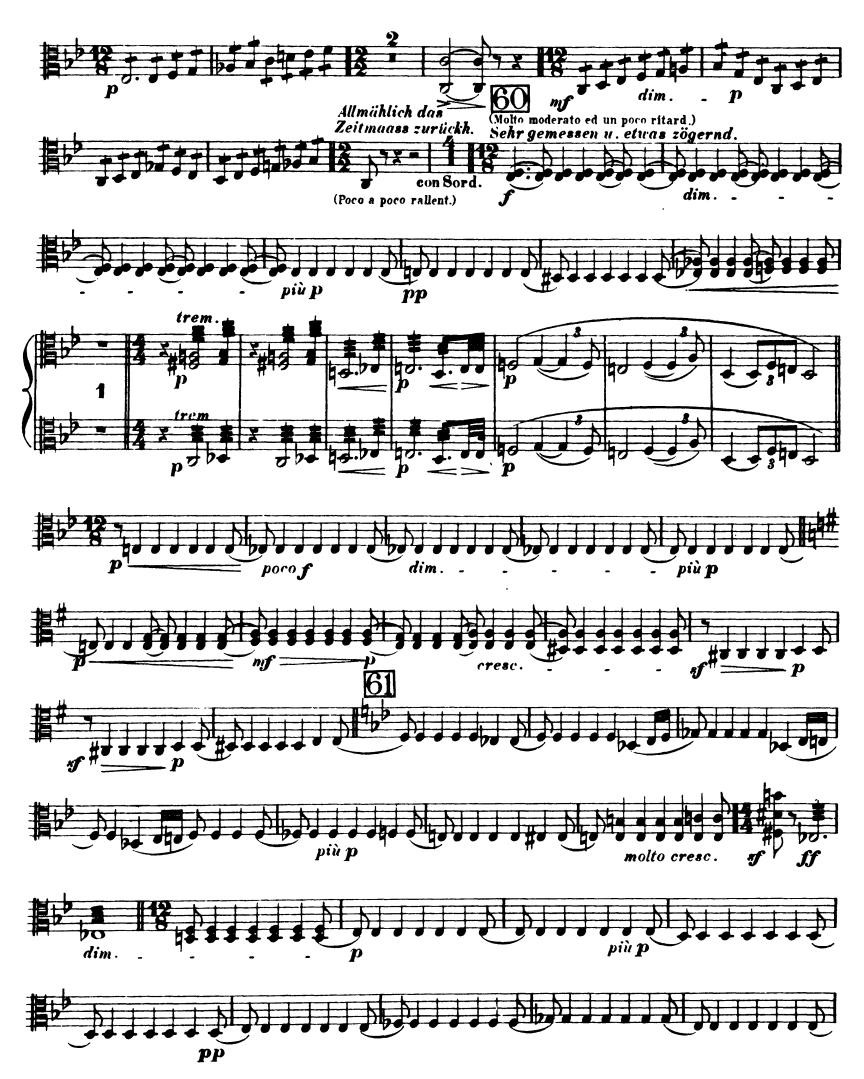

#### Wagner — Götterdämmerung

p

dun.

mf

mf

The Orchestra Musician's CD-ROM LIBRARY™

f dim.

cresc.

-

pp

più p

VIOLA.

The Orchestra Musician's CD-ROM LIBRARY<sup>™</sup>

Wagner — Götterdämmerung

The Orchestra Musician's CD-ROM LIBRARY<sup>TM</sup>

ĴĴ