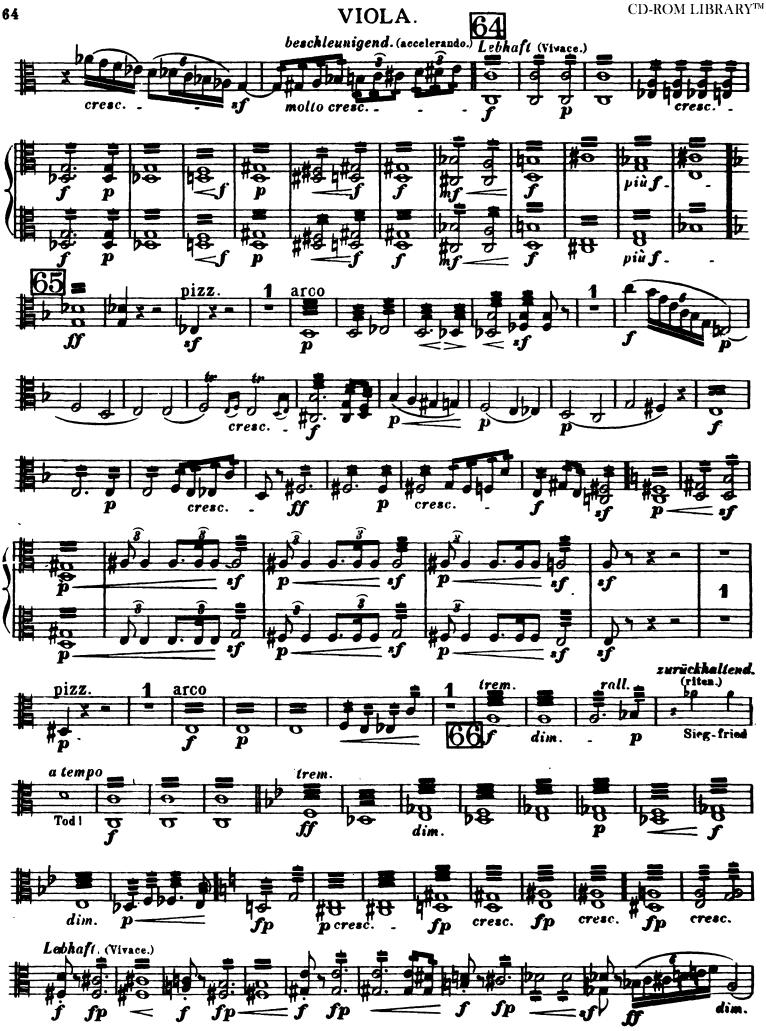

-

pp

più p

VIOLA.

The Orchestra Musician's CD-ROM LIBRARY<sup>™</sup>

Wagner — Götterdämmerung

The Orchestra Musician's CD-ROM LIBRARY<sup>TM</sup>

ĴĴ