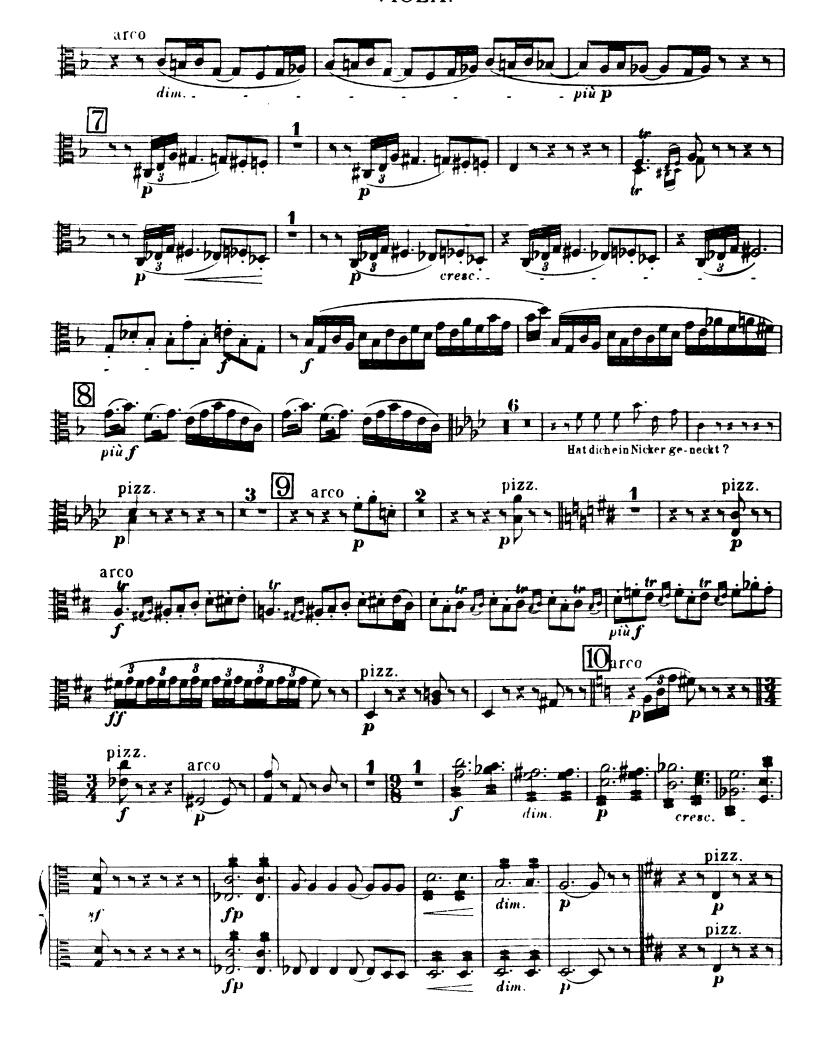

#### Wagner — Götterdämmerung

p

dun.

mf

mf

The Orchestra Musician's CD-ROM LIBRARY™

f dim.

cresc.

-

pp

più p

VIOLA.

The Orchestra Musician's CD-ROM LIBRARY<sup>™</sup>

Wagner — Götterdämmerung

The Orchestra Musician's CD-ROM LIBRARY<sup>TM</sup>

ĴĴ

#### 67

# 3. Act. Vorspiel und 1. Scene.

The Orchestra Musician's CD-ROM LIBRARY™