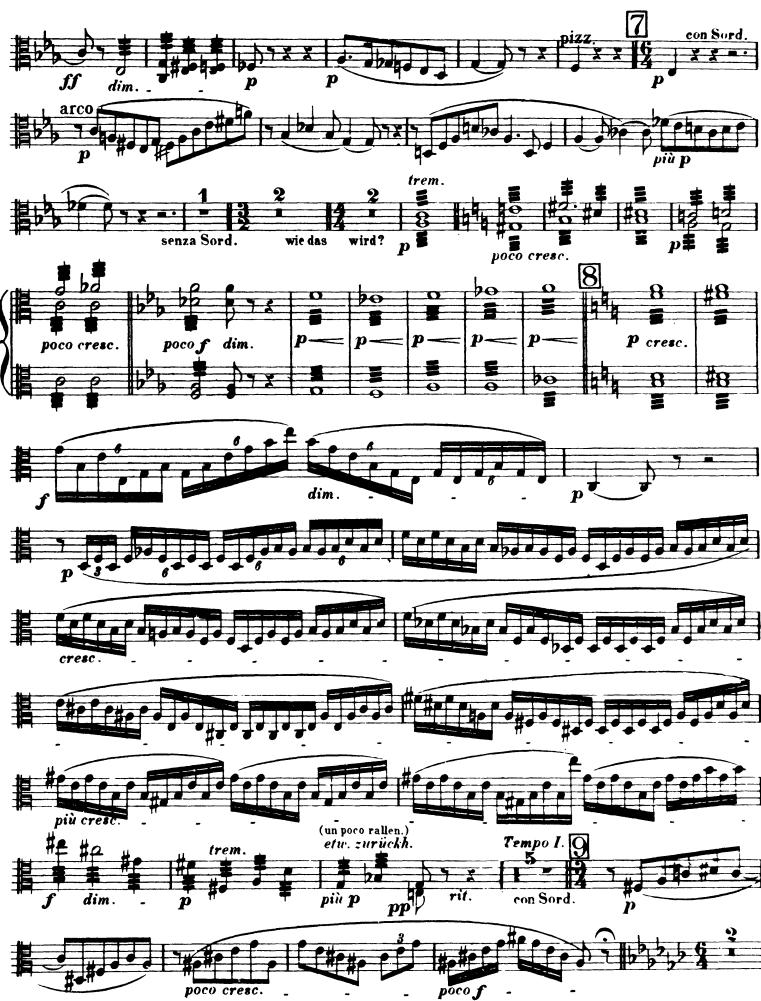

#### Wagner — Götterdämmerung

p

dun.

mf

mf

The Orchestra Musician's CD-ROM LIBRARY™

f dim.

cresc.

-

pp

più p

VIOLA.

The Orchestra Musician's CD-ROM LIBRARY<sup>™</sup>

Wagner — Götterdämmerung

The Orchestra Musician's CD-ROM LIBRARY<sup>TM</sup>

ĴĴ