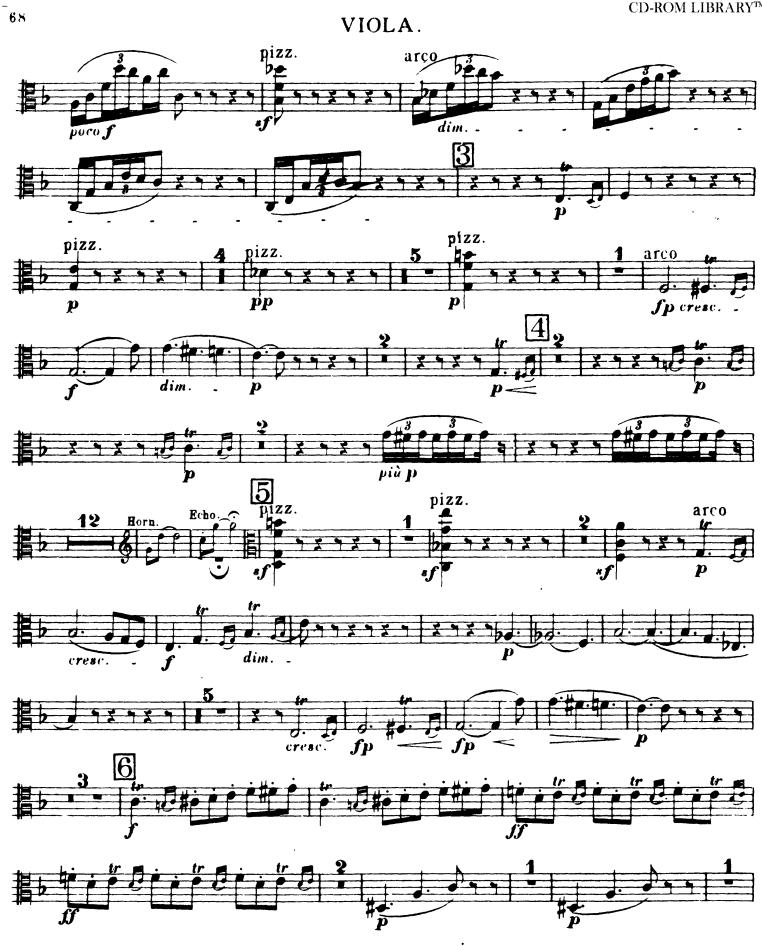

## Richard Wagner Götterdämmerung

Vorspiel.

VIOLA.

1

#### Wagner — Götterdämmerung

Wagner — Götterdämmerung

The Orchestra Musician's CD-ROM LIBRARY™

dim

Wagner — Götterdämmerung

#### The Orchestra Musician's CD-ROM LIBRARY<sup>™</sup>

1. Act.

1. Scene.

p

22