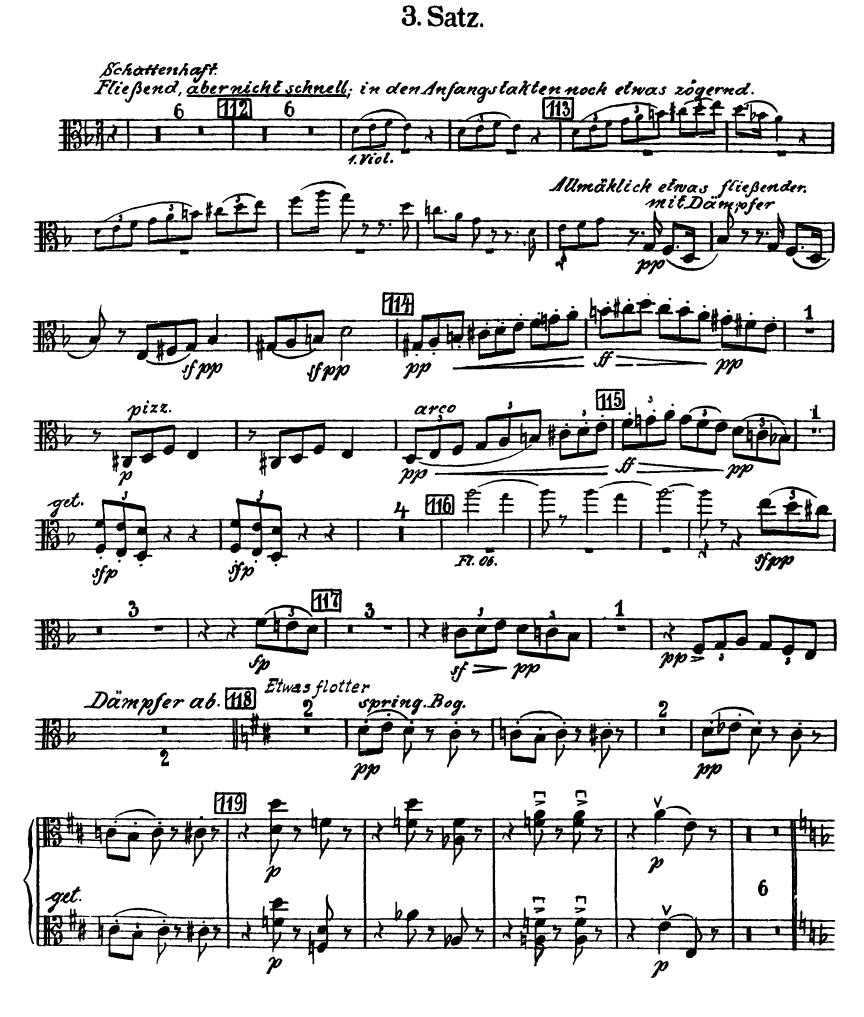

# Gustav Mahler Symphony No. 7 in E Minor

## Viola.

#### 1. Satz.































Ħ







ff molto cresc. Af

cresc.

sf

9































## 2. Satz.

#### Nachtmusik.



Yiola.





19

p

5

90

pp

1

#### pizz. 86 87 pizz. arco arco fcollegno f col legno i) Sfachgel --dcc get. 3 pizz. an pizz. f col legno 5 col legno pizz. 1 88 arco pp alle Sf Solo. Fr Tr t7 ť٢ 89 Poco meno mosso. pizz. PPmit Dampfer $\overline{2}$ pizz. ohneDämpfer 91 Try 1. Viol. p! . pizz. Drängend. a Saite mit einem Finger arco ff>pp cresc. 92 a tempo Fl. Celli. 5 Sola ġ 20 pp dim Ì ger. 1 Sola pp - P pp dim.. · pp H -95 Tutti 1. Trp. 94 p get. 6 4

P

H











#### Kola.



Kola.















# 4. Satz.

Nachtmusik.







Yiola.



#### Rondo - Finale.





30







Vida.



258

262

CTESC. i

sem pre pp

2

Z



H

jop



sf