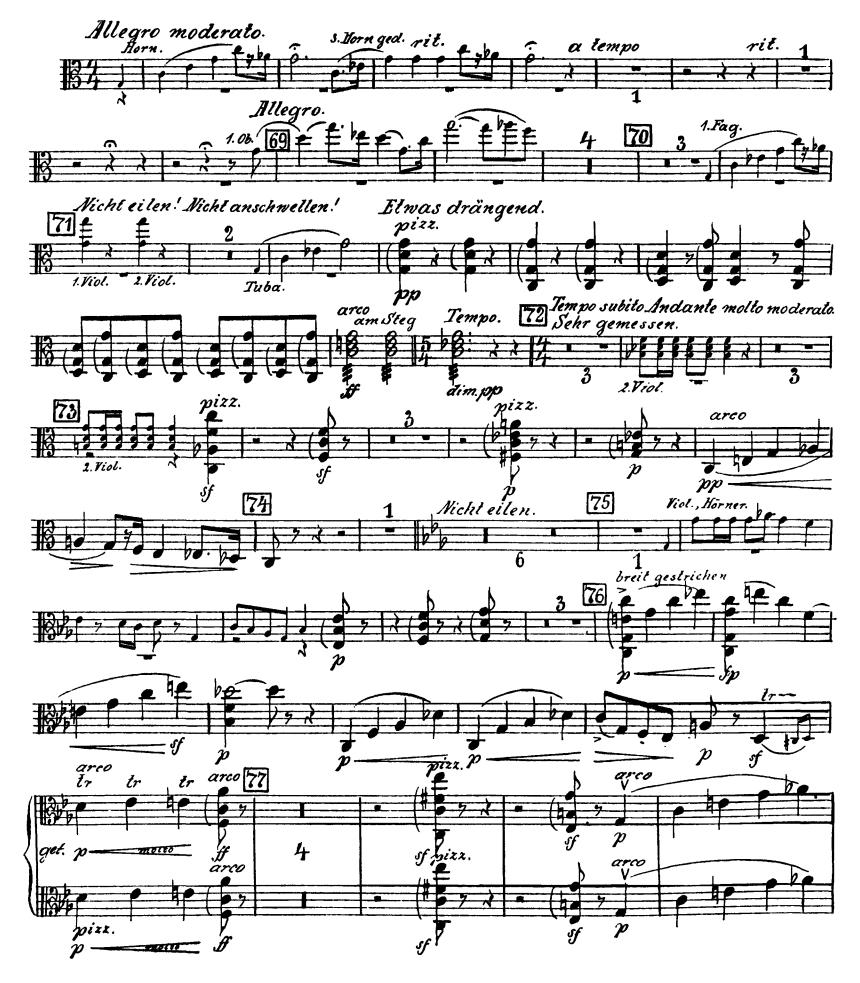

# Gustav Mahler Symphony No. 7 in E Minor

## Viola.

#### 1. Satz.































Ħ







ff molto cresc. Af

cresc.

sf

9































## 2. Satz.

#### Nachtmusik.



Yiola.





19

p

5

90

pp

1

#### pizz. 86 87 pizz. arco arco fcollegno f col legno i) Sfachgel --dcc get. 3 pizz. an pizz. f col legno 5 col legno pizz. 1 88 arco pp alle Sf Solo. Fr Tr t7 ť٢ 89 Poco meno mosso. pizz. PPmit Dampfer $\overline{2}$ pizz. ohneDämpfer 91 Try 1. Viol. p! . pizz. Drängend. a Saite mit einem Finger arco ff>pp cresc. 92 a tempo Fl. Celli. 5 Sola ġ 20 pp dim Ì ger. 1 Sola pp - P pp dim.. · pp H -95 Tutti 1. Trp. 94 p get. 6 4

P

H











#### Kola.



Kola.















# 4. Satz.

Nachtmusik.







Yiola.



#### Rondo - Finale.





30







Vida.



258

262

CTESC. i

sem pre pp

2

Z



H

jop



sf