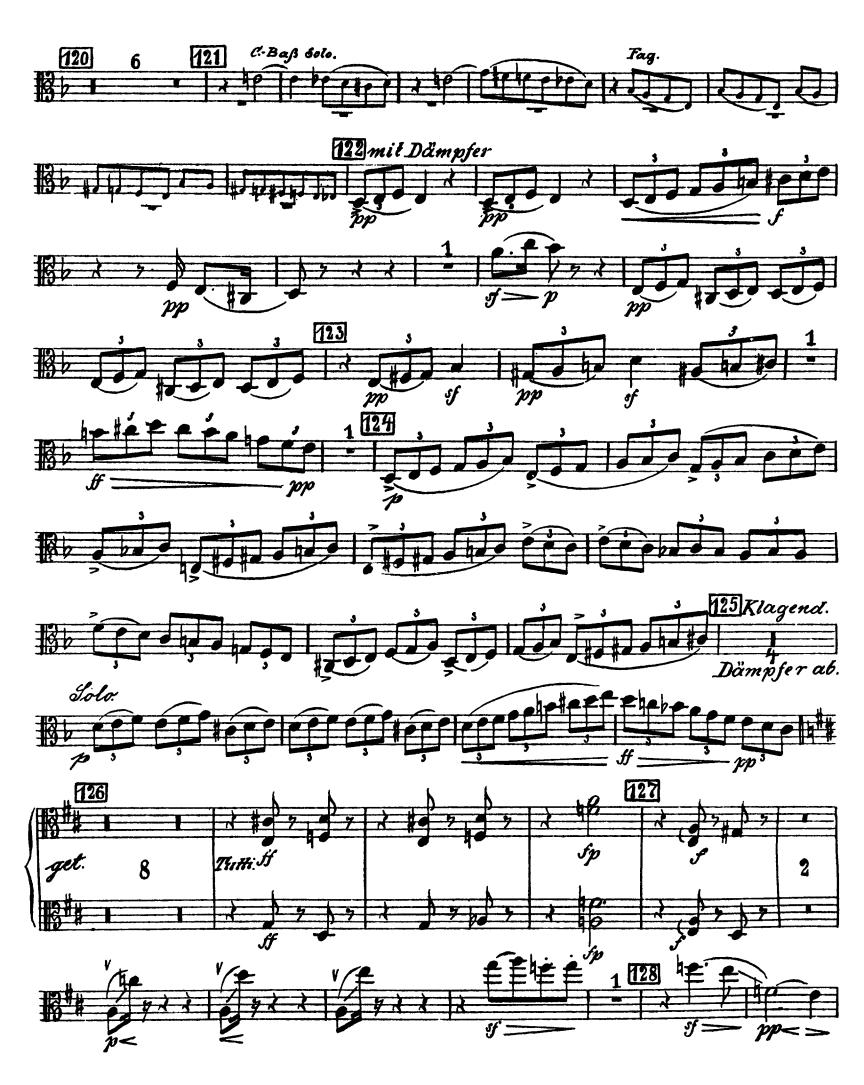

# Gustav Mahler Symphony No. 7 in E Minor

## Viola.

#### 1. Satz.































Ħ







ff molto cresc. Af

cresc.

sf

9































## 2. Satz.

#### Nachtmusik.



Yiola.





19

p

5

90

pp

1

#### pizz. 86 87 pizz. arco arco fcollegno f col legno i) Sfachgel --dcc get. 3 pizz. an pizz. f col legno 5 col legno pizz. 1 88 arco pp alle Sf Solo. Fr Tr t7 ť٢ 89 Poco meno mosso. pizz. PPmit Dampfer $\overline{2}$ pizz. ohneDämpfer 91 Try 1. Viol. p! . pizz. Drängend. a Saite mit einem Finger arco ff>pp cresc. 92 a tempo Fl. Celli. 5 Sola ġ 20 pp dim Ì ger. 1 Sola pp - P pp dim.. · pp H -95 Tutti 1. Trp. 94 p get. 6 4

P

H











#### Kola.



Kola.















# 4. Satz.

Nachtmusik.







Yiola.



#### Rondo - Finale.





30







Vida.



258

262

CTESC. i

sem pre pp

2

Z



H

jop



sf