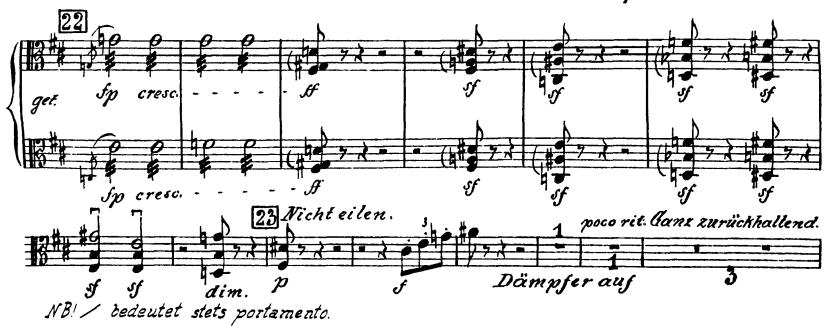

# Gustav Mahler Symphony No. 7 in E Minor

## Viola.

#### 1. Satz.































Ħ







ff molto cresc. Af

cresc.

sf

9































## 2. Satz.

#### Nachtmusik.



Yiola.





19

p

5

90

pp

1

#### pizz. 86 87 pizz. arco arco fcollegno f col legno i) Sfachgel --dcc get. 3 pizz. an pizz. f col legno 5 col legno pizz. 1 88 arco pp alle Sf Solo. Fr Tr t7 ť٢ 89 Poco meno mosso. pizz. PPmit Dampfer $\overline{2}$ pizz. ohneDämpfer 91 Try 1. Viol. p! . pizz. Drängend. a Saite mit einem Finger arco ff>pp cresc. 92 a tempo Fl. Celli. 5 Sola ġ 20 pp dim Ì ger. 1 Sola pp - P pp dim.. · pp H -95 Tutti 1. Trp. 94 p get. 6 4

P

H











#### Kola.



Kola.















# 4. Satz.

Nachtmusik.







Yiola.



#### Rondo - Finale.





30







Vida.



258

262

CTESC. i

sem pre pp

2

Z



H

jop



sf