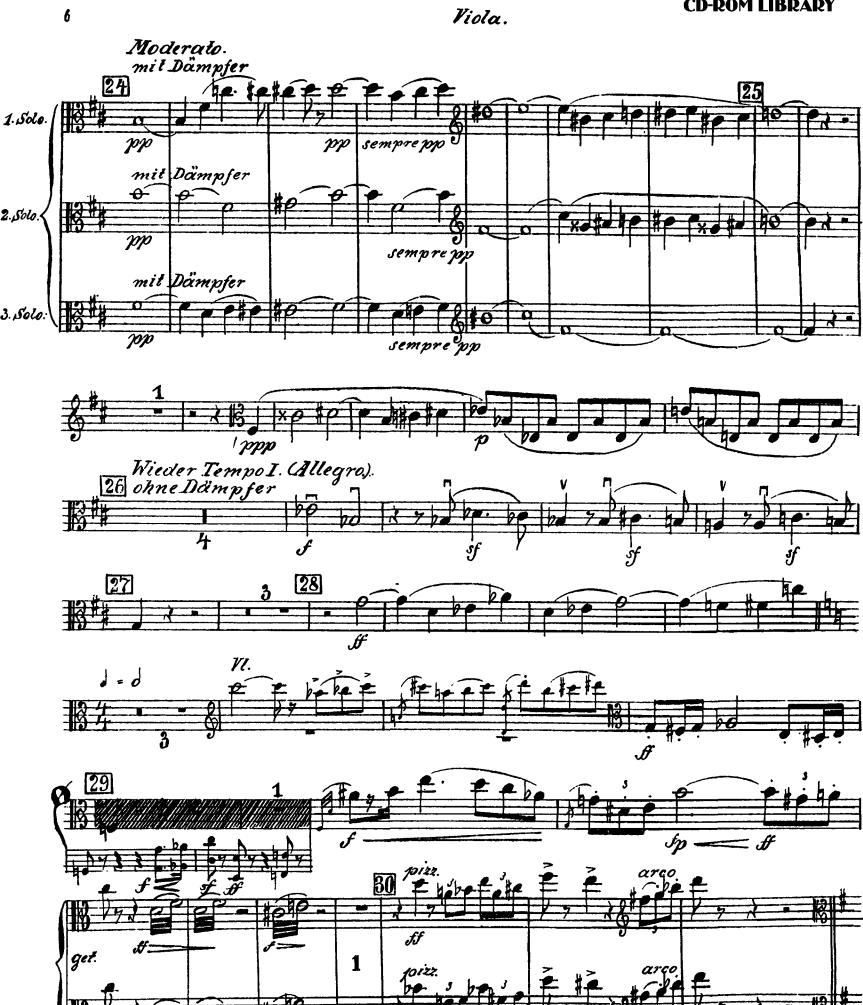

# Gustav Mahler Symphony No. 7 in E Minor

## Viola.

#### 1. Satz.































Ħ







ff molto cresc. Af

cresc.

sf

9































## 2. Satz.

#### Nachtmusik.



Yiola.





19

p

5

90

pp

1

#### pizz. 86 87 pizz. arco arco fcollegno f col legno i) Sfachgel --dcc get. 3 pizz. an pizz. f col legno 5 col legno pizz. 1 88 arco pp alle Sf Solo. Fr Tr t7 ť٢ 89 Poco meno mosso. pizz. PPmit Dampfer $\overline{2}$ pizz. ohneDämpfer 91 Try 1. Viol. p! . pizz. Drängend. a Saite mit einem Finger arco ff>pp cresc. 92 a tempo Fl. Celli. 5 Sola ġ 20 pp dim Ì ger. 1 Sola pp - P pp dim.. · pp H -95 Tutti 1. Trp. 94 p get. 6 4

P

H











#### Kola.



Kola.















# 4. Satz.

Nachtmusik.







Yiola.



#### Rondo - Finale.





30







Vida.



258

262

CTESC. i

sem pre pp

2

Z



H

jop



sf