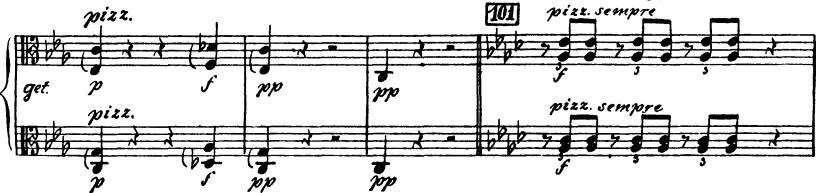

# Gustav Mahler Symphony No. 7 in E Minor

## Viola.

#### 1. Satz.































Ħ







ff molto cresc. Af

cresc.

sf

9































## 2. Satz.

#### Nachtmusik.



Yiola.





19

p

5

90

pp

1

#### pizz. 86 87 pizz. arco arco fcollegno f col legno i) Sfachgel --dcc get. 3 pizz. an pizz. f col legno 5 col legno pizz. 1 88 arco pp alle Sf Solo. Fr Tr t7 ť٢ 89 Poco meno mosso. pizz. PPmit Dampfer $\overline{2}$ pizz. ohneDämpfer 91 Try 1. Viol. p! . pizz. Drängend. a Saite mit einem Finger arco ff>pp cresc. 92 a tempo Fl. Celli. 5 Sola ġ 20 pp dim Ì ger. 1 Sola pp - P pp dim.. · pp H -95 Tutti 1. Trp. 94 p get. 6 4

P

H











#### Kola.



Kola.















# 4. Satz.

Nachtmusik.







Yiola.



#### Rondo - Finale.





30







Vida.



258

262

CTESC. i

sem pre pp

2

Z



H

jop



sf