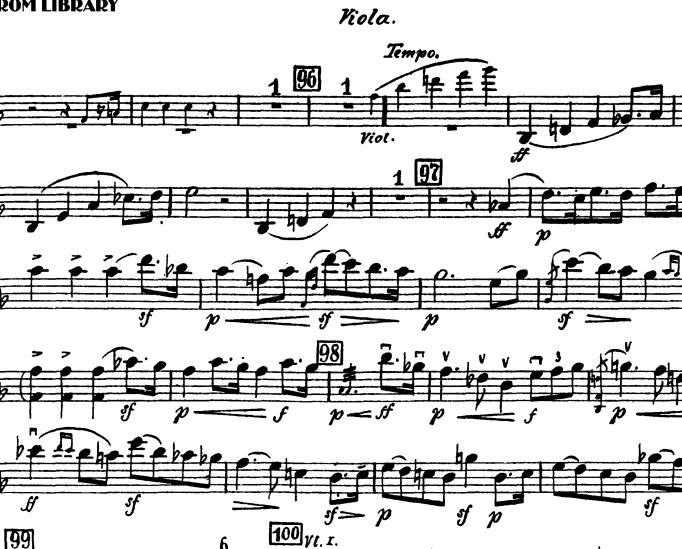

# Gustav Mahler Symphony No. 7 in E Minor

## Viola.

#### 1. Satz.































Ħ







ff molto cresc. Af

cresc.

sf

9































## 2. Satz.

#### Nachtmusik.



Yiola.





19

p

5

90

pp

1

#### pizz. 86 87 pizz. arco arco fcollegno f col legno i) Sfachgel --dcc get. 3 pizz. an pizz. f col legno 5 col legno pizz. 1 88 arco pp alle Sf Solo. Fr Tr t7 ť٢ 89 Poco meno mosso. pizz. PPmit Dampfer $\overline{2}$ pizz. ohneDämpfer 91 Try 1. Viol. p! . pizz. Drängend. a Saite mit einem Finger arco ff>pp cresc. 92 a tempo Fl. Celli. 5 Sola ġ 20 pp dim Ì ger. 1 Sola pp - P pp dim.. · pp H -95 Tutti 1. Trp. 94 p get. 6 4

P

H











#### Kola.



Kola.















# 4. Satz.

Nachtmusik.







Yiola.



#### Rondo - Finale.





30







Vida.



258

262

CTESC. i

sem pre pp

2

Z



H

jop



sf