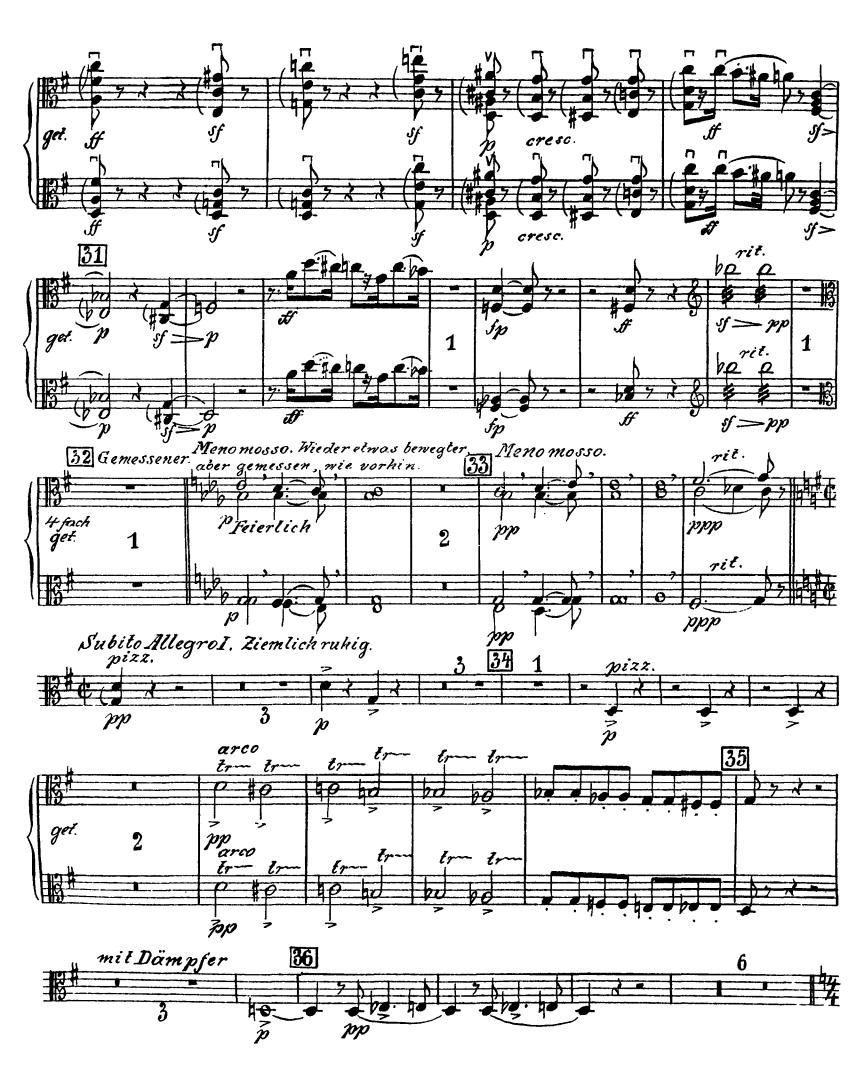

# Gustav Mahler Symphony No. 7 in E Minor

## Viola.

#### 1. Satz.































Ħ







ff molto cresc. Af

cresc.

sf

9































## 2. Satz.

#### Nachtmusik.



Yiola.





19

p

5

90

pp

1

#### pizz. 86 87 pizz. arco arco fcollegno f col legno i) Sfachgel --dcc get. 3 pizz. an pizz. f col legno 5 col legno pizz. 1 88 arco pp alle Sf Solo. Fr Tr t7 ť٢ 89 Poco meno mosso. pizz. PPmit Dampfer $\overline{2}$ pizz. ohneDämpfer 91 Try 1. Viol. p! . pizz. Drängend. a Saite mit einem Finger arco ff>pp cresc. 92 a tempo Fl. Celli. 5 Sola ġ 20 pp dim Ì ger. 1 Sola pp - P pp dim.. · pp H -95 Tutti 1. Trp. 94 p get. 6 4

P

H











#### Kola.



Kola.















# 4. Satz.

Nachtmusik.







Yiola.



#### Rondo - Finale.





30







Vida.



258

262

CTESC. i

sem pre pp

2

Z



H

jop



sf