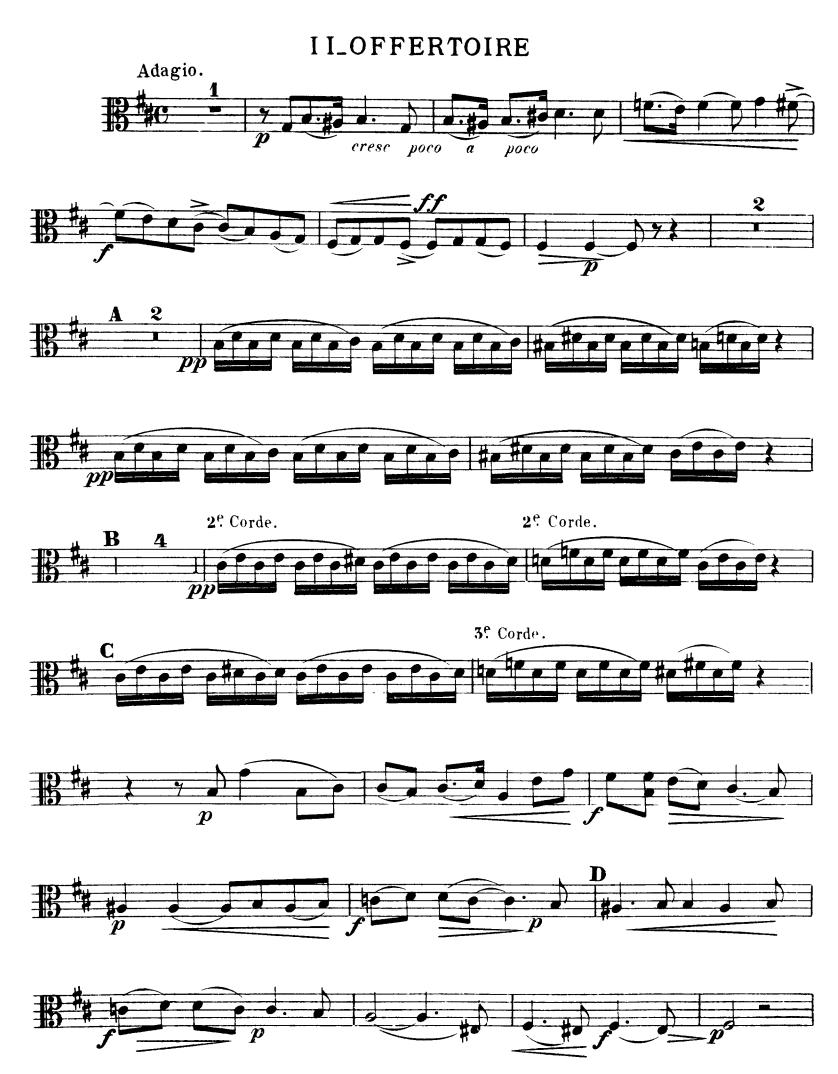

The Orchestra Musician's CD-ROM LIBRARY™

# Gabriel Fauré Requiem, Op. 48

# I INTROIT et KYRIE

1er ALTO



Fauré — Requiem, Op. 48

1<sup>er</sup> ALTO.



f<sup>er</sup> ALTO.

Orchestra Musician's **CD-ROM LIBRARY** 

### II\_OFFERTOIRE























1<sup>cr</sup> ALTO.

### III\_SANCTUS



Fauré — Requiem, Op. 48

1<sup>er</sup> ALTO.



1er ALTO.

Orchestra Musician's **CD-ROM LIBRARY** 





dim.



Fauré — Requiem, Op. 48

1er ALTO.

Orchestra Musician's **CD-ROM LIBRARY** 























#### 1<sup>er</sup> ALTO.

### VII\_IN PARADISUM



The Orchestra Musician's CD-ROM LIBRARY™

# Gabriel Fauré Requiem, Op. 48

# I\_INTROÏTet KYRIE



Orchestra Musician's **CD-ROM LIBRARY** 

























III\_SANCTUS







#### $2^{ds}$ ALTOS



Orchestra Musician's **CD-ROM LIBRARY** 

#### Fauré — Requiem, Op. 48























#### Fauré — Requiem, Op. 48



2ds ALTOS