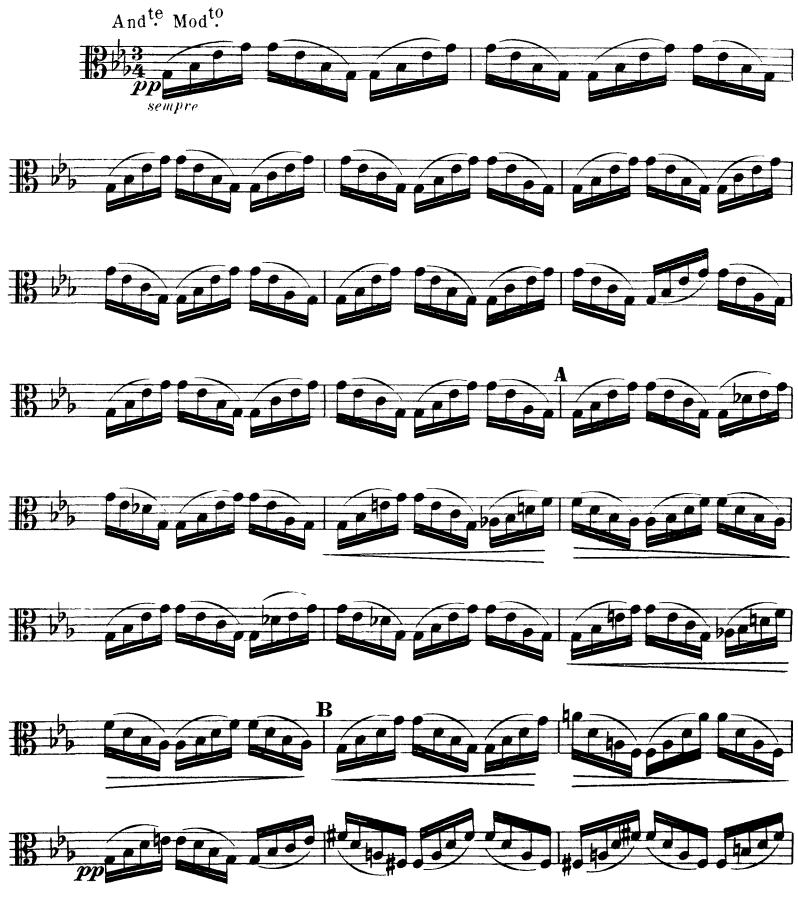

# I INTROIT et KYRIE

1er ALTO

Fauré — Requiem, Op. 48

1<sup>er</sup> ALTO.

f<sup>er</sup> ALTO.

Orchestra Musician's **CD-ROM LIBRARY** 