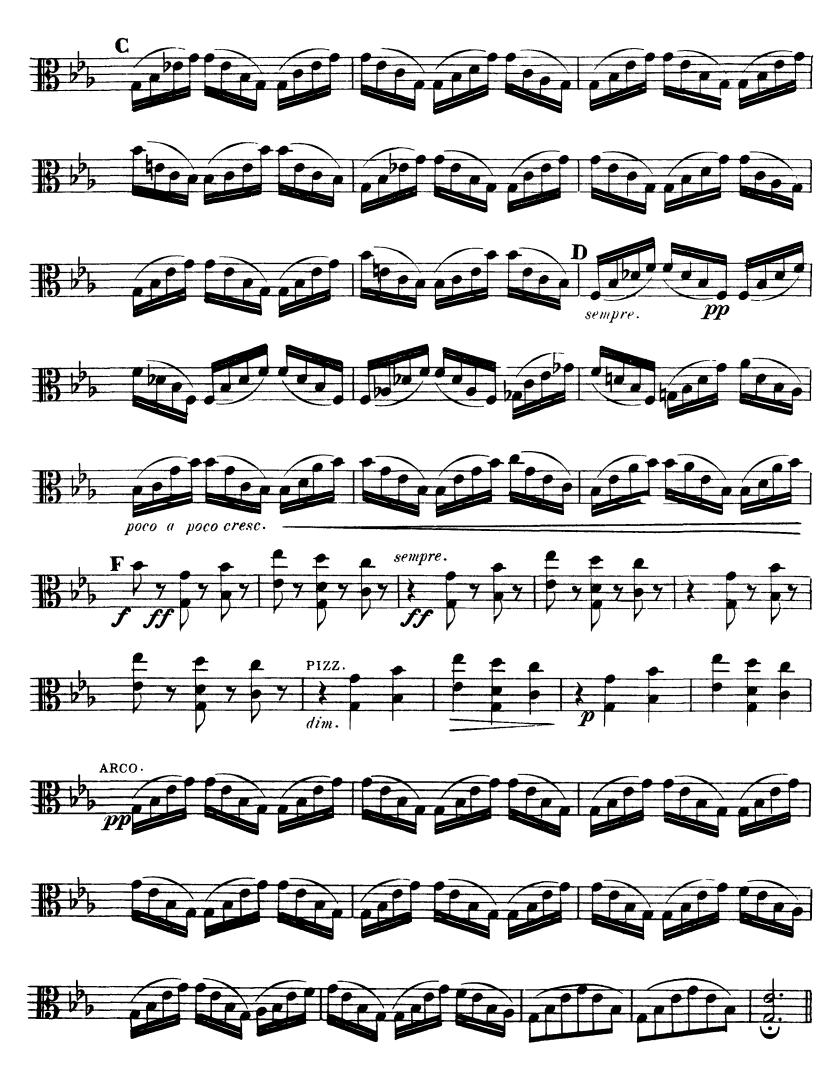

The Orchestra Musician's CD-ROM LIBRARY™

# Gabriel Fauré Requiem, Op. 48

# I INTROIT et KYRIE

1er ALTO



Fauré — Requiem, Op. 48

1<sup>er</sup> ALTO.



f<sup>er</sup> ALTO.

Orchestra Musician's **CD-ROM LIBRARY** 

### II\_OFFERTOIRE























1<sup>cr</sup> ALTO.

### III\_SANCTUS



Fauré — Requiem, Op. 48

1<sup>er</sup> ALTO.



1er ALTO.

Orchestra Musician's **CD-ROM LIBRARY** 





dim.



Fauré — Requiem, Op. 48

1er ALTO.

Orchestra Musician's **CD-ROM LIBRARY** 























#### 1<sup>er</sup> ALTO.

### VII\_IN PARADISUM



The Orchestra Musician's CD-ROM LIBRARY™

# Gabriel Fauré Requiem, Op. 48

# I\_INTROÏTet KYRIE



Orchestra Musician's **CD-ROM LIBRARY** 

























III\_SANCTUS







#### $2^{ds}$ ALTOS



Orchestra Musician's **CD-ROM LIBRARY** 

#### Fauré — Requiem, Op. 48























#### Fauré — Requiem, Op. 48



2ds ALTOS