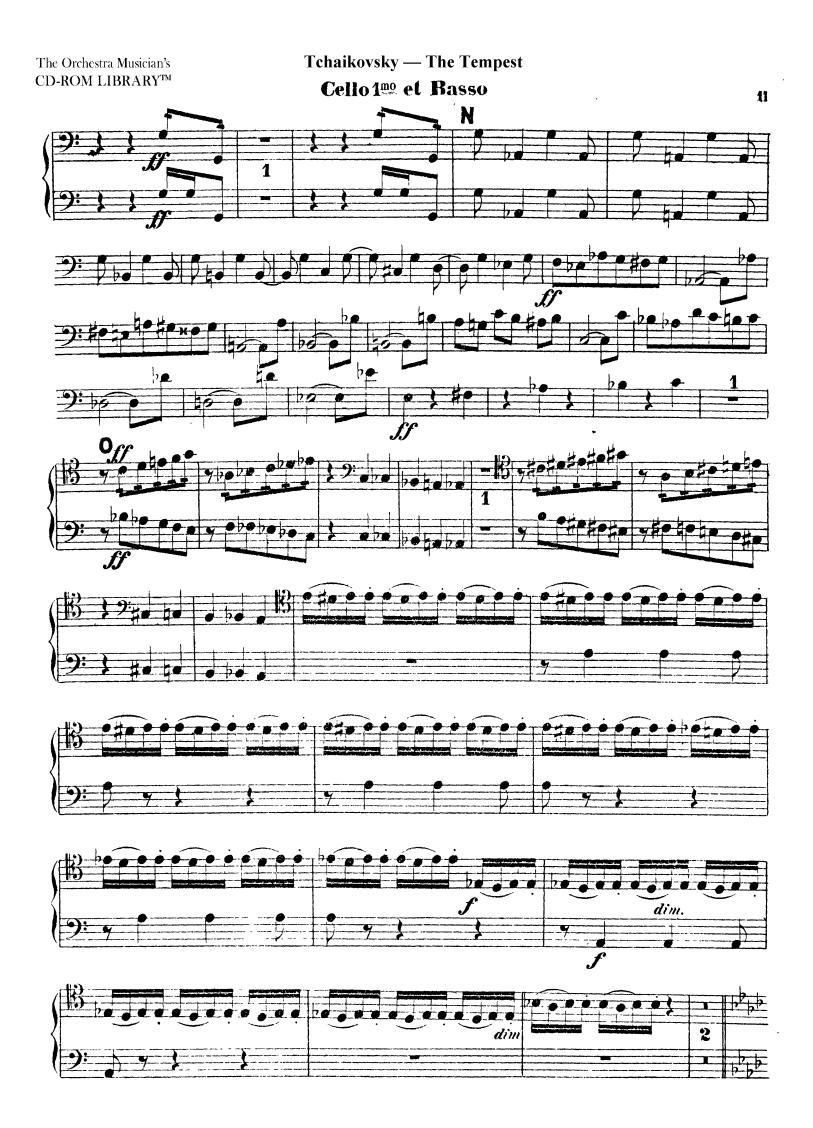

#### 2

# Peter Ilyich Tchaikovsky The Tempest, Symphonic Fantasia, Op. 18 Cello 1 et Basso.



## Cello 1<sup>mo</sup> et Basso.











# Cello 1<sup>mo</sup> et Basso.



## Cello 1 et Basso.





# Andante non tanto quasi moderato.











10

1











# Cello 1<sup>mo</sup> et Basso





# Peter Ilyich Tchaikovsky The Tempest, Symphonic Fantasia, Op. 18

## Cello 2do et Basso











# Cello 2<sup>do</sup> et Basso



# Cello 2 de la Basso



# Cello2<u>do</u> et Rasso



# Cello 2do et Basso













# Cello 2 de Basso



# Cello 2doet Basso



# Cello 2det Basso















# Peter Ilyich Tchaikovsky The Tempest, Symphonic Fantasia, Op. 18

#### Cello. 3.

Moderato assai.



#### Cello. 3.