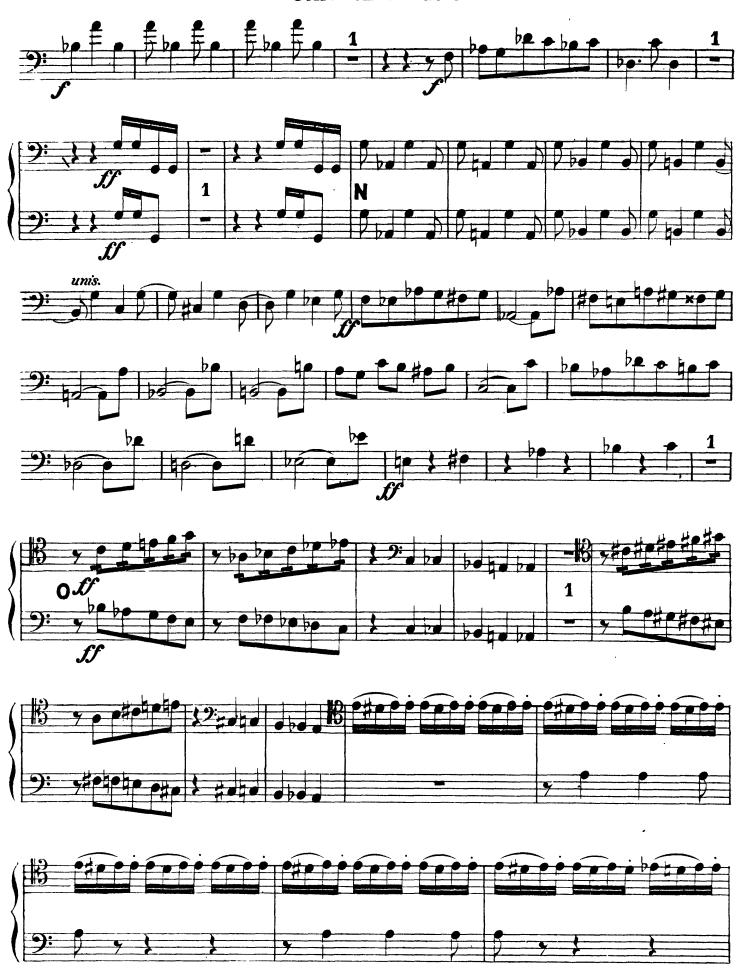

# Peter Ilyich Tchaikovsky The Tempest, Symphonic Fantasia, Op. 18 Cello 1 et Basso.

# Peter Ilyich Tchaikovsky The Tempest, Symphonic Fantasia, Op. 18