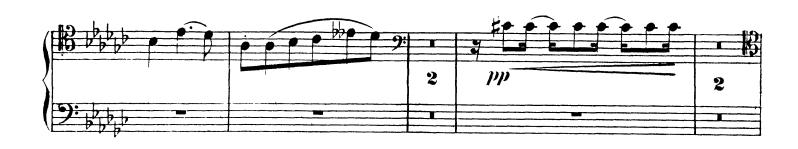

#### 2

# Peter Ilyich Tchaikovsky The Tempest, Symphonic Fantasia, Op. 18 Cello 1 et Basso.



## Cello 1<sup>mo</sup> et Basso.











# Cello 1<sup>mo</sup> et Basso.



## Cello 1 et Basso.





# Andante non tanto quasi moderato.











10

1











# Cello 1<sup>mo</sup> et Basso





# Peter Ilyich Tchaikovsky The Tempest, Symphonic Fantasia, Op. 18

## Cello 2do et Basso











# Cello 2<sup>do</sup> et Basso



# Cello 2 de la Basso



# Cello2<u>do</u> et Rasso



# Cello 2do et Basso













# Cello 2 de Basso



# Cello 2doet Basso



# Cello 2det Basso















# Peter Ilyich Tchaikovsky The Tempest, Symphonic Fantasia, Op. 18

#### Cello. 3.

Moderato assai.



#### Cello. 3.