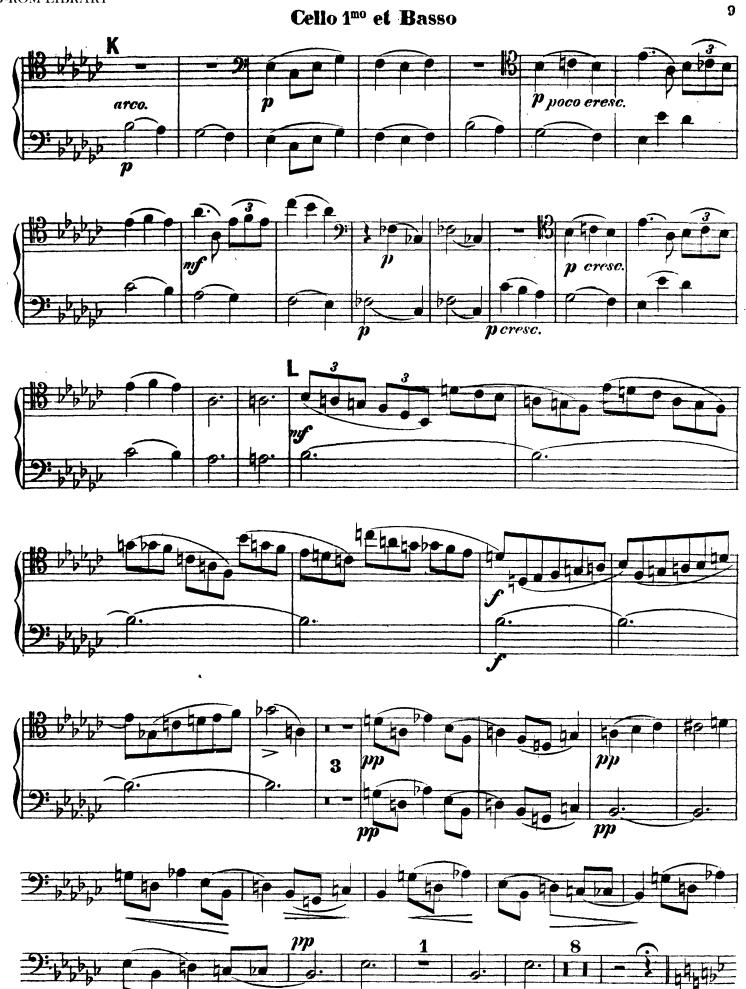

#### 2

# Peter Ilyich Tchaikovsky The Tempest, Symphonic Fantasia, Op. 18 Cello 1 et Basso.



## Cello 1<sup>mo</sup> et Basso.











# Cello 1<sup>mo</sup> et Basso.



## Cello 1 et Basso.





# Andante non tanto quasi moderato.











10

1











# Cello 1<sup>mo</sup> et Basso





# Peter Ilyich Tchaikovsky The Tempest, Symphonic Fantasia, Op. 18

## Cello 2do et Basso











# Cello 2<sup>do</sup> et Basso



# Cello 2 de la Basso



# Cello2<u>do</u> et Rasso



# Cello 2do et Basso













# Cello 2 de Basso



# Cello 2doet Basso



# Cello 2det Basso















# Peter Ilyich Tchaikovsky The Tempest, Symphonic Fantasia, Op. 18

#### Cello. 3.

Moderato assai.



#### Cello. 3.