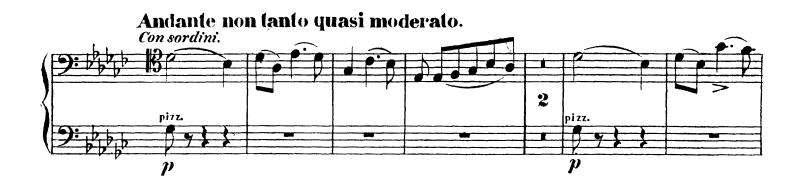

#### 2

# Peter Ilyich Tchaikovsky The Tempest, Symphonic Fantasia, Op. 18 Cello 1 et Basso.



## Cello 1<sup>mo</sup> et Basso.











# Cello 1<sup>mo</sup> et Basso.



## Cello 1 et Basso.





# Andante non tanto quasi moderato.











10

1











# Cello 1<sup>mo</sup> et Basso





# Peter Ilyich Tchaikovsky The Tempest, Symphonic Fantasia, Op. 18

## Cello 2do et Basso











# Cello 2<sup>do</sup> et Basso



# Cello 2 de la Basso



# Cello2<u>do</u> et Rasso



# Cello 2do et Basso













# Cello 2 de Basso



# Cello 2doet Basso



# Cello 2det Basso















# Peter Ilyich Tchaikovsky The Tempest, Symphonic Fantasia, Op. 18

#### Cello. 3.

Moderato assai.



#### Cello. 3.