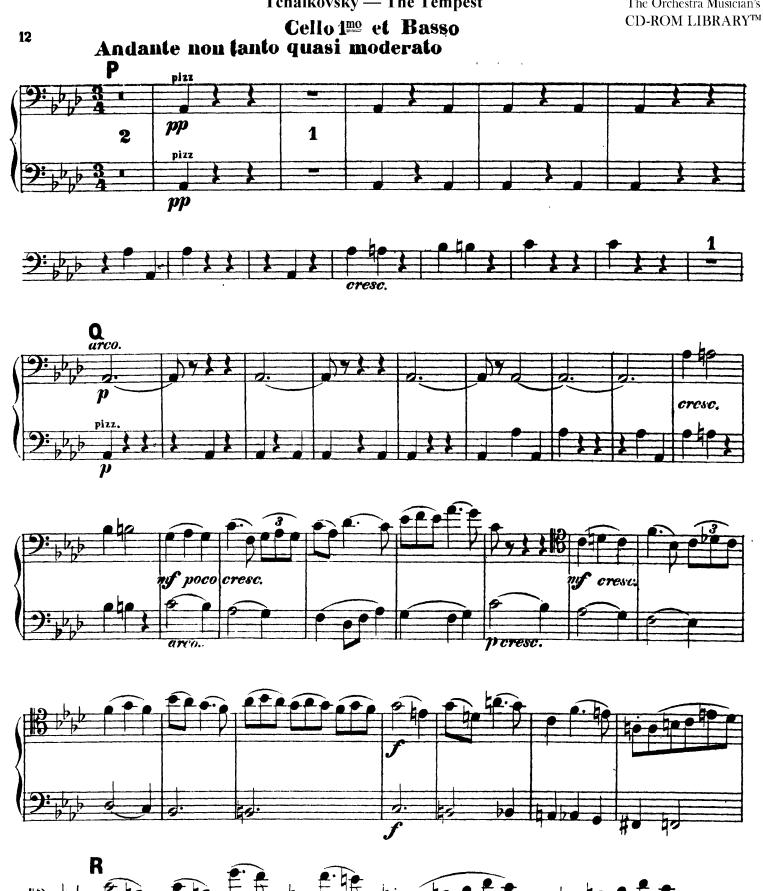

#### 2

# Peter Ilyich Tchaikovsky The Tempest, Symphonic Fantasia, Op. 18 Cello 1 et Basso.



## Cello 1<sup>mo</sup> et Basso.











# Cello 1<sup>mo</sup> et Basso.



## Cello 1 et Basso.





# Andante non tanto quasi moderato.











10

1











# Cello 1<sup>mo</sup> et Basso





# Peter Ilyich Tchaikovsky The Tempest, Symphonic Fantasia, Op. 18

## Cello 2do et Basso











# Cello 2<sup>do</sup> et Basso



# Cello 2 de la Basso



# Cello2<u>do</u> et Rasso



# Cello 2do et Basso













# Cello 2 de Basso



# Cello 2doet Basso



# Cello 2det Basso















# Peter Ilyich Tchaikovsky The Tempest, Symphonic Fantasia, Op. 18

#### Cello. 3.

Moderato assai.



#### Cello. 3.