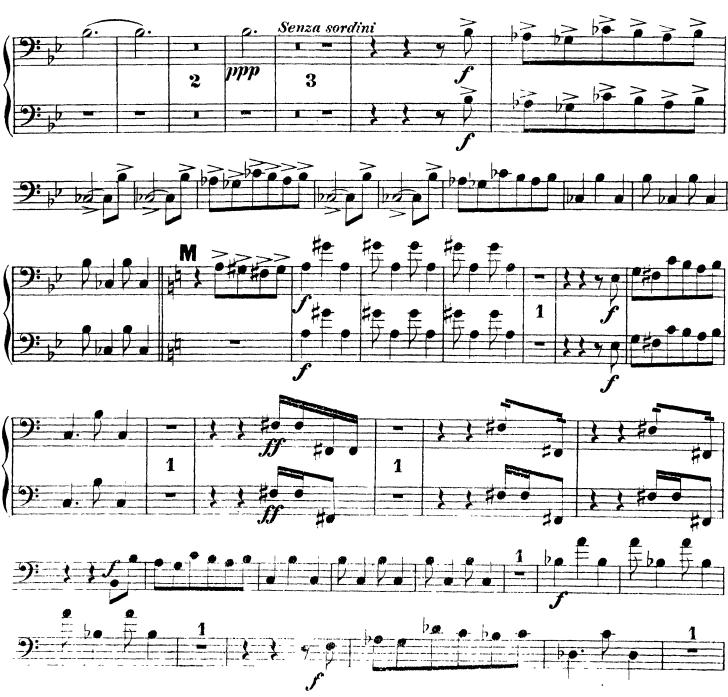

#### 2

# Peter Ilyich Tchaikovsky The Tempest, Symphonic Fantasia, Op. 18 Cello 1 et Basso.



## Cello 1<sup>mo</sup> et Basso.











# Cello 1<sup>mo</sup> et Basso.



## Cello 1 et Basso.





# Andante non tanto quasi moderato.











10

1











# Cello 1<sup>mo</sup> et Basso





# Peter Ilyich Tchaikovsky The Tempest, Symphonic Fantasia, Op. 18

## Cello 2do et Basso











# Cello 2<sup>do</sup> et Basso



# Cello 2 de la Basso



# Cello2<u>do</u> et Rasso



# Cello 2do et Basso













# Cello 2 de Basso



# Cello 2doet Basso



# Cello 2det Basso















# Peter Ilyich Tchaikovsky The Tempest, Symphonic Fantasia, Op. 18

#### Cello. 3.

Moderato assai.



#### Cello. 3.