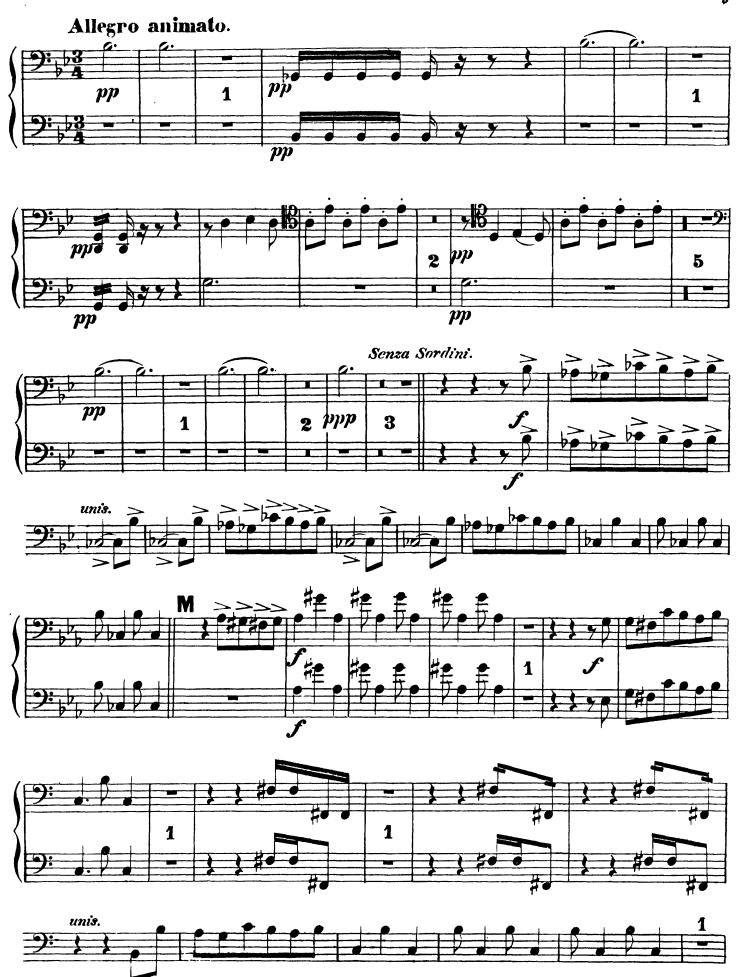

# Peter Ilyich Tchaikovsky The Tempest, Symphonic Fantasia, Op. 18 Cello 1 et Basso.

# Peter Ilyich Tchaikovsky The Tempest, Symphonic Fantasia, Op. 18