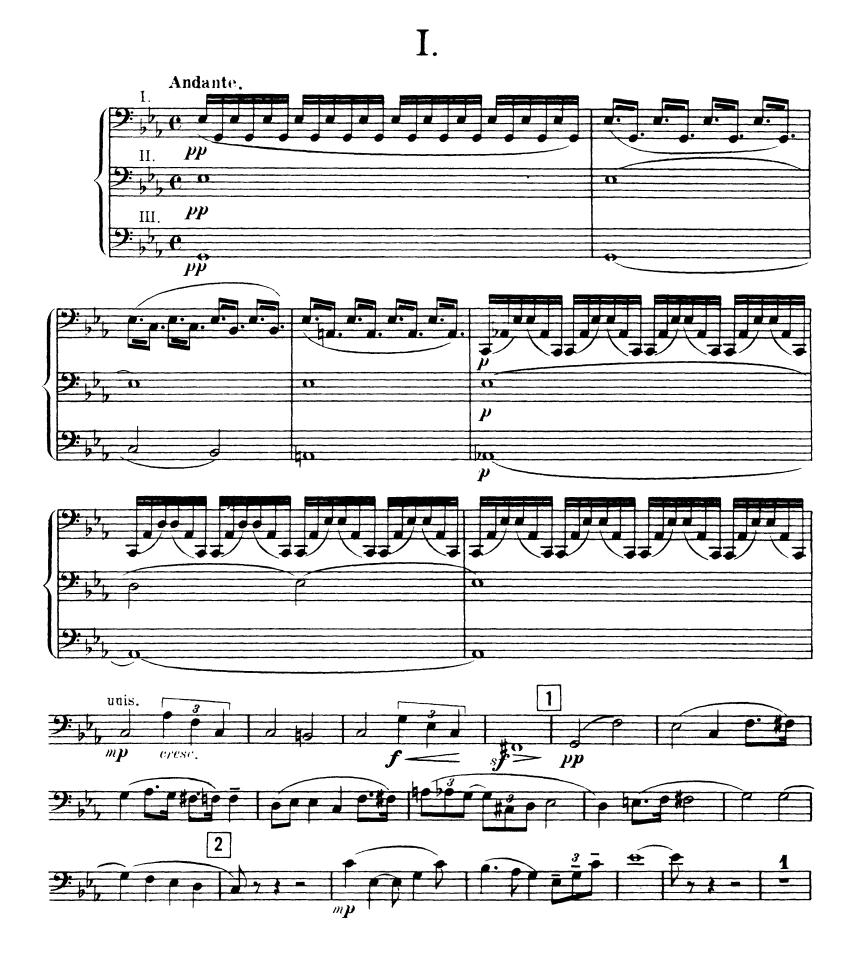

# Alexander Scriabin Symphony No. 2, Op. 29

# Violoncelli.







The Orchestra Musician's CD-ROM LIBRARY™













The Orchestra Musician's CD-ROM LIBRARY<sup>™</sup>



























Scriabin — Symphony No. 2

The Orchestra Musician's CD-ROM LIBRARY™















The Orchestra Musician's CD-ROM LIBRARY™

# Violoncelli.













The Orchestra Musician's CD-ROM LIBRARY™ Scriabin — Symphony No. 2

Violoncelli.

13











Scriabin — Symphony No. 2

The Orchestra Musician's CD-ROM LIBRARY™



























The Orchestra Musician's CD-ROM LIBRARY<sup>™</sup>



**1**6



### Violoncelli.























cresc.

poco a poco



attucca





## Violoncelli.

The Orchestra Musician's CD-ROM LIBRARY™













26

Scriabin — Symphony No. 2 Violoncelli.