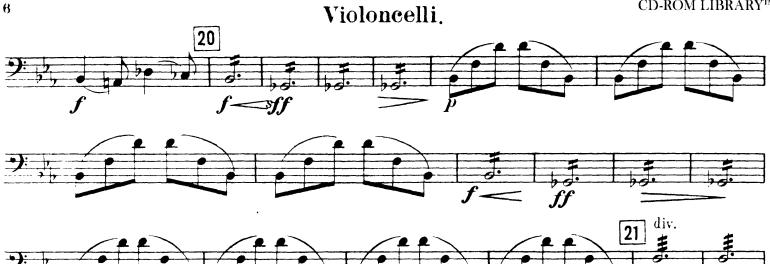

## Violoncelli.

The Orchestra Musician's CD-ROM LIBRARY™

26

Scriabin — Symphony No. 2 Violoncelli.