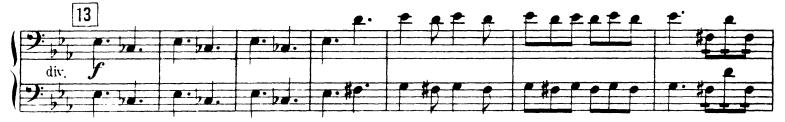

# Violoncelli.

The Orchestra Musician's CD-ROM LIBRARY™ Scriabin — Symphony No. 2

Violoncelli.

13

Scriabin — Symphony No. 2

The Orchestra Musician's CD-ROM LIBRARY™

The Orchestra Musician's CD-ROM LIBRARY<sup>™</sup>