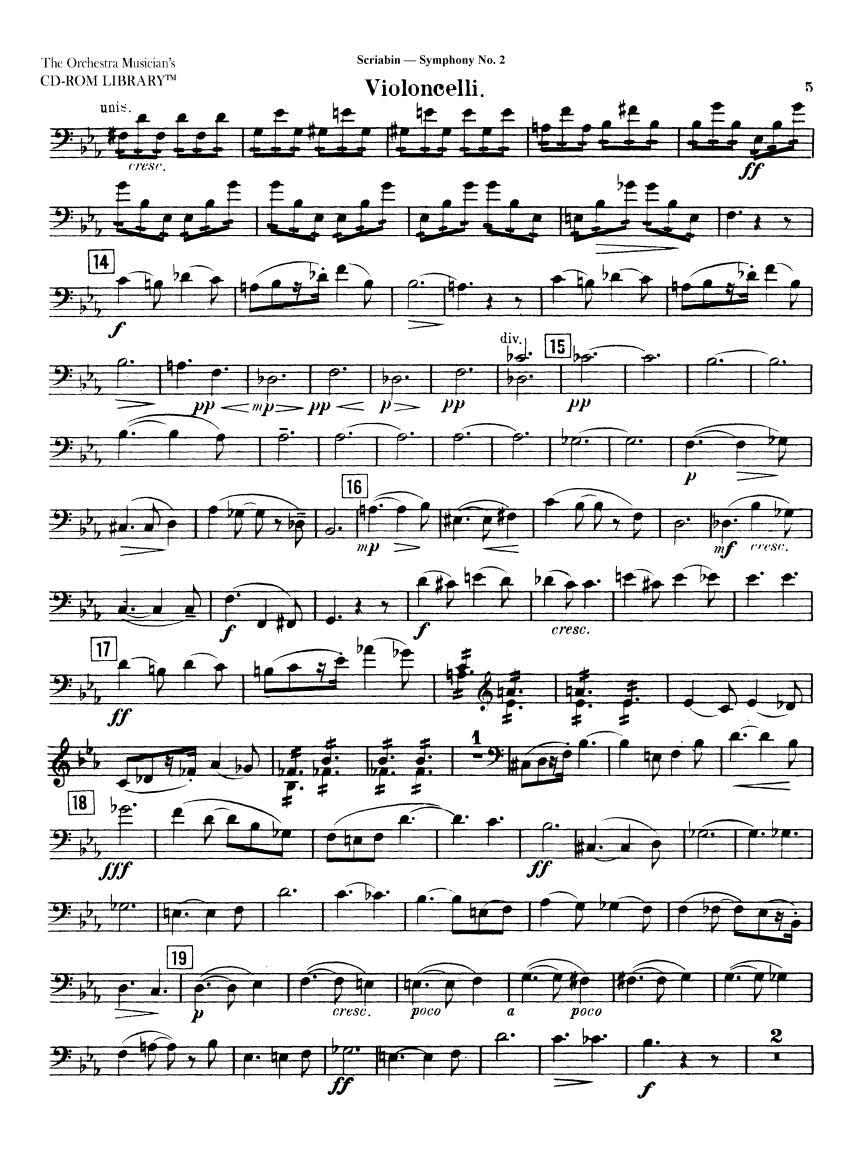

# Violoncelli.

The Orchestra Musician's CD-ROM LIBRARY™

The Orchestra Musician's CD-ROM LIBRARY<sup>™</sup>

Scriabin — Symphony No. 2

The Orchestra Musician's CD-ROM LIBRARY™

The Orchestra Musician's CD-ROM LIBRARY™