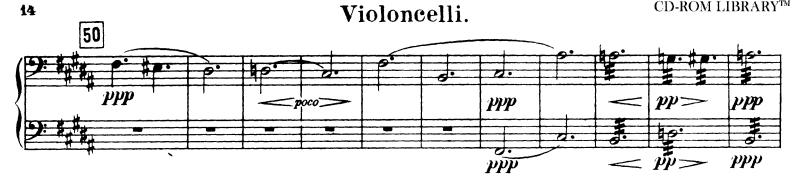

# Violoncelli.

The Orchestra Musician's CD-ROM LIBRARY™

The Orchestra Musician's CD-ROM LIBRARY<sup>™</sup>

Scriabin — Symphony No. 2

The Orchestra Musician's CD-ROM LIBRARY™

The Orchestra Musician's CD-ROM LIBRARY™