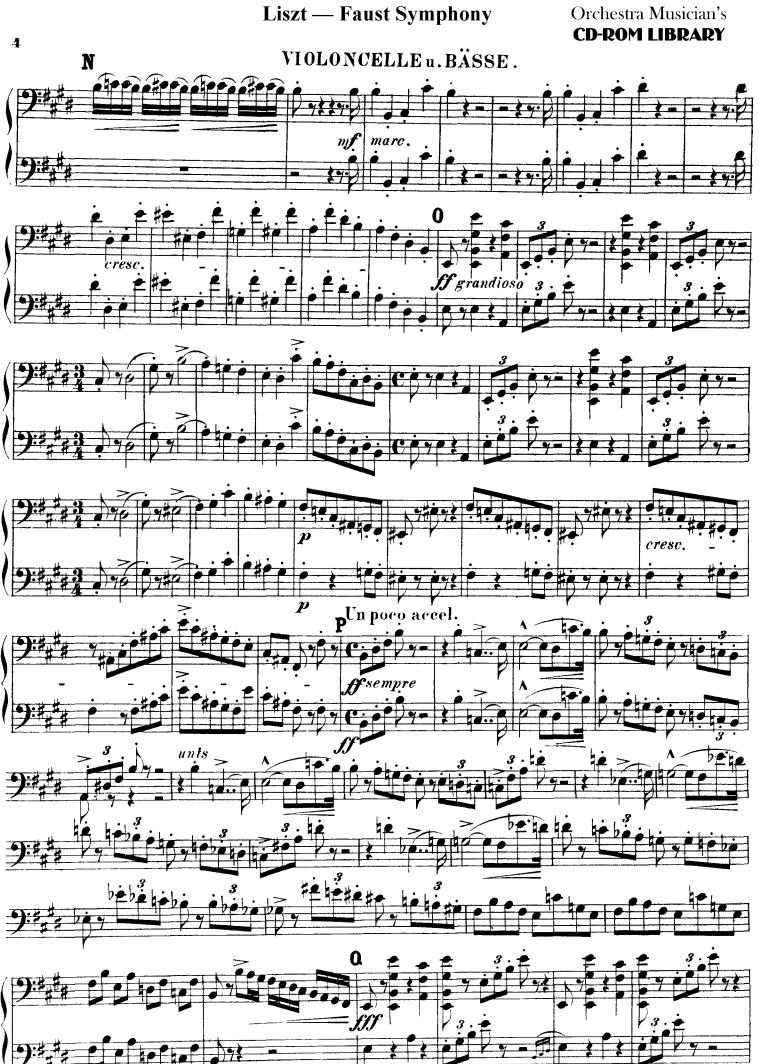

#### The Orchestra Musician's CD-ROM LIBRARY<sup>TM</sup>

# 1 Franz Liszt Faust Symphony Lento assai. con Sordino VIOLONCELLE u.BÄSSE. b 8 Cello **P**C Bass tacet Allegro impetuoso. p bè senza Sordino 3 4 Bass B Cello u. Bass 2 3 cresc. ÊEE #4 f (a 3 ) Allegro agitato Lento assai D













Orchestra Musician's **CD-ROM LIBRARY** 

### VIOLONCELLE u. BÄSSE.







Orchestra Musician's **CD-ROM LIBRARY** 





Orchestra Musician's **CD-ROM LIBRARY** 

VIOLONCELLE u. BÄSSE.





10



pp





Orchestra Musician's **CD-ROM LIBRARY** 





























































#### Orchestra Musician's **CD-ROM LIBRARY**







|                     | Andante mistico. |   |    |   |    |    |     |    |        |    |     |            |          |   |   |   |          |   |   |    |     |    |        |     |   |    |            |    |          |    |            |   |              |    |
|---------------------|------------------|---|----|---|----|----|-----|----|--------|----|-----|------------|----------|---|---|---|----------|---|---|----|-----|----|--------