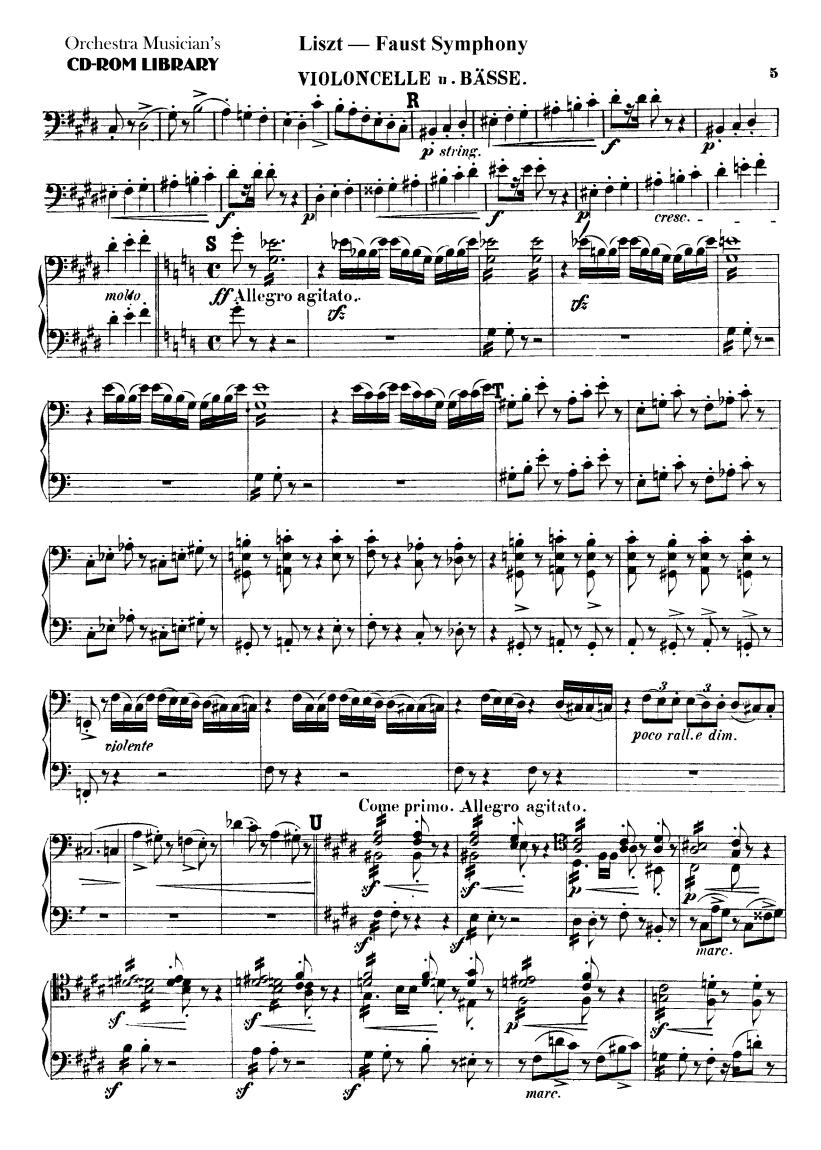

#### The Orchestra Musician's CD-ROM LIBRARY<sup>TM</sup>

# 1 Franz Liszt Faust Symphony Lento assai. con Sordino VIOLONCELLE u.BÄSSE. b 8 Cello **P**C Bass tacet Allegro impetuoso. p bè senza Sordino 3 4 Bass B Cello u. Bass 2 3 cresc. ÊEE #4 f (a 3 ) Allegro agitato Lento assai D













Orchestra Musician's **CD-ROM LIBRARY** 

### VIOLONCELLE u. BÄSSE.







Orchestra Musician's **CD-ROM LIBRARY** 





Orchestra Musician's **CD-ROM LIBRARY** 

VIOLONCELLE u. BÄSSE.





10



pp





Orchestra Musician's **CD-ROM LIBRARY** 





























































#### Orchestra Musician's **CD-ROM LIBRARY**







|                     | Andante mistico. |   |    |   |    |    |     |    |        |    |     |            |          |   |   |   |          |   |   |    |     |    |        |     |   |    |            |    |          |    |            |   |              |    |
|---------------------|------------------|---|----|---|----|----|-----|----|--------|----|-----|------------|----------|---|---|---|----------|---|---|----|-----|----|--------|-