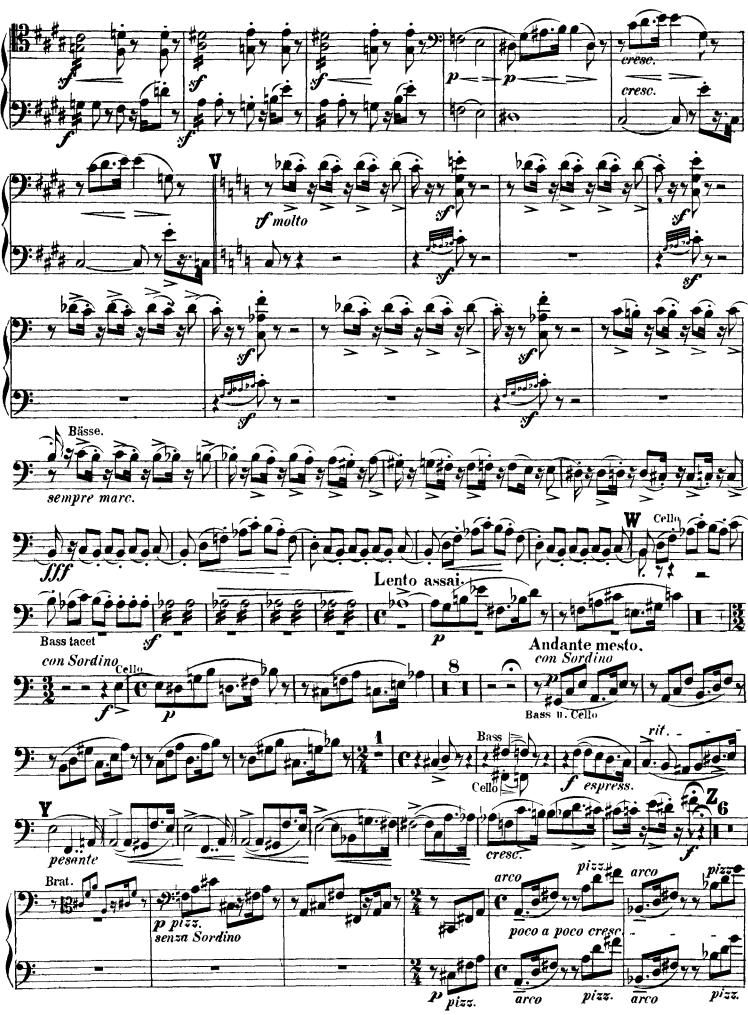

# 1 Franz Liszt Faust Symphony Lento assai. con Sordino VIOLONCELLE u.BÄSSE. b 8 Cello **P**C Bass tacet Allegro impetuoso. p bè senza Sordino 3 4 Bass B Cello u. Bass 2 3 cresc. ÊEE #4 f (a 3 ) Allegro agitato Lento assai D