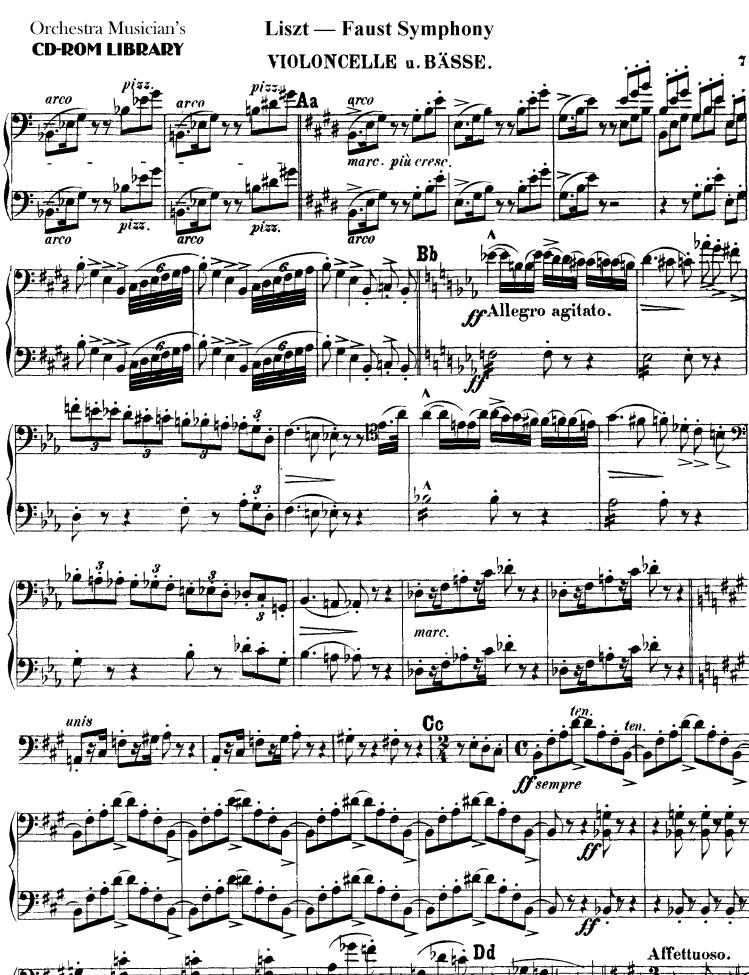

#### The Orchestra Musician's CD-ROM LIBRARY<sup>TM</sup>

# 1 Franz Liszt Faust Symphony Lento assai. con Sordino VIOLONCELLE u.BÄSSE. b 8 Cello **P**C Bass tacet Allegro impetuoso. p bè senza Sordino 3 4 Bass B Cello u. Bass 2 3 cresc. ÊEE #4 f (a 3 ) Allegro agitato Lento assai D













Orchestra Musician's **CD-ROM LIBRARY** 

### VIOLONCELLE u. BÄSSE.







Orchestra Musician's **CD-ROM LIBRARY** 





Orchestra Musician's **CD-ROM LIBRARY** 

VIOLONCELLE u. BÄSSE.





10



pp





Orchestra Musician's **CD-ROM LIBRARY** 





























































#### Orchestra Musician's **CD-ROM LIBRARY**







|                     | Andante mistico. |   |    |   |    |    |     |    |        |    |     |            |          |   |   |   |          |   |   |    |     |    |        |     |   |    |            |    |          |    |            |   |              |    |
|---------------------|------------------|---|----|---|----|----|-----|----|--------|----|-----|------------|----------|---|---|---|----------|---|---|----|-----|----|--------|-----|---|----|------------|----|----------|----|------------|---|--------