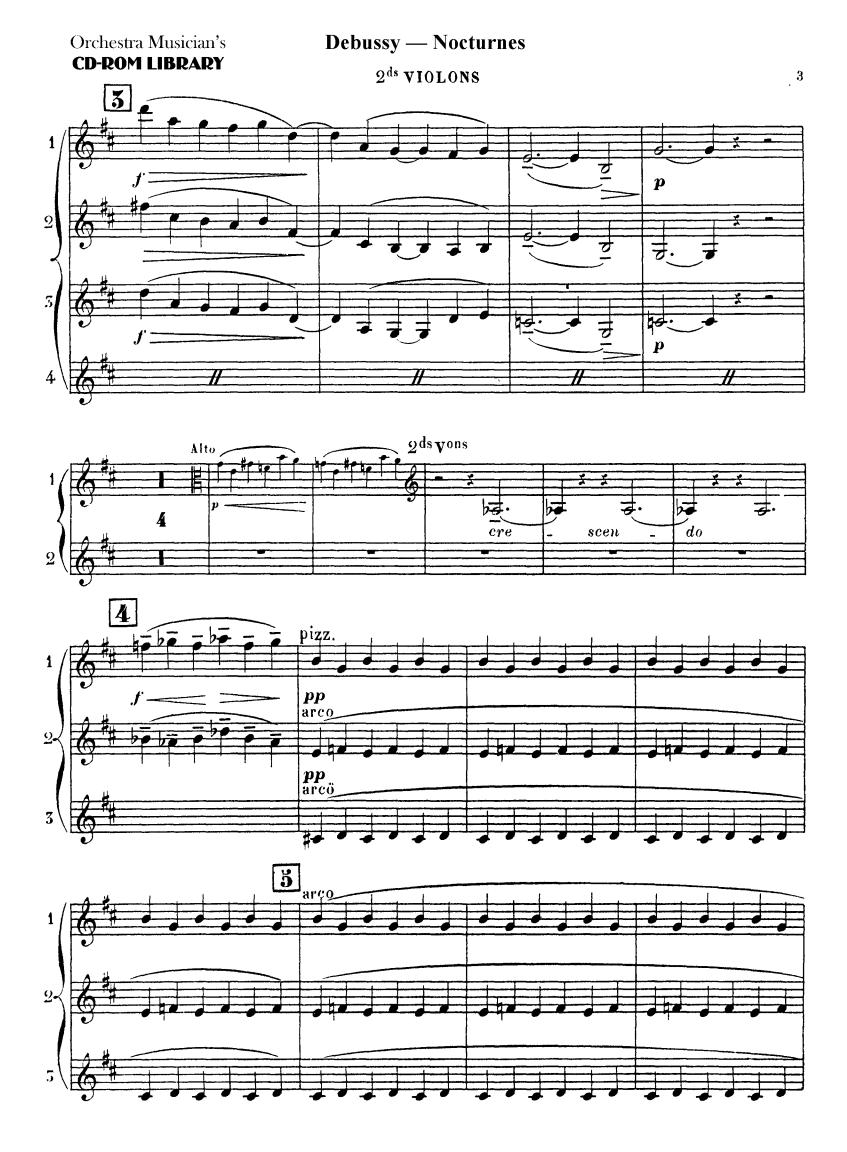

#### **CD-ROM LIBRARY**

2<sup>ds</sup> VIOLONS

# Debussy — Nocturnes 2<sup>ds</sup> VIOLONS