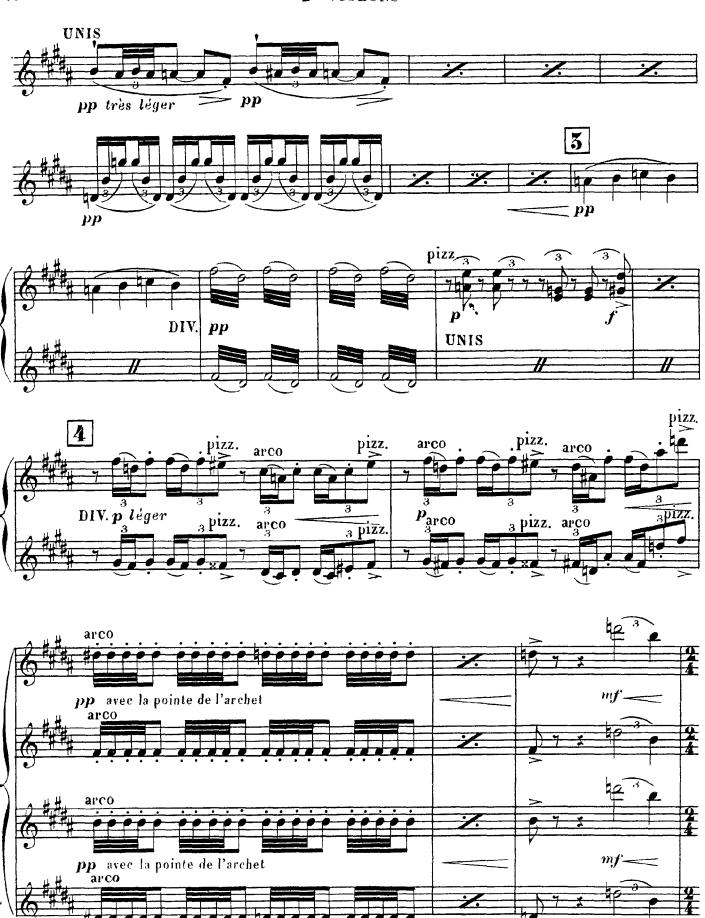

*Debussy** — **Nocturnes**

frs VIOLONS







# **Debussy** — **Nocturnes**

irs violons















## **Debussy** — **Nocturnes**

1" VIOLONS







# Nº II.\_ Fêtes

#### 4° VIOLONS



## **Debussy** — **Nocturnes**









### **Debussy** — **Nocturnes**



4" VIOLONS



12

1rs VIOLONS



## Nº III.\_Sirènes

#### fr VIOLONS





14

#### frs VIOLONS



frs VIOLONS



# Debussy — Nocturnes











#### 4rs VIOLONS



# Debussy — Nocturnes 4°s V10L0NS











# Claude Debussy Nocturnes

Nº I.\_Nuages



2

5

4











#### **CD-ROM LIBRARY**

2<sup>ds</sup> VIOLONS



# Nº II.\_Fêtes

 $2^{ds}$  VIOLONS

















#### **CD-ROM LIBRARY**



# Debussy — Nocturnes 2<sup>ds</sup> VIOLONS



# Nº III.\_Sirènes



## **Debussy** — **Nocturnes**

2<sup>ds</sup> VIOLONS













## **Debussy** — **Nocturnes**

2<sup>ds</sup> VIOLONS