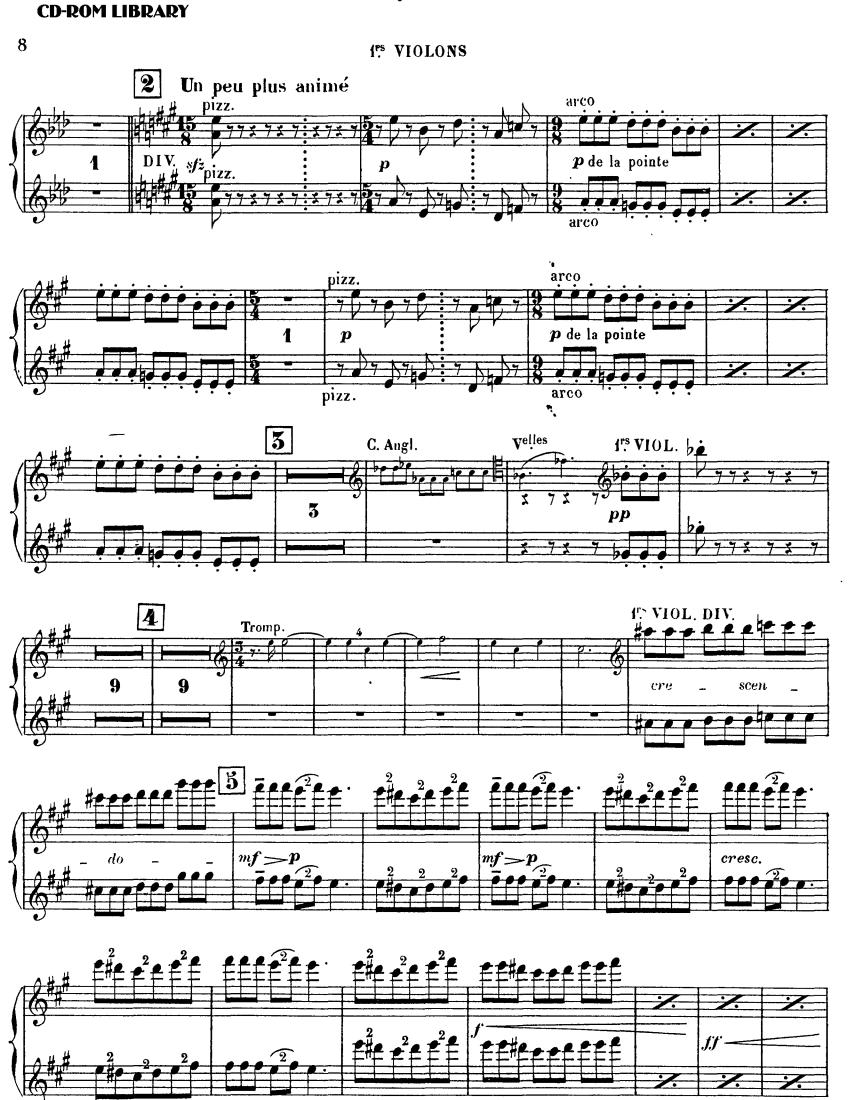

# Claude Debussy Nocturnes

Nº I.\_ Nuages



2

3

5

# **Debussy** — **Nocturnes**

frs VIOLONS







# **Debussy** — **Nocturnes**

irs violons















## **Debussy** — **Nocturnes**

1" VIOLONS







# Nº II.\_ Fêtes

#### 4° VIOLONS



## **Debussy** — **Nocturnes**









### **Debussy** — **Nocturnes**



4" VIOLONS



12

1rs VIOLONS



## Nº III.\_Sirènes

#### fr VIOLONS





14

#### frs VIOLONS



frs VIOLONS



# Debussy — Nocturnes











#### 4rs VIOLONS



# Debussy — Nocturnes 4°s V10L0NS











# Claude Debussy Nocturnes

Nº I.\_Nuages



2

5

4











#### **CD-ROM LIBRARY**

2<sup>ds</sup> VIOLONS



# Nº II.\_Fêtes

 $2^{ds}$  VIOLONS

















#### **CD-ROM LIBRARY**



# Debussy — Nocturnes 2<sup>ds</sup> VIOLONS



# Nº III.\_Sirènes



## **Debussy** — **Nocturnes**

2<sup>ds</sup> VIOLONS













## **Debussy** — **Nocturnes**

2<sup>ds</sup> VIOLONS