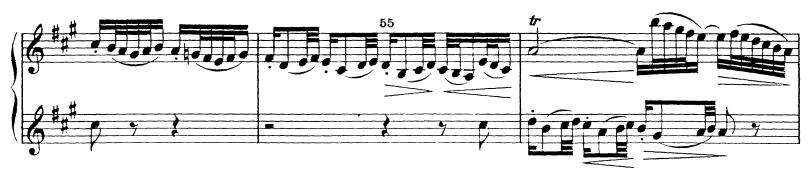

## Johann Sebastian Bach Mass in B Minor BWV 232

Violine I.

Nr. 1. "Kyrie" (Chor).



## Bach — Mass in B Minor **Violine I**.

























# Bach — Mass in B Minor **Violine I.**







Nr. 4. "Gloria" (Chor).













m





































































CD-ROM LIBRARY<sup>™</sup>

































Nr. 7. "Domine Deus" (Duett: Sopran und Tenor).





The Orchestra Musician's CD-ROM LIBRARY™

Violine I.























## Nr. 8. "Qui tollis" (Chor).















Nr.9. "Qui sedes" (Altarie).





























The Orchestra Musician's CD-ROM LIBRARY™

























The Orchestra Musician's CD-ROM LIBRARY™

















Nr. 15. "Et incarnatus" (Chor).









pp

dim.

ד קיןין

5

attacca

The Orchestra Musician's

Bach — Mass in B Minor

























The Orchestra Musician's CD-ROM LIBRARY™























p



#### Bach — Mass in B Minor



















Nr. 21. "Osanna" (Chor).





Hier folgt Nr. 23 (Agnus Dei).





Bach — Mass in B Minor

The Orchestra Musician's

Hier folgt Nr. 21 (Osanna).

## Nr. 2