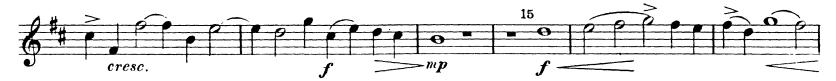

## Johann Sebastian Bach Mass in B Minor BWV 232

Violine I.

Nr. 1. "Kyrie" (Chor).