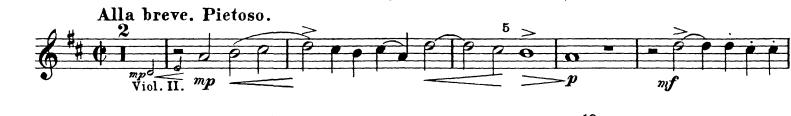

## Johann Sebastian Bach Mass in B Minor BWV 232

Violine I.

Nr. 1. "Kyrie" (Chor).