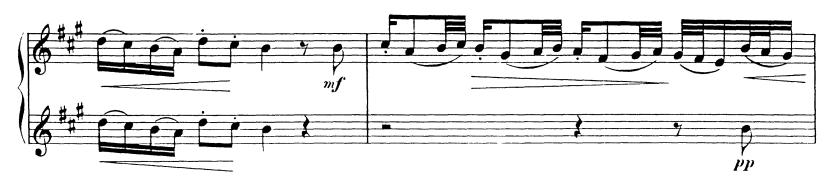

# Bach — Mass in B Minor **Violine I.**

Nr. 4. "Gloria" (Chor).

m

CD-ROM LIBRARY<sup>™</sup>

Nr. 7. "Domine Deus" (Duett: Sopran und Tenor).

The Orchestra Musician's CD-ROM LIBRARY™

Violine I.