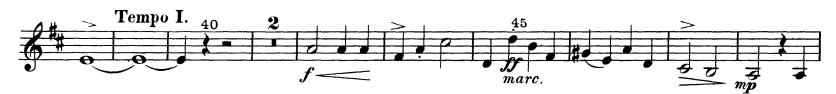

## Johann Sebastian Bach Mass in B Minor BWV 232

Violine I.

Nr. 1. "Kyrie" (Chor).

## Bach — Mass in B Minor **Violine I**.