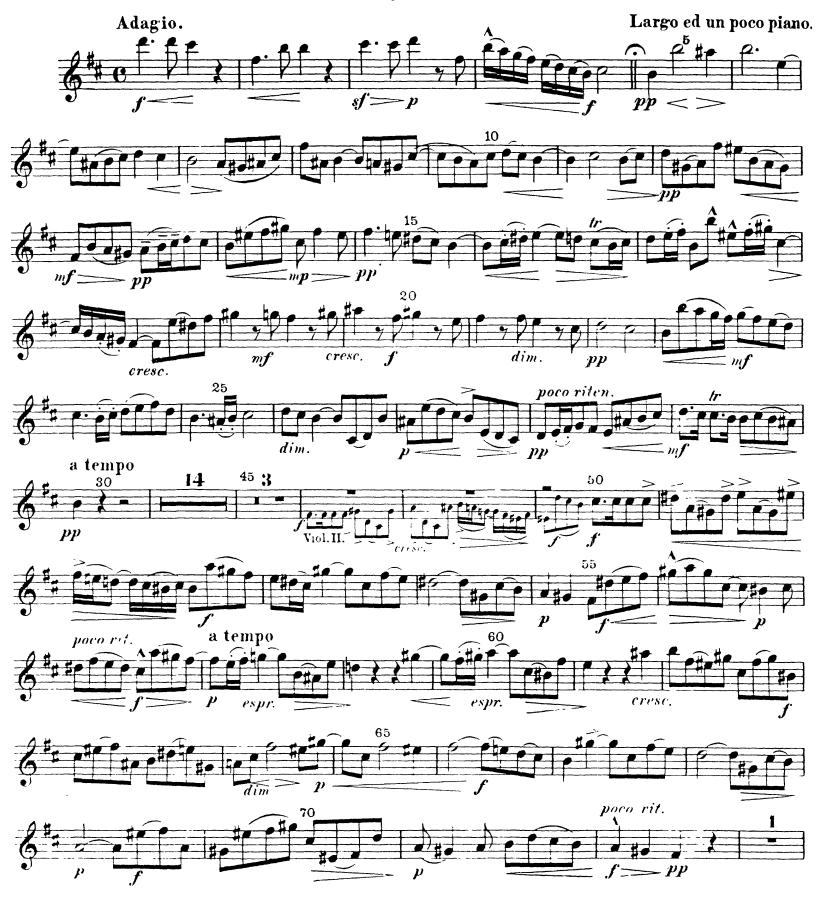

## Johann Sebastian Bach Mass in B Minor BWV 232

Violine I.

Nr. 1. "Kyrie" (Chor).