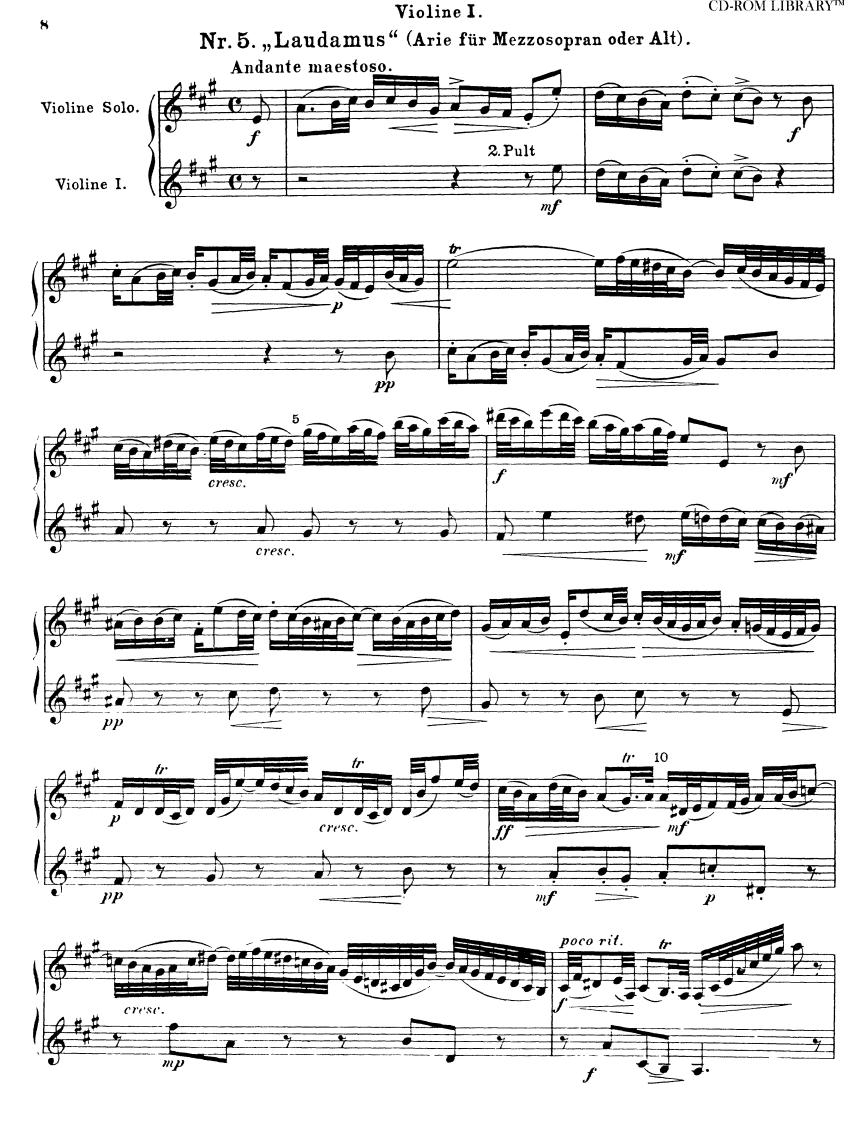

# Bach — Mass in B Minor **Violine I.**

Nr. 4. "Gloria" (Chor).

m

CD-ROM LIBRARY<sup>™</sup>

Nr. 7. "Domine Deus" (Duett: Sopran und Tenor).

The Orchestra Musician's CD-ROM LIBRARY™

Violine I.