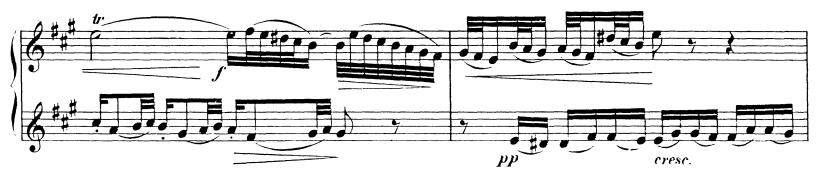

# Bach — Mass in B Minor **Violine I.**

Nr. 4. "Gloria" (Chor).

m

CD-ROM LIBRARY<sup>™</sup>

Nr. 7. "Domine Deus" (Duett: Sopran und Tenor).

The Orchestra Musician's CD-ROM LIBRARY™

Violine I.