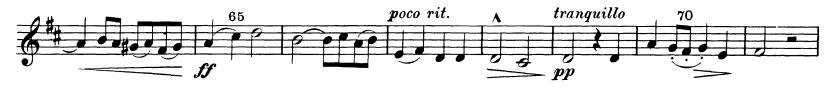

## Johann Sebastian Bach Mass in B Minor BWV 232

Violine I.

Nr. 1. "Kyrie" (Chor).

## Bach — Mass in B Minor **Violine I**.