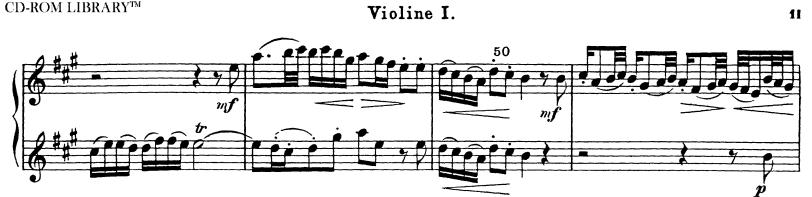

## Johann Sebastian Bach Mass in B Minor BWV 232

Violine I.

Nr. 1. "Kyrie" (Chor).



## Bach — Mass in B Minor **Violine I**.

























# Bach — Mass in B Minor **Violine I.**







Nr. 4. "Gloria" (Chor).













m





































































CD-ROM LIBRARY<sup>™</sup>

































Nr. 7. "Domine Deus" (Duett: Sopran und Tenor).





The Orchestra Musician's CD-ROM LIBRARY™

Violine I.























## Nr. 8. "Qui tollis" (Chor).















Nr.9. "Qui sedes" (Altarie).





























The Orchestra Musician's CD-ROM LIBRARY™

























The Orchestra Musician's CD-ROM LIBRARY™

















Nr. 15. "Et incarnatus" (Chor).









pp

dim.

ד קיןין

5

attacca

The Orchestra Musician's

Bach — Mass in B Minor

























The Orchestra Musician's CD-ROM LIBRARY™























p



#### Bach — Mass in B Minor



















Nr. 21. "Osanna" (Chor).





Hier folgt Nr. 23 (Agnus Dei).





Bach — Mass in B Minor

The Orchestra Musician's

Hier folgt Nr. 21 (Osanna).

## N