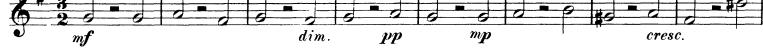

## Johann Sebastian Bach Mass in B Minor BWV 232

Violine II.

Nr. 1. "Kyrie" (Chor).

Bach — Mass in B Minor

Violine II.

poco dim.

тp

p