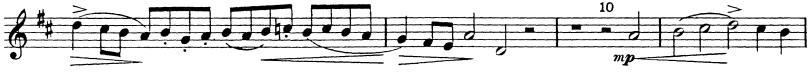

## Johann Sebastian Bach Mass in B Minor BWV 232

Violine I.

Nr. 1. "Kyrie" (Chor).