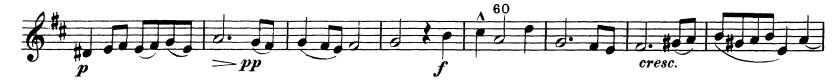

## Johann Sebastian Bach Mass in B Minor BWV 232

Violine I.

Nr. 1. "Kyrie" (Chor).

## Bach — Mass in B Minor **Violine I**.