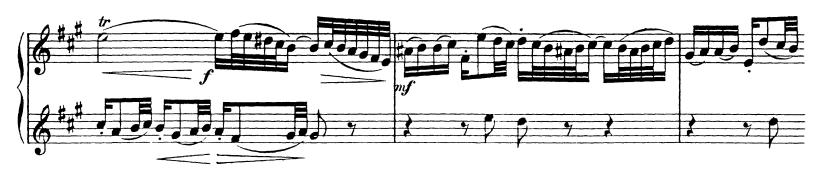

## Johann Sebastian Bach Mass in B Minor BWV 232

Violine I.

Nr. 1. "Kyrie" (Chor).



## Bach — Mass in B Minor **Violine I**.

























# Bach — Mass in B Minor **Violine I.**







Nr. 4. "Gloria" (Chor).













m





































































CD-ROM LIBRARY<sup>™</sup>

































Nr. 7. "Domine Deus" (Duett: Sopran und Tenor).





The Orchestra Musician's CD-ROM LIBRARY™

Violine I.























## Nr. 8. "Qui tollis" (Chor).















Nr.9. "Qui sedes" (Altarie).





























The Orchestra Musician's CD-ROM LIBRARY™

























The Orchestra Musician's CD-ROM LIBRARY™

















Nr. 15. "Et incarnatus" (Chor).









pp

dim.

ד קיןין

5

attacca

The Orchestra Musician's

Bach — Mass in B Minor

























The Orchestra Musician's CD-ROM LIBRARY™























p



#### Bach — Mass in B Minor



















Nr. 21. "Osanna" (Chor).





Hier folgt Nr. 23 (Agnus Dei).





Bach — Mass in B Minor

The Orchestra Musician's

Hier folgt Nr. 21 (Osanna).

## Nr.