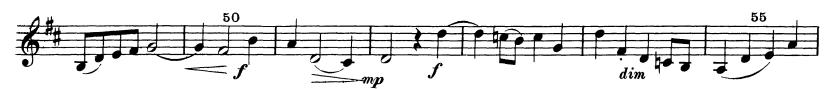

## Johann Sebastian Bach Mass in B Minor BWV 232

Violine I.

Nr. 1. "Kyrie" (Chor).

## Bach — Mass in B Minor **Violine I**.