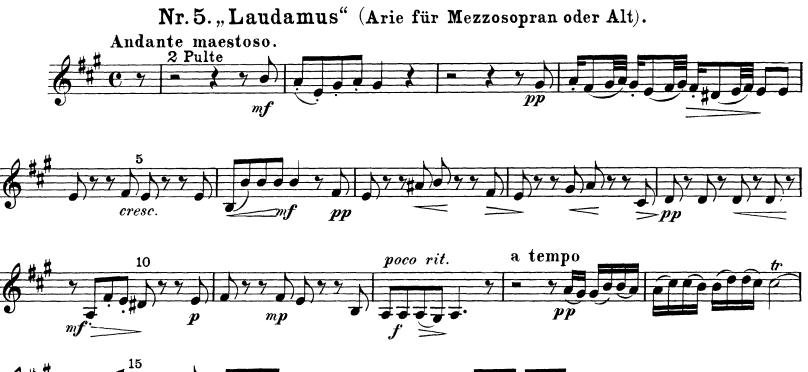

The Orchestra Musician's CD-ROM LIBRARY™

























The Orchestra Musician's CD-ROM LIBRARY™

















Nr. 15. "Et incarnatus" (Chor).









pp

dim.

ד קיןין

5

attacca

The Orchestra Musician's

Bach — Mass in B Minor

























The Orchestra Musician's CD-ROM LIBRARY™























p



#### Bach — Mass in B Minor



















Nr. 21. "Osanna" (Chor).





Hier folgt Nr. 23 (Agnus Dei).





Bach — Mass in B Minor

The Orchestra Musician's

Hier folgt Nr. 21 (Osanna).

## Nr. 23. "Agnus Dei" (Altarie).



























## Johann Sebastian Bach Mass in B Minor BWV 232

Violine II.

Nr. 1. "Kyrie" (Chor).



Bach — Mass in B Minor

Violine II.



poco dim.

тp

























































































p

cresc.



13

#### Bach — Mass in B Minor

### Violine II.

# The Orchestra Musician's CD-ROM LIBRARY<sup>TM</sup>































#### The Orchestra Musician's CD-ROM LIBRARY<sup>™</sup>























Nr. 14. "Et in unum" (Duett: Sopran und Alt).

























Poco Adagio.























#### Bach — Mass in B Minor































Bach — Mass in B Minor