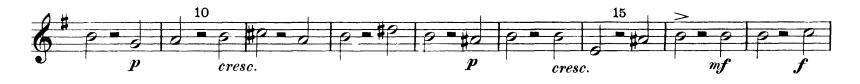

— Mass in B Minor



















Nr. 21. "Osanna" (Chor).





Hier folgt Nr. 23 (Agnus Dei).





Bach — Mass in B Minor

The Orchestra Musician's

Hier folgt Nr. 21 (Osanna).

## Nr. 23. "Agnus Dei" (Altarie).



























## Johann Sebastian Bach Mass in B Minor BWV 232

Violine II.

Nr. 1. "Kyrie" (Chor).



Bach — Mass in B Minor

Violine II.



poco dim.

тp

























































































p

cresc.



13

#### Bach — Mass in B Minor

### Violine II.

# The Orchestra Musician's CD-ROM LIBRARY<sup>TM</sup>































#### The Orchestra Musician's CD-ROM LIBRARY<sup>™</sup>























Nr. 14. "Et in unum" (Duett: Sopran und Alt).

























Poco Adagio.























#### Bach — Mass in B Minor































Bach — Mass in B Minor