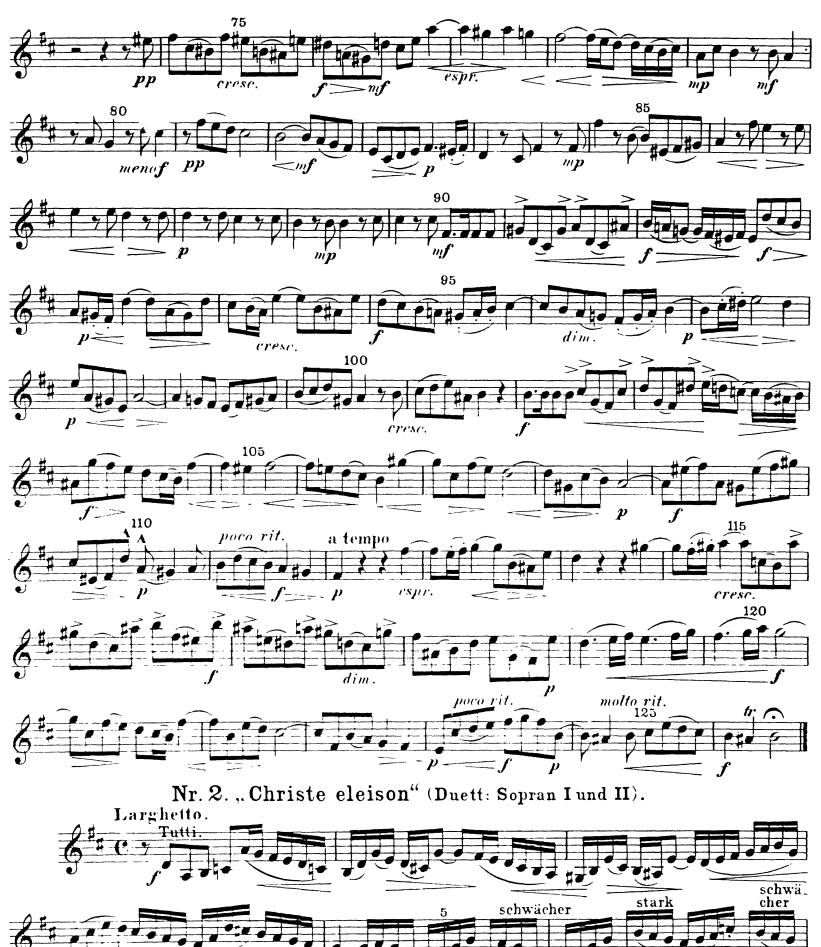

## Johann Sebastian Bach Mass in B Minor BWV 232

Violine I.

Nr. 1. "Kyrie" (Chor).