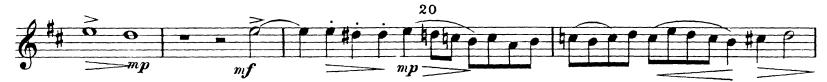

## Johann Sebastian Bach Mass in B Minor BWV 232

Violine I.

Nr. 1. "Kyrie" (Chor).