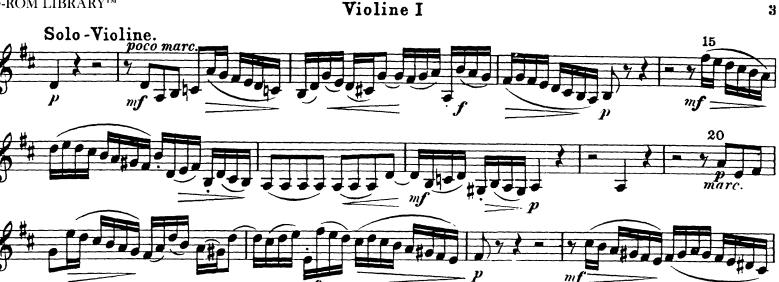

# Bach — Mass in B Minor **Violine I.**

Nr. 4. "Gloria" (Chor).

m

CD-ROM LIBRARY<sup>™</sup>

Nr. 7. "Domine Deus" (Duett: Sopran und Tenor).

The Orchestra Musician's CD-ROM LIBRARY™

Violine I.