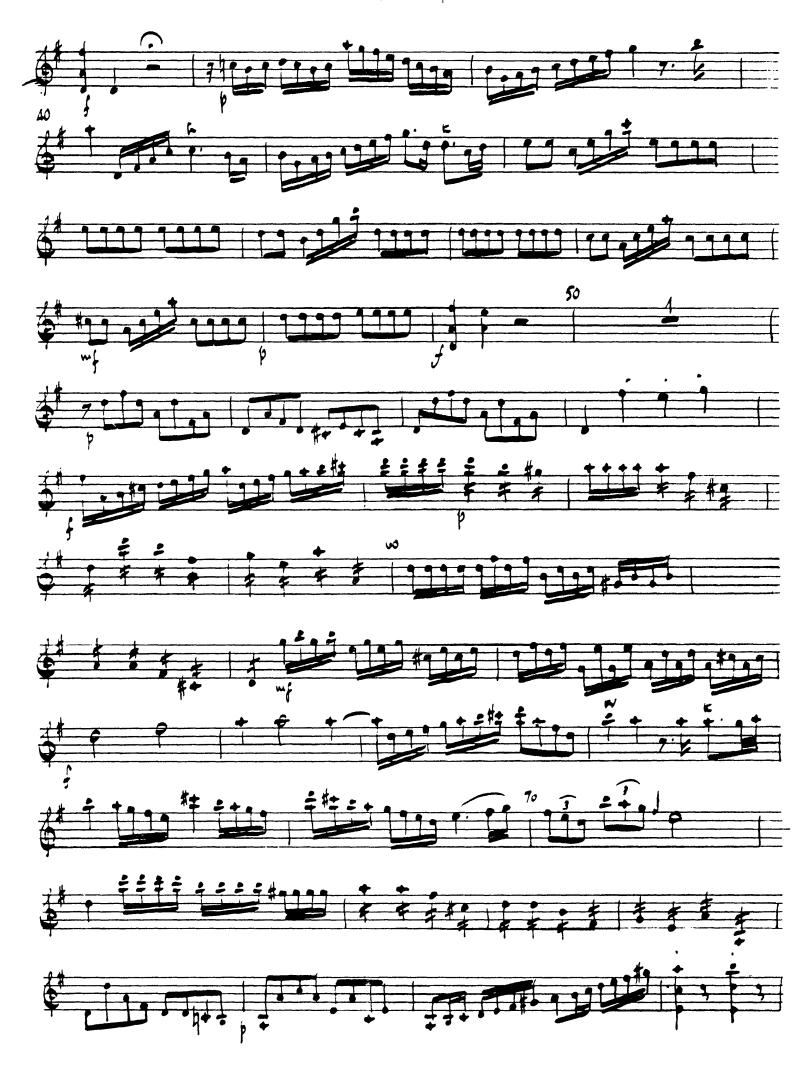

C. P. E. Bach Magnificat wq 215

C. P. E. Bach — Magnificat 2 VLN 1º

4

C. P. E. Bach — Magnificat 5 VLN 10. JULA 2554Ex1.

6

VLN 10. DUIA RESPEXIT

C. P. E. Bach — Magnificat 9 VLN 1° QUIA FECIT.

VLN 1. QUID FEAT.