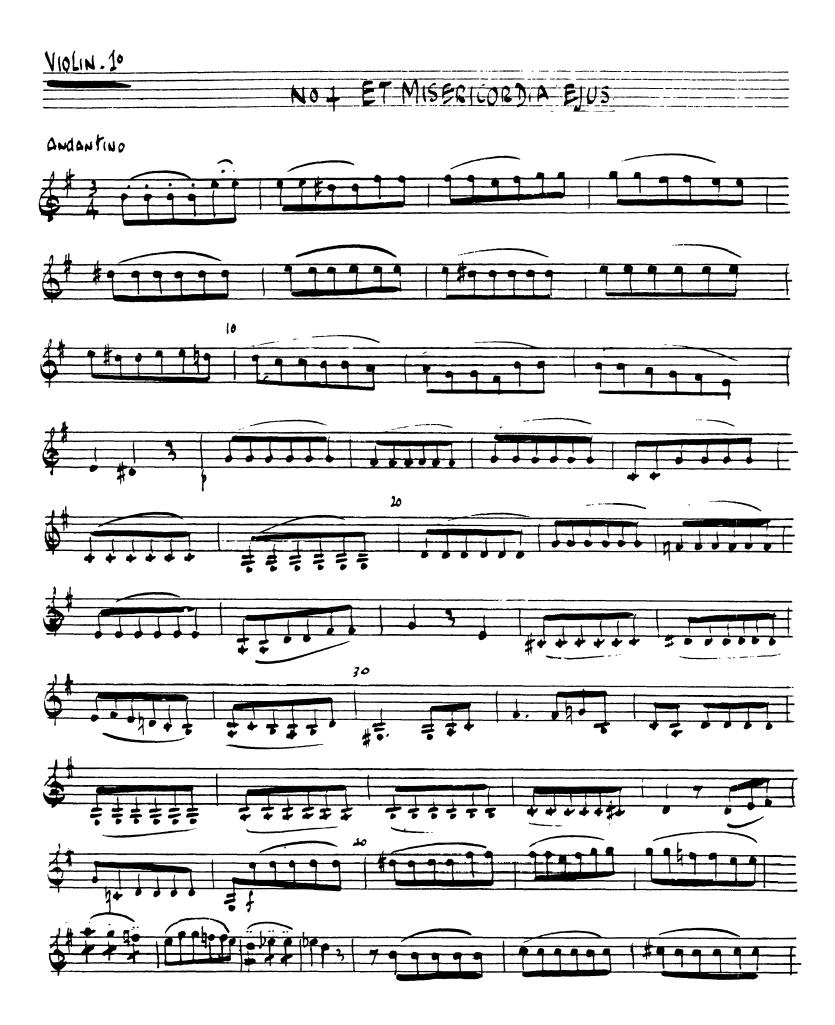

C. P. E. Bach — Magnificat 27 VIN 10 SICUT ERAT

C. P. E. Bach — Magnificat

28 VIJ 1º SICUTERAT.

VIN 1º SICUT FRAT

VLJ 1º ET MISER ICARDIA EJU.