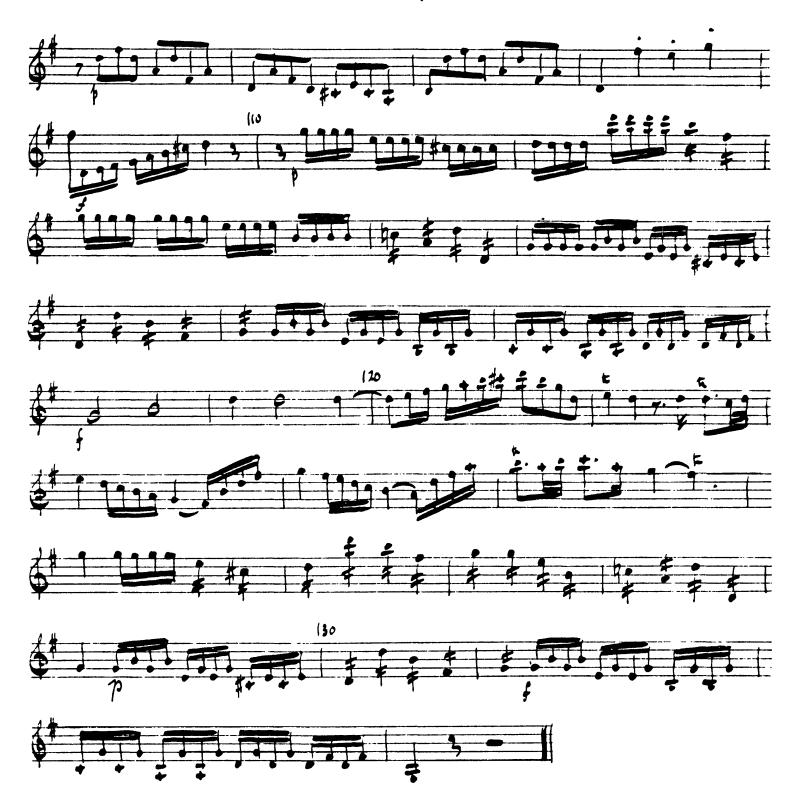

C. P. E. Bach — Magnificat 27 VIN 10 SICUT ERAT

C. P. E. Bach — Magnificat

28 VIJ 1º SICUTERAT.

VIN 1º SICUT FRAT

VLJ 1º ET MISER ICARDIA EJU.