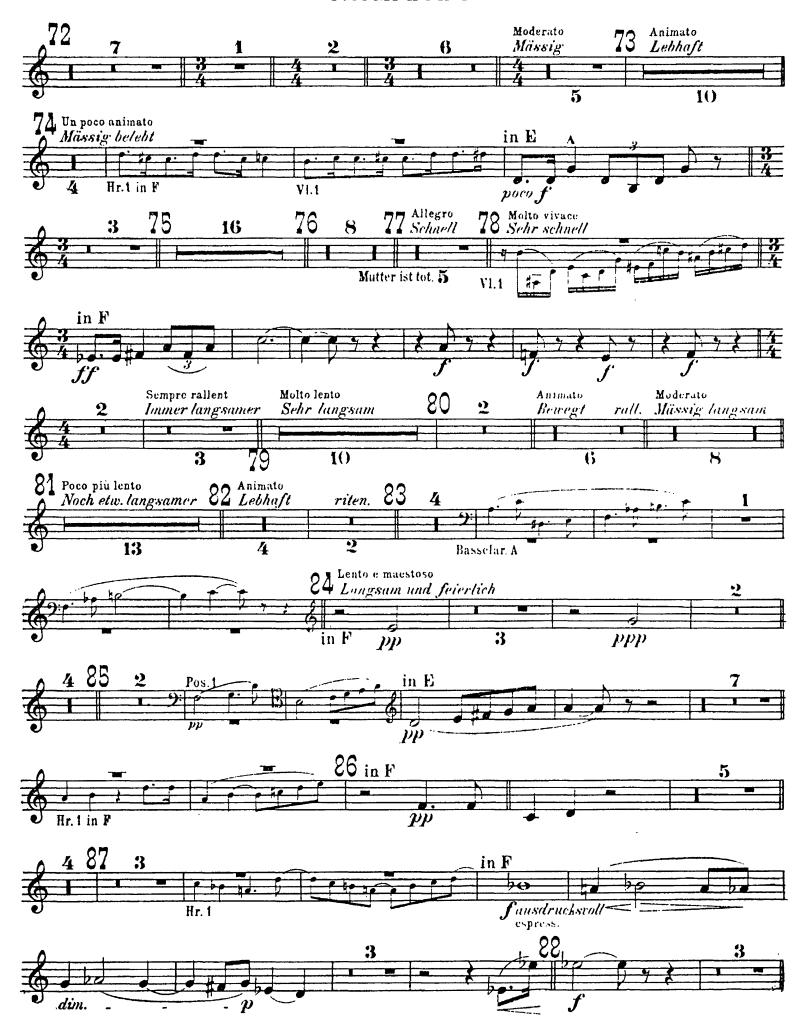

## Richard Wagner Parsifal

TROMPETE III
Vorspiel

1

## Erster Aufzug

# Zweiter Aufzug Klingsor's Zauber-Schloss

## Dritter Aufzug