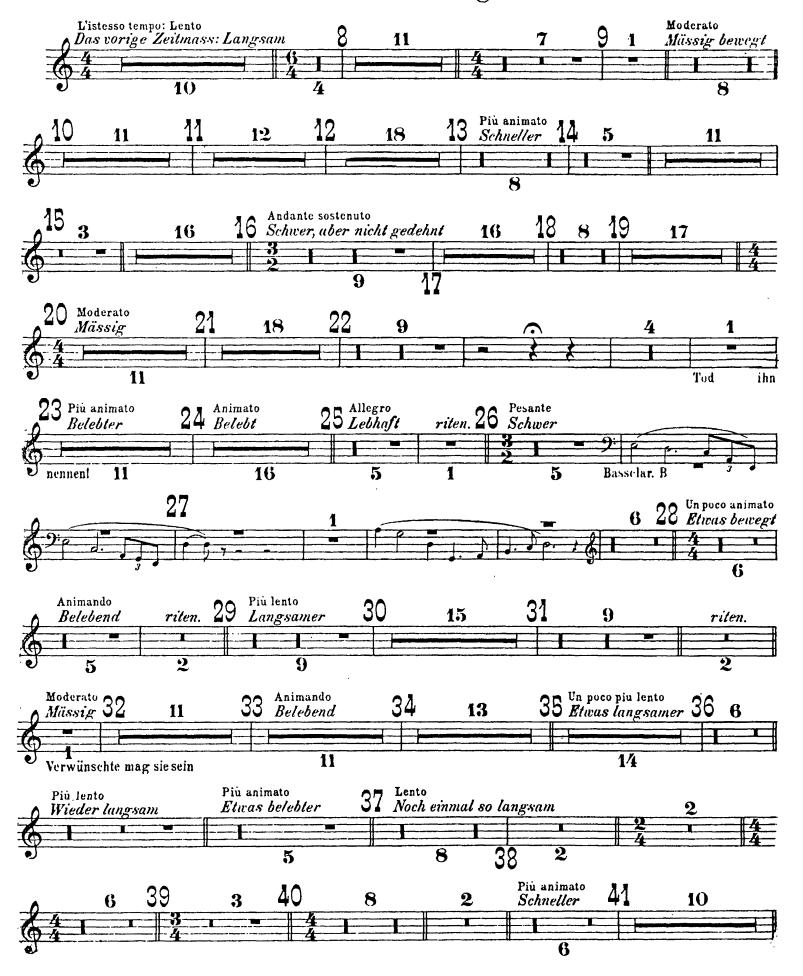

# TROMPETE II Vorspiel

1

## Erster Aufzug

## Zweiter Aufzug Klingsor's Zauber-Schloss

### Dritter Aufzug