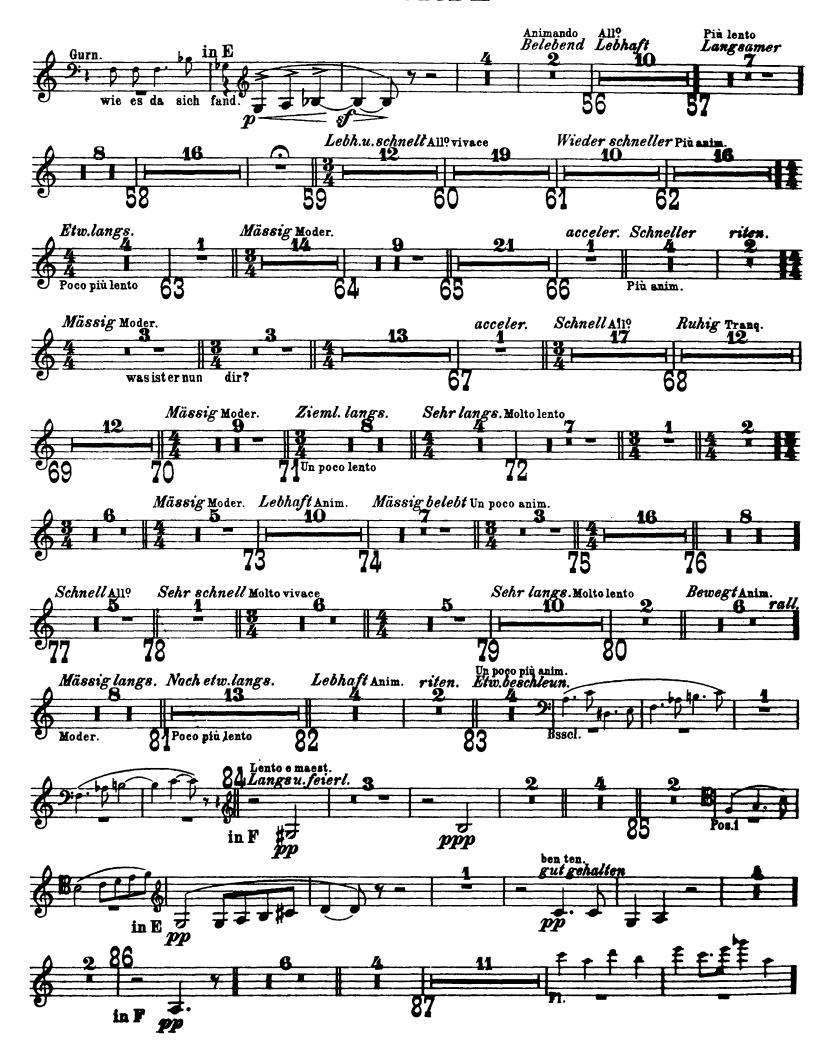

## Richard Wagner Parsifal

# TROMPETE I Vorspiel

1

### Erster Aufzug

# Zweiter Aufzug Klingsor's Zauber-Schloss

#### IKUMPETĖ I

## Dritter Aufzug