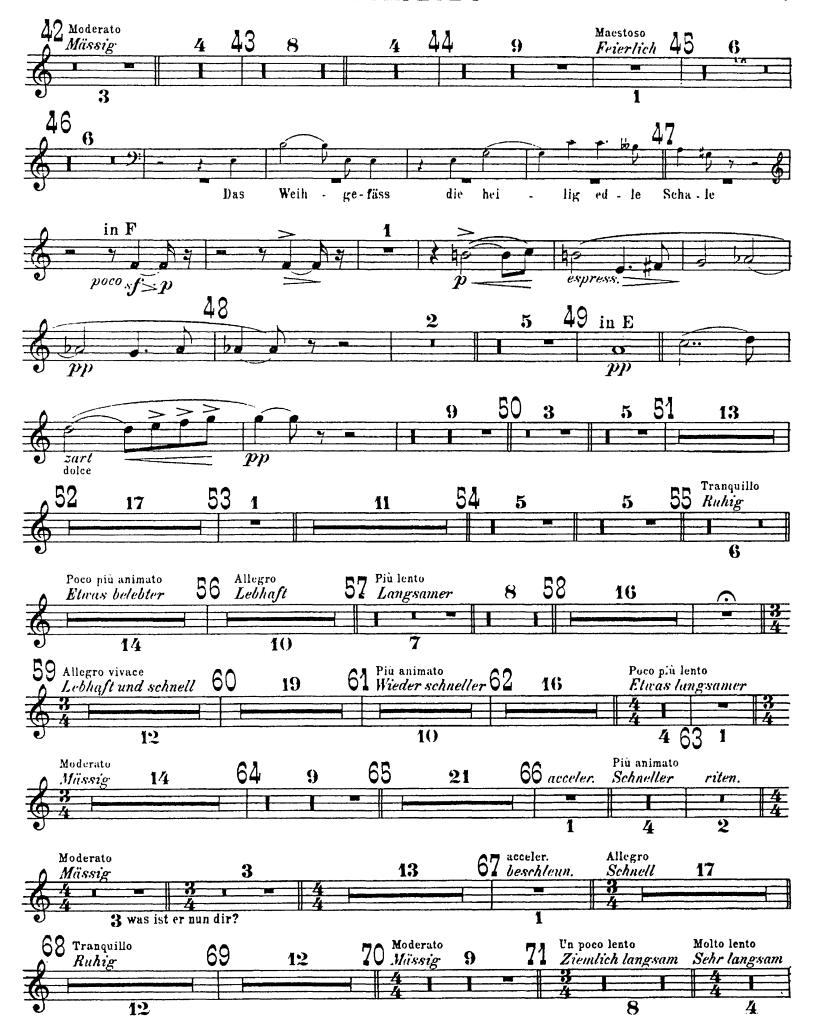

## Richard Wagner Parsifal

TROMPETE III
Vorspiel

1

## Erster Aufzug

# Zweiter Aufzug Klingsor's Zauber-Schloss

## Dritter Aufzug