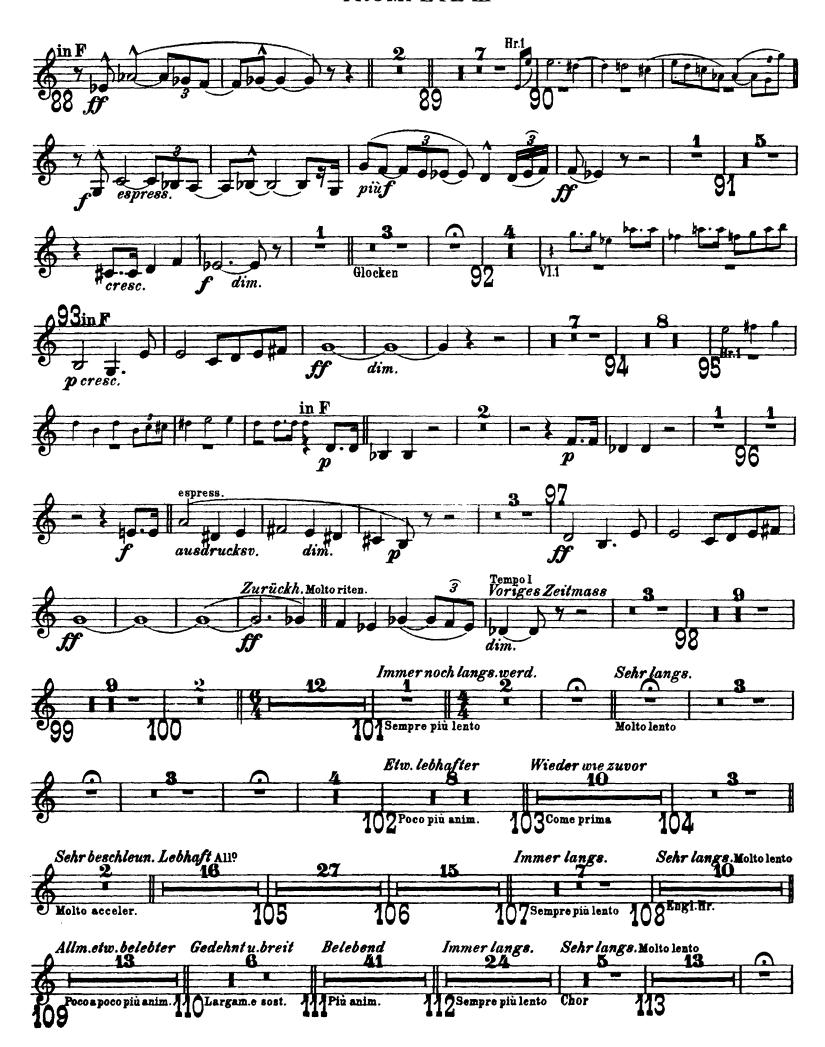

## Richard Wagner Parsifal

TROMPETE III
Vorspiel

1

## Erster Aufzug

# Zweiter Aufzug Klingsor's Zauber-Schloss

## Dritter Aufzug