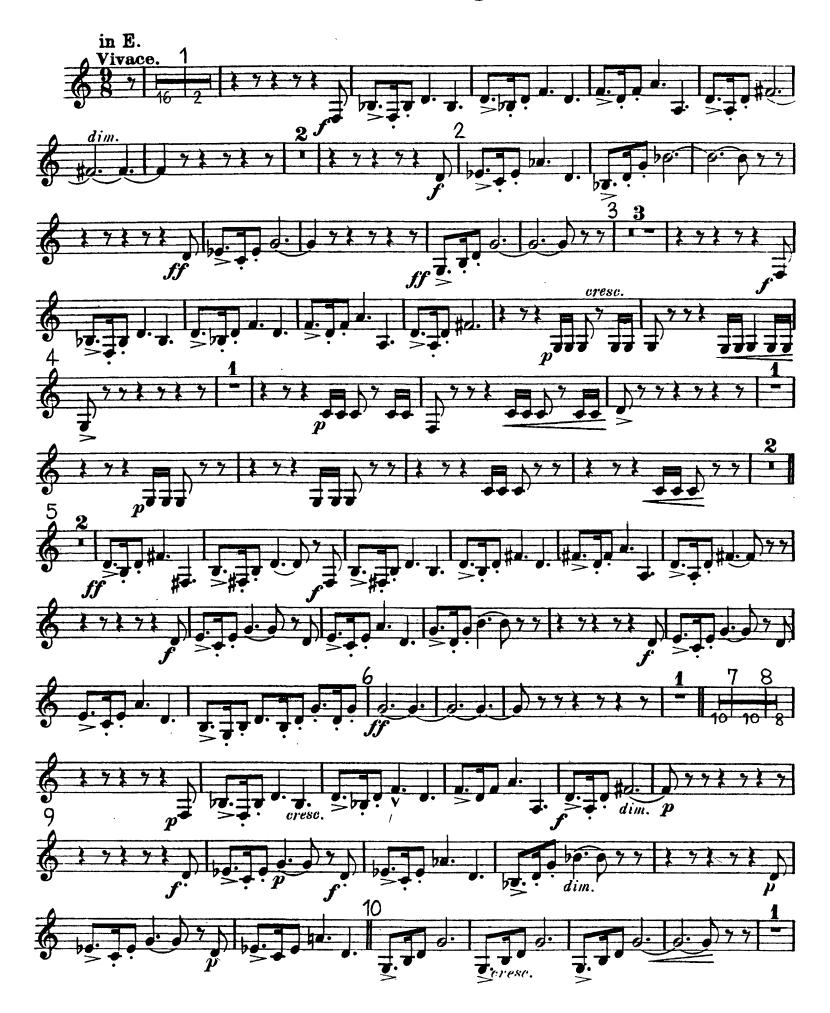

|             |   |   | 3      |                    | e |   |   | 3)<br>4       |    |    |                               |   | E |  |
|      | 9                         | 22 | 44 | 2  | 1           | • | 2 |        | 5                  |   | 7 | 7 |               | 87 | 16 | 8                             | 8 |   |  |
| ( 3  |                           |    |    | G. |             |   |   | 3<br>4 |                    | e |   |   | 3             |    |    |                               |   | e |  |

# Tromba I & II. II. SCENE.







# II. Aufzug.















### III. SCENE.









# III. Aufzug.

















II. SCENE.





















## Richard Wagner Die Walküre Tromba III.

### I. Aufzug.

VORSPIEL und I. SCENE.



### II. Aufzug.





### IV. SCENE.



# III. Aufzug.













III. SCENE.





## Richard Wagner Die Walküre

Tromba bassa.

I. Aufzug.

VORSPIEL und I. SCENE.



# II. SCENE. Tacet bis





# II. Aufzug.



















# III. Aufzug.