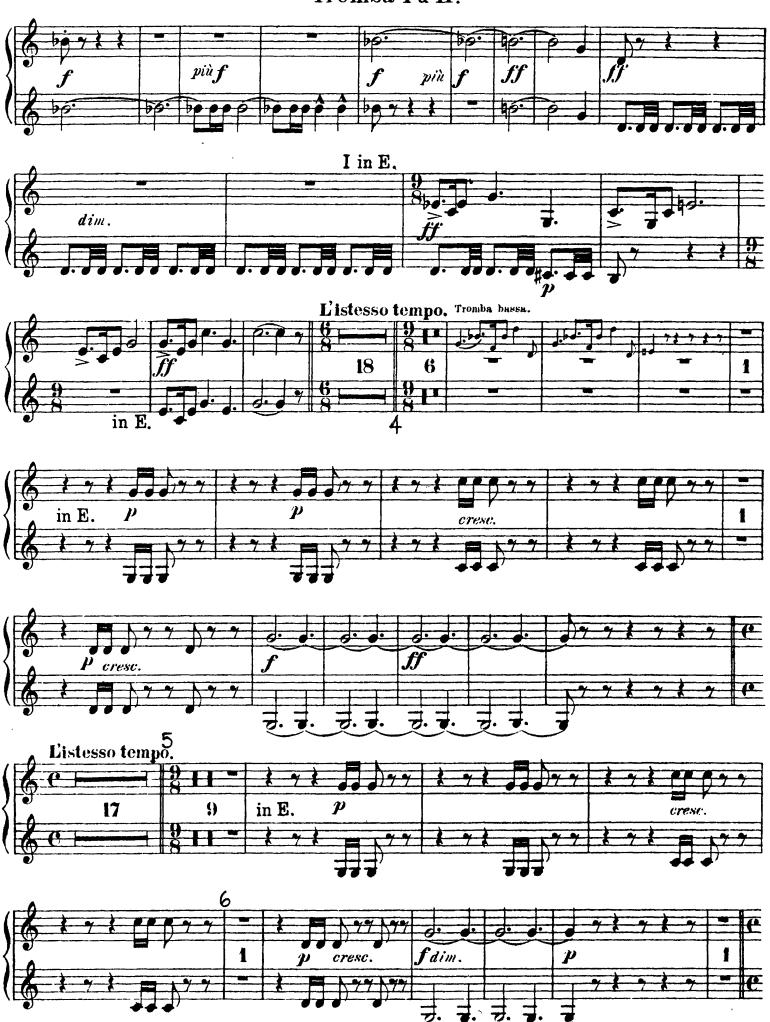

|  |
|------|---------------------------|----|----|----|-------------|---|---|--------|--------------------|---|---|---|---------------|----|----|-------------------------------|---|---|--|
| 6 4  |                           |    |    | C  |             |   |   | 3      |                    | e |   |   | 3)<br>4       |    |    |                               |   | E |  |
|      | 9                         | 22 | 44 | 2  | 1           | • | 2 |        | 5                  |   | 7 | 7 |               | 87 | 16 | 8                             | 8 |   |  |
| ( 3  |                           |    |    | G. |             |   |   | 3<br>4 |                    | e |   |   | 3             |    |    |                               |   | e |  |

# Tromba I & II. II. SCENE.







# II. Aufzug.















### III. SCENE.









# III. Aufzug.

















II. SCENE.





















## Richard Wagner Die Walküre Tromba III.

### I. Aufzug.

VORSPIEL und I. SCENE.



### II. Aufzug.





### IV. SCENE.



# III. Aufzug.













III. SCENE.





## Richard Wagner Die Walküre

Tromba bassa.

I. Aufzug.

VORSPIEL und I. SCENE.



# II. SCENE. Tacet bis





# II. Aufzug.



















# III. Aufzug.