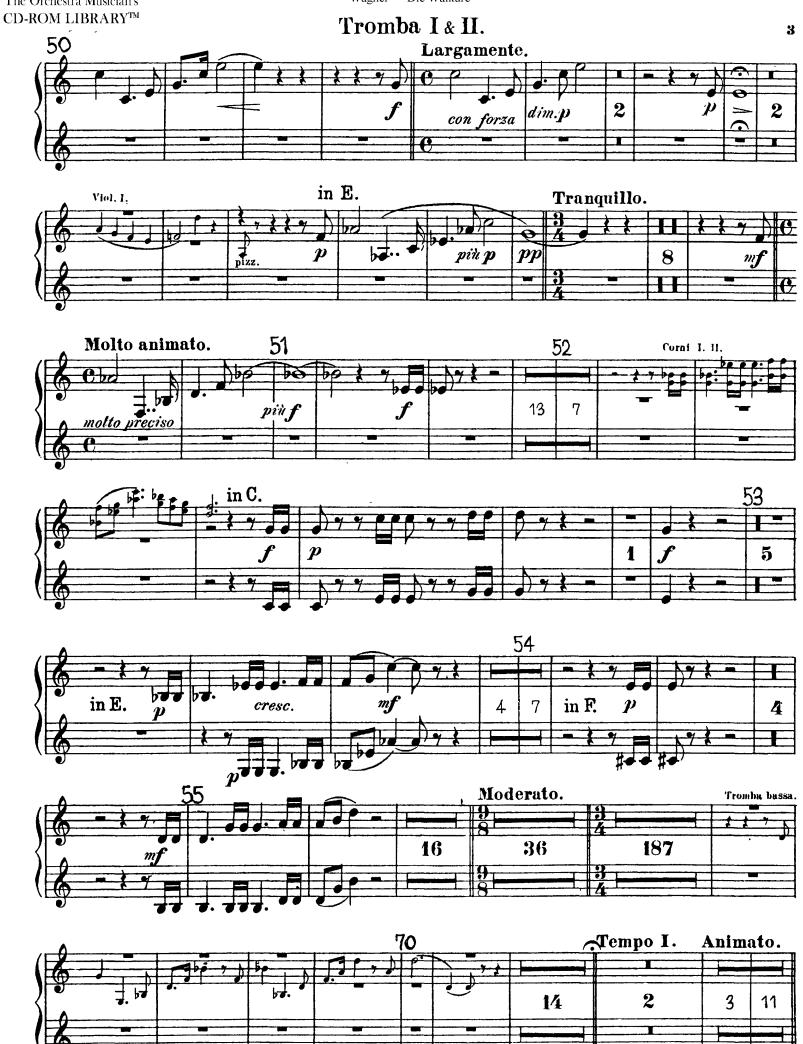

### I. Aufzug.

VORSPIEL und I. SCENE.

# Richard Wagner Die Walküre

Tromba I & II.

I. Aufzug.

| , Uı | 7 8<br>Un poco più lento. |    |    |    | 9<br>Lento. |   |   |        | Tempo I. Un poco a |   |   |   | onimato. Poco |    |    | 16 17 18<br>a poco più lento. |   |   |  |
|------|---------------------------|----|----|----|-------------|---|---|--------|--------------------|---|---|---|---------------|----|----|-------------------------------|---|---|--|
| 6 4  |                           |    |    | C  |             |   |   | 3      |                    | e |   |   | 3)<br>4       |    |    |                               |   | E |  |
|      | 9                         | 22 | 44 | 2  | 1           | • | 2 |        | 5                  |   | 7 | 7 |               | 87 | 16 | 8                             | 8 |   |  |
| ( 3  |                           |    |    | G. |             |   |   | 3<br>4 |                    | e |   |   | 3             |    |    |                               |   | e |  |