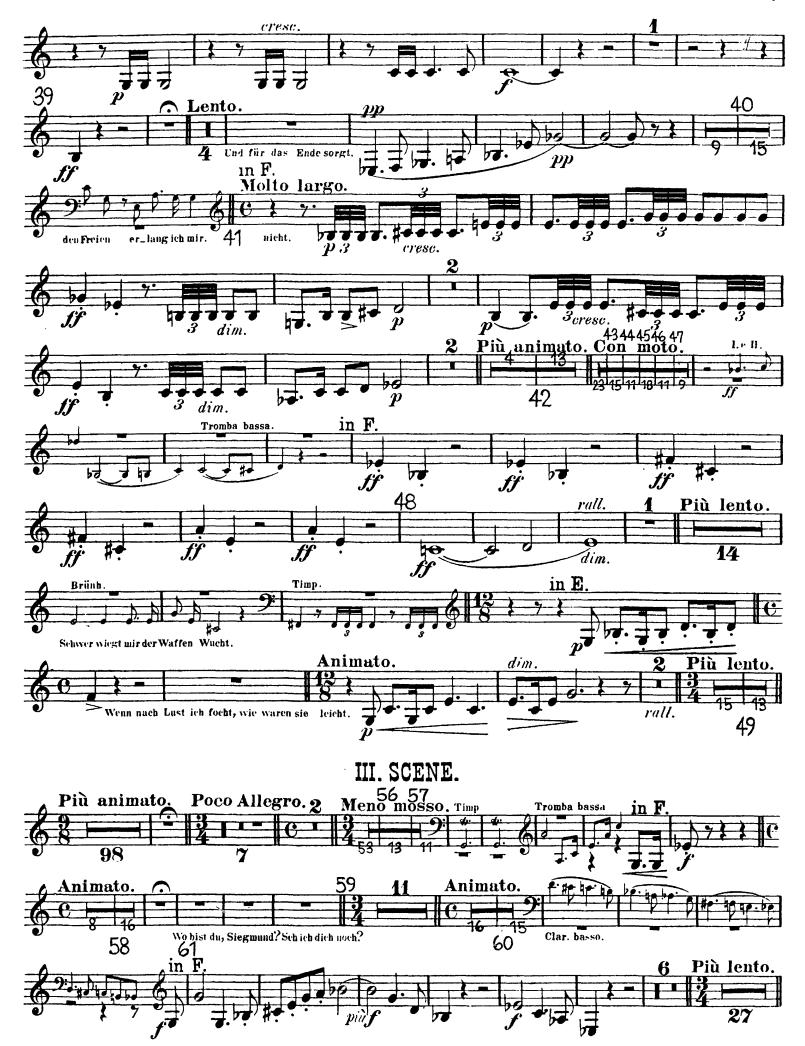

|    |    | C  |             |   |   | 3      |                    | e |   |   | 3)<br>4       |    |    |                               |   | E |  |
|      | 9                         | 22 | 44 | 2  | 1           | • | 2 |        | 5                  |   | 7 | 7 |               | 87 | 16 | 8                             | 8 |   |  |
| ( 3  |                           |    |    | G. |             |   |   | 3<br>4 |                    | e |   |   | 3             |    |    |                               |   | e |  |

# Tromba I & II. II. SCENE.







# II. Aufzug.















### III. SCENE.









# III. Aufzug.

















II. SCENE.





















## Richard Wagner Die Walküre Tromba III.

### I. Aufzug.

VORSPIEL und I. SCENE.



### II. Aufzug.





### IV. SCENE.



# III. Aufzug.













III. SCENE.





## Richard Wagner Die Walküre

Tromba bassa.

I. Aufzug.

VORSPIEL und I. SCENE.



# II. SCENE. Tacet bis





# II. Aufzug.



















# III. Aufzug.