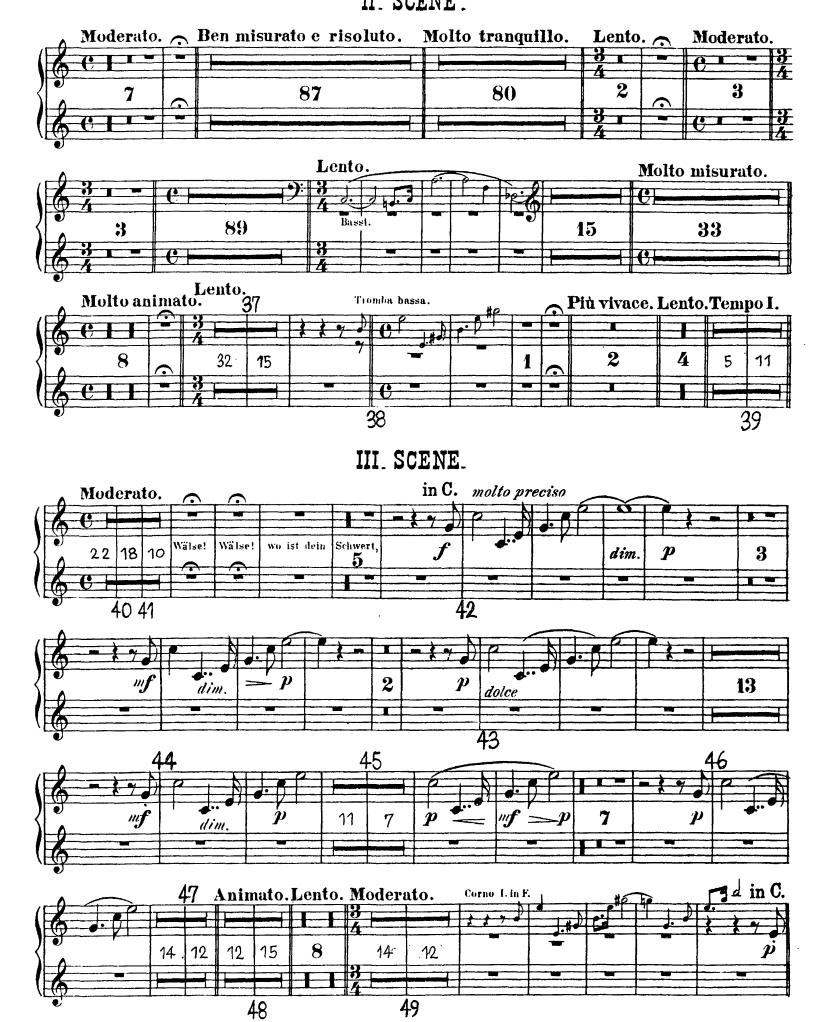

poco più lento. |   |   |  |
|------|---------------------------|----|----|----|-------------|---|---|--------|--------------------|---|---|---|---------------|----|----|-------------------------------|---|---|--|
| 6 4  |                           |    |    | C  |             |   |   | 3      |                    | e |   |   | 3)<br>4       |    |    |                               |   | E |  |
|      | 9                         | 22 | 44 | 2  | 1           | • | 2 |        | 5                  |   | 7 | 7 |               | 87 | 16 | 8                             | 8 |   |  |
| ( 3  |                           |    |    | G. |             |   |   | 3<br>4 |                    | e |   |   | 3             |    |    |                               |   | e |  |

# Tromba I & II. II. SCENE.







# II. Aufzug.















### III. SCENE.









# III. Aufzug.

















II. SCENE.





















## Richard Wagner Die Walküre Tromba III.

### I. Aufzug.

VORSPIEL und I. SCENE.



### II. Aufzug.





### IV. SCENE.



# III. Aufzug.













III. SCENE.





## Richard Wagner Die Walküre

Tromba bassa.

I. Aufzug.

VORSPIEL und I. SCENE.



# II. SCENE. Tacet bis





# II. Aufzug.



















# III. Aufzug.