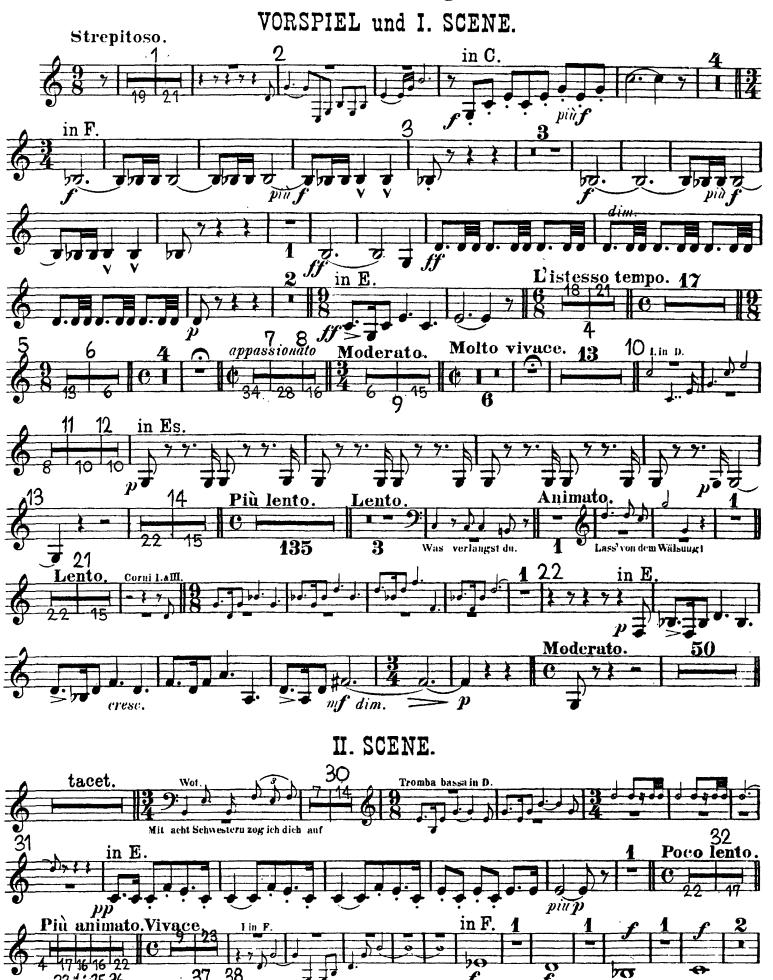

|    |    | C  |             |   |   | 3      |                    | e |   |   | 3)<br>4       |    |    |                               |   | E |  |
|      | 9                         | 22 | 44 | 2  | 1           | • | 2 |        | 5                  |   | 7 | 7 |               | 87 | 16 | 8                             | 8 |   |  |
| ( 3  |                           |    |    | G. |             |   |   | 3<br>4 |                    | e |   |   | 3             |    |    |                               |   | e |  |

# Tromba I & II. II. SCENE.







# II. Aufzug.















### III. SCENE.









# III. Aufzug.

















II. SCENE.





















## Richard Wagner Die Walküre Tromba III.

### I. Aufzug.

VORSPIEL und I. SCENE.



### II. Aufzug.





### IV. SCENE.



# III. Aufzug.













III. SCENE.





## Richard Wagner Die Walküre

Tromba bassa.

I. Aufzug.

VORSPIEL und I. SCENE.



# II. SCENE. Tacet bis





# II. Aufzug.



















# III. Aufzug.