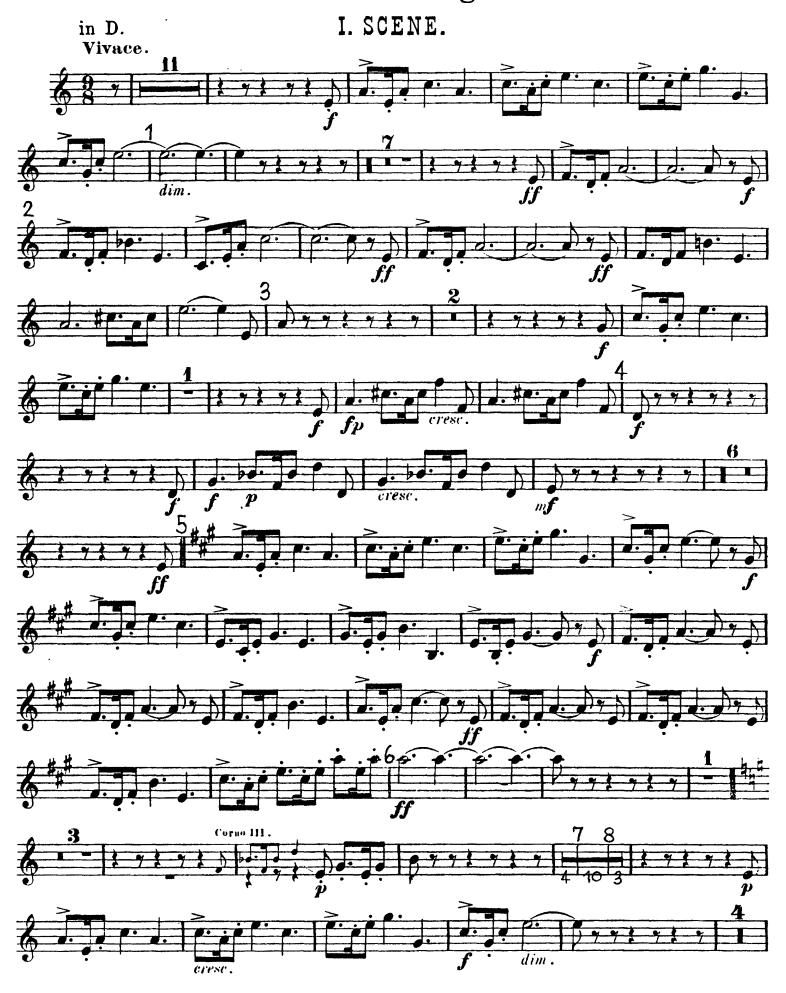

| • | 2 |        | 5                  |   | 7 | 7 |               | 87 | 16 | 8                             | 8 |   |  |
| ( 3  |                           |    |    | G. |             |   |   | 3<br>4 |                    | e |   |   | 3             |    |    |                               |   | e |  |

# Tromba I & II. II. SCENE.







# II. Aufzug.















### III. SCENE.









# III. Aufzug.

















II. SCENE.





















## Richard Wagner Die Walküre Tromba III.

### I. Aufzug.

VORSPIEL und I. SCENE.



### II. Aufzug.





### IV. SCENE.



# III. Aufzug.













III. SCENE.





## Richard Wagner Die Walküre

Tromba bassa.

I. Aufzug.

VORSPIEL und I. SCENE.



# II. SCENE. Tacet bis





# II. Aufzug.



















# III. Aufzug.