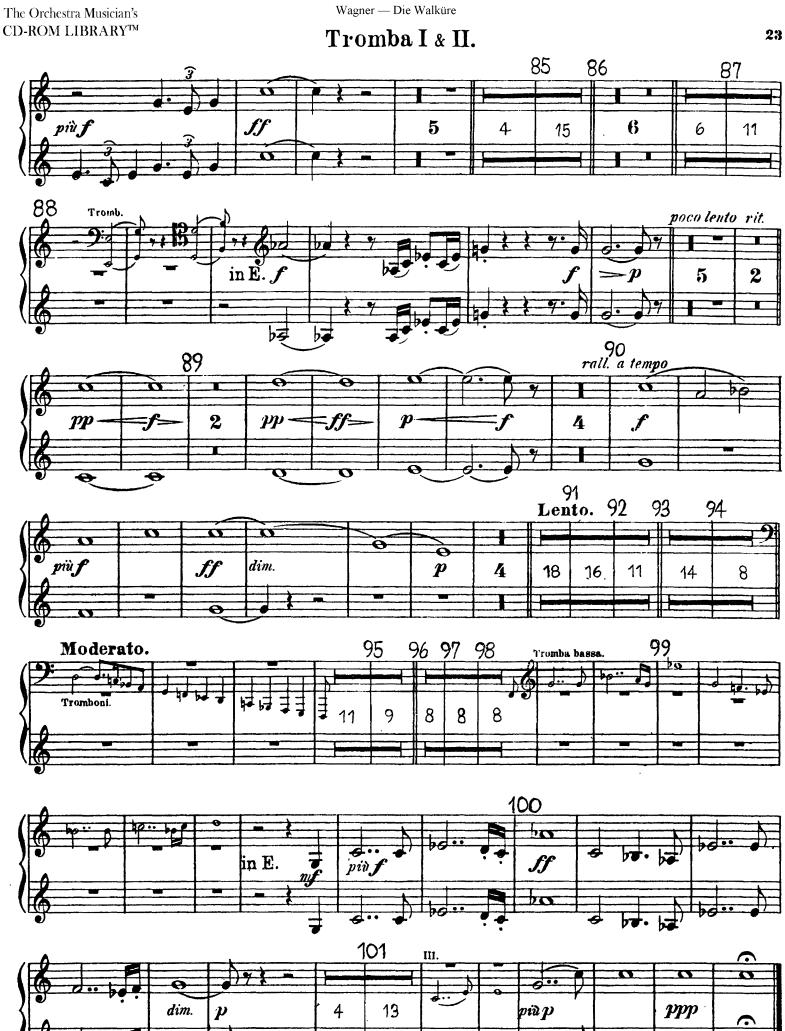

# Richard Wagner Die Walküre

Tromba I & II.

I. Aufzug.

| , Uı | 7 8<br>Un poco più lento. |    |    |    | 9<br>Lento. |   |   |        | Tempo I. Un poco a |   |   |   | onimato. Poco |    |    | 16 17 18<br>a poco più lento. |   |   |  |
|------|---------------------------|----|----|----|-------------|---|---|--------|--------------------|---|---|---|---------------|----|----|-------------------------------|---|---|--|
| 6 4  |                           |    |    | C  |             |   |   | 3      |                    | e |   |   | 3)<br>4       |    |    |                               |   | E |  |
|      | 9                         | 22 | 44 | 2  | 1           | • | 2 |        | 5                  |   | 7 | 7 |               | 87 | 16 | 8                             | 8 |   |  |
| ( 3  |                           |    |    | G. |             |   |   | 3<br>4 |                    | e |   |   | 3             |    |    |                               |   | e |  |