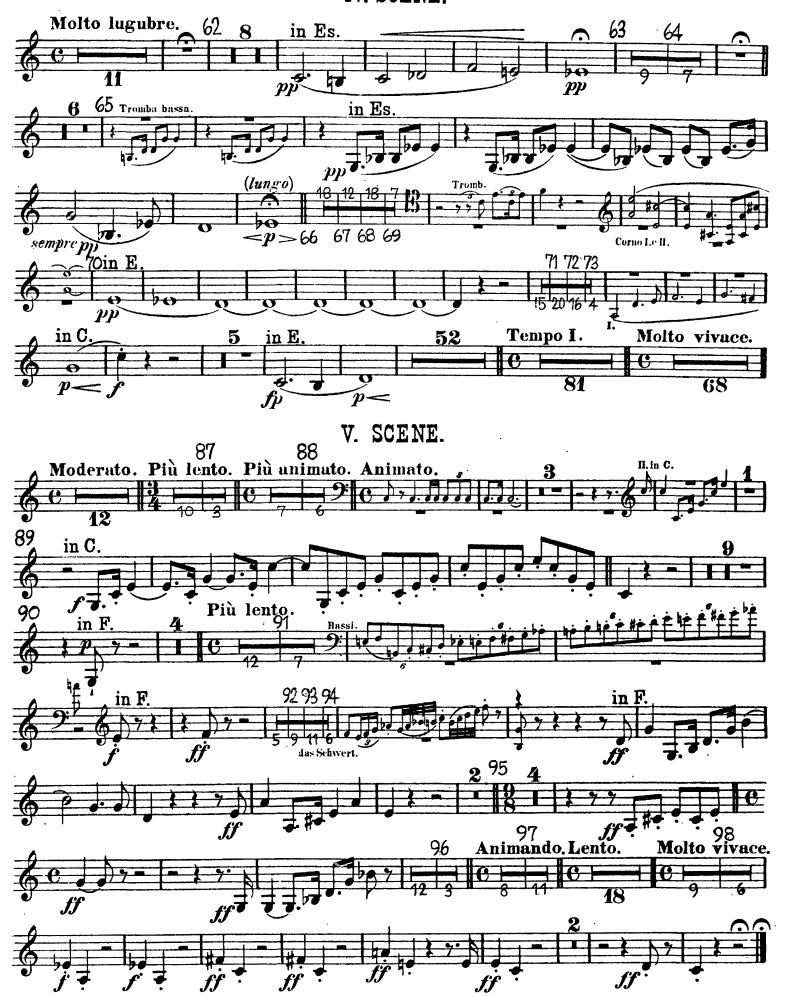

|    |    | C  |             |   |   | 3      |                    | e |   |   | 3)<br>4       |    |    |                               |   | E |  |
|      | 9                         | 22 | 44 | 2  | 1           | • | 2 |        | 5                  |   | 7 | 7 |               | 87 | 16 | 8                             | 8 |   |  |
| ( 3  |                           |    |    | G. |             |   |   | 3<br>4 |                    | e |   |   | 3             |    |    |                               |   | e |  |

# Tromba I & II. II. SCENE.







# II. Aufzug.















### III. SCENE.









# III. Aufzug.

















II. SCENE.





















## Richard Wagner Die Walküre Tromba III.

### I. Aufzug.

VORSPIEL und I. SCENE.



### II. Aufzug.





### IV. SCENE.



# III. Aufzug.













III. SCENE.





## Richard Wagner Die Walküre

Tromba bassa.

I. Aufzug.

VORSPIEL und I. SCENE.



# II. SCENE. Tacet bis





# II. Aufzug.



















# III. Aufzug.