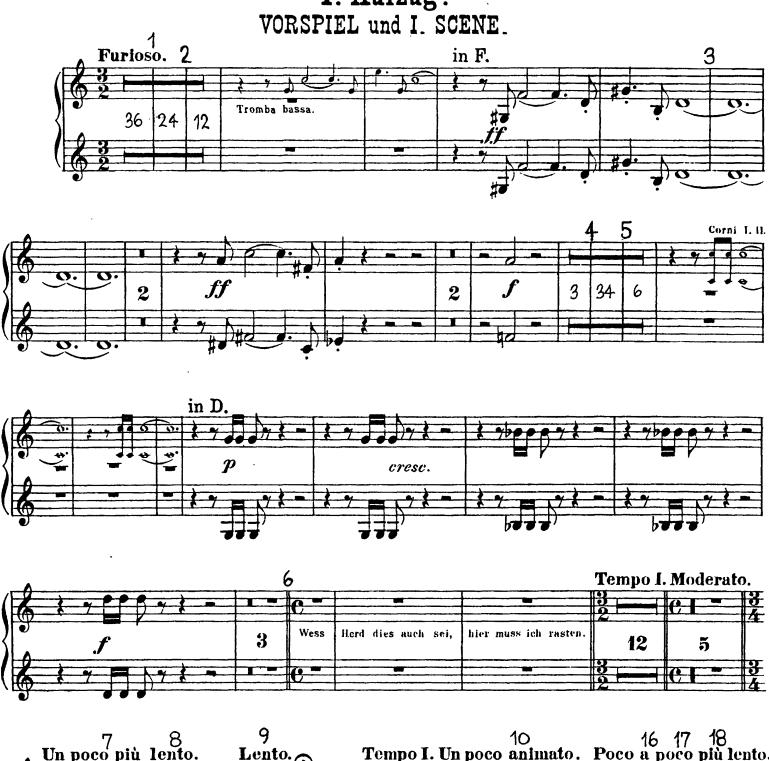

### I. Aufzug.

VORSPIEL und I. SCENE.

# Richard Wagner Die Walküre

Tromba I & II.

I. Aufzug.

| , Uı | 7 8<br>Un poco più lento. |    |    |    | 9<br>Lento. |   |   |        | Tempo I. Un poco a |   |   |   | onimato. Poco |    |    | 16 17 18<br>a poco più lento. |   |   |  |
|------|---------------------------|----|----|----|-------------|---|---|--------|--------------------|---|---|---|---------------|----|----|-------------------------------|---|---|--|
| 6 4  |                           |    |    | C  |             |   |   | 3      |                    | e |   |   | 3)<br>4       |    |    |                               |   | E |  |
|      | 9                         | 22 | 44 | 2  | 1           | • | 2 |        | 5                  |   | 7 | 7 |               | 87 | 16 | 8                             | 8 |   |  |
| ( 3  |                           |    |    | G. |             |   |   | 3<br>4 |                    | e |   |   | 3             |    |    |                               |   | e |  |