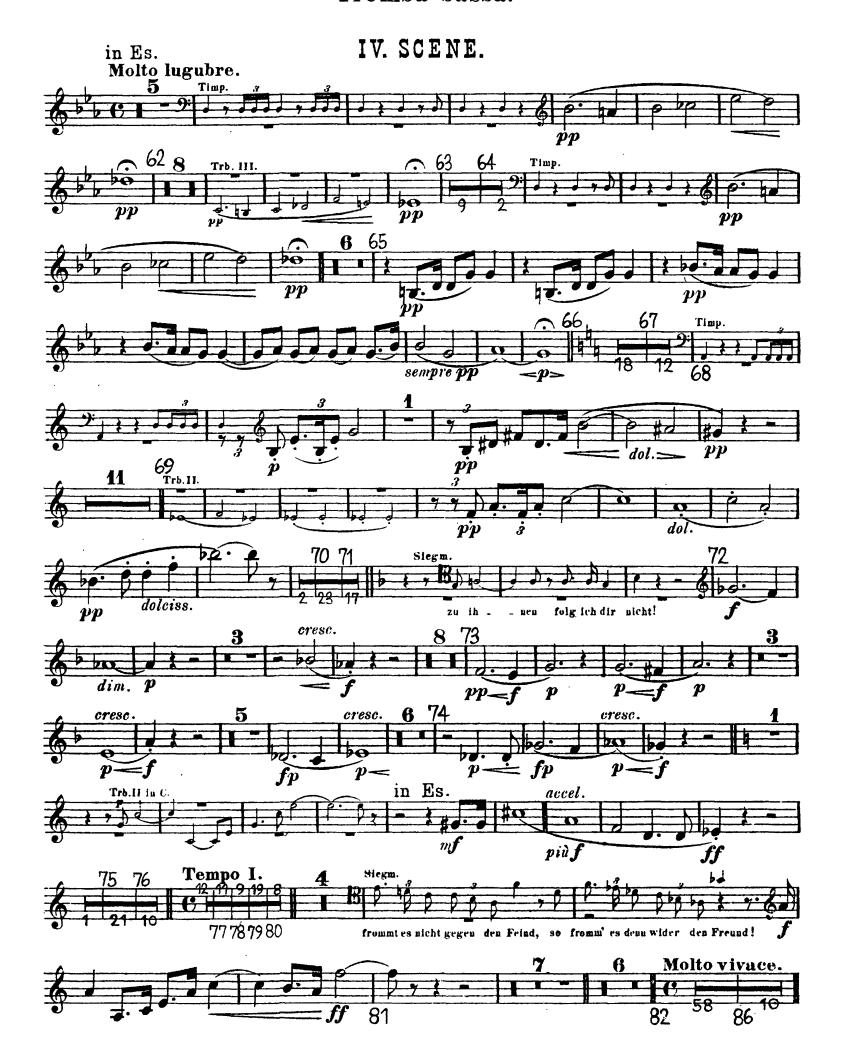

| 22 | 44 | 2  | 1           | • | 2 |        | 5                  |   | 7 | 7 |               | 87 | 16 | 8                             | 8 |   |  |
| ( 3  |                           |    |    | G. |             |   |   | 3<br>4 |                    | e |   |   | 3             |    |    |                               |   | e |  |

# Tromba I & II. II. SCENE.







# II. Aufzug.















### III. SCENE.









# III. Aufzug.

















II. SCENE.





















## Richard Wagner Die Walküre Tromba III.

### I. Aufzug.

VORSPIEL und I. SCENE.



### II. Aufzug.





### IV. SCENE.



# III. Aufzug.













III. SCENE.





## Richard Wagner Die Walküre

Tromba bassa.

I. Aufzug.

VORSPIEL und I. SCENE.



# II. SCENE. Tacet bis





# II. Aufzug.



















# III. Aufzug.