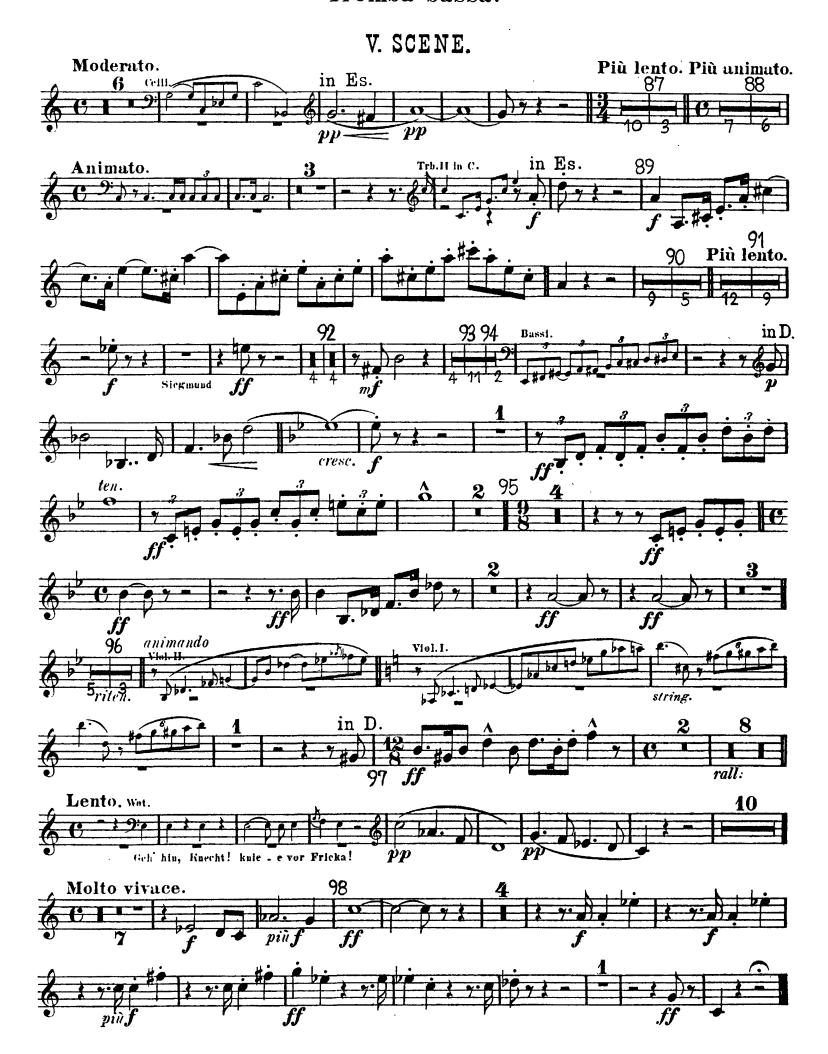

22 | 44 | 2  | 1           | • | 2 |        | 5                  |   | 7 | 7 |               | 87 | 16 | 8                             | 8 |   |  |
| ( 3  |                           |    |    | G. |             |   |   | 3<br>4 |                    | e |   |   | 3             |    |    |                               |   | e |  |

# Tromba I & II. II. SCENE.







# II. Aufzug.















### III. SCENE.









# III. Aufzug.

















II. SCENE.





















## Richard Wagner Die Walküre Tromba III.

### I. Aufzug.

VORSPIEL und I. SCENE.



### II. Aufzug.





### IV. SCENE.



# III. Aufzug.













III. SCENE.





## Richard Wagner Die Walküre

Tromba bassa.

I. Aufzug.

VORSPIEL und I. SCENE.



# II. SCENE. Tacet bis





# II. Aufzug.



















# III. Aufzug.