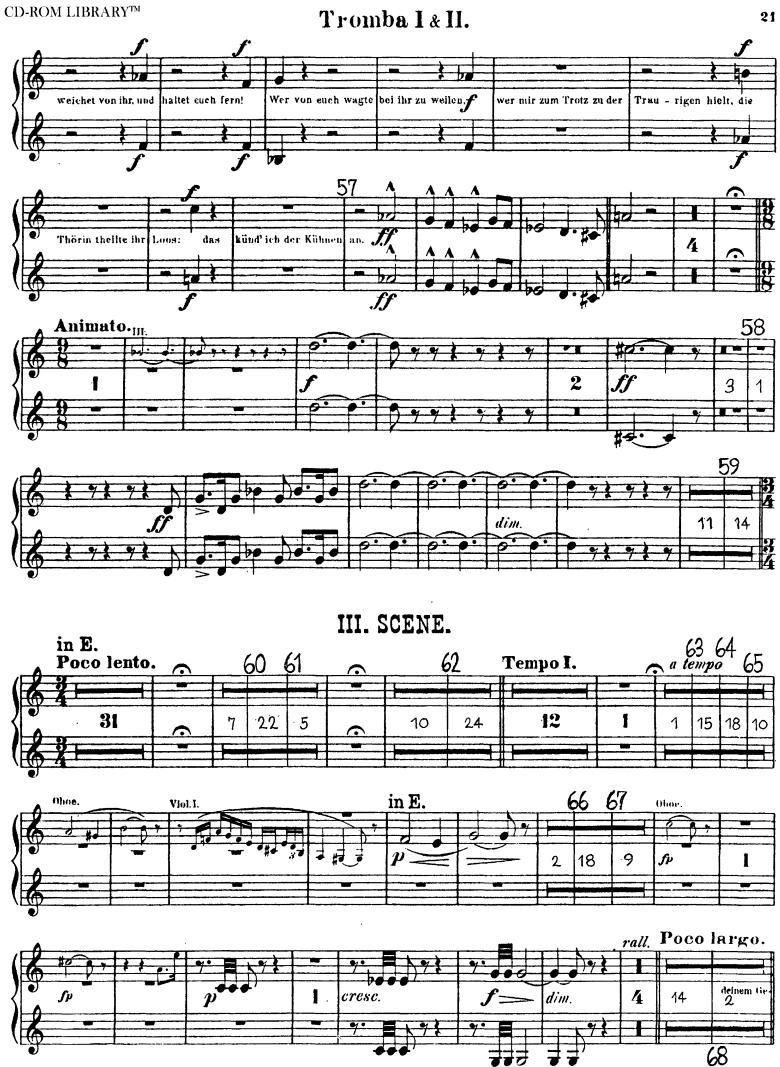

----------------|---|---|---|---------------|----|----|-------------------------------|---|---|--|
| 6 4  |                           |    |    | C  |             |   |   | 3      |                    | e |   |   | 3)<br>4       |    |    |                               |   | E |  |
|      | 9                         | 22 | 44 | 2  | 1           | • | 2 |        | 5                  |   | 7 | 7 |               | 87 | 16 | 8                             | 8 |   |  |
| ( 3  |                           |    |    | G. |             |   |   | 3<br>4 |                    | e |   |   | 3             |    |    |                               |   | e |  |

# Tromba I & II. II. SCENE.







# II. Aufzug.















### III. SCENE.









# III. Aufzug.

















II. SCENE.





















## Richard Wagner Die Walküre Tromba III.

### I. Aufzug.

VORSPIEL und I. SCENE.



### II. Aufzug.





### IV. SCENE.



# III. Aufzug.













III. SCENE.





## Richard Wagner Die Walküre

Tromba bassa.

I. Aufzug.

VORSPIEL und I. SCENE.



# II. SCENE. Tacet bis





# II. Aufzug.



















# III. Aufzug.