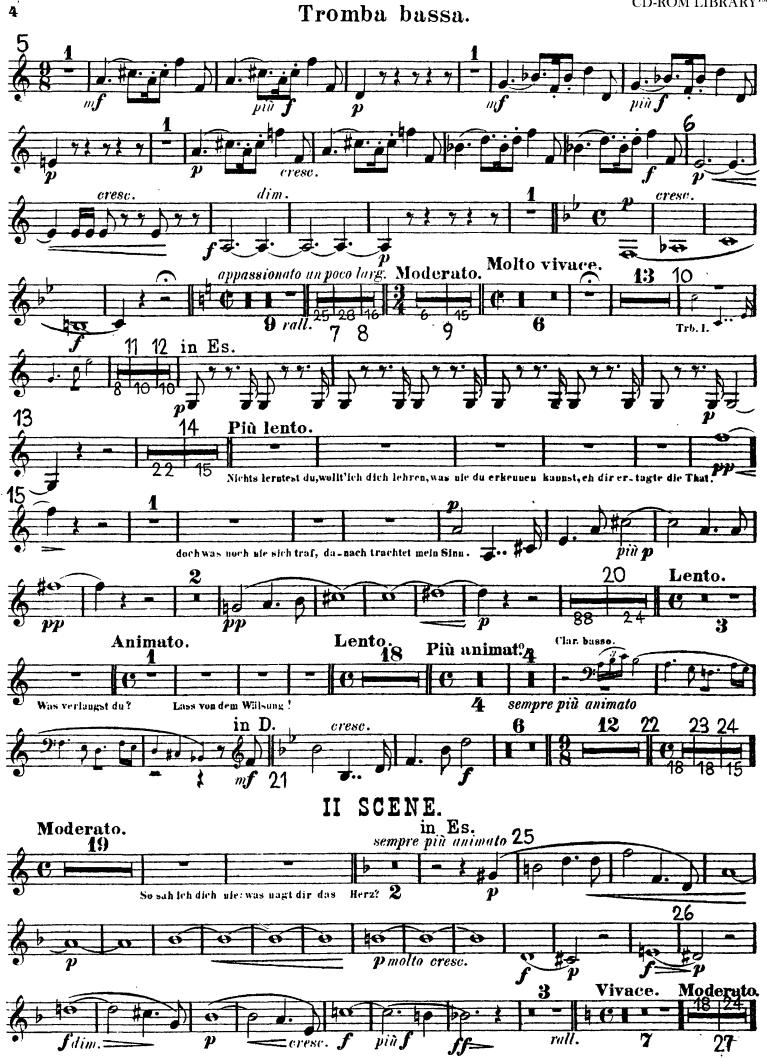

## Richard Wagner Die Walküre

Tromba bassa.

I. Aufzug.

VORSPIEL und I. SCENE.

# II. SCENE. Tacet bis