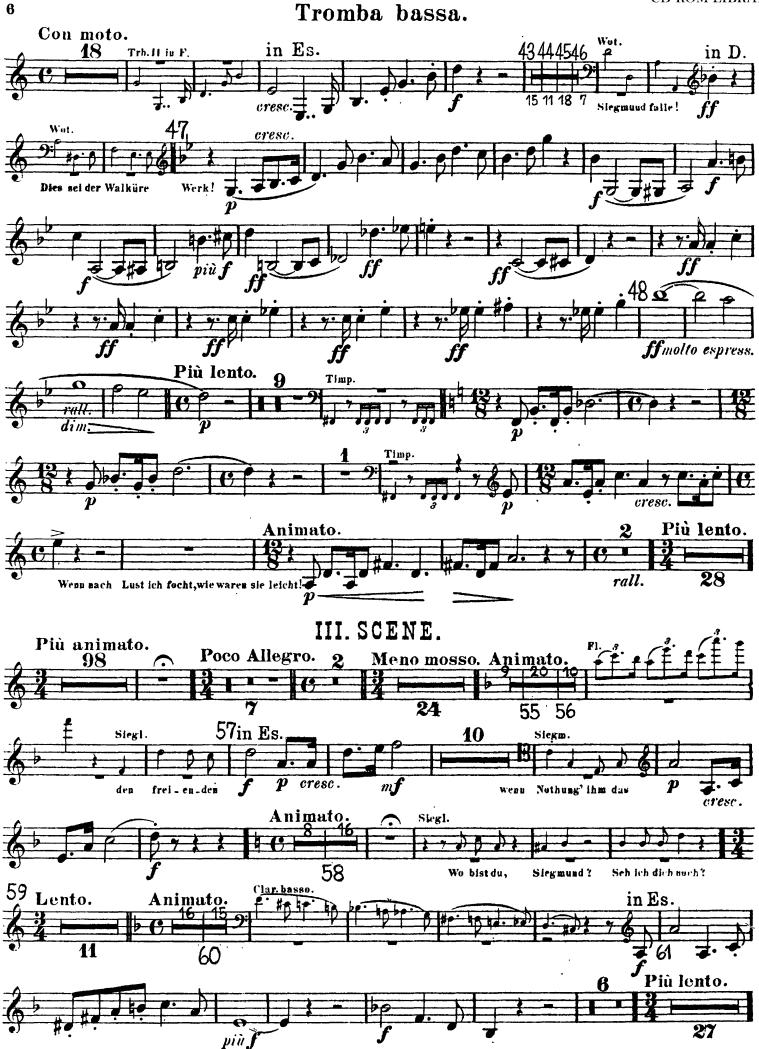

| 22 | 44 | 2  | 1           | • | 2 |        | 5                  |   | 7 | 7 |               | 87 | 16 | 8                             | 8 |   |  |
| ( 3  |                           |    |    | G. |             |   |   | 3<br>4 |                    | e |   |   | 3             |    |    |                               |   | e |  |

# Tromba I & II. II. SCENE.







# II. Aufzug.















### III. SCENE.









# III. Aufzug.

















II. SCENE.





















## Richard Wagner Die Walküre Tromba III.

### I. Aufzug.

VORSPIEL und I. SCENE.



### II. Aufzug.





### IV. SCENE.



# III. Aufzug.













III. SCENE.





## Richard Wagner Die Walküre

Tromba bassa.

I. Aufzug.

VORSPIEL und I. SCENE.



# II. SCENE. Tacet bis





# II. Aufzug.



















# III. Aufzug.