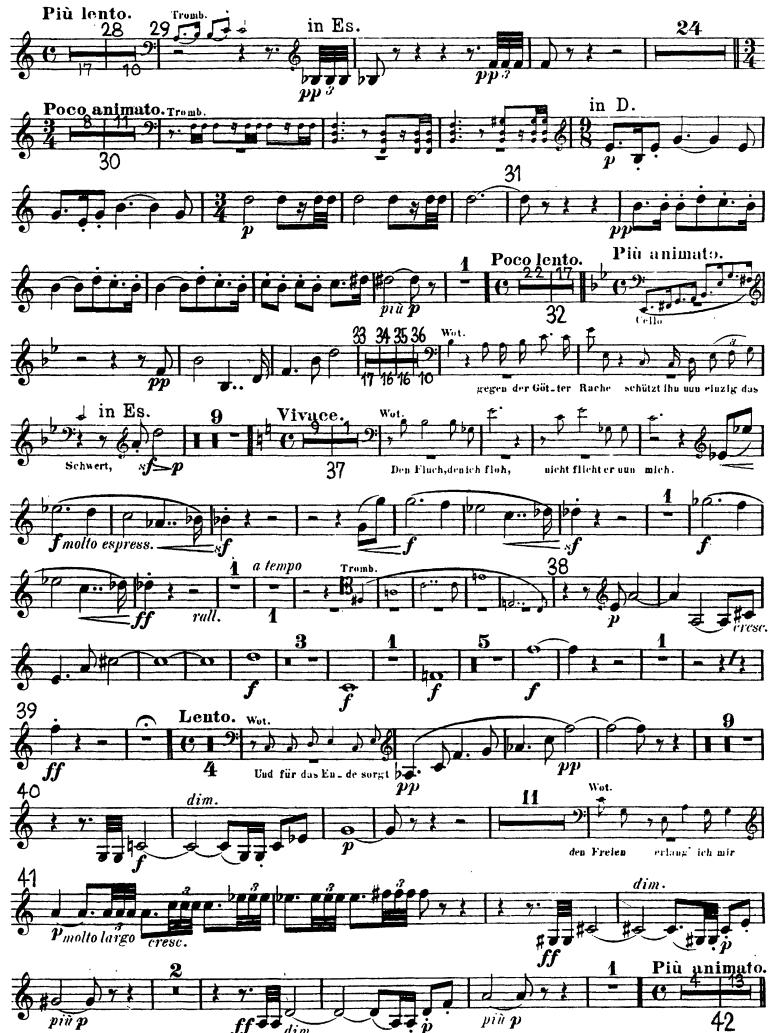

## Richard Wagner Die Walküre

Tromba bassa.

I. Aufzug.

VORSPIEL und I. SCENE.

# II. Aufzug.