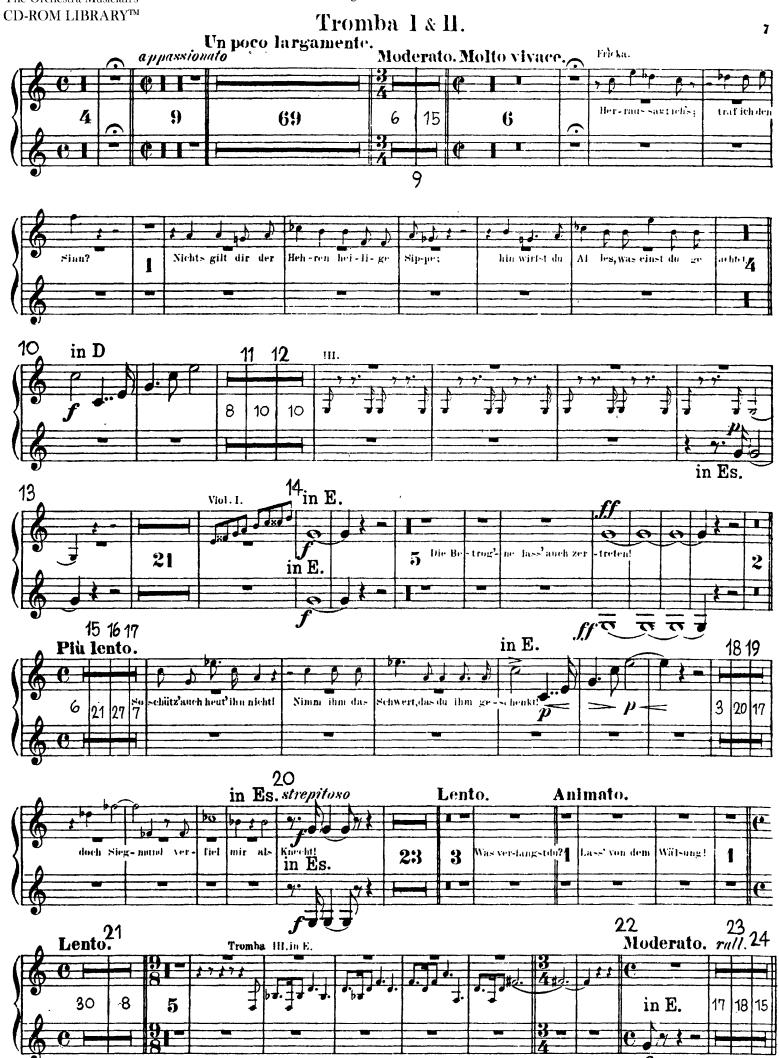

|
|------|---------------------------|----|----|----|-------------|---|---|--------|--------------------|---|---|---|---------------|----|----|-------------------------------|---|---|--|
| 6 4  |                           |    |    | C  |             |   |   | 3      |                    | e |   |   | 3)<br>4       |    |    |                               |   | E |  |
|      | 9                         | 22 | 44 | 2  | 1           | • | 2 |        | 5                  |   | 7 | 7 |               | 87 | 16 | 8                             | 8 |   |  |
| ( 3  |                           |    |    | G. |             |   |   | 3<br>4 |                    | e |   |   | 3             |    |    |                               |   | e |  |

# Tromba I & II. II. SCENE.







# II. Aufzug.















### III. SCENE.









# III. Aufzug.

















II. SCENE.





















## Richard Wagner Die Walküre Tromba III.

### I. Aufzug.

VORSPIEL und I. SCENE.



### II. Aufzug.





### IV. SCENE.



# III. Aufzug.













III. SCENE.





## Richard Wagner Die Walküre

Tromba bassa.

I. Aufzug.

VORSPIEL und I. SCENE.



# II. SCENE. Tacet bis





# II. Aufzug.



















# III. Aufzug.