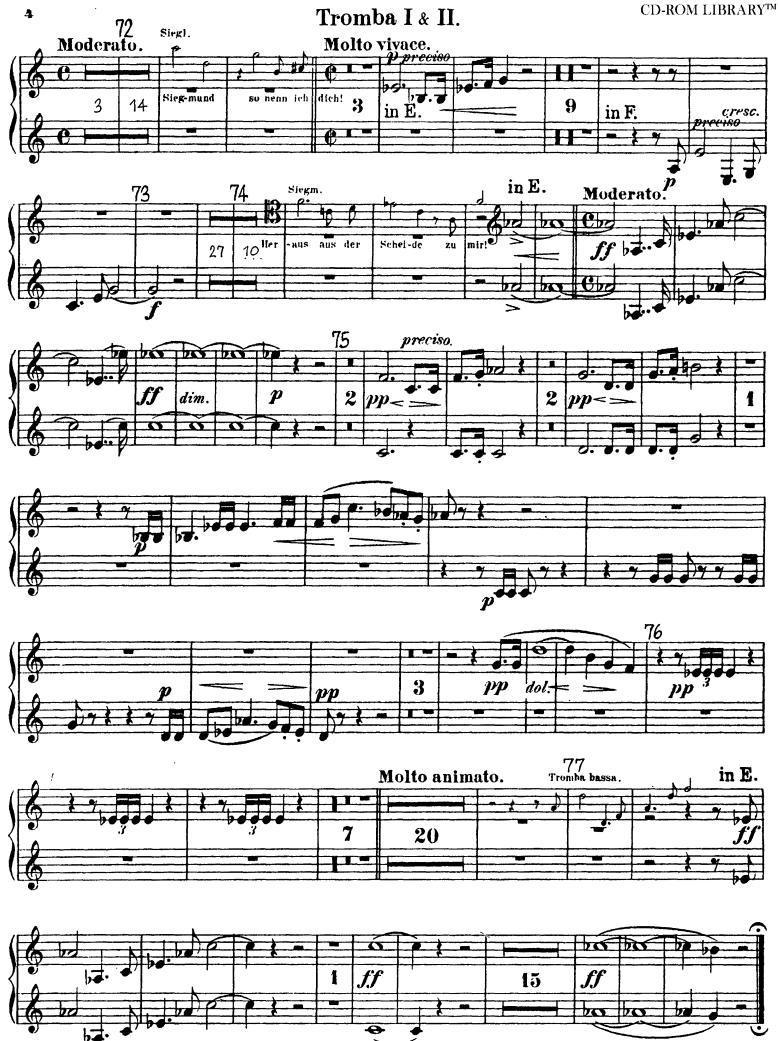

### I. Aufzug.

VORSPIEL und I. SCENE.

# Richard Wagner Die Walküre

Tromba I & II.

I. Aufzug.

| , Uı | 7 8<br>Un poco più lento. |    |    |    | 9<br>Lento. |   |   |        | Tempo I. Un poco a |   |   |   | onimato. Poco |    |    | 16 17 18<br>a poco più lento. |   |   |  |
|------|---------------------------|----|----|----|-------------|---|---|--------|--------------------|---|---|---|---------------|----|----|-------------------------------|---|---|--|
| 6 4  |                           |    |    | C  |             |   |   | 3      |                    | e |   |   | 3)<br>4       |    |    |                               |   | E |  |
|      | 9                         | 22 | 44 | 2  | 1           | • | 2 |        | 5                  |   | 7 | 7 |               | 87 | 16 | 8                             | 8 |   |  |
| ( 3  |                           |    |    | G. |             |   |   | 3<br>4 |                    | e |   |   | 3             |    |    |                               |   | e |  |