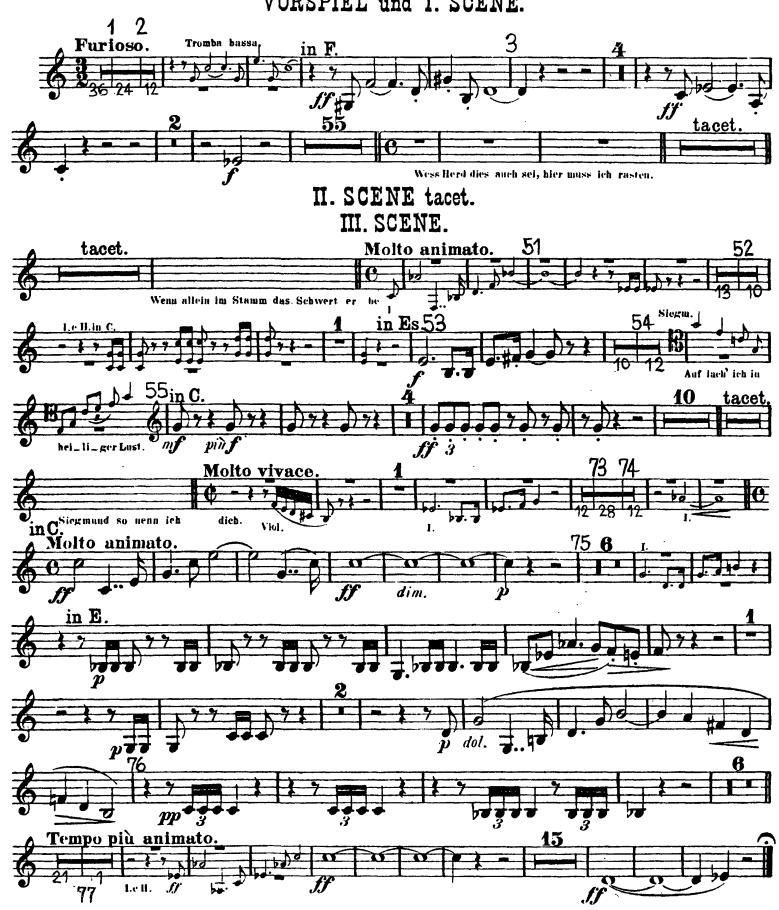

---|--|
| 6 4  |                           |    |    | C  |             |   |   | 3      |                    | e |   |   | 3)<br>4       |    |    |                               |   | E |  |
|      | 9                         | 22 | 44 | 2  | 1           | • | 2 |        | 5                  |   | 7 | 7 |               | 87 | 16 | 8                             | 8 |   |  |
| ( 3  |                           |    |    | G. |             |   |   | 3<br>4 |                    | e |   |   | 3             |    |    |                               |   | e |  |

# Tromba I & II. II. SCENE.







# II. Aufzug.















### III. SCENE.









# III. Aufzug.

















II. SCENE.





















## Richard Wagner Die Walküre Tromba III.

### I. Aufzug.

VORSPIEL und I. SCENE.



### II. Aufzug.





### IV. SCENE.



# III. Aufzug.













III. SCENE.





## Richard Wagner Die Walküre

Tromba bassa.

I. Aufzug.

VORSPIEL und I. SCENE.



# II. SCENE. Tacet bis





# II. Aufzug.



















# III. Aufzug.