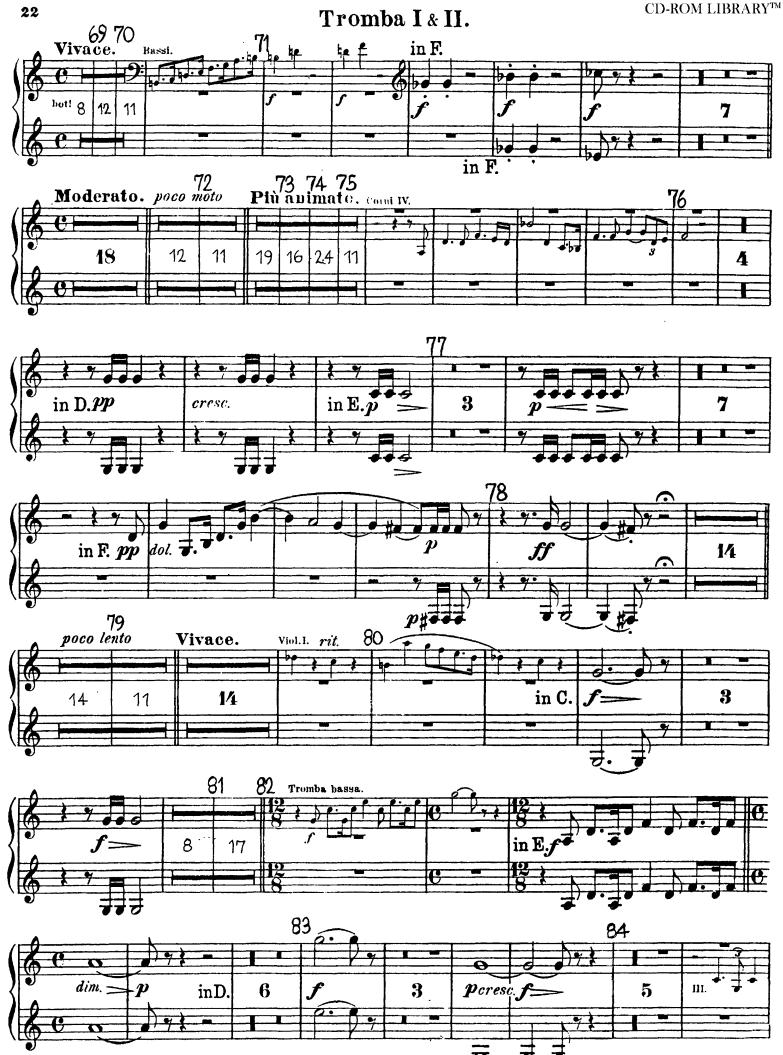

# Richard Wagner Die Walküre

Tromba I & II.

I. Aufzug.

| , Uı | 7 8<br>Un poco più lento. |    |    |    | 9<br>Lento. |   |   |        | Tempo I. Un poco a |   |   |   | onimato. Poco |    |    | 16 17 18<br>a poco più lento. |   |   |  |
|------|---------------------------|----|----|----|-------------|---|---|--------|--------------------|---|---|---|---------------|----|----|-------------------------------|---|---|--|
| 6 4  |                           |    |    | C  |             |   |   | 3      |                    | e |   |   | 3)<br>4       |    |    |                               |   | E |  |
|      | 9                         | 22 | 44 | 2  | 1           | • | 2 |        | 5                  |   | 7 | 7 |               | 87 | 16 | 8                             | 8 |   |  |
| ( 3  |                           |    |    | G. |             |   |   | 3<br>4 |                    | e |   |   | 3             |    |    |                               |   | e |  |