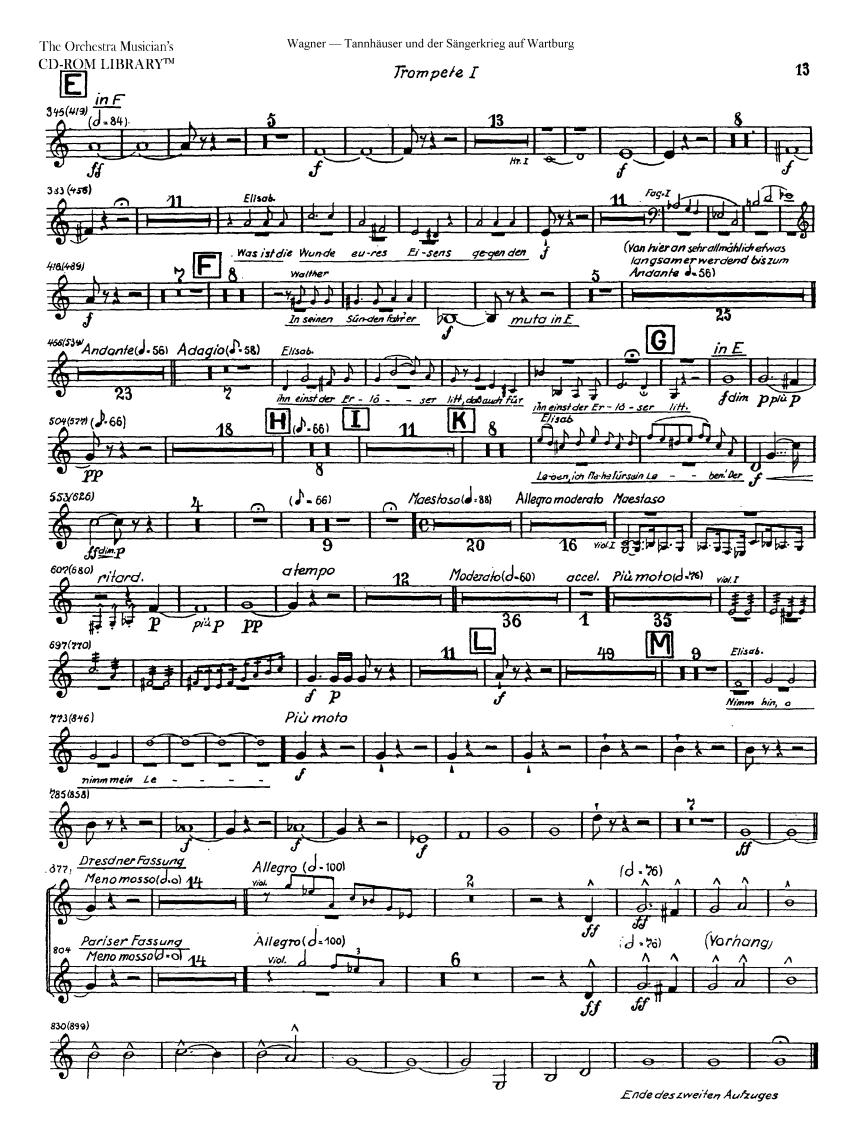

## SZENE IV

Trompete I

# Zweiter Aufzug

9

## EINLEITUNG und SZENE I

Elisabeth Tacet

## SZENE II

Elisabeth, Tannhäuser, Wolfram

## SZENE III

Elisabeth, Landgraf

# SZENE IV

 $\check{\mathscr{F}}$ 

Moderato (d-60)

37

ritard.

2

## SZENE IV

Landgraf, Elisabeth, die Sänger. Grafen, Ritter und Edelfrauen

Ende des zweiten Aufzuges