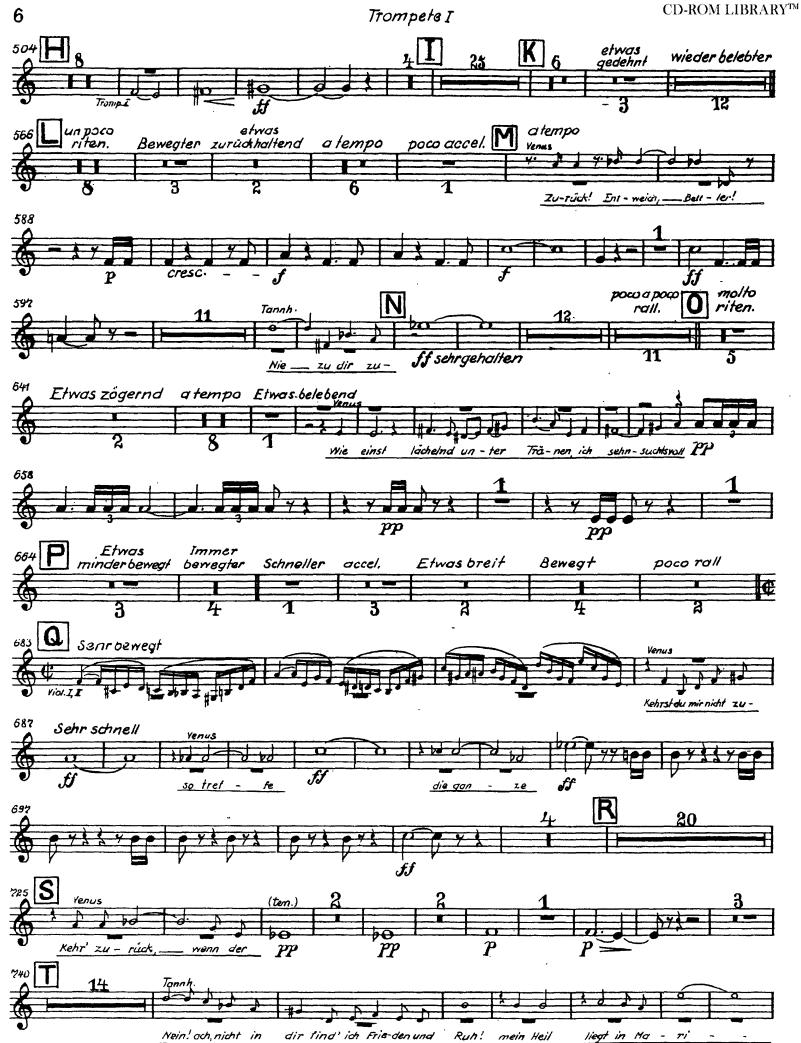

## SZENE IV

Trompete I

# Zweiter Aufzug

9

## EINLEITUNG und SZENE I

Elisabeth Tacet

## SZENE II

Elisabeth, Tannhäuser, Wolfram

## SZENE III

Elisabeth, Landgraf

# SZENE IV

 $\check{\mathscr{F}}$ 

Moderato (d-60)

37

ritard.

2

# Der Sängerkrieg

# Dritter Aufzug

## **EINLEITUNG**

Tannhäusers Pilgerfahrt

## SZENE I II Tacet

## SZENE III

Wolfram, Tannhäuser. Später Venus, Landgraf. Edle, die Sänger, die älteren und jüngeren Pilger