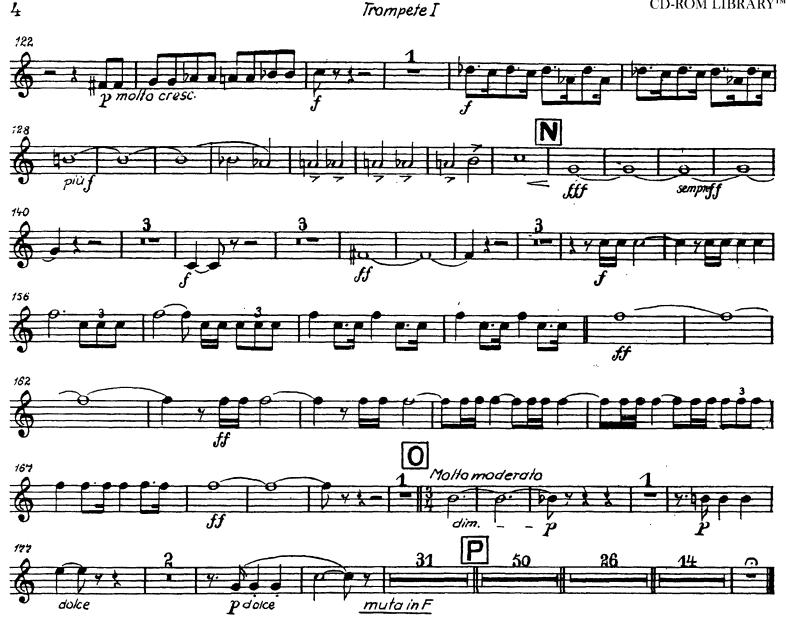

# Richard Wagner Tannhäuser und der Sängerkrieg auf Wartburg

2

# Ouvertüre





## SZENE I





SZENE II









## SZENE III

Tannhäuser, ein junger Hirt. Pilger



# SZENE IV Tannhäuser, Landgraf, die Sänger







#### 9

# Zweiter Aufzug

## EINLEITUNG und SZENE I

Elisabeth

Tacet

#### SZENE II



## SZENE III

Elisabeth, Landgraf



## SZENE IV



1

ritard.

muta in F

37

37

Moderato(d=60)

¢

#

# Der Sängerkrieg





# Dritter Aufzug

# **EINLEITUNG**

Tannhäusers Pilgerfahrt



## SZENE I

Elisabeth, Wolfram. Die älteren Pilger

Tacet

## SZENE II

Wolfram

Tacet

## SZENE III

Wolfram, Tannhäuser. Später Venus, Landgraf. Edle, die Sänger, die älteren und jüngeren Pilger







# Richard Wagner Tannhäuser und der Sängerkrieg auf Wartburg

## Ouvertüre







# SZENE I





3

Kö.







## SZENE III

Tannhäuser, ein junger Hirt. Pilger





## SZENE IV



Trompete I