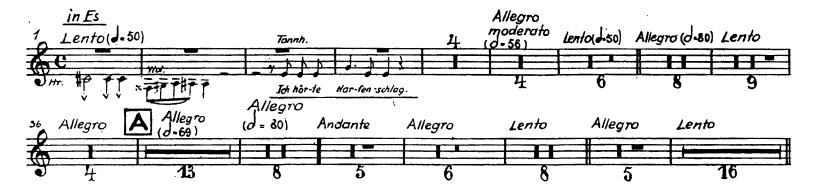

## Ouvertüre

# SZENE I

3

Kö.

## SZENE III

Tannhäuser, ein junger Hirt. Pilger