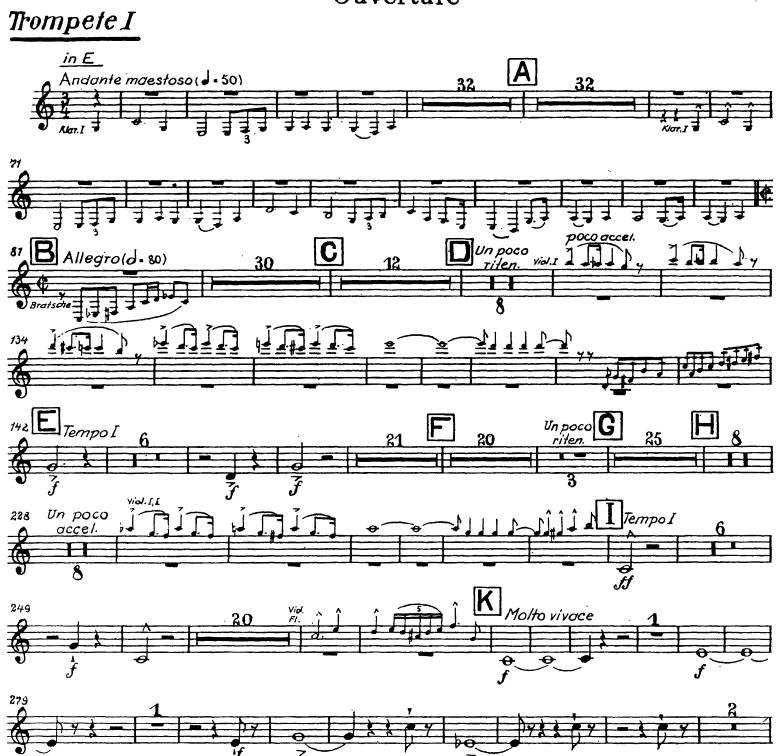

# Richard Wagner Tannhäuser und der Sängerkrieg auf Wartburg

2

# Ouvertüre





## SZENE I





SZENE II









## SZENE III

Tannhäuser, ein junger Hirt. Pilger



# SZENE IV Tannhäuser, Landgraf, die Sänger







#### 9

# Zweiter Aufzug

## EINLEITUNG und SZENE I

Elisabeth

Tacet

#### SZENE II



## SZENE III

Elisabeth, Landgraf



## SZENE IV



1

ritard.

muta in F

37

37

Moderato(d=60)

¢

#

# Der Sängerkrieg





# Dritter Aufzug

# **EINLEITUNG**

Tannhäusers Pilgerfahrt



## SZENE I

Elisabeth, Wolfram. Die älteren Pilger

Tacet

## SZENE II

Wolfram

Tacet

## SZENE III

Wolfram, Tannhäuser. Später Venus, Landgraf. Edle, die Sänger, die älteren und jüngeren Pilger







# Richard Wagner Tannhäuser und der Sängerkrieg auf Wartburg

## Ouvertüre







# SZENE I





3

Kö.







## SZENE III

Tannhäuser, ein junger Hirt. Pilger





## SZENE