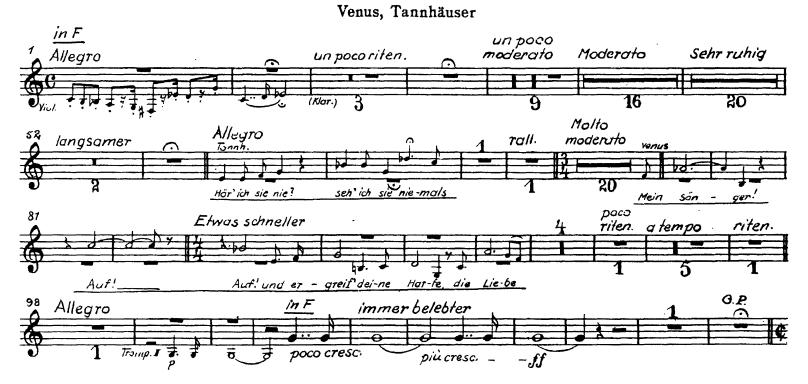

# Ouvertüre

## SZENE I

SZENE II

## SZENE III

Tannhäuser, ein junger Hirt. Pilger

# SZENE IV Tannhäuser, Landgraf, die Sänger

#### 9

# Zweiter Aufzug

## EINLEITUNG und SZENE I

Elisabeth

Tacet

#### SZENE II

## SZENE III

Elisabeth, Landgraf

## SZENE IV

1

ritard.

muta in F

37

37

Moderato(d=60)

¢

#

# Der Sängerkrieg

# Dritter Aufzug

# **EINLEITUNG**

Tannhäusers Pilgerfahrt

## SZENE I

Elisabeth, Wolfram. Die älteren Pilger

Tacet

## SZENE II

Wolfram

Tacet

## SZENE III

Wolfram, Tannhäuser. Später Venus, Landgraf. Edle, die Sänger, die älteren und jüngeren Pilger