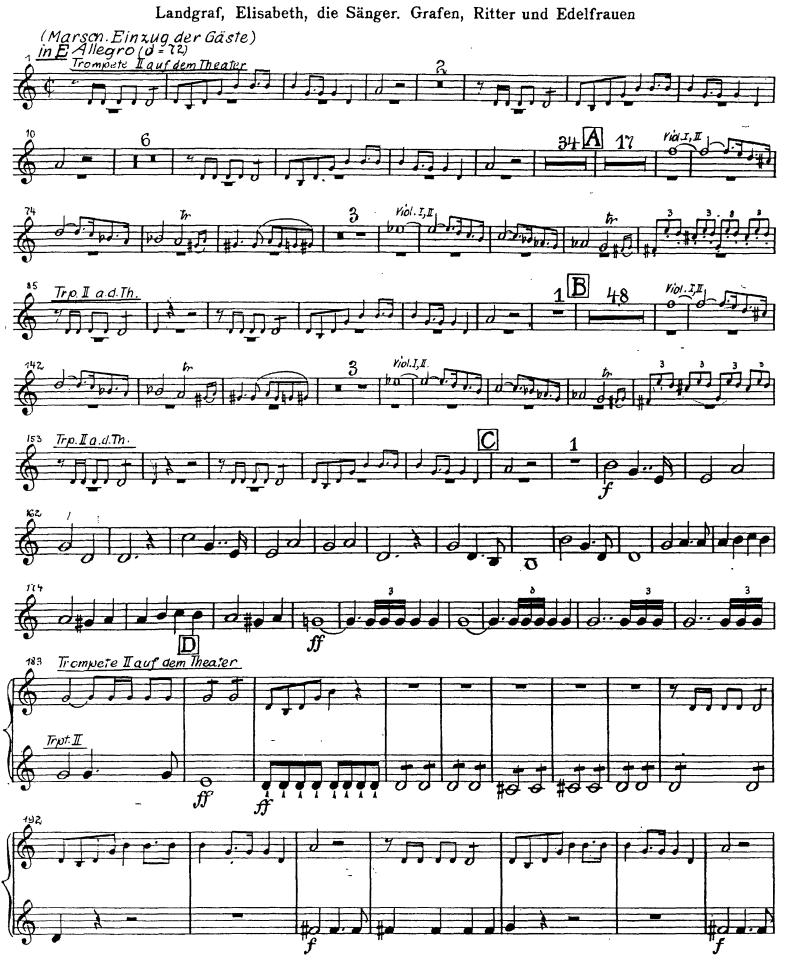

## SZENE IV

Landgraf, Elisabeth, die Sänger. Grafen, Ritter und Edelfrauen

Ende des zweiten Aufzuges