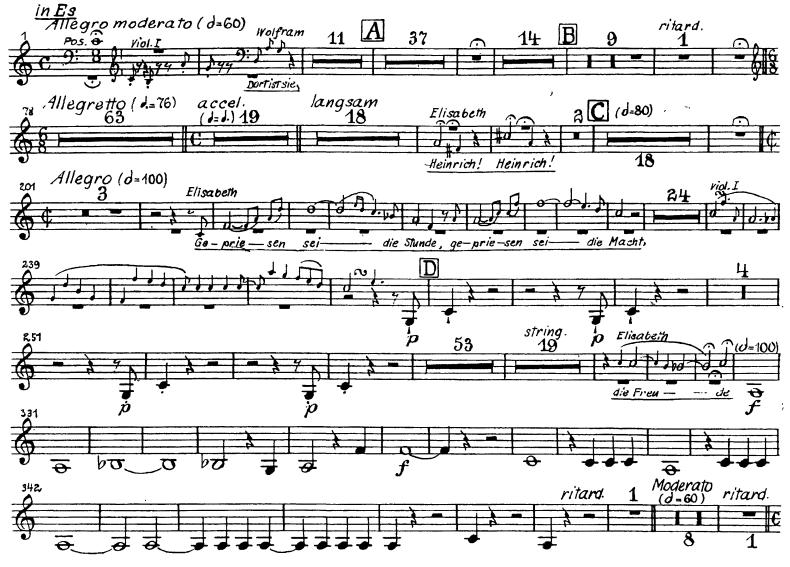

## SZENE III

Elisabeth, Landgraf

## SZENE IV

1

ritard.

muta in F

37

37

Moderato(d=60)

¢

# SZENE IV

 $\check{\mathscr{F}}$ 

Moderato (d-60)

37

ritard.

2