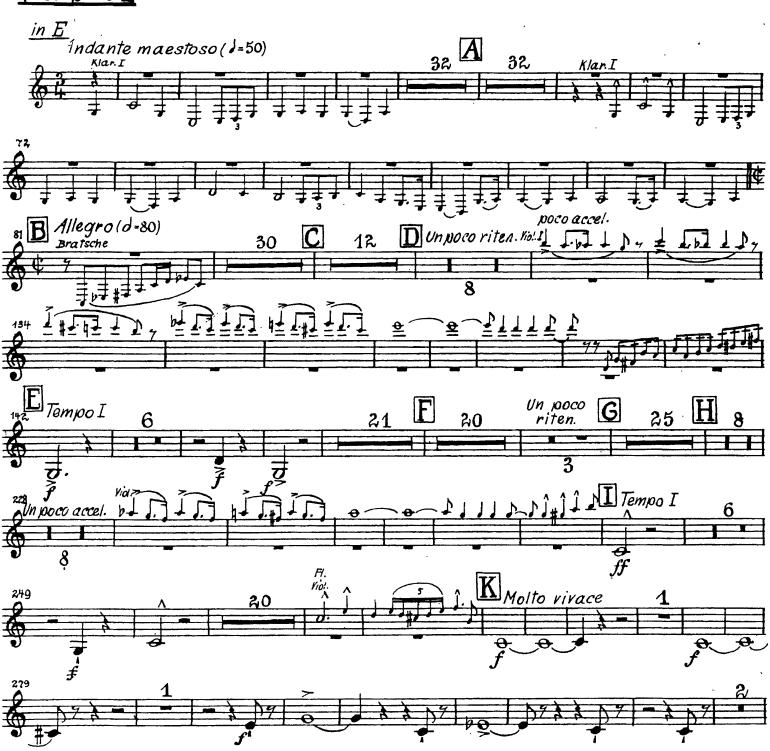

# Richard Wagner Tannhäuser und der Sängerkrieg auf Wartburg

2

# Ouvertüre





## SZENE I





SZENE II









## SZENE III

Tannhäuser, ein junger Hirt. Pilger



# SZENE IV Tannhäuser, Landgraf, die Sänger







#### 9

# Zweiter Aufzug

## EINLEITUNG und SZENE I

Elisabeth

Tacet

#### SZENE II



## SZENE III

Elisabeth, Landgraf



## SZENE IV



1

ritard.

muta in F

37

37

Moderato(d=60)

¢

#

# Der Sängerkrieg





# Dritter Aufzug

# **EINLEITUNG**

Tannhäusers Pilgerfahrt



## SZENE I

Elisabeth, Wolfram. Die älteren Pilger

Tacet

## SZENE II

Wolfram

Tacet

## SZENE III

Wolfram, Tannhäuser. Später Venus, Landgraf. Edle, die Sänger, die älteren und jüngeren Pilger







# Richard Wagner Tannhäuser und der Sängerkrieg auf Wartburg

## Ouvertüre







# SZENE I





3

Kö.







## SZENE III

Tannhäuser, ein junger Hirt. Pilger





## SZENE IV



Trompete I



# Zweiter Aufzug

9

## EINLEITUNG und SZENE I

Elisabeth Tacet

## SZENE II

Elisabeth, Tannhäuser, Wolfram



## SZENE III

Elisabeth, Landgraf



# SZENE IV







 $\check{\mathscr{F}}$ 

Moderato (d-60)

37

ritard.

2

# Der Sängerkrieg





# Dritter Aufzug

## **EINLEITUNG**

Tannhäusers Pilgerfahrt



## SZENE I II Tacet

## SZENE III

Wolfram, Tannhäuser. Später Venus, Landgraf. Edle, die Sänger, die älteren und jüngeren Pilger





# Richard Wagner Tannhäuser und der Sängerkrieg auf Wartburg

# Ouvertüre

# Trompete III



SZENE II III IV Tacet

#### Trompete-II

# Zweiter Aufzug

## EINLEITUNG und SZENE I II Tacet

## SZENE III

Elisabeth, Landgraf



## SZENE IV