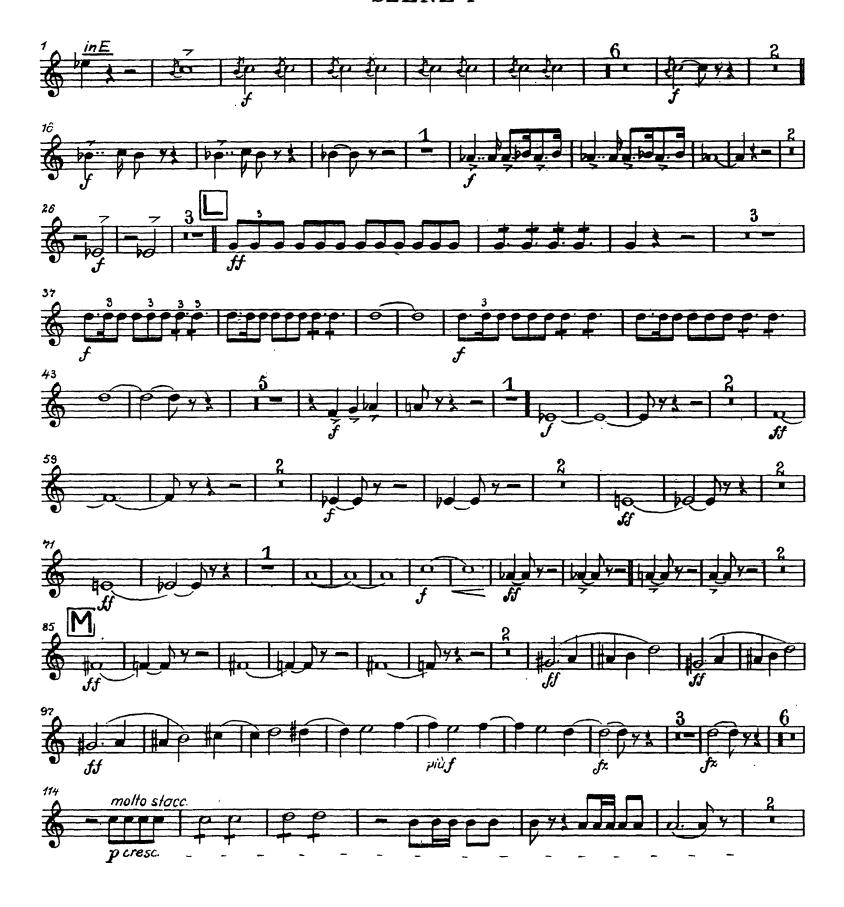

# Richard Wagner Tannhäuser und der Sängerkrieg auf Wartburg

2

# Ouvertüre





## SZENE I





SZENE II









## SZENE III

Tannhäuser, ein junger Hirt. Pilger



# SZENE IV Tannhäuser, Landgraf, die Sänger







#### 9

# Zweiter Aufzug

## EINLEITUNG und SZENE I

Elisabeth

Tacet

#### SZENE II



## SZENE III

Elisabeth, Landgraf



## SZENE IV



1

ritard.

muta in F

37

37

Moderato(d=60)

¢

#

# Der Sängerkrieg





# Dritter Aufzug

# **EINLEITUNG**

Tannhäusers Pilgerfahrt



## SZENE I

Elisabeth, Wolfram. Die älteren Pilger

Tacet

## SZENE II

Wolfram

Tacet

## SZENE III

Wolfram, Tannhäuser. Später Venus, Landgraf. Edle, die Sänger, die älteren und jüngeren Pilger







# Richard Wagner Tannhäuser und der Sängerkrieg auf Wartburg

## Ouvertüre







# SZENE I





3

Kö.







## SZENE III

Tannhäuser, ein junger Hirt. Pilger





## SZENE IV



Trompete I