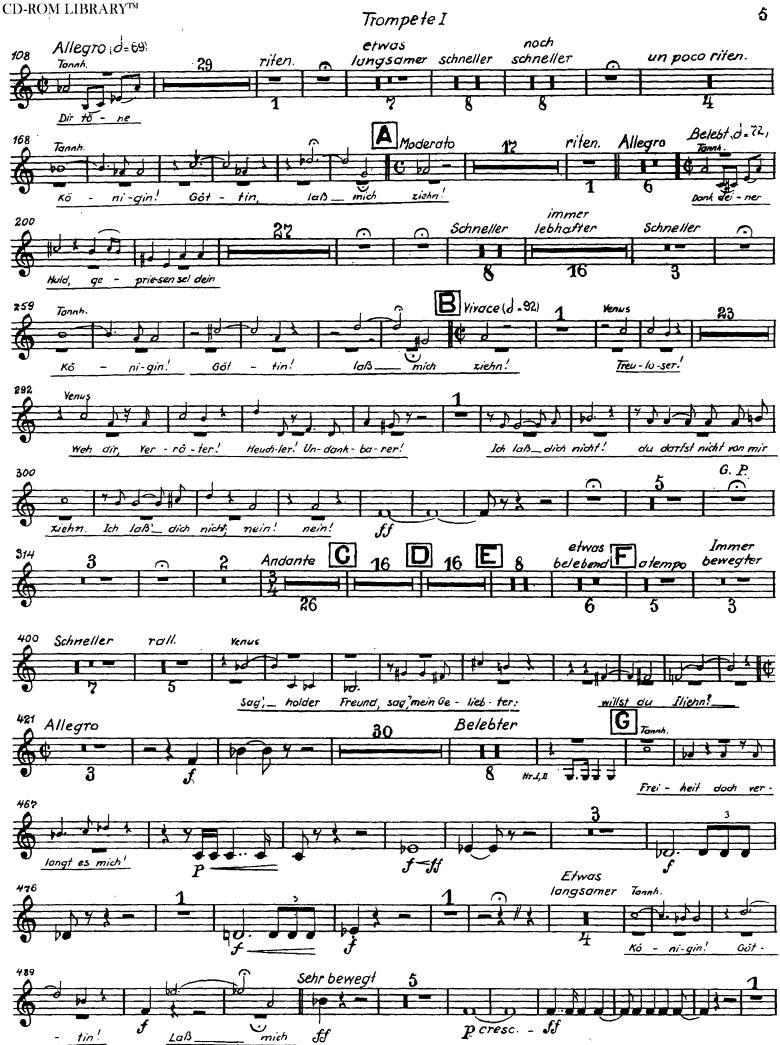

## SZENE IV

Trompete I

# Zweiter Aufzug

9

## EINLEITUNG und SZENE I

Elisabeth Tacet

## SZENE II

Elisabeth, Tannhäuser, Wolfram

## SZENE III

Elisabeth, Landgraf

# SZENE IV

 $\check{\mathscr{F}}$ 

Moderato (d-60)

37

ritard.

2

# Der Sängerkrieg

# Dritter Aufzug

## **EINLEITUNG**

Tannhäusers Pilgerfahrt

## SZENE I II Tacet

## SZENE III

Wolfram, Tannhäuser. Später Venus, Landgraf. Edle, die Sänger, die älteren und jüngeren Pilger