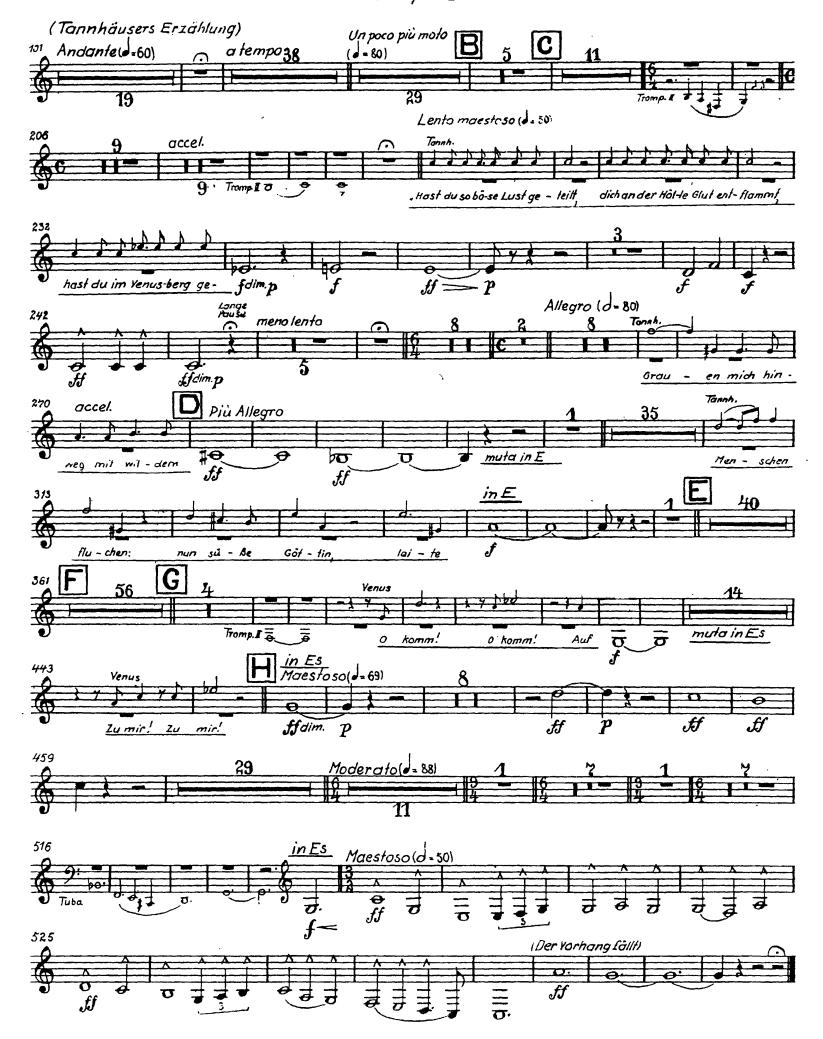

## SZENE III

Wolfram, Tannhäuser. Später Venus, Landgraf. Edle, die Sänger, die älteren und jüngeren Pilger