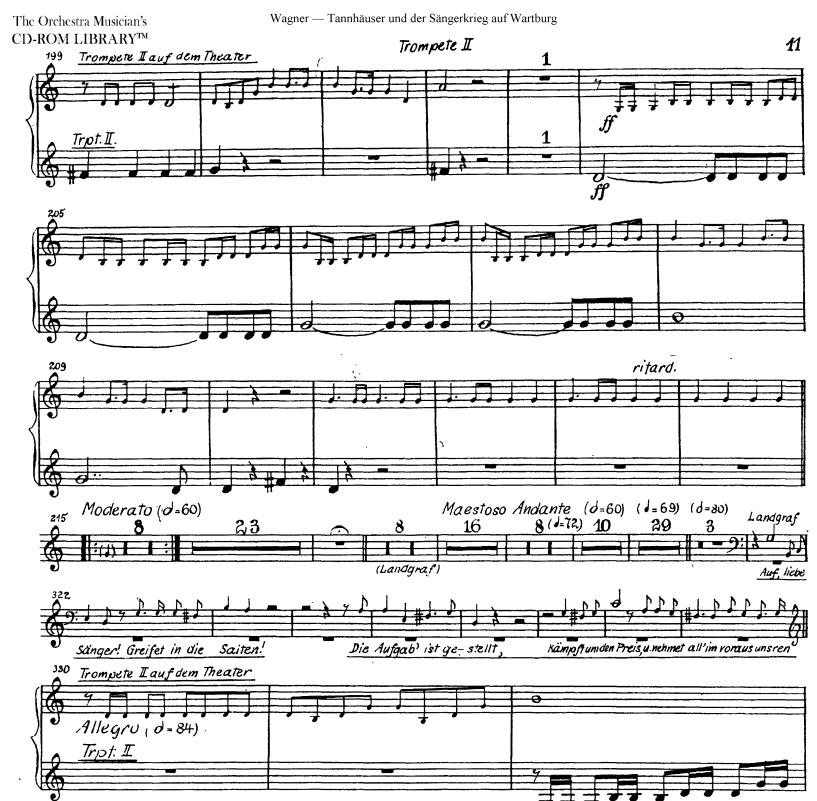

#### Trompete-II

## SZENE IV

Landgraf, Elisabeth, die Sänger. Grafen, Ritter und Edelfrauen

Ende des zweiten Aufzuges