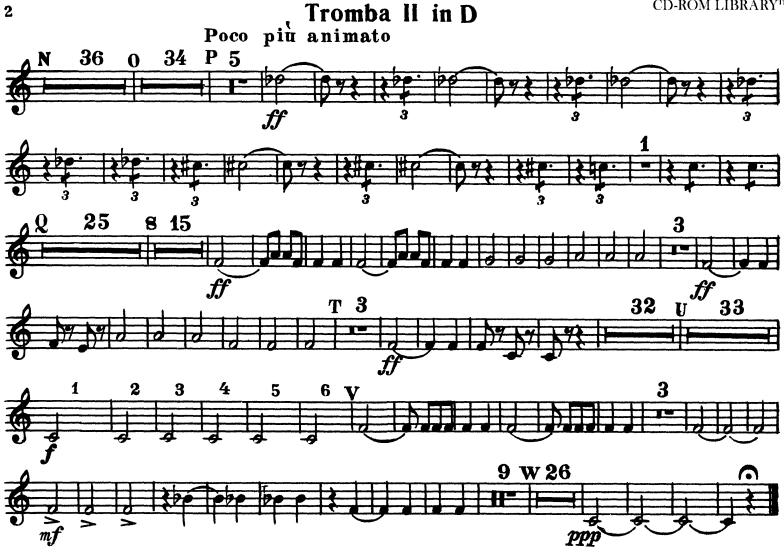

## l'romba II in D

Tchaikovsky — Symphony No. 1 in G Minor, Op. 13

2. Угрюмый край, туманный край *тасеt* 3. Скерцо