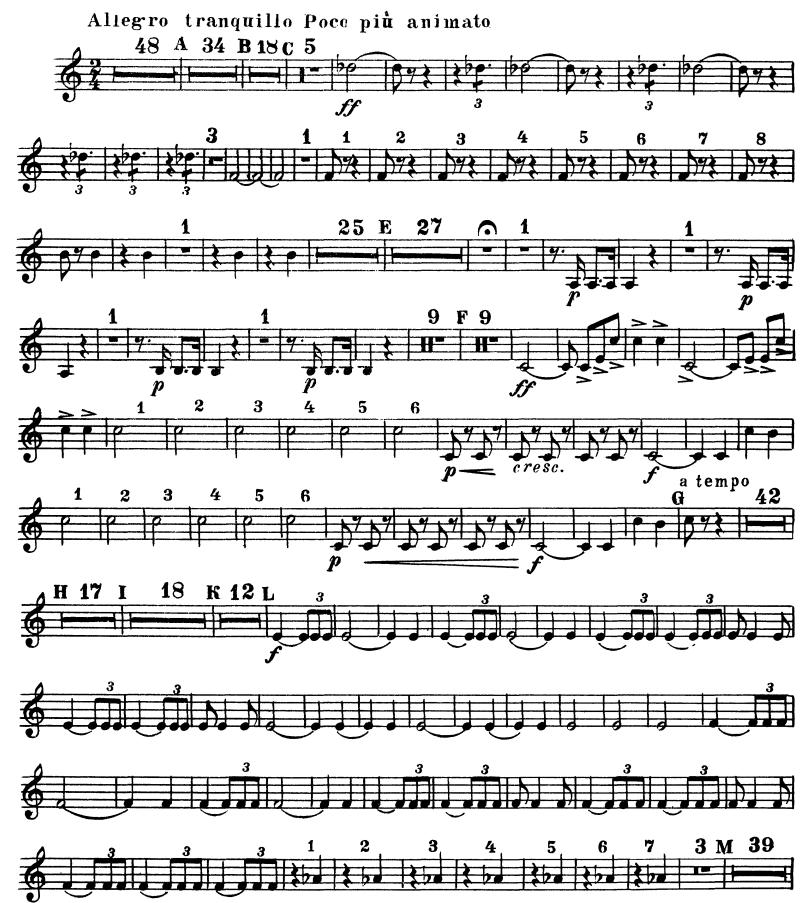

#### poco a poco accel. Andante lugubre 16L 18 **G**. **P**. G. P. 3 5 4 3 G 6 f Allegro string. ff 3 78 ff sempre θ 0 I **?0** 10 N piú animato F đ 10 P 5 5 θ Θ e μÓ è 3