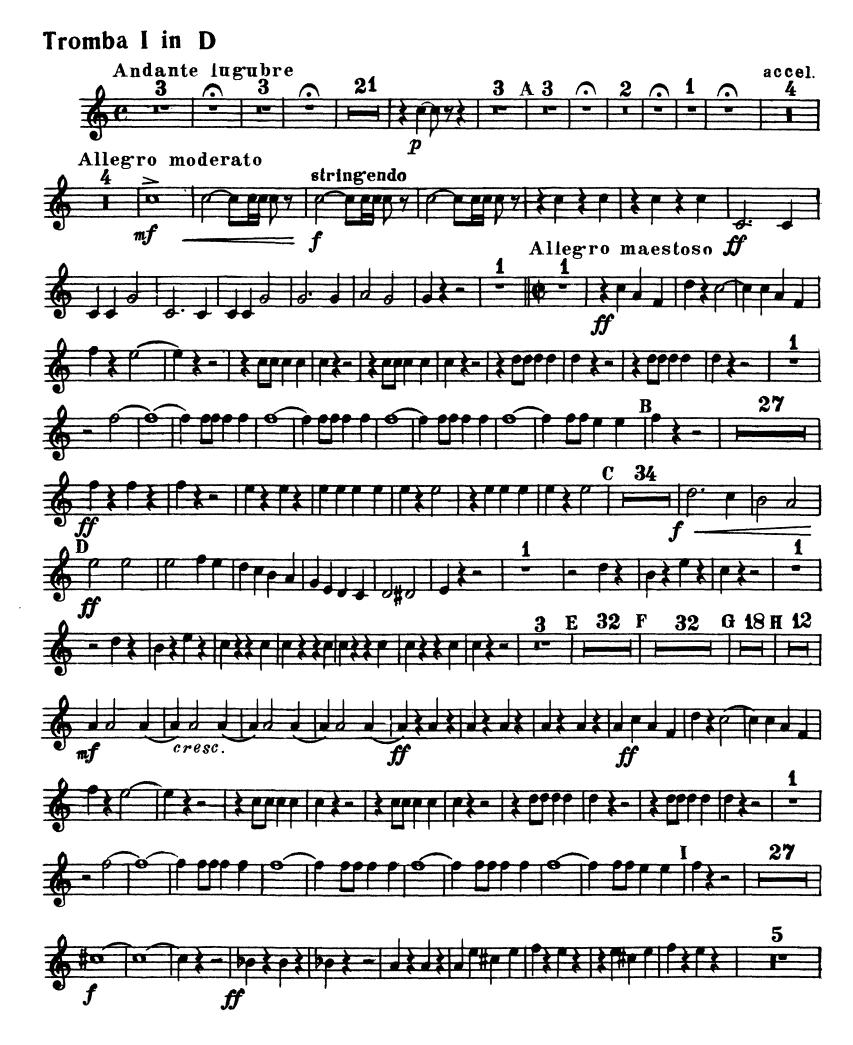

### Tromba I in D

### Tromba I in D

```
Tromba I in C
```

Tromba I in D

#### poco a poco accel. Andante lugubre 16L 18 **G**. **P**. G. P. 3 5 4 3 G 6 f Allegro string. ff 3 78 ff sempre θ 0 I **?0** 10 N piú animato F đ 10 P 5 5 θ Θ e μÓ è 3