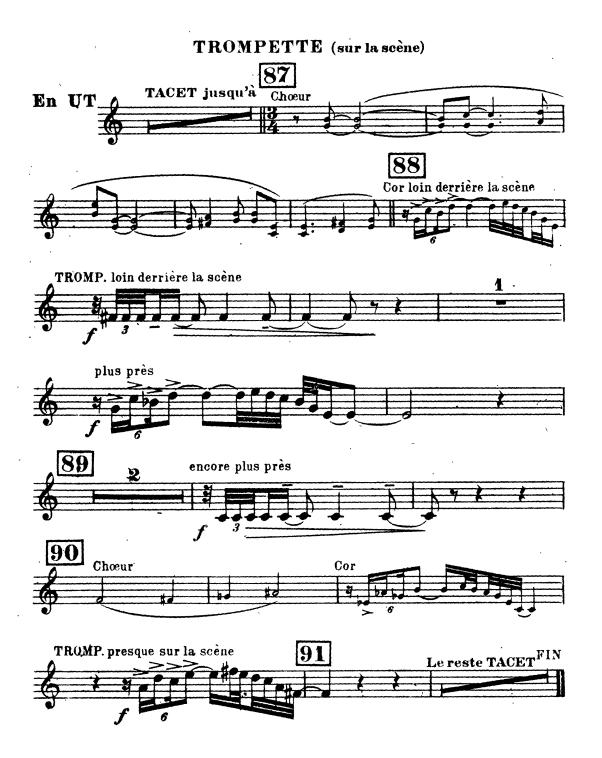

## Maurice Ravel Daphnis et Chloé, Suite No. 1

















2.

104 Encore plus animé 4 Vons

3

ć

Ravel — Daphnis and Chloé, Suite No. 1









TROMP. 1<sup>0</sup> Sourdine

٤Ē

pp











Ţ.





TROMP. 1º Sourdine F p 116 sans Sourdine 1º SOLO mf > / mf p Sourdines 120 Animez peu à peu 2. mf p





TROMP.

hT

## 1<sup>re</sup> et 2<sup>e</sup>TROMPETTES















# Maurice Ravel Daphnis et Chloé, Suite No. 1



#### **3**<sup>e</sup> et **4**<sup>e</sup> **TROMPETTES**















### **3**<sup>e</sup> et **4**<sup>c</sup> TROMPETTES



#### Ravel — Daphnis and Chloé, Suite No. 1

### **3°** et 4° TROMPETTES

The Orchestra Musician's CD-ROM LIBRARY™















# Maurice RavelDaphnis et Chloé, Suite No. 1





NOTA: Utiliser cette page pour les exécutions sans chœurs