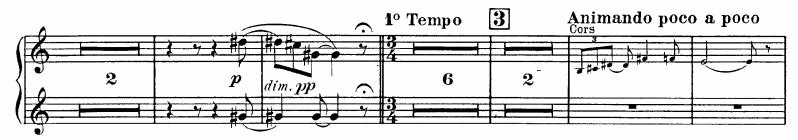

# Claude Debussy Printemps

1<sup>ère</sup> et 2<sup>e</sup>, TROMPETTES

7

Orchestra Musician's **CD-ROM LIBRARY** 

1<sup>ère</sup> et 2<sup>e</sup> TROMPETTES 3 Moderato TROMP. Con\_moto ma non troppo TROMP. p Sourdines poco poco Con moto 15 Più moto <sub>Cors</sub> poeo a poco ôtez les Sourdines 16 Appassionato TROMP. pmf Ritard. a Tempo 1º TROMP. Moderato 17 44 뮫. 2 Harpe un peu en dehors 18 En serrant un peupoco cresc. sempre cresc. ppЛ mf Ŋ 抟. ŧ₹• 19 Con, moto poco a poco 17 mettez les P cresc. dim m**f** très expressif Sourdines Revenez au mouvt Molto rall. 2 1 Rit. Cors 1