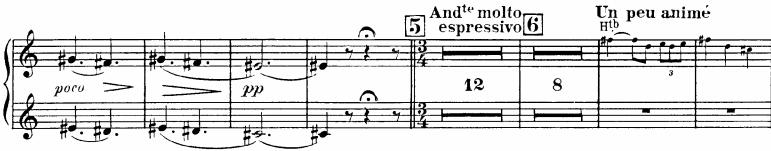

# Claude Debussy Printemps

1<sup>ère</sup> et 2<sup>e</sup>, TROMPETTES

7

Orchestra Musician's **CD-ROM LIBRARY** 

1<sup>ère</sup> et 2<sup>e</sup> TROMPETTES 3 Moderato TROMP. Con\_moto ma non troppo TROMP. p Sourdines poco poco Con moto 15 Più moto <sub>Cors</sub> poeo a poco ôtez les Sourdines 16 Appassionato TROMP. pmf Ritard. a Tempo 1º TROMP. Moderato 17 44 뮫. 2 Harpe un peu en dehors 18 En serrant un peupoco cresc. sempre cresc. ppЛ mf Ŋ 抟. ŧ₹• 19 Con, moto poco a poco 17 mettez les P cresc. dim m**f** très expressif Sourdines Revenez au mouvt Molto rall. 2 1 Rit. Cors 1