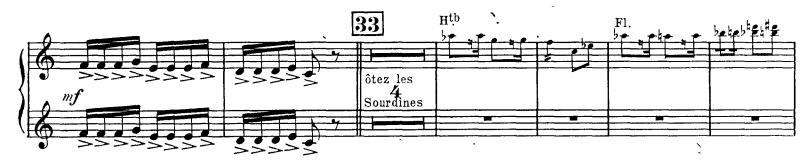

# Claude Debussy Printemps

1<sup>ère</sup> et 2<sup>e</sup>, TROMPETTES

7

Orchestra Musician's **CD-ROM LIBRARY** 

1<sup>ère</sup> et 2<sup>e</sup> TROMPETTES 3 Moderato TROMP. Con\_moto ma non troppo TROMP. p Sourdines poco poco Con moto 15 Più moto <sub>Cors</sub> poeo a poco ôtez les Sourdines 16 Appassionato TROMP. pmf Ritard. a Tempo 1º TROMP. Moderato 17 44 뮫. 2 Harpe un peu en dehors 18 En serrant un peupoco cresc. sempre cresc. ppЛ mf Ŋ 抟. ŧ₹• 19 Con, moto poco a poco 17 mettez les P cresc. dim m**f** très expressif Sourdines Revenez au mouvt Molto rall. 2 1 Rit. Cors 1