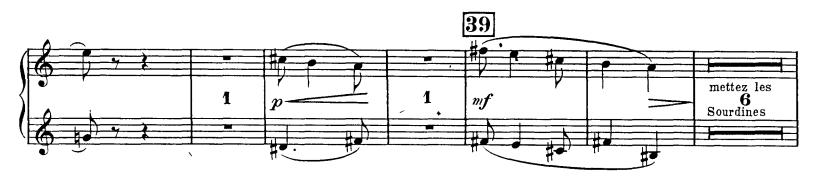

# Claude Debussy Printemps

1<sup>ère</sup> et 2<sup>e</sup>, TROMPETTES

7

Orchestra Musician's **CD-ROM LIBRARY** 

1<sup>ère</sup> et 2<sup>e</sup> TROMPETTES 3 Moderato TROMP. Con\_moto ma non troppo TROMP. p Sourdines poco poco Con moto 15 Più moto <sub>Cors</sub> poeo a poco ôtez les Sourdines 16 Appassionato TROMP. pmf Ritard. a Tempo 1º TROMP. Moderato 17 44 뮫. 2 Harpe un peu en dehors 18 En serrant un peupoco cresc. sempre cresc. ppЛ mf Ŋ 抟. ŧ₹• 19 Con, moto poco a poco 17 mettez les P cresc. dim m**f** très expressif Sourdines Revenez au mouvt Molto rall. 2 1 Rit. Cors 1