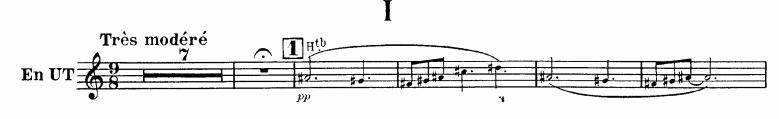

# Claude Debussy Printemps

1<sup>ère</sup> et 2<sup>e</sup>, TROMPETTES

7

Orchestra Musician's **CD-ROM LIBRARY** 

1<sup>ère</sup> et 2<sup>e</sup> TROMPETTES 3 Moderato TROMP. Con\_moto ma non troppo TROMP. p Sourdines poco poco Con moto 15 Più moto <sub>Cors</sub> poeo a poco ôtez les Sourdines 16 Appassionato TROMP. pmf Ritard. a Tempo 1º TROMP. Moderato 17 44 뮫. 2 Harpe un peu en dehors 18 En serrant un peupoco cresc. sempre cresc. ppЛ mf Ŋ 抟. ŧ₹• 19 Con, moto poco a poco 17 mettez les P cresc. dim m**f** très expressif Sourdines Revenez au mouvt Molto rall. 2 1 Rit. Cors 1