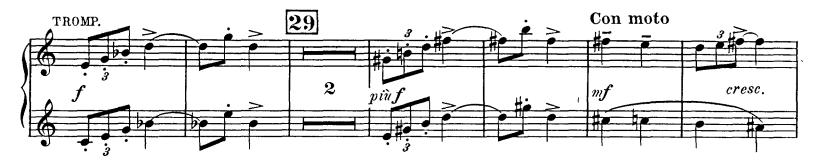

# Claude Debussy Printemps

1<sup>ère</sup> et 2<sup>e</sup>, TROMPETTES

7

Orchestra Musician's **CD-ROM LIBRARY** 

1<sup>ère</sup> et 2<sup>e</sup> TROMPETTES 3 Moderato TROMP. Con\_moto ma non troppo TROMP. p Sourdines poco poco Con moto 15 Più moto <sub>Cors</sub> poeo a poco ôtez les Sourdines 16 Appassionato TROMP. pmf Ritard. a Tempo 1º TROMP. Moderato 17 44 뮫. 2 Harpe un peu en dehors 18 En serrant un peupoco cresc. sempre cresc. ppЛ mf Ŋ 抟. ŧ₹• 19 Con, moto poco a poco 17 mettez les P cresc. dim m**f** très expressif Sourdines Revenez au mouvt Molto rall. 2 1 Rit. Cors 1