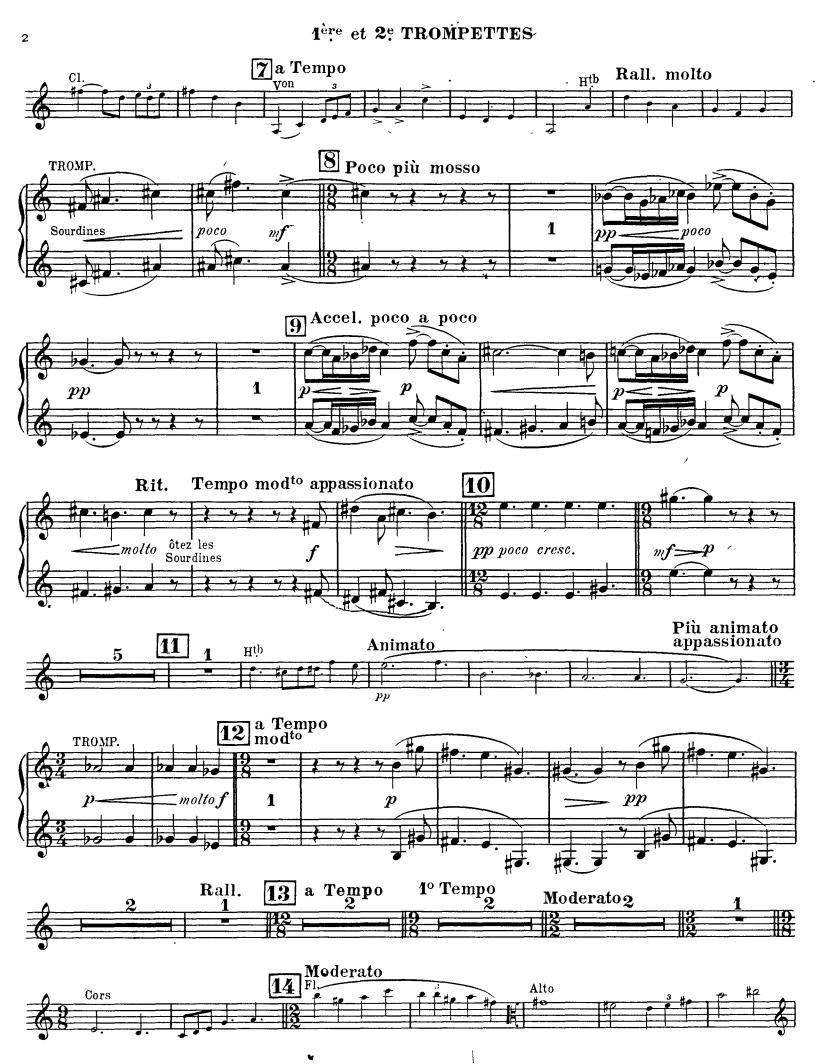

# Claude Debussy Printemps

1<sup>ère</sup> et 2<sup>e</sup>, TROMPETTES

7

Orchestra Musician's **CD-ROM LIBRARY** 

1<sup>ère</sup> et 2<sup>e</sup> TROMPETTES 3 Moderato TROMP. Con\_moto ma non troppo TROMP. p Sourdines poco poco Con moto 15 Più moto <sub>Cors</sub> poeo a poco ôtez les Sourdines 16 Appassionato TROMP. pmf Ritard. a Tempo 1º TROMP. Moderato 17 44 뮫. 2 Harpe un peu en dehors 18 En serrant un peupoco cresc. sempre cresc. ppЛ mf Ŋ 抟. ŧ₹• 19 Con, moto poco a poco 17 mettez les P cresc. dim m**f** très expressif Sourdines Revenez au mouvt Molto rall. 2 1 Rit. Cors 1

# 1<sup>è</sup>re et 2<sup>e</sup> TROMPETTES