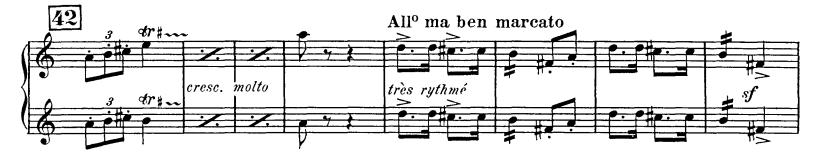

# Claude Debussy Printemps

1<sup>ère</sup> et 2<sup>e</sup>, TROMPETTES

7

Orchestra Musician's **CD-ROM LIBRARY** 

1<sup>ère</sup> et 2<sup>e</sup> TROMPETTES 3 Moderato TROMP. Con\_moto ma non troppo TROMP. p Sourdines poco poco Con moto 15 Più moto <sub>Cors</sub> poeo a poco ôtez les Sourdines 16 Appassionato TROMP. pmf Ritard. a Tempo 1º TROMP. Moderato 17 44 뮫. 2 Harpe un peu en dehors 18 En serrant un peupoco cresc. sempre cresc. ppЛ mf Ŋ 抟. ŧ₹• 19 Con, moto poco a poco 17 mettez les P cresc. dim m**f** très expressif Sourdines Revenez au mouvt Molto rall. 2 1 Rit. Cors 1