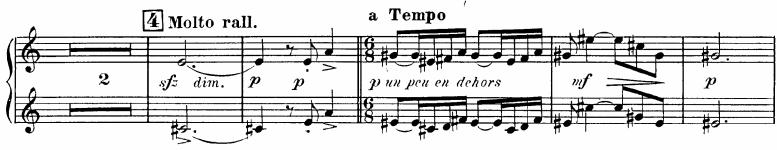

# Claude Debussy Printemps

1<sup>ère</sup> et 2<sup>e</sup>, TROMPETTES

7

Orchestra Musician's **CD-ROM LIBRARY** 

1<sup>ère</sup> et 2<sup>e</sup> TROMPETTES 3 Moderato TROMP. Con\_moto ma non troppo TROMP. p Sourdines poco poco Con moto 15 Più moto <sub>Cors</sub> poeo a poco ôtez les Sourdines 16 Appassionato TROMP. pmf Ritard. a Tempo 1º TROMP. Moderato 17 44 뮫. 2 Harpe un peu en dehors 18 En serrant un peupoco cresc. sempre cresc. ppЛ mf Ŋ 抟. ŧ₹• 19 Con, moto poco a poco 17 mettez les P cresc. dim m**f** très expressif Sourdines Revenez au mouvt Molto rall. 2 1 Rit. Cors 1