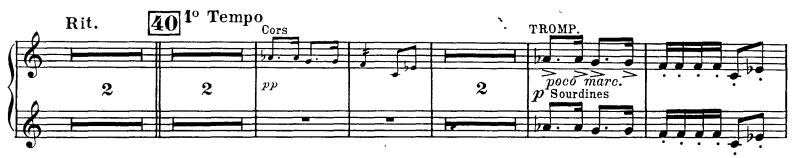

# Claude Debussy Printemps

1<sup>ère</sup> et 2<sup>e</sup>, TROMPETTES

7

Orchestra Musician's **CD-ROM LIBRARY** 

1<sup>ère</sup> et 2<sup>e</sup> TROMPETTES 3 Moderato TROMP. Con\_moto ma non troppo TROMP. p Sourdines poco poco Con moto 15 Più moto <sub>Cors</sub> poeo a poco ôtez les Sourdines 16 Appassionato TROMP. pmf Ritard. a Tempo 1º TROMP. Moderato 17 44 뮫. 2 Harpe un peu en dehors 18 En serrant un peupoco cresc. sempre cresc. ppЛ mf Ŋ 抟. ŧ₹• 19 Con, moto poco a poco 17 mettez les P cresc. dim m**f** très expressif Sourdines Revenez au mouvt Molto rall. 2 1 Rit. Cors 1