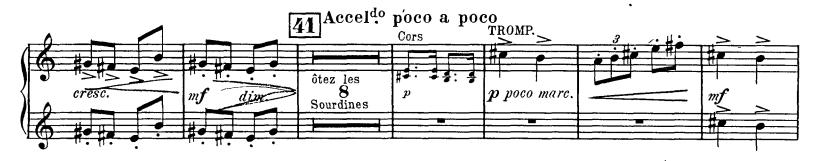

# Claude Debussy Printemps

1<sup>ère</sup> et 2<sup>e</sup>, TROMPETTES

7

Orchestra Musician's **CD-ROM LIBRARY** 

1<sup>ère</sup> et 2<sup>e</sup> TROMPETTES 3 Moderato TROMP. Con\_moto ma non troppo TROMP. p Sourdines poco poco Con moto 15 Più moto <sub>Cors</sub> poeo a poco ôtez les Sourdines 16 Appassionato TROMP. pmf Ritard. a Tempo 1º TROMP. Moderato 17 44 뮫. 2 Harpe un peu en dehors 18 En serrant un peupoco cresc. sempre cresc. ppЛ mf Ŋ 抟. ŧ₹• 19 Con, moto poco a poco 17 mettez les P cresc. dim m**f** très expressif Sourdines Revenez au mouvt Molto rall. 2 1 Rit. Cors 1