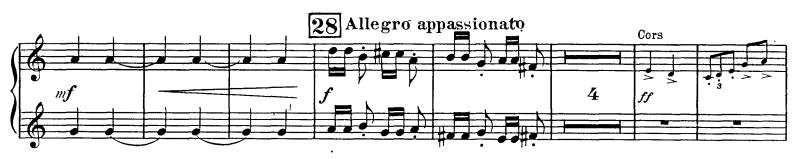

# Claude Debussy Printemps

1<sup>ère</sup> et 2<sup>e</sup>, TROMPETTES

7

Orchestra Musician's **CD-ROM LIBRARY** 

1<sup>ère</sup> et 2<sup>e</sup> TROMPETTES 3 Moderato TROMP. Con\_moto ma non troppo TROMP. p Sourdines poco poco Con moto 15 Più moto <sub>Cors</sub> poeo a poco ôtez les Sourdines 16 Appassionato TROMP. pmf Ritard. a Tempo 1º TROMP. Moderato 17 44 뮫. 2 Harpe un peu en dehors 18 En serrant un peupoco cresc. sempre cresc. ppЛ mf Ŋ 抟. ŧ₹• 19 Con, moto poco a poco 17 mettez les P cresc. dim m**f** très expressif Sourdines Revenez au mouvt Molto rall. 2 1 Rit. Cors 1