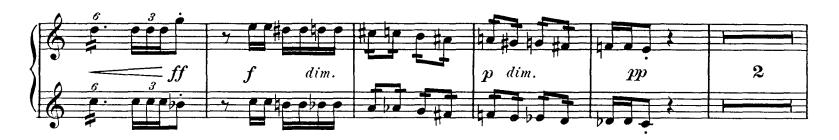

# Claude Debussy Printemps

1<sup>ère</sup> et 2<sup>e</sup>, TROMPETTES

7

Orchestra Musician's **CD-ROM LIBRARY** 

1<sup>ère</sup> et 2<sup>e</sup> TROMPETTES 3 Moderato TROMP. Con\_moto ma non troppo TROMP. p Sourdines poco poco Con moto 15 Più moto <sub>Cors</sub> poeo a poco ôtez les Sourdines 16 Appassionato TROMP. pmf Ritard. a Tempo 1º TROMP. Moderato 17 44 뮫. 2 Harpe un peu en dehors 18 En serrant un peupoco cresc. sempre cresc. ppЛ mf Ŋ 抟. ŧ₹• 19 Con, moto poco a poco 17 mettez les P cresc. dim m**f** très expressif Sourdines Revenez au mouvt Molto rall. 2 1 Rit. Cors 1