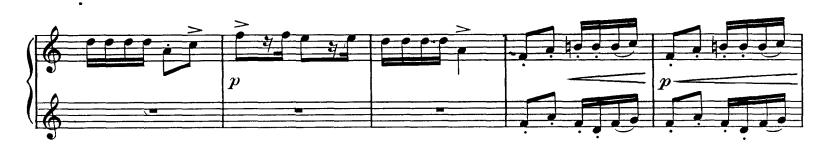

# Claude Debussy Printemps

1<sup>ère</sup> et 2<sup>e</sup>, TROMPETTES

7

Orchestra Musician's **CD-ROM LIBRARY** 

1<sup>ère</sup> et 2<sup>e</sup> TROMPETTES 3 Moderato TROMP. Con\_moto ma non troppo TROMP. p Sourdines poco poco Con moto 15 Più moto <sub>Cors</sub> poeo a poco ôtez les Sourdines 16 Appassionato TROMP. pmf Ritard. a Tempo 1º TROMP. Moderato 17 44 뮫. 2 Harpe un peu en dehors 18 En serrant un peupoco cresc. sempre cresc. ppЛ mf Ŋ 抟. ŧ₹• 19 Con, moto poco a poco 17 mettez les P cresc. dim m**f** très expressif Sourdines Revenez au mouvt Molto rall. 2 1 Rit. Cors 1