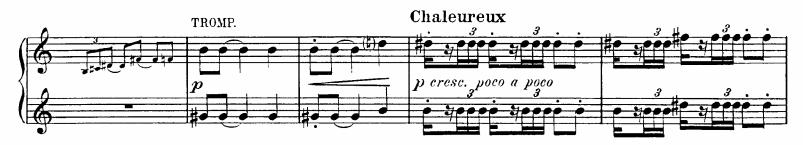

# Claude Debussy Printemps

1<sup>ère</sup> et 2<sup>e</sup>, TROMPETTES

7

Orchestra Musician's **CD-ROM LIBRARY** 

1<sup>ère</sup> et 2<sup>e</sup> TROMPETTES 3 Moderato TROMP. Con\_moto ma non troppo TROMP. p Sourdines poco poco Con moto 15 Più moto <sub>Cors</sub> poeo a poco ôtez les Sourdines 16 Appassionato TROMP. pmf Ritard. a Tempo 1º TROMP. Moderato 17 44 뮫. 2 Harpe un peu en dehors 18 En serrant un peupoco cresc. sempre cresc. ppЛ mf Ŋ 抟. ŧ₹• 19 Con, moto poco a poco 17 mettez les P cresc. dim m**f** très expressif Sourdines Revenez au mouvt Molto rall. 2 1 Rit. Cors 1