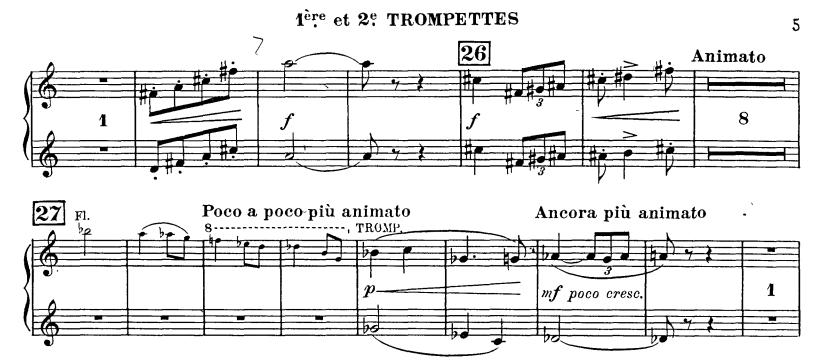

# Claude Debussy Printemps

1<sup>ère</sup> et 2<sup>e</sup>, TROMPETTES

7

Orchestra Musician's **CD-ROM LIBRARY** 

1<sup>ère</sup> et 2<sup>e</sup> TROMPETTES 3 Moderato TROMP. Con\_moto ma non troppo TROMP. p Sourdines poco poco Con moto 15 Più moto <sub>Cors</sub> poeo a poco ôtez les Sourdines 16 Appassionato TROMP. pmf Ritard. a Tempo 1º TROMP. Moderato 17 44 뮫. 2 Harpe un peu en dehors 18 En serrant un peupoco cresc. sempre cresc. ppЛ mf Ŋ 抟. ŧ₹• 19 Con, moto poco a poco 17 mettez les P cresc. dim m**f** très expressif Sourdines Revenez au mouvt Molto rall. 2 1 Rit. Cors 1