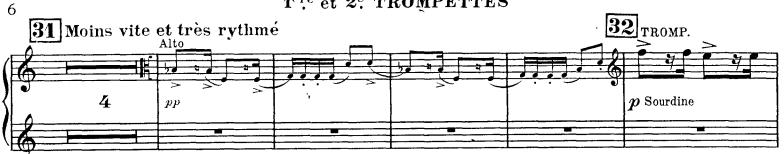

# Claude Debussy Printemps

1<sup>ère</sup> et 2<sup>e</sup>, TROMPETTES

7

Orchestra Musician's **CD-ROM LIBRARY** 

1<sup>ère</sup> et 2<sup>e</sup> TROMPETTES 3 Moderato TROMP. Con\_moto ma non troppo TROMP. p Sourdines poco poco Con moto 15 Più moto <sub>Cors</sub> poeo a poco ôtez les Sourdines 16 Appassionato TROMP. pmf Ritard. a Tempo 1º TROMP. Moderato 17 44 뮫. 2 Harpe un peu en dehors 18 En serrant un peupoco cresc. sempre cresc. ppЛ mf Ŋ 抟. ŧ₹• 19 Con, moto poco a poco 17 mettez les P cresc. dim m**f** très expressif Sourdines Revenez au mouvt Molto rall. 2 1 Rit. Cors 1