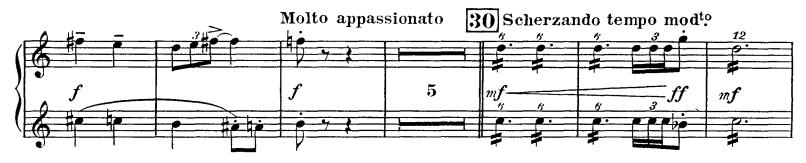

# Claude Debussy Printemps

1<sup>ère</sup> et 2<sup>e</sup>, TROMPETTES

7

Orchestra Musician's **CD-ROM LIBRARY** 

1<sup>ère</sup> et 2<sup>e</sup> TROMPETTES 3 Moderato TROMP. Con\_moto ma non troppo TROMP. p Sourdines poco poco Con moto 15 Più moto <sub>Cors</sub> poeo a poco ôtez les Sourdines 16 Appassionato TROMP. pmf Ritard. a Tempo 1º TROMP. Moderato 17 44 뮫. 2 Harpe un peu en dehors 18 En serrant un peupoco cresc. sempre cresc. ppЛ mf Ŋ 抟. ŧ₹• 19 Con, moto poco a poco 17 mettez les P cresc. dim m**f** très expressif Sourdines Revenez au mouvt Molto rall. 2 1 Rit. Cors 1