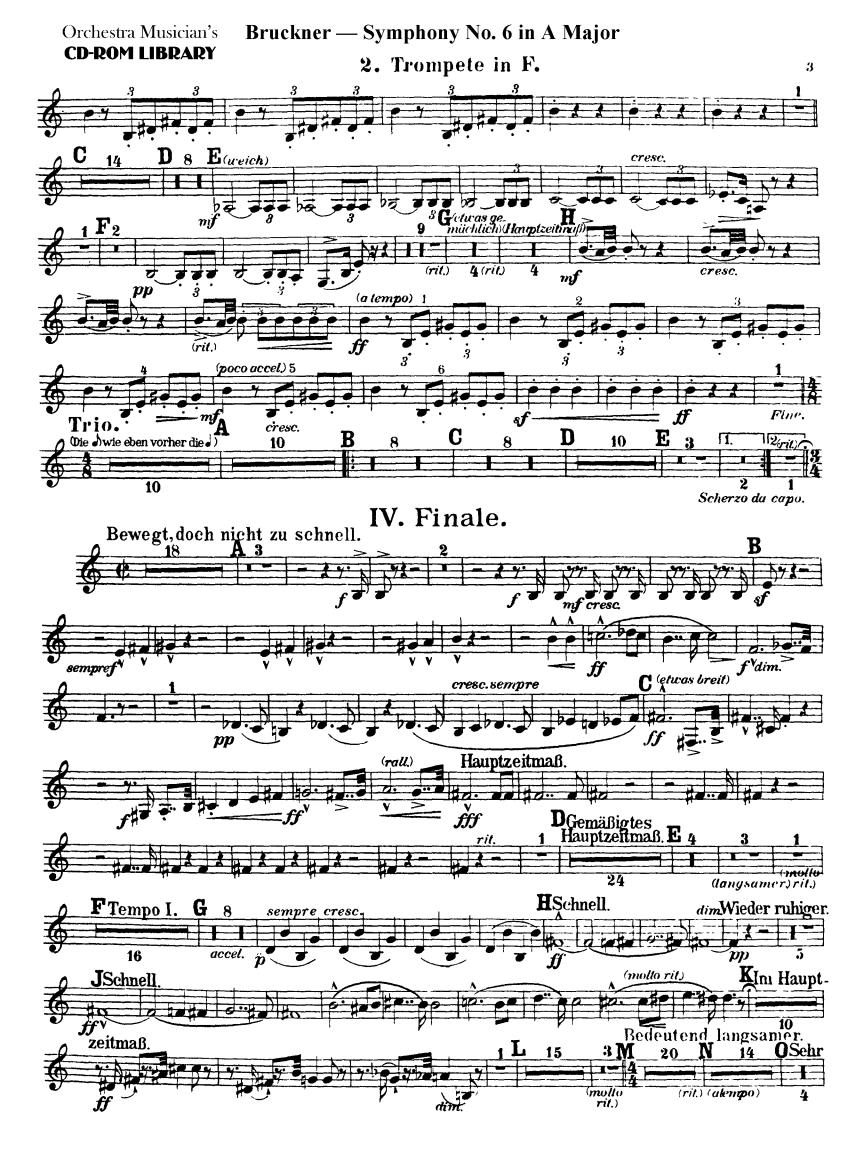

#### Orchestra Musician's Bruckner — Symphony No. 6 in A Major CD-ROM LIBRARY

# Anton Bruckner Symphony No. 6 in A Major

2. Trompete in F