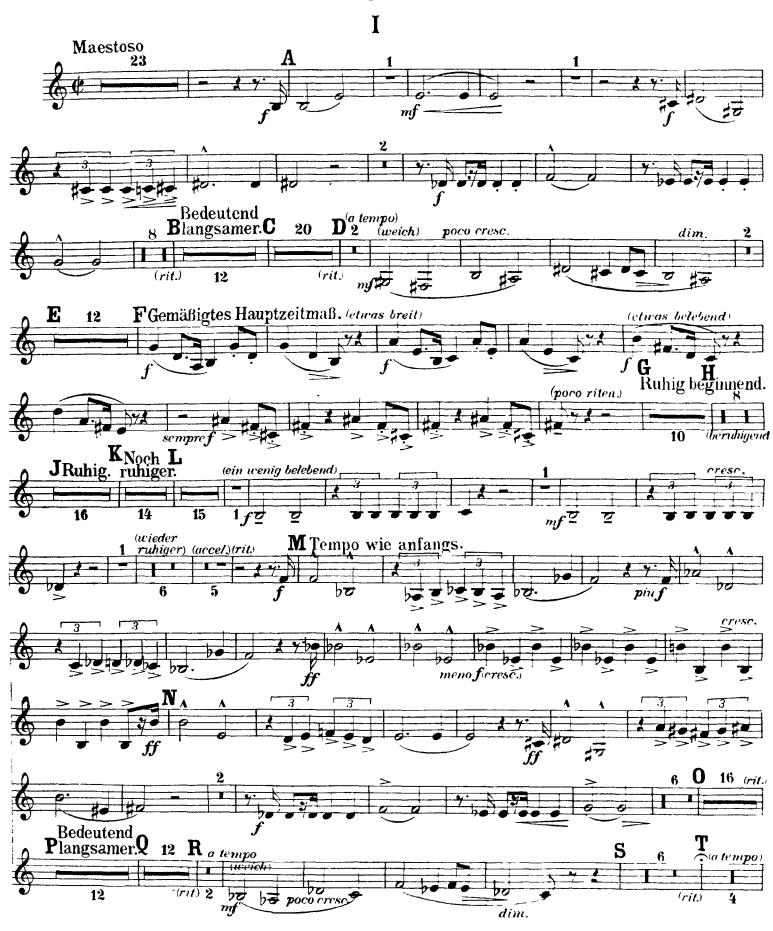

□
□
□
□
□
□
□
□
□
□
□
□
□
□
□
□
□
□
□
□
□
□
□
□
□
□
□
□
□
□
□
□
□
□
□
□
□
□
□
□
□
□
□
□
□
□
□
□
□
□
□
□
□
□
□
□
□
□
□
□
□
□
□
□
□
□
□
□
□
□
□
□
□
□
□
□
□
□
□
□
□
□
□
□
□
□
□
□
□
□
□
□
□
□
□
□
□
□
□
□
□
□
□
□
□
□
□
□
□
□
□
□
□
□
□
□
□
□
□
□
□
□
□
□
□
□
□
□
□
□
□
□
□
□
□
□
□
□
□
□
□
□
□
□
□
□
□
□
□
□
□
□
□
□
□
□
□
□
□
□
□
□
□
□
□
□
□
□
□
□
□
□
□
□
□
□
□
□
□
□
□
□
□
□
□
□
□
□
□
□
□
□
□
□
□
□
□
□
□
□
□
□
□
□
□
□
□
□
□
□
□
□
□
□
□
□
□
□
□
□
□
□
□
□
□
□
□
□
□
□
□
□
□
□
□
□
□
□
□
□
□
□
□
□
□
□
□
□
□
□
□
□
□
□
□
□
□
□
□
□
□
□
□
□
□
□
□
□
□
□
□
□
□
□
□
□
□
□
□
□
□
□
□
□ ó Ìò To PP (rit. e cresc.) zeitmaß. 10 10 p p più f p..\_ (a tempo) marc. sempre





# Anton Bruckner Symphony No. 6 in A Major

2. Trompete in F















## Anton Bruckner Symphony No. 6 in A Major

1

### 3. Trompete in F



\_ . . \_ \_ \_