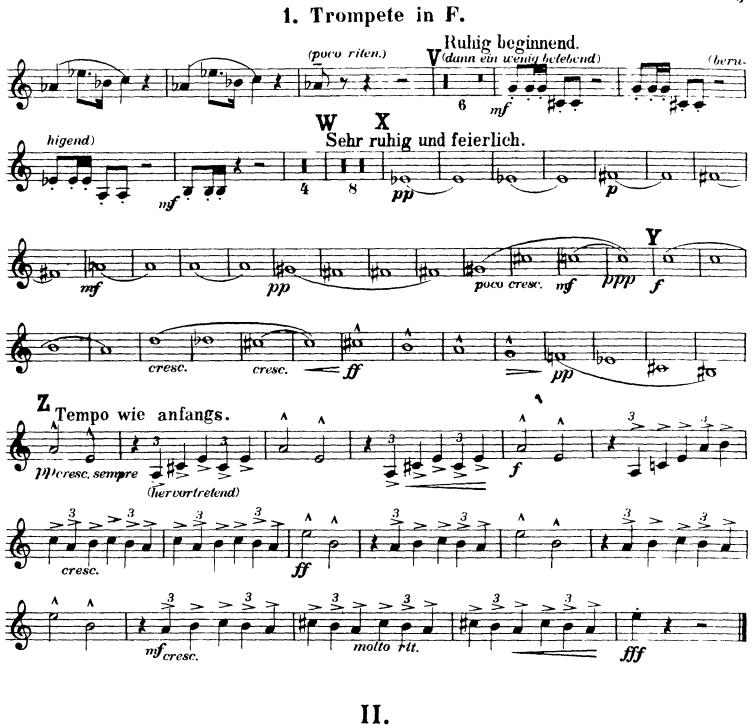

## Anton Bruckner Symphony No. 6 in A Major

1. Trompete in F

1. Trompete in F.