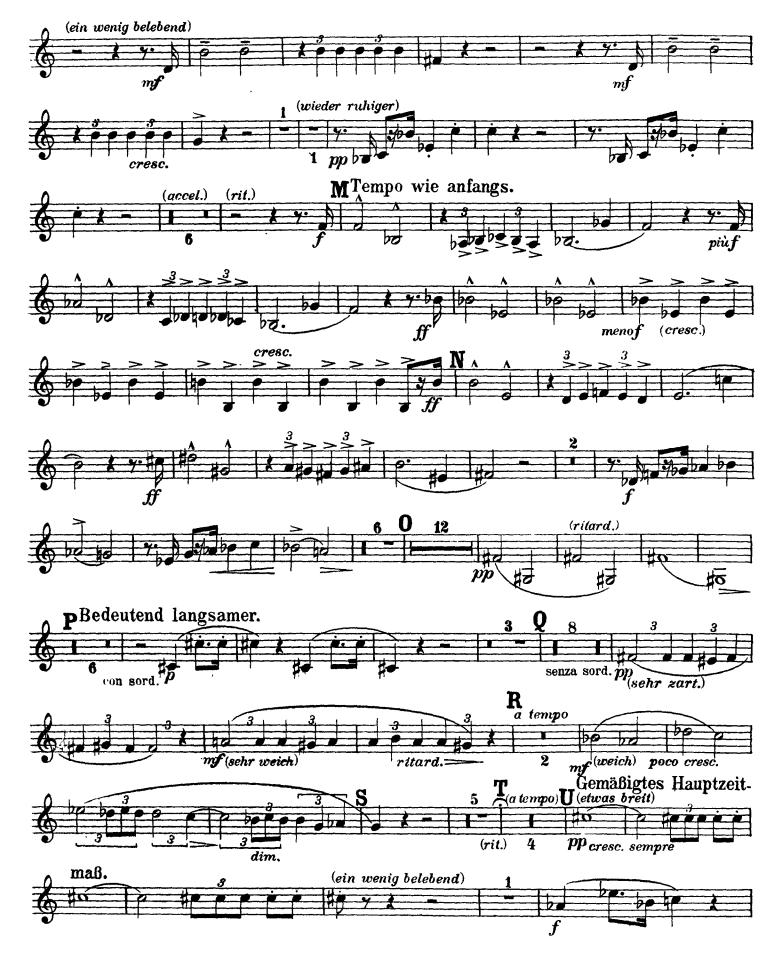

## Anton Bruckner Symphony No. 6 in A Major

1. Trompete in F



1. Trompete in F.



#### Orchestra Musician's Bruckner — Symphony No. 6 in A Major CD-ROM LIBRARY





## III. Scherzo.



1. Trompete in F.







6

Im Hauptzeitmaß. cresc. <del>7</del> <del>7</del> H. 7 7 **7 7 7** ÷ 4 77 <del>7 7</del> <del>6</del> 6 (zögernd) X a tempo Y Beschleunigtes Haupt- (allmählich belebend)
□
□
□
□
□
□
□
□
□
□
□
□
□
□
□
□
□
□
□
□
□
□
□
□
□
□
□
□
□
□
□
□
□
□
□
□
□
□
□
□
□
□
□
□
□
□
□
□
□
□
□
□
□
□
□
□
□
□
□
□
□
□
□
□
□
□
□
□
□
□
□
□
□
□
□
□
□
□
□
□
□
□
□
□
□
□
□
□
□
□
□
□
□
□
□
□
□
□
□
□
□
□
□
□
□
□
□
□
□
□
□
□
□
□
□
□
□
□
□
□
□
□
□
□
□
□
□
□
□
□
□
□
□
□
□
□
□
□
□
□
□
□
□
□
□
□
□
□
□
□
□
□
□
□
□
□
□
□
□
□
□
□
□
□
□
□
□
□
□
□
□
□
□
□
□
□
□
□
□
□
□
□
□
□
□
□
□
□
□
□
□
□
□
□
□
□
□
□
□
□
□
□
□
□
□
□
□
□
□
□
□
□
□
□
□
□
□
□
□
□
□
□
□
□
□
□
□
□
□
□
□
□
□
□
□
□
□
□
□
□
□
□
□
□
□
□
□
□
□