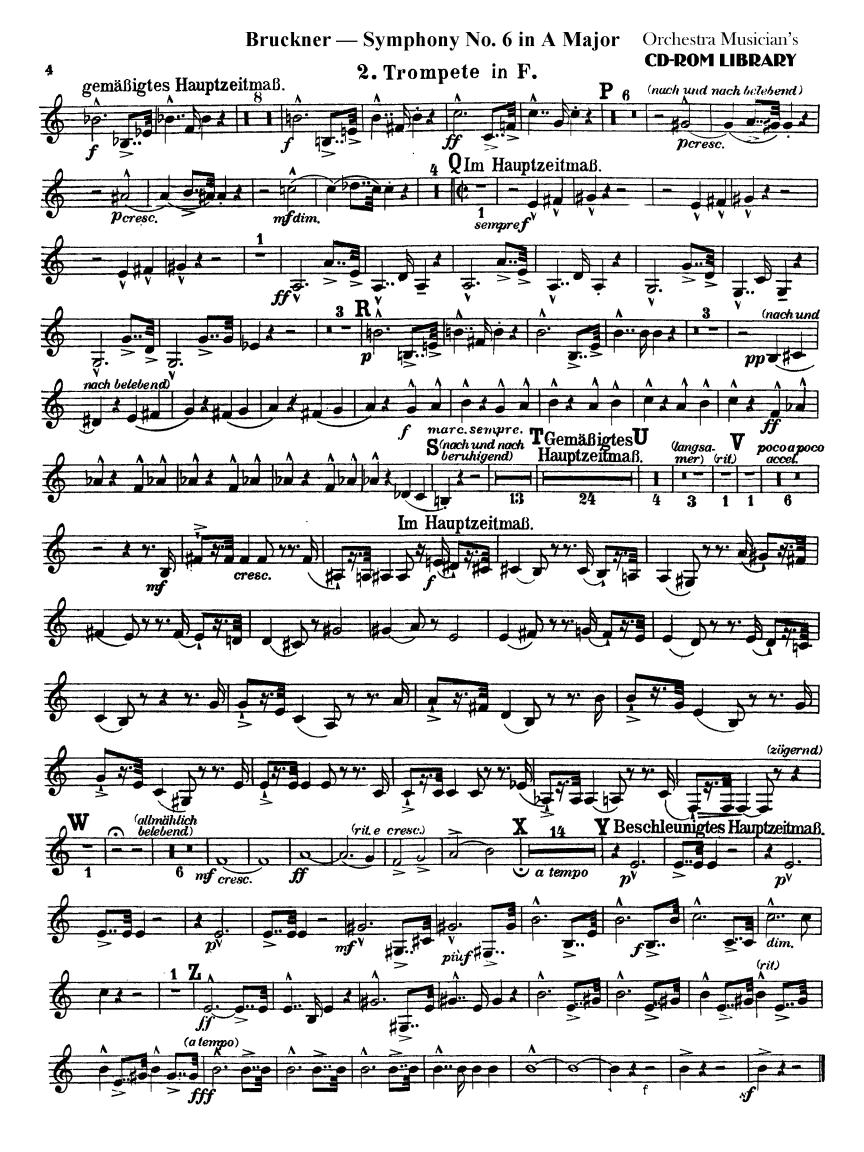

#### Orchestra Musician's Bruckner — Symphony No. 6 in A Major CD-ROM LIBRARY

# Anton Bruckner Symphony No. 6 in A Major

2. Trompete in F