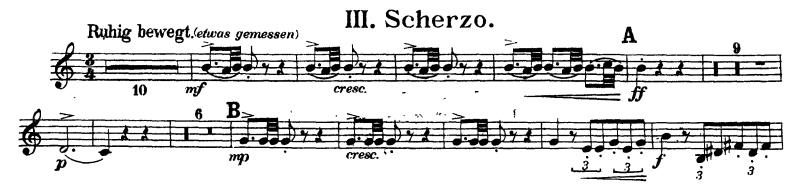

## III. Scherzo.

1. Trompete in F.

6

Im Hauptzeitmaß. cresc. <del>7</del> <del>7</del> H. 7 7 **7 7 7** ÷ 4 77 <del>7 7</del> <del>6</del> 6 (zögernd) X a tempo Y Beschleunigtes Haupt- (allmählich belebend)
□
□
□
□
□
□
□
□
□
□
□
□
□
□
□
□
□
□
□
□
□
□
□
□
□
□
□
□
□
□
□
□
□
□
□
□
□
□
□
□
□
□
□
□
□
□
□
□
□
□
□
□
□
□
□
□
□
□
□
□
□
□
□
□
□
□
□
□
□
□
□
□
□
□
□
□
□
□
□
□
□
□
□
□
□
□
□
□
□
□
□
□
□
□
□
□
□
□
□
□
□
□
□
□
□
□
□
□
□
□
□
□
□
□
□
□
□
□
□
□
□
□
□
□
□
□
□
□
□
□
□
□
□
□
□
□
□
□
□
□
□
□
□
□
□
□
□
□
□
□
□
□
□
□
□
□
□
□
□
□
□
□
□
□
□
□
□
□
□
□
□
□
□
□
□
□
□
□
□
□
□
□
□
□
□
□
□
□
□
□
□
□
□
□
□
□
□
□
□
□
□
□
□
□
□
□
□
□
□
□
□
□
□
□
□
□
□
□
□
□
□
□
□
□
□
□
□
□
□
□
□
□
□
□
□
□
□
□
□
□
□
□
□
□
□
□
□
□
□
□
□
□
□
□
□
□
□
□
□
□
□
□
□
□
□
□
□
□
□
□
□
□
□
□
□
□
□
□
□
□
□
□
□
□
□
□
□
□
□
□
□
□
□
□
□
□
□
□
□
□
□
□
□
□
□
□
□
□
□
□
□
□
□
□
□
□
□
□
□
□
□
□
□
□
□
□
□
□
□
□
□
□
□
□
□
□ ó Ìò To PP (rit. e cresc.) zeitmaß. 10 10 p p più f p..\_ (a tempo) marc. sempre