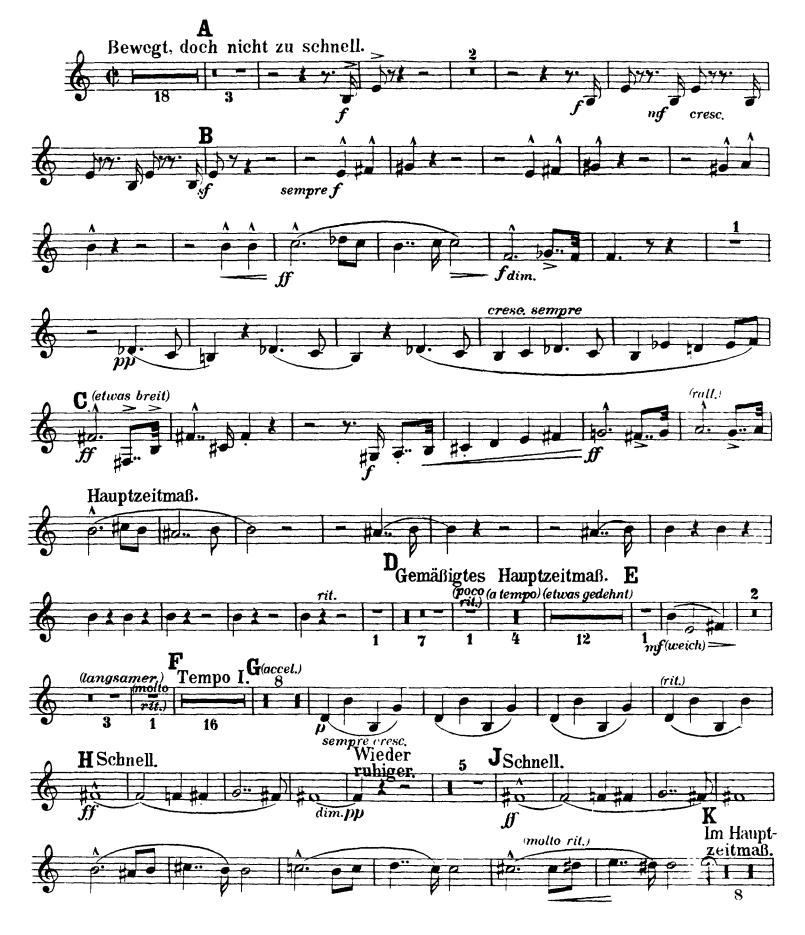

## Anton Bruckner Symphony No. 6 in A Major

1. Trompete in F

1. Trompete in F.