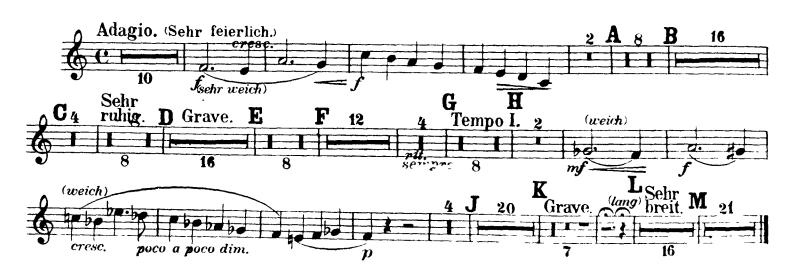

## III. Scherzo.

1. Trompete in F.

6

Im Hauptzeitmaß. cresc. <del>7</del> <del>7</del> H. 7 7 **7 7 7** ÷ 4 77 <del>7 7</del> <del>6</del> 6 (zögernd) X a tempo Y Beschleunigtes Haupt- (allmählich belebend)
□
□
□
□
□
□
□
□
□
□
□
□
□
□
□
□
□
□
□
□
□
□
□
□
□
□
□
□
□
□
□
□
□
□
□
□
□
□
□
□
□
□
□
□
□
□
□
□
□
□
□
□
□
□
□
□
□
□
□
□
□
□
□
□
□
□
□
□
□
□
□
□
□
□
□
□
□
□
□
□
□
□
□
□
□
□
□
□
□
□
□
□
□
□
□
□
□
□
□
□
□
□
□
□
□
□
□
□
□
□
□
□
□
□
□
□
□
□
□
□
□
□
□
□
□
□
□
□
□
□
□
□
□
□
□
□
□
□
□
□
□
□
□
□
□
□
□
□
□
□
□
□
□
□
□
□
□
□
□
□
□
□
□
□
□
□
□
□
□
□
□
□
□
□
□
□
□
□
□
□
□
□
□
□
□
□
□
□
□
□
□
□
□
□
□
□
□
□
□
□
□
□
□
□
□
□
□
□
□
□
□
□
□
□
□
□
□
□
□
□
□
□
□
□
□
□
□
□
□
□
□
□
□
□
□
□
□
□
□
□
□
□
□
□
□
□
□
□
□
□
□
□
□
□
□
□
□
□
□
□
□
□
□
□
□
□
□
□
□
□
□
□
□
□
□
□
□
□
□
□
□
□
□
□
□
□
□
□
□
□
□
□
□
□
□
□
□
□
□
□
□
□
□
□
□
□
□
□
□
□
□
□
□
□
□
□
□
□
□
□
□
□
□
□
□
□
□
□
□
□
□
□
□
□
□
□ ó Ìò To PP (rit. e cresc.) zeitmaß. 10 10 p p più f p..\_ (a tempo) marc. sempre