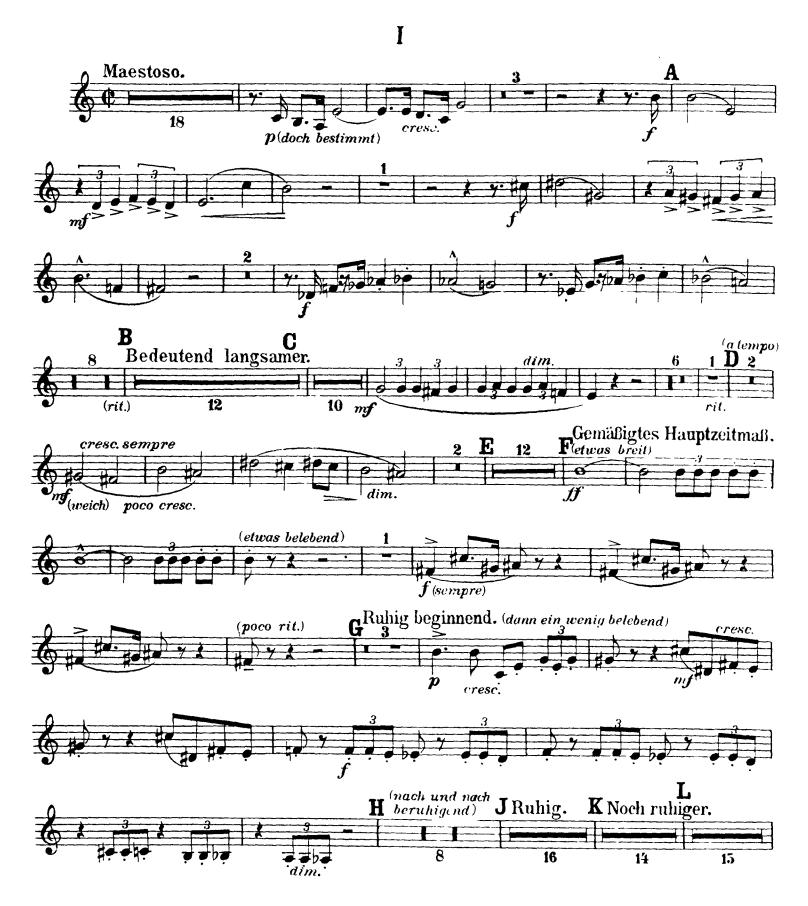

## Anton Bruckner Symphony No. 6 in A Major

1. Trompete in F



1. Trompete in F.



#### Orchestra Musician's Bruckner — Symphony No. 6 in A Major CD-ROM LIBRARY





## III. Scherzo.



1. Trompete in F.







6

Im Hauptzeitmaß. cresc. <del>7</del> <del>7</del> H. 7 7 **7 7 7** ÷ 4 77 <del>7 7</del> <del>6</del> 6 (zögernd) X a tempo Y Beschleunigtes Haupt- (allmählich belebend)
□
□
□
□
□
□
□
□
□
□
□
□
□
□
□
□
□
□
□
□
□
□
□
□
□
□
□
□
□
□
□
□
□
□
□
□
□
□
□
□
□
□
□
□
□
□
□
□
□
□
□
□
□
□
□
□
□
□
□
□
□
□
□
□
□
□
□
□
□
□
□
□
□
□
□
□
□
□
□
□
□
□
□
□
□
□
□
□
□
□
□
□
□
□
□
□
□
□
□
□
□
□
□
□
□
□
□
□
□
□
□
□
□
□
□
□
□
□
□
□
□
□
□
□
□
□
□
□
□
□
□
□
□
□
□
□
□
□
□
□
□
□
□
□
□
□
□
□
□
□
□
□
□
□
□
□
□
□
□
□
□
□
□
□
□
□
□
□
□
□
□
□
□
□
□
□
□
□
□
□
□
□
□
□
□
□
□
□
□
□
□
□
□
□
□
□
□
□
□
□
□
□
□
□
□
□
□
□
□
□
□
□
□
□
□
□
□
□
□
□
□
□
□
□
□
□
□
□
□
□
□
□
□
□
□
□
□
□