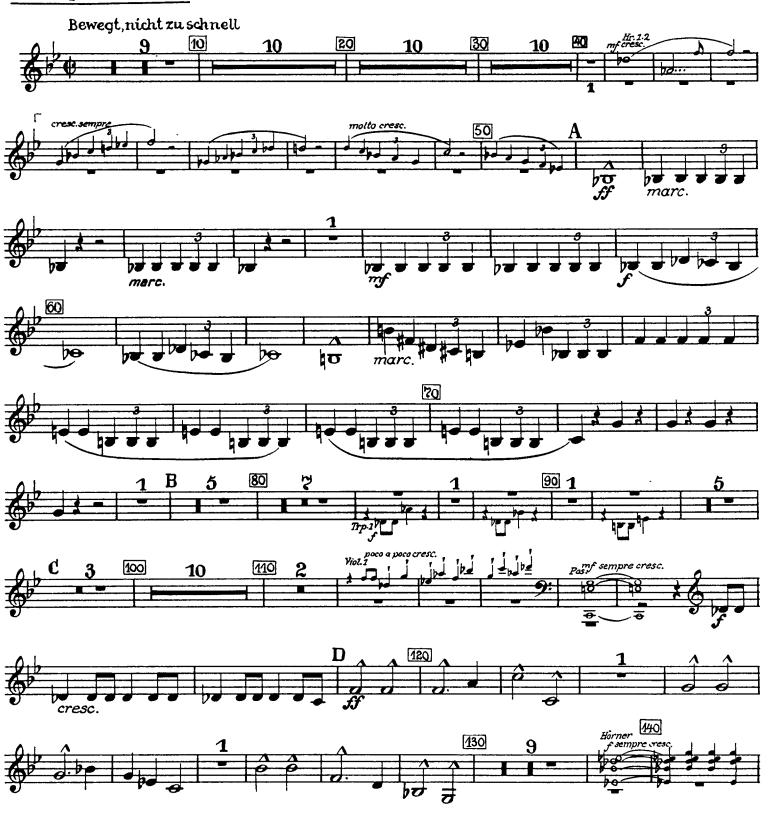

#### 3. SATZ. SCHERZO

Orchestra Musician's Bruckner — Symphony No. 4 in Eb Major **CD-ROM LIBRARY** Trompete 2 in F ? string. Tempo I mo 150 170 Hörne 4<sup>t<u>e</u>l-Note im Jagdthema länger</sup> cresc sempre stacc. sempre cresc.sempre