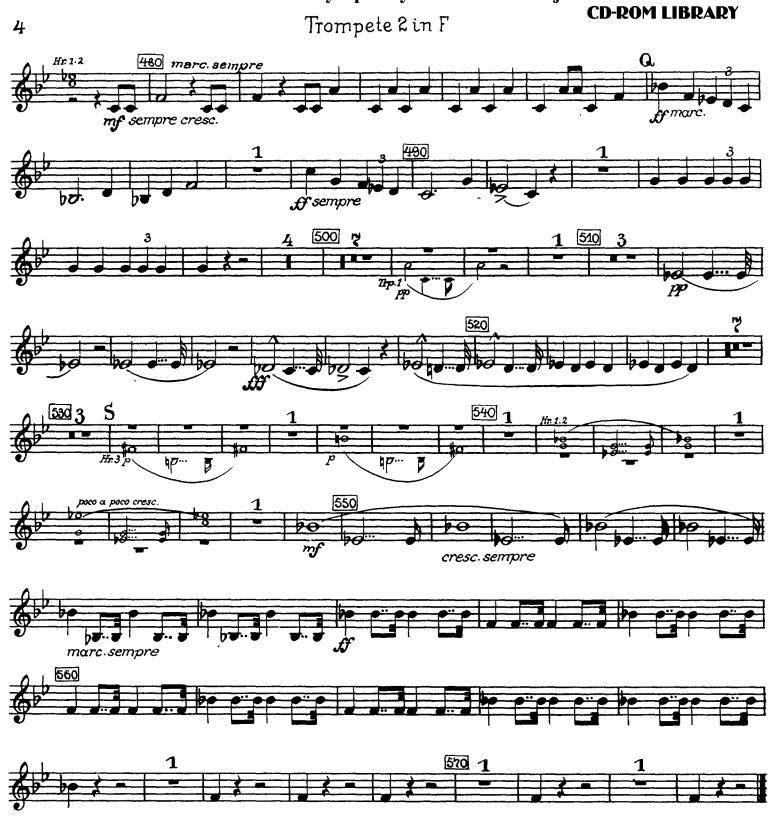

# Orchestra Musician's Bruckner — Symphony No. 4 in Eb Major **CD-ROM LIBRARY** Trompete 2 in F 5 1 K 9 180 10 190 3 M Hz.