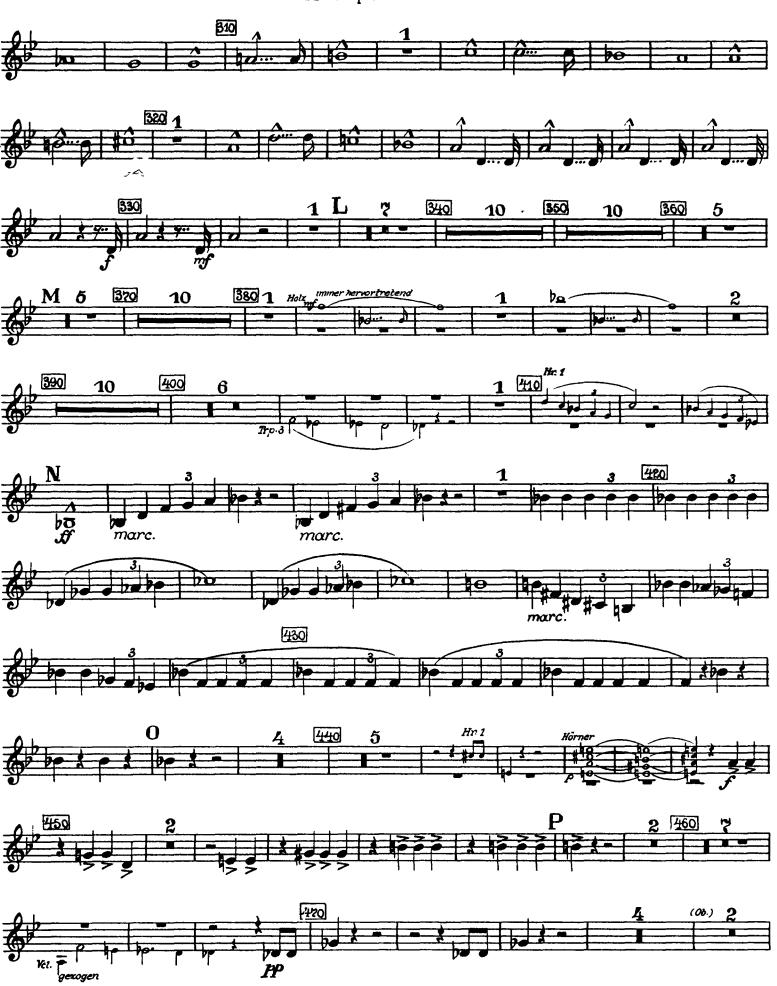

# Anton Bruckner Symphony No. 4 in Eb Major (Romantic)

#### 1. SATZ







Trompete 1 in F





#### 2. SATZ. ANDANTE



Orchestra Musician's Bruckner — Symphony No. 4 in Eb Major **CD-ROM LIBRARY** Trompete 1 in F 5 H 1 440 3 06.2 2 150 5 I 5 160 10 170 

## 3. SATZ. SCHERZO



Orchestra Musician's Bruckner — Symphony No. 4 in Eb Major



Bruckner — Symphony No. 4 in Eb Major Orchestra Musician's



#### **FINALE**



Trompete 1 in F



#### Trompete 1 in F

**CD-ROM LIBRARY** 



Trompete 1 in F





# Anton Bruckner Symphony No. 4 in Eb Major (Romantic)

## 1. SATZ

### Trompete 2 in F





Trompete 2 in F



## Bruckner — Symphony No. 4 in Eb Major Orchestra Musician's



#### 2. SATZ. ANDANTE



# Orchestra Musician's Bruckner — Symphony No. 4 in Eb Major **CD-ROM LIBRARY** Trompete 2 in F 5 1 K 9 180 10 190 3 M Hz.

#### 3. SATZ. SCHERZO



Orchestra Musician's Bruckner — S