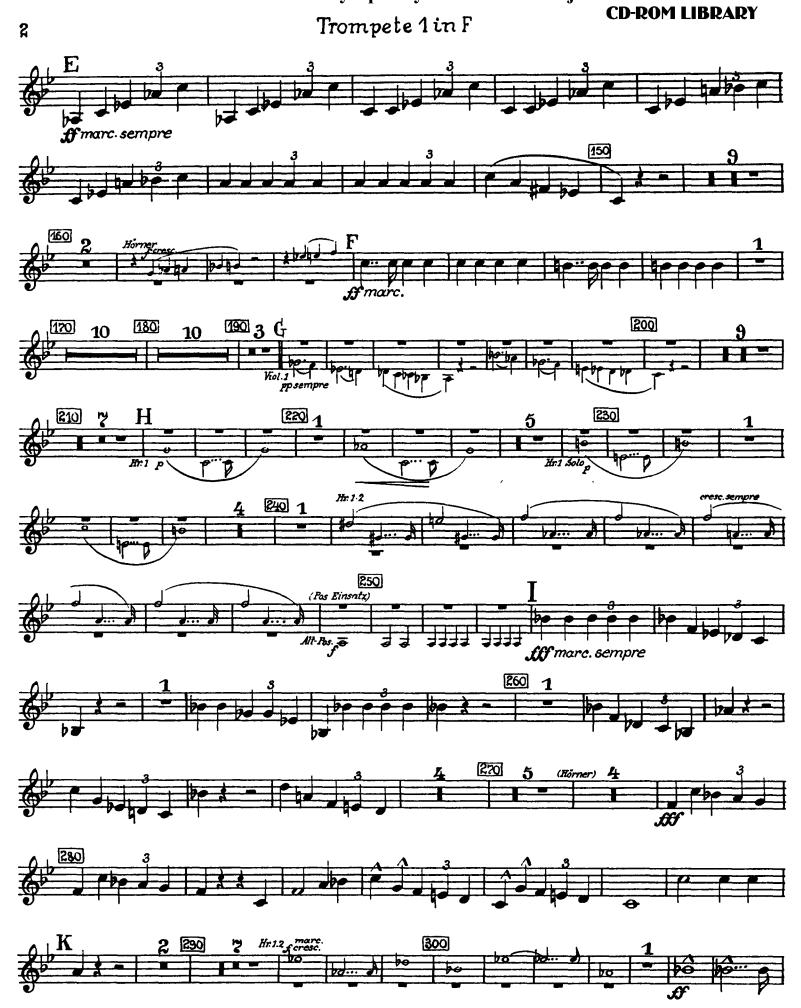

# Anton Bruckner Symphony No. 4 in Eb Major (Romantic)

#### 1. SATZ







Trompete 1 in F





#### 2. SATZ. ANDANTE



Orchestra Musician's Bruckner — Symphony No. 4 in Eb Major **CD-ROM LIBRARY** Trompete 1 in F 5 H 1 440 3 06.2 2 150 5 I 5 160 10 170 

## 3. SATZ. SCHERZO



Orchestra Musician's Bruckner — Symphony No. 4 in Eb Major



Bruckner — Symphony No. 4 in Eb Major Orchestra Musician's



#### **FINALE**



Trompete 1 in F



#### Trompete 1 in F

**CD-ROM LIBRARY** 



Trompete 1 in F





# Anton Bruckner Symphony No. 4 in Eb Major (Romantic)

## 1. SATZ

### Trompete 2 in F





Trompete 2 in F



## Bruckner — Symphony No. 4 in Eb Major Orchestra Musician's



#### 2. SATZ. ANDANTE



# Orchestra Musician's Bruckner — Symphony No. 4 in Eb Major **CD-ROM LIBRARY** Trompete 2 in F 5 1 K 9 180 10 190 3 M Hz.

#### 3. SATZ. SCHERZO



Orchestra Musi