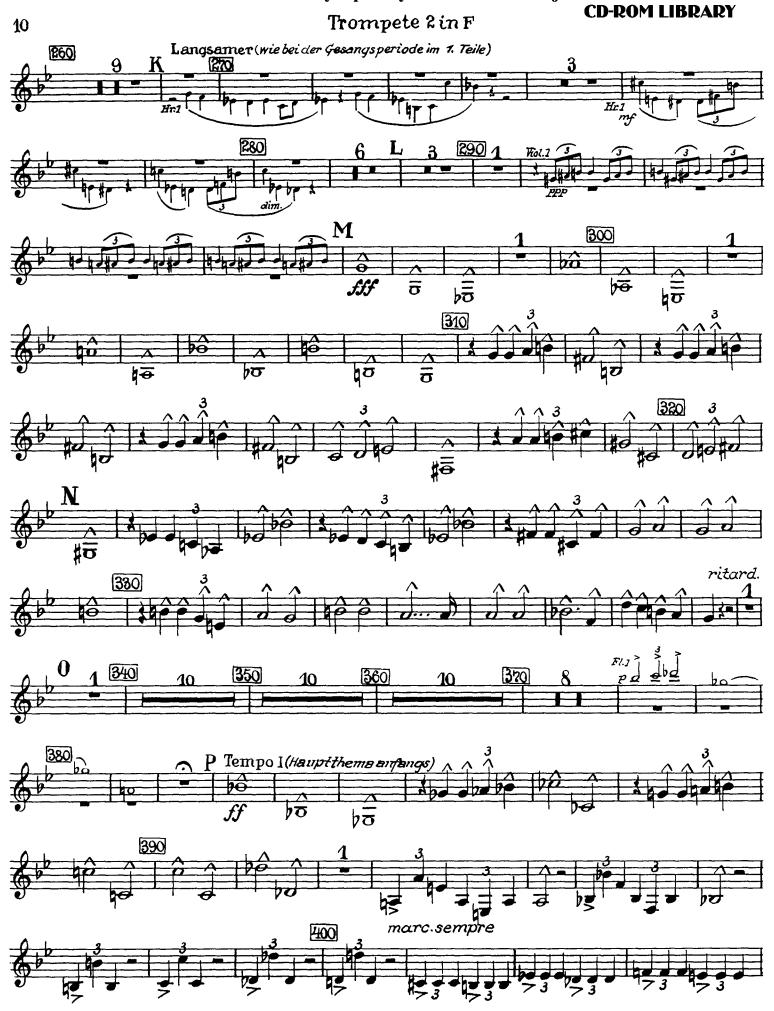

# Orchestra Musician's Bruckner — Symphony No. 4 in Eb Major **CD-ROM LIBRARY** Trompete 2 in F 5 1 K 9 180 10 190 3 M Hz.