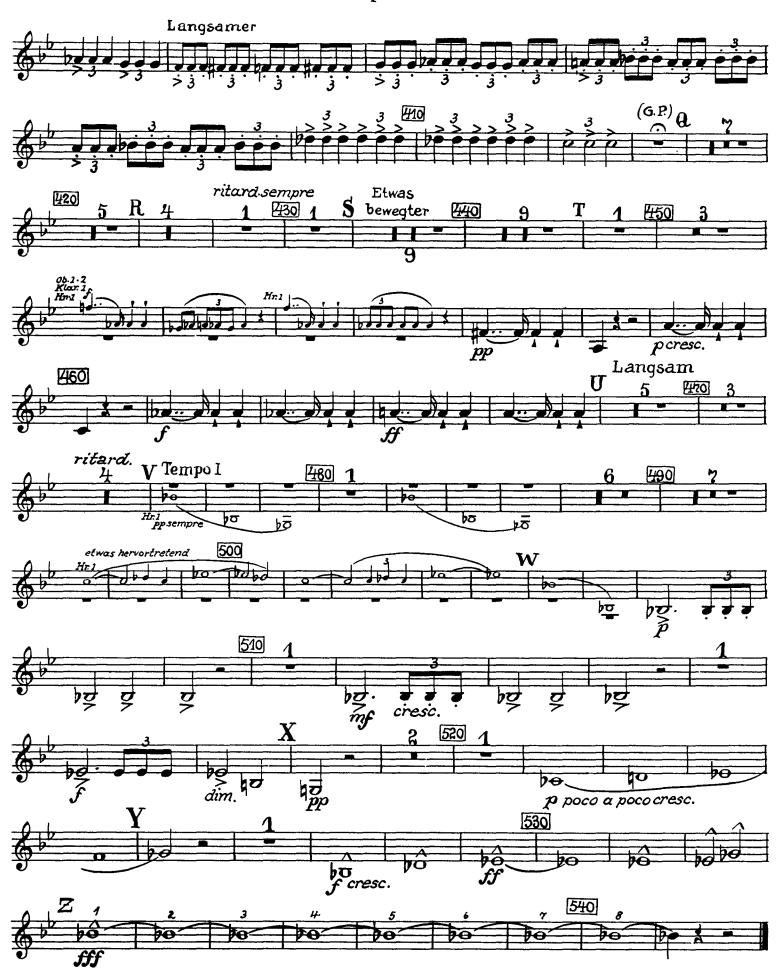

# Orchestra Musician's Bruckner — Symphony No. 4 in Eb Major **CD-ROM LIBRARY** Trompete 2 in F 5 1 K 9 180 10 190 3 M Hz.