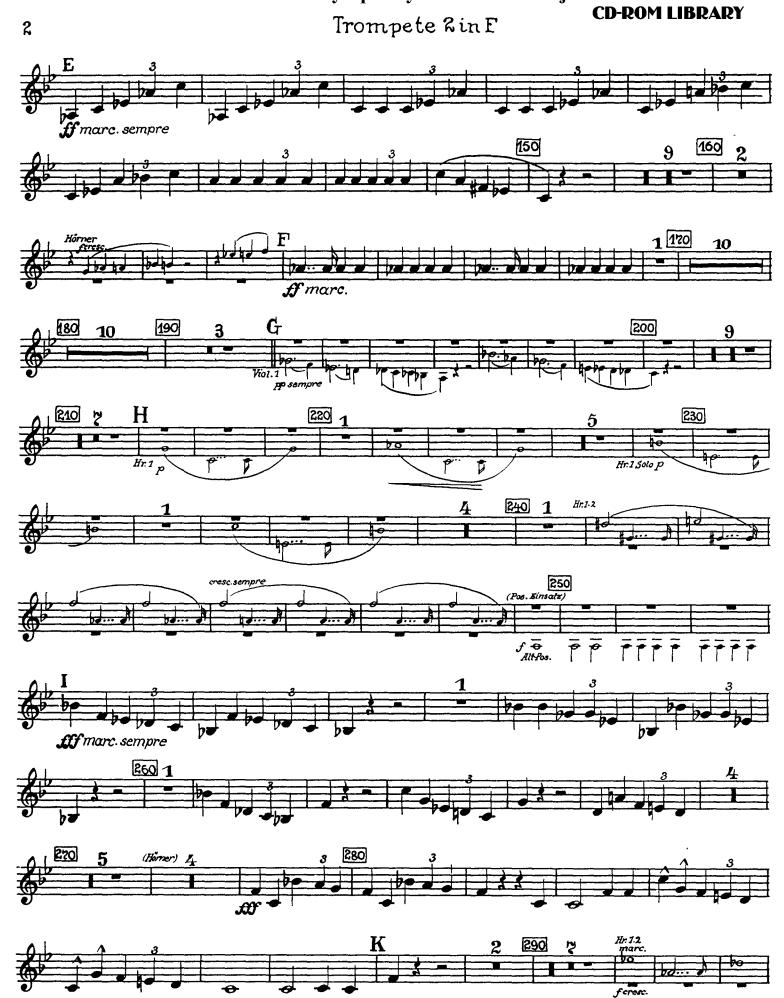

## Bruckner — Symphony No. 4 in Eb Major Orchestra Musician's

# Orchestra Musician's Bruckner — Symphony No. 4 in Eb Major **CD-ROM LIBRARY** Trompete 2 in F 5 1 K 9 180 10 190 3 M Hz.