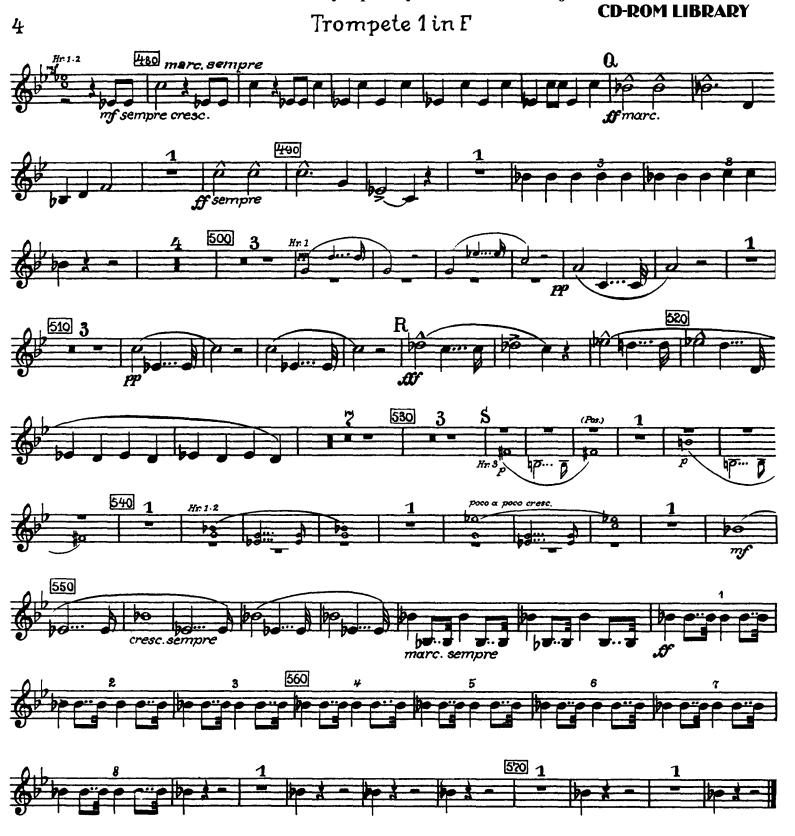

# Anton Bruckner Symphony No. 4 in Eb Major (Romantic)

#### 1. SATZ







Trompete 1 in F





#### 2. SATZ. ANDANTE



Orchestra Musician's Bruckner — Symphony No. 4 in Eb Major **CD-ROM LIBRARY** Trompete 1 in F 5 H 1 440 3 06.2 2 150 5 I 5 160 10 170 

## 3. SATZ. SCHERZO



Orchestra Musician's Bruckner — Symphony No. 4 in Eb Major



Bruckner — Symphony No. 4 in Eb Major Orchestra Musician's



#### **FINALE**



Trompete 1 in F



#### Trompete 1 in F

**CD-ROM LIBRARY** 



Trompete 1 in F





# Anton Bruckner Symphony No. 4 in Eb Major (Romantic)

## 1. SATZ

### Trompete 2 in F





Trompete 2 in F



## Bruckner — Symphony No. 4 in Eb Major Orchestra Musician's



#### 2. SATZ. ANDANTE



# Orchestra Musician's Bruckner — Symphony No. 4 in Eb Major **CD-ROM LIBRARY** Trompete 2 in F 5 1 K 9 180 10 190 3 M Hz.

#### 3. SATZ. SCHERZO



Orchestra Musician's Bruckner — Sym