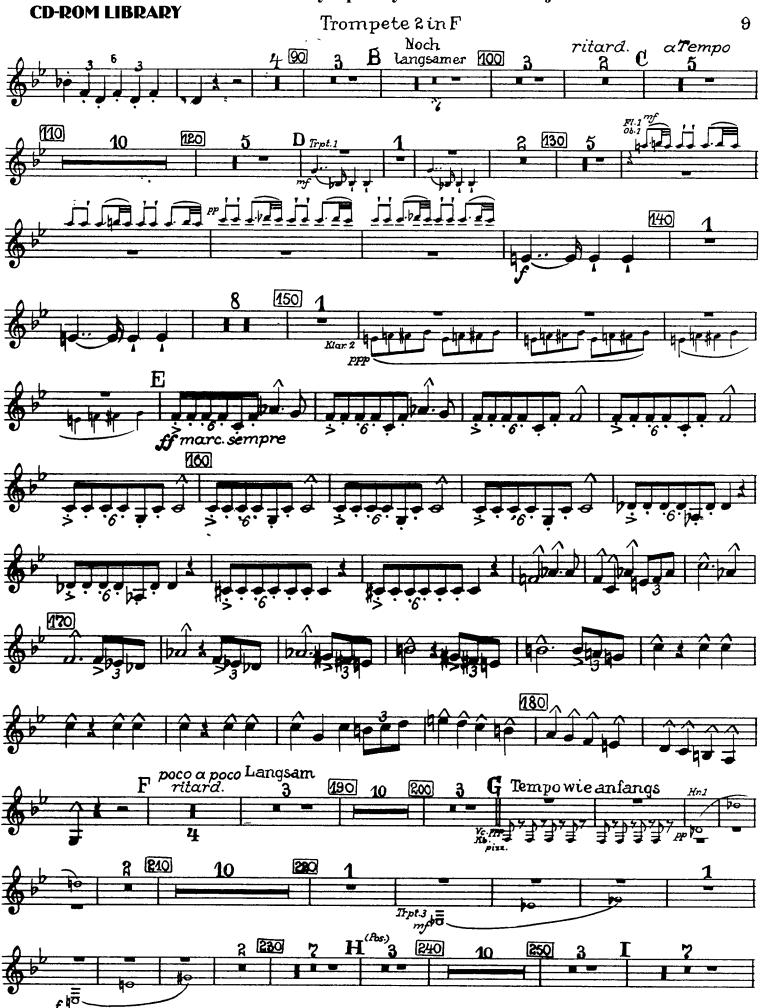

Trompete 1 in F



#### Trompete 1 in F

**CD-ROM LIBRARY** 



Trompete 1 in F





# Anton Bruckner Symphony No. 4 in Eb Major (Romantic)

## 1. SATZ

### Trompete 2 in F





Trompete 2 in F



## Bruckner — Symphony No. 4 in Eb Major Orchestra Musician's



#### 2. SATZ. ANDANTE



# Orchestra Musician's Bruckner — Symphony No. 4 in Eb Major **CD-ROM LIBRARY** Trompete 2 in F 5 1 K 9 180 10 190 3 M Hz.

#### 3. SATZ. SCHERZO



Orchestra Musician's Bruckner — Symphony No. 4 in Eb Major **CD-ROM LIBRARY** Trompete 2 in F ? string. Tempo I mo 150 170 Hörne 4<sup>t<u>e</u>l-Note im Jagdthema länger</sup> cresc sempre stacc. sempre cresc.sempre

#### Bruckner — Symphony No. 4 in Eb Major Orchestra Musician's



#### **FINALE**



Orchestra Musician's Bruckner — Symphony No. 4 in Eb Major









# Anton Bruckner Symphony No. 4 in Eb Major (Romantic)

#### 1. SATZ

#### Trompete 3 in F







Trompete 3 in F



#### Bruckner — Symphony No. 4 in Eb Major Orchestra Musician's



#### 2. SATZ. ANDANTE



### Orchestra Musician's Bruckner — Symphony No. 4 in Eb Major



#### 3. SATZ. SCHERZO





## **FINALE**



Orchestra Musician's Bruckner — Symphony No. 4 in Eb Major **CD-ROM LIBRARY** Trompete 3 in F 9 140 ff marc. sempre F 4 3 199 pp poco a poco cresc. 230 bo mf H

sempre dim.



Trompete 3 in F