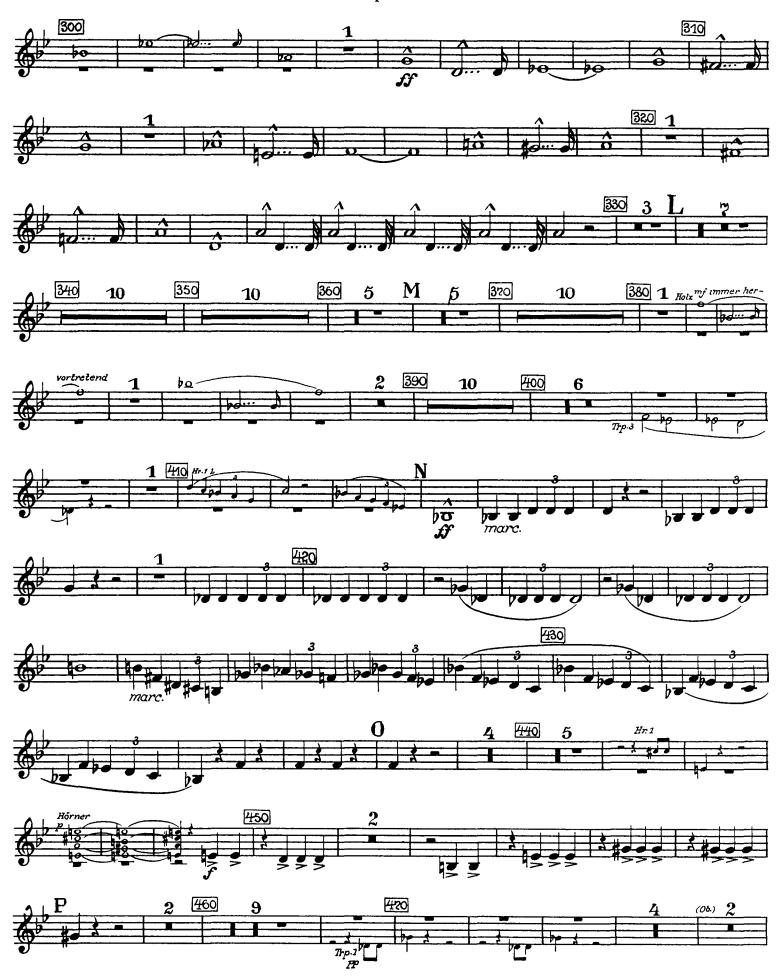

## Bruckner — Symphony No. 4 in Eb Major Orchestra Musician's

# Orchestra Musician's Bruckner — Symphony No. 4 in Eb Major **CD-ROM LIBRARY** Trompete 2 in F 5 1 K 9 180 10 190 3 M Hz.