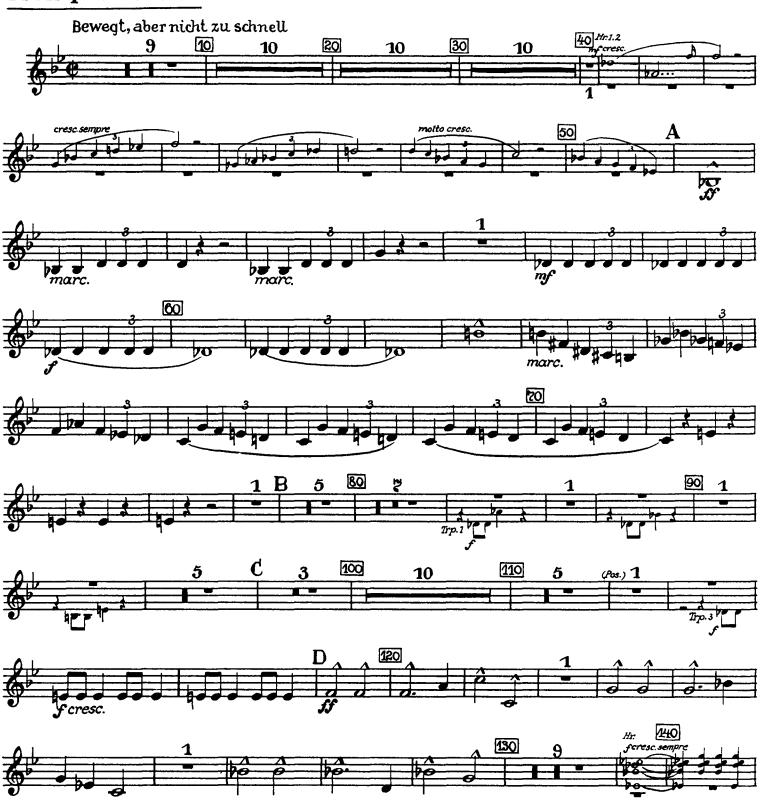

# Anton Bruckner Symphony No. 4 in Eb Major (Romantic)

#### 1. SATZ







Trompete 1 in F





#### 2. SATZ. ANDANTE



Orchestra Musician's Bruckner — Symphony No. 4 in Eb Major **CD-ROM LIBRARY** Trompete 1 in F 5 H 1 440 3 06.2 2 150 5 I 5 160 10 170 

## 3. SATZ. SCHERZO



Orchestra Musician's Bruckner — Symphony No. 4 in Eb Major



Bruckner — Symphony No. 4 in Eb Major Orchestra Musician's



#### **FINALE**



Trompete 1 in F



#### Trompete 1 in F

**CD-ROM LIBRARY** 



Trompete 1 in F





# Anton Bruckner Symphony No. 4 in Eb Major (Romantic)

## 1. SATZ

### Trompete 2 in F





Trompete 2 in F



## Bruckner — Symphony No. 4 in Eb Major Orchestra Musician's



#### 2. SATZ. ANDANTE



# Orchestra Musician's Bruckner — Symphony No. 4 in Eb Major **CD-ROM LIBRARY** Trompete 2 in F 5 1 K 9 180 10 190 3 M Hz.

#### 3. SATZ. SCHERZO



Orchestra Musician's Bruckner — Symphony No. 4 in Eb Major **CD-ROM LIBRARY** Trompete 2 in F ? string. Tempo I mo 150 170 Hörne 4<sup>t<u>e</u>l-Note im Jagdthema länger</sup> cresc sempre stacc. sempre cresc.sempre

#### Bruckner — Symphony No. 4 in Eb Major Orchestra Musician's



#### **FINALE**



Orchestra Musician's Bruckner — Symphony No. 4 in Eb Major









# Anton Bruckner Symphony No. 4 in Eb Major (Romantic)

#### 1. SATZ

#### Trompete 3 in F







Trompete 3 in F



#### Bruckner — Symphony No. 4 in Eb Major Orches