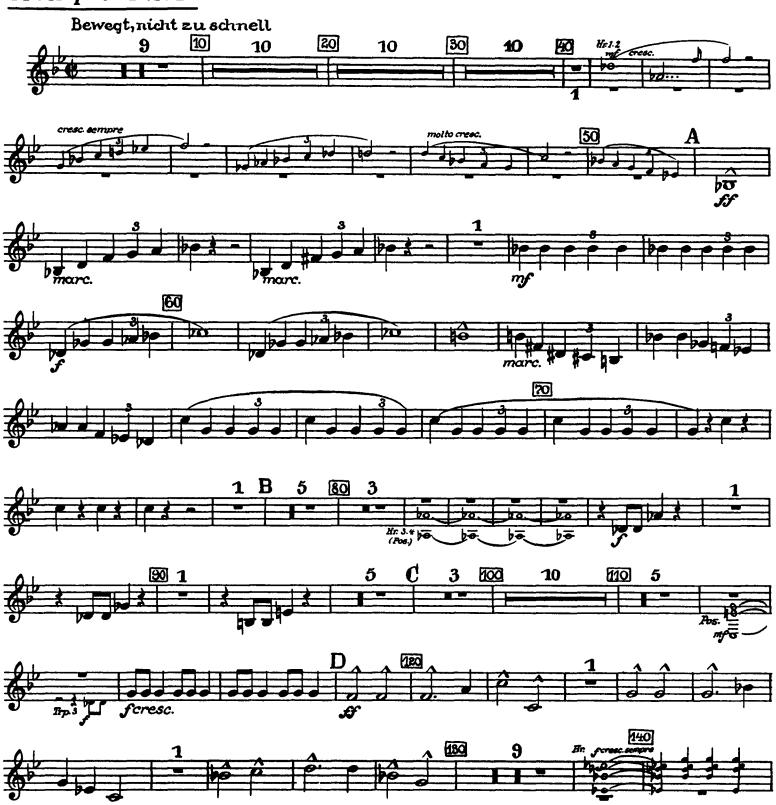

# Anton Bruckner Symphony No. 4 in Eb Major (Romantic)

#### 1. SATZ







Trompete 1 in F





#### 2. SATZ. ANDANTE



Orchestra Musician's Bruckner — Symphony No. 4 in Eb Major **CD-ROM LIBRARY** Trompete 1 in F 5 H 1 440 3 06.2 2 150 5 I 5 160 10 170 

## 3. SATZ. SCHERZO



Orchestra Musician's Bruckner — Symphony No. 4 in Eb Major



Bruckner — Symphony No. 4 in Eb Major Orchestra Musician's



#### **FINALE**



Trompete 1 in F



#### Trompete 1 in F

**CD-ROM LIBRARY** 



Trompete 1 in F





# Anton Bruckner Symphony No. 4 in Eb Major (Romantic)

## 1. SATZ

### Trompete 2 in F





Trompete 2 in F



## Bruckner — Symphony No. 4 in Eb Major Orchestra Musician's



#### 2. SATZ. ANDANTE



# Orchestra Musician's Bruckner — Symphony No. 4 in Eb Major **CD-ROM LIBRARY** Trompete 2 in F 5 1 K 9 180 10 190 3 M Hz.

#### 3. SATZ. SCHERZO



Orchestra Mu