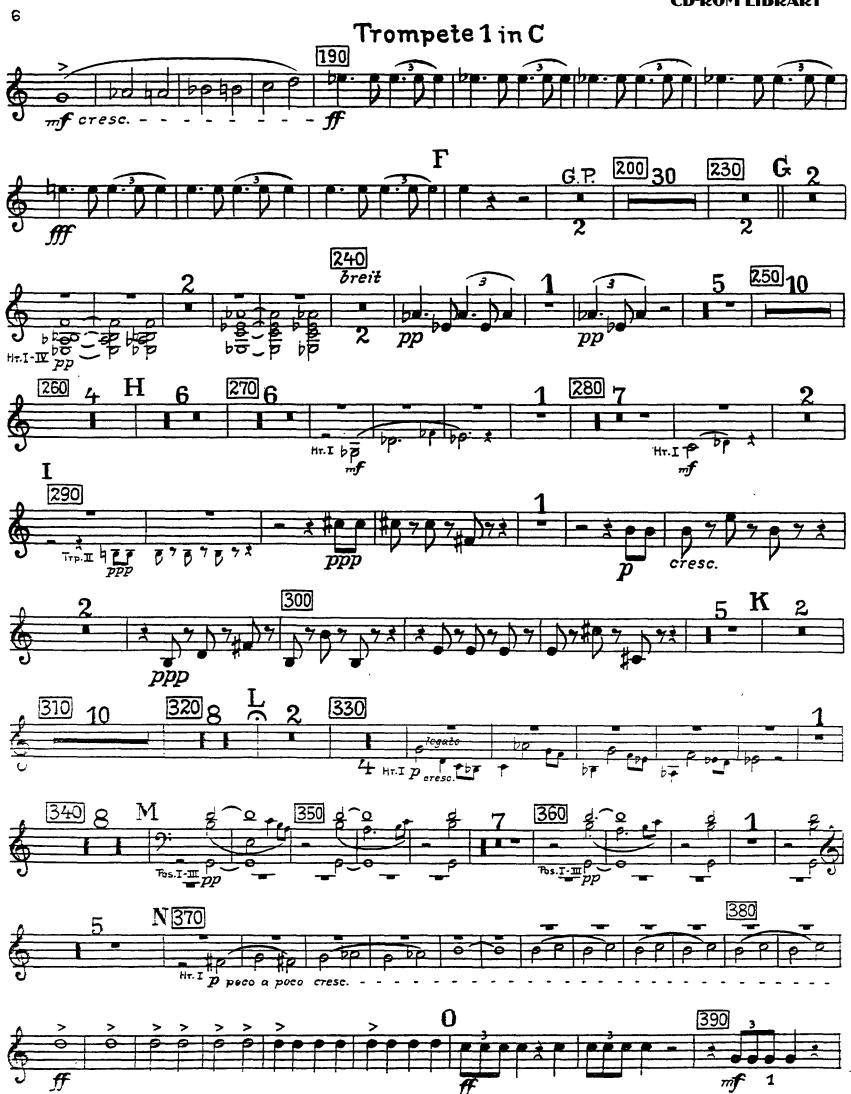

### Anton Bruckner Symphony No. 2 in C Minor

# 1. SATZ





Orchestra Musician's **CD-ROM LIBRARY** 





## 2. SATZ. ADAGIO



#### Trompetel in C

### 3. SATZ. SCHERZO



### Trompete1inC

### FINALE



Bruckner — Symphony No. 2 in C Minor



Bruckner — Symphony No. 2 in C Minor



Bruckner — Symphony No. 2 in C Minor





## Anton Bruckner Symphony No. 2 in C Minor

1. SATZ



Bruckner — Symphony No. 2 in C Minor



Bruckner — Symphony No. 2 in C Minor

Orchestra Musician's **CD-ROM LIBRARY** 



# 2. SATZ. ADAGIO



#### Trompete2 inC

### 3. SATZ. SCHERZO



### Trompete 2 in C

FINALE



Bruckner — Symphony No. 2 in C Minor

Trompete 2 in C







Bruckner — Symphony No. 2 in C Minor