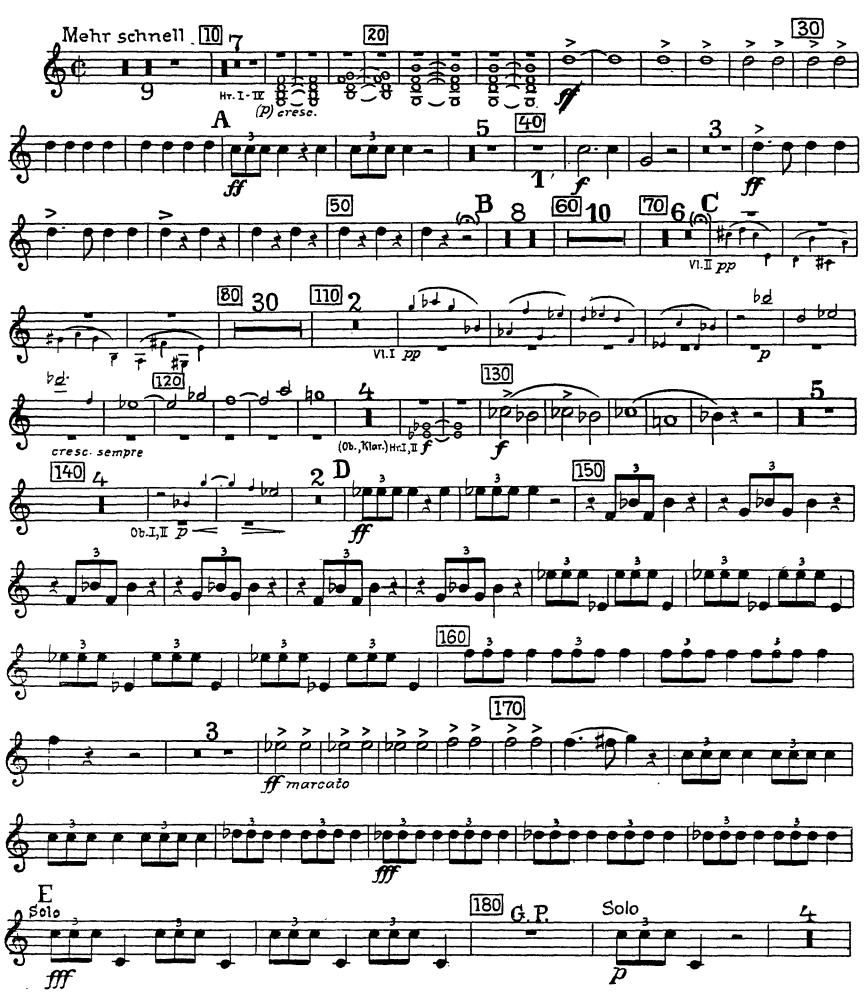

### FINALE

Bruckner — Symphony No. 2 in C Minor

Bruckner — Symphony No. 2 in C Minor

Bruckner — Symphony No. 2 in C Minor