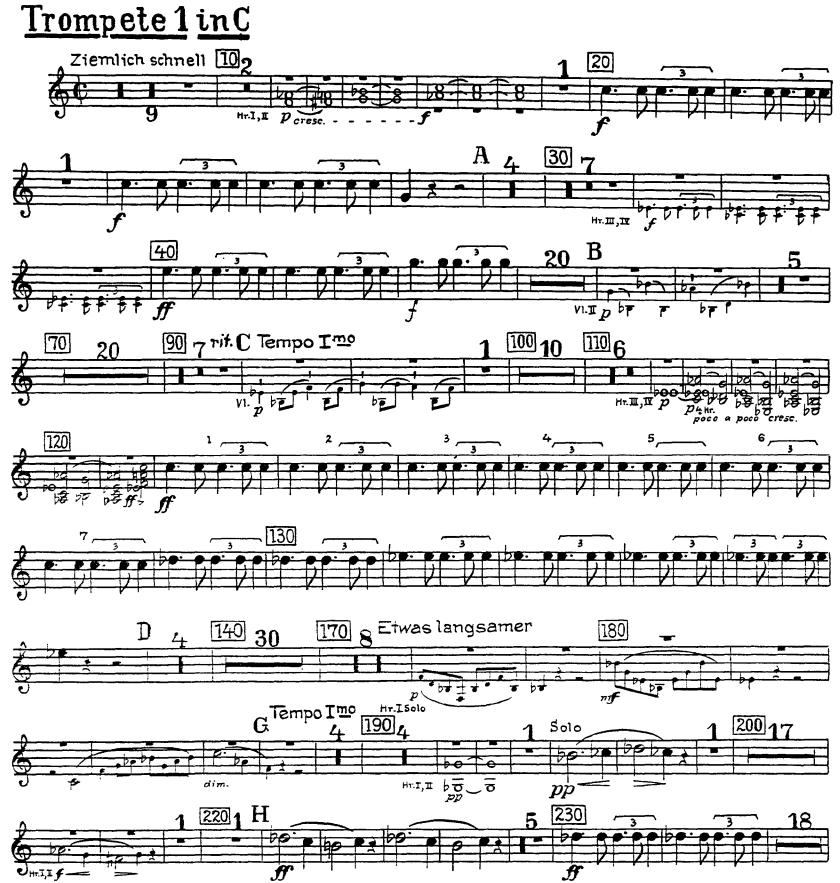

# 1. SATZ

Orchestra Musician's **CD-ROM LIBRARY** 

## Anton Bruckner Symphony No. 2 in C Minor

1. SATZ

Bruckner — Symphony No. 2 in C Minor

Bruckner — Symphony No. 2 in C Minor

Orchestra Musician's **CD-ROM LIBRARY** 