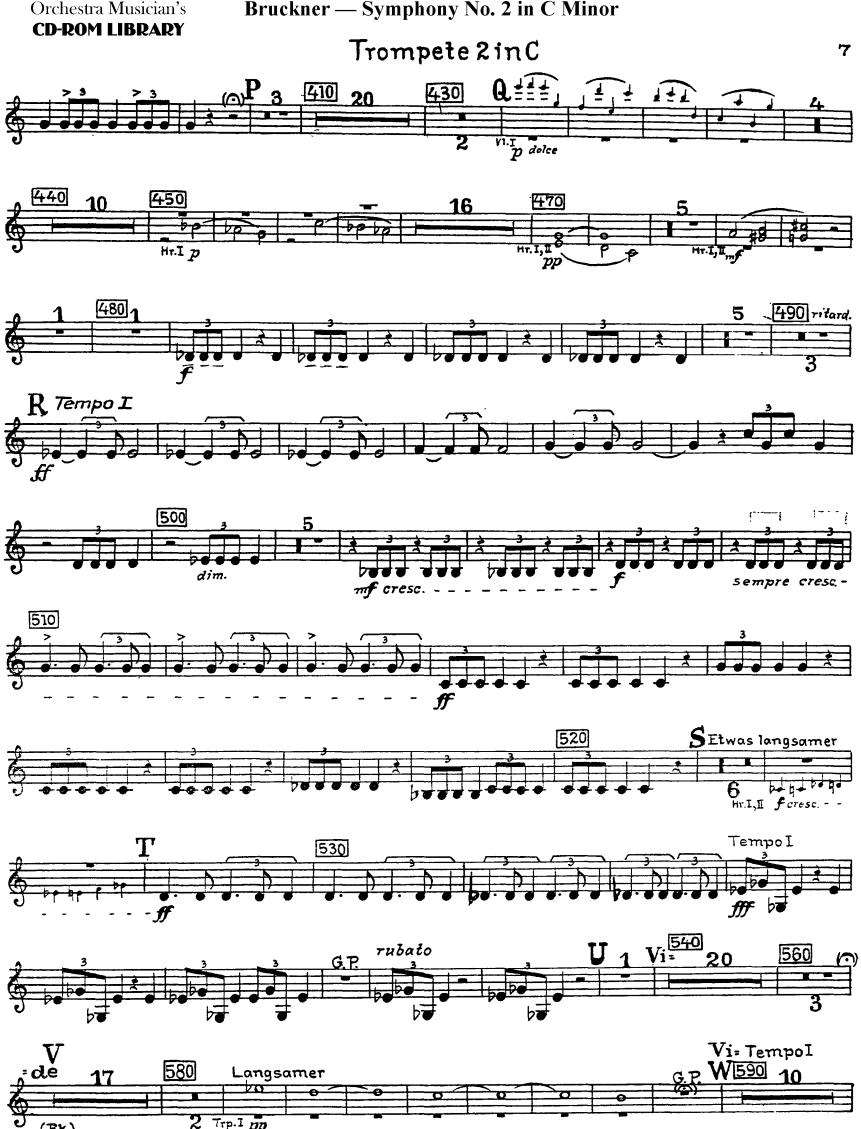

## Anton Bruckner Symphony No. 2 in C Minor

1. SATZ

Bruckner — Symphony No. 2 in C Minor

Bruckner — Symphony No. 2 in C Minor

Orchestra Musician's **CD-ROM LIBRARY** 

### Trompete 2 in C

FINALE

Bruckner — Symphony No. 2 in C Minor

Trompete 2 in C

Bruckner — Symphony No. 2 in C Minor