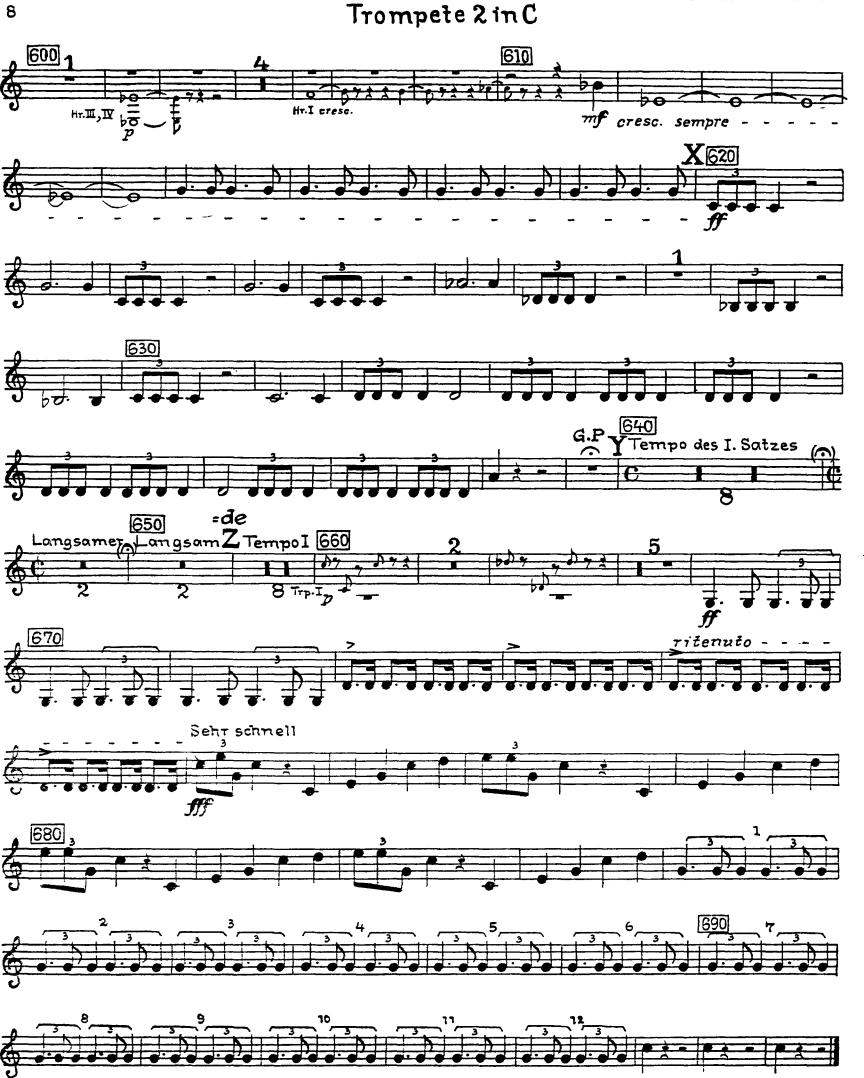

### Trompete 2 in C

FINALE

Bruckner — Symphony No. 2 in C Minor

Trompete 2 in C

Bruckner — Symphony No. 2 in C Minor