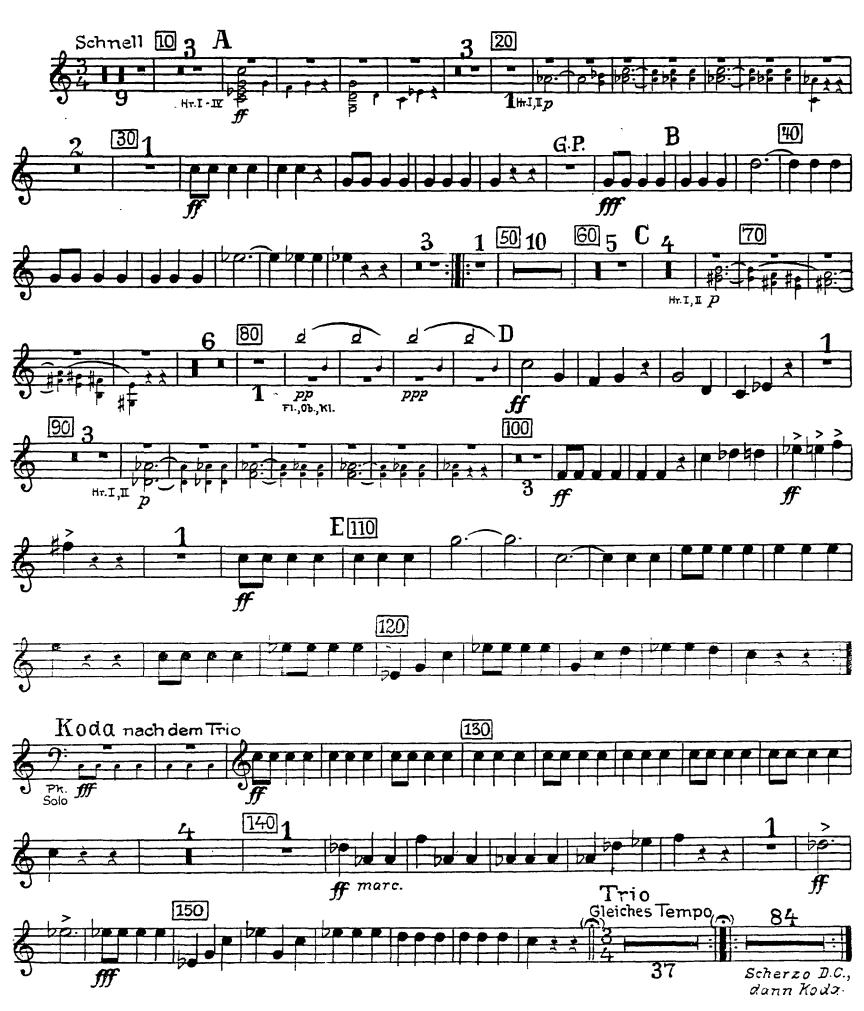

### Anton Bruckner Symphony No. 2 in C Minor

# 1. SATZ





Orchestra Musician's **CD-ROM LIBRARY** 





## 2. SATZ. ADAGIO



#### Trompetel in C

### 3. SATZ. SCHERZO



### Trompete1inC

### FINALE



Bruckner — Symphony No. 2 in C Minor



Bruckner — Symphony No. 2 in C Minor



Bruckner — Symphony No. 2 in C Minor





## Anton Bruckner Symphony No. 2 in C Minor

1. SATZ



Bruckner — Symphony No. 2 in C Minor



Bruckner — Symphony No. 2 in C Minor

Orchestra Musician's **CD-ROM LIBRARY** 



# 2. SATZ. ADAGIO



#### Trompete2 inC

### 3. SATZ. SCHERZO



### Trompete 2 in C

FINALE



Bruckner — Symphony No. 2 in C Minor

Trompete 2 in C







Bruckner — Symphony No. 2 in C Minor