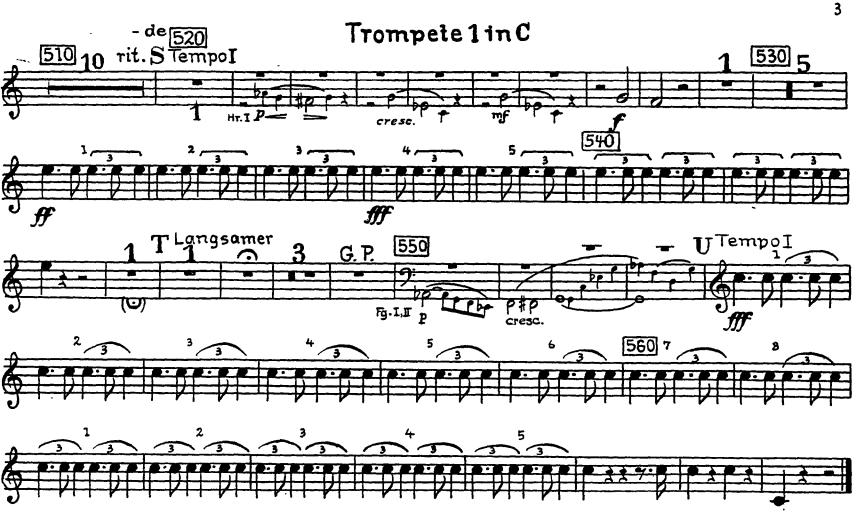

# 1. SATZ

Orchestra Musician's **CD-ROM LIBRARY** 

## Anton Bruckner Symphony No. 2 in C Minor

1. SATZ

Bruckner — Symphony No. 2 in C Minor

Bruckner — Symphony No. 2 in C Minor

Orchestra Musician's **CD-ROM LIBRARY** 