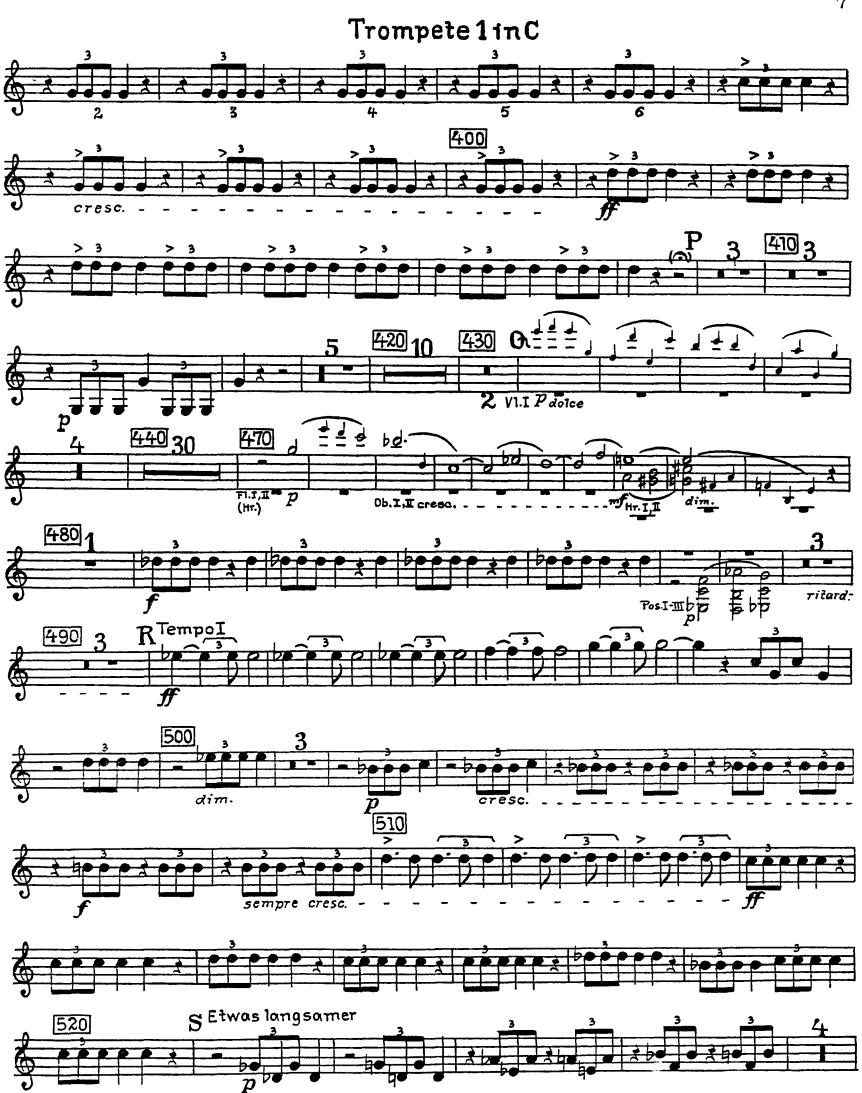

### Anton Bruckner Symphony No. 2 in C Minor

# 1. SATZ





Orchestra Musician's **CD-ROM LIBRARY** 





## 2. SATZ. ADAGIO



#### Trompetel in C

### 3. SATZ. SCHERZO



### Trompete1inC

### FINALE



Bruckner — Symphony No. 2 in C Minor



Bruckner — Symphony No. 2 in C Minor



Bruckner — Symphony No. 2 in C Minor





## Anton Bruckner Symphony No. 2 in C Minor

1. SATZ



Bruckner — Symphony No. 2 in C Minor



Bruckner — Symphony No. 2 in C Minor

Orchestra Musician's **CD-ROM LIBRARY** 



# 2. SATZ. ADAGIO



#### Trompete2 inC

### 3. SATZ. SCHERZO



### Trompete 2 in C

FINALE



Bruckner — Symphony No. 2 in C Minor

Trompete 2 in C







Bruckner — Symphony No. 2 in C Minor