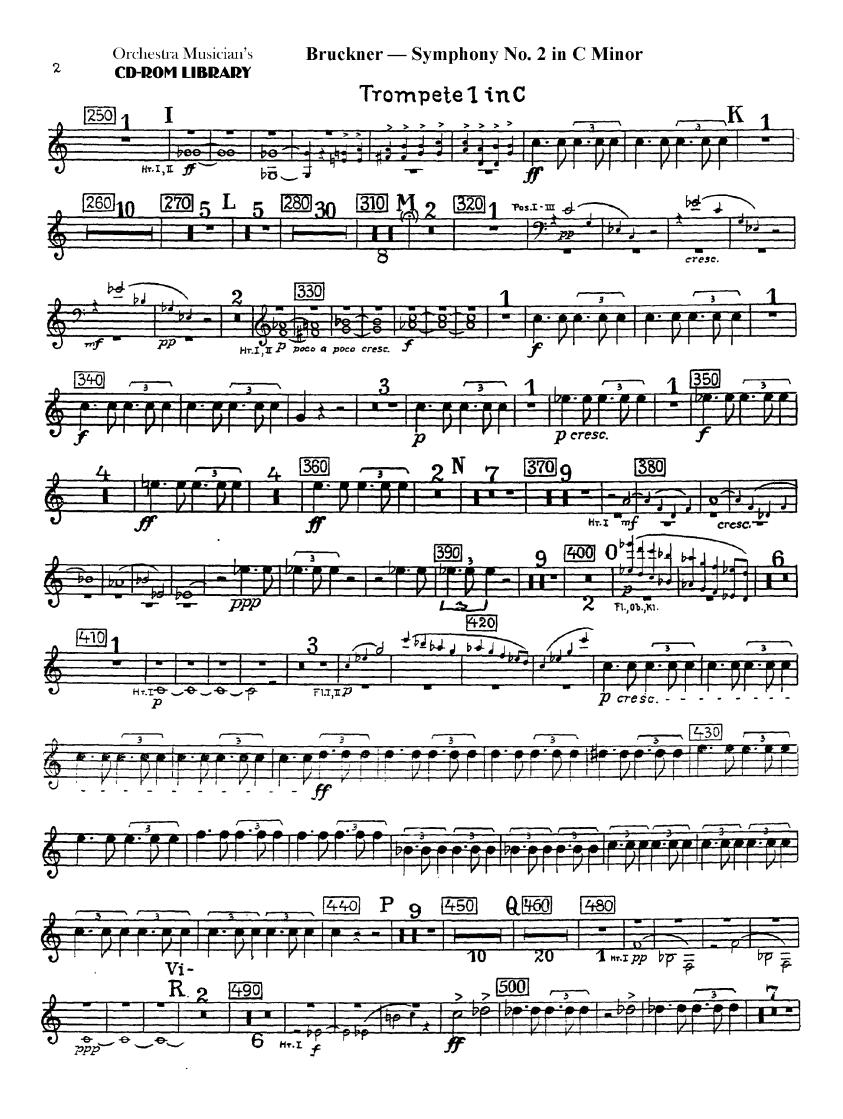

# 1. SATZ

Orchestra Musician's **CD-ROM LIBRARY** 

## Anton Bruckner Symphony No. 2 in C Minor

1. SATZ

Bruckner — Symphony No. 2 in C Minor

Bruckner — Symphony No. 2 in C Minor

Orchestra Musician's **CD-ROM LIBRARY** 