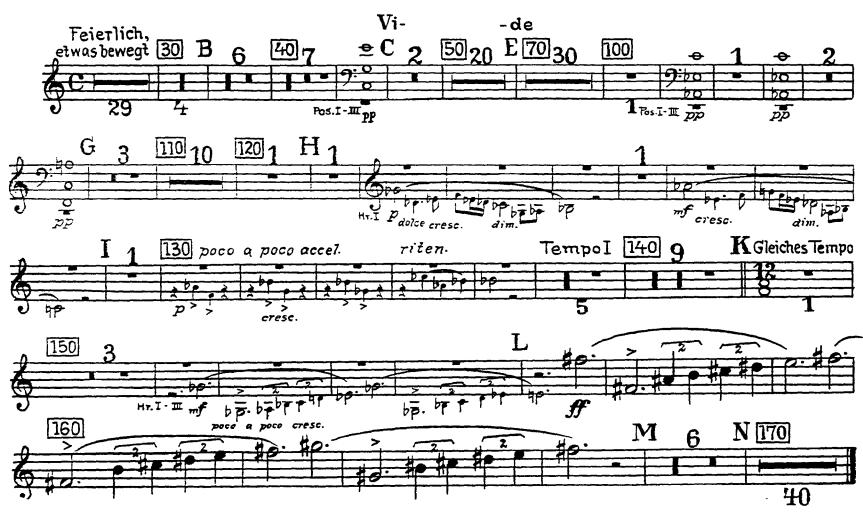

### Anton Bruckner Symphony No. 2 in C Minor

# 1. SATZ





Orchestra Musician's **CD-ROM LIBRARY** 





## 2. SATZ. ADAGIO



#### Trompetel in C

### 3. SATZ. SCHERZO



### Trompete1inC

### FINALE



Bruckner — Symphony No. 2 in C Minor



Bruckner — Symphony No. 2 in C Minor



Bruckner — Symphony No. 2 in C Minor





## Anton Bruckner Symphony No. 2 in C Minor

1. SATZ



Bruckner — Symphony No. 2 in C Minor



Bruckner — Symphony No. 2 in C Minor

Orchestra Musician's **CD-ROM LIBRARY** 



# 2. SATZ. ADAGIO



#### Trompete2 inC

### 3. SATZ. SCHERZO



### Trompete 2 in C

FINALE



Bruckner — Symphony No. 2 in C Minor

Trompete 2 in C







Bruckner — Symphony No. 2 in C Minor