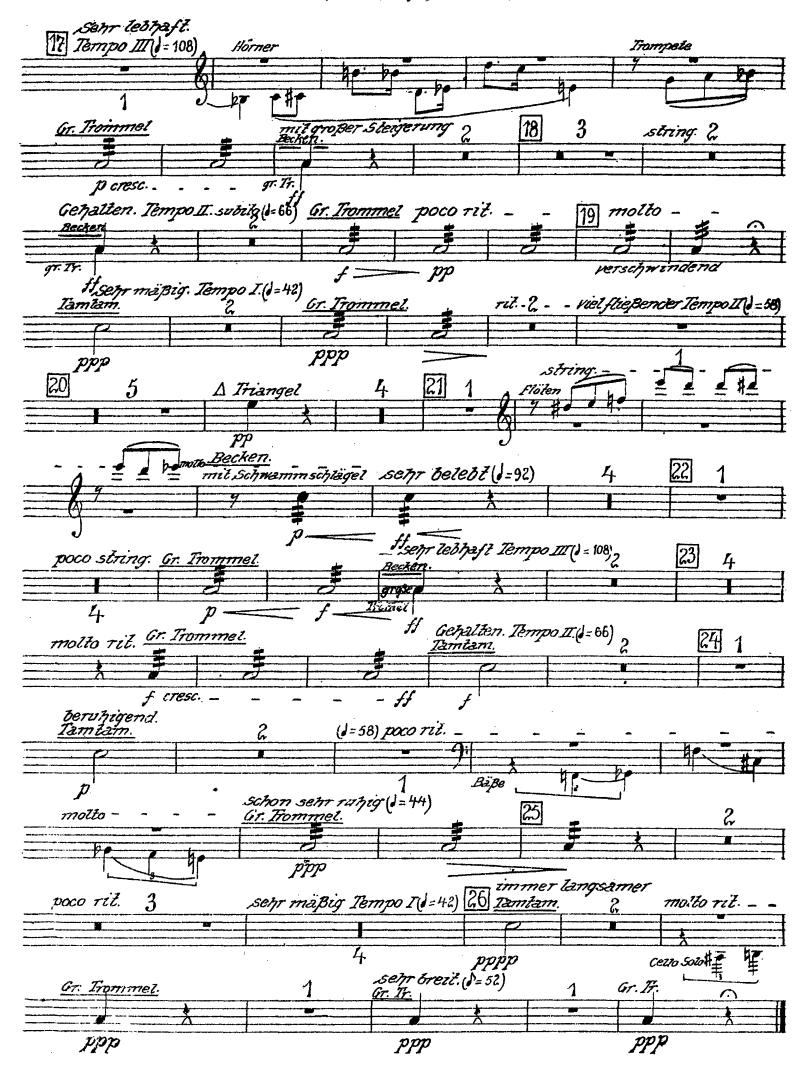

Anton Webern Passacaglia, Op. 1

Pauke.

Anton Webern Passacaglia, Op. 1

Triangel, Becken, großeTrommel, Tamtam.

Ma Big bewegt. motto rit. Tempo II(1=66) 2 3 Setyr mäßig. Tempo I(=42)[] 5 rit. TempoII. 3 3 5 belebend (allmantuch stergernd zu Tempo III) 41 ,schon viet bewegter =92) 5 Streicher 6 J 7 Sett Teothaft. Tempo III (= 108) 6 Becken. mitschwammschläget [5] poco string. 2 Paute -4 4 Genation Tempo II (J=66) <u>große Trommel</u> 3 sfp pp Becken molto ret. oco rit - 7 --2 mit Schwammschlägel - It (1=66) große Trommer. 1 2 Ъs motto rit. motto - PP = -ppp: 2 sfp= Hörner 2 rit. 9 Tempo I (J=42) 8 große Trommel Ruhiger (1=58) bee POCO - 1110110 7 PPP 4 zart bewegt. Tempo II (=58) Senr runig. Tempo I (1=42) 10 4 |11| nt. rit. 1 2 1 2 Triangel pp 5 motto rit. 12 Noch ruhiger (1=52) AuBerst ruhig () = 44) rit. 1 3 6 5 J I. Trpt. 6 Sehr verhalten beginnend 13 2 rit .betebter (= 60) 14 3 Tempo II (1=58) 4 3 1 \_ immer bewegter(1=66) [15] 162 string. -10 schon sehr belebt(1=92) string. \_ 2 4 6 1

## Triangel, Becken, große Trommel, Tamtam.