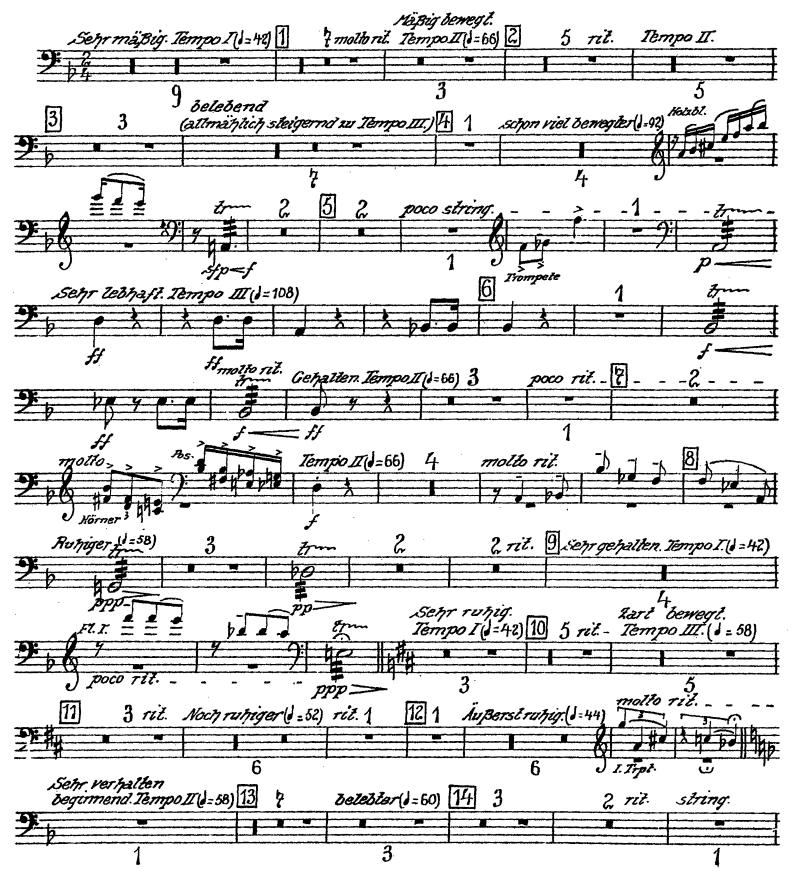

Anton Webern Passacaglia, Op. 1

Pauke.

Anton Webern Passacaglia, Op. 1

Triangel, Becken, großeTrommel, Tamtam.

Ma Big bewegt. motto rit. Tempo II(1=66) 2 3 Setyr mäßig. Tempo I(=42)[] 5 rit. TempoII. 3 3 5 belebend (allmantuch stergernd zu Tempo III) 41 ,schon viet bewegter =92) 5 Streicher 6 J 7 Sett Teothaft. Tempo III (= 108) 6 Becken. mitschwammschläget [5] poco string. 2 Paute -4 4 Genation Tempo II (J=66) <u>große Trommel</u> 3 sfp pp Becken molto ret. oco rit - 7 --2 mit Schwammschlägel - It (1=66) große Trommer. 1 2 Ъs motto rit. motto - PP = -ppp: 2 sfp= Hörner 2 rit. 9 Tempo I (J=42) 8 große Trommel Ruhiger (1=58) bee POCO - 1110110 7 PPP 4 zart bewegt. Tempo II (=58) Senr runig. Tempo I (1=42) 10 4 |11| nt. rit. 1 2 1 2 Triangel pp 5 motto rit. 12 Noch ruhiger (1=52) AuBerst ruhig () = 44) rit. 1 3 6 5 J I. Trpt. 6 Sehr verhalten beginnend 13 2 rit .betebter (= 60) 14 3 Tempo II (1=58) 4 3 1 \_ immer bewegter(1=66) [15] 162 string. -10 schon sehr belebt(1=92) string. \_ 2 4 6 1