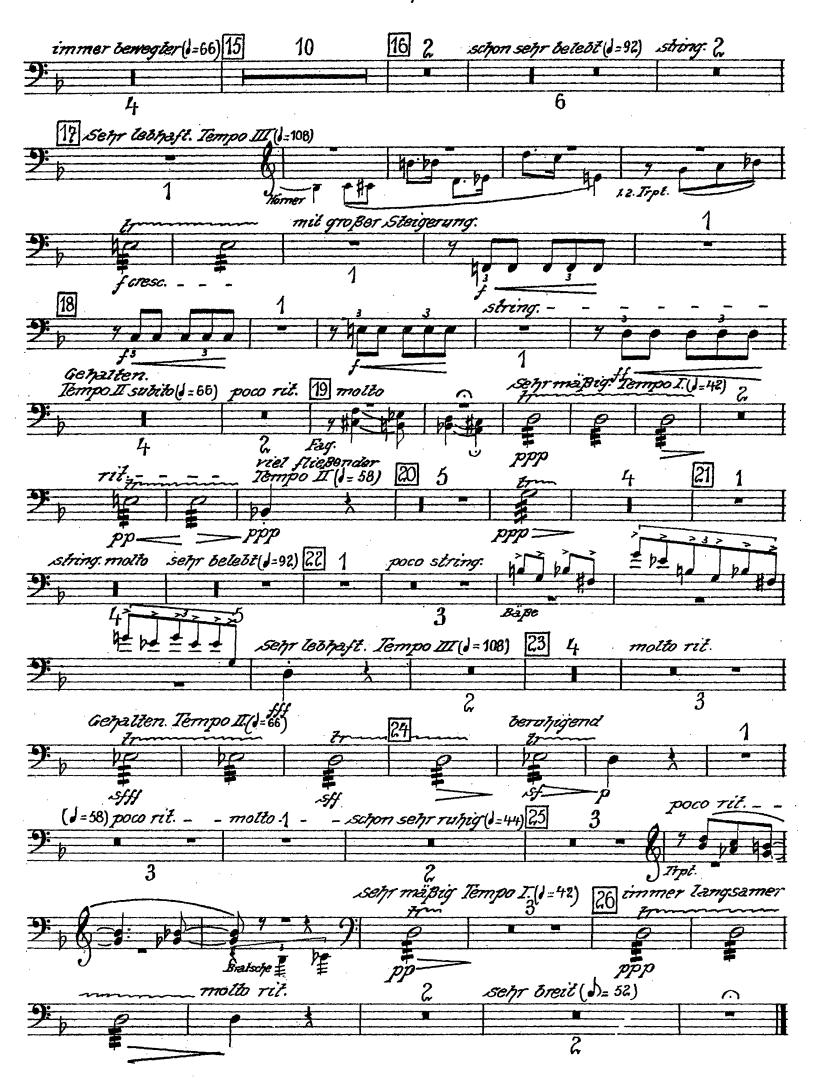

Anton Webern Passacaglia, Op. 1

Pauke.

Anton Webern Passacaglia, Op. 1

Triangel, Becken, großeTrommel, Tamtam.

Ma Big bewegt. motto rit. Tempo II(1=66) 2 3 Setyr mäßig. Tempo I(=42)[] 5 rit. TempoII. 3 3 5 belebend (allmantuch stergernd zu Tempo III) 41 ,schon viet bewegter =92) 5 Streicher 6 J 7 Sett Teothaft. Tempo III (= 108) 6 Becken. mitschwammschläget [5] poco string. 2 Paute -4 4 Genation Tempo II (J=66) <u>große Trommel</u> 3 sfp pp Becken molto ret. oco rit - 7 --2 mit Schwammschlägel - It (1=66) große Trommer. 1 2 Ъs motto rit. motto - PP = -ppp: 2 sfp= Hörner 2 rit. 9 Tempo I (J=42) 8 große Trommel Ruhiger (1=58) bee POCO - 1110110 7 PPP 4 zart bewegt. Tempo II (=58) Senr runig. Tempo I (1=42) 10 4 |11| nt. rit. 1 2 1 2 Triangel pp 5 motto rit. 12 Noch ruhiger (1=52) AuBerst ruhig () = 44) rit. 1 3 6 5 J I. Trpt. 6 Sehr verhalten beginnend 13 2 rit .betebter (= 60) 14 3 Tempo II (1=58) 4 3 1 \_ immer bewegter(1=66) [15] 162 string. -10 schon sehr belebt(1=92) string. \_ 2 4 6 1