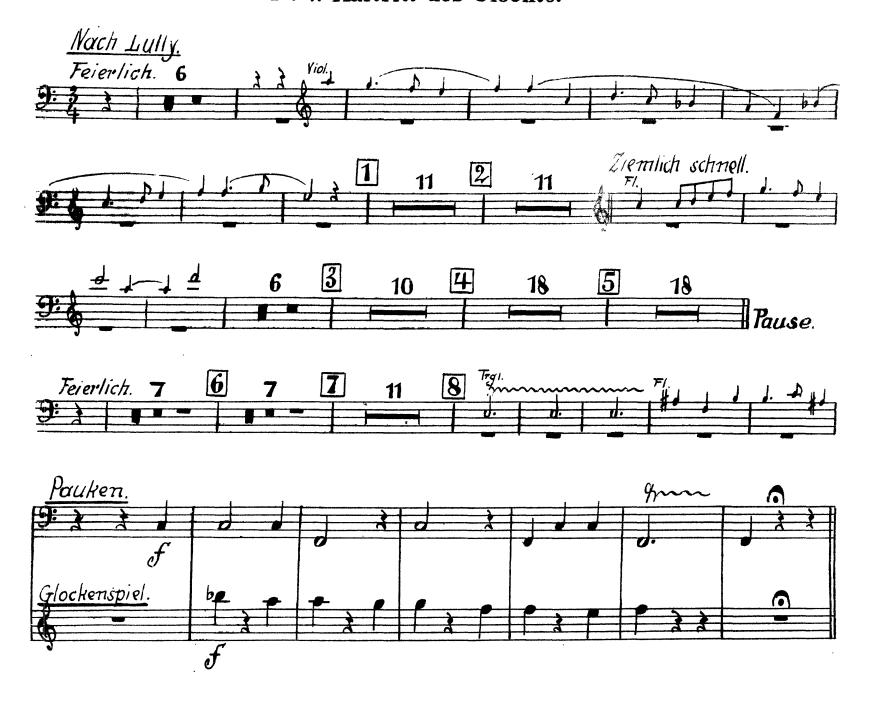

and, Piatti, Triangolo.

Nº 1. Ouverture zum I. Aufzug. Tacet.

Nº 2. Menuett.\_Tacet.

Nº 3. Der Fechtmeister. Tacet.

Nº 4. Auftritt und Tanz der Schneider. Tacet.

Nº 5. Das Menuett des Lully. Tacet.

Nº 6. Courante. Tacet.





# Große Trommel, Becken, Triangel, Tambouriu. Nº 8. Vorspiel zum II. Aufzug (Intermezzo) Tacet.



P

# Tambour grand, Piatti, Triangolo.



#### Tambour grand, Piatti, Triangolo.







# Richard Strauss Der Bürger als Edelmann, Op. 60 (Le Bourgeois Gentilhomme)

# Timpani, Campanella, Tambour petit.

Nº 1. Ouverture zum I. Aufzug. Tacet.

Nº 2. Menuett.\_Tacet.

Nº 3. Der Fechtmeister Tacet.

Nº 4. Auftritt und Tanz der Schneider. Tacet.

Nº 5. Das Menuett des Lully. Tacet.

Nº 6. Courante.



# Pauken, Campanella, Tambour pelit.

Nº 7. Auftritt des Cleonte.



#### 8

## Timpani, Campanella, Tambour petit.

# Nº 8. Vorspiel zum II. Aufzug (Intermezzo) Tacet.

Nº 9. Das Diner.

(Tafelmusik und Tanz des Küchenjungen)





# Timpani, Campanella, Tambour petit.



# Timpani, Campanella, Tambour petit.