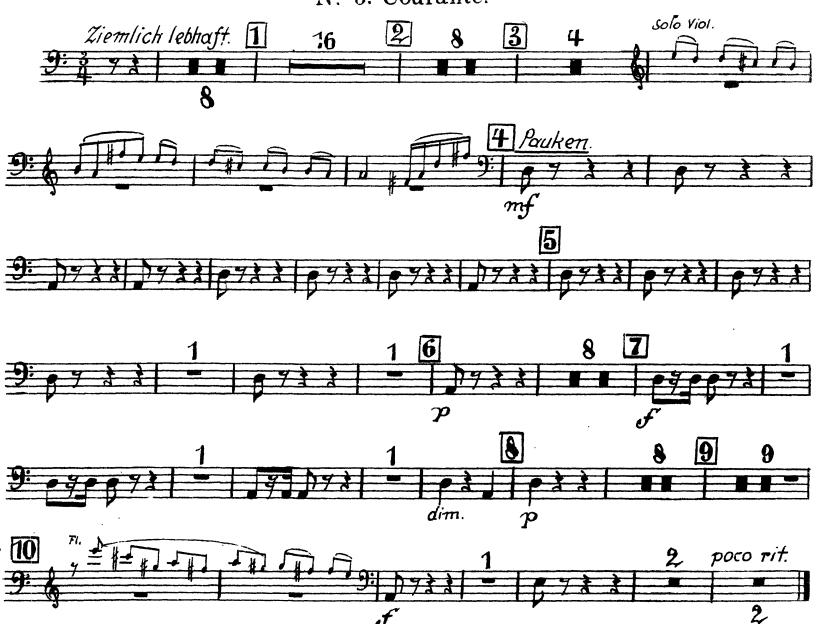

er Bürger als Edelmann, Op. 60 (Le Bourgeois Gentilhomme)

Tambour grand, Piatti, Triangolo.

Nº 1. Ouverture zum I. Aufzug. Tacet.

Nº 2. Menuett.\_Tacet.

Nº 3. Der Fechtmeister. Tacet.

Nº 4. Auftritt und Tanz der Schneider. Tacet.

Nº 5. Das Menuett des Lully. Tacet.

Nº 6. Courante. Tacet.





# Große Trommel, Becken, Triangel, Tambouriu. Nº 8. Vorspiel zum II. Aufzug (Intermezzo) Tacet.



P

# Tambour grand, Piatti, Triangolo.



#### Tambour grand, Piatti, Triangolo.







# Richard Strauss Der Bürger als Edelmann, Op. 60 (Le Bourgeois Gentilhomme)

# Timpani, Campanella, Tambour petit.

Nº 1. Ouverture zum I. Aufzug. Tacet.

Nº 2. Menuett.\_Tacet.

Nº 3. Der Fechtmeister Tacet.

Nº 4. Auftritt und Tanz der Schneider. Tacet.

Nº 5. Das Menuett des Lully. Tacet.

Nº 6. Courante.



# Pauken, Campanella, Tambour pelit.

Nº 7. Auftritt des Cleonte.



#### 8

## Timpani, Campanella, Tambour petit.

# Nº 8. Vorspiel zum II. Aufzug (Intermezzo) Tacet.

Nº 9. Das Diner.

(Tafelmusik und Tanz des Küchenjungen)





# Timpani, Campanella, Tambour petit.



# Timpani, Campanella, Tambour petit.