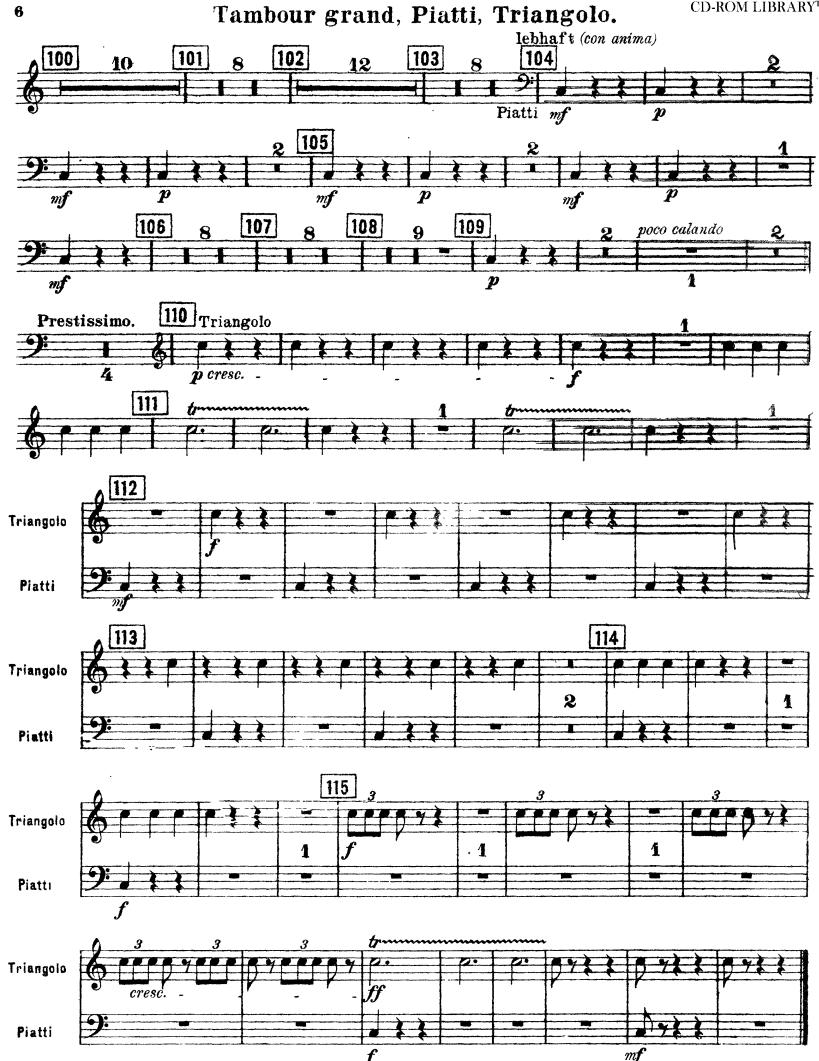

### Richard Strauss Der Bürger als Edelmann, Op. 60 (Le Bourgeois Gentilhomme)

Tambour grand, Piatti, Triangolo.

Nº 1. Ouverture zum I. Aufzug. Tacet.

Nº 2. Menuett.\_Tacet.

Nº 3. Der Fechtmeister. Tacet.

Nº 4. Auftritt und Tanz der Schneider. Tacet.

Nº 5. Das Menuett des Lully. Tacet.

Nº 6. Courante. Tacet.





# Große Trommel, Becken, Triangel, Tambouriu. Nº 8. Vorspiel zum II. Aufzug (Intermezzo) Tacet.



P

# Tambour grand, Piatti, Triangolo.



#### Tambour grand, Piatti, Triangolo.







# Richard Strauss Der Bürger als Edelmann, Op. 60 (Le Bourgeois Gentilhomme)

# Timpani, Campanella, Tambour petit.

Nº 1. Ouverture zum I. Aufzug. Tacet.

Nº 2. Menuett.\_Tacet.

Nº 3. Der Fechtmeister Tacet.

Nº 4. Auftritt und Tanz der Schneider. Tacet.

Nº 5. Das Menuett des Lully. Tacet.

Nº 6. Courante.



# Pauken, Campanella, Tambour pelit.

Nº 7. Auftritt des Cleonte.



#### 8

## Timpani, Campanella, Tambour petit.

# Nº 8. Vorspiel zum II. Aufzug (Intermezzo) Tacet.

Nº 9. Das Diner.

(Tafelmusik und Tanz des Küchenjungen)





# Timpani, Campanella, Tambour petit.



# Timpani, Campanella, Tambour petit.