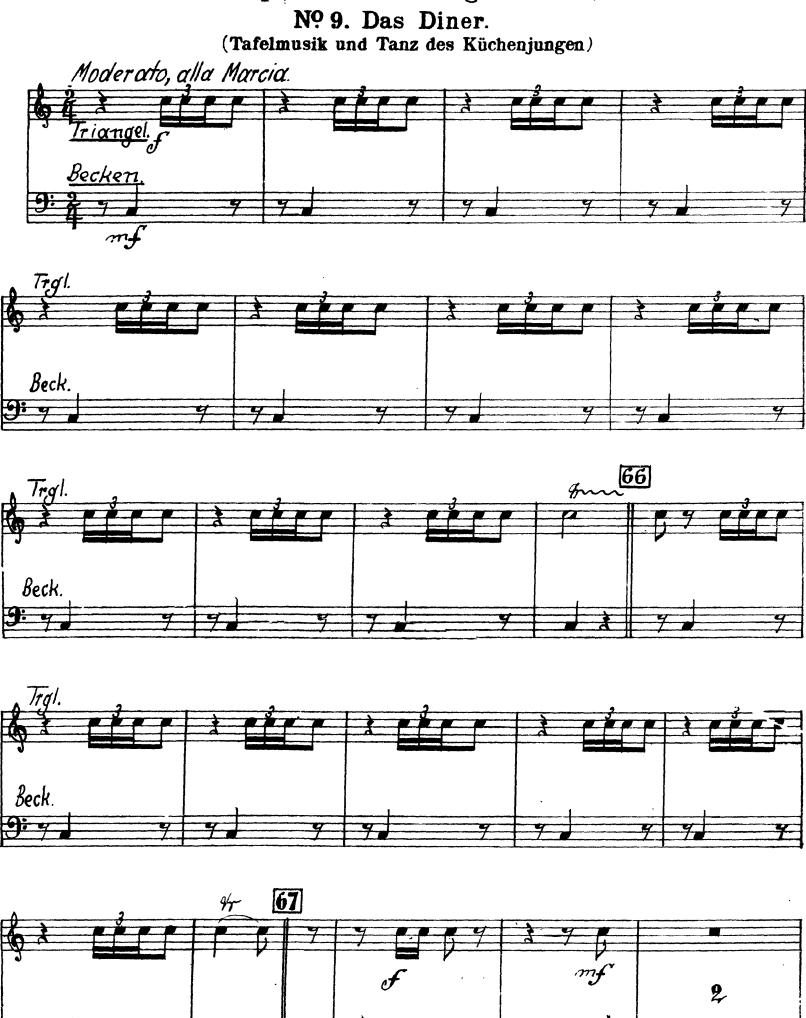

# Nº 8. Vorspiel zum II. Aufzug (Intermezzo) Tacet.

Nº 9. Das Diner.

(Tafelmusik und Tanz des Küchenjungen)