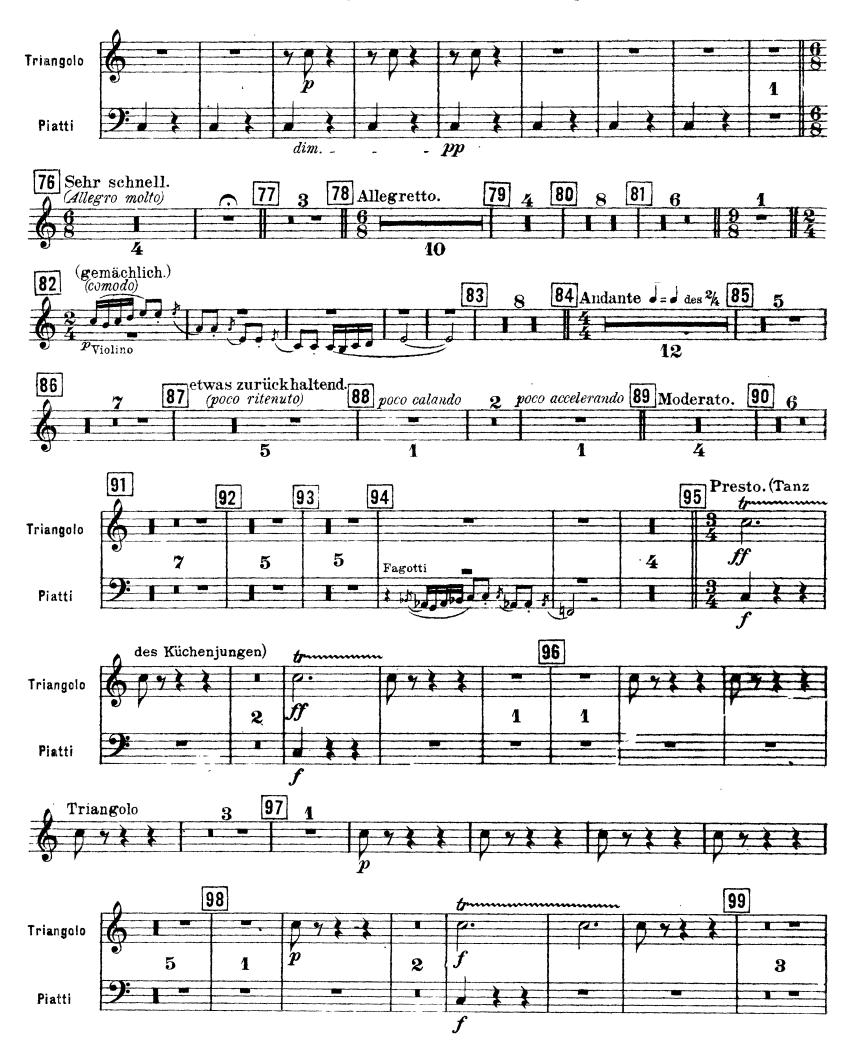

# Nº 8. Vorspiel zum II. Aufzug (Intermezzo) Tacet.

Nº 9. Das Diner.

(Tafelmusik und Tanz des Küchenjungen)