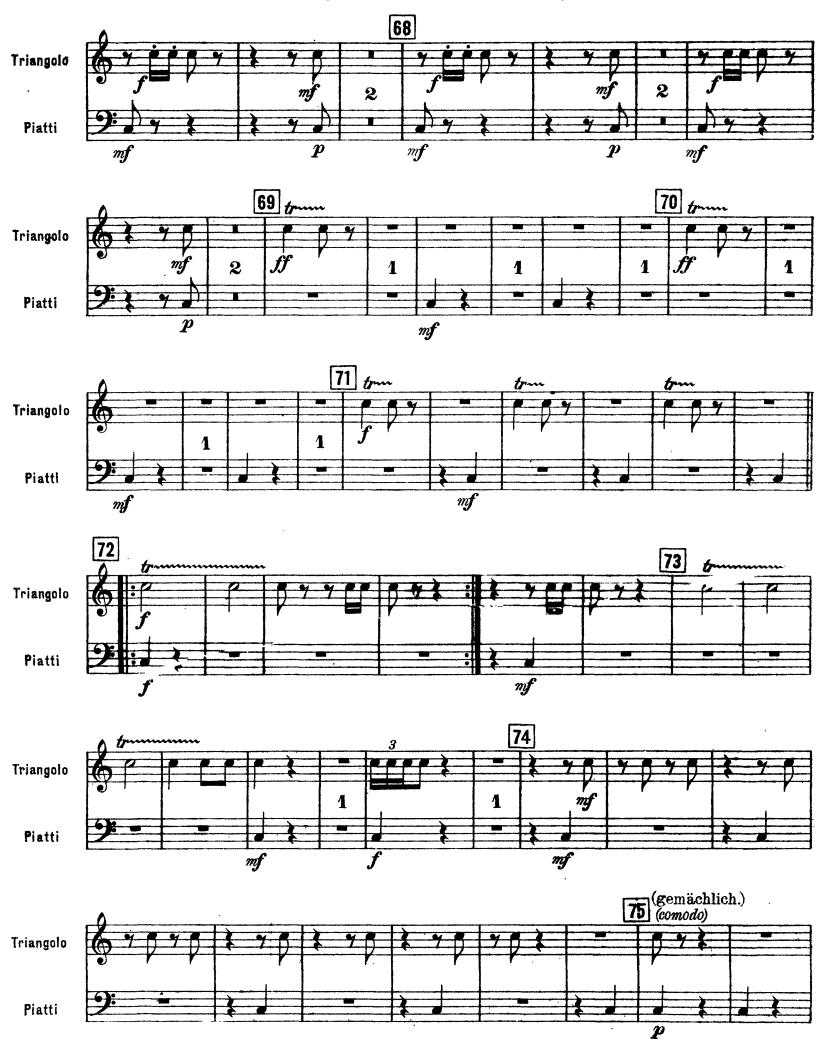

# Nº 8. Vorspiel zum II. Aufzug (Intermezzo) Tacet.

Nº 9. Das Diner.

(Tafelmusik und Tanz des Küchenjungen)