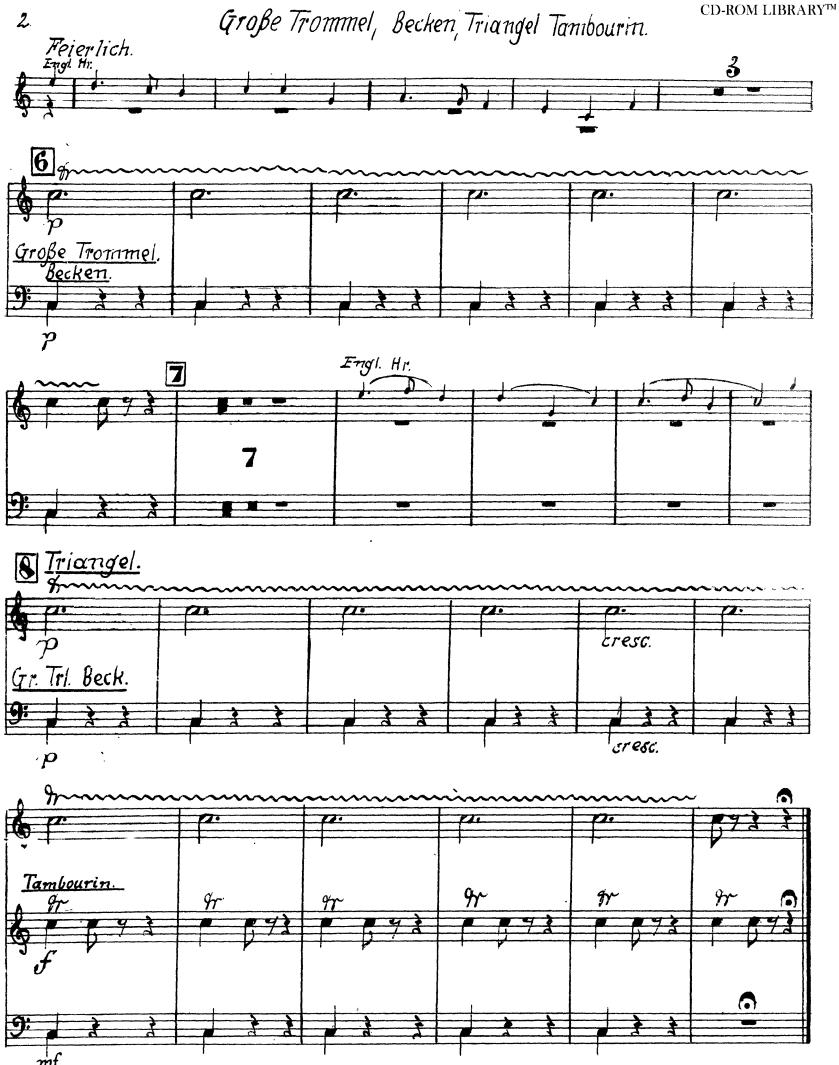

# Große Trommel, Becken, Triangel, Tambouriu. Nº 8. Vorspiel zum II. Aufzug (Intermezzo) Tacet.

P