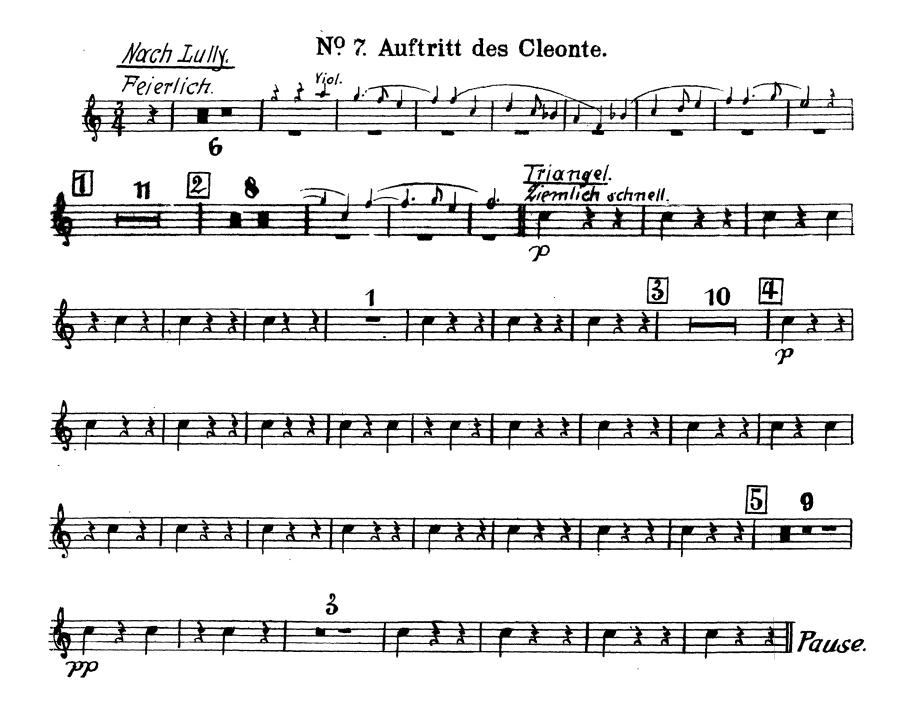

### Richard Strauss Der Bürger als Edelmann, Op. 60 (Le Bourgeois Gentilhomme)

Tambour grand, Piatti, Triangolo.

Nº 1. Ouverture zum I. Aufzug. Tacet.

Nº 2. Menuett.\_Tacet.

Nº 3. Der Fechtmeister. Tacet.

Nº 4. Auftritt und Tanz der Schneider. Tacet.

Nº 5. Das Menuett des Lully. Tacet.

Nº 6. Courante. Tacet.





# Große Trommel, Becken, Triangel, Tambouriu. Nº 8. Vorspiel zum II. Aufzug (Intermezzo) Tacet.



P

# Tambour grand, Piatti, Triangolo.



#### Tambour grand, Piatti, Triangolo.







# Richard Strauss Der Bürger als Edelmann, Op. 60 (Le Bourgeois Gentilhomme)

# Timpani, Campanella, Tambour petit.

Nº 1. Ouverture zum I. Aufzug. Tacet.

Nº 2. Menuett.\_Tacet.

Nº 3. Der Fechtmeister Tacet.

Nº 4. Auftritt und Tanz der Schneider. Tacet.

Nº 5. Das Menuett des Lully. Tacet.

Nº 6. Courante.



# Pauken, Campanella, Tambour pelit.

Nº 7. Auftritt des Cleonte.



#### 8

## Timpani, Campanella, Tambour petit.

# Nº 8. Vorspiel zum II. Aufzug (Intermezzo) Tacet.

Nº 9. Das Diner.

(Tafelmusik und Tanz des Küchenjungen)





# Timpani, Campanella, Tambour petit.



# Timpani, Campanella,