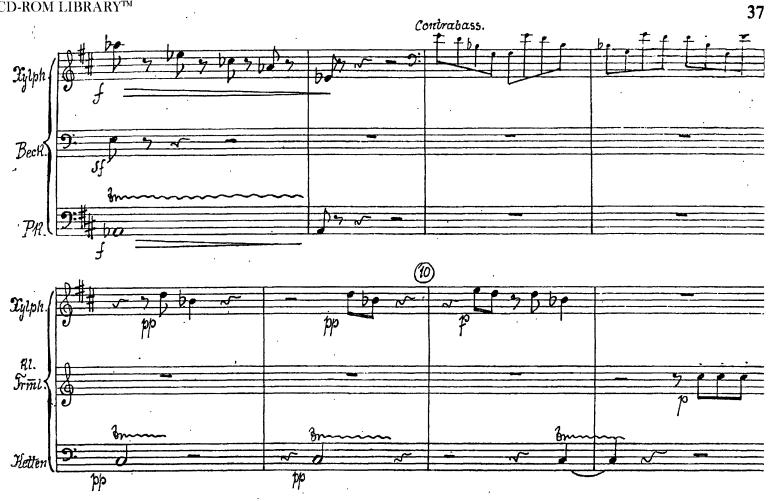

## I. TEIL.

|                                                     | Mässig bervegt.                               |                        |          |          |              | I. Trompete Solo. |             |          |                                       |       |
|-----------------------------------------------------|-----------------------------------------------|------------------------|----------|----------|--------------|-------------------|-------------|----------|---------------------------------------|-------|
| Glocileitsbiel                                      | 8 P 1                                         | <del>-(-)</del> -      |          |          |              |                   | <del></del> |          |                                       |       |
| - <del>U1/11/1///////////////////////////////</del> | W/V                                           | 71                     |          |          |              |                   | (d)         | da       |                                       | 4     |
| ODUCILLICOVUCU                                      | (Q)                                           |                        |          |          |              |                   | 9           |          | 144                                   |       |
| Jan Maria Caracter Street                           |                                               |                        |          |          |              |                   |             | p.bo     |                                       |       |
| •                                                   | U                                             | -                      | i        |          | 1            |                   | •.          | ア・ファフェ   |                                       | bd t  |
|                                                     | l <sup>-</sup>                                |                        |          |          | ! !          |                   | ļ           | とうコ      | コ・コ                                   | 1531  |
|                                                     | 1                                             |                        |          |          |              |                   |             | T .      | A 4                                   | -     |
|                                                     | ľ                                             |                        |          |          |              |                   | İ           | '        | , <b>C</b>                            | •     |
|                                                     | 1                                             |                        |          |          | 1            |                   | •           | ł        | 1                                     | 1     |
|                                                     |                                               | _                      |          | '        |              |                   |             | l        | 1                                     | l l   |
| _00_0                                               | 10                                            |                        |          |          |              |                   | <del></del> |          |                                       |       |
| #1101011011.                                        | <b>6</b> 51                                   | (2                     |          |          |              |                   |             |          |                                       |       |
| -10 1 1 1 1 1 1 1 1 1 1 1 1 1 1 1 1 1 1             | <del>  A-D- </del>                            | 1/                     |          |          |              |                   |             |          |                                       |       |
|                                                     | RUN 1                                         |                        | <u> </u> |          |              |                   |             |          |                                       |       |
|                                                     | -                                             |                        |          |          |              |                   |             |          |                                       |       |
|                                                     | ( <i>i )</i>                                  | •                      |          |          | l l          |                   | ł           | 1        |                                       | 1     |
| <i>y</i> .                                          | · ·                                           |                        | 1        |          | 1            |                   | ì           | l        | 1                                     | 1     |
|                                                     | 1                                             |                        |          |          |              |                   | 1.          | i        |                                       |       |
|                                                     | Į.                                            |                        |          |          |              |                   | ł           | i        |                                       |       |
|                                                     | 1                                             | •                      | }        |          | l l          |                   | 1.          | j        | ] .                                   | - 1   |
|                                                     | I                                             |                        | 1        |          |              |                   | I           | i        | l                                     | 1     |
|                                                     | L.A                                           |                        |          |          |              |                   |             | L        | L                                     | l l   |
|                                                     | 1.11                                          | 0                      |          |          |              |                   |             |          | L                                     |       |
| 1 747 /V 77 /2 /                                    | A                                             | -                      |          |          |              |                   |             |          |                                       |       |
|                                                     | 0                                             | 71                     |          |          |              |                   |             |          |                                       |       |
| Triangl.                                            |                                               | -                      |          |          | /            |                   |             |          |                                       |       |
|                                                     | 107                                           |                        |          |          |              |                   | 1           |          | 1.                                    |       |
| •                                                   | 1                                             |                        | l i      | `1       | , 1          |                   | ł           | ł        | ľ.                                    |       |
|                                                     | 1                                             |                        |          |          |              | •                 | i           | · '      | 1                                     | 1     |
|                                                     | ł                                             |                        |          |          | ! !          |                   | l           | ŀ        | 1                                     | ! !   |
|                                                     | I                                             |                        |          |          |              |                   | I           | 1        | l ·                                   | i     |
| <del>-</del>                                        | l _                                           |                        | l .      | 1        | 1            |                   | 1           | l        | 1                                     | l l   |
| 10:                                                 | <u> </u>                                      |                        | L        | <u> </u> | L            |                   | <u></u>     |          | L                                     |       |
| 11.17011111111                                      |                                               | 0                      |          |          |              |                   |             |          |                                       |       |
|                                                     |                                               |                        |          |          |              |                   |             |          |                                       |       |
|                                                     | (0)                                           | _/                     |          |          |              |                   |             |          |                                       | , , , |
| 700.1101161160                                      | 1724                                          | 4                      |          |          |              |                   |             |          |                                       |       |
|                                                     | (1)                                           | •                      |          | •        |              |                   |             | 1        | 1                                     |       |
| •                                                   | 1                                             |                        | i :      |          |              |                   | 1 -         | 1        |                                       |       |
| •                                                   | ľ                                             |                        | 2        | 3        | 4            | 5                 | 6           | •        |                                       | انصا  |
| •                                                   | 1                                             | í                      | ا کم ا   | ט        | <b>7</b> . ( | Ü                 |             | 7        | .8                                    | 9     |
|                                                     | 1                                             |                        | }        |          |              |                   |             | •        |                                       |       |
|                                                     | ł                                             |                        | ł        |          |              |                   |             | ł        | 1                                     |       |
|                                                     |                                               |                        |          |          |              |                   |             |          |                                       |       |
|                                                     | 1                                             | 10                     |          |          | e .l         |                   |             |          |                                       |       |
|                                                     | +                                             |                        |          |          |              |                   |             |          |                                       |       |
| ROMIZON                                             | ·                                             | 0 -                    |          |          |              |                   |             |          |                                       |       |
| Brolling                                            | 9:                                            | 7                      |          |          |              |                   |             |          |                                       |       |
| Becker.                                             | 2                                             | 4                      |          |          |              |                   |             |          |                                       |       |
| Bechen.                                             | 2                                             | 4                      | ·        |          |              |                   |             |          | · · · · · · · · · · · · · · · · · · · |       |
| Becken.                                             | <i>y</i> .                                    | 4                      |          |          |              |                   |             | <u> </u> |                                       |       |
| Becker.                                             | <b>9</b> :                                    | 4                      | ·        |          |              |                   |             |          |                                       |       |
| Becken.                                             | <u>y.                                    </u> | 4                      | ·        |          |              |                   |             |          |                                       |       |
| Becker.                                             | <b>9</b> .                                    | <b>少 -</b>             |          |          |              |                   |             |          |                                       |       |
| Becken.                                             | <b>9</b> .                                    | 4                      |          |          |              |                   |             |          |                                       |       |
|                                                     | <b>9</b>                                      | 4                      |          |          |              |                   |             |          |                                       |       |
|                                                     | <i>y</i> :                                    | 4                      |          |          |              |                   |             |          |                                       |       |
|                                                     | ງ.<br>ໆ.                                      | 4                      |          |          |              |                   |             |          |                                       |       |
|                                                     | 9.<br>9.                                      | 4<br>6                 |          |          |              |                   |             |          |                                       |       |
| BCCICEII.  91. [101111111]                          | 9.<br>9.                                      | 4<br>6<br>4            |          |          |              |                   |             |          |                                       |       |
|                                                     | 9.<br>9.                                      | у -<br>4<br>6 -<br>4   |          |          |              |                   |             |          |                                       |       |
|                                                     | 2·<br>2·                                      | 6 <b>-</b><br>#        |          |          |              |                   |             |          |                                       |       |
|                                                     | 9:<br>9:                                      | 6 <b>-</b>             |          |          |              |                   |             |          |                                       |       |
|                                                     | 9:<br>9:                                      | 6 <b>-</b><br>4        |          |          |              |                   |             |          |                                       |       |
|                                                     | 2.<br>2.                                      | 6 <b>-</b><br>4        |          |          |              |                   |             |          |                                       |       |
|                                                     | y.<br>9:                                      | 0 -<br>4 -<br>6 -<br>4 |          |          |              |                   |             |          |                                       |       |
|                                                     | 9:                                            | 4<br>6 -<br>4          |          |          |              |                   |             |          |                                       |       |
| 97. 77.0777777111111111111111111111111111           | 9:                                            | 4<br>6 -<br>4          |          |          |              |                   |             |          |                                       |       |
| 97. 77.0777777111111111111111111111111111           | 9:                                            | 6 -<br>4               |          |          |              |                   |             |          |                                       |       |
| 97. 77.0777777111111111111111111111111111           | 9:                                            | 4<br>6 -<br>4          |          |          |              |                   |             |          |                                       |       |
|                                                     | 9:                                            | 4<br>6 -<br>4          |          |          |              |                   |             |          |                                       |       |
| 97. 77.0777777111111111111111111111111111           | 9:                                            | 4<br>6 -<br>4          |          |          |              |                   |             |          |                                       |       |
| 97. 77.0777777111111111111111111111111111           | 9:                                            | 4<br>6 -<br>4          |          |          |              |                   |             |          |                                       |       |
| 97. 77.0777777111111111111111111111111111           | 9:                                            | 4<br>6 -<br>4          |          |          |              |                   |             |          |                                       |       |
| 97. 77.0777777111111111111111111111111111           | 9:                                            | 4<br>6 -<br>4          |          |          |              |                   |             |          |                                       |       |
| 97. 77.0777777111111111111111111111111111           | 9:                                            | 4<br>6 -<br>4          |          |          |              |                   |             |          |                                       |       |
| 97. 77.0777777111111111111111111111111111           | 9:                                            | 4<br>6 -<br>4          |          |          |              |                   |             |          |                                       |       |
| 10199 - Tologo                                      | <b>9</b> :                                    | 4<br>6<br>4            |          |          |              |                   |             |          |                                       |       |
| 97. 17.0777777111111111111111111111111111           | <b>9</b> :                                    | 4<br>6<br>4            |          |          |              |                   |             |          |                                       |       |
| 97. 17.0777777111111111111111111111111111           | <b>9</b> :                                    | 4<br>6<br>4            |          |          |              |                   |             |          |                                       |       |
| 10199 - Tologo                                      | 9:                                            | 4<br>6<br>4            |          |          |              |                   |             |          |                                       |       |
| 97. 17.0777777111111111111111111111111111           | <b>9</b> :                                    | 4<br>6<br>4            |          |          |              |                   |             |          |                                       |       |
| 97. 17.0777777111111111111111111111111111           | <b>9</b> :                                    | 4<br>6<br>4            |          |          |              |                   |             |          |                                       |       |
| 97. 17.0777777111111111111111111111111111           | <b>9</b> :                                    | 4<br>6<br>4            |          |          |              |                   |             |          |                                       |       |
| 97. 17.0777777111111111111111111111111111           | <b>9</b> :                                    | 4<br>6<br>4            |          |          |              |                   |             |          |                                       |       |
| 97. 17.0777777111111111111111111111111111           | <b>9</b> :                                    | 4<br>6 -<br>4          |          |          |              |                   |             |          |                                       |       |
| 97. 17.0777777111111111111111111111111111           | <b>9</b> :                                    | 4<br>6 -<br>4          |          |          |              |                   |             |          |                                       |       |
| 97. 17.0777777111111111111111111111111111           | <b>9</b> :                                    | 4<br>6 -<br>4          |          |          |              |                   |             |          |                                       |       |
| 97. 17.077777771712<br>10.777 - TOUTH.              | 9:<br>9:                                      | 4<br>6<br>4<br>6<br>4  |          |          |              |                   |             |          |                                       |       |
| 97. 17.077777771712<br>10.777 - TOUTH.              | 9:<br>9:                                      | 4<br>6<br>4<br>6<br>4  |          |          |              |                   |             |          |                                       |       |
| 97. 17.077777771712<br>10.777 - TOUTH.              | 9:<br>9:                                      | 4<br>6<br>4<br>6<br>4  |          |          |              |                   |             |          |                                       |       |
| 97. 17.077777771712<br>10.777 - TOUTH.              | 9:<br>9:                                      | 4<br>6<br>4<br>6<br>4  |          |          |              |                   |             |          |                                       |       |
| 97. 17.0777777111111111111111111111111111           | 9:<br>9:                                      | 4<br>6<br>4<br>6<br>4  |          |          |              |                   |             |          |                                       |       |