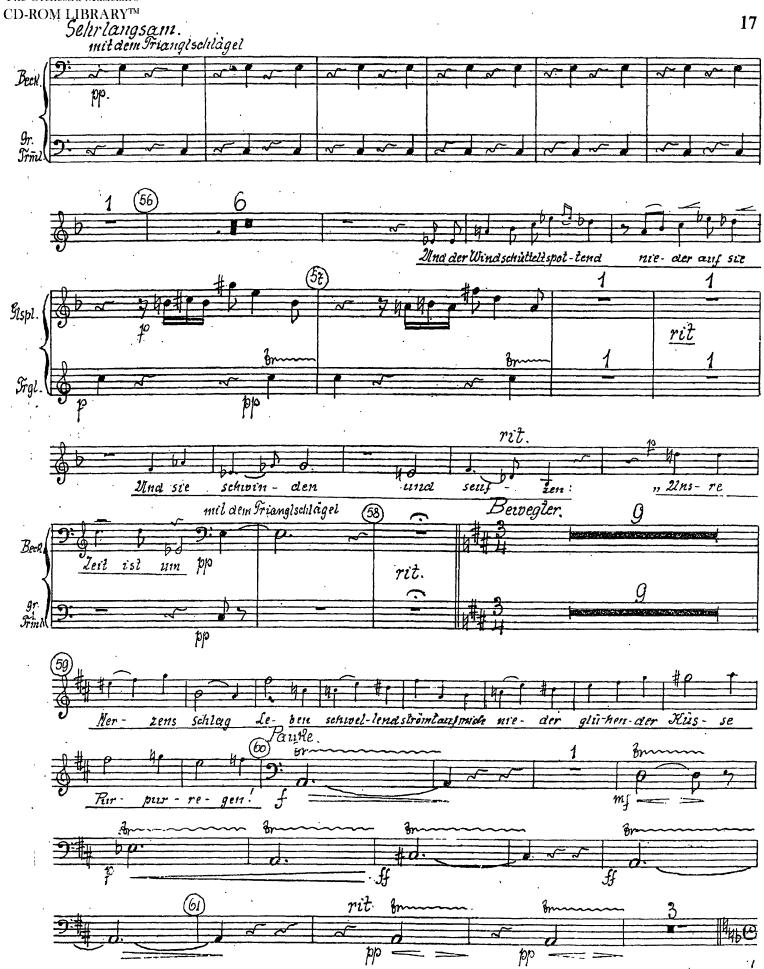

## I. TEIL.

|                                                     | Mässig bervegt.                               |                        |          |          |              | I. Trompete Solo. |             |          |                                       |       |
|-----------------------------------------------------|-----------------------------------------------|------------------------|----------|----------|--------------|-------------------|-------------|----------|---------------------------------------|-------|
| Glocileitsbiel                                      | 8 P 1                                         | <del>-(-)</del> -      |          |          |              |                   | <del></del> |          |                                       |       |
| - <del>U1/11/1///////////////////////////////</del> | W/V                                           | 71                     |          |          |              |                   | (d)         | da       |                                       | 4     |
| ODUCILLICOVUCU                                      | (Q)                                           |                        |          |          |              |                   | 9           |          | 144                                   |       |
| Jan Maria Caracter Street                           |                                               |                        |          |          |              |                   |             | p.bo     |                                       |       |
| •                                                   | U                                             | -                      | i        |          | 1            |                   | •.          | ア・ファフェ   |                                       | bd t  |
|                                                     | l <sup>-</sup>                                |                        |          |          | ! !          |                   | ļ           | とうコ      | コ・コ                                   | 1531  |
|                                                     | 1                                             |                        |          |          |              |                   |             | T .      | A 4                                   | -     |
|                                                     | ľ                                             |                        |          |          |              |                   | İ           | '        | , <b>C</b>                            | •     |
|                                                     | 1                                             |                        |          |          | 1            |                   | •           | ł        | 1                                     | 1     |
|                                                     |                                               | _                      |          | '        |              |                   |             | l        | 1                                     | l l   |
| _00_0                                               | 10                                            |                        |          |          |              |                   | <del></del> |          |                                       |       |
| #1101011011.                                        | <b>6</b> 51                                   | (2                     |          |          |              |                   |             |          |                                       |       |
| -10 1 1 1 1 1 1 1 1 1 1 1 1 1 1 1 1 1 1             | <del>  A-D- </del>                            | 1/                     |          |          |              |                   |             |          |                                       |       |
|                                                     | RUN 1                                         |                        | <u> </u> |          |              |                   |             |          |                                       |       |
|                                                     | -                                             |                        |          |          |              |                   |             |          |                                       |       |
|                                                     | ( <i>i )</i>                                  | •                      |          |          | l l          |                   | ł           | 1        |                                       | 1     |
| <i>y</i> .                                          | · ·                                           |                        | 1        |          | 1            |                   | ì           | l        | 1                                     | 1     |
|                                                     | 1                                             |                        |          |          |              |                   | 1.          | i        |                                       |       |
|                                                     | Į.                                            |                        |          |          |              |                   | ł           | i        |                                       |       |
|                                                     | 1                                             | •                      | }        |          | l l          |                   | 1.          | j        | ] .                                   | - 1   |
|                                                     | I                                             |                        | 1        |          |              |                   | I           | i        | l                                     | 1     |
|                                                     | L.A                                           |                        |          |          |              |                   |             | L        | L                                     | l l   |
|                                                     | 1.11                                          | 0                      |          |          |              |                   |             |          | L                                     |       |
| 1 747 /V 77 /2 /                                    | A                                             | -                      |          |          |              |                   |             |          |                                       |       |
|                                                     | 0                                             | 71                     |          |          |              |                   |             |          |                                       |       |
| Triangl.                                            |                                               | -                      |          |          | /            |                   |             |          |                                       |       |
|                                                     | 107                                           |                        |          |          |              |                   | 1           |          | 1.                                    |       |
| •                                                   | 1                                             |                        | l i      | `1       | , 1          |                   | ł           | ł        | ľ.                                    |       |
|                                                     | 1                                             |                        |          |          |              | •                 | i           | · '      | 1                                     | 1     |
|                                                     | ł                                             |                        |          |          | ! !          |                   | l           | ŀ        | 1                                     | ! !   |
|                                                     | I                                             |                        |          |          |              |                   | I           | 1        | l ·                                   | i     |
| <del>-</del>                                        | l _                                           |                        | l .      | 1        | 1            |                   | 1           | l        | 1                                     | l l   |
| 10:                                                 | <u> </u>                                      |                        | L        | <u> </u> | L            |                   | <u></u>     |          | L                                     |       |
| 11.17011111111                                      |                                               | 0                      |          |          |              |                   |             |          |                                       |       |
|                                                     |                                               |                        |          |          |              |                   |             |          |                                       |       |
|                                                     | (0)                                           | _/                     |          |          |              |                   |             |          |                                       | , , , |
| 700.1101161160                                      | 1724                                          | 4                      |          |          |              |                   |             |          |                                       |       |
|                                                     | (1)                                           | •                      |          | •        |              |                   |             | 1        | 1                                     |       |
| •                                                   | 1                                             |                        | i :      |          |              |                   | 1 -         | 1        |                                       |       |
| •                                                   | ľ                                             |                        | 2        | 3        | 4            | 5                 | 6           | •        |                                       | انصا  |
| •                                                   | 1                                             | í                      | ا کم ا   | ט        | <b>7</b> . ( | Ü                 |             | 7        | .8                                    | 9     |
|                                                     | 1                                             |                        | }        |          |              |                   |             | •        |                                       |       |
|                                                     | ł                                             |                        | ł        |          |              |                   |             | ł        | 1                                     |       |
|                                                     |                                               |                        |          |          |              |                   |             |          |                                       |       |
|                                                     | 1                                             | 10                     |          |          | e .l         |                   |             |          |                                       |       |
|                                                     | +                                             |                        |          |          |              |                   |             |          |                                       |       |
| ROMIZON                                             | ·                                             | 0 -                    |          |          |              |                   |             |          |                                       |       |
| Brolling                                            | 9:                                            | 7                      |          |          |              |                   |             |          |                                       |       |
| Becker.                                             | 2                                             | 4                      |          |          |              |                   |             |          |                                       |       |
| Bechen.                                             | 2                                             | 4                      | ·        |          |              |                   |             |          | · · · · · · · · · · · · · · · · · · · |       |
| Becken.                                             | <i>y</i> .                                    | 4                      |          |          |              |                   |             | <u> </u> |                                       |       |
| Becker.                                             | <b>9</b> :                                    | 4                      | ·        |          |              |                   |             |          |                                       |       |
| Becken.                                             | <u>y.                                    </u> | 4                      | ·        |          |              |                   |             |          |                                       |       |
| Becker.                                             | <b>9</b> .                                    | <b>少 -</b>             |          |          |              |                   |             |          |                                       |       |
| Becken.                                             | <b>9</b> .                                    | 4                      |          |          |              |                   |             |          |                                       |       |
|                                                     | <b>9</b>                                      | 4                      |          |          |              |                   |             |          |                                       |       |
|                                                     | <i>y</i> :                                    | 4                      |          |          |              |                   |             |          |                                       |       |
|                                                     | ງ.<br>ໆ.                                      | 4                      |          |          |              |                   |             |          |                                       |       |
|                                                     | 9.<br>9.                                      | 4<br>6                 |          |          |              |                   |             |          |                                       |       |
| BCCICEII.  91. [101111111]                          | 9.<br>9.                                      | 4<br>6<br>4            |          |          |              |                   |             |          |                                       |       |
|                                                     | 9.<br>9.                                      | у -<br>4<br>6 -<br>4   |          |          |              |                   |             |          |                                       |       |
|                                                     | 2·<br>2·                                      | 6 <b>-</b><br>#        |          |          |              |                   |             |          |                                       |       |
|                                                     | 9:<br>9:                                      | 6 <b>-</b>             |          |          |              |                   |             |          |                                       |       |
|                                                     | 9:<br>9:                                      | 6 <b>-</b><br>4        |          |          |              |                   |             |          |                                       |       |
|                                                     | 2.<br>2.                                      | 6 <b>-</b><br>4        |          |          |              |                   |             |          |                                       |       |
|                                                     | y.<br>9:                                      | 0 -<br>4 -<br>6 -<br>4 |          |          |              |                   |             |          |                                       |       |
|                                                     | 9:                                            | 4<br>6 -<br>4          |          |          |              |                   |             |          |                                       |       |
| 97. 77.0777777111111111111111111111111111           | 9:                                            | 4<br>6 -<br>4          |          |          |              |                   |             |          |                                       |       |
| 97. 77.0777777111111111111111111111111111           | 9:                                            | 6 -<br>4               |          |          |              |                   |             |          |                                       |       |
| 97. 77.0777777111111111111111111111111111           | 9:                                            | 4<br>6 -<br>4          |          |          |              |                   |             |          |                                       |       |
|                                                     | 9:                                            | 4<br>6 -<br>4          |          |          |              |                   |             |          |                                       |       |
| 97. 77.0777777111111111111111111111111111           | 9:                                            | 4<br>6 -<br>4          |          |          |              |                   |             |          |                                       |       |
| 97. 77.0777777111111111111111111111111111           | 9:                                            | 4<br>6 -<br>4          |          |          |              |                   |             |          |                                       |       |
| 97. 77.0777777111111111111111111111111111           | 9:                                            | 4<br>6 -<br>4          |          |          |              |                   |             |          |                                       |       |
| 97. 77.0777777111111111111111111111111111           | 9:                                            | 4<br>6 -<br>4          |          |          |              |                   |             |          |                                       |       |
| 97. 77.0777777111111111111111111111111111           | 9:                                            | 4<br>6 -<br>4          |          |          |              |                   |             |          |                                       |       |
| 97. 77.0777777111111111111111111111111111           | 9:                                            | 4<br>6 -<br>4          |          |          |              |                   |             |          |                                       |       |
| 10199 - Tologo                                      | <b>9</b> :                                    | 4<br>6<br>4            |          |          |              |                   |             |          |                                       |       |
| 97. 17.0777777111111111111111111111111111           | <b>9</b> :                                    | 4<br>6<br>4            |          |          |              |                   |             |          |                                       |       |
| 97. 17.0777777111111111111111111111111111           | <b>9</b> :                                    | 4<br>6<br>4            |          |          |              |                   |             |          |                                       |       |
| 10199 - Tologo                                      | 9:                                            | 4<br>6<br>4            |          |          |              |                   |             |          |                                       |       |
| 97. 17.0777777111111111111111111111111111           | <b>9</b> :                                    | 4<br>6<br>4            |          |          |              |                   |             |          |                                       |       |
| 97. 17.0777777111111111111111111111111111           | <b>9</b> :                                    | 4<br>6<br>4            |          |          |              |                   |             |          |                                       |       |
| 97. 17.0777777111111111111111111111111111           | <b>9</b> :                                    | 4<br>6<br>4            |          |          |              |                   |             |          |                                       |       |
| 97. 17.0777777111111111111111111111111111           | <b>9</b> :                                    | 4<br>6<br>4            |          |          |              |                   |             |          |                                       |       |
| 97. 17.0777777111111111111111111111111111           | <b>9</b> :                                    | 4<br>6 -<br>4          |          |          |              |                   |             |          |                                       |       |
| 97. 17.0777777111111111111111111111111111           | <b>9</b> :                                    | 4<br>6 -<br>4          |          |          |              |                   |             |          |                                       |       |
| 97. 17.0777777111111111111111111111111111           | <b>9</b> :                                    | 4<br>6 -<br>4          |          |          |              |                   |             |          |                                       |       |
| 97. 17.077777771712<br>10.777 - TOUTH.              | 9:<br>9:                                      | 4<br>6<br>4<br>6<br>4  |          |          |              |                   |             |          |                                       |       |
| 97. 17.077777771712<br>10.777 - TOUTH.              | 9:<br>9:                                      | 4<br>6<br>4<br>6<br>4  |          |          |              |                   |             |          |                                       |       |
| 97. 17.077777771712<br>10.777 - TOUTH.              | 9:<br>9:                                      | 4<br>6<br>4<br>6<br>4  |          |          |              |                   |             |          |                                       |       |
| 97. 17.077777771712<br>10.777 - TOUTH.              | 9:<br>9:                                      | 4<br>6<br>4<br>6<br>4  |          |          |              |                   |             |          |                                       |       |
| 97. 17.0777777111111111111111111111111111           | 9:<br>9:                                      | 4<br>6<br>4<br>6<br>4  |          |          |              |                   |             |          |                                       |       |