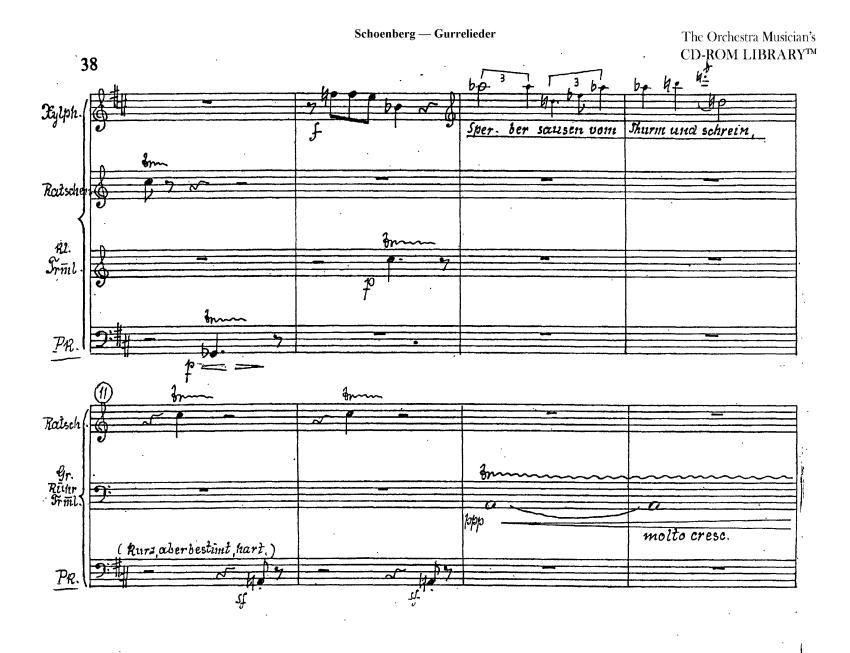

| 4<br>6<br>4<br>6<br>4  |          |          |              |                   |             |          |                                       |       |
| 97. 17.077777771712<br>10.777 - TOUTH.              | 9:<br>9:                                      | 4<br>6<br>4<br>6<br>4  |          |          |              |                   |             |          |                                       |       |
| 97. 17.0777777111111111111111111111111111           | 9:<br>9:                                      | 4<br>6<br>4<br>6<br>4  |          |          |              |                   |             |          |                                       |       |





















































## II. TEIL.











## III. TEIL.

























































Stam. Sam. Sam. Sam.







## ${\bf Schoenberg - Gurrelieder}$







































cresc.