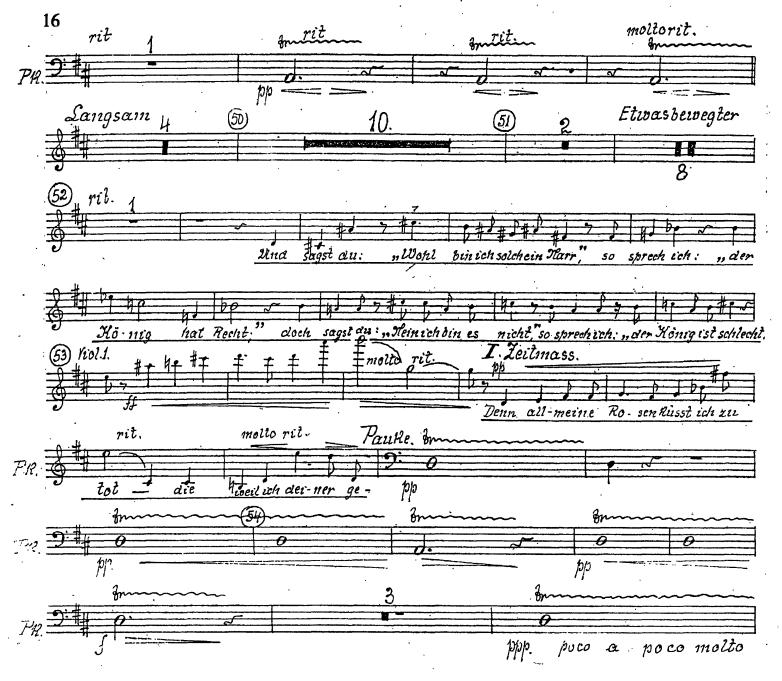

## I. TEIL.

|                                                     | Mässig bervegt.                               |                        |          |          |              | I. Trompete Solo. |             |          |                                       |       |
|-----------------------------------------------------|-----------------------------------------------|------------------------|----------|----------|--------------|-------------------|-------------|----------|---------------------------------------|-------|
| Glocileitsbiel                                      | 8 P 1                                         | <del>-(-)</del> -      |          |          |              |                   | <del></del> |          |                                       |       |
| - <del>U1/11/1///////////////////////////////</del> | W/V                                           | 71                     |          |          |              |                   | (d)         | da       |                                       | 4     |
| ODUCILLICOVUCU                                      | (Q)                                           |                        |          |          |              |                   | 9           |          | 144                                   |       |
| Jan Maria Caracter Street                           |                                               |                        |          |          |              |                   |             | p.bo     |                                       |       |
| •                                                   | U                                             | -                      | i        |          | 1            |                   | •.          | ア・ファフェ   |                                       | bd t  |
|                                                     | l <sup>-</sup>                                |                        |          |          | ! !          |                   | ļ           | とうコ      | コ・コ                                   | 1531  |
|                                                     | 1                                             |                        |          |          |              |                   |             | T .      | A 4                                   | -     |
|                                                     | ľ                                             |                        |          |          |              |                   | İ           | '        | , <b>C</b>                            | •     |
|                                                     | 1                                             |                        |          |          | 1            |                   | •           | ł        | 1                                     | 1     |
|                                                     |                                               | _                      |          | '        |              |                   |             | l        | 1                                     | l l   |
| _00_0                                               | 10                                            |                        |          |          |              |                   | <del></del> |          |                                       |       |
| #1101011011.                                        | <b>6</b> 51                                   | (2                     |          |          |              |                   |             |          |                                       |       |
| -10 1 1 1 1 1 1 1 1 1 1 1 1 1 1 1 1 1 1             | <del>  A-D- </del>                            | 1/                     |          |          |              |                   |             |          |                                       |       |
|                                                     | RUN 1                                         |                        | <u> </u> |          |              |                   |             |          |                                       |       |
|                                                     | -                                             |                        |          |          |              |                   |             |          |                                       |       |
|                                                     | ( <i>i )</i>                                  | •                      |          |          | l l          |                   | ł           | 1        |                                       | 1     |
| <i>y</i> .                                          | · ·                                           |                        | 1        |          | 1            |                   | ì           | l        | 1                                     | 1     |
|                                                     | 1                                             |                        |          |          |              |                   | 1.          | i        |                                       |       |
|                                                     | Į.                                            |                        |          |          |              |                   | ł           | i        |                                       |       |
|                                                     | 1                                             | •                      | }        |          | l l          |                   | 1.          | j        | ] .                                   | - 1   |
|                                                     | I                                             |                        | 1        |          |              |                   | I           | i        | l                                     | 1     |
|                                                     | L.A                                           |                        |          |          |              |                   |             | L        | L                                     | l l   |
|                                                     | 1.11                                          | 0                      |          |          |              |                   |             |          | L                                     |       |
| 1 747 /V 77 /2 /                                    | A                                             | -                      |          |          |              |                   |             |          |                                       |       |
|                                                     | 0                                             | 71                     |          |          |              |                   |             |          |                                       |       |
| Triangl.                                            |                                               | -                      |          |          | /            |                   |             |          |                                       |       |
|                                                     | 107                                           |                        |          |          |              |                   | 1           |          | 1.                                    |       |
| •                                                   | 1                                             |                        | l i      | `1       | , 1          |                   | ł           | ł        | ľ.                                    |       |
|                                                     | 1                                             |                        |          |          |              | •                 | i           | · '      | 1                                     | 1     |
|                                                     | ł                                             |                        |          |          | ! !          |                   | l           | ŀ        | 1                                     | ! !   |
|                                                     | I                                             |                        |          |          |              |                   | I           | 1        | l ·                                   | i     |
| <del>-</del>                                        | l _                                           |                        | l .      | 1        | 1            |                   | 1           | l        | 1                                     | l l   |
| 10:                                                 | <u> </u>                                      |                        | L        | <u> </u> | L            |                   | <u></u>     |          | L                                     |       |
| 11.17011111111                                      |                                               | 0                      |          |          |              |                   |             |          |                                       |       |
|                                                     |                                               |                        |          |          |              |                   |             |          |                                       |       |
|                                                     | (0)                                           | _/                     |          |          |              |                   |             |          |                                       | , , , |
| 700.1101161160                                      | 1724                                          | 4                      |          |          |              |                   |             |          |                                       |       |
|                                                     | (1)                                           | •                      |          | •        |              |                   |             | 1        | 1                                     |       |
| •                                                   | 1                                             |                        | i :      |          |              |                   | 1 -         | 1        |                                       |       |
| •                                                   | ľ                                             |                        | 2        | 3        | 4            | 5                 | 6           | •        |                                       | انصا  |
| •                                                   | 1                                             | í                      | ا کم ا   | ט        | <b>7</b> . ( | Ü                 |             | 7        | .8                                    | 9     |
|                                                     | 1                                             |                        | }        |          |              |                   |             | •        |                                       |       |
|                                                     | ł                                             |                        | ł        |          |              |                   |             | ł        | 1                                     |       |
|                                                     |                                               |                        |          |          |              |                   |             |          |                                       |       |
|                                                     | 1                                             | 10                     |          |          | e .l         |                   |             |          |                                       |       |
|                                                     | +                                             |                        |          |          |              |                   |             |          |                                       |       |
| ROMIZON                                             | ·                                             | 0 -                    |          |          |              |                   |             |          |                                       |       |
| Brolling                                            | 9:                                            | 7                      |          |          |              |                   |             |          |                                       |       |
| Becker.                                             | 2                                             | 4                      |          |          |              |                   |             |          |                                       |       |
| Bechen.                                             | 2                                             | 4                      | ·        |          |              |                   |             |          | · · · · · · · · · · · · · · · · · · · |       |
| Becken.                                             | <i>y</i> .                                    | 4                      |          |          |              |                   |             | <u> </u> |                                       |       |
| Becker.                                             | <b>9</b> :                                    | 4                      | ·        |          |              |                   |             |          |                                       |       |
| Becken.                                             | <u>y.                                    </u> | 4                      | ·        |          |              |                   |             |          |                                       |       |
| Becker.                                             | <b>9</b> .                                    | <b>少 -</b>             |          |          |              |                   |             |          |                                       |       |
| Becken.                                             | <b>9</b> .                                    | 4                      |          |          |              |                   |             |          |                                       |       |
|                                                     | <b>9</b>                                      | 4                      |          |          |              |                   |             |          |                                       |       |
|                                                     | <i>y</i> :                                    | 4                      |          |          |              |                   |             |          |                                       |       |
|                                                     | ງ.<br>ໆ.                                      | 4                      |          |          |              |                   |             |          |                                       |       |
|                                                     | 9.<br>9.                                      | 4<br>6                 |          |          |              |                   |             |          |                                       |       |
| BCCICEII.  91. [101111111]                          | 9.<br>9.                                      | 4<br>6<br>4            |          |          |              |                   |             |          |                                       |       |
|                                                     | 9.<br>9.                                      | у -<br>4<br>6 -<br>4   |          |          |              |                   |             |          |                                       |       |
|                                                     | 2·<br>2·                                      | 6 <b>-</b><br>#        |          |          |              |                   |             |          |                                       |       |
|                                                     | 9:<br>9:                                      | 6 <b>-</b>             |          |          |              |                   |             |          |                                       |       |
|                                                     | 9:<br>9:                                      | 6 <b>-</b><br>4        |          |          |              |                   |             |          |                                       |       |
|                                                     | 2.<br>2.                                      | 6 <b>-</b><br>4        |          |          |              |                   |             |          |                                       |       |
|                                                     | y.<br>9:                                      | 0 -<br>4 -<br>6 -<br>4 |          |          |              |                   |             |          |                                       |       |
|                                                     | 9:                                            | 4<br>6 -<br>4          |          |          |              |                   |             |          |                                       |       |
| 97. 77.0777777111111111111111111111111111           | 9:                                            | 4<br>6 -<br>4          |          |          |              |                   |             |          |                                       |       |
| 97. 77.0777777111111111111111111111111111           | 9:                                            | 6 -<br>4               |          |          |              |                   |             |          |                                       |       |
| 97. 77.0777777111111111111111111111111111           | 9:                                            | 4<br>6 -<br>4          |          |          |              |                   |             |          |                                       |       |
|                                                     | 9:                                            | 4<br>6 -<br>4          |          |          |              |                   |             |          |                                       |       |
| 97. 77.0777777111111111111111111111111111           | 9:                                            | 4<br>6 -<br>4          |          |          |              |                   |             |          |                                       |       |
| 97. 77.0777777111111111111111111111111111           | 9:                                            | 4<br>6 -<br>4          |          |          |              |                   |             |          |                                       |       |
| 97. 77.0777777111111111111111111111111111           | 9:                                            | 4<br>6 -<br>4          |          |          |              |                   |             |          |                                       |       |
| 97. 77.0777777111111111111111111111111111           | 9:                                            | 4<br>6 -<br>4          |          |          |              |                   |             |          |                                       |       |
| 97. 77.0777777111111111111111111111111111           | 9:                                            | 4<br>6 -<br>4          |          |          |              |                   |             |          |                                       |       |
| 97. 77.0777777111111111111111111111111111           | 9:                                            | 4<br>6 -<br>4          |          |          |              |                   |             |          |                                       |       |
| 10199 - Tologo                                      | <b>9</b> :                                    | 4<br>6<br>4            |          |          |              |                   |             |          |                                       |       |
| 97. 17.0777777111111111111111111111111111           | <b>9</b> :                                    | 4<br>6<br>4            |          |          |              |                   |             |          |                                       |       |
| 97. 17.0777777111111111111111111111111111           | <b>9</b> :                                    | 4<br>6<br>4            |          |          |              |                   |             |          |                                       |       |
| 10199 - Tologo                                      | 9:                                            | 4<br>6<br>4            |          |          |              |                   |             |          |                                       |       |
| 97. 17.0777777111111111111111111111111111           | <b>9</b> :                                    | 4<br>6<br>4            |          |          |              |                   |             |          |                                       |       |
| 97. 17.0777777111111111111111111111111111           | <b>9</b> :                                    | 4<br>6<br>4            |          |          |              |                   |             |          |                                       |       |
| 97. 17.0777777111111111111111111111111111           | <b>9</b> :                                    | 4<br>6<br>4            |          |          |              |                   |             |          |                                       |       |
| 97. 17.0777777111111111111111111111111111           | <b>9</b> :                                    | 4<br>6<br>4            |          |          |              |                   |             |          |                                       |       |
| 97. 17.0777777111111111111111111111111111           | <b>9</b> :                                    | 4<br>6 -<br>4          |          |          |              |                   |             |          |                                       |       |
| 97. 17.0777777111111111111111111111111111           | <b>9</b> :                                    | 4<br>6 -<br>4          |          |          |              |                   |             |          |                                       |       |
| 97. 17.0777777111111111111111111111111111           | <b>9</b> :                                    | 4<br>6 -<br>4          |          |          |              |                   |             |          |                                       |       |
| 97. 17.077777771712<br>10.777 - TOUTH.              | 9:<br>9:                                      | 4<br>6<br>4<br>6<br>4  |          |          |              |                   |             |          |                                       |       |
| 97. 17.077777771712<br>10.777 - TOUTH.              | 9:<br>9:                                      | 4<br>6<br>4<br>6<br>4  |          |          |              |                   |             |          |                                       |       |
| 97. 17.077777771712<br>10.777 - TOUTH.              | 9:<br>9:                                      | 4<br>6<br>4<br>6<br>4  |          |          |              |                   |             |          |                                       |       |
| 97. 17.077777771712<br>10.777 - TOUTH.              | 9:<br>9:                                      | 4<br>6<br>4<br>6<br>4  |          |          |              |                   |             |          |                                       |       |
| 97. 17.0777777111111111111111111111111111           | 9:<br>9:                                      | 4<br>6<br>4<br>6<br>4  |          |          |              |                   |             |          |                                       |       |