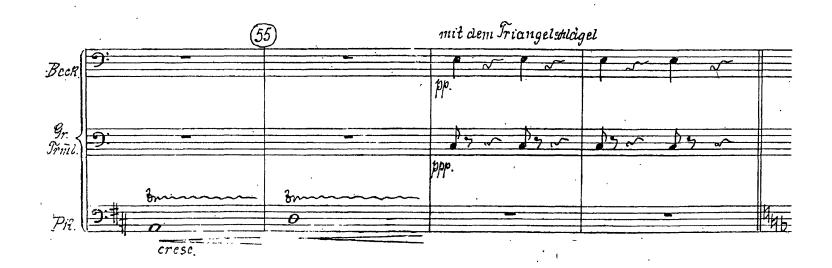

## I. TEIL.

|                                                     | Mässig bervegt.                               |                        |          |          |              | I. Trompete Solo. |             |          |                                       |       |
|-----------------------------------------------------|-----------------------------------------------|------------------------|----------|----------|--------------|-------------------|-------------|----------|---------------------------------------|-------|
| Glocileitsbiel                                      | 8 P 1                                         | <del>-(-)</del> -      |          |          |              |                   | <del></del> |          |                                       |       |
| - <del>U1/11/1///////////////////////////////</del> | W/V                                           | 71                     |          |          |              |                   | (d)         | da       |                                       | 4     |
| ODUCILLICOVUCU                                      | (Q)                                           |                        |          |          |              |                   | 9           |          | 144                                   |       |
| Jan Maria Caracter Street                           |                                               |                        |          |          |              |                   |             | p.bo     |                                       |       |
| •                                                   | U                                             | -                      | i        |          | 1            |                   | •.          | ア・ファフェ   |                                       | bd t  |
|                                                     | l <sup>-</sup>                                |                        |          |          | ! !          |                   | ļ           | とうコ      | コ・コ                                   | 1531  |
|                                                     | 1                                             |                        |          |          |              |                   |             | T .      | A 4                                   | -     |
|                                                     | ľ                                             |                        |          |          |              |                   | İ           | '        | , <b>C</b>                            | •     |
|                                                     | 1                                             |                        |          |          | 1            |                   | •           | ł        | 1                                     | 1     |
|                                                     |                                               | _                      |          | '        |              |                   |             | l        | 1                                     | l l   |
| _00_0                                               | 10                                            |                        |          |          |              |                   | <del></del> |          |                                       |       |
| #1101011011.                                        | <b>6</b> 51                                   | (2                     |          |          |              |                   |             |          |                                       |       |
| -10 1 1 1 1 1 1 1 1 1 1 1 1 1 1 1 1 1 1             | <del>  A-D- </del>                            | 1/                     |          |          |              |                   |             |          |                                       |       |
|                                                     | RUN 1                                         |                        | <u> </u> |          |              |                   |             |          |                                       |       |
|                                                     | -                                             |                        |          |          |              |                   |             |          |                                       |       |
|                                                     | ( <i>i )</i>                                  | •                      |          |          | l l          |                   | ł           | 1        |                                       | 1     |
| <i>y</i> .                                          | · ·                                           |                        | 1        |          | 1            |                   | ì           | l        | 1                                     | 1     |
|                                                     | 1                                             |                        |          |          |              |                   | 1.          | i        |                                       |       |
|                                                     | Į.                                            |                        |          |          |              |                   | ł           | i        |                                       |       |
|                                                     | 1                                             | •                      | }        |          | l l          |                   | 1.          | j        | ] .                                   | - 1   |
|                                                     | I                                             |                        | 1        |          |              |                   | I           | i        | l                                     | 1     |
|                                                     | L.A                                           |                        |          |          |              |                   |             | L        | L                                     | l l   |
|                                                     | 1.11                                          | 0                      |          |          |              |                   |             |          | L                                     |       |
| 1 747 /V 77 /2 /                                    | A                                             | -                      |          |          |              |                   |             |          |                                       |       |
|                                                     | 0                                             | 71                     |          |          |              |                   |             |          |                                       |       |
| Triangl.                                            |                                               | -                      |          |          | /            |                   |             |          |                                       |       |
|                                                     | 107                                           |                        |          |          |              |                   | 1           |          | 1.                                    |       |
| •                                                   | 1                                             |                        | l i      | `1       | , 1          |                   | ł           | ł        | ľ.                                    |       |
|                                                     | 1                                             |                        |          |          |              | •                 | i           | · '      | 1                                     | 1     |
|                                                     | ł                                             |                        |          |          | ! !          |                   | l           | ŀ        | 1                                     | ! !   |
|                                                     | I                                             |                        |          |          |              |                   | I           | 1        | l ·                                   | i     |
| <del>-</del>                                        | l _                                           |                        | l .      | 1        | 1            |                   | 1           | l        | 1                                     | l l   |
| 10:                                                 | <u> </u>                                      |                        | L        | <u> </u> | L            |                   | <u></u>     |          | L                                     |       |
| 11.17011111111                                      |                                               | 0                      |          |          |              |                   |             |          |                                       |       |
|                                                     |                                               |                        |          |          |              |                   |             |          |                                       |       |
|                                                     | (0)                                           | _/                     |          |          |              |                   |             |          |                                       | , , , |
| 700.1101161160                                      | 1724                                          | 4                      |          |          |              |                   |             |          |                                       |       |
|                                                     | (1)                                           | •                      |          | •        |              |                   |             | 1        | 1                                     |       |
| •                                                   | 1                                             |                        | i :      |          |              |                   | 1 -         | 1        |                                       |       |
| •                                                   | ľ                                             |                        | 2        | 3        | 4            | 5                 | 6           | •        |                                       | انصا  |
| •                                                   | 1                                             | í                      | ا کم ا   | ט        | <b>7</b> . ( | Ü                 |             | 7        | .8                                    | 9     |
|                                                     | 1                                             |                        | }        |          |              |                   |             | •        |                                       |       |
|                                                     | ł                                             |                        | ł        |          |              |                   |             | ł        | 1                                     |       |
|                                                     |                                               |                        |          |          |              |                   |             |          |                                       |       |
|                                                     | 1                                             | 10                     |          |          | e .l         |                   |             |          |                                       |       |
|                                                     | +                                             |                        |          |          |              |                   |             |          |                                       |       |
| ROMIZON                                             | ·                                             | 0 -                    |          |          |              |                   |             |          |                                       |       |
| Brolling                                            | 9:                                            | 7                      |          |          |              |                   |             |          |                                       |       |
| Becker.                                             | 2                                             | 4                      |          |          |              |                   |             |          |                                       |       |
| Bechen.                                             | 2                                             | 4                      | ·        |          |              |                   |             |          | · · · · · · · · · · · · · · · · · · · |       |
| Becken.                                             | <i>y</i> .                                    | 4                      |          |          |              |                   |             | <u> </u> |                                       |       |
| Becker.                                             | <b>9</b> :                                    | 4                      | ·        |          |              |                   |             |          |                                       |       |
| Becken.                                             | <u>y.                                    </u> | 4                      | ·        |          |              |                   |             |          |                                       |       |
| Becker.                                             | <b>9</b> .                                    | <b>少 -</b>             |          |          |              |                   |             |          |                                       |       |
| Becken.                                             | <b>9</b> .                                    | 4                      |          |          |              |                   |             |          |                                       |       |
|                                                     | <b>9</b>                                      | 4                      |          |          |              |                   |             |          |                                       |       |
|                                                     | <i>y</i> :                                    | 4                      |          |          |              |                   |             |          |                                       |       |
|                                                     | ງ.<br>ໆ.                                      | 4                      |          |          |              |                   |             |          |                                       |       |
|                                                     | 9.<br>9.                                      | 4<br>6                 |          |          |              |                   |             |          |                                       |       |
| BCCICEII.  91. [101111111]                          | 9.<br>9.                                      | 4<br>6<br>4            |          |          |              |                   |             |          |                                       |       |
|                                                     | 9.<br>9.                                      | у -<br>4<br>6 -<br>4   |          |          |              |                   |             |          |                                       |       |
|                                                     | 2·<br>2·                                      | 6 <b>-</b><br>#        |          |          |              |                   |             |          |                                       |       |
|                                                     | 9:<br>9:                                      | 6 <b>-</b>             |          |          |              |                   |             |          |                                       |       |
|                                                     | 9:<br>9:                                      | 6 <b>-</b><br>4        |          |          |              |                   |             |          |                                       |       |
|                                                     | 2.<br>2.                                      | 6 <b>-</b><br>4        |          |          |              |                   |             |          |                                       |       |
|                                                     | y.<br>9:                                      | 0 -<br>4 -<br>6 -<br>4 |          |          |              |                   |             |          |                                       |       |
|                                                     | 9:                                            | 4<br>6 -<br>4          |          |          |              |                   |             |          |                                       |       |
| 97. 77.0777777111111111111111111111111111           | 9:                                            | 4<br>6 -<br>4          |          |          |              |                   |             |          |                                       |       |
| 97. 77.0777777111111111111111111111111111           | 9:                                            | 6 -<br>4               |          |          |              |                   |             |          |                                       |       |
| 97. 77.0777777111111111111111111111111111           | 9:                                            | 4<br>6 -<br>4          |          |          |              |                   |             |          |                                       |       |
|                                                     | 9:                                            | 4<br>6 -<br>4          |          |          |              |                   |             |          |                                       |       |
| 97. 77.0777777111111111111111111111111111           | 9:                                            | 4<br>6 -<br>4          |          |          |              |                   |             |          |                                       |       |
| 97. 77.0777777111111111111111111111111111           | 9:                                            | 4<br>6 -<br>4          |          |          |              |                   |             |          |                                       |       |
| 97. 77.0777777111111111111111111111111111           | 9:                                            | 4<br>6 -<br>4          |          |          |              |                   |             |          |                                       |       |
| 97. 77.0777777111111111111111111111111111           | 9:                                            | 4<br>6 -<br>4          |          |          |              |                   |             |          |                                       |       |
| 97. 77.0777777111111111111111111111111111           | 9:                                            | 4<br>6 -<br>4          |          |          |              |                   |             |          |                                       |       |
| 97. 77.0777777111111111111111111111111111           | 9:                                            | 4<br>6 -<br>4          |          |          |              |                   |             |          |                                       |       |
| 10199 - Tologo                                      | <b>9</b> :                                    | 4<br>6<br>4            |          |          |              |                   |             |          |                                       |       |
| 97. 17.0777777111111111111111111111111111           | <b>9</b> :                                    | 4<br>6<br>4            |          |          |              |                   |             |          |                                       |       |
| 97. 17.0777777111111111111111111111111111           | <b>9</b> :                                    | 4<br>6<br>4            |          |          |              |                   |             |          |                                       |       |
| 10199 - Tologo                                      | 9:                                            | 4<br>6<br>4            |          |          |              |                   |             |          |                                       |       |
| 97. 17.0777777111111111111111111111111111           | <b>9</b> :                                    | 4<br>6<br>4            |          |          |              |                   |             |          |                                       |       |
| 97. 17.0777777111111111111111111111111111           | <b>9</b> :                                    | 4<br>6<br>4            |          |          |              |                   |             |          |                                       |       |
| 97. 17.0777777111111111111111111111111111           | <b>9</b> :                                    | 4<br>6<br>4            |          |          |              |                   |             |          |                                       |       |
| 97. 17.0777777111111111111111111111111111           | <b>9</b> :                                    | 4<br>6<br>4            |          |          |              |                   |             |          |                                       |       |
| 97. 17.0777777111111111111111111111111111           | <b>9</b> :                                    | 4<br>6 -<br>4          |          |          |              |                   |             |          |                                       |       |
| 97. 17.0777777111111111111111111111111111           | <b>9</b> :                                    | 4<br>6 -<br>4          |          |          |              |                   |             |          |                                       |       |
| 97. 17.0777777111111111111111111111111111           | <b>9</b> :                                    | 4<br>6 -<br>4          |          |          |              |                   |             |          |                                       |       |
| 97. 17.077777771712<br>10.777 - TOUTH.              | 9:<br>9:                                      | 4<br>6<br>4<br>6<br>4  |          |          |              |                   |             |          |                                       |       |
| 97. 17.077777771712<br>10.777 - TOUTH.              | 9:<br>9:                                      | 4<br>6<br>4<br>6<br>4  |          |          |              |                   |             |          |                                       |       |
| 97. 17.077777771712<br>10.777 - TOUTH.              | 9:<br>9:                                      | 4<br>6<br>4<br>6<br>4  |          |          |              |                   |             |          |                                       |       |
| 97. 17.077777771712<br>10.777 - TOUTH.              | 9:<br>9:                                      | 4<br>6<br>4<br>6<br>4  |          |          |              |                   |             |          |                                       |       |
| 97. 17.0777777111111111111111111111111111           | 9:<br>9:                                      | 4<br>6<br>4<br>6<br>4  |          |          |              |                   |             |          |                                       |       |