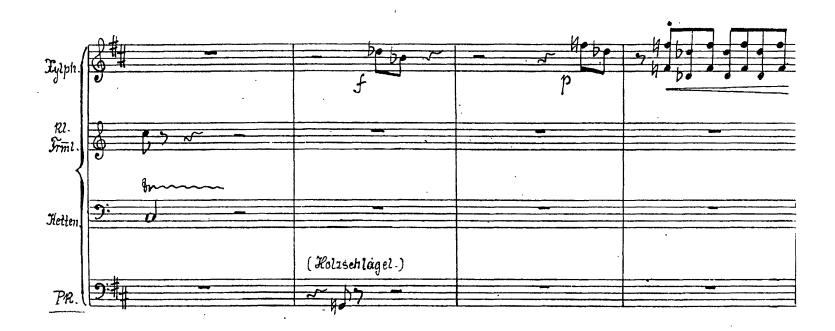

## I. TEIL.

|                                                     | Mässig bervegt.                               |                        |          |          |              | I. Trompete Solo. |             |          |                                       |       |
|-----------------------------------------------------|-----------------------------------------------|------------------------|----------|----------|--------------|-------------------|-------------|----------|---------------------------------------|-------|
| Glocileitsbiel                                      | 8 P 1                                         | <del>-(-)</del> -      |          |          |              |                   | <del></del> |          |                                       |       |
| - <del>U1/11/1///////////////////////////////</del> | W/V                                           | 71                     |          |          |              |                   | (d)         | da       |                                       | 4     |
| ODUCILLICOVUCU                                      | (Q)                                           |                        |          |          |              |                   | 9           |          | 144                                   |       |
| Jan Maria Caracter Street                           |                                               |                        |          |          |              |                   |             | p.bo     |                                       |       |
| •                                                   | U                                             | -                      | i        |          | 1            |                   | •.          | ア・ファフェ   |                                       | bd t  |
|                                                     | l <sup>-</sup>                                |                        |          |          | ! !          |                   | ļ           | とうコ      | コ・コ                                   | 1531  |
|                                                     | 1                                             |                        |          |          |              |                   |             | T .      | A 4                                   | -     |
|                                                     | ľ                                             |                        |          |          |              |                   | İ           | '        | , <b>C</b>                            | •     |
|                                                     | 1                                             |                        |          |          | 1            |                   | •           | ł        | 1                                     | 1     |
|                                                     |                                               | _                      |          | '        |              |                   |             | l        | 1                                     | l l   |
| _00_0                                               | 10                                            |                        |          |          |              |                   | <del></del> |          |                                       |       |
| #1101011011.                                        | <b>6</b> 51                                   | (2                     |          |          |              |                   |             |          |                                       |       |
| -10 1 1 1 1 1 1 1 1 1 1 1 1 1 1 1 1 1 1             | <del>  A-D- </del>                            | 1/                     |          |          |              |                   |             |          |                                       |       |
|                                                     | RUN 1                                         |                        | <u> </u> |          |              |                   |             |          |                                       |       |
|                                                     | -                                             |                        |          |          |              |                   |             |          |                                       |       |
|                                                     | ( <i>i )</i>                                  | •                      |          |          | l l          |                   | ł           | 1        |                                       | 1     |
| <i>y</i> .                                          | · ·                                           |                        | 1        |          | 1            |                   | ì           | l        | 1                                     | 1     |
|                                                     | 1                                             |                        |          |          |              |                   | 1.          | i        |                                       |       |
|                                                     | Į.                                            |                        |          |          |              |                   | ł           | i        |                                       |       |
|                                                     | 1                                             | •                      | }        |          | l l          |                   | 1.          | j        | ] .                                   | - 1   |
|                                                     | I                                             |                        | 1        |          |              |                   | I           | i        | l                                     | 1     |
|                                                     | L.A                                           |                        |          |          |              |                   |             | L        | L                                     | l l   |
|                                                     | 1.11                                          | 0                      |          |          |              |                   |             |          | L                                     |       |
| 1 747 /V 77 /2 /                                    | A                                             | -                      |          |          |              |                   |             |          |                                       |       |
|                                                     | 0                                             | 71                     |          |          |              |                   |             |          |                                       |       |
| Triangl.                                            |                                               | -                      |          |          | /            |                   |             |          |                                       |       |
|                                                     | 107                                           |                        |          |          |              |                   | 1           |          | 1.                                    |       |
| •                                                   | 1                                             |                        | l i      | `1       | , 1          |                   | ł           | ł        | ľ.                                    |       |
|                                                     | 1                                             |                        |          |          |              | •                 | i           | · '      | 1                                     | 1     |
|                                                     | ł                                             |                        |          |          | ! !          |                   | l           | ŀ        | 1                                     | ! !   |
|                                                     | I                                             |                        |          |          |              |                   | I           | 1        | l ·                                   | i     |
| <del>-</del>                                        | l _                                           |                        | l .      | 1        | 1            |                   | 1           | l        | 1                                     | l l   |
| 10:                                                 | <u> </u>                                      |                        | L        | <u> </u> | L            |                   | <u></u>     |          | L                                     |       |
| 11.17011111111                                      |                                               | 0                      |          |          |              |                   |             |          |                                       |       |
|                                                     |                                               |                        |          |          |              |                   |             |          |                                       |       |
|                                                     | (0)                                           | _/                     |          |          |              |                   |             |          |                                       | , , , |
| 700.1101161160                                      | 1724                                          | 4                      |          |          |              |                   |             |          |                                       |       |
|                                                     | (1)                                           | •                      |          | •        |              |                   |             | 1        | 1                                     |       |
| •                                                   | 1                                             |                        | i :      |          |              |                   | 1 -         | 1        |                                       |       |
| •                                                   | ľ                                             |                        | 2        | 3        | 4            | 5                 | 6           | •        |                                       | انصا  |
| •                                                   | 1                                             | í                      | ا کم ا   | ט        | <b>7</b> . ( | Ü                 |             | 7        | .8                                    | 9     |
|                                                     | 1                                             |                        | }        |          |              |                   |             | •        |                                       |       |
|                                                     | ł                                             |                        | ł        |          |              |                   |             | ł        | 1                                     |       |
|                                                     |                                               |                        |          |          |              |                   |             |          |                                       |       |
|                                                     | 1                                             | 10                     |          |          | e .l         |                   |             |          |                                       |       |
|                                                     | +                                             |                        |          |          |              |                   |             |          |                                       |       |
| ROMIZON                                             | ·                                             | 0 -                    |          |          |              |                   |             |          |                                       |       |
| Brolling                                            | 9:                                            | 7                      |          |          |              |                   |             |          |                                       |       |
| Becker.                                             | 2                                             | 4                      |          |          |              |                   |             |          |                                       |       |
| Bechen.                                             | 2                                             | 4                      | ·        |          |              |                   |             |          | · · · · · · · · · · · · · · · · · · · |       |
| Becken.                                             | <i>y</i> .                                    | 4                      |          |          |              |                   |             | <u> </u> |                                       |       |
| Becker.                                             | <b>9</b> :                                    | 4                      | ·        |          |              |                   |             |          |                                       |       |
| Becken.                                             | <u>y.                                    </u> | 4                      | ·        |          |              |                   |             |          |                                       |       |
| Becker.                                             | <b>9</b> .                                    | <b>少 -</b>             |          |          |              |                   |             |          |                                       |       |
| Becken.                                             | <b>9</b> .                                    | 4                      |          |          |              |                   |             |          |                                       |       |
|                                                     | <b>9</b>                                      | 4                      |          |          |              |                   |             |          |                                       |       |
|                                                     | <i>y</i> :                                    | 4                      |          |          |              |                   |             |          |                                       |       |
|                                                     | ງ.<br>ໆ.                                      | 4                      |          |          |              |                   |             |          |                                       |       |
|                                                     | 9.<br>9.                                      | 4<br>6                 |          |          |              |                   |             |          |                                       |       |
| BCCICEII.  91. [101111111]                          | 9.<br>9.                                      | 4<br>6<br>4            |          |          |              |                   |             |          |                                       |       |
|                                                     | 9.<br>9.                                      | у -<br>4<br>6 -<br>4   |          |          |              |                   |             |          |                                       |       |
|                                                     | 2·<br>2·                                      | 6 <b>-</b><br>#        |          |          |              |                   |             |          |                                       |       |
|                                                     | 9:<br>9:                                      | 6 <b>-</b>             |          |          |              |                   |             |          |                                       |       |
|                                                     | 9:<br>9:                                      | 6 <b>-</b><br>4        |          |          |              |                   |             |          |                                       |       |
|                                                     | 2.<br>2.                                      | 6 <b>-</b><br>4        |          |          |              |                   |             |          |                                       |       |
|                                                     | y.<br>9:                                      | 0 -<br>4 -<br>6 -<br>4 |          |          |              |                   |             |          |                                       |       |
|                                                     | 9:                                            | 4<br>6 -<br>4          |          |          |              |                   |             |          |                                       |       |
| 97. 77.0777777111111111111111111111111111           | 9:                                            | 4<br>6 -<br>4          |          |          |              |                   |             |          |                                       |       |
| 97. 77.0777777111111111111111111111111111           | 9:                                            | 6 -<br>4               |          |          |              |                   |             |          |                                       |       |
| 97. 77.0777777111111111111111111111111111           | 9:                                            | 4<br>6 -<br>4          |          |          |              |                   |             |          |                                       |       |
|                                                     | 9:                                            | 4<br>6 -<br>4          |          |          |              |                   |             |          |                                       |       |
| 97. 77.0777777111111111111111111111111111           | 9:                                            | 4<br>6 -<br>4          |          |          |              |                   |             |          |                                       |       |
| 97. 77.0777777111111111111111111111111111           | 9:                                            | 4<br>6 -<br>4          |          |          |              |                   |             |          |                                       |       |
| 97. 77.0777777111111111111111111111111111           | 9:                                            | 4<br>6 -<br>4          |          |          |              |                   |             |          |                                       |       |
| 97. 77.0777777111111111111111111111111111           | 9:                                            | 4<br>6 -<br>4          |          |          |              |                   |             |          |                                       |       |
| 97. 77.0777777111111111111111111111111111           | 9:                                            | 4<br>6 -<br>4          |          |          |              |                   |             |          |                                       |       |
| 97. 77.0777777111111111111111111111111111           | 9:                                            | 4<br>6 -<br>4          |          |          |              |                   |             |          |                                       |       |
| 10199 - Tologo                                      | <b>9</b> :                                    | 4<br>6<br>4            |          |          |              |                   |             |          |                                       |       |
| 97. 17.0777777111111111111111111111111111           | <b>9</b> :                                    | 4<br>6<br>4            |          |          |              |                   |             |          |                                       |       |
| 97. 17.0777777111111111111111111111111111           | <b>9</b> :                                    | 4<br>6<br>4            |          |          |              |                   |             |          |                                       |       |
| 10199 - Tologo                                      | 9:                                            | 4<br>6<br>4            |          |          |              |                   |             |          |                                       |       |
| 97. 17.0777777111111111111111111111111111           | <b>9</b> :                                    | 4<br>6<br>4            |          |          |              |                   |             |          |                                       |       |
| 97. 17.0777777111111111111111111111111111           | <b>9</b> :                                    | 4<br>6<br>4            |          |          |              |                   |             |          |                                       |       |
| 97. 17.0777777111111111111111111111111111           | <b>9</b> :                                    | 4<br>6<br>4            |          |          |              |                   |             |          |                                       |       |
| 97. 17.0777777111111111111111111111111111           | <b>9</b> :                                    | 4<br>6<br>4            |          |          |              |                   |             |          |                                       |       |
| 97. 17.0777777111111111111111111111111111           | <b>9</b> :                                    | 4<br>6 -<br>4          |          |          |              |                   |             |          |                                       |       |
| 97. 17.0777777111111111111111111111111111           | <b>9</b> :                                    | 4<br>6 -<br>4          |          |          |              |                   |             |          |                                       |       |
| 97. 17.0777777111111111111111111111111111           | <b>9</b> :                                    | 4<br>6 -<br>4          |          |          |              |                   |             |          |                                       |       |
| 97. 17.077777771712<br>10.777 - TOUTH.              | 9:<br>9:                                      | 4<br>6<br>4<br>6<br>4  |          |          |              |                   |             |          |                                       |       |
| 97. 17.077777771712<br>10.777 - TOUTH.              | 9:<br>9:                                      | 4<br>6<br>4<br>6<br>4  |          |          |              |                   |             |          |                                       |       |
| 97. 17.077777771712<br>10.777 - TOUTH.              | 9:<br>9:                                      | 4<br>6<br>4<br>6<br>4  |          |          |              |                   |             |          |                                       |       |
| 97. 17.077777771712<br>10.777 - TOUTH.              | 9:<br>9:                                      | 4<br>6<br>4<br>6<br>4  |          |          |              |                   |             |          |                                       |       |
| 97. 17.0777777111111111111111111111111111           | 9:<br>9:                                      | 4<br>6<br>4<br>6<br>4  |          |          |              |                   |             |          |                                       |       |