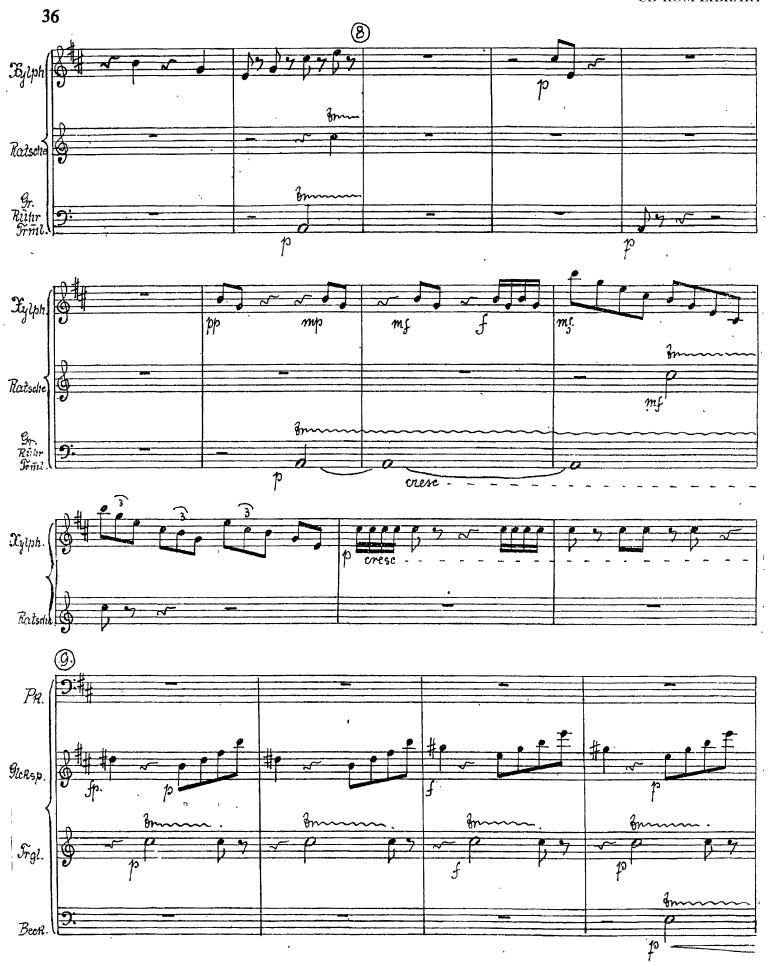

## I. TEIL.

|                                                     | Mässig bervegt.                               |                        |          |          |              | I. Trompete Solo. |             |          |                                       |       |
|-----------------------------------------------------|-----------------------------------------------|------------------------|----------|----------|--------------|-------------------|-------------|----------|---------------------------------------|-------|
| Glocileitsbiel                                      | 8 P 1                                         | <del>-(-)</del> -      |          |          |              |                   | <del></del> |          |                                       |       |
| - <del>U1/11/1///////////////////////////////</del> | W/V                                           | 71                     |          |          |              |                   | (d)         | da       |                                       | 4     |
| ODUCILLICOVUCU                                      | (Q)                                           |                        |          |          |              |                   | 9           |          | 144                                   |       |
| Jan Maria Caracter Street                           |                                               |                        |          |          |              |                   |             | p.bo     |                                       |       |
| •                                                   | U                                             | -                      | i        |          | 1            |                   | •.          | ア・ファフェ   |                                       | bd t  |
|                                                     | l <sup>-</sup>                                |                        |          |          | ! !          |                   | ļ           | とうコ      | コ・コ                                   | 1531  |
|                                                     | 1                                             |                        |          |          |              |                   |             | T .      | A 4                                   | -     |
|                                                     | ľ                                             |                        |          |          |              |                   | İ           | '        | , <b>C</b>                            | •     |
|                                                     | 1                                             |                        |          |          | 1            |                   | •           | ł        | 1                                     | 1     |
|                                                     |                                               | _                      |          | '        |              |                   |             | l        | 1                                     | l l   |
| _00_0                                               | 10                                            |                        |          |          |              |                   | <del></del> |          |                                       |       |
| #1101011011.                                        | <b>6</b> 51                                   | (2                     |          |          |              |                   |             |          |                                       |       |
| -10 1 1 1 1 1 1 1 1 1 1 1 1 1 1 1 1 1 1             | <del>  A-D- </del>                            | 1/                     |          |          |              |                   |             |          |                                       |       |
|                                                     | RUN 1                                         |                        | <u> </u> |          |              |                   |             |          |                                       |       |
|                                                     | -                                             |                        |          |          |              |                   |             |          |                                       |       |
|                                                     | ( <i>i )</i>                                  | •                      |          |          | l l          |                   | ł           | 1        |                                       | 1     |
| <i>y</i> .                                          | · ·                                           |                        | 1        |          | 1            |                   | ì           | l        | 1                                     | 1     |
|                                                     | 1                                             |                        |          |          |              |                   | 1.          | i        |                                       |       |
|                                                     | Į.                                            |                        |          |          |              |                   | ł           | i        |                                       |       |
|                                                     | 1                                             | •                      | }        |          | l l          |                   | 1.          | j        | ] .                                   | - 1   |
|                                                     | I                                             |                        | 1        |          |              |                   | I           | i        | l                                     | 1     |
|                                                     | L.A                                           |                        |          |          |              |                   |             | L        | L                                     | l l   |
|                                                     | 1.11                                          | 0                      |          |          |              |                   |             |          | L                                     |       |
| 1 747 /V 77 /2 /                                    | A                                             | -                      |          |          |              |                   |             |          |                                       |       |
|                                                     | 0                                             | 71                     |          |          |              |                   |             |          |                                       |       |
| Triangl.                                            |                                               | -                      |          |          | /            |                   |             |          |                                       |       |
|                                                     | 107                                           |                        |          |          |              |                   | 1           |          | 1.                                    |       |
| •                                                   | 1                                             |                        | l i      | `1       | , 1          |                   | ł           | ł        | ľ.                                    |       |
|                                                     | 1                                             |                        |          |          |              | •                 | i           | · '      | 1                                     | 1     |
|                                                     | ł                                             |                        |          |          | ! !          |                   | l           | ŀ        | 1                                     | ! !   |
|                                                     | I                                             |                        |          |          |              |                   | I           | 1        | l ·                                   | i     |
| <del>-</del>                                        | l _                                           |                        | l .      | 1        | 1            |                   | 1           | l        | 1                                     | l l   |
| 10:                                                 | <u> </u>                                      |                        | L        | <u> </u> | L            |                   | <u></u>     |          | L                                     |       |
| 11.17011111111                                      |                                               | 0                      |          |          |              |                   |             |          |                                       |       |
|                                                     |                                               |                        |          |          |              |                   |             |          |                                       |       |
|                                                     | (0)                                           | _/                     |          |          |              |                   |             |          |                                       | , , , |
| 700.1101161160                                      | 1724                                          | 4                      |          |          |              |                   |             |          |                                       |       |
|                                                     | (1)                                           | •                      |          | •        |              |                   |             | 1        | 1                                     |       |
| •                                                   | 1                                             |                        | i :      |          |              |                   | 1 -         | 1        |                                       |       |
| •                                                   | ľ                                             |                        | 2        | 3        | 4            | 5                 | 6           | •        |                                       | انصا  |
| •                                                   | 1                                             | í                      | ا کم ا   | ט        | <b>7</b> . ( | Ü                 |             | 7        | .8                                    | 9     |
|                                                     | 1                                             |                        | }        |          |              |                   |             | •        |                                       |       |
|                                                     | ł                                             |                        | ł        |          |              |                   |             | ł        | 1                                     |       |
|                                                     |                                               |                        |          |          |              |                   |             |          |                                       |       |
|                                                     | 1                                             | 10                     |          |          | e .l         |                   |             |          |                                       |       |
|                                                     | +                                             |                        |          |          |              |                   |             |          |                                       |       |
| ROMIZON                                             | ·                                             | 0 -                    |          |          |              |                   |             |          |                                       |       |
| Brolling                                            | 9:                                            | 7                      |          |          |              |                   |             |          |                                       |       |
| Becker.                                             | 2                                             | 4                      |          |          |              |                   |             |          |                                       |       |
| Bechen.                                             | 2                                             | 4                      | ·        |          |              |                   |             |          | · · · · · · · · · · · · · · · · · · · |       |
| Becken.                                             | <i>y</i> .                                    | 4                      |          |          |              |                   |             | <u> </u> |                                       |       |
| Becker.                                             | <b>9</b> :                                    | 4                      | ·        |          |              |                   |             |          |                                       |       |
| Becken.                                             | <u>y.                                    </u> | 4                      | ·        |          |              |                   |             |          |                                       |       |
| Becker.                                             | <b>9</b> .                                    | <b>少 -</b>             |          |          |              |                   |             |          |                                       |       |
| Becken.                                             | <b>9</b> .                                    | 4                      |          |          |              |                   |             |          |                                       |       |
|                                                     | <b>9</b>                                      | 4                      |          |          |              |                   |             |          |                                       |       |
|                                                     | <i>y</i> :                                    | 4                      |          |          |              |                   |             |          |                                       |       |
|                                                     | ງ.<br>ໆ.                                      | 4                      |          |          |              |                   |             |          |                                       |       |
|                                                     | 9.<br>9.                                      | 4<br>6                 |          |          |              |                   |             |          |                                       |       |
| BCCICEII.  91. [101111111]                          | 9.<br>9.                                      | 4<br>6<br>4            |          |          |              |                   |             |          |                                       |       |
|                                                     | 9.<br>9.                                      | у -<br>4<br>6 -<br>4   |          |          |              |                   |             |          |                                       |       |
|                                                     | 2·<br>2·                                      | 6 <b>-</b><br>#        |          |          |              |                   |             |          |                                       |       |
|                                                     | 9:<br>9:                                      | 6 <b>-</b>             |          |          |              |                   |             |          |                                       |       |
|                                                     | 9:<br>9:                                      | 6 <b>-</b><br>4        |          |          |              |                   |             |          |                                       |       |
|                                                     | 2.<br>2.                                      | 6 <b>-</b><br>4        |          |          |              |                   |             |          |                                       |       |
|                                                     | y.<br>9:                                      | 0 -<br>4 -<br>6 -<br>4 |          |          |              |                   |             |          |                                       |       |
|                                                     | 9:                                            | 4<br>6 -<br>4          |          |          |              |                   |             |          |                                       |       |
| 97. 77.0777777111111111111111111111111111           | 9:                                            | 4<br>6 -<br>4          |          |          |              |                   |             |          |                                       |       |
| 97. 77.0777777111111111111111111111111111           | 9:                                            | 6 -<br>4               |          |          |              |                   |             |          |                                       |       |
| 97. 77.0777777111111111111111111111111111           | 9:                                            | 4<br>6 -<br>4          |          |          |              |                   |             |          |                                       |       |
|                                                     | 9:                                            | 4<br>6 -<br>4          |          |          |              |                   |             |          |                                       |       |
| 97. 77.0777777111111111111111111111111111           | 9:                                            | 4<br>6 -<br>4          |          |          |              |                   |             |          |                                       |       |
| 97. 77.0777777111111111111111111111111111           | 9:                                            | 4<br>6 -<br>4          |          |          |              |                   |             |          |                                       |       |
| 97. 77.0777777111111111111111111111111111           | 9:                                            | 4<br>6 -<br>4          |          |          |              |                   |             |          |                                       |       |
| 97. 77.0777777111111111111111111111111111           | 9:                                            | 4<br>6 -<br>4          |          |          |              |                   |             |          |                                       |       |
| 97. 77.0777777111111111111111111111111111           | 9:                                            | 4<br>6 -<br>4          |          |          |              |                   |             |          |                                       |       |
| 97. 77.0777777111111111111111111111111111           | 9:                                            | 4<br>6 -<br>4          |          |          |              |                   |             |          |                                       |       |
| 10199 - Tologo                                      | <b>9</b> :                                    | 4<br>6<br>4            |          |          |              |                   |             |          |                                       |       |
| 97. 17.0777777111111111111111111111111111           | <b>9</b> :                                    | 4<br>6<br>4            |          |          |              |                   |             |          |                                       |       |
| 97. 17.0777777111111111111111111111111111           | <b>9</b> :                                    | 4<br>6<br>4            |          |          |              |                   |             |          |                                       |       |
| 10199 - Tologo                                      | 9:                                            | 4<br>6<br>4            |          |          |              |                   |             |          |                                       |       |
| 97. 17.0777777111111111111111111111111111           | <b>9</b> :                                    | 4<br>6<br>4            |          |          |              |                   |             |          |                                       |       |
| 97. 17.0777777111111111111111111111111111           | <b>9</b> :                                    | 4<br>6<br>4            |          |          |              |                   |             |          |                                       |       |
| 97. 17.0777777111111111111111111111111111           | <b>9</b> :                                    | 4<br>6<br>4            |          |          |              |                   |             |          |                                       |       |
| 97. 17.0777777111111111111111111111111111           | <b>9</b> :                                    | 4<br>6<br>4            |          |          |              |                   |             |          |                                       |       |
| 97. 17.0777777111111111111111111111111111           | <b>9</b> :                                    | 4<br>6 -<br>4          |          |          |              |                   |             |          |                                       |       |
| 97. 17.0777777111111111111111111111111111           | <b>9</b> :                                    | 4<br>6 -<br>4          |          |          |              |                   |             |          |                                       |       |
| 97. 17.0777777111111111111111111111111111           | <b>9</b> :                                    | 4<br>6 -<br>4          |          |          |              |                   |             |          |                                       |       |
| 97. 17.077777771712<br>10.777 - TOUTH.              | 9:<br>9:                                      | 4<br>6<br>4<br>6<br>4  |          |          |              |                   |             |          |                                       |       |
| 97. 17.077777771712<br>10.777 - TOUTH.              | 9:<br>9:                                      | 4<br>6<br>4<br>6<br>4  |          |          |              |                   |             |          |                                       |       |
| 97. 17.077777771712<br>10.777 - TOUTH.              | 9:<br>9:                                      | 4<br>6<br>4<br>6<br>4  |          |          |              |                   |             |          |                                       |       |
| 97. 17.077777771712<br>10.777 - TOUTH.              | 9:<br>9:                                      | 4<br>6<br>4<br>6<br>4  |          |          |              |                   |             |          |                                       |       |
| 97. 17.0777777111111111111111111111111111           | 9:<br>9:                                      | 4<br>6<br>4<br>6<br>4  |          |          |              |                   |             |          |                                       |       |