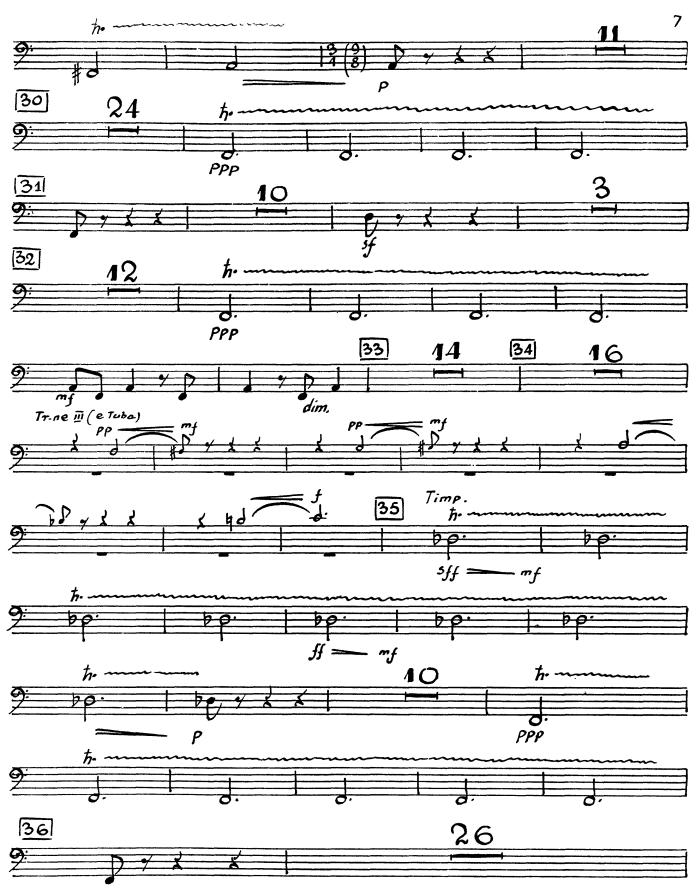

## Tamburino I.II.III Tacet

Rachmaninoff — Symphony No. 1 -2-

The Orchestra Musician's CD-ROM LIBRARY™ Rachmaninoff — Symphony No. 1

Timpani

TIMPANI

The Orchestra Musician's CD-ROM LIBRARY™

Rachmaninoff — Symphony No. 1