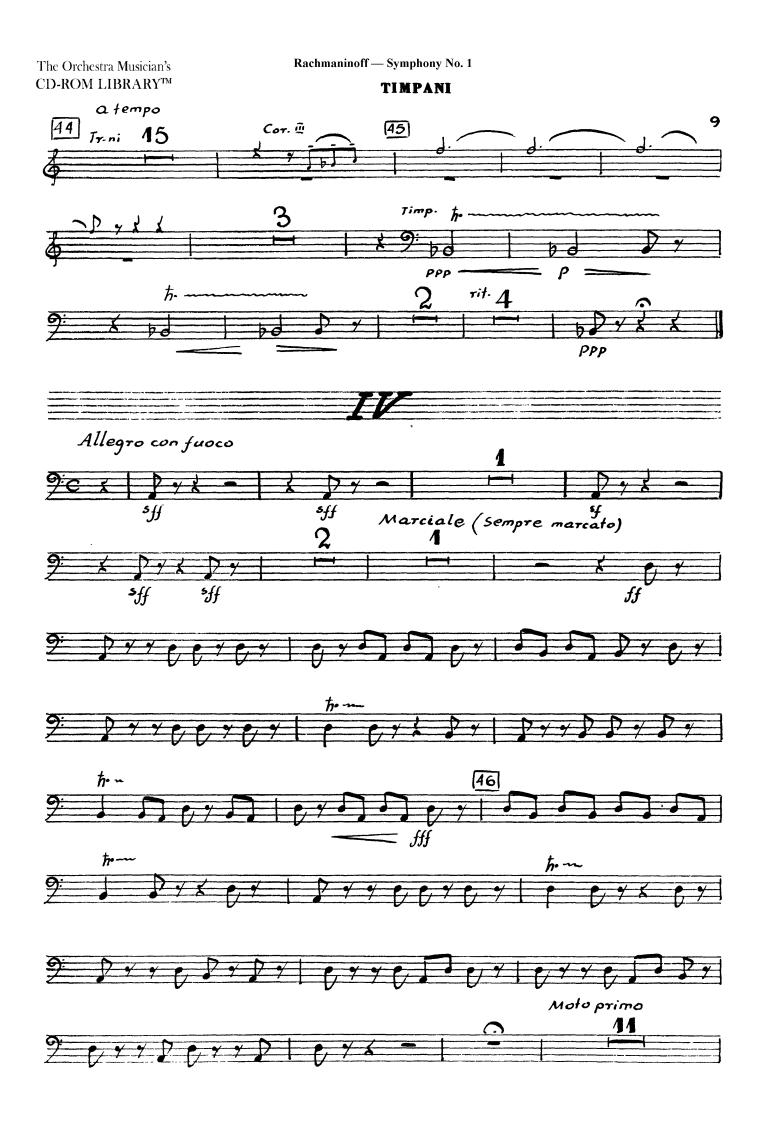

## Tamburino I.II.III Tacet

Rachmaninoff — Symphony No. 1 -2-

The Orchestra Musician's CD-ROM LIBRARY™ Rachmaninoff — Symphony No. 1

Timpani

TIMPANI

The Orchestra Musician's CD-ROM LIBRARY™

Rachmaninoff — Symphony No. 1

TIMPANI

Rachmaninoff — Symphony No. 1 The Orchestra Musician's CD-ROM LIBRARY<sup>™</sup> TIMPANI Con moto Сот. І-ІІ 10 19 47 Cor. II- 1 4 Ŧ -۲ 9: <del>}-</del>0 đ τitard. Con anima 9 <u>ħ.</u> 7 0 dim. mf Più vivo 48 accel. 4 49 12 T-Tino 4 ろ 2 ¥ -1 4 1 141 141 11 • --2 Timp. 6 Ž ff 50 9 Ž Ð ħ ħ 1 Ž -fff ħ--た 1 2 X 2 Ð 4 P 4 Ð X X z 4 rit. 3 6 P 2 -X 4 X sfff