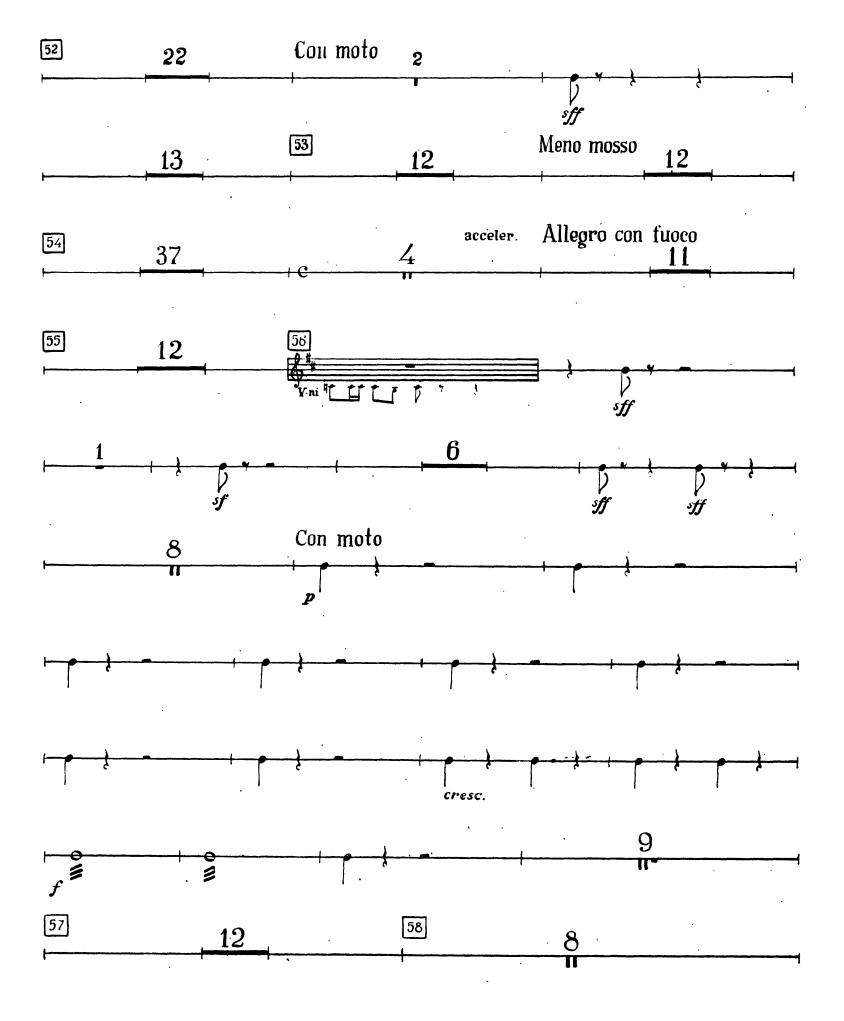

## Tamburino I.II.III Tacet

Rachmaninoff — Symphony No. 1 -2-

The Orchestra Musician's CD-ROM LIBRARY™ Rachmaninoff — Symphony No. 1

Timpani

TIMPANI

The Orchestra Musician's CD-ROM LIBRARY™

Rachmaninoff — Symphony No. 1