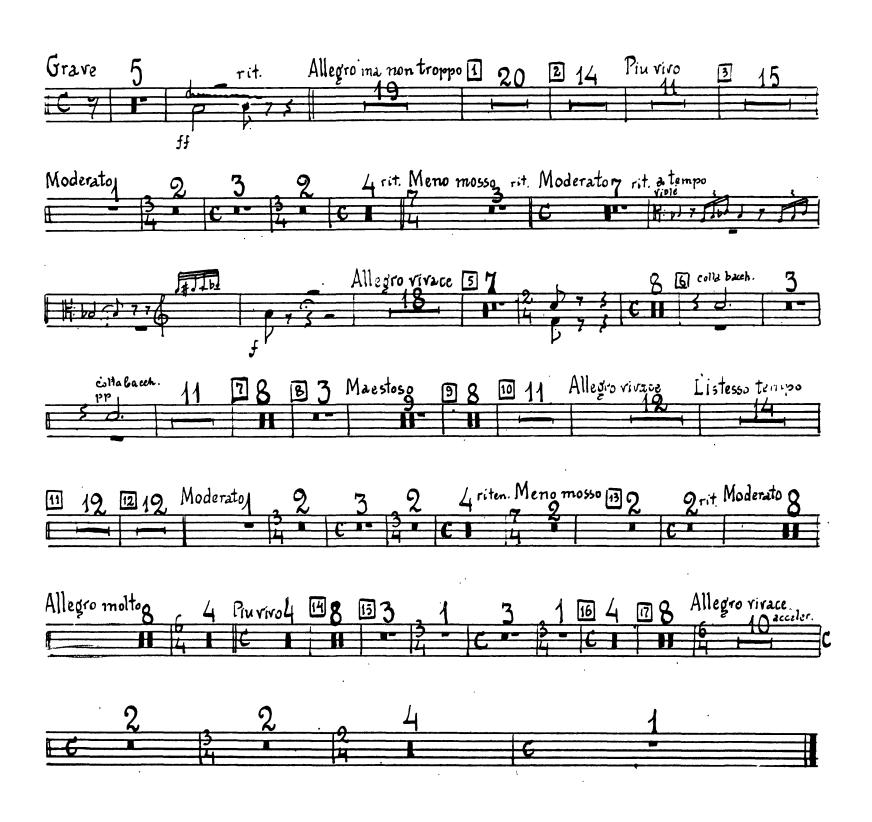

## Tamburino I.II.III Tacet

Rachmaninoff — Symphony No. 1 -2-

The Orchestra Musician's CD-ROM LIBRARY™ Rachmaninoff — Symphony No. 1

Timpani

TIMPANI

The Orchestra Musician's CD-ROM LIBRARY™

Rachmaninoff — Symphony No. 1