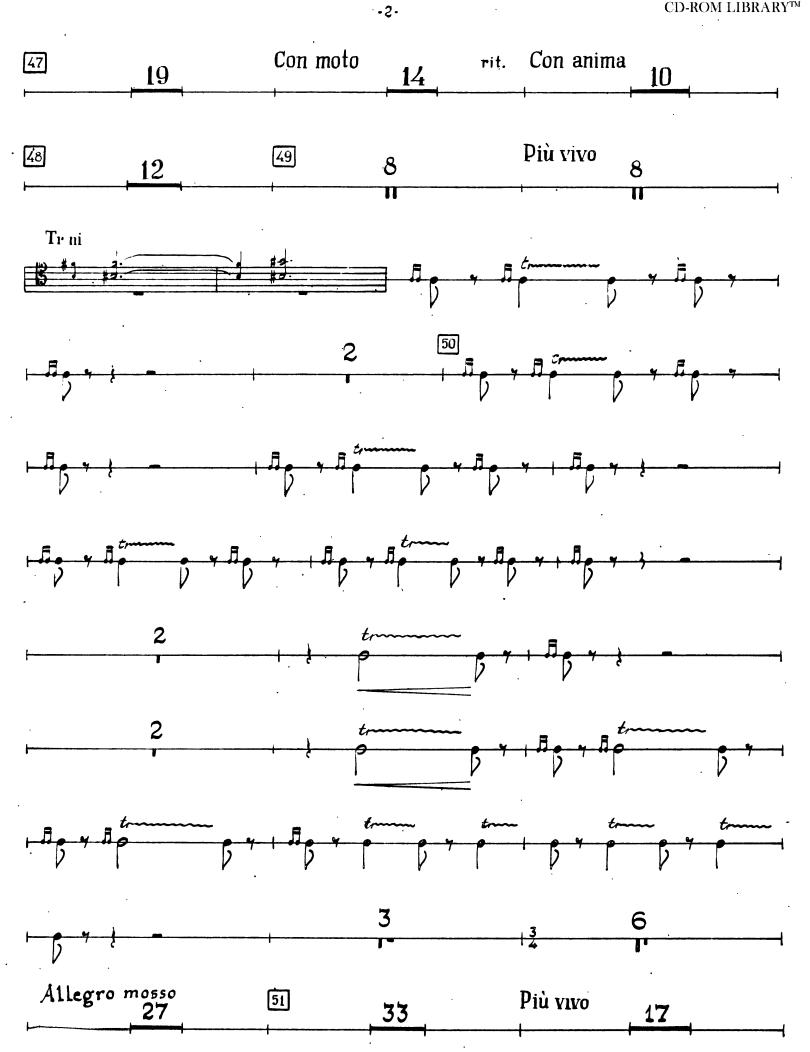

TIMPANI

Rachmaninoff — Symphony No. 1 The Orchestra Musician's CD-ROM LIBRARY<sup>™</sup> TIMPANI Con moto Сот. І-ІІ 10 19 47 Cor. II- 1 4 Ŧ -۲ 9: <del>}-</del>0 đ τitard. Con anima 9 <u>ħ.</u> 7 0 dim. mf Più vivo 48 accel. 4 49 12 T-Tino 4 ろ 2 ¥ -1 4 1 141 141 11 • --2 Timp. 6 Ž ff 50 9 Ž Ð ħ ħ 1 Ž -fff ħ--た 1 2 X 2 Ð 4 P 4 Ð X X z 4 rit. 3 6 P 2 -X 4 X sfff