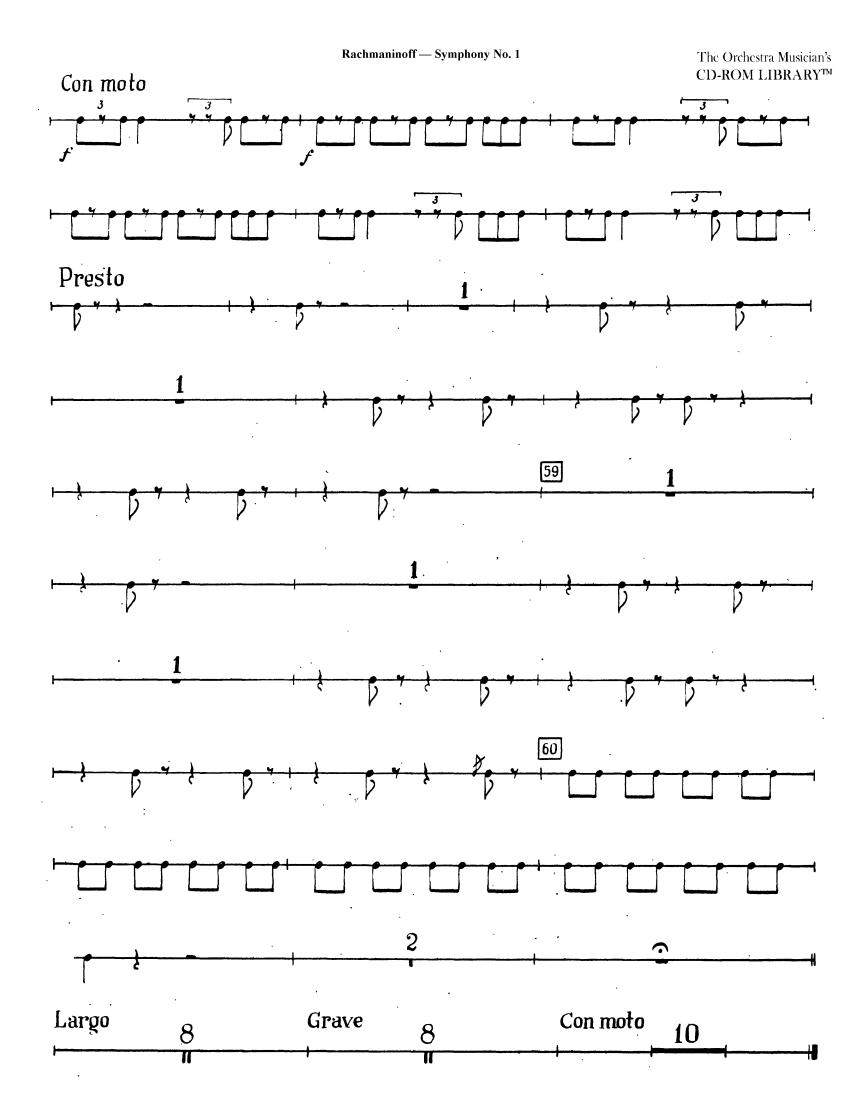

TIMPANI

Rachmaninoff — Symphony No. 1 The Orchestra Musician's CD-ROM LIBRARY<sup>™</sup> TIMPANI Con moto Сот. І-ІІ 10 19 47 Cor. II- 1 4 Ŧ -۲ 9: <del>}-</del>0 đ τitard. Con anima 9 <u>ħ.</u> 7 0 dim. mf Più vivo 48 accel. 4 49 12 T-Tino 4 ろ 2 ¥ -1 4 1 141 141 11 • --2 Timp. 6 Ž ff 50 9 Ž Ð ħ ħ 1 Ž -fff ħ--た 1 2 X 2 Ð 4 P 4 Ð X X z 4 rit. 3 6 P 2 -X 4 X sfff