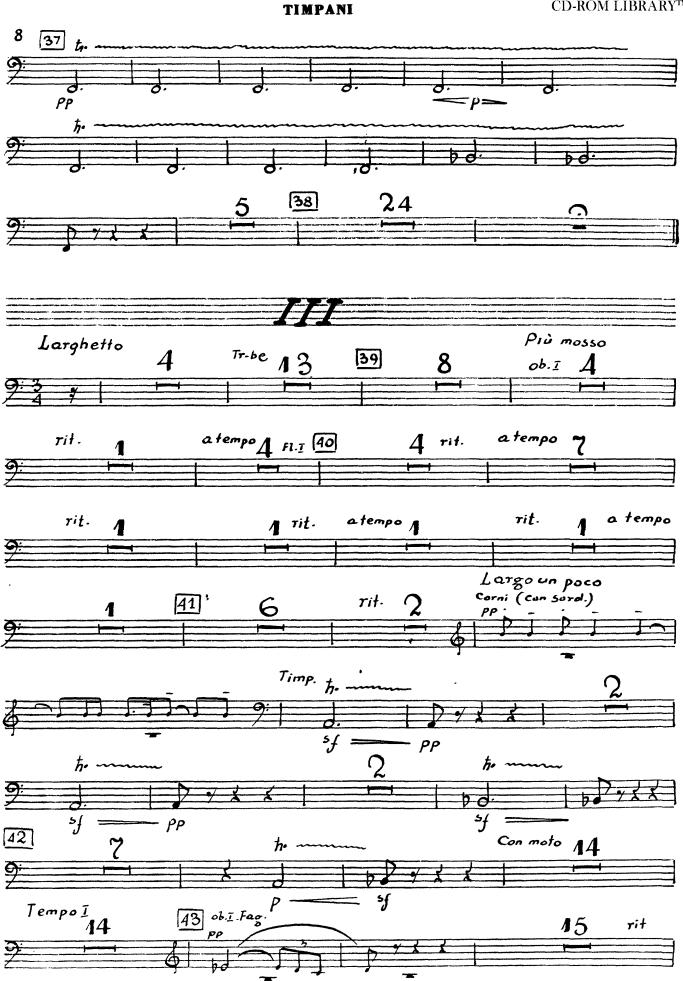

## Tamburino I.II.III Tacet

Rachmaninoff — Symphony No. 1 -2-

The Orchestra Musician's CD-ROM LIBRARY™ Rachmaninoff — Symphony No. 1

Timpani

TIMPANI

The Orchestra Musician's CD-ROM LIBRARY™

Rachmaninoff — Symphony No. 1