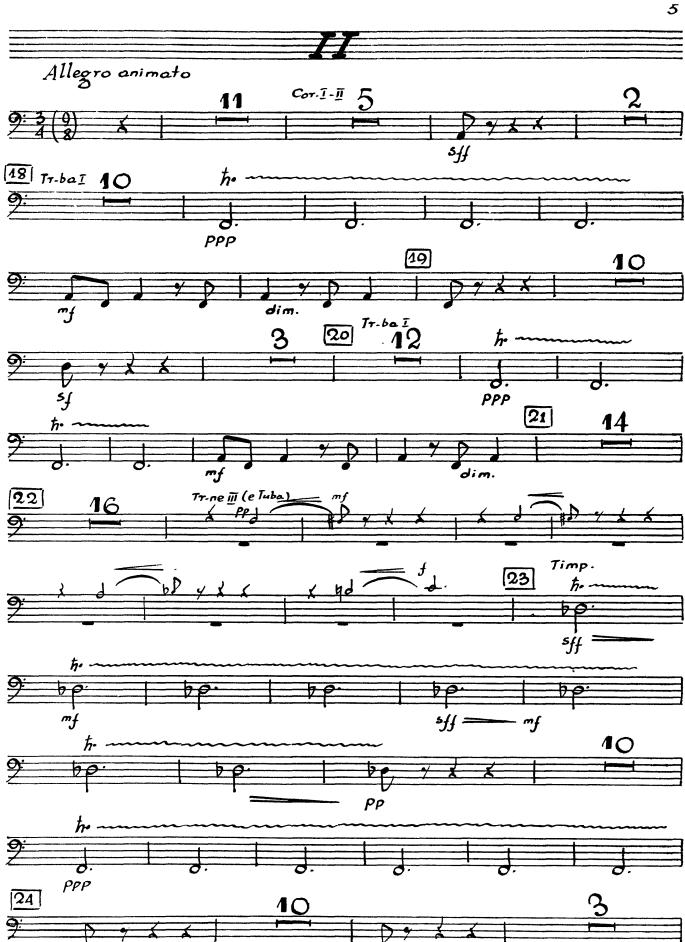

TIMPANI

Rachmaninoff — Symphony No. 1 The Orchestra Musician's CD-ROM LIBRARY<sup>™</sup> TIMPANI Con moto Сот. І-ІІ 10 19 47 Cor. II- 1 4 Ŧ -۲ 9: <del>}-</del>0 đ τitard. Con anima 9 <u>ħ.</u> 7 0 dim. mf Più vivo 48 accel. 4 49 12 T-Tino 4 ろ 2 ¥ -1 4 1 141 141 11 • --2 Timp. 6 Ž ff 50 9 Ž Ð ħ ħ 1 Ž -fff ħ--た 1 2 X 2 Ð 4 P 4 Ð X X z 4 rit. 3 6 P 2 -X 4 X sfff