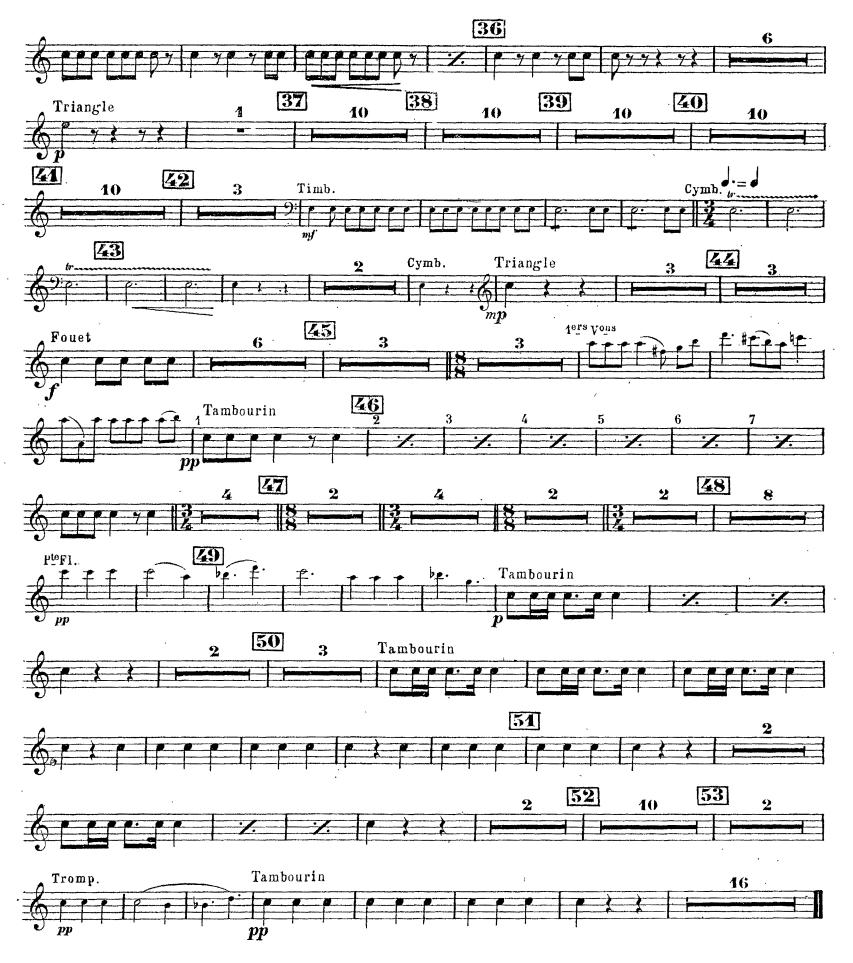

# The Orchestra Musician's CD-ROM LIBRARY™

# Darius Milhaud Second Symphonic Suite, Protée

#### TIMBALES

#### I. Ouverture



#### TIMBALES



# II. Prélude et Fugue







4

#### TIMBALES



#### TIMBALES





#### TIMBALES





### Darius Milhaud Second Symphonic Suite, Protée

#### GROSSE CAISSE et CYMBALES

#### 1. Ouverture



# II. Prélude et Fugue



## III. Pastorale



#### GROSSE CAISSE et CYMBALES



IV. NOCTURNE\_ TACET





# The Orchestra Musician's CD-ROM LIBRARY™

# Darius Milhaud Second Symphonic Suite, Protée

#### FOUET, TRIANGLE, TAMBOURIN

### I. Ouverture.



# II. Prélude et Fugue



# III. Pastorale



#### FOUET, TRIANGLE, TAMBOURIN



IV. NOCTURNE\_ TACET

V. FINAL TACET