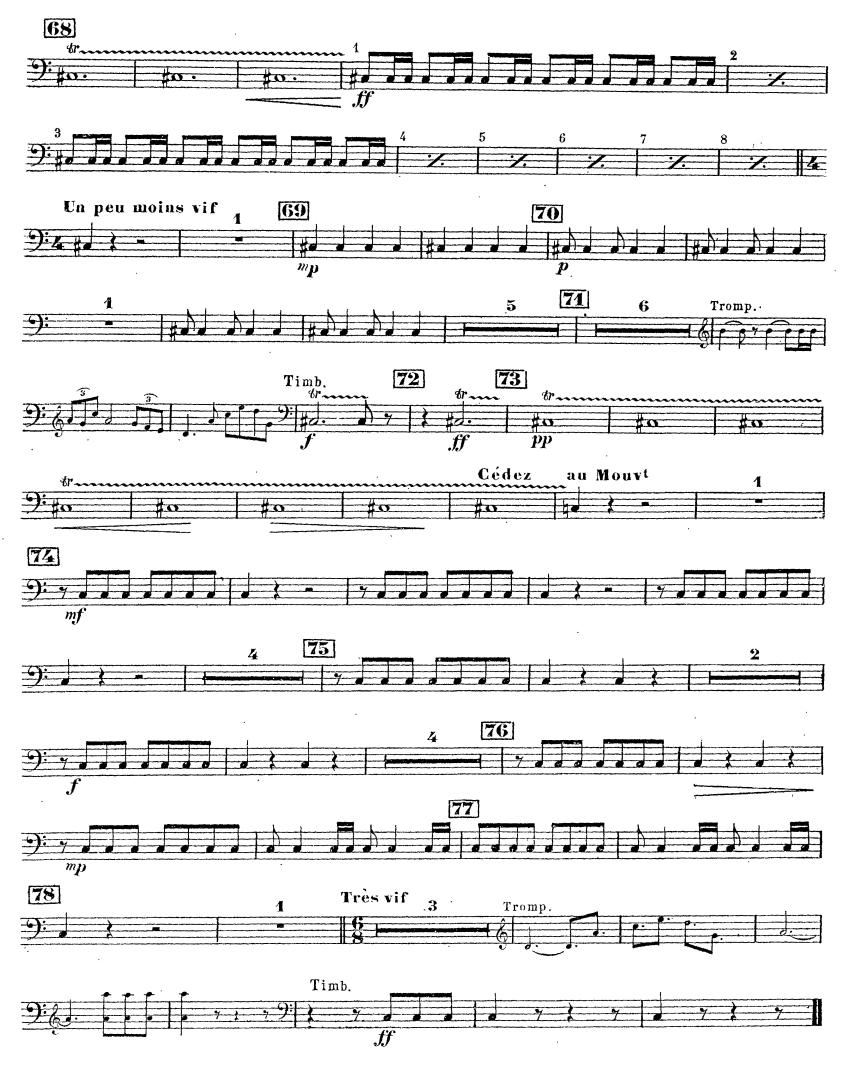

# The Orchestra Musician's CD-ROM LIBRARY™

# Darius Milhaud Second Symphonic Suite, Protée

#### TIMBALES

#### I. Ouverture



#### TIMBALES



# II. Prélude et Fugue







4

#### TIMBALES



#### TIMBALES





#### TIMBALES





### Darius Milhaud Second Symphonic Suite, Protée

#### GROSSE CAISSE et CYMBALES

#### 1. Ouverture



# II. Prélude et Fugue



## III. Pastorale



#### GROSSE CAISSE et CYMBALES



IV. NOCTURNE\_ TACET





# The Orchestra Musician's CD-ROM LIBRARY™

# Darius Milhaud Second Symphonic Suite, Protée

#### FOUET, TRIANGLE, TAMBOURIN

### I. Ouverture.



# II. Prélude et Fugue



# III. Pastorale



#### FOUET, TRIANGLE, TAMBOURIN



IV. NOCTURNE\_ TACET

V. FINAL TACET