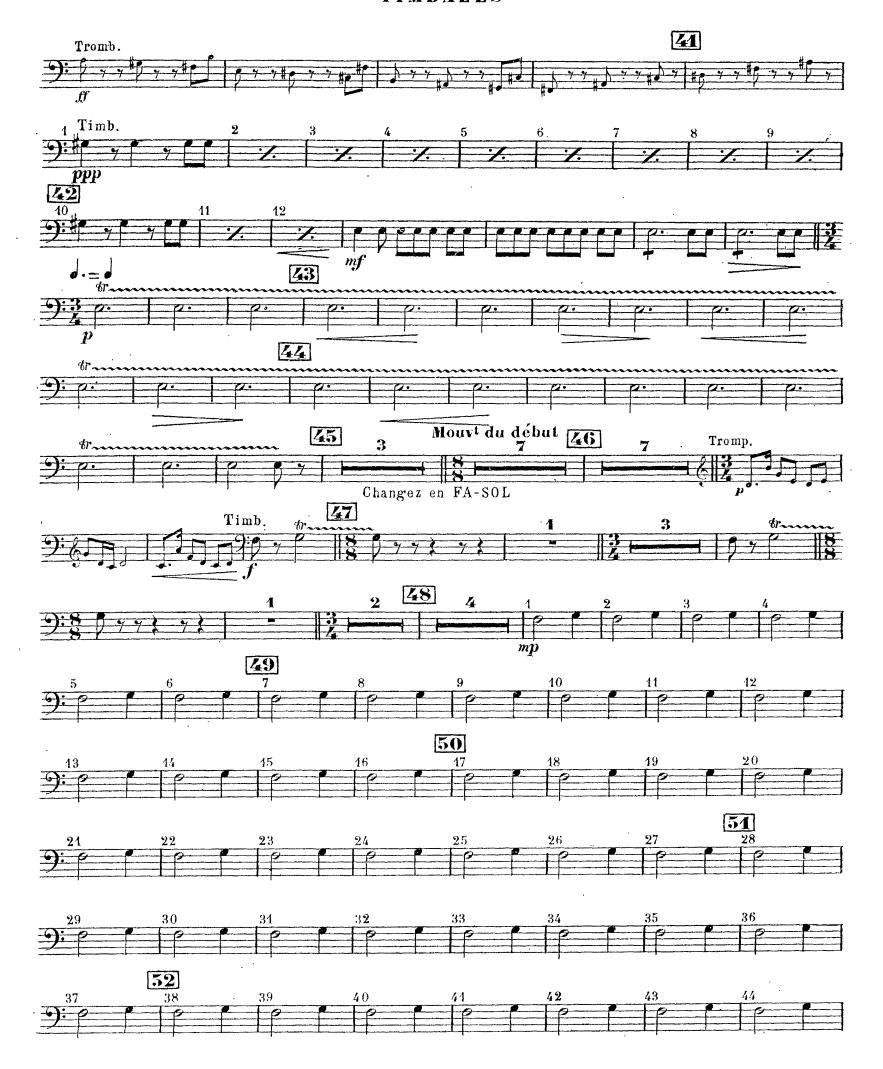

# The Orchestra Musician's CD-ROM LIBRARY™

# Darius Milhaud Second Symphonic Suite, Protée

#### TIMBALES

#### I. Ouverture



#### TIMBALES



# II. Prélude et Fugue







4

#### TIMBALES



#### TIMBALES





#### TIMBALES





### Darius Milhaud Second Symphonic Suite, Protée

#### GROSSE CAISSE et CYMBALES

#### 1. Ouverture



# II. Prélude et Fugue



## III. Pastorale



#### GROSSE CAISSE et CYMBALES



IV. NOCTURNE\_ TACET





# The Orchestra Musician's CD-ROM LIBRARY™

# Darius Milhaud Second Symphonic Suite, Protée

#### FOUET, TRIANGLE, TAMBOURIN

### I. Ouverture.



# II. Prélude et Fugue



# III. Pastorale



#### FOUET, TRIANGLE, TAMBOURIN



IV. NOCTURNE\_ TACET

V. FINAL TACET