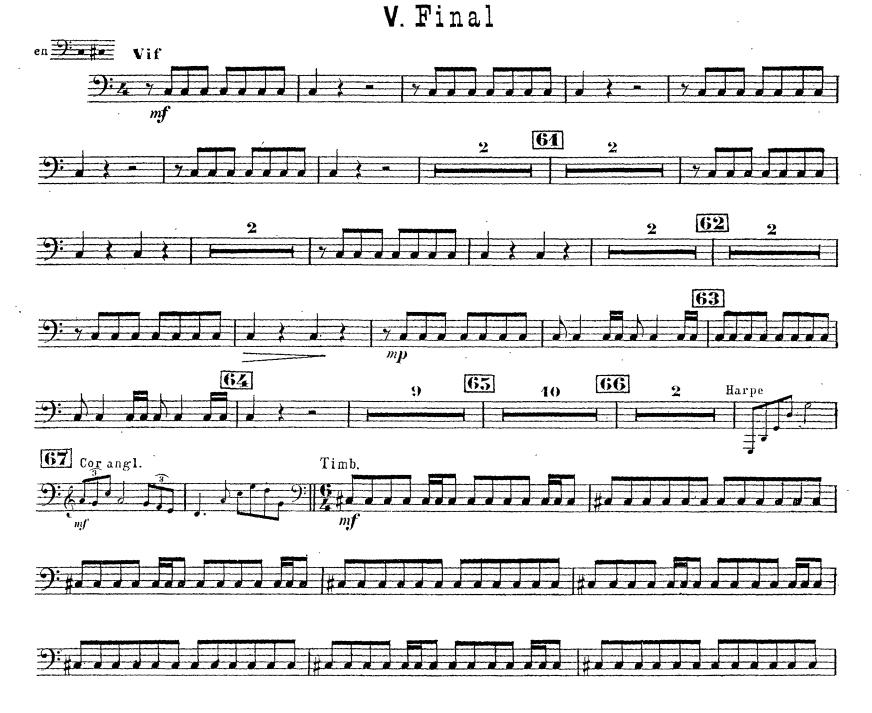

# The Orchestra Musician's CD-ROM LIBRARY™

# Darius Milhaud Second Symphonic Suite, Protée

#### TIMBALES

#### I. Ouverture



#### TIMBALES



# II. Prélude et Fugue







4

#### TIMBALES



#### TIMBALES





#### TIMBALES





### Darius Milhaud Second Symphonic Suite, Protée

#### GROSSE CAISSE et CYMBALES

#### 1. Ouverture



# II. Prélude et Fugue



## III. Pastorale



#### GROSSE CAISSE et CYMBALES



IV. NOCTURNE\_ TACET





# The Orchestra Musician's CD-ROM LIBRARY™

# Darius Milhaud Second Symphonic Suite, Protée

#### FOUET, TRIANGLE, TAMBOURIN

### I. Ouverture.



# II. Prélude et Fugue



# III. Pastorale



#### FOUET, TRIANGLE, TAMBOURIN



IV. NOCTURNE\_ TACET

V. FINAL TACET