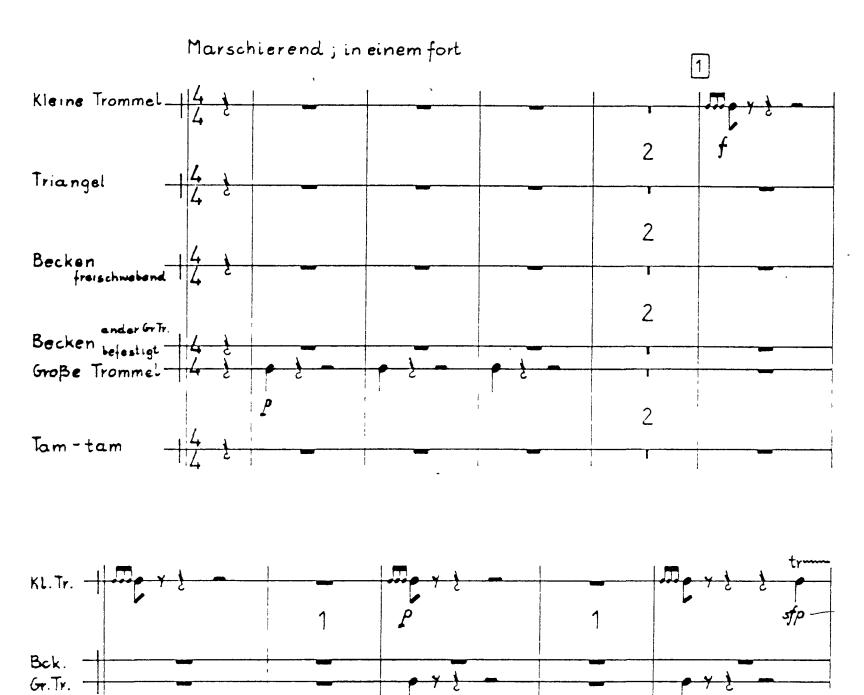

### Schlagwerk

Kleine Trommel Triangel Becken freihängend Becken an der Gr Tr. befestigt Gustav Mahler

Große Trommel Tamtam

Mahler — Lieder Schlagwerk

Mahler — Lieder

Schlagwerk

Orchestra Musician's **CD-ROM LIBRARY** 