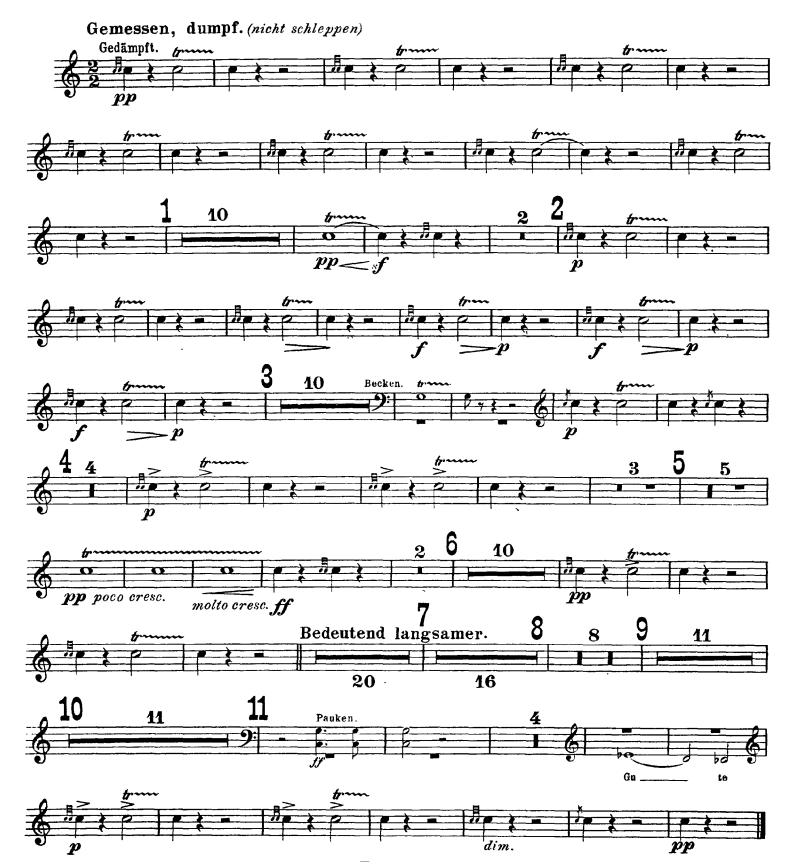

## Gustav Mahler Lieder

### REVELGE

Pauken













# Mahler — Lieder DER TAMBOURSG'SELL.

Pauken.



Mahler — Lieder UM MITTERNACHT.



The Orchestra Musician's CD-ROM LIBRARY™

### **Gustav Mahler**

#### REVELGE

(mittel)

### Schlagwerk

Kleine Trommel Triangel Becken freihängend Becken an der Gr Tr. befestigt Gustav Mahler

Große Trommel Tamtam



Mahler — Lieder Schlagwerk



Mahler — Lieder

Schlagwerk

Orchestra Musician's **CD-ROM LIBRARY** 











4

Mahler — Lieder Schlagwerk









Sich merklich mäßigend



Orchestra Musician's **CD-ROM LIBRARY** 



8



## Gustav Mahler Lieder DER TAMBOURSG'SELL.

Große Trommel, Tamtam, Becken.





### Gustav Mahler Lieder

# DER TAMBOURSG'SELL.

Kleine Trommel.