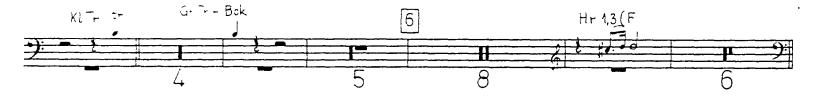

## Gustav Mahler Lieder DER TAMBOURSG'SELL.

Große Trommel, Tamtam, Becken.

# DER TAMBOURSG'SELL.

Kleine Trommel.