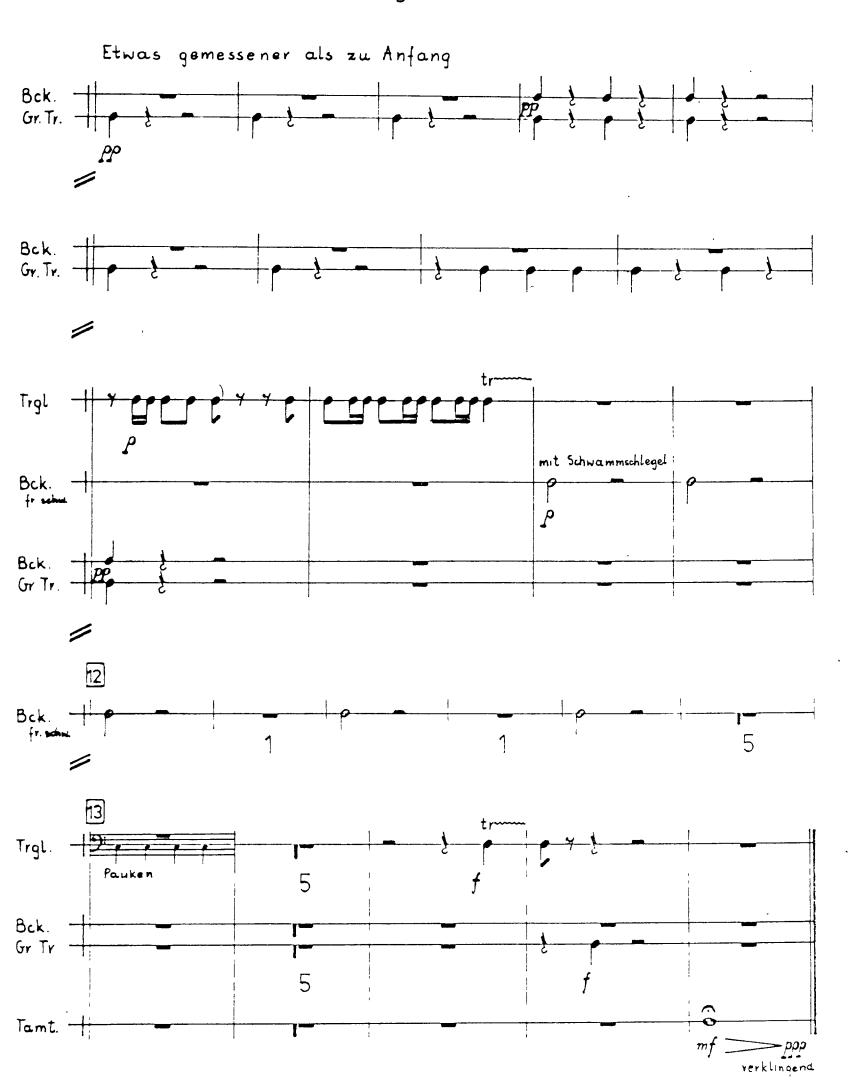

### Schlagwerk

Kleine Trommel Triangel Becken freihängend Becken an der Gr Tr. befestigt Gustav Mahler

Große Trommel Tamtam

Mahler — Lieder Schlagwerk

Mahler — Lieder

Schlagwerk

Orchestra Musician's **CD-ROM LIBRARY** 

4

Mahler — Lieder Schlagwerk

Sich merklich mäßigend

Orchestra Musician's **CD-ROM LIBRARY** 

8