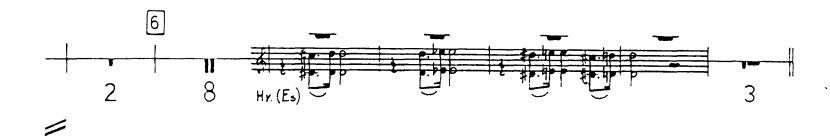

### Schlagwerk

Kleine Trommel Triangel Becken freihängend Becken an der Gr Tr. befestigt Gustav Mahler

Große Trommel Tamtam

Mahler — Lieder Schlagwerk

Mahler — Lieder

Schlagwerk

Orchestra Musician's **CD-ROM LIBRARY** 

4

Mahler — Lieder Schlagwerk

Sich merklich mäßigend

Orchestra Musician's **CD-ROM LIBRARY** 

8