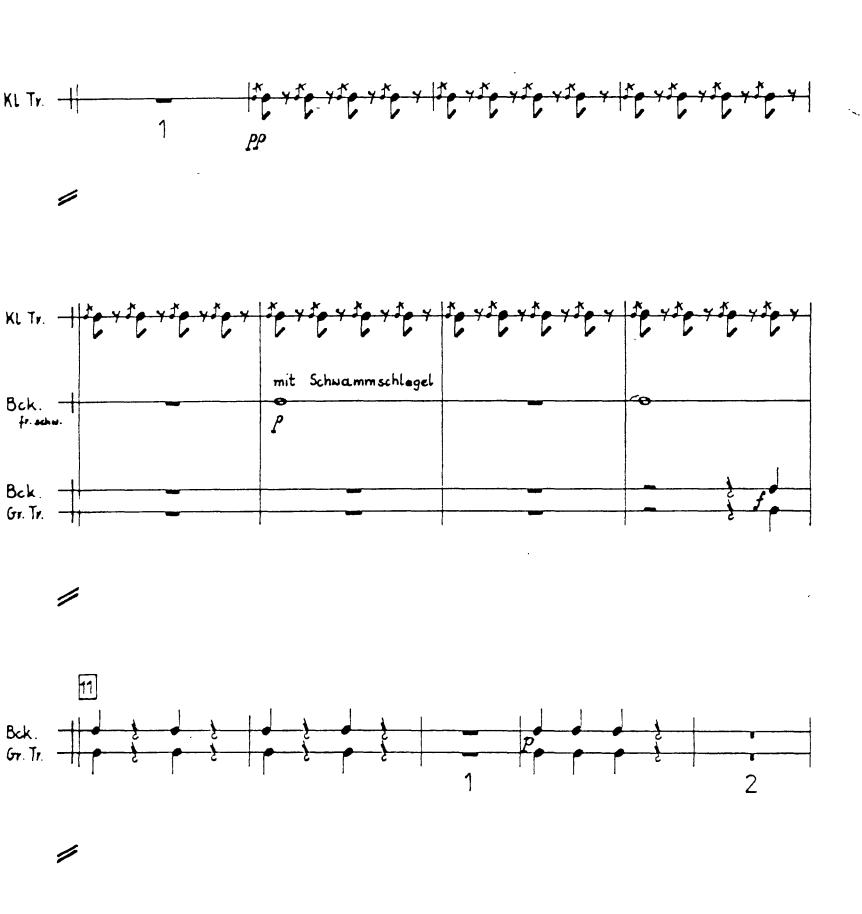

### Schlagwerk

Kleine Trommel Triangel Becken freihängend Becken an der Gr Tr. befestigt Gustav Mahler

Große Trommel Tamtam

Mahler — Lieder Schlagwerk

Mahler — Lieder

Schlagwerk

Orchestra Musician's **CD-ROM LIBRARY** 

4

Mahler — Lieder Schlagwerk

Sich merklich mäßigend

Orchestra Musician's **CD-ROM LIBRARY** 

8