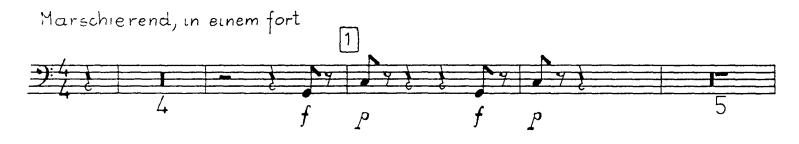

## Gustav Mahler Lieder

### REVELGE

Pauken













# Mahler — Lieder DER TAMBOURSG'SELL.

Pauken.



Mahler — Lieder UM MITTERNACHT.



The Orchestra Musician's CD-ROM LIBRARY™

### **Gustav Mahler**

#### REVELGE

(mittel)

### Schlagwerk

Kleine Trommel Triangel Becken freihängend Becken an der Gr Tr. befestigt Gustav Mahler

Große Trommel Tamtam



Mahler — Lieder Schlagwerk



Mahler — Lieder

Schlagwerk

Orchestra Musician's **CD-ROM LIBRARY** 











4

Mahler — Lieder Schlagwerk









Sich merklich mäßigend



Orchestra Musician's **CD-ROM LIBRARY** 



8



## Gustav Mahler Lieder DER TAMBOURSG'SELL.

Große Trommel, Tamtam, Becken.





### Gustav Mahler Lieder

# DER TAMBOURSG'SELL.

Kleine Trommel.