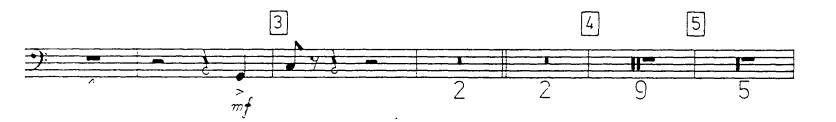

## Gustav Mahler Lieder

### REVELGE

Pauken













# Mahler — Lieder DER TAMBOURSG'SELL.

Pauken.



Mahler — Lieder UM MITTERNACHT.



The Orchestra Musician's CD-ROM LIBRARY™

### **Gustav Mahler**

#### REVELGE

(mittel)

### Schlagwerk

Kleine Trommel Triangel Becken freihängend Becken an der Gr Tr. befestigt Gustav Mahler

Große Trommel Tamtam



Mahler — Lieder Schlagwerk



Mahler — Lieder

Schlagwerk

Orchestra Musician's **CD-ROM LIBRARY** 











4

Mahler — Lieder Schlagwerk









Sich merklich mäßigend



Orchestra Musician's **CD-ROM LIBRARY** 



8



## Gustav Mahler Lieder DER TAMBOURSG'SELL.

Große Trommel, Tamtam, Becken.





### Gustav Mahler Lieder

# DER TAMBOURSG'SELL.

Kleine Trommel.