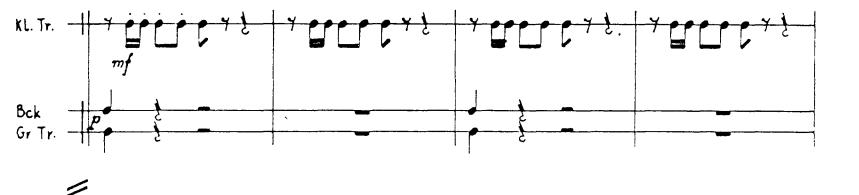

### Schlagwerk

Kleine Trommel Triangel Becken freihängend Becken an der Gr Tr. befestigt Gustav Mahler

Große Trommel Tamtam

Mahler — Lieder Schlagwerk

Mahler — Lieder

Schlagwerk

Orchestra Musician's **CD-ROM LIBRARY** 

4

Mahler — Lieder Schlagwerk

Sich merklich mäßigend

Orchestra Musician's **CD-ROM LIBRARY** 

8