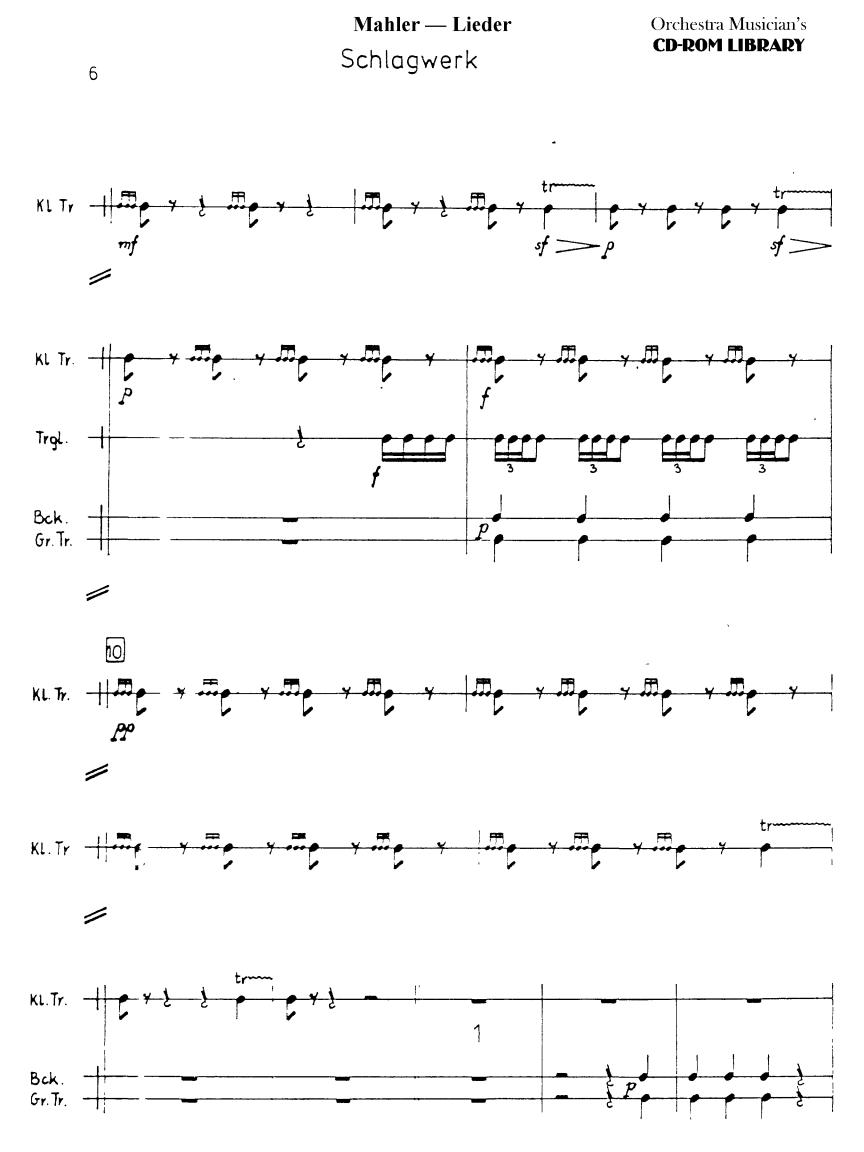

### Schlagwerk

Kleine Trommel Triangel Becken freihängend Becken an der Gr Tr. befestigt Gustav Mahler

Große Trommel Tamtam

Mahler — Lieder Schlagwerk

Mahler — Lieder

Schlagwerk

Orchestra Musician's **CD-ROM LIBRARY** 

4

Mahler — Lieder Schlagwerk

Sich merklich mäßigend

Orchestra Musician's **CD-ROM LIBRARY** 

8