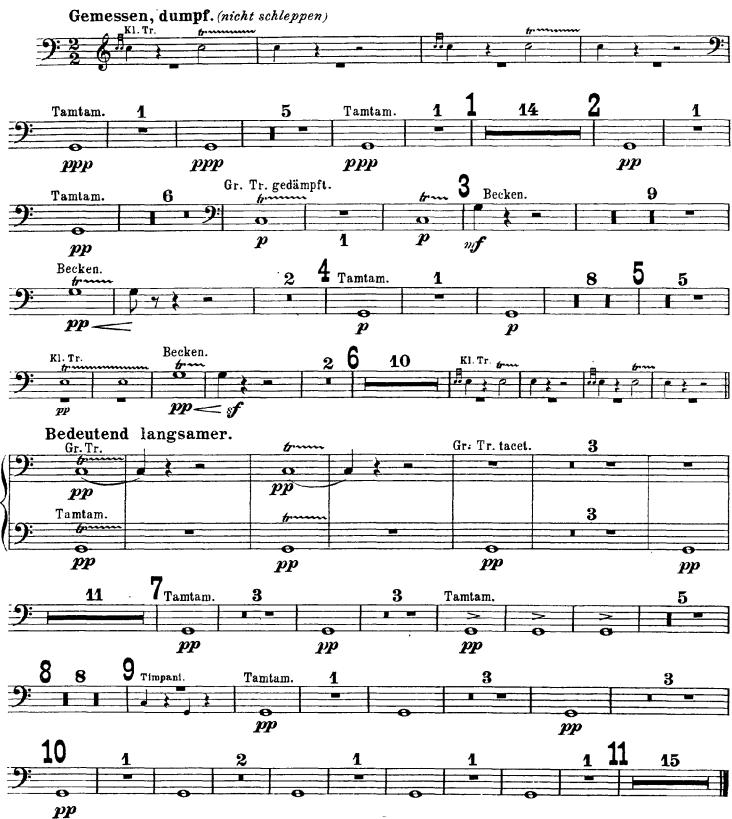

## Gustav Mahler Lieder DER TAMBOURSG'SELL.

Große Trommel, Tamtam, Becken.

### Schlagwerk

Kleine Trommel Triangel Becken freihängend Becken an der Gr Tr. befestigt Gustav Mahler

Große Trommel Tamtam

Mahler — Lieder Schlagwerk

Mahler — Lieder

Schlagwerk

Orchestra Musician's **CD-ROM LIBRARY** 