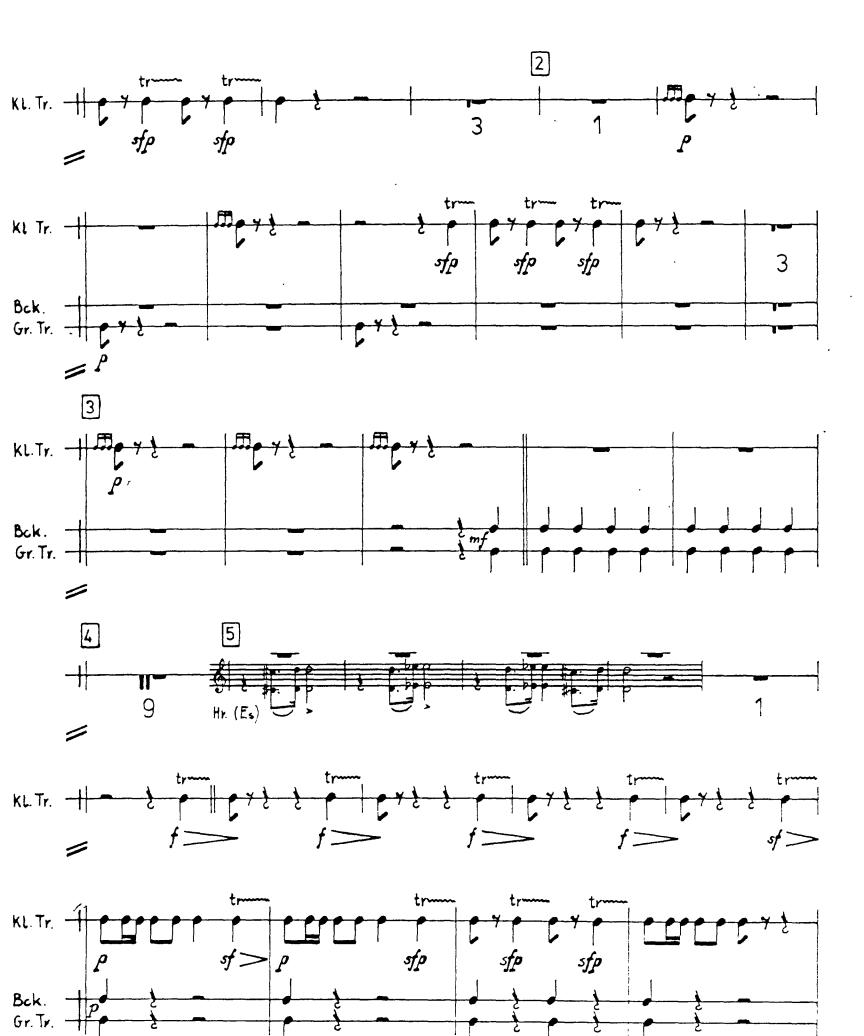

### Schlagwerk

Kleine Trommel Triangel Becken freihängend Becken an der Gr Tr. befestigt Gustav Mahler

Große Trommel Tamtam

Mahler — Lieder Schlagwerk

Mahler — Lieder

Schlagwerk

Orchestra Musician's **CD-ROM LIBRARY** 