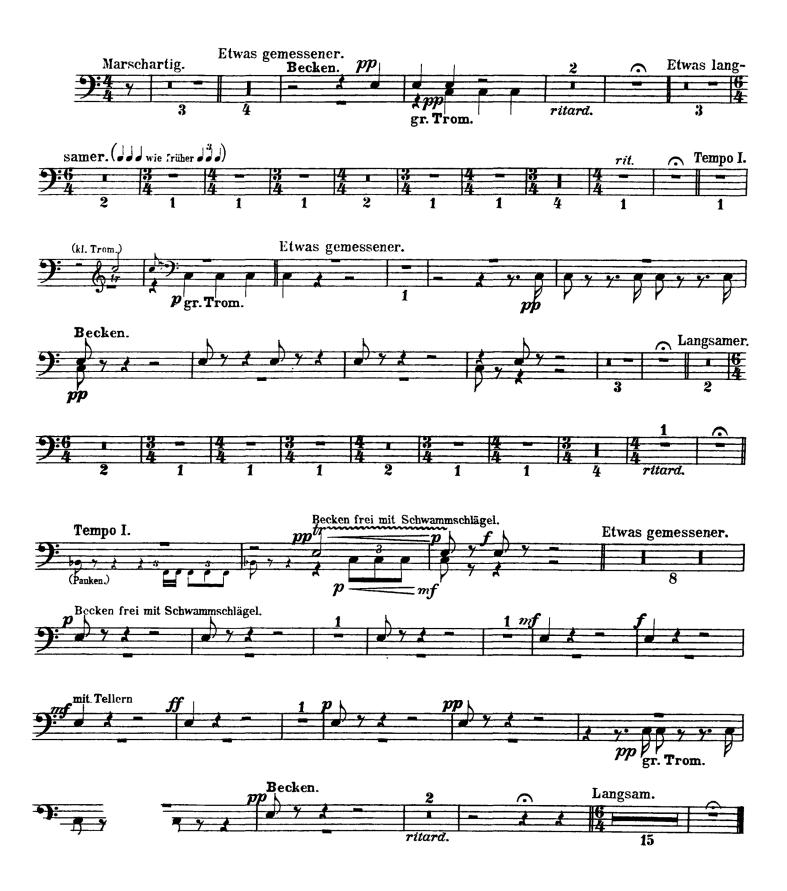

## Der Schildwache Nachtlied.

Grosse Trommel u. Becken.

## Der Schildwache Nachtlied.

Pauken.