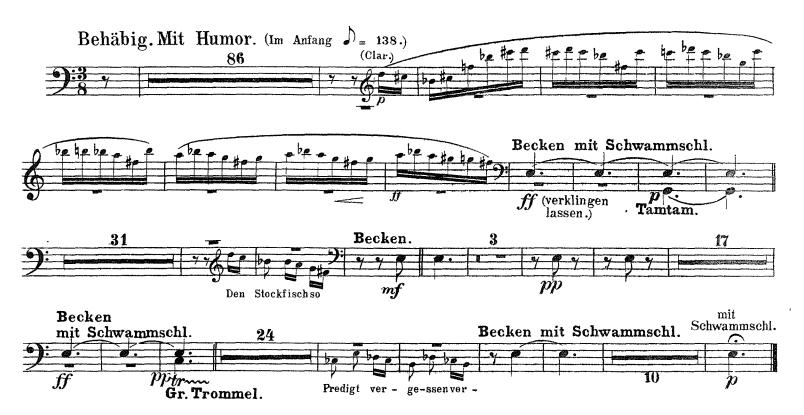

# "Des Antonius von Padua Fischpredigt".

Grosse Trommel Becken und Tamtam.

# "Des Antonius von Padua Fischpredigt."