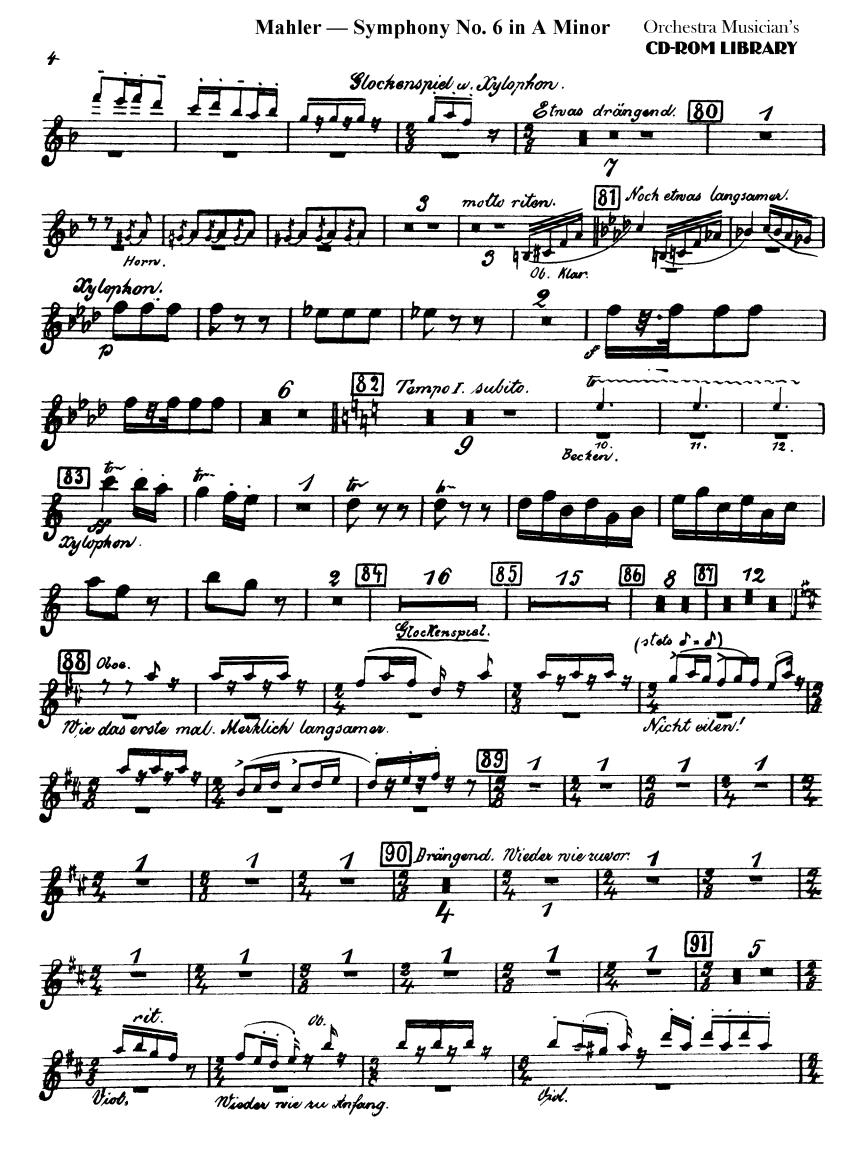

## Mahler — Symphony No. 6 in A Minor

Orchestra Musician's **CD-ROM LIBRARY** 

#### Mahler — Symphony No. 6 in A Minor

Orchestra Musician's **CD-ROM LIBRARY** 