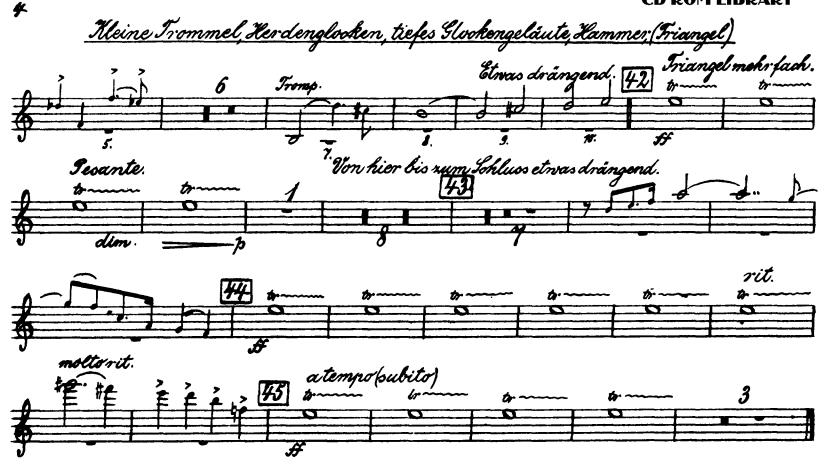

# Gustav Mahler Symphony No. 6 in A Minor

Kleine Frommel, Herdenglocken, tiefes Glockengeläute, Hammer (Friangel).

Orchestra Musician's Mahler — Symphony No. 6 in A Minor CD-ROM LIBRARY

Orchestra Musician's **CD-ROM LIBRARY** 

II.

Orchestra Musician's Mahler — Symphony No. 6 in A Minor CD-ROM LIBRARY

Mahler — Symphony No. 6 in A Minor

Orchestra Musician's **CD-ROM LIBRARY** 