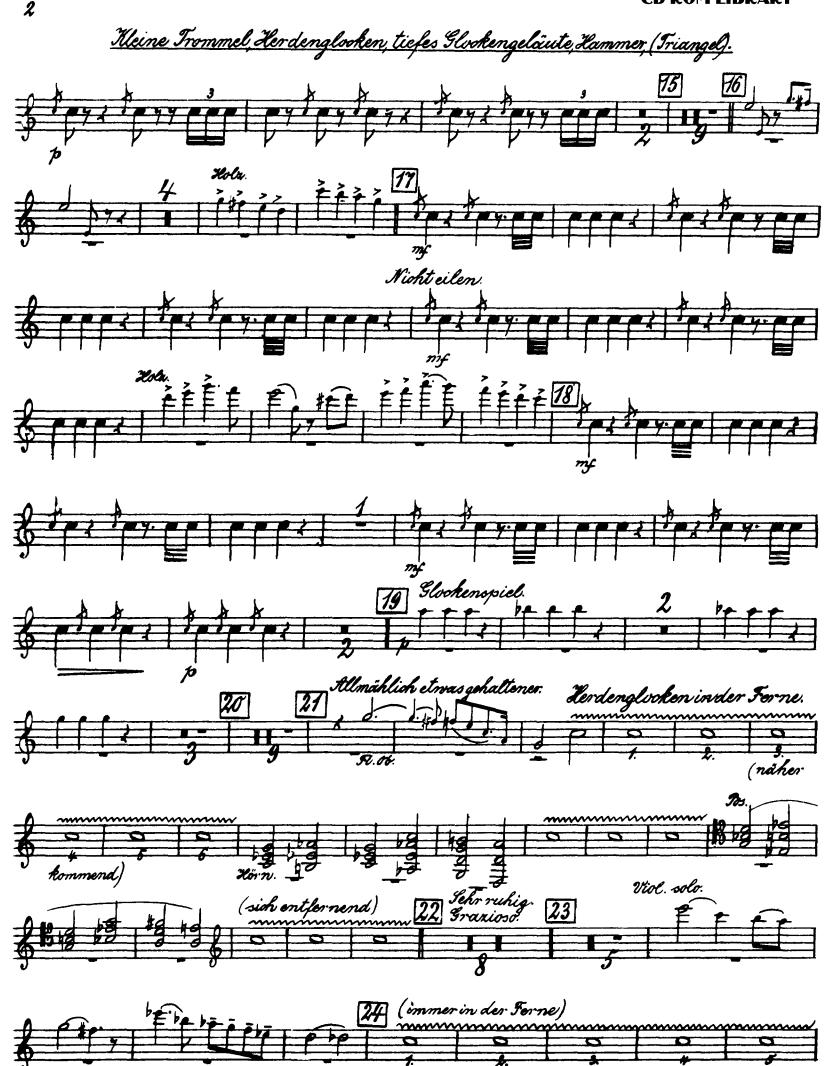

# Gustav Mahler Symphony No. 6 in A Minor

Kleine Frommel, Herdenglocken, tiefes Glockengeläute, Hammer (Friangel).

Orchestra Musician's Mahler — Symphony No. 6 in A Minor CD-ROM LIBRARY

Orchestra Musician's **CD-ROM LIBRARY** 

II.

Orchestra Musician's Mahler — Symphony No. 6 in A Minor CD-ROM LIBRARY

Mahler — Symphony No. 6 in A Minor

Orchestra Musician's **CD-ROM LIBRARY** 