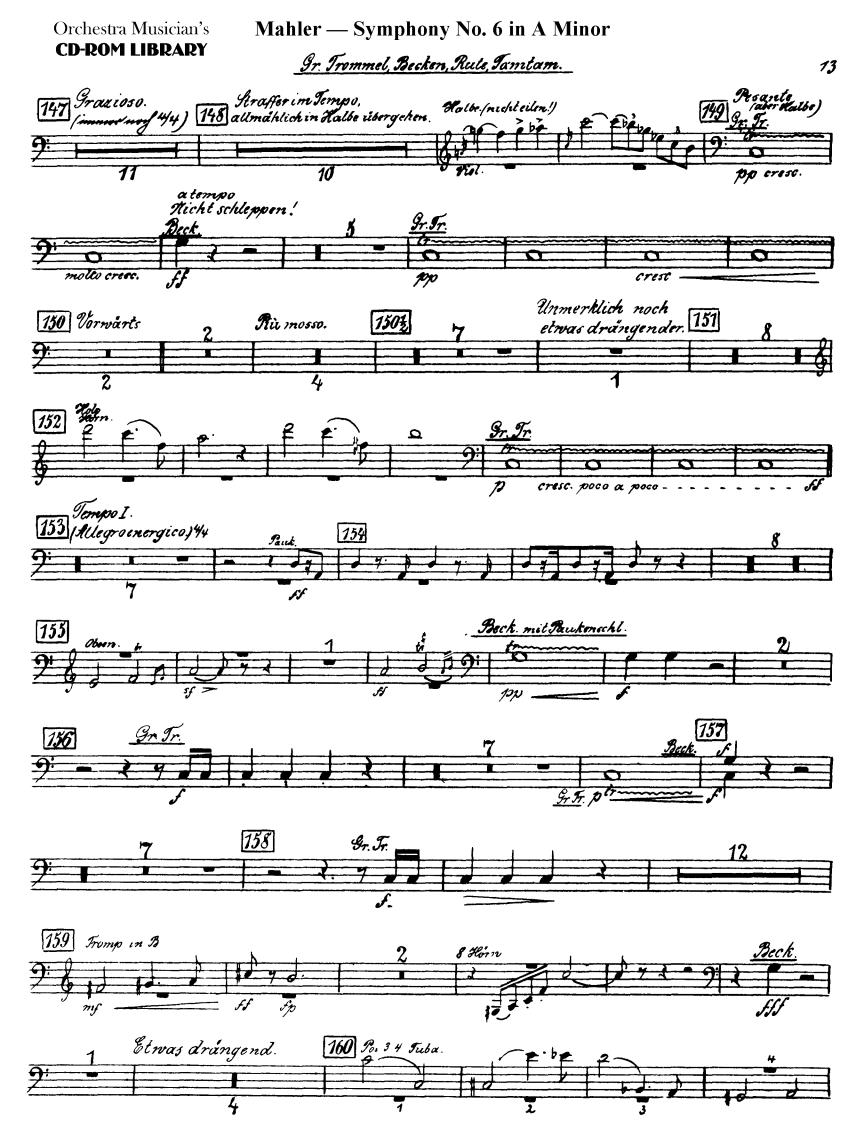

## Gustav Mahler Symphony No. 6 in A Minor

Grosse Trommel, Becken, Rule, Tamtan. I.

Mahler — Symphony No. 6 in A Minor

Gr. Frommel, Becken, Rule u. Tamtam.

Orchestra Musician's CD-ROM LIBRARY

II.

4

III. Scherzo.

Orchestra Musician's **CD-ROM LIBRARY** 

Gr. Trommel, Becken, Rule u. Tamtam.

Mahler — Symphony No. 6 in A Minor

Gr. Trommol, Becken, Rule, Fantam.

Orchestra Musician's **CD-ROM LIBRARY** 

Tromp

Mahler — Symphony No. 6 in A Minor