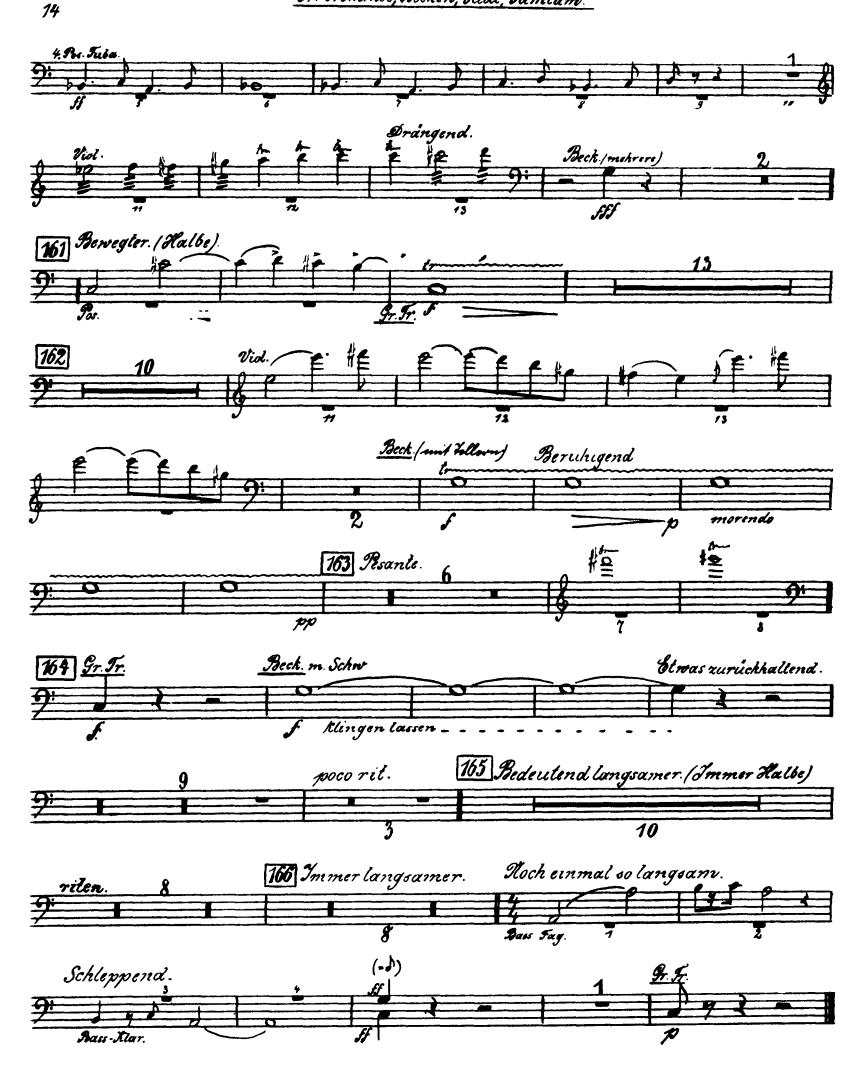

## Gustav Mahler Symphony No. 6 in A Minor

Grosse Trommel, Becken, Rule, Tamtan. I.

Mahler — Symphony No. 6 in A Minor

Gr. Frommel, Becken, Rule u. Tamtam.

Orchestra Musician's CD-ROM LIBRARY

II.

4

III. Scherzo.

Orchestra Musician's **CD-ROM LIBRARY** 

Gr. Trommel, Becken, Rule u. Tamtam.

Mahler — Symphony No. 6 in A Minor

Gr. Trommol, Becken, Rule, Fantam.

Orchestra Musician's **CD-ROM LIBRARY** 

Tromp

Mahler — Symphony No. 6 in A Minor

Orchestra Musician's **CD-ROM LIBRARY** 

gr. Frommel, Becken, Rule, Tamlam.