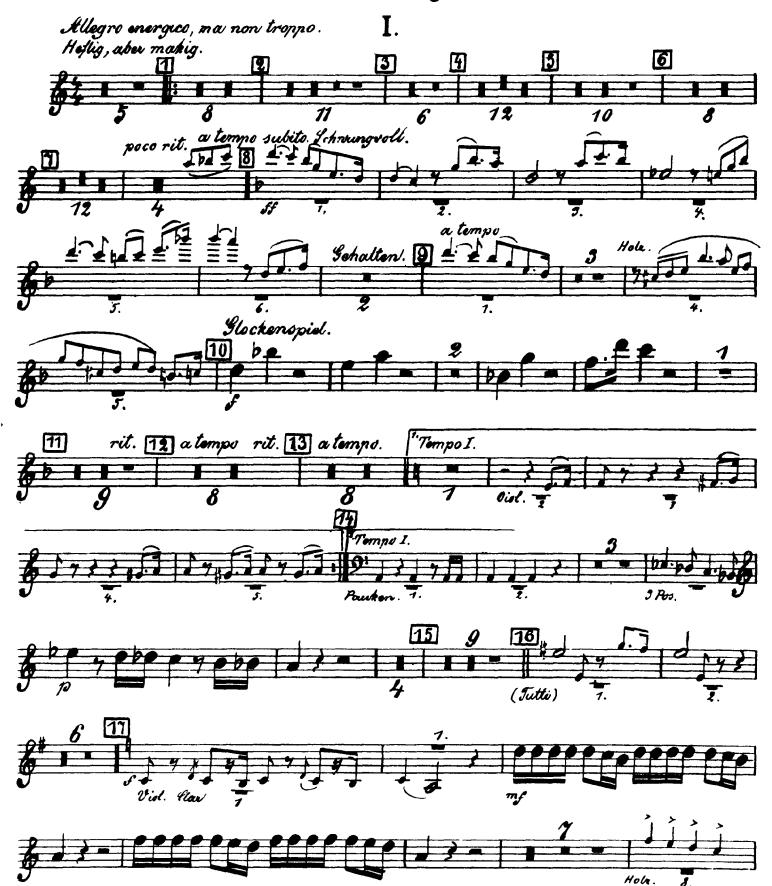

## Gustav Mahler Symphony No. 6 in A Minor

1

1. Pauken.

II.

III. Scherzo.

dim.

P

Tromp. 5.

# Gustav Mahler Symphony No. 6 in A Minor Erveite Pauken, Triangel, Tamtam.

1