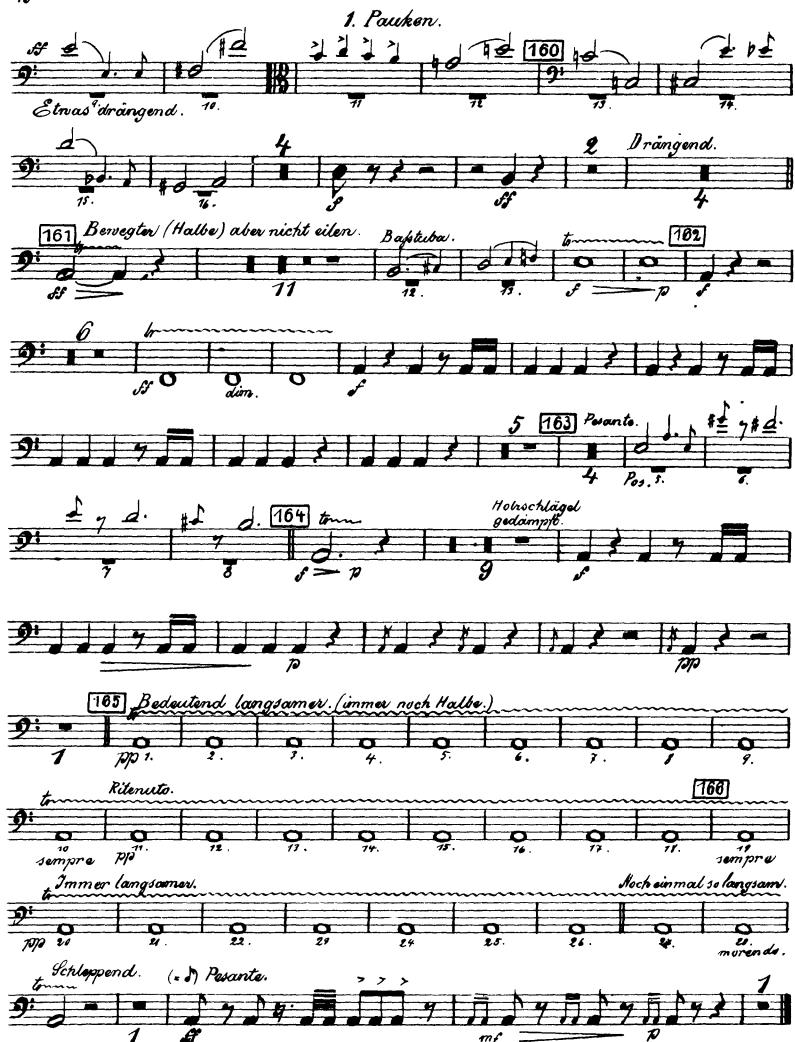

## Gustav Mahler Symphony No. 6 in A Minor

1

1. Pauken.

II.

III. Scherzo.

dim.

P

Tromp. 5.

1

1. Pauken.

Orchestra Musician's

Mahler — Symphony No. 6 in A Minor