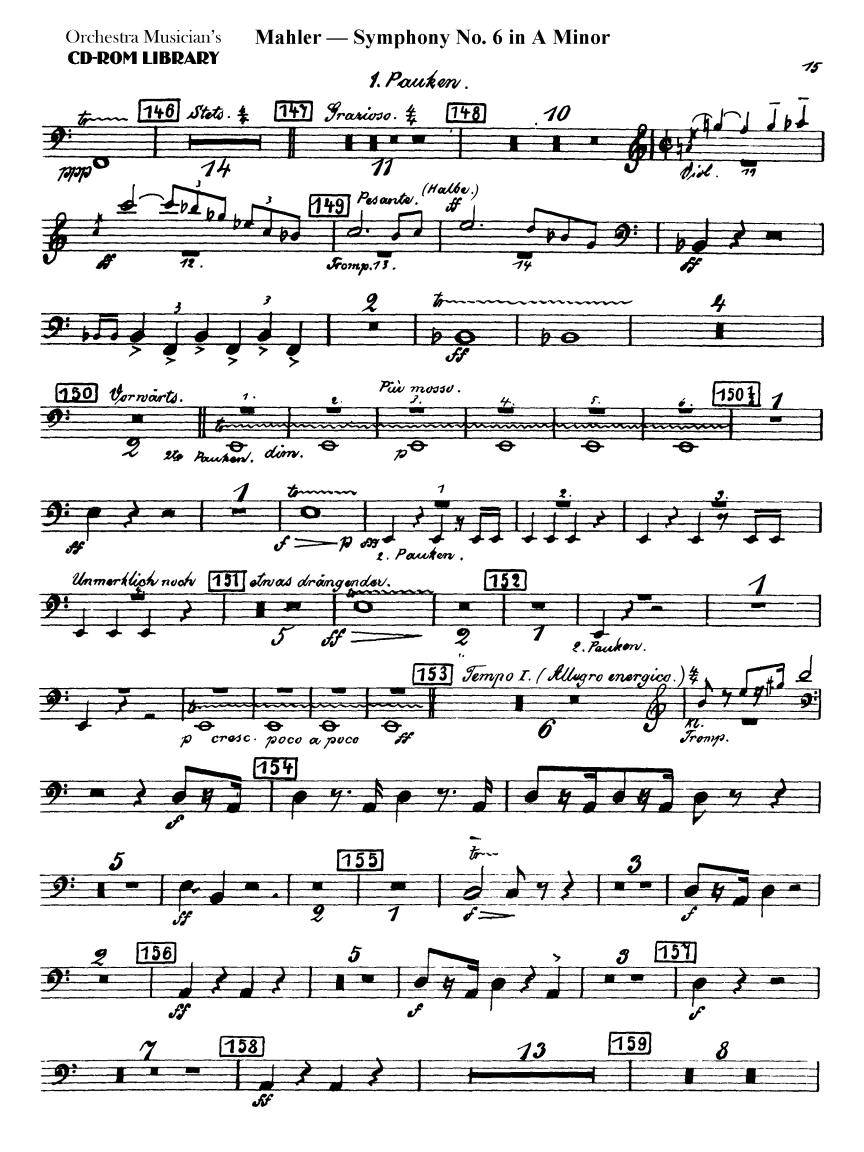

## Gustav Mahler Symphony No. 6 in A Minor

1

1. Pauken.



















II.





III. Scherzo.



dim.

P



Tromp. 5.





1

1. Pauken.





Orchestra Musician's

Mahler — Symphony No. 6 in A Minor









## Mahler — Symphony No. 6 in A Minor

Orchestra Musician's **CD-ROM LIBRARY** 











# Gustav Mahler Symphony No. 6 in A Minor Erveite Pauken, Triangel, Tamtam.

1



















### II.



Mahler — Symphony No. 6 in A Minor Erveite Pauken, Triangel, Tamtam.

Orchestra Musician's **CD-ROM LIBRARY** 

## III.

#### Scherzo.



















## Gustav Mahler Symphony No. 6 in A Minor Glochen.spiel & Lylophon.



Mahler — Symphony No. 6 in A Minor



II. Andante moderato tacet.

Glockenspiel u. Tylophon.

#### III. Scherzo.







Glockenspiel.

## IV. Finale.



Mahler — Symphony No. 6 in A Minor





# Gustav Mahler Symphony No. 6 in A Minor

Kleine Frommel, Herdenglocken, tiefes Glockengeläute, Hammer (Friangel).





















Orchestra Musician's Mahler — Symphony No. 6 in A Minor CD-ROM LIBRARY







Orchestra Musician's **CD-ROM LIBRARY** 



II.



Or