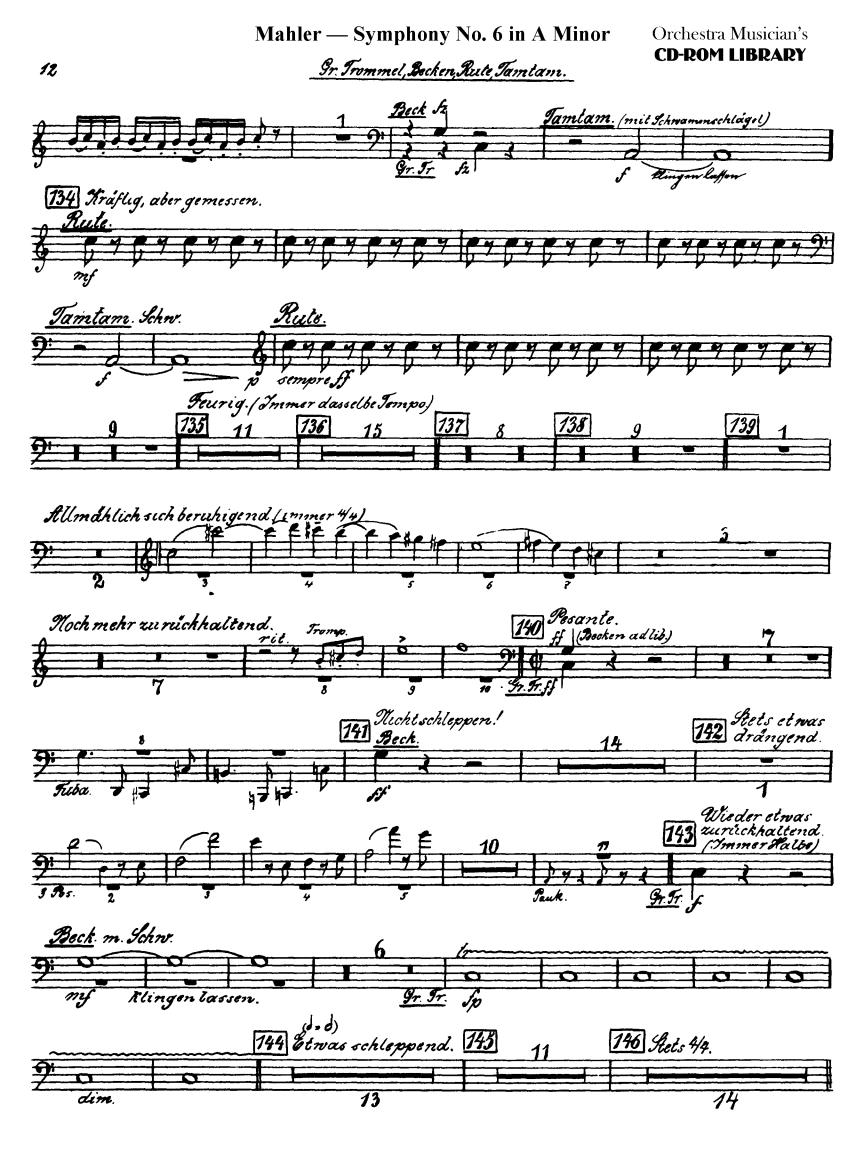

## Gustav Mahler Symphony No. 6 in A Minor

Grosse Trommel, Becken, Rule, Tamtan. I.

Mahler — Symphony No. 6 in A Minor

Gr. Frommel, Becken, Rule u. Tamtam.

Orchestra Musician's CD-ROM LIBRARY

II.

4

III. Scherzo.

Orchestra Musician's **CD-ROM LIBRARY** 

Gr. Trommel, Becken, Rule u. Tamtam.

Mahler — Symphony No. 6 in A Minor

Gr. Trommol, Becken, Rule, Fantam.

Orchestra Musician's **CD-ROM LIBRARY** 

Tromp

Mahler — Symphony No. 6 in A Minor