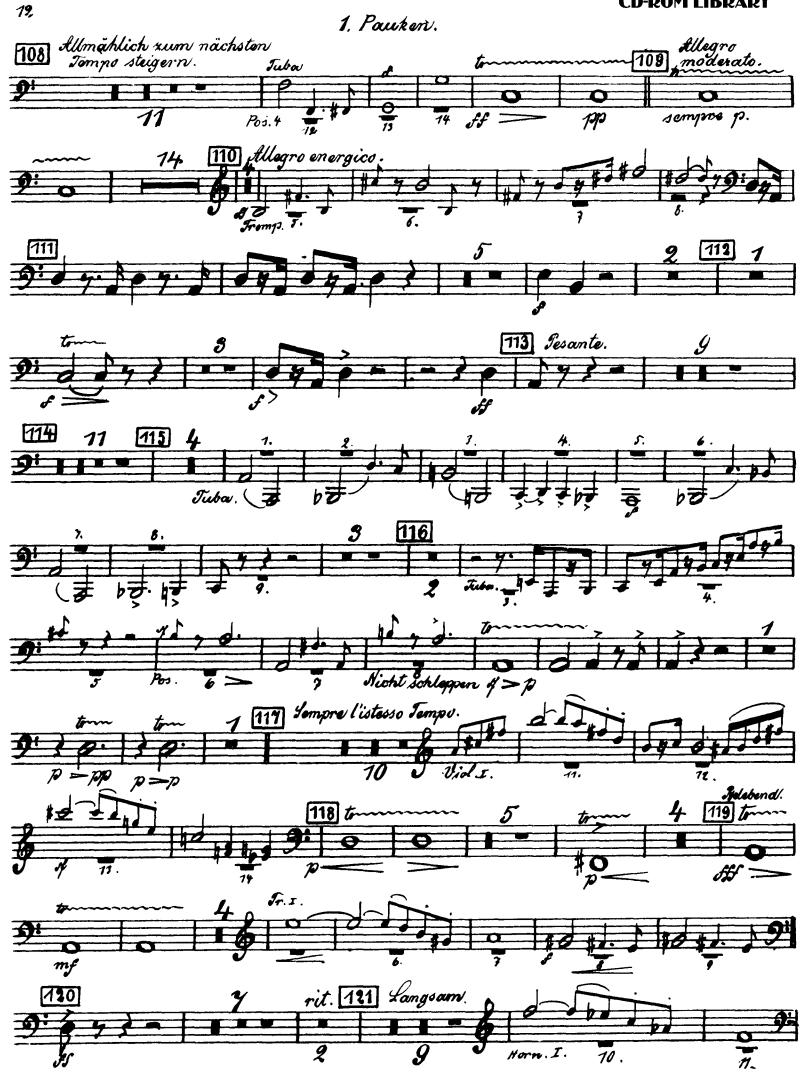

1

1. Pauken.

Orchestra Musician's

Mahler — Symphony No. 6 in A Minor

## Mahler — Symphony No. 6 in A Minor

Orchestra Musician's **CD-ROM LIBRARY** 