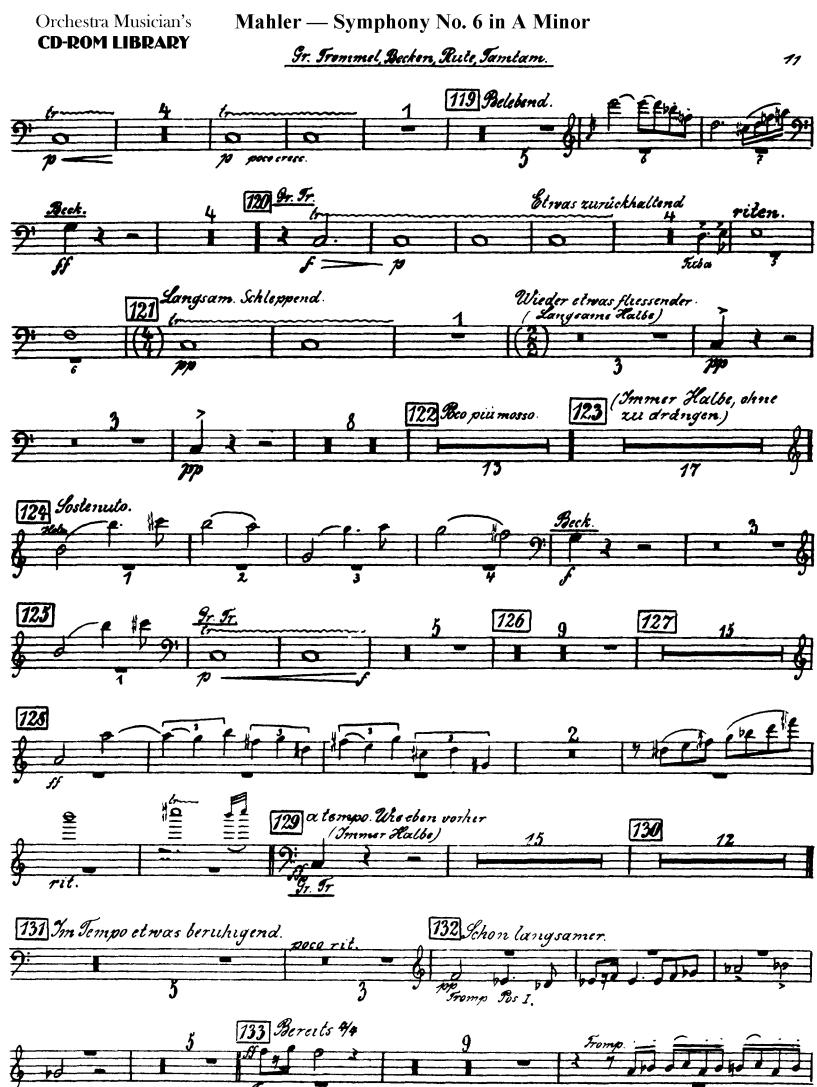

## Gustav Mahler Symphony No. 6 in A Minor

Grosse Trommel, Becken, Rule, Tamtan. I.

Mahler — Symphony No. 6 in A Minor

Gr. Frommel, Becken, Rule u. Tamtam.

Orchestra Musician's CD-ROM LIBRARY

II.

4

III. Scherzo.

Orchestra Musician's **CD-ROM LIBRARY** 

Gr. Trommel, Becken, Rule u. Tamtam.

Mahler — Symphony No. 6 in A Minor

Gr. Trommol, Becken, Rule, Fantam.

Orchestra Musician's **CD-ROM LIBRARY** 

Tromp

Mahler — Symphony No. 6 in A Minor