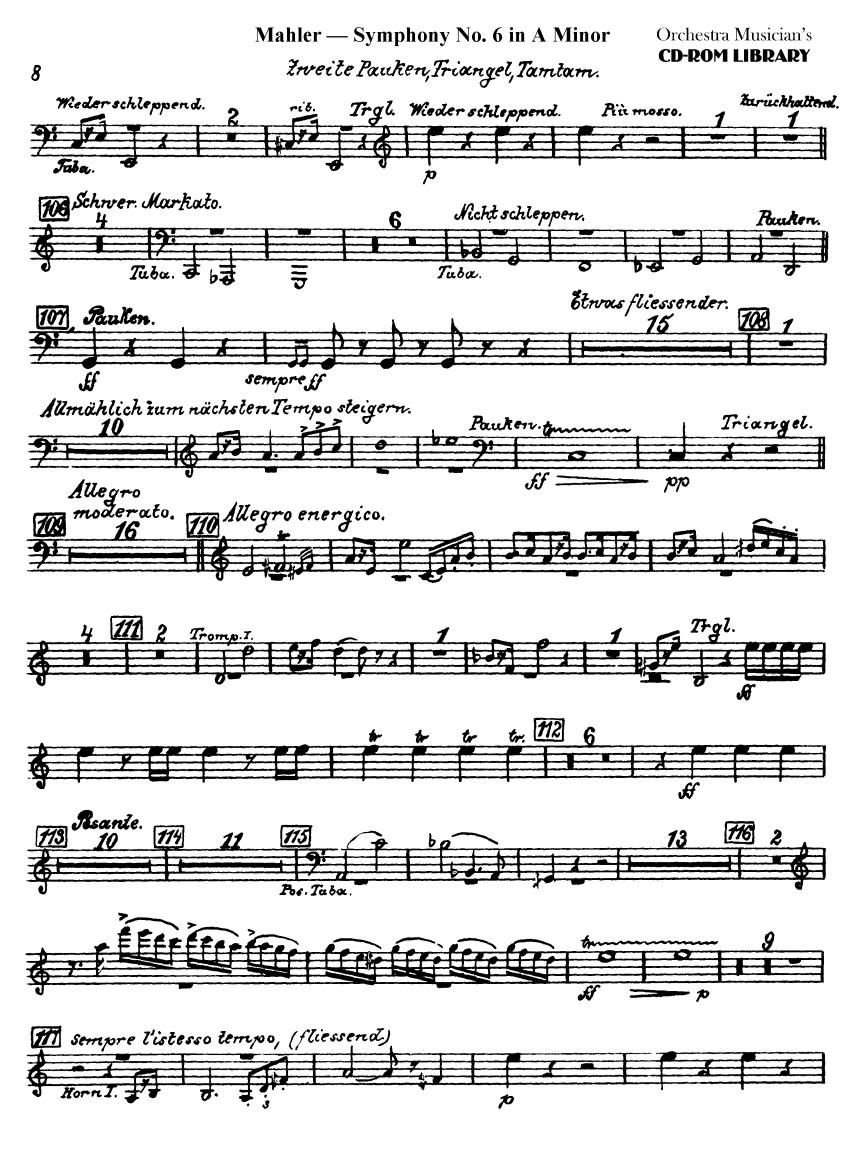

# Gustav Mahler Symphony No. 6 in A Minor Erveite Pauken, Triangel, Tamtam.

1

### II.

Mahler — Symphony No. 6 in A Minor Erveite Pauken, Triangel, Tamtam.

Orchestra Musician's **CD-ROM LIBRARY** 