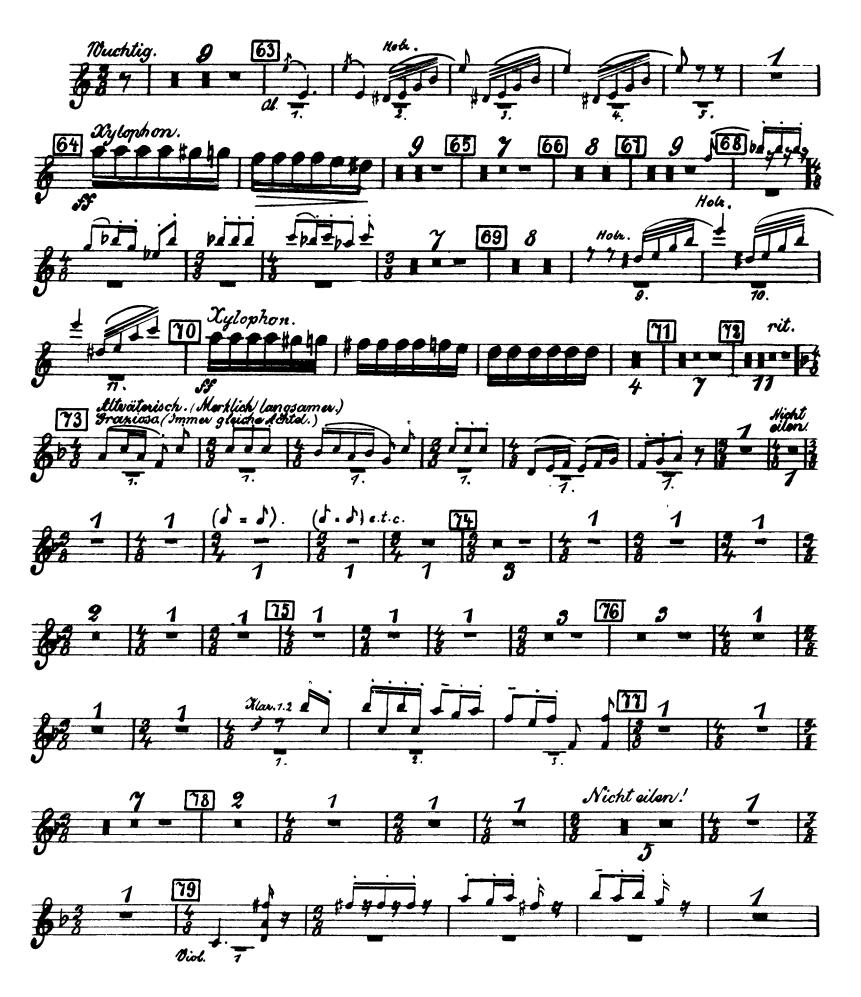

#### III. Scherzo.

Glockenspiel.

## IV. Finale.

Mahler — Symphony No. 6 in A Minor