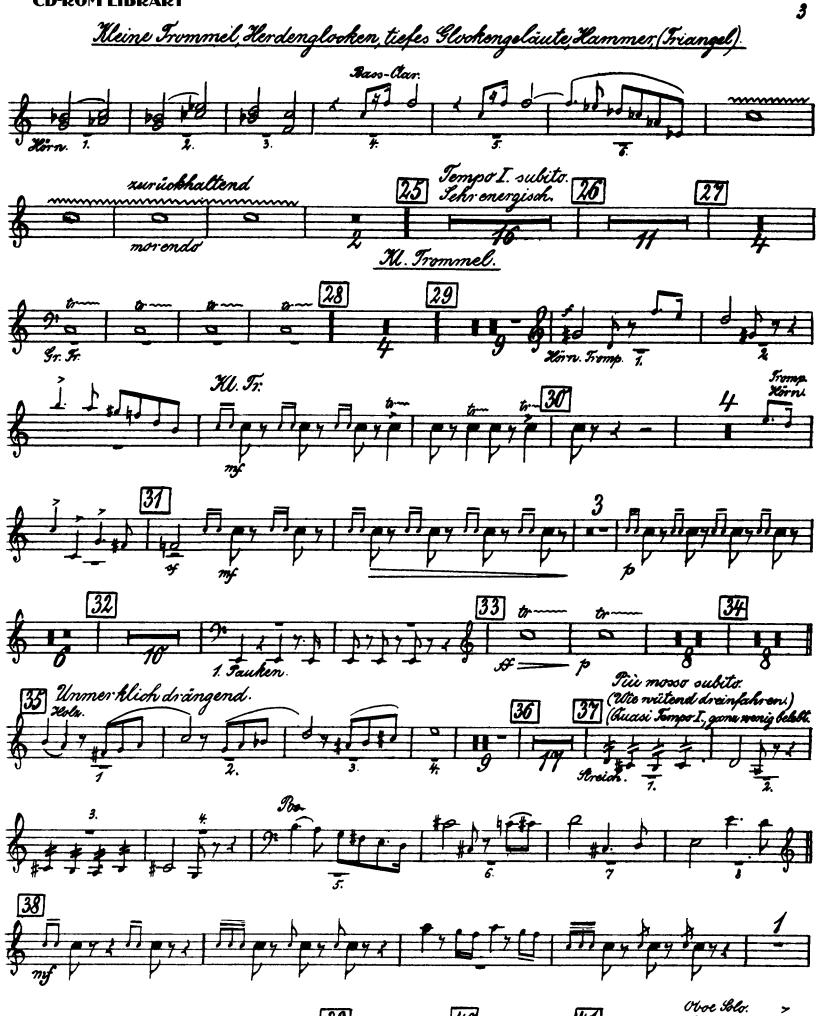

# Gustav Mahler Symphony No. 6 in A Minor

Kleine Frommel, Herdenglocken, tiefes Glockengeläute, Hammer (Friangel).

Orchestra Musician's Mahler — Symphony No. 6 in A Minor CD-ROM LIBRARY

Orchestra Musician's **CD-ROM LIBRARY** 

II.

Orchestra Musician's Mahler — Symphony No. 6 in A Minor CD-ROM LIBRARY

Mahler — Symphony No. 6 in A Minor

Orchestra Musician's **CD-ROM LIBRARY** 