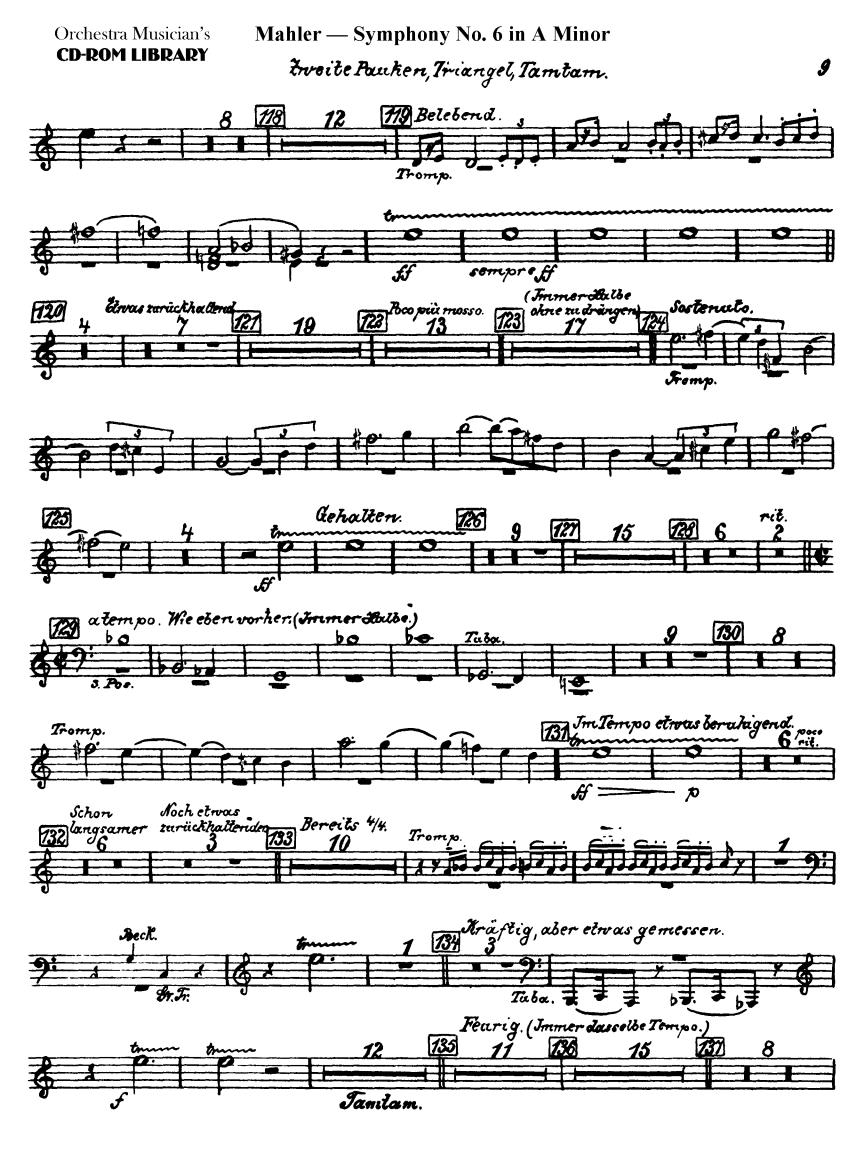

### II.

Mahler — Symphony No. 6 in A Minor Erveite Pauken, Triangel, Tamtam.

Orchestra Musician's **CD-ROM LIBRARY** 