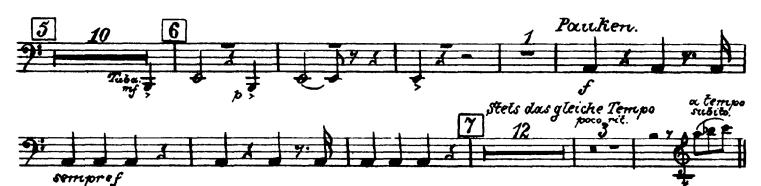

## Gustav Mahler Symphony No. 6 in A Minor

1

1. Pauken.

II.

III. Scherzo.

dim.

P

Tromp. 5.

1

1. Pauken.

Orchestra Musician's

Mahler — Symphony No. 6 in A Minor