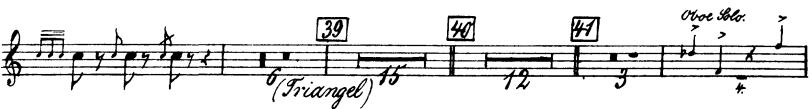

# Gustav Mahler Symphony No. 6 in A Minor

Kleine Frommel, Herdenglocken, tiefes Glockengeläute, Hammer (Friangel).

Orchestra Musician's Mahler — Symphony No. 6 in A Minor CD-ROM LIBRARY

Orchestra Musician's **CD-ROM LIBRARY** 

II.

Orchestra Musician's Mahler — Symphony No. 6 in A Minor CD-ROM LIBRARY

Mahler — Symphony No. 6 in A Minor

Orchestra Musician's **CD-ROM LIBRARY** 