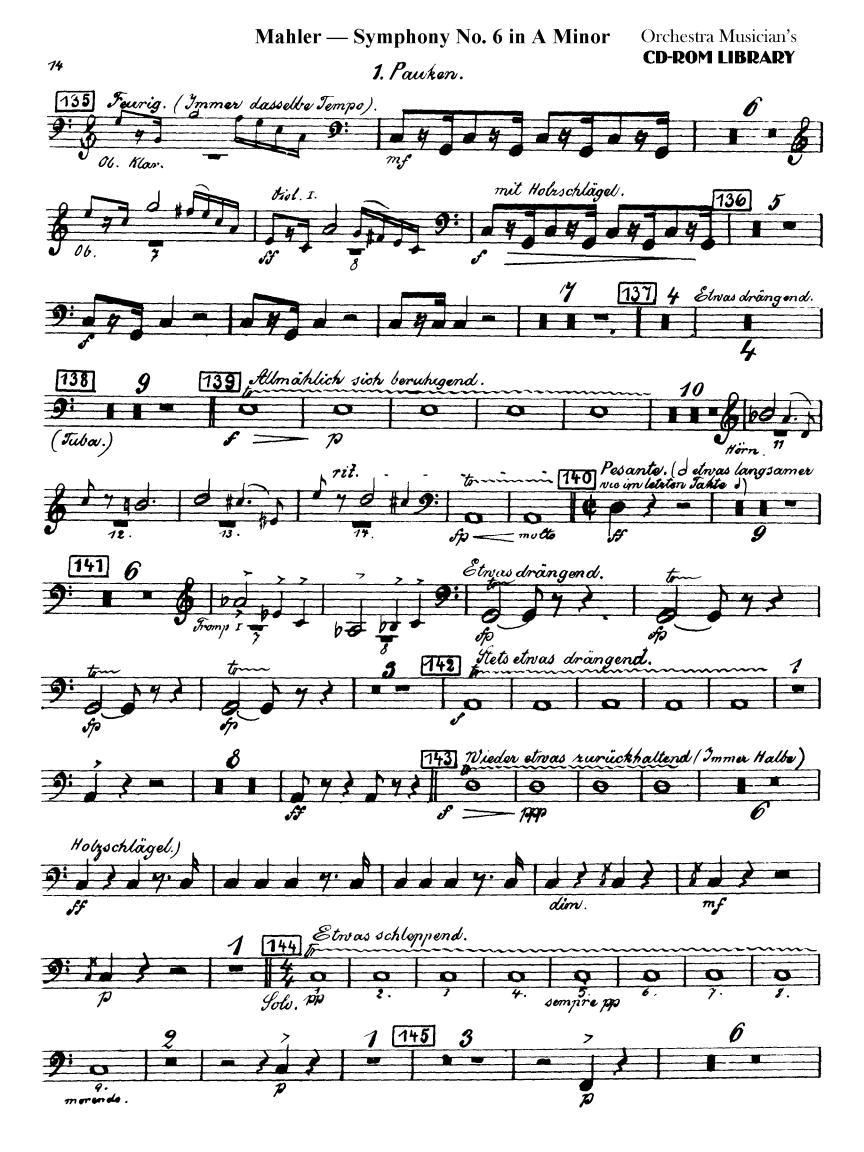

## Gustav Mahler Symphony No. 6 in A Minor

1

1. Pauken.



















II.





III. Scherzo.



dim.

P



Tromp. 5.





1

1. Pauken.





Orchestra Musician's

Mahler — Symphony No. 6 in A Minor









## Mahler — Symphony No. 6 in A Minor

Orchestra Musician's **CD-ROM LIBRARY** 











# Gustav Mahler Symphony No. 6 in A Minor Erveite Pauken, Triangel, Tamtam.

1



















### II.



Mahler — Symphony No. 6 in A Minor Erveite Pauken, Triangel, Tamtam.

Orchestra Musician's **CD-ROM LIBRARY** 

## III.

#### Scherzo.



















## Gustav Mahler Symphony No. 6 in A Minor Glochen.spiel & Lylophon.



Mahler — Symphony No. 6 in A Minor



II. Andante moderato tacet.

Glockenspiel u. Tylophon.

#### III. Scherzo.







Glockenspiel.

## IV. Finale.



Mahler — Symphony No. 6 in A Minor





# Gustav Mahler Symphony No. 6 in A Minor

Kleine Frommel, Herdenglocken, tiefes Glockengeläute, Hammer (Friangel).





















Orchestra Musician's Mahler — Symphony No. 6 in A Minor CD-ROM LIBRARY







Orchestra Musician's **CD-ROM LIBRARY** 



II.