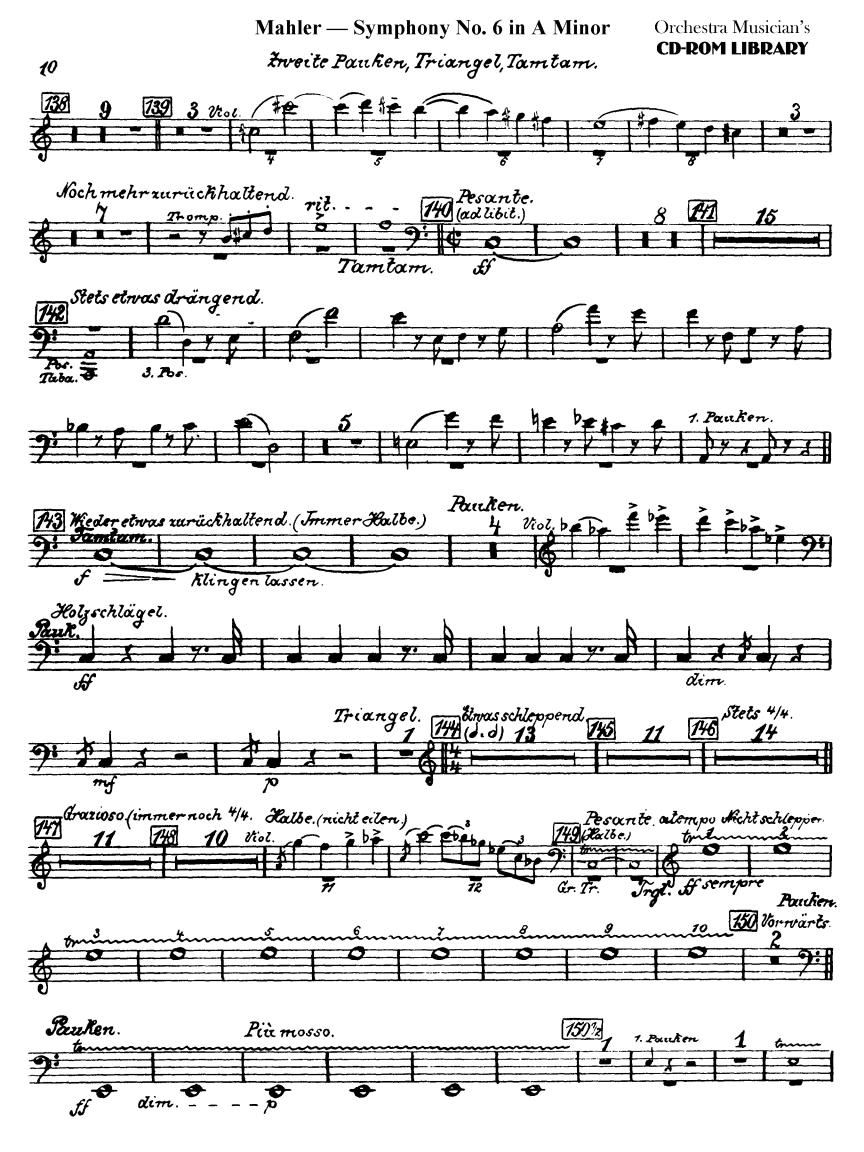

### II.

Mahler — Symphony No. 6 in A Minor Erveite Pauken, Triangel, Tamtam.

Orchestra Musician's **CD-ROM LIBRARY** 