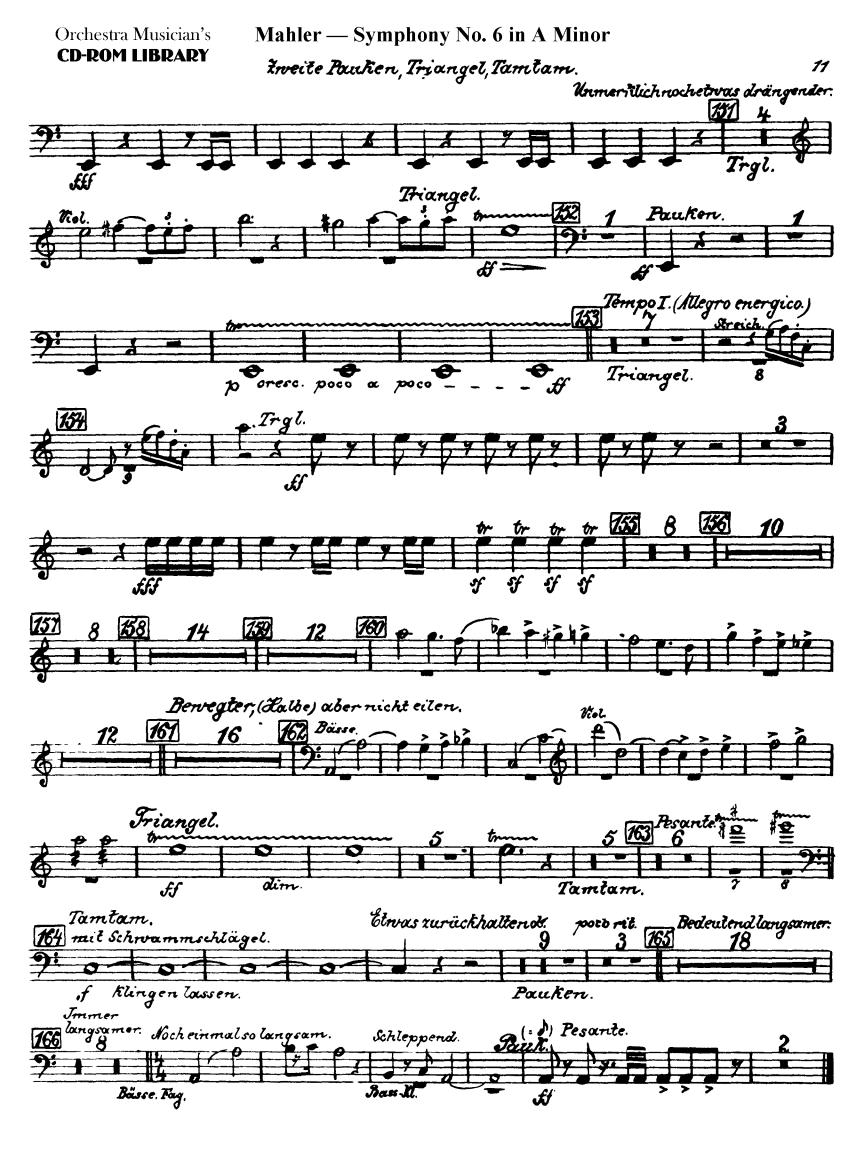

### II.

Mahler — Symphony No. 6 in A Minor Erveite Pauken, Triangel, Tamtam.

Orchestra Musician's **CD-ROM LIBRARY** 