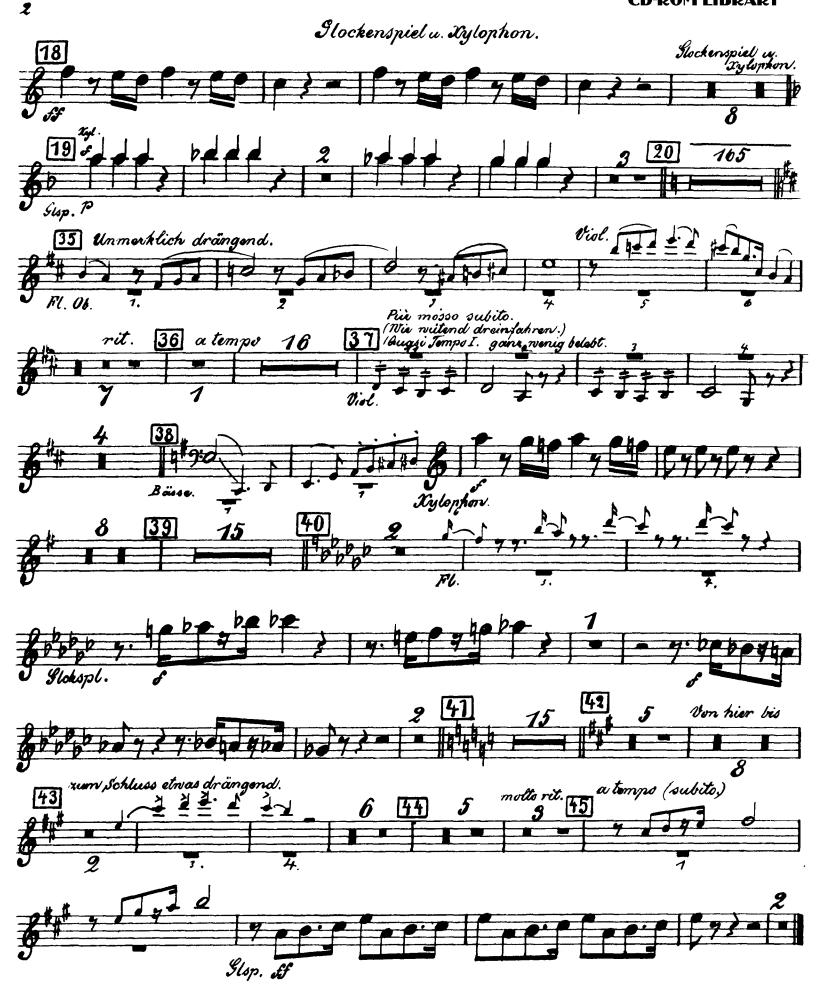

## Mahler — Symphony No. 6 in A Minor

Orchestra Musician's **CD-ROM LIBRARY** 

## Gustav Mahler Symphony No. 6 in A Minor Glochen.spiel & Lylophon.

Mahler — Symphony No. 6 in A Minor

II. Andante moderato tacet.

Glockenspiel u. Tylophon.