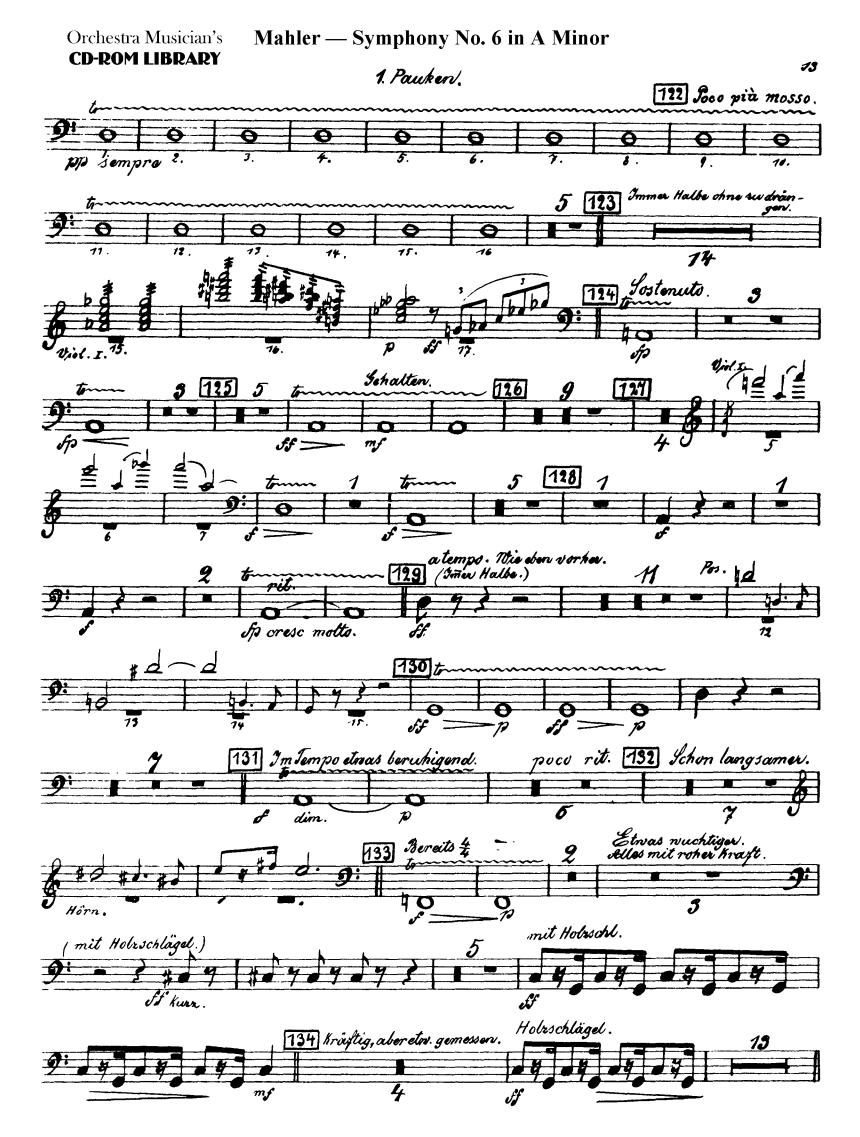

## Gustav Mahler Symphony No. 6 in A Minor

1

1. Pauken.



















II.





III. Scherzo.



dim.

P



Tromp. 5.





1

1. Pauken.





Orchestra Musician's

Mahler — Symphony No. 6 in A Minor









## Mahler — Symphony No. 6 in A Minor

Orchestra Musician's **CD-ROM LIBRARY** 











# Gustav Mahler Symphony No. 6 in A Minor Erveite Pauken, Triangel, Tamtam.

1



















### II.



Mahler — Symphony No. 6 in A Minor Erveite Pauken, Triangel, Tamtam.

Orchestra Musician's **CD-ROM LIBRARY** 

## III.

#### Scherzo.



















## Gustav Mahler Symphony No. 6 in A Minor Glochen.spiel & Lylophon.



Mahler — Symphony No. 6 in A Minor



II. Andante moderato tacet.

Glockenspiel u. Tylophon.

#### III. Scherzo.







Glockenspiel.

## IV. Finale.



Mahler — Symphony No. 6 in A Minor





# Gustav Mahler Symphony No. 6 in A Minor

Kleine Frommel, Herdenglocken, tiefes Glockengeläute, Hammer (Friangel).





















Orchestra Musician's Mahler — Symphony No. 6 in A Minor CD-ROM LIBRARY







Orchestra Musician's **CD-ROM LIBRARY** 



II.