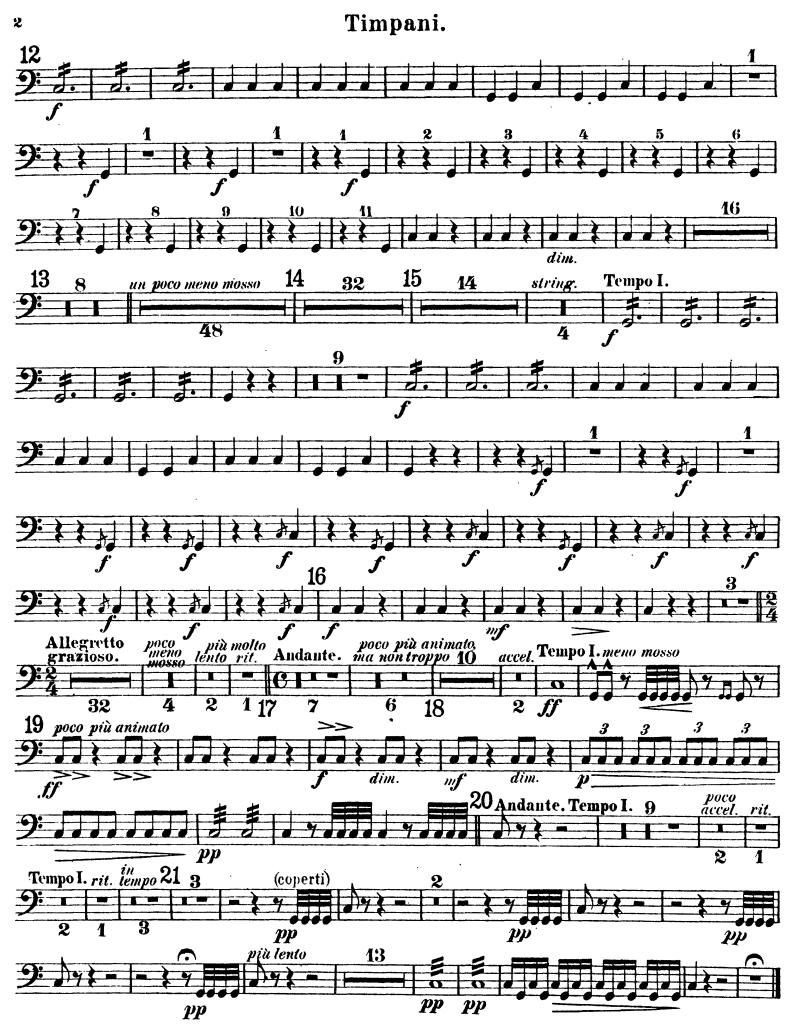

# Timpani.

1

#### Antonín Dvorák The Wood Dove, Op. 110

Piatti et Gran Cassa. Andante. Marcia funebre. rit. **2** e 2 py poco a poco mit accel. 5 Allegro. Piatti. accel. 9 poco a poco rit. 2 meno mosso C 4 4 12 6 Andante. Tempo I. 17 8 Molto vivace. 9 10 11 28 18 26 45 ジャ -1 9 26 15 <sup>Tutti.</sup> 14 13 32 un poco meno mosso 3 44 p шp 10 11 13 Allegretto grazioso. poco meno string 15 16 Tempo I. 3 8 più lento-molto rit: **?** C 41 2 32 4 1 Andante. mit Paukenschl. 17 Tempo I. meno mosso poco più animato, ma non troppo 6 accel. 9 10 2 6 18 .ff 19 20 Andante. Tempo I. Piatti poco più animato 6 poco accel. Tempo I. rit. 1 rit.1 10 2 2 ſ (mit Pauckenschl.) Piatți Palickou in tempo 21 11 più lento ſ 2 3 14 pp pp