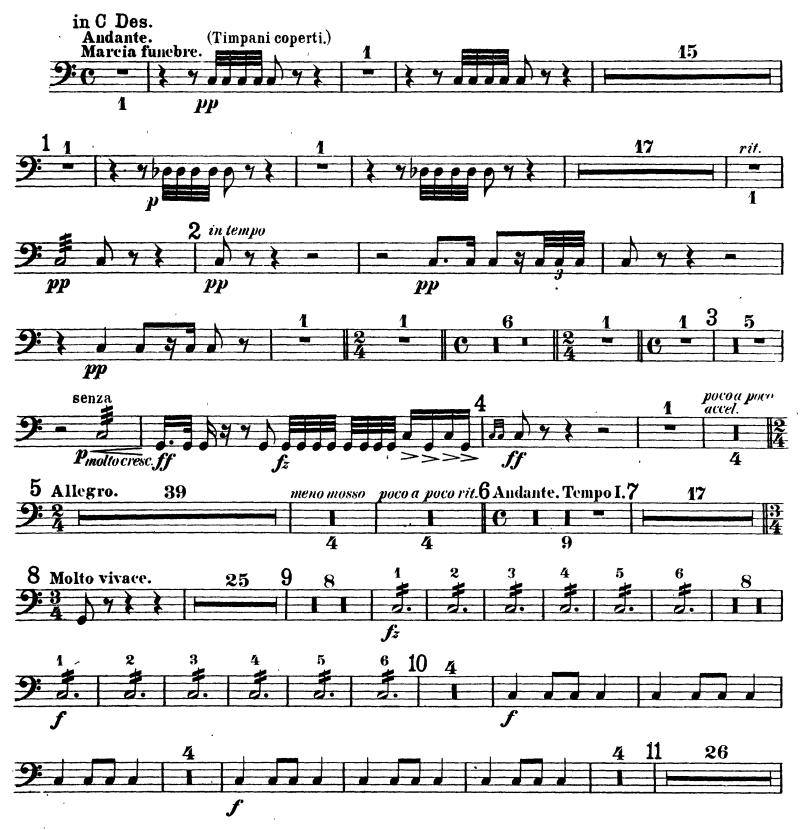

## Antonín Dvorák The Wood Dove, Op. 110

# Timpani.



1

### Dvorak — The Wood Dove, Op. 110

The Orchestra Musician's • CD-ROM LIBRARY<sup>™</sup>





#### Antonín Dvorák The Wood Dove, Op. 110

Piatti et Gran Cassa. Andante. Marcia funebre. rit. **2** e 2 py poco a poco mit accel. 5 Allegro. Piatti. accel. 9 poco a poco rit. 2 meno mosso C 4 4 12 6 Andante. Tempo I. 17 8 Molto vivace. 9 10 11 28 18 26 45 ジャ -1 9 26 15 <sup>Tutti.</sup> 14 13 32 un poco meno mosso 3 44 p шp 10 11 13 Allegretto grazioso. poco meno string 15 16 Tempo I. 3 8 più lento-molto rit: **?** C 41 2 32 4 1 Andante. mit Paukenschl. 17 Tempo I. meno mosso poco più animato, ma non troppo 6 accel. 9 10 2 6 18 .ff 19 20 Andante. Tempo I. Piatti poco più animato 6 poco accel. Tempo I. rit. 1 rit.1 10 2 2 ſ (mit Pauckenschl.) Piatți Palickou in tempo 21 11 più lento ſ 2 3