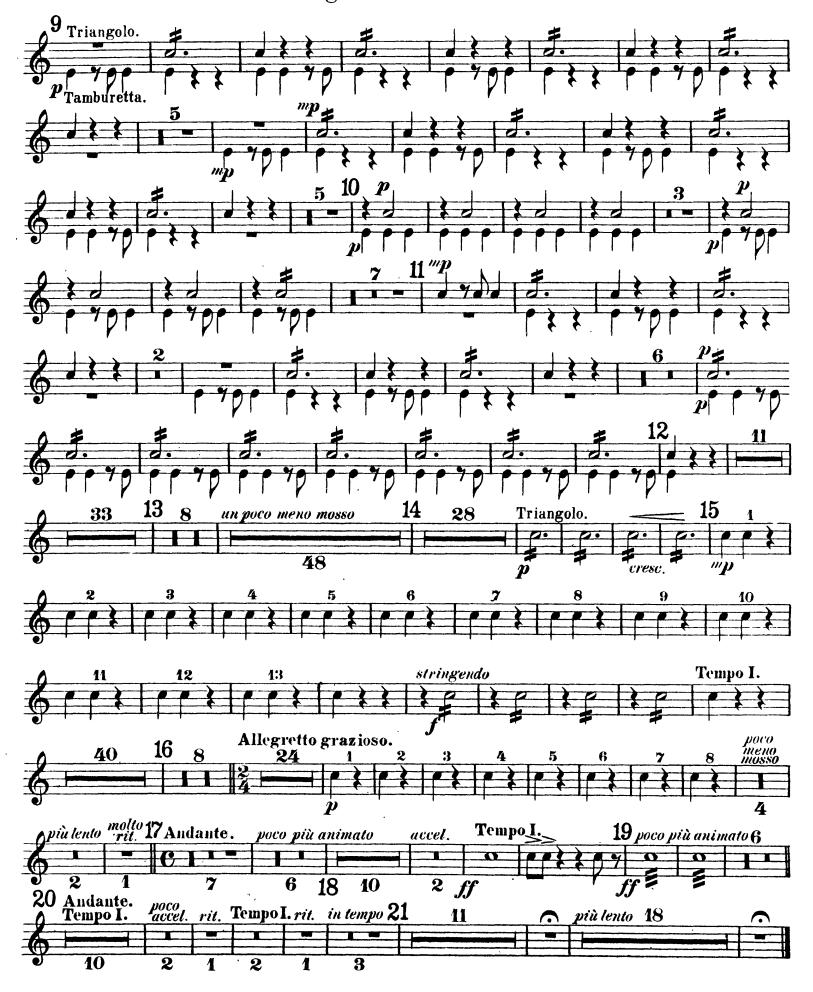

</sup>





#### Antonín Dvorák The Wood Dove, Op. 110

Piatti et Gran Cassa. Andante. Marcia funebre. rit. **2** e 2 py poco a poco mit accel. 5 Allegro. Piatti. accel. 9 poco a poco rit. 2 meno mosso C 4 4 12 6 Andante. Tempo I. 17 8 Molto vivace. 9 10 11 28 18 26 45 ジャ -1 9 26 15 <sup>Tutti.</sup> 14 13 32 un poco meno mosso 3 44 p шp 10 11 13 Allegretto grazioso. poco meno string 15 16 Tempo I. 3 8 più lento-molto rit: **?** C 41 2 32 4 1 Andante. mit Paukenschl. 17 Tempo I. meno mosso poco più animato, ma non troppo 6 accel. 9 10 2 6 18 .ff 19 20 Andante. Tempo I. Piatti poco più animato 6 poco accel. Tempo I. rit. 1 rit.1 10 2 2 ſ (mit Pauckenschl.) Piatți Palickou in tempo 21 11 più lento ſ 2 3 14 pp pp



### Antonín Dvorák The Wood Dove, Op. 110



.

Triangolo et Tamburetta.

2