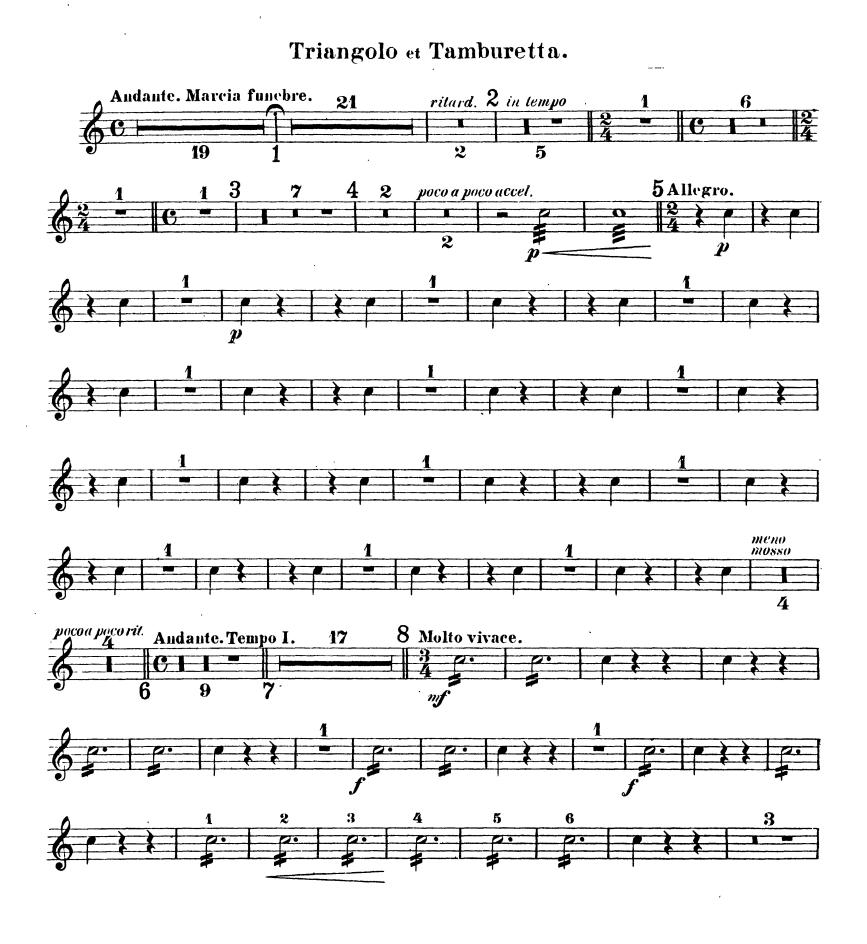

Musician's • CD-ROM LIBRARY<sup>™</sup>





#### Antonín Dvorák The Wood Dove, Op. 110

Piatti et Gran Cassa. Andante. Marcia funebre. rit. **2** e 2 py poco a poco mit accel. 5 Allegro. Piatti. accel. 9 poco a poco rit. 2 meno mosso C 4 4 12 6 Andante. Tempo I. 17 8 Molto vivace. 9 10 11 28 18 26 45 ジャ -1 9 26 15 <sup>Tutti.</sup> 14 13 32 un poco meno mosso 3 44 p шp 10 11 13 Allegretto grazioso. poco meno string 15 16 Tempo I. 3 8 più lento-molto rit: **?** C 41 2 32 4 1 Andante. mit Paukenschl. 17 Tempo I. meno mosso poco più animato, ma non troppo 6 accel. 9 10 2 6 18 .ff 19 20 Andante. Tempo I. Piatti poco più animato 6 poco accel. Tempo I. rit. 1 rit.1 10 2 2 ſ (mit Pauckenschl.) Piatți Palickou in tempo 21 11 più lento ſ 2 3 14 pp pp



### Antonín Dvorák The Wood Dove, Op. 110



.

Triangolo et Tamburetta.

2