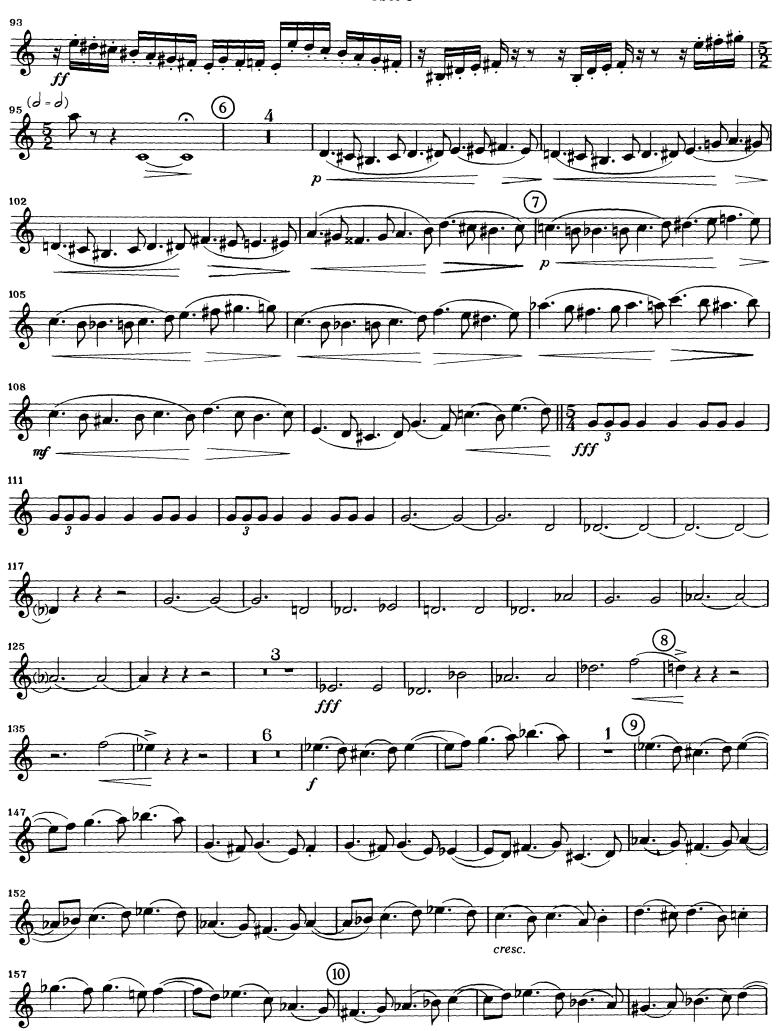

### OBOES 1 and 2 I Mars, the Bringer of War

Play small notes between asterisks \* when the instrument indicated is absent.

Oboes 1 & 2

#### Oboes 1 & 2

6