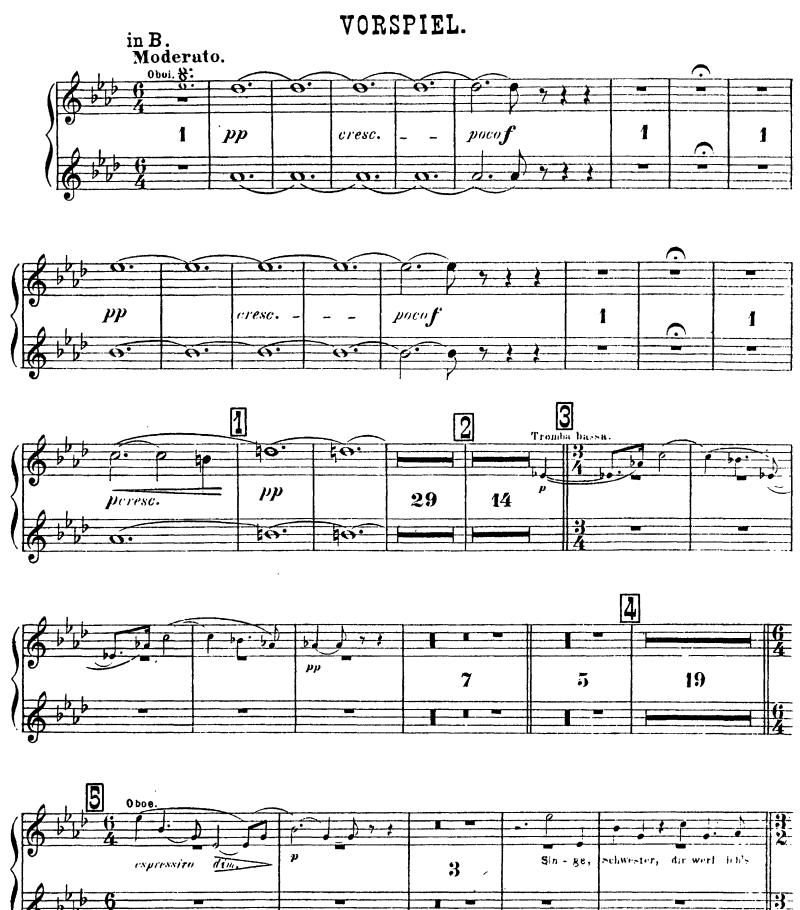

| Ihn zwänge bald deine |                          | Bitte, | bänd' ibn | Gatrun' zu      | - vor. | 8  |
| 64 -         |   |                       | 3                        |        |           |                 |        |    |









### II. SCENE.







































# II. Aufzug.









#### Corno VII & VIII.













#### Corno VII & VIII.

### III. Aufzug.

VORSPIEL und I. SCENE. in F.





#### Corno VII & VIII.







in F.

#### Corno VII & VIII.

#### III. SCENE.

















#### Richard Wagner Götterdämmerung

Corno in F. (sulla Scena)



# Corno in F. III. SCENE.











#### Richard Wagner Götterdämmerung

Corni in C. (sulla Scena)

VORSPIEL I. & II. Aufzug tacet.

III. Aufzug.

VORSPIEL & I. SCENE.





### Richard Wagner Götterdämmerung





# I.Aufzug. I.SCENE tacet. II.SCENE.





















#### Tuba tenore & Il.

## II. Aufzug.







# III. Aufzug. VORSPIEL und I.SCENE tacet.





#### III. SCENE.





Fine.