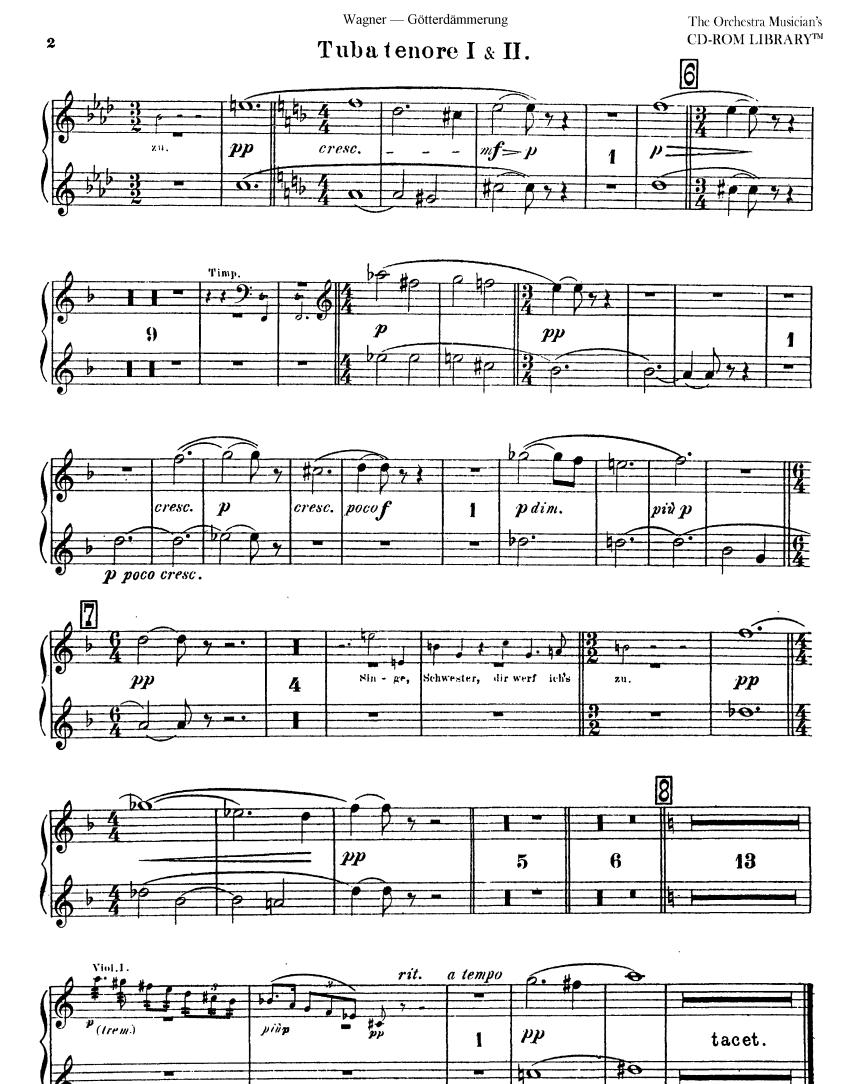

Ihn zwänge bald deine |                          | Bitte, | bänd' ibn | Gatrun' zu      | - vor. | 8  |
| 64 -         |   |                       | 3                        |        |           |                 |        |    |









### II. SCENE.







































# II. Aufzug.









#### Corno VII & VIII.













#### Corno VII & VIII.

### III. Aufzug.

VORSPIEL und I. SCENE. in F.





#### Corno VII & VIII.







in F.

#### Corno VII & VIII.

#### III. SCENE.

















#### Richard Wagner Götterdämmerung

Corno in F. (sulla Scena)



# Corno in F. III. SCENE.











#### Richard Wagner Götterdämmerung

Corni in C. (sulla Scena)

VORSPIEL I. & II. Aufzug tacet.

III. Aufzug.

VORSPIEL & I. SCENE.





### Richard Wagner Götterdämmerung





# I.Aufzug. I.SCENE tacet. II.SCENE.





















#### Tuba tenore & Il.

## II. Aufzug.







# III. Aufzug. VORSPIEL und I.SCENE tacet.





#### III. SCENE.





Fine.