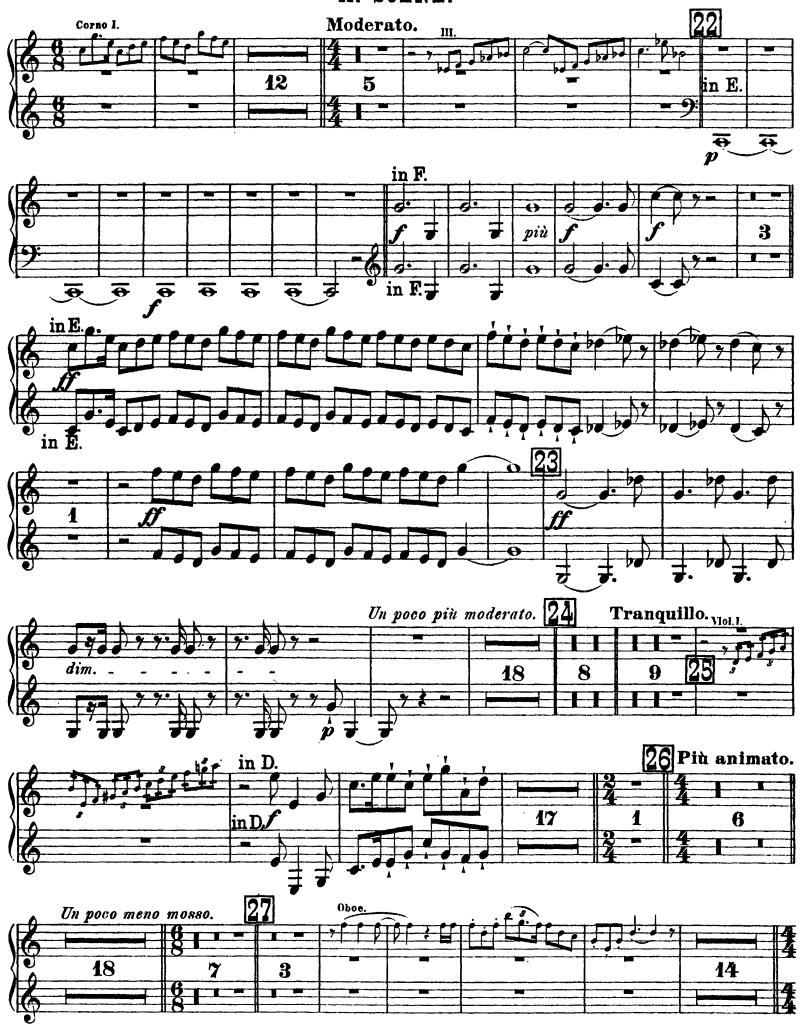

lento. un poco rull. |        |           | Moderato molto. |        |    |
|--------------|---|-----------------------|--------------------------|--------|-----------|-----------------|--------|----|
| 64           |   |                       | 3                        |        |           |                 |        | HE |
| dein?        | 3 | Ihn zwänge bald deine |                          | Bitte, | bänd' ibn | Gatrun' zu      | - vor. | 8  |
| 64 -         |   |                       | 3                        |        |           |                 |        |    |









### II. SCENE.







































# II. Aufzug.









#### Corno VII & VIII.













#### Corno VII & VIII.

### III. Aufzug.

VORSPIEL und I. SCENE. in F.





#### Corno VII & VIII.







in F.

#### Corno VII & VIII.

#### III. SCENE.

















#### Richard Wagner Götterdämmerung

Corno in F. (sulla Scena)



# Corno in F. III. SCENE.











#### Richard Wagner Götterdämmerung

Corni in C. (sulla Scena)

VORSPIEL I. & II. Aufzug tacet.

III. Aufzug.

VORSPIEL & I. SCENE.





### Richard Wagner Götterdämmerung





# I.Aufzug. I.SCENE tacet. II.SCENE.





















#### Tuba tenore & Il.

## II. Aufzug.







# III. Aufzug. VORSPIEL und I.SCENE tacet.





#### III. SCENE.





Fine.