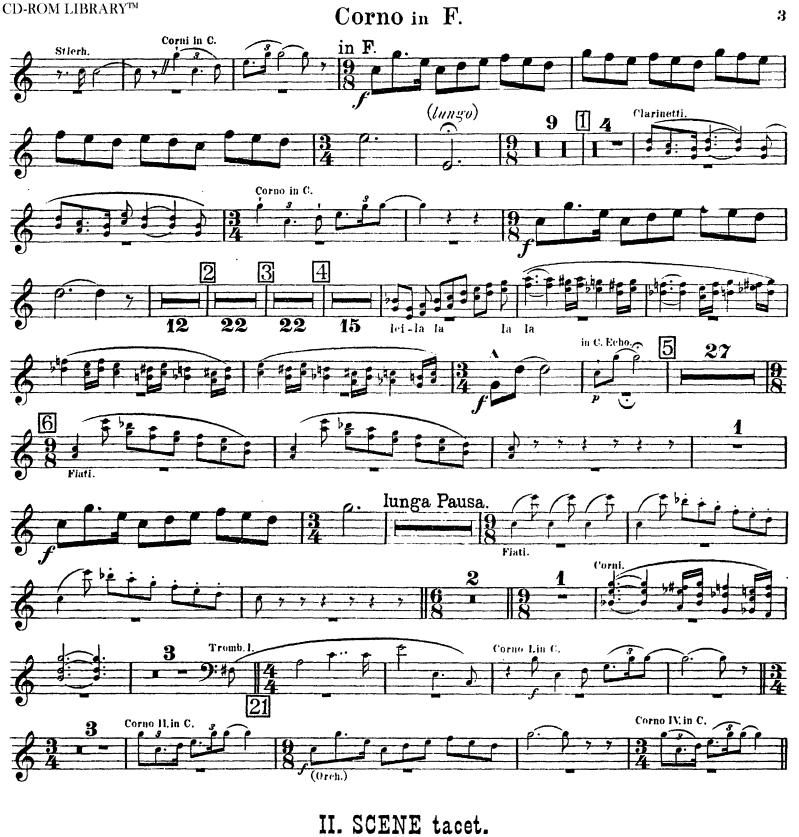

#### Richard Wagner Götterdämmerung

Corno in F. (sulla Scena)

# Corno in F. III. SCENE.

#### Richard Wagner Götterdämmerung

Corni in C. (sulla Scena)

VORSPIEL I. & II. Aufzug tacet.

III. Aufzug.

VORSPIEL & I. SCENE.