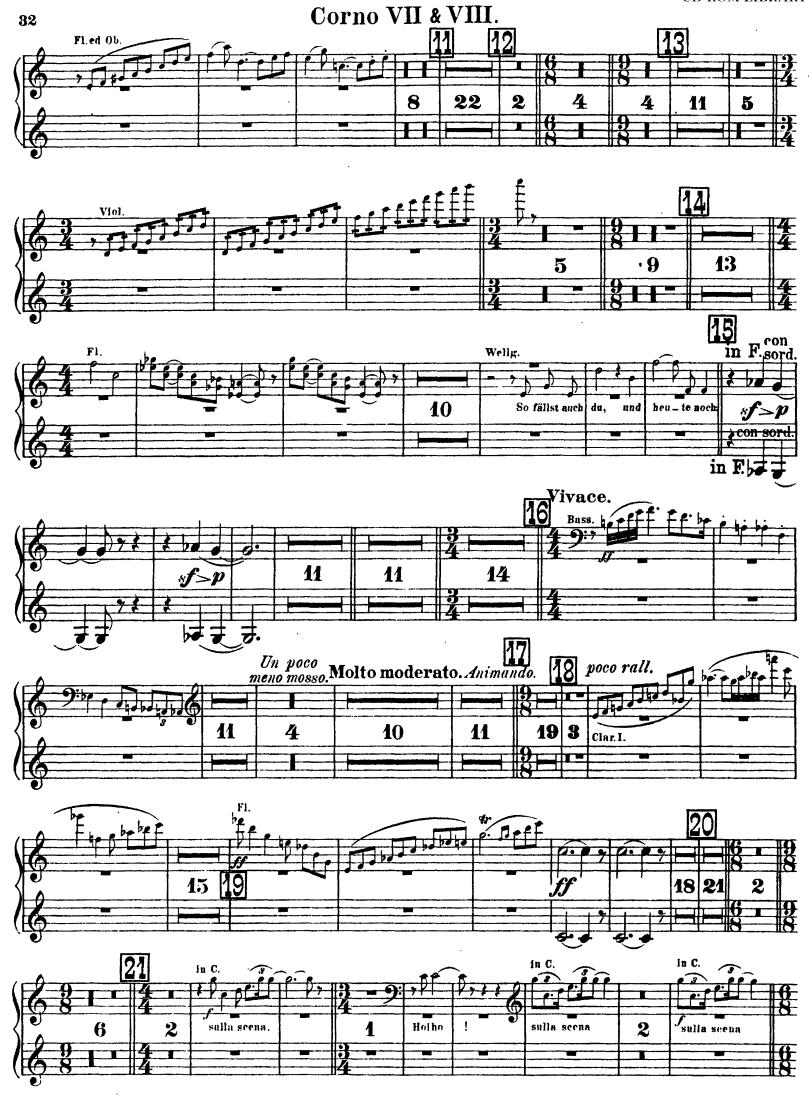

| Più lento. un poco rull. |        |           | Moderato molto. |        |    |
|--------------|---|-----------------------|--------------------------|--------|-----------|-----------------|--------|----|
| 64           |   |                       | 3                        |        |           |                 |        | HE |
| dein?        | 3 | Ihn zwänge bald deine |                          | Bitte, | bänd' ibn | Gatrun' zu      | - vor. | 8  |
| 64 -         |   |                       | 3                        |        |           |                 |        |    |









### II. SCENE.







































# II. Aufzug.









#### Corno VII & VIII.













#### Corno VII & VIII.

### III. Aufzug.

VORSPIEL und I. SCENE. in F.





#### Corno VII & VIII.







in F.

#### Corno VII & VIII.

#### III. SCENE.

















#### Richard Wagner Götterdämmerung

Corno in F. (sulla Scena)



# Corno in F. III. SCENE.











#### Richard Wagner Götterdämmerung

Corni in C. (sulla Scena)

VORSPIEL I. & II. Aufzug tacet.

III. Aufzug.

VORSPIEL & I. SCENE.





### Richard Wagner Götterdämmerung





# I.Aufzug. I.SCENE tacet. II.SCENE.





















#### Tuba tenore & Il.

## II. Aufzug.







# III. Aufzug. VORSPIEL und I.SCENE tacet.





#### III. SCENE.





Fine.