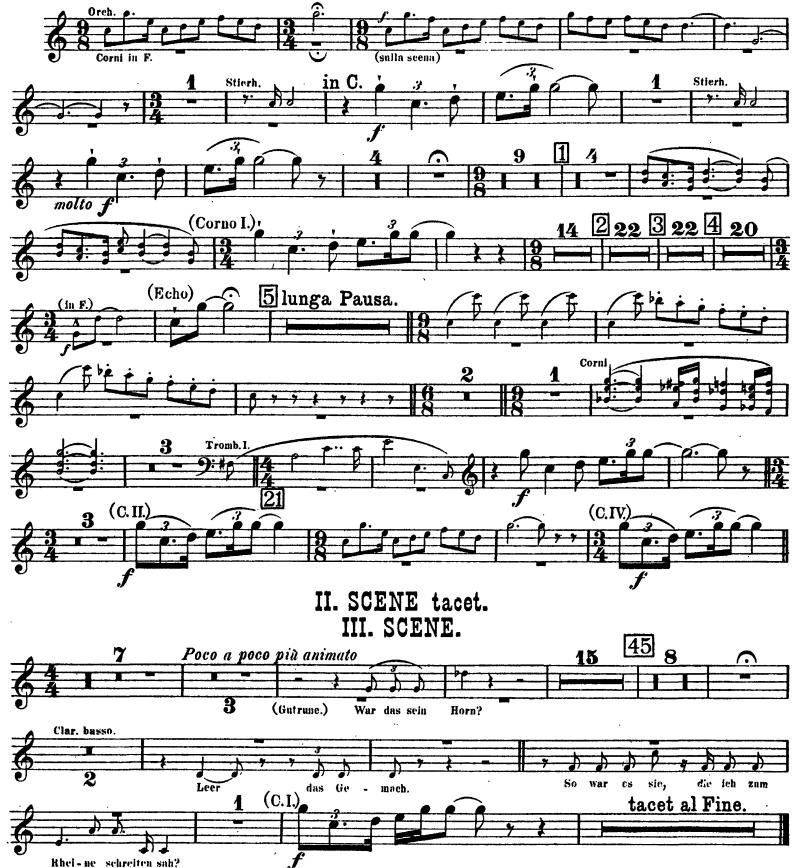

## III. SCENE.

# Corno in F. III. SCENE.

#### Richard Wagner Götterdämmerung

Corni in C. (sulla Scena)

VORSPIEL I. & II. Aufzug tacet.

III. Aufzug.

VORSPIEL & I. SCENE.