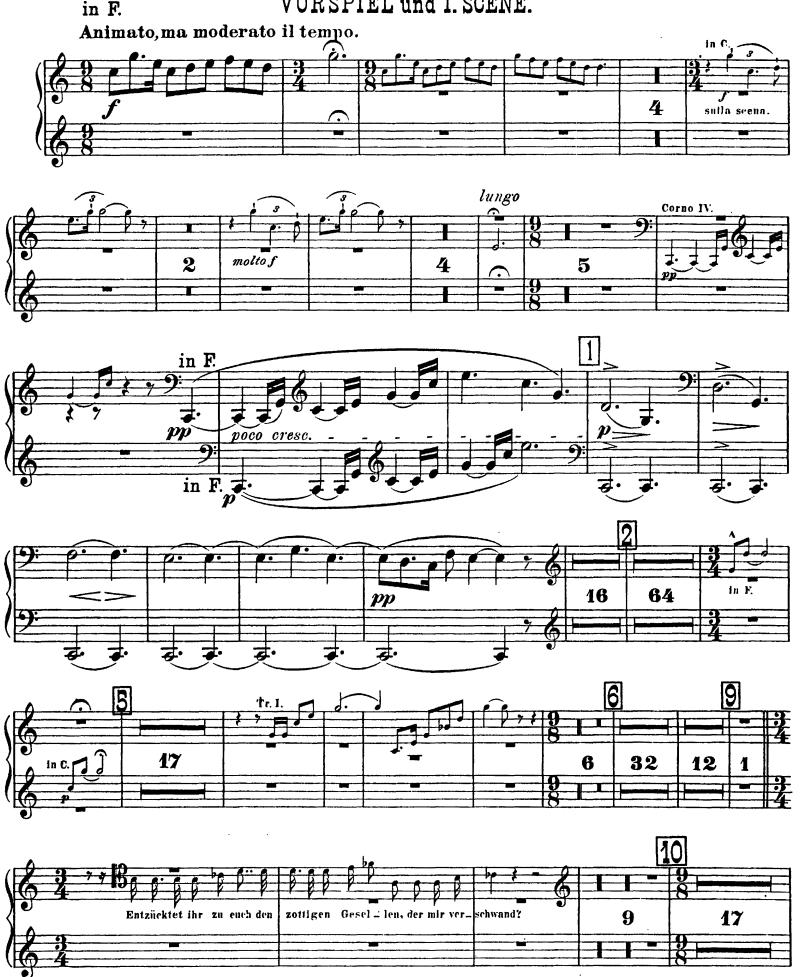

|                       | Più lento. un poco rull. |        |           | Moderato molto. |        |    |
|--------------|---|-----------------------|--------------------------|--------|-----------|-----------------|--------|----|
| 64           |   |                       | 3                        |        |           |                 |        | HE |
| dein?        | 3 | Ihn zwänge bald deine |                          | Bitte, | bänd' ibn | Gatrun' zu      | - vor. | 8  |
| 64 -         |   |                       | 3                        |        |           |                 |        |    |









### II. SCENE.







































# II. Aufzug.









#### Corno VII & VIII.













#### Corno VII & VIII.

### III. Aufzug.

VORSPIEL und I. SCENE. in F.





#### Corno VII & VIII.







in F.

#### Corno VII & VIII.

#### III. SCENE.

















#### Richard Wagner Götterdämmerung

Corno in F. (sulla Scena)



# Corno in F. III. SCENE.











#### Richard Wagner Götterdämmerung

Corni in C. (sulla Scena)

VORSPIEL I. & II. Aufzug tacet.

III. Aufzug.

VORSPIEL & I. SCENE.





### Richard Wagner Götterdämmerung





# I.Aufzug. I.SCENE tacet. II.SCENE.





















#### Tuba tenore & Il.

## II. Aufzug.







# III. Aufzug. VORSPIEL und I.SCENE tacet.





#### III. SCENE.





Fine.