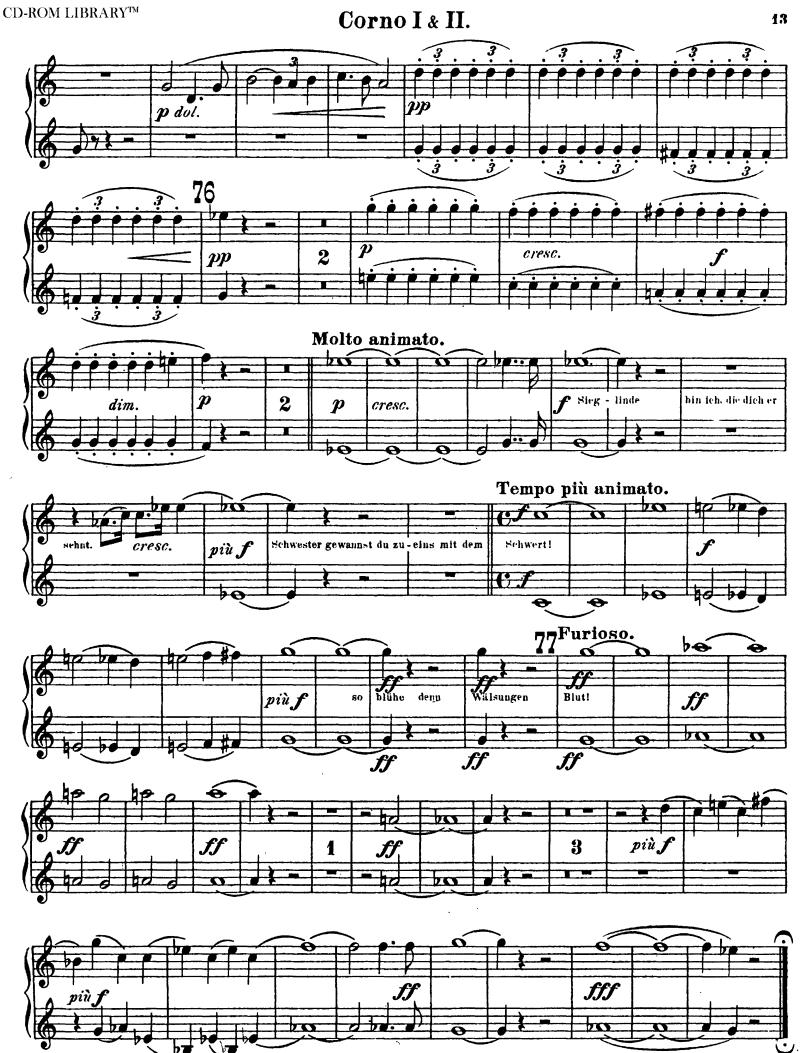

# Richard Wagner Die Walküre

I. Aufzug.
VORSPIEL und I. SCENE.































# II. Aufzug.

VORSPIEL und I. SCENE.











Moderato.

Semple plu unmaio

in F.

21 3 8 0 schmählicher Harm! cresc. cresc.























## IV. SCENE.









## V. SCENE.











# III. Aufzug.

















## Corno I & II.

















### CornoI & II.







dim.





poco cresc.

prec**iso** 

5









poco rit. in E.

1

molto cresc.





















# Richard Wagner Die Walküre

Corno III & IV.

# I. Aufzug.

VORSPIEL und I. SCENE.







4































The Orchestra Musician's CD-ROM LIBRARY™

più 1

piu **f** 

# II. Aufzug.























C





























## III. Aufzug.















































# Richard Wagner Die Walküre

Corno V & VI.

## I.u. II. Aufzug tacet.

III. Aufzug.