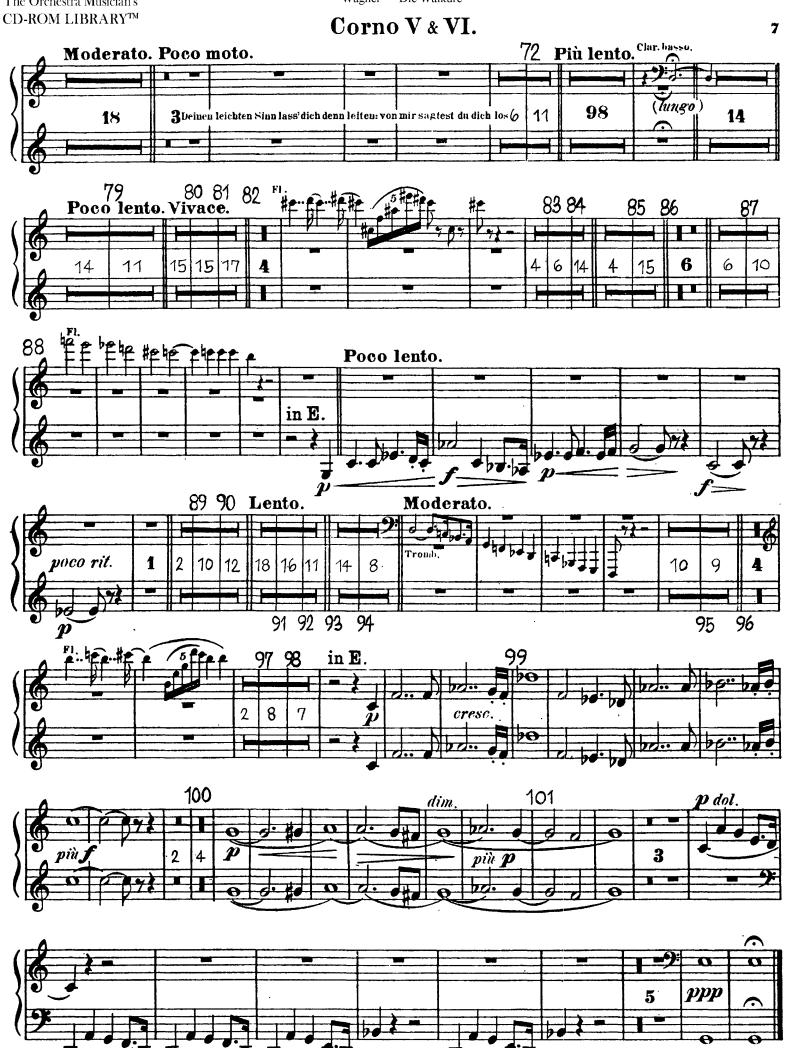

# Richard Wagner Die Walküre

Corno V & VI.

## I.u. II. Aufzug tacet.

III. Aufzug.

4