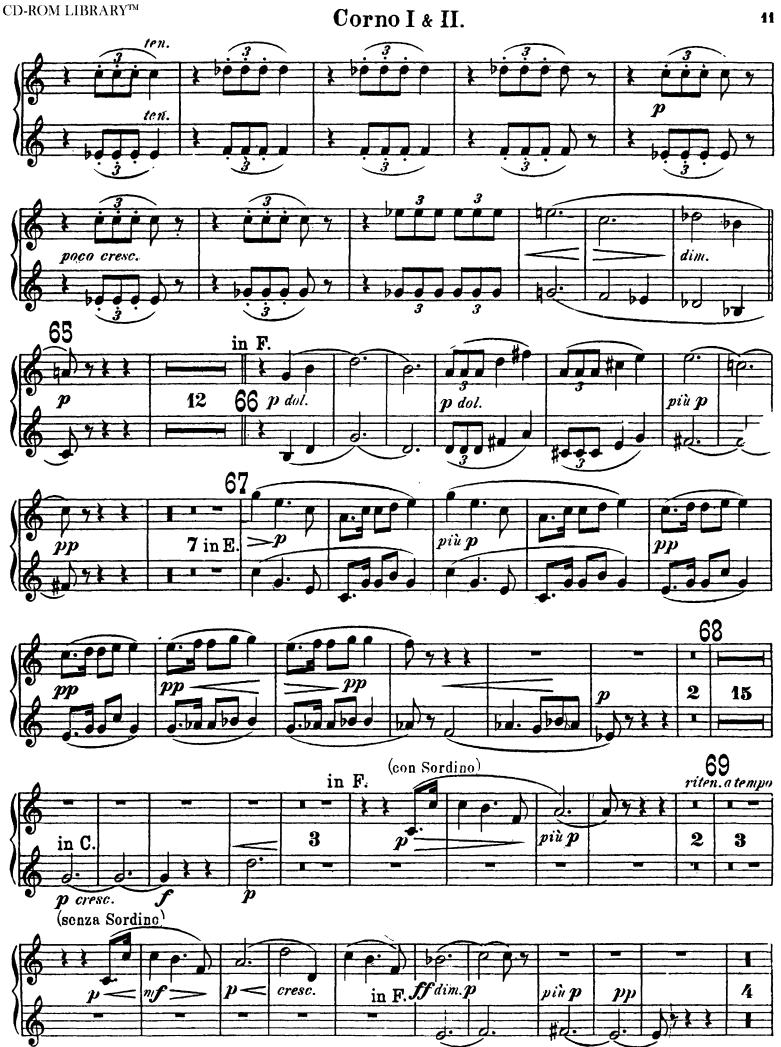

# Richard Wagner Die Walküre

I. Aufzug.
VORSPIEL und I. SCENE.































# II. Aufzug.

VORSPIEL und I. SCENE.











Moderato.

Semple plu unmaio

in F.

21 3 8 0 schmählicher Harm! cresc. cresc.























## IV. SCENE.









## V. SCENE.











# III. Aufzug.

















## Corno I & II.

















### CornoI & II.







dim.





poco cresc.

prec**iso** 

5









poco rit. in E.

1

molto cresc.





















# Richard Wagner Die Walküre

Corno III & IV.

# I. Aufzug.

VORSPIEL und I. SCENE.







4































The Orchestra Musician's CD-ROM LIBRARY™

più 1

piu **f** 

# II. Aufzug.























C





























## III. Aufzug.















































# Richard Wagner Die Walküre

Corno V & VI.

## I.u. II. Aufzug tacet.

III. Aufzug.