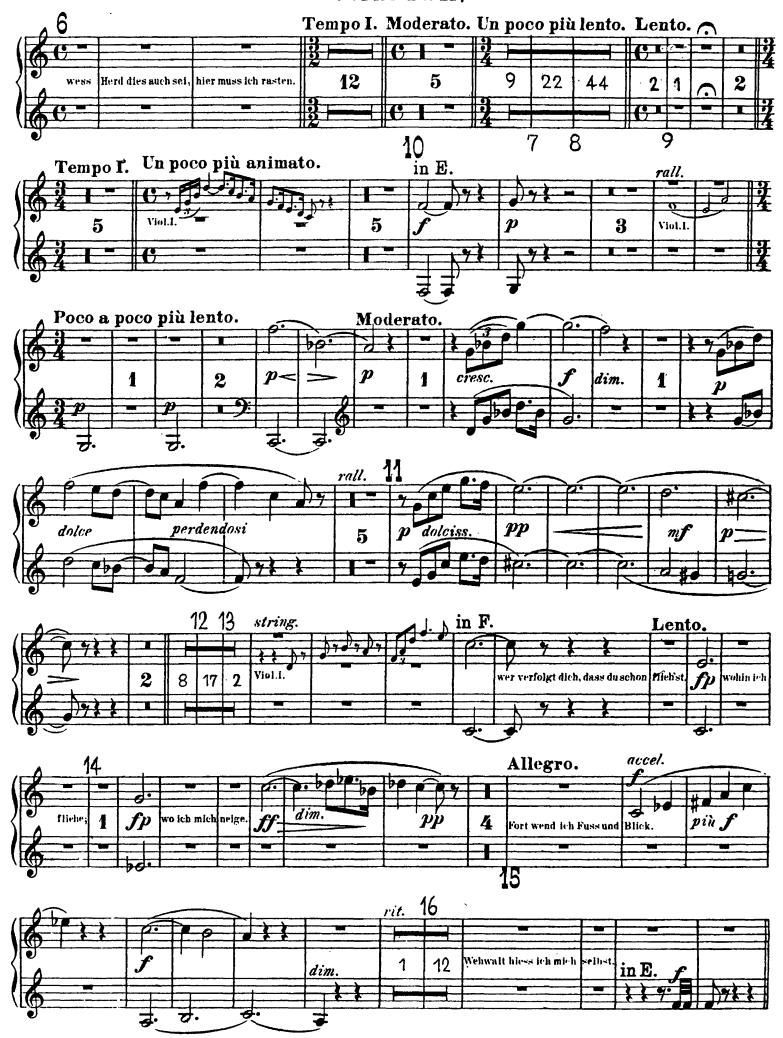

# Richard Wagner Die Walküre

I. Aufzug.
VORSPIEL und I. SCENE.































# II. Aufzug.

VORSPIEL und I. SCENE.











Moderato.

Semple plu unmaio

in F.

21 3 8 0 schmählicher Harm! cresc. cresc.























## IV. SCENE.









## V. SCENE.











# III. Aufzug.

















## Corno I & II.

















### CornoI & II.







dim.





poco cresc.

prec**iso** 

5









poco rit. in E.

1

molto cresc.





















# Richard Wagner Die Walküre

Corno III & IV.

# I. Aufzug.

VORSPIEL und I. SCENE.







4































The Orchestra Musician's CD-ROM LIBRARY™

più 1

piu **f** 

# II. Aufzug.























C





























## III. Aufzug.















































# Richard Wagner Die Walküre

Corno V & VI.

## I.u. II. Aufzug ta