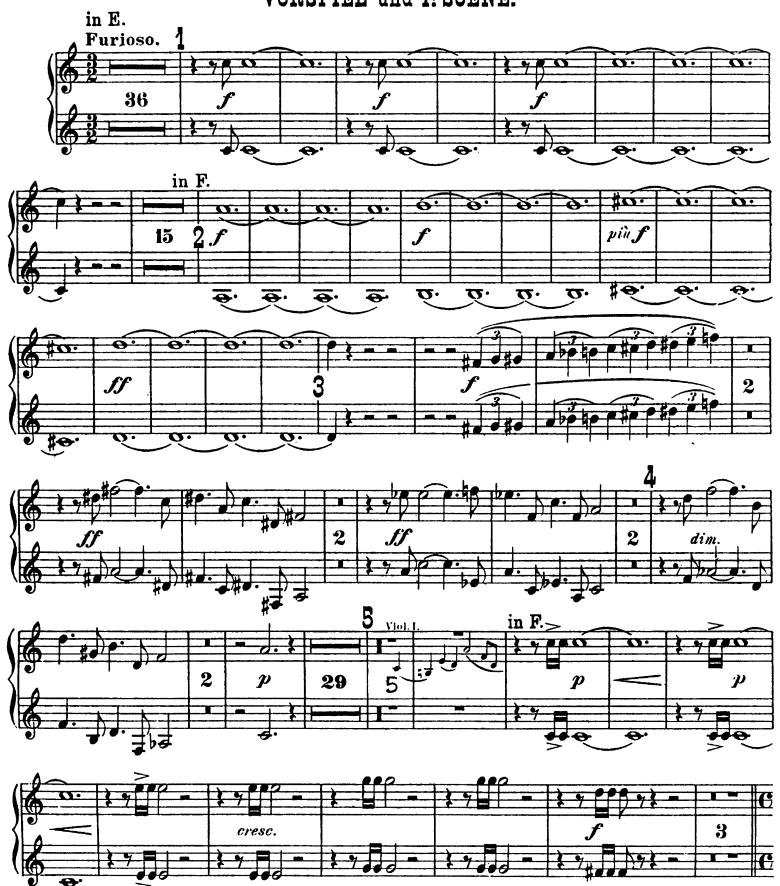

# Richard Wagner Die Walküre

I. Aufzug.
VORSPIEL und I. SCENE.































# II. Aufzug.

VORSPIEL und I. SCENE.











Moderato.

Semple plu unmaio

in F.

21 3 8 0 schmählicher Harm! cresc. cresc.























## IV. SCENE.









## V. SCENE.











# III. Aufzug.

















## Corno I & II.

















### CornoI & II.







dim.





poco cresc.

prec**iso** 

5









poco rit. in E.

1

molto cresc.





















# Richard Wagner Die Walküre

Corno III & IV.

# I. Aufzug.

VORSPIEL und I. SCENE.







4































The Orchestra Musician's CD-ROM LIBRARY™

più 1

piu **f** 

# II. Aufzug.























C





























## III. Aufzug.















































# Richard Wagner Die Walküre

Corno V & VI.

## I.u. II. Aufzug