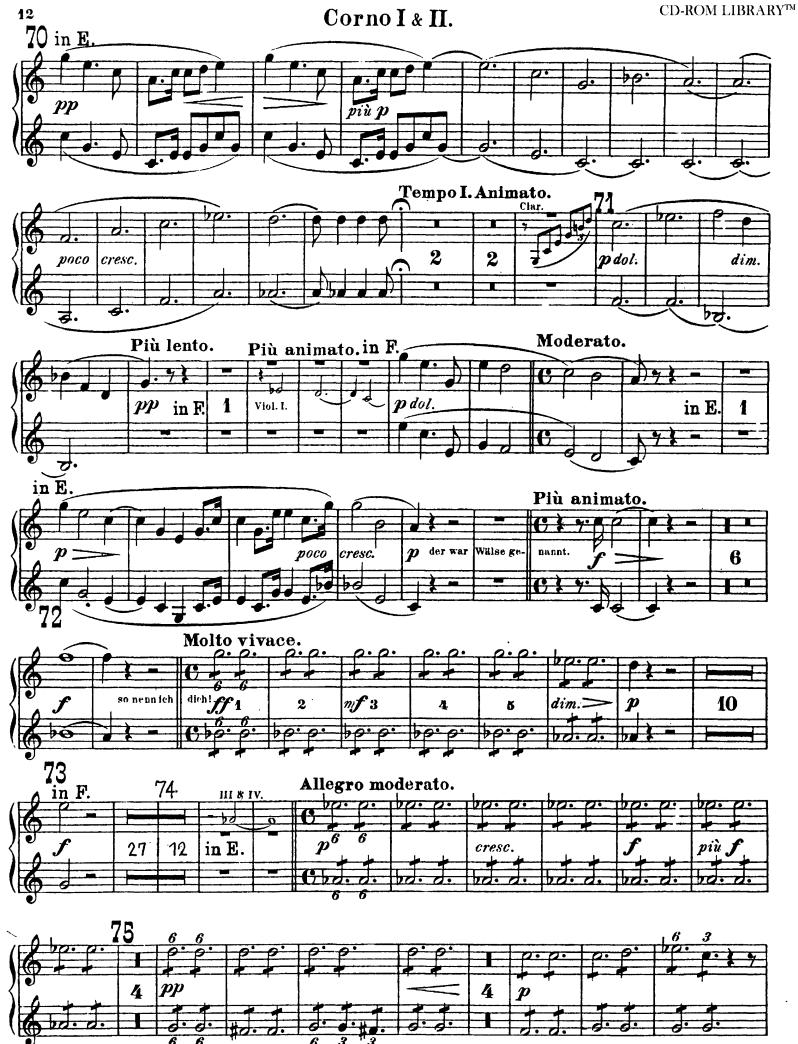

# Richard Wagner Die Walküre

I. Aufzug.
VORSPIEL und I. SCENE.































# II. Aufzug.

VORSPIEL und I. SCENE.











Moderato.

Semple plu unmaio

in F.

21 3 8 0 schmählicher Harm! cresc. cresc.























## IV. SCENE.









## V. SCENE.











# III. Aufzug.

















## Corno I & II.

















### CornoI & II.







dim.





poco cresc.

prec**iso** 

5









poco rit. in E.

1

molto cresc.





















# Richard Wagner Die Walküre

Corno III & IV.

# I. Aufzug.

VORSPIEL und I. SCENE.







4































The Orchestra Musician's CD-ROM LIBRARY™

più 1

piu **f** 

# II. Aufzug.























C





























## III. Aufzug.















































# Richard Wagner Die Walküre

Corno V & VI.

## I.u. II. Aufzug tacet.

III. Aufzug.