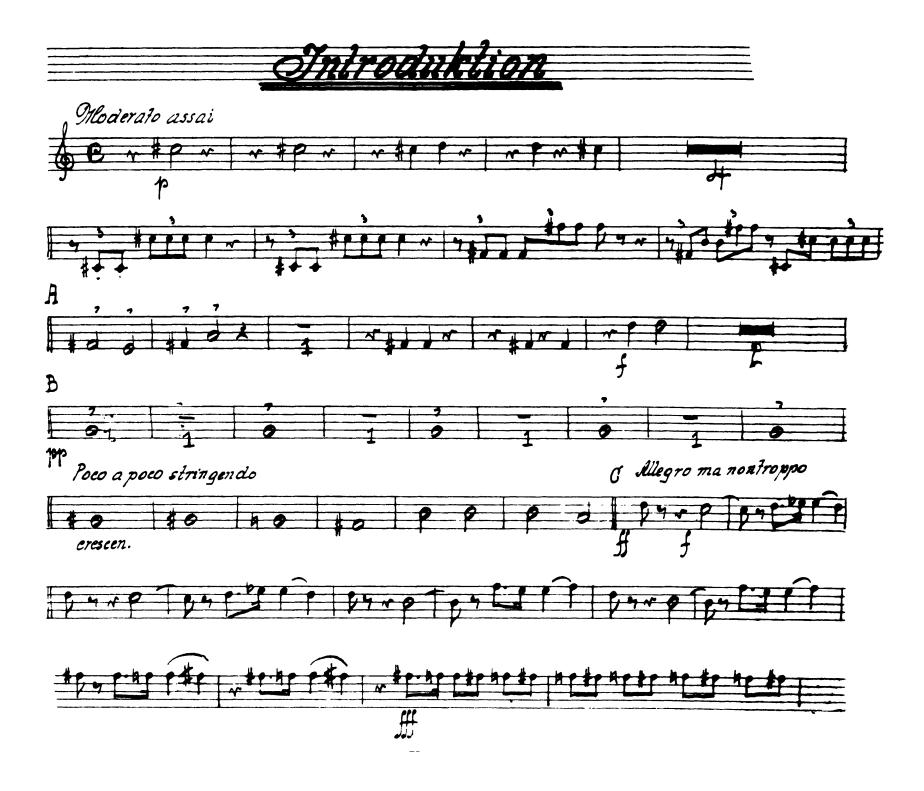

# Corno I in F













91-3



### Tchaikovsky — Swan Lake, Op. 20 **HORN 1**





M. HORN 1





### Tchaikovsky — Swan Lake, Op. 20 **HORN 1**



Allegro molto rirace 12 nent at a tat a tat a tar



#### 91º8 HORN 1

14 60 Tempo di polaco

## Tchaikovsky — Swan Lake, Op. 20 **HORN 1**



### 91º 9 Finale









































9/222 HORN 1

34





## 91º24 HORN 1



## Tchaikovsky — Swan Lake, Op. 20 **HORN 1**



















## Tchaikovsky — Swan Lake, Op. 20 **HORN 1**







Peter Ilyich Tchaikovsky Swan Lake, Op. 20

## Corno Em F



I. Akt
Hørn. 2.





HUrn. 2











HUN. 2



















Horn. 2











Nº 13

18 HUrn. 2.



Horn. 2.







Coda. Allegro vivace. 35



HII





· of



































## Tchaikovsky — Swan Lake, Op. 20 HORN II