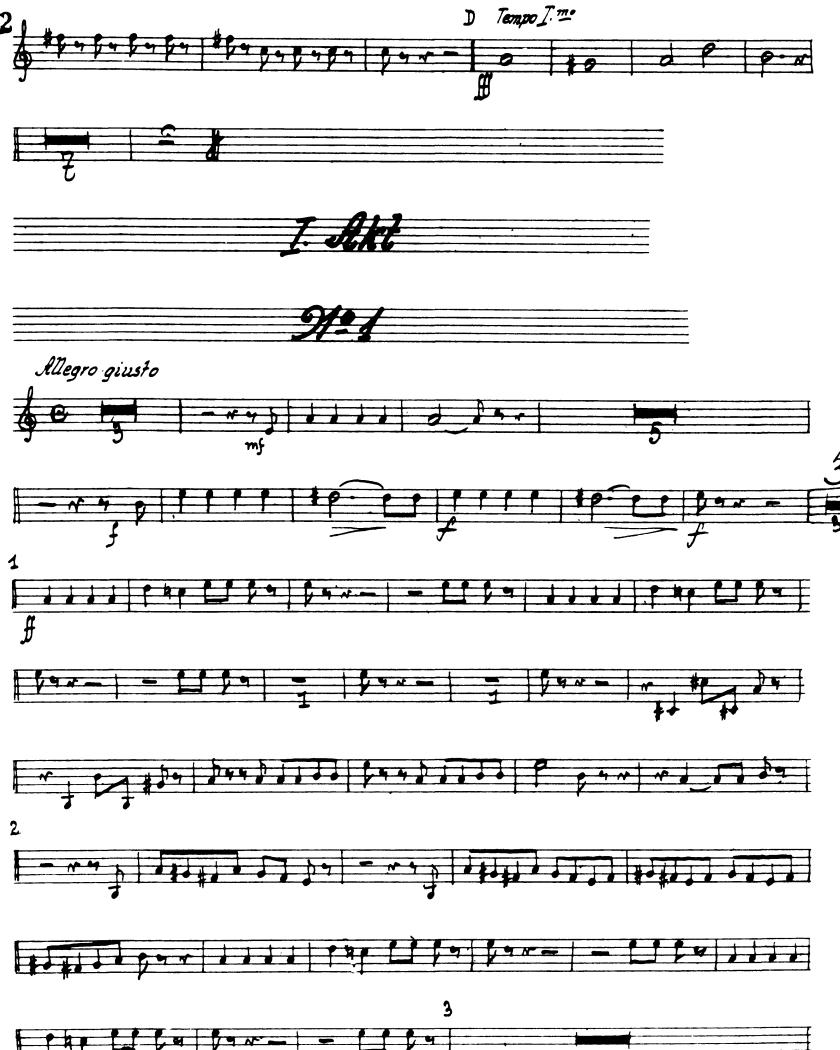

# Corno I in F













91-3



### Tchaikovsky — Swan Lake, Op. 20 **HORN 1**





M. HORN 1





### Tchaikovsky — Swan Lake, Op. 20 **HORN 1**



Allegro molto rirace 12 nent at a tat a tat a tar



#### 91º8 HORN 1

14 60 Tempo di polaco

## Tchaikovsky — Swan Lake, Op. 20 **HORN 1**



### 91º 9 Finale









































9/222 HORN 1

34





## 91º24 HORN 1



## Tchaikovsky — Swan Lake, Op. 20 **HORN 1**



















## Tchaikovsky — Swan Lake, Op. 20 **HORN 1**







Peter Ilyich Tchaikovsky Swan Lake, Op. 20

## Corno Em F



I. Akt
Hørn. 2.





HUrn. 2











HUN. 2



















Horn. 2











Nº 13

18 HUrn. 2.



Horn. 2.







Coda. Allegro vivace. 35



HII





· of



































## Tchaikovsky — Swan Lake, Op. 20 HORN II IN