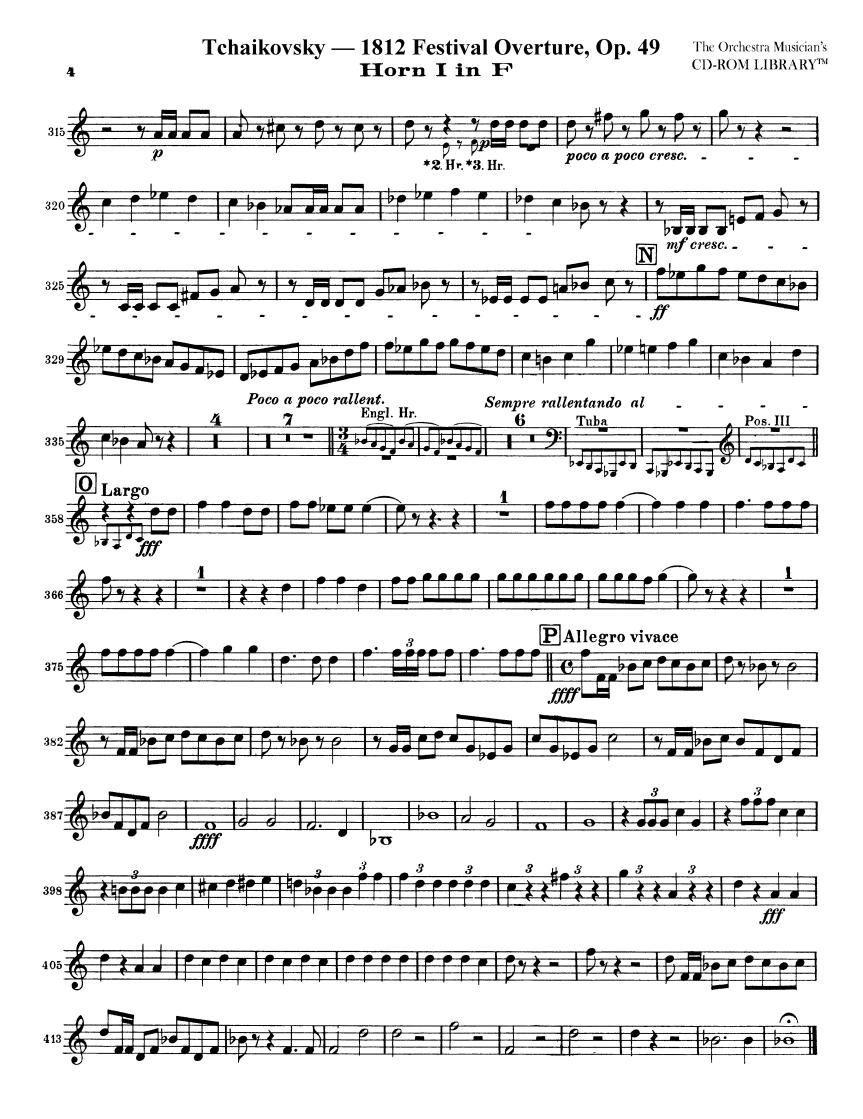

Tchaikovsky — 1812 Festival Overture, Op. 49 Horn IV in F

Tchaikovsky — 1812 Festival Overture, Op. 49 Horn IV in F

4

The Orchestra Musician's CD-ROM LIBRARY<sup>TM</sup>