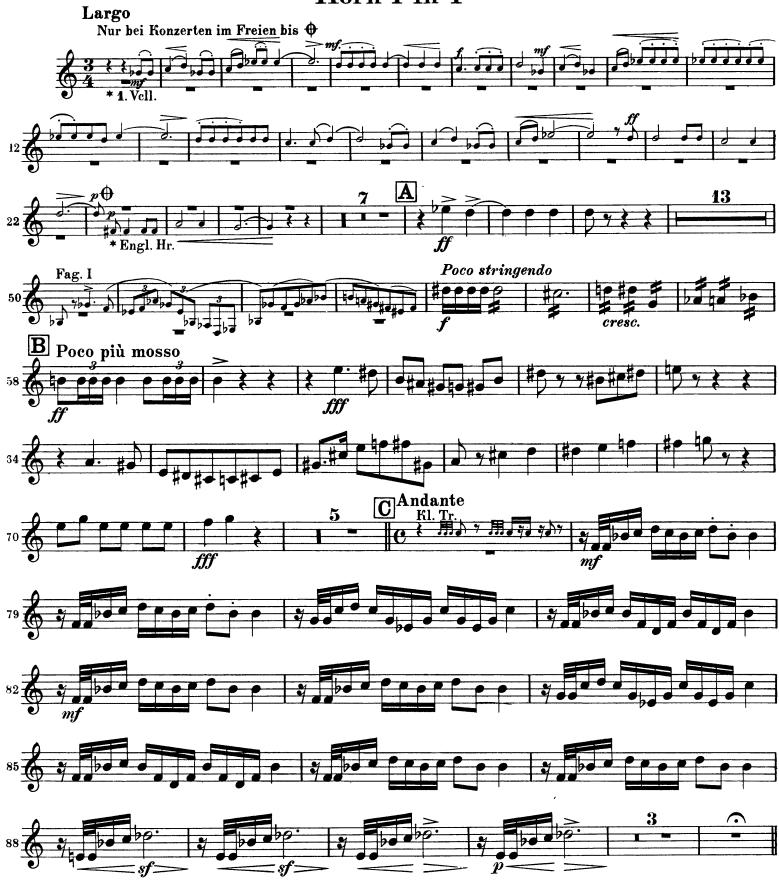

Horn I in F

\* Bei kleinerer Besetzung werden stets die mit \* bezeichneten Noten der nicht vorhandenen Instrumente gespielt.

Horn II in F

\* Bei kleinerer Besetzung werden stets die mit \* bezeichneten Noten der nicht vorhandenen Instrumente gespielt.