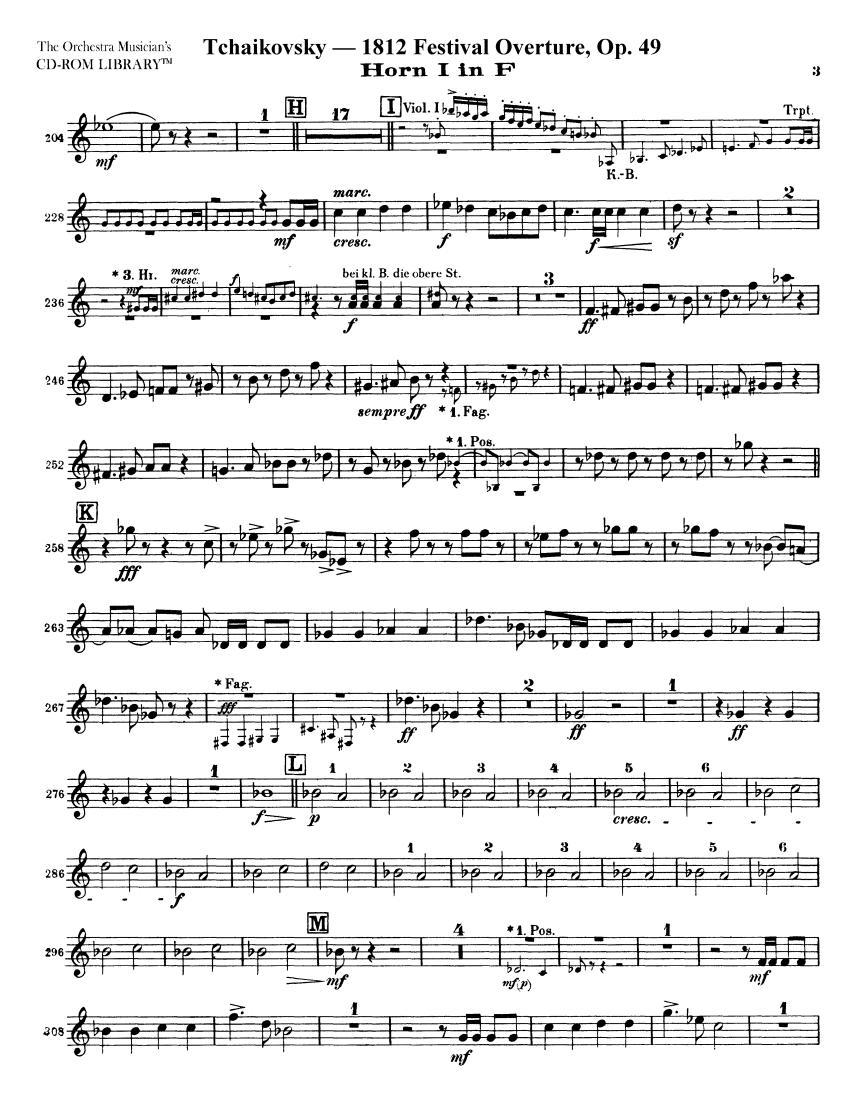

#### Tchaikovsky — 1812 Festival Overture, Op. 49 Horn II in F

The Orchestra Musician's CD-ROM LIBRARY™

Horn III in F

Tchaikovsky — 1812 Festival Overture, Op. 49 Horn III in F

Horn IV in F

The Orchestra Musician's CD-ROM LIBRARY™