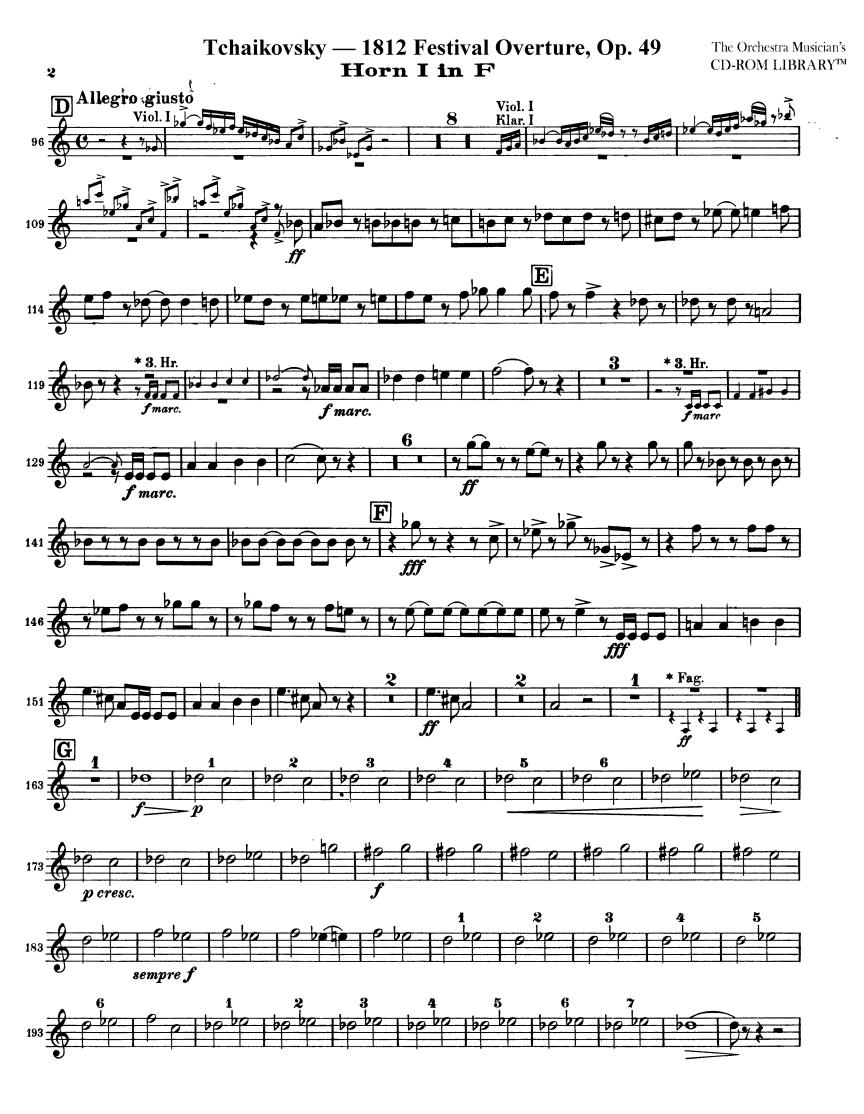

#### Tchaikovsky — 1812 Festival Overture, Op. 49 Horn II in F

The Orchestra Musician's CD-ROM LIBRARY™

Horn III in F

Tchaikovsky — 1812 Festival Overture, Op. 49 Horn III in F

Horn IV in F

The Orchestra Musician's CD-ROM LIBRARY™