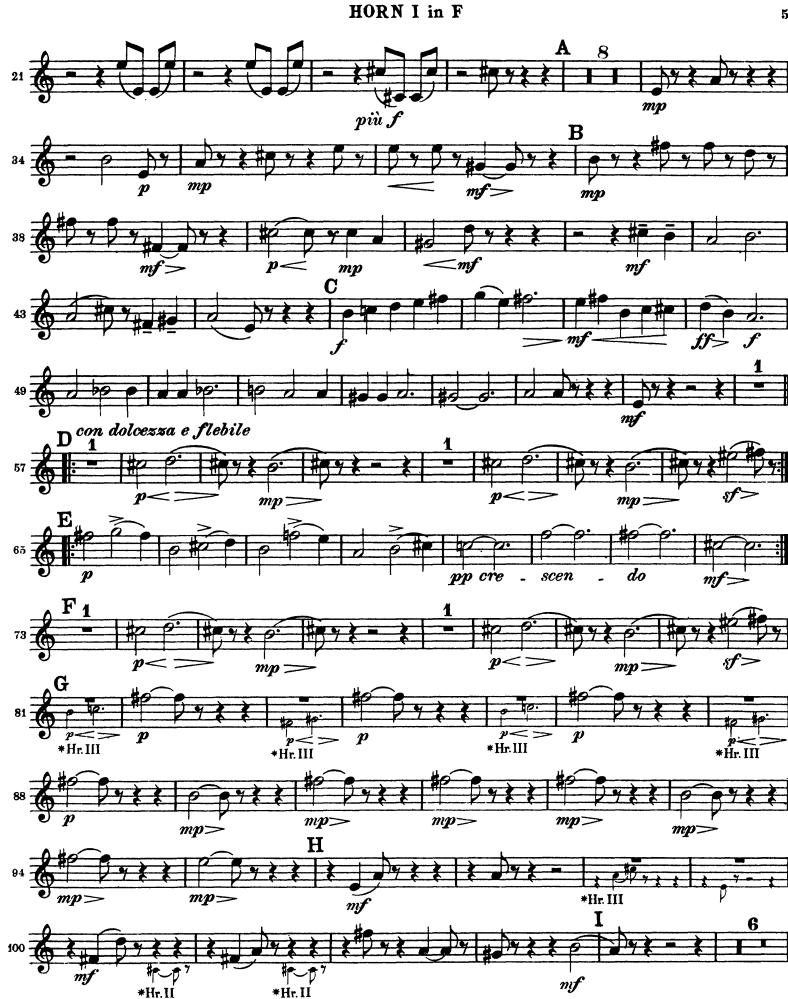

HORN I in F

Tchaikovsky — Symphony No. 6 in B Minor, Op. 74 (Pathétique) **HORN I in F** 

4

Π

Tchaikovsky — Symphony No. 6 in B Minor, Op. 74 (Pathétique) **HORN I in F** 

The Orchestra Musician's CD-ROM LIBRARY™