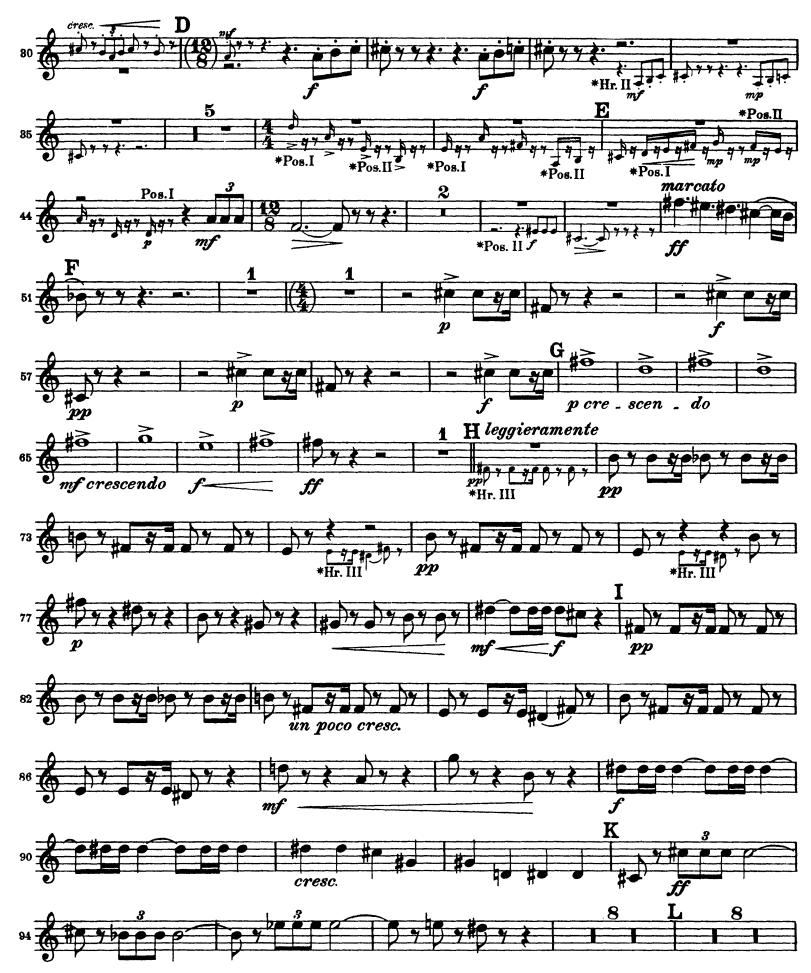

Tchaikovsky — Symphony No. 6 in B Minor, Op. 74 (Pathétique) **HORN I in F** 

8

Finale

The Orchestra Musician's CD-ROM LIBRARY™

Tchaikovsky — Symphony No. 6 in B Minor, Op. 74 (Pathétique) HORN II in F

Tchaikovsky — Symphony No. 6 in B Minor, Op. 74 (Pathétique) HORN II in F