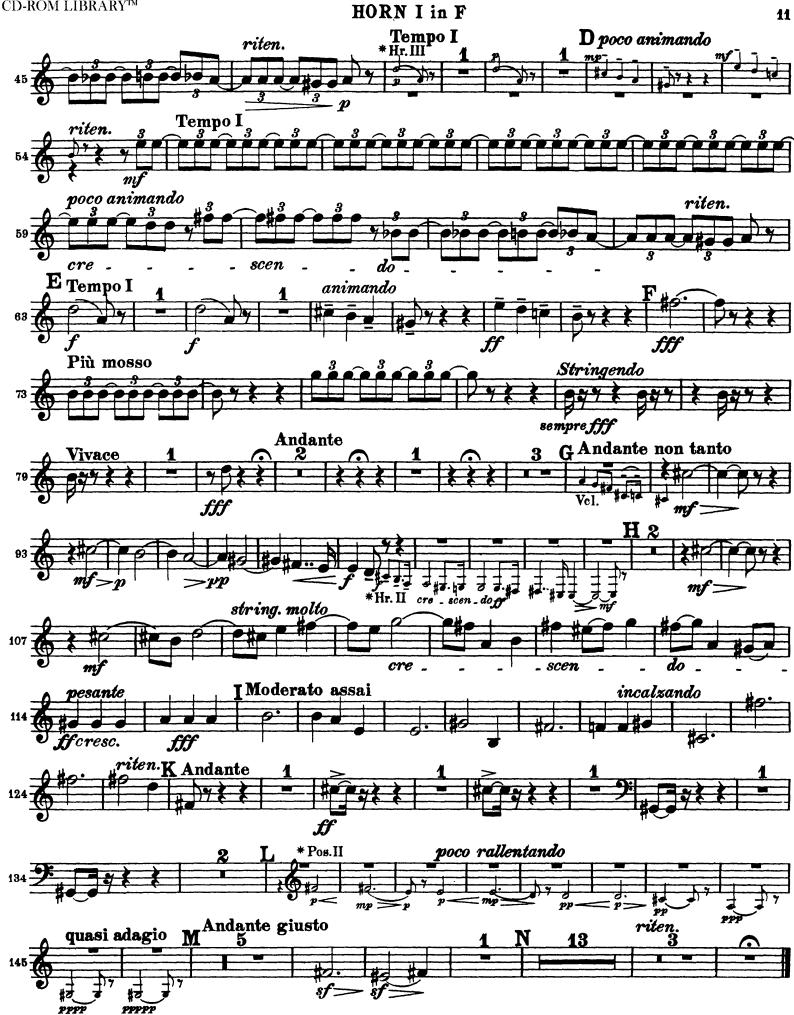

HORN I in F

Tchaikovsky — Symphony No. 6 in B Minor, Op. 74 (Pathétique) **HORN I in F** 

4

Π

Tchaikovsky — Symphony No. 6 in B Minor, Op. 74 (Pathétique) **HORN I in F** 

The Orchestra Musician's CD-ROM LIBRARY™

Tchaikovsky — Symphony No. 6 in B Minor, Op. 74 (Pathétique) **HORN I in F** 

8

Finale

The Orchestra Musician's CD-ROM LIBRARY™

Tchaikovsky — Symphony No. 6 in B Minor, Op. 74 (Pathétique) HORN II in F

Tchaikovsky — Symphony No. 6 in B Minor, Op. 74 (Pathétique) HORN II in F