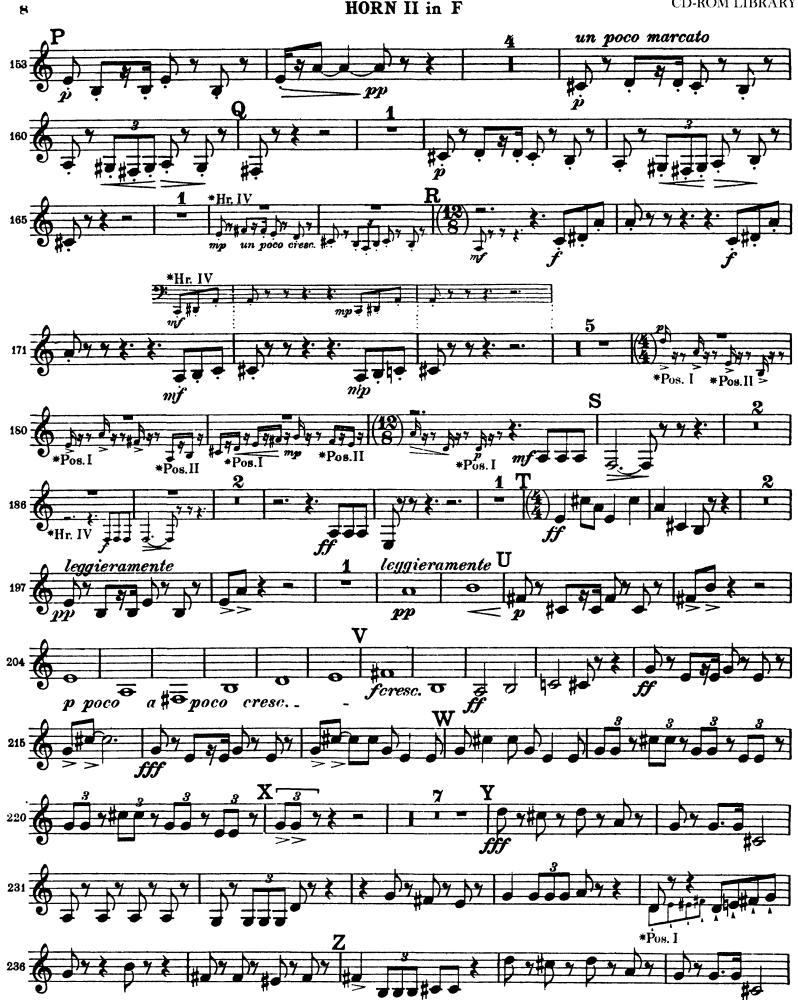

Tchaikovsky — Symphony No. 6 in B Minor, Op. 74 (Pathétique) TH HORN III in F

The Orchestra Musician's CD-ROM LIBRARY<sup>™</sup> Tchaikovsky — Symphony No. 6 in B Minor, Op. 74 (Pathétique) HORN III in F