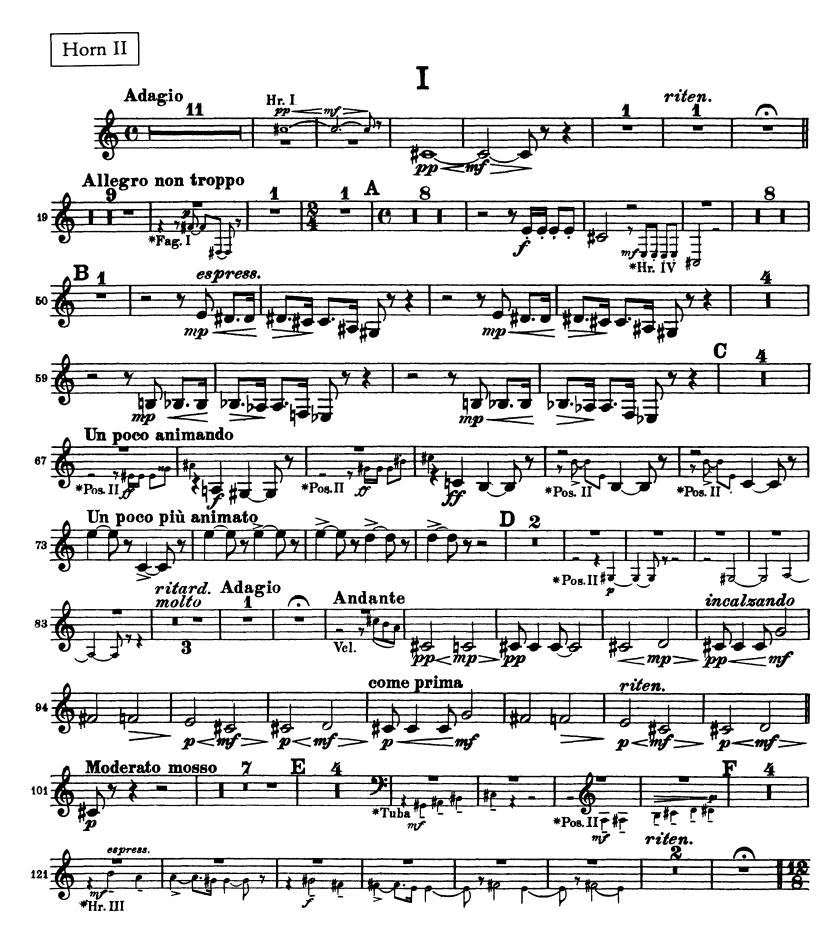

Tchaikovsky — Symphony No. 6 in B Minor, Op. 74 (Pathétique) **HORN I in F** 

8

Finale

The Orchestra Musician's CD-ROM LIBRARY™

Tchaikovsky — Symphony No. 6 in B Minor, Op. 74 (Pathétique) HORN II in F

Tchaikovsky — Symphony No. 6 in B Minor, Op. 74 (Pathétique) HORN II in F

4

The Orchestra Musician's CD-ROM LIBRARY™

HORN II in F

HORN II in F

Tchaikovsky — Symphony No. 6 in B Minor, Op. 74 (Pathétique) HORN II in F

The Orchestra Musician's CD-ROM LIBRARY<sup>™</sup> Tchaikovsky — Symphony No. 6 in B Minor, Op. 74 (Pathétique) HORN III in F