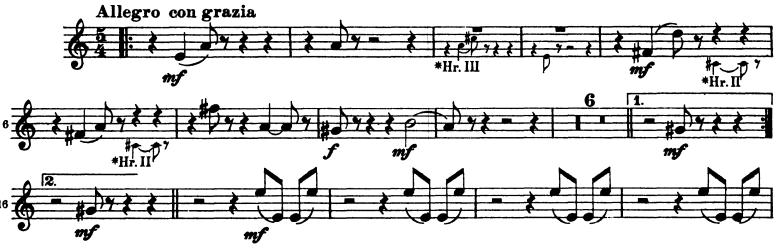

HORN I in F

Tchaikovsky — Symphony No. 6 in B Minor, Op. 74 (Pathétique) **HORN I in F** 

4

Π

Tchaikovsky — Symphony No. 6 in B Minor, Op. 74 (Pathétique) **HORN I in F** 

The Orchestra Musician's CD-ROM LIBRARY™