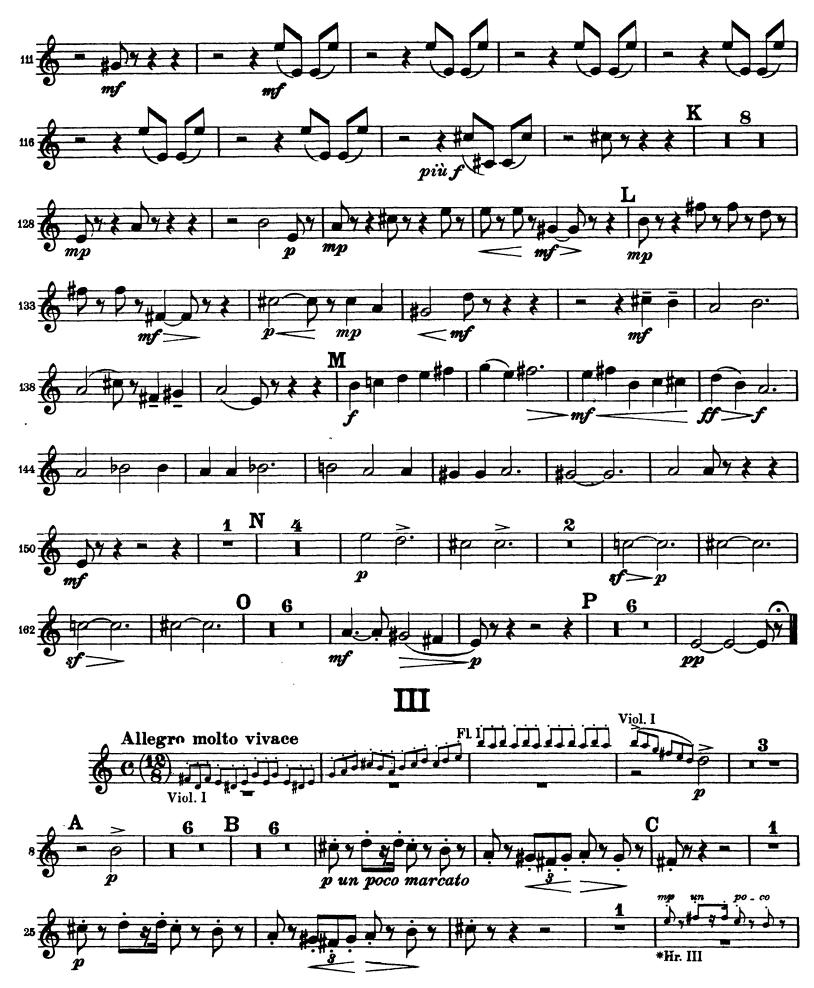

HORN I in F

Tchaikovsky — Symphony No. 6 in B Minor, Op. 74 (Pathétique) **HORN I in F** 

4

Π

Tchaikovsky — Symphony No. 6 in B Minor, Op. 74 (Pathétique) **HORN I in F** 

The Orchestra Musician's CD-ROM LIBRARY™

Tchaikovsky — Symphony No. 6 in B Minor, Op. 74 (Pathétique) **HORN I in F** 

8

Finale

The Orchestra Musician's CD-ROM LIBRARY™

Tchaikovsky — Symphony No. 6 in B Minor, Op. 74 (Pathétique) HORN II in F

Tchaikovsky — Symphony No. 6 in B Minor, Op. 74 (Pathétique) HORN II in F