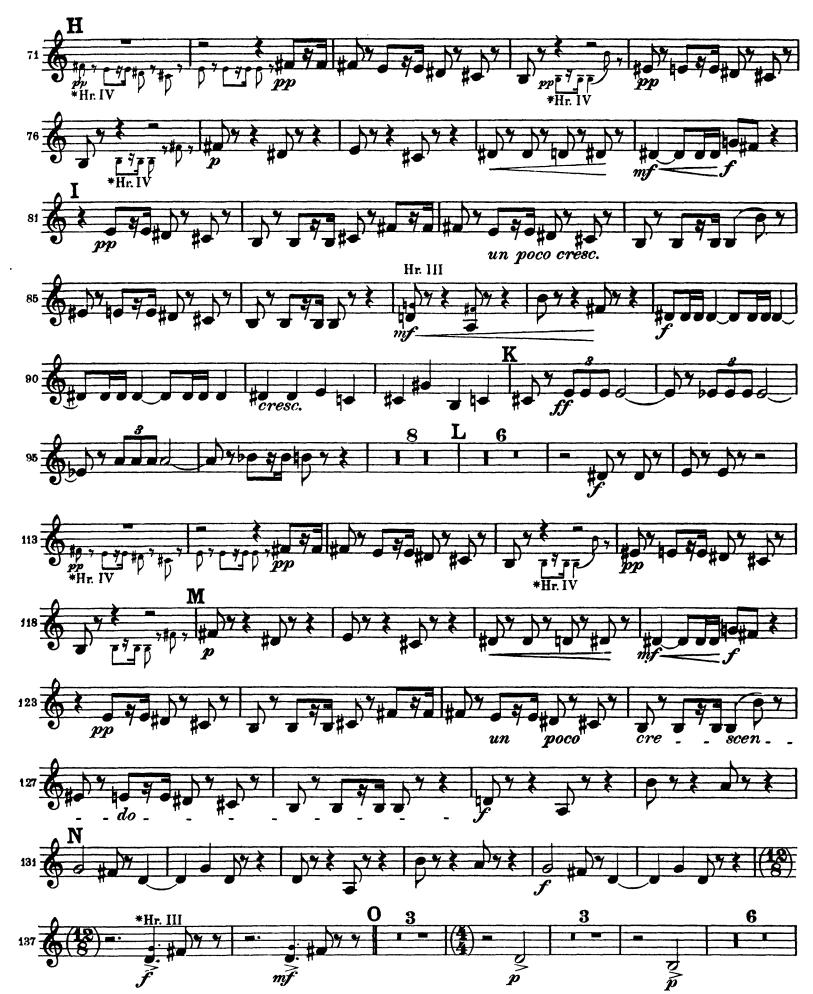

4

The Orchestra Musician's CD-ROM LIBRARY™

HORN II in F

HORN II in F

Tchaikovsky — Symphony No. 6 in B Minor, Op. 74 (Pathétique) HORN II in F

The Orchestra Musician's CD-ROM LIBRARY<sup>™</sup> Tchaikovsky — Symphony No. 6 in B Minor, Op. 74 (Pathétique) HORN III in F

Tchaikovsky — Symphony No. 6 in B Minor, Op. 74 (Pathétique) TH HORN III in F

The Orchestra Musician's CD-ROM LIBRARY<sup>™</sup> Tchaikovsky — Symphony No. 6 in B Minor, Op. 74 (Pathétique) HORN III in F