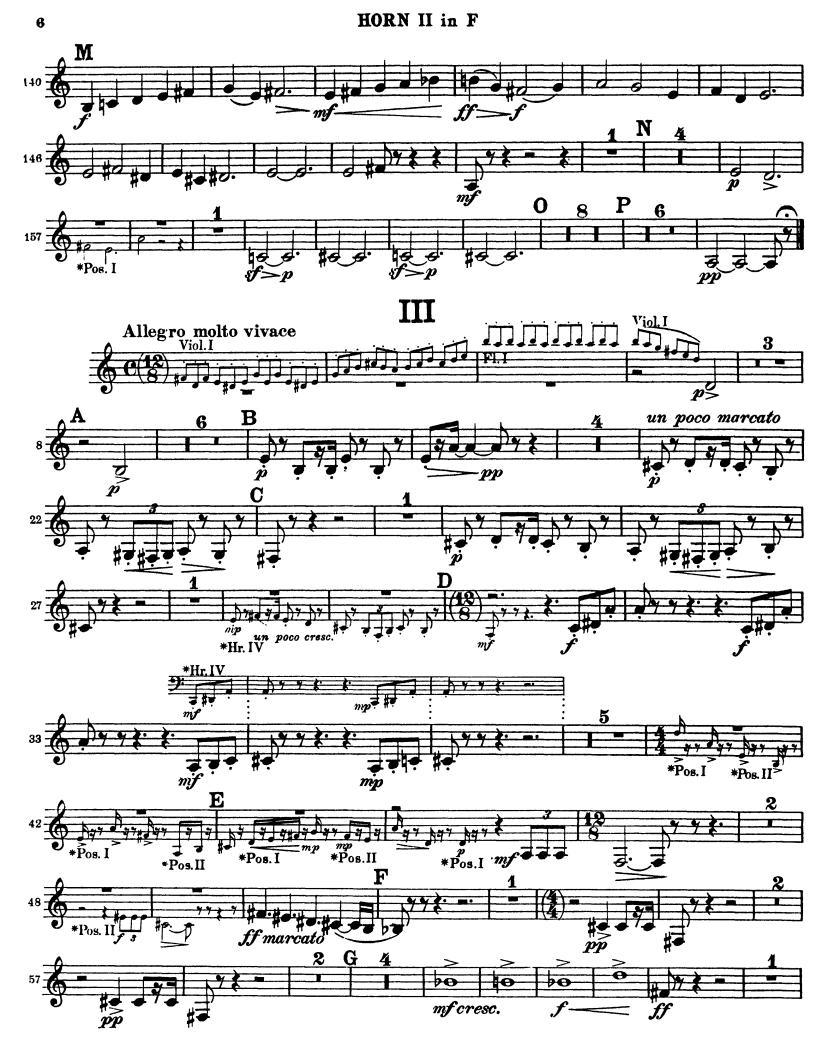

4

The Orchestra Musician's CD-ROM LIBRARY™

HORN II in F

HORN II in F

Tchaikovsky — Symphony No. 6 in B Minor, Op. 74 (Pathétique) HORN II in F

The Orchestra Musician's CD-ROM LIBRARY<sup>™</sup> Tchaikovsky — Symphony No. 6 in B Minor, Op. 74 (Pathétique) HORN III in F