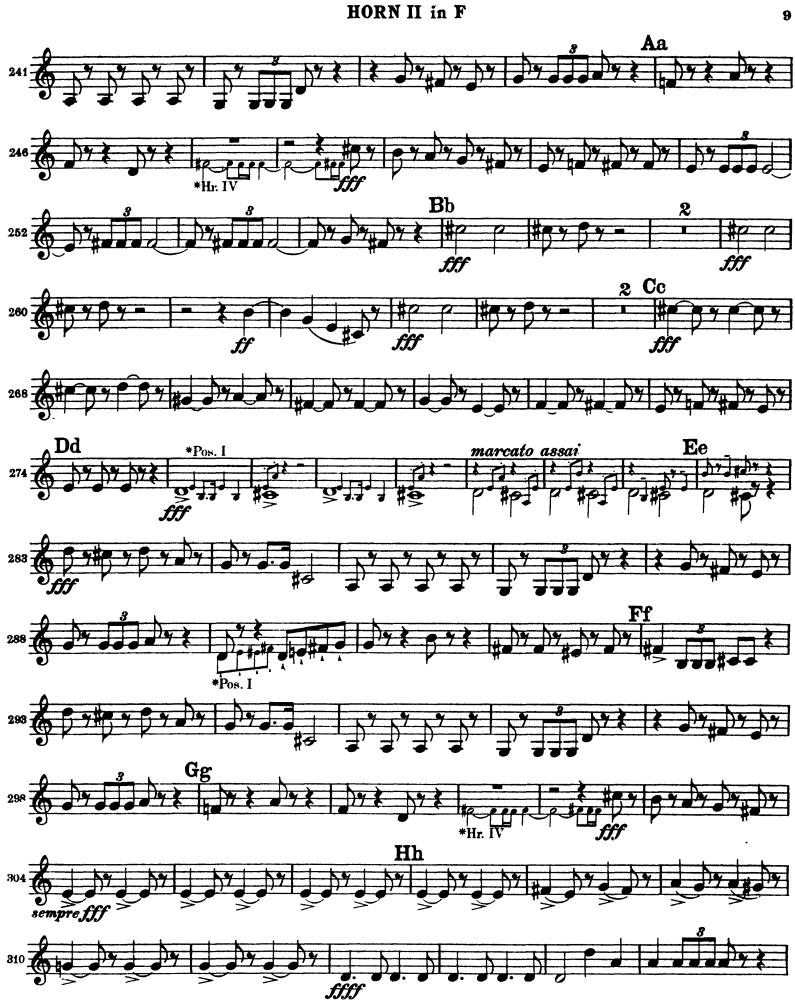

Tchaikovsky — Symphony No. 6 in B Minor, Op. 74 (Pathétique) TH HORN III in F

The Orchestra Musician's CD-ROM LIBRARY<sup>™</sup> Tchaikovsky — Symphony No. 6 in B Minor, Op. 74 (Pathétique) HORN III in F