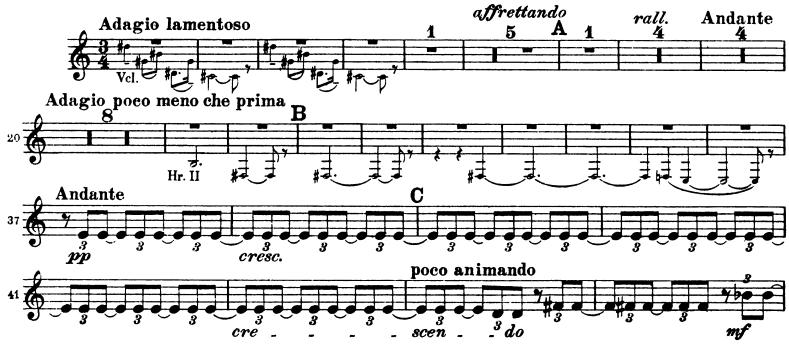

HORN I in F

Tchaikovsky — Symphony No. 6 in B Minor, Op. 74 (Pathétique) **HORN I in F** 

4

Π

Tchaikovsky — Symphony No. 6 in B Minor, Op. 74 (Pathétique) **HORN I in F** 

The Orchestra Musician's CD-ROM LIBRARY™