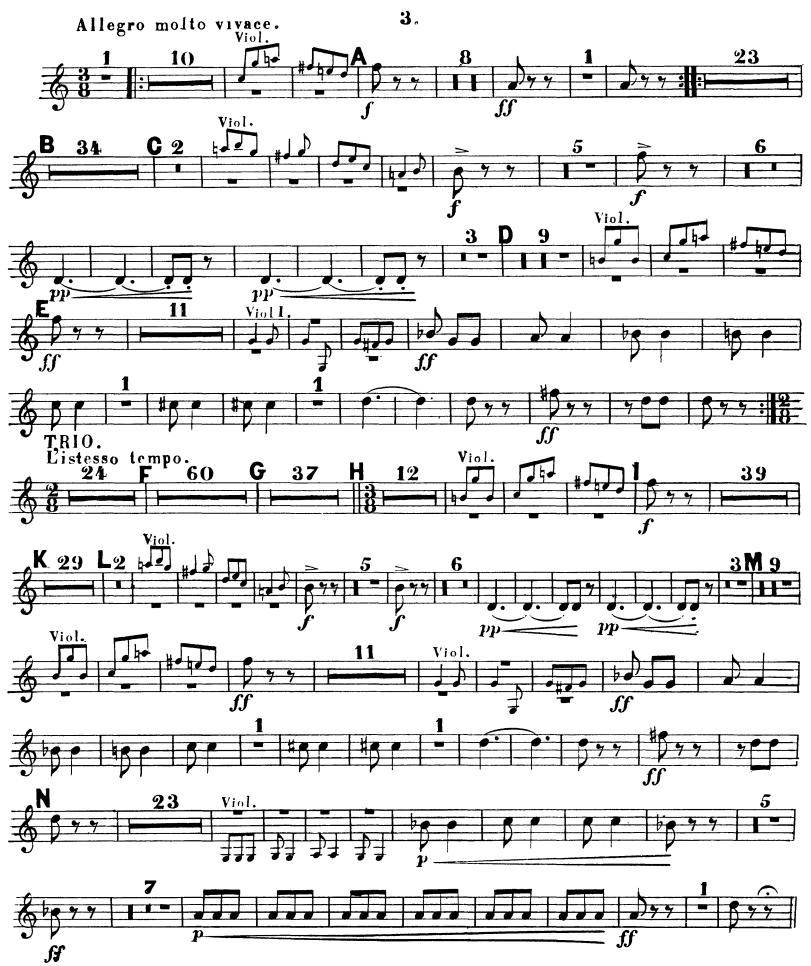

#### CORNO II in F.

1.

TRIO. L'istesso tempo.

CORNO II in F.

Tchaikovsky — Symphony No. 2 in C Minor, Op. 17