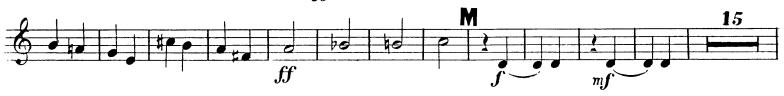

### Peter Ilyich Tchaikovsky Symphony No. 2 in C Minor, Op. 17 CORNO I in F.

1.

Tchaikovsky — Symphony No. 2 in C Minor, Op. 17

The Orchestra Musician's CD-ROM LIBRARY<sup>™</sup>

Tchaikovsky — Symphony No. 2 in C Minor, Op. 17 CORNO I in F.

CORNO I in F.

9

4.