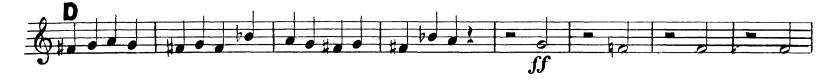

#### CORNO II in F.

1.

TRIO. L'istesso tempo.

CORNO II in F.

Tchaikovsky — Symphony No. 2 in C Minor, Op. 17