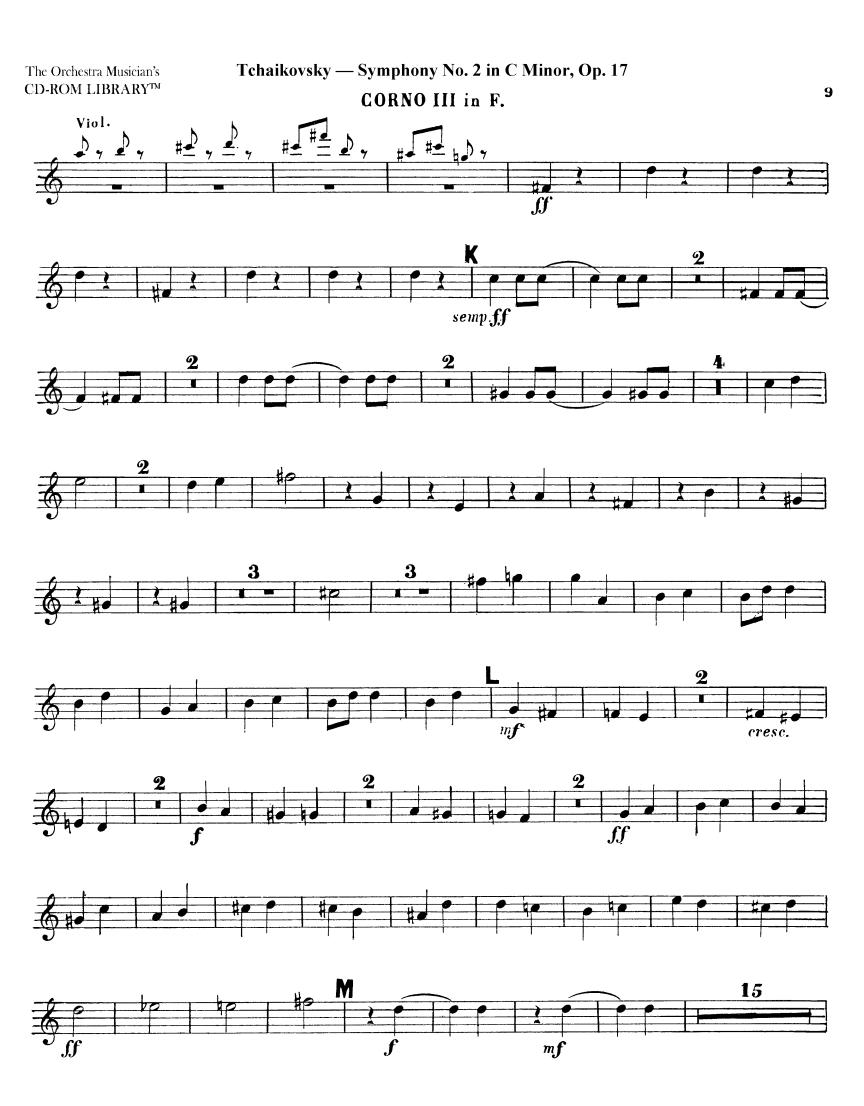

### Peter Ilyich Tchaikovsky Symphony No. 2 in C Minor, Op. 17 CORNO III in F.

1.

CORNO III in F.