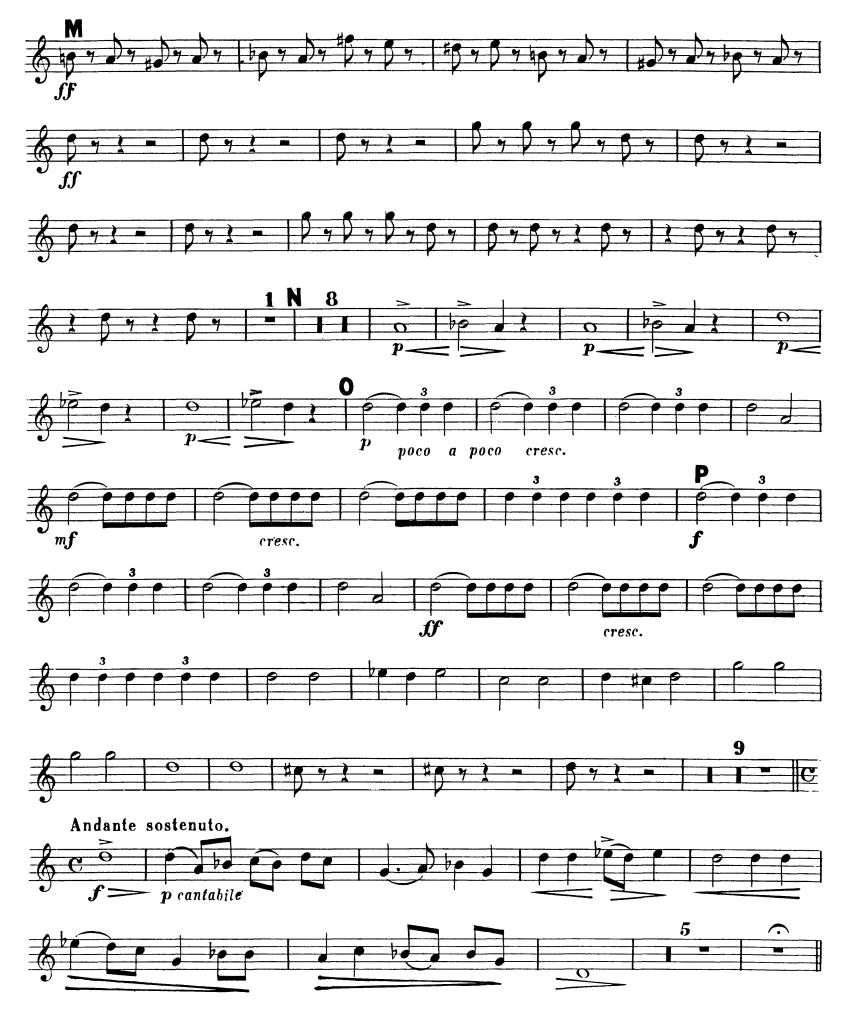

### Peter Ilyich Tchaikovsky Symphony No. 2 in C Minor, Op. 17 CORNO I in F.

1.

Tchaikovsky — Symphony No. 2 in C Minor, Op. 17

The Orchestra Musician's CD-ROM LIBRARY<sup>™</sup>

Tchaikovsky — Symphony No. 2 in C Minor, Op. 17 CORNO I in F.

CORNO I in F.

9

4.