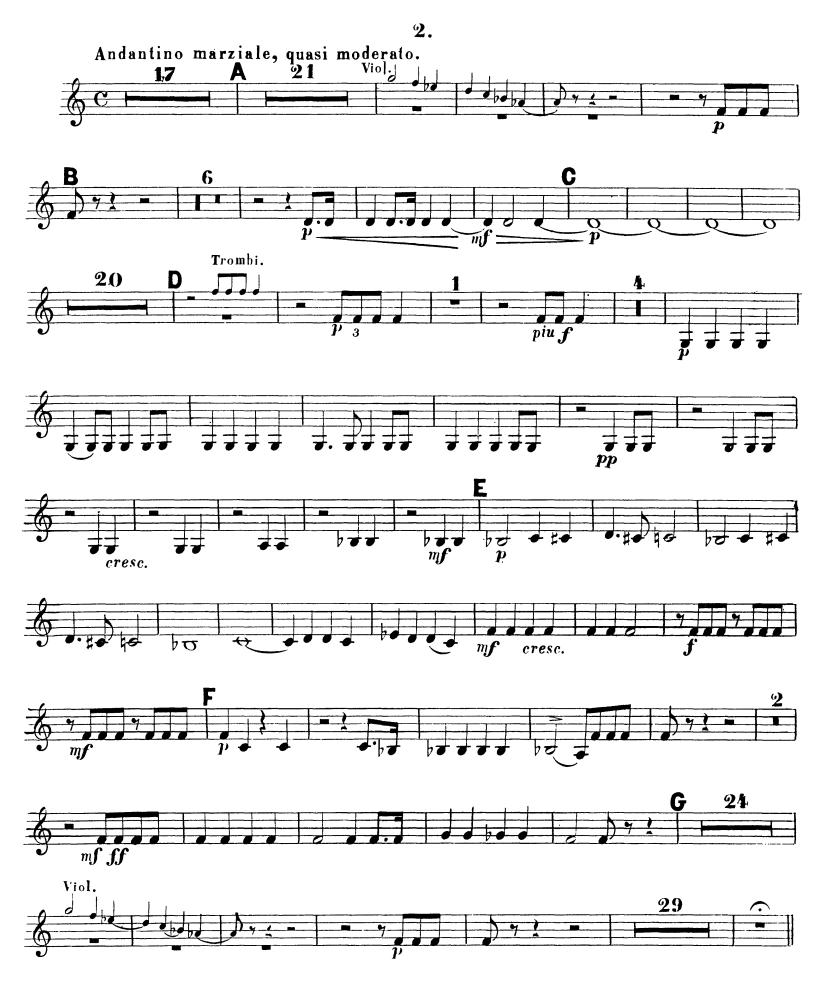

### Peter Ilyich Tchaikovsky Symphony No. 2 in C Minor, Op. 17 CORNO I in F.

1.





Tchaikovsky — Symphony No. 2 in C Minor, Op. 17

The Orchestra Musician's CD-ROM LIBRARY<sup>™</sup>

Tchaikovsky — Symphony No. 2 in C Minor, Op. 17 CORNO I in F.





























CORNO I in F.

9

4.















# Peter Ilyich Tchaikovsky Symphony No. 2 in C Minor, Op. 17

#### CORNO II in F.

1.



















































TRIO. L'istesso tempo.

























CORNO II in F.





















Tchaikovsky — Symphony No. 2 in C Minor, Op. 17



### Peter Ilyich Tchaikovsky Symphony No. 2 in C Minor, Op. 17 CORNO III in F.

1.















































CORNO III in F.





# Peter Ilyich Tchaikovsky Symphony No. 2 in C Minor, Op. 17 CORNO IV in .F.













































Tchaikovsky — Symphony No. 2 in C Minor, Op. 17

The Orchestra Musician's CD-ROM LIBRARY™