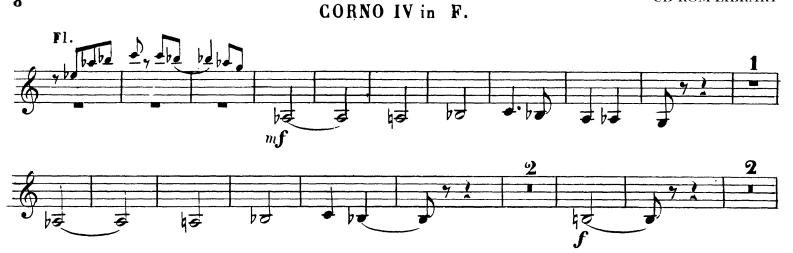

# Peter Ilyich Tchaikovsky Symphony No. 2 in C Minor, Op. 17 CORNO IV in .F.

Tchaikovsky — Symphony No. 2 in C Minor, Op. 17

The Orchestra Musician's CD-ROM LIBRARY™