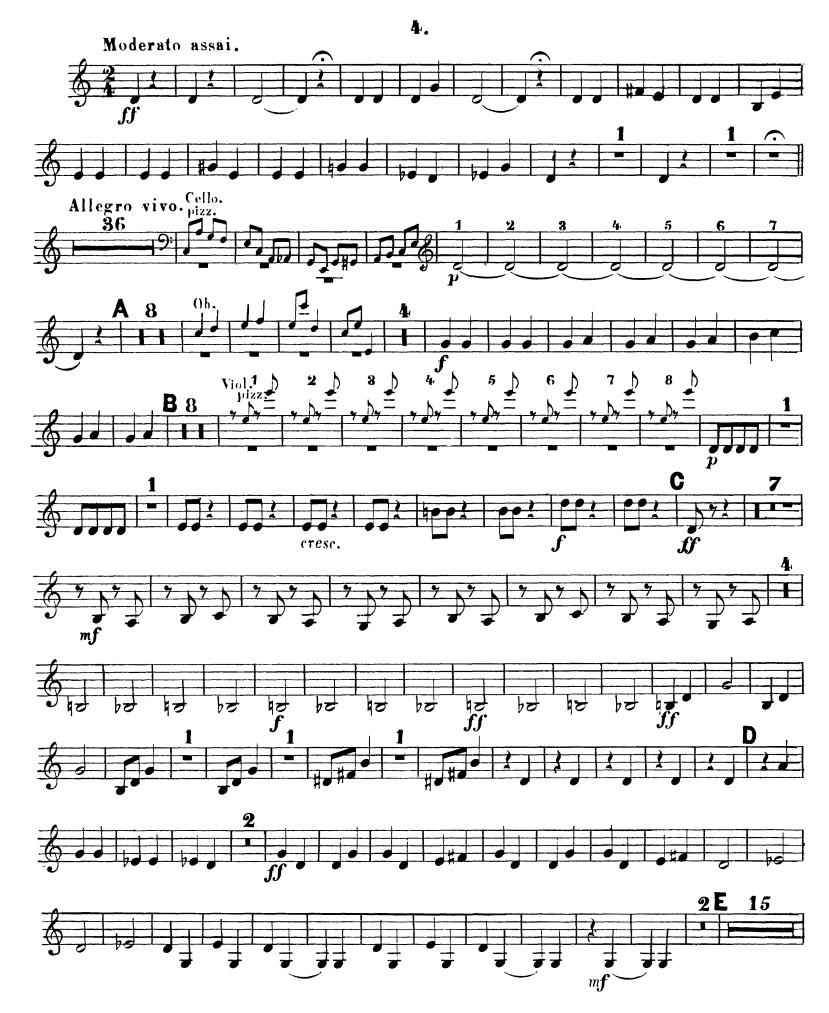

### Peter Ilyich Tchaikovsky Symphony No. 2 in C Minor, Op. 17 CORNO I in F.

1.

Tchaikovsky — Symphony No. 2 in C Minor, Op. 17

The Orchestra Musician's CD-ROM LIBRARY<sup>™</sup>

Tchaikovsky — Symphony No. 2 in C Minor, Op. 17 CORNO I in F.

CORNO I in F.

9

4.