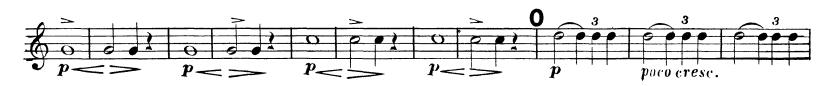

### Peter Ilyich Tchaikovsky Symphony No. 2 in C Minor, Op. 17 CORNO I in F.

1.

Tchaikovsky — Symphony No. 2 in C Minor, Op. 17

The Orchestra Musician's CD-ROM LIBRARY<sup>™</sup>

Tchaikovsky — Symphony No. 2 in C Minor, Op. 17 CORNO I in F.

CORNO I in F.

9

4.