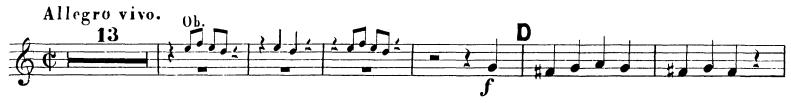

### Peter Ilyich Tchaikovsky Symphony No. 2 in C Minor, Op. 17 CORNO I in F.

1.

Tchaikovsky — Symphony No. 2 in C Minor, Op. 17

The Orchestra Musician's CD-ROM LIBRARY<sup>™</sup>

Tchaikovsky — Symphony No. 2 in C Minor, Op. 17 CORNO I in F.

CORNO I in F.

9

4.