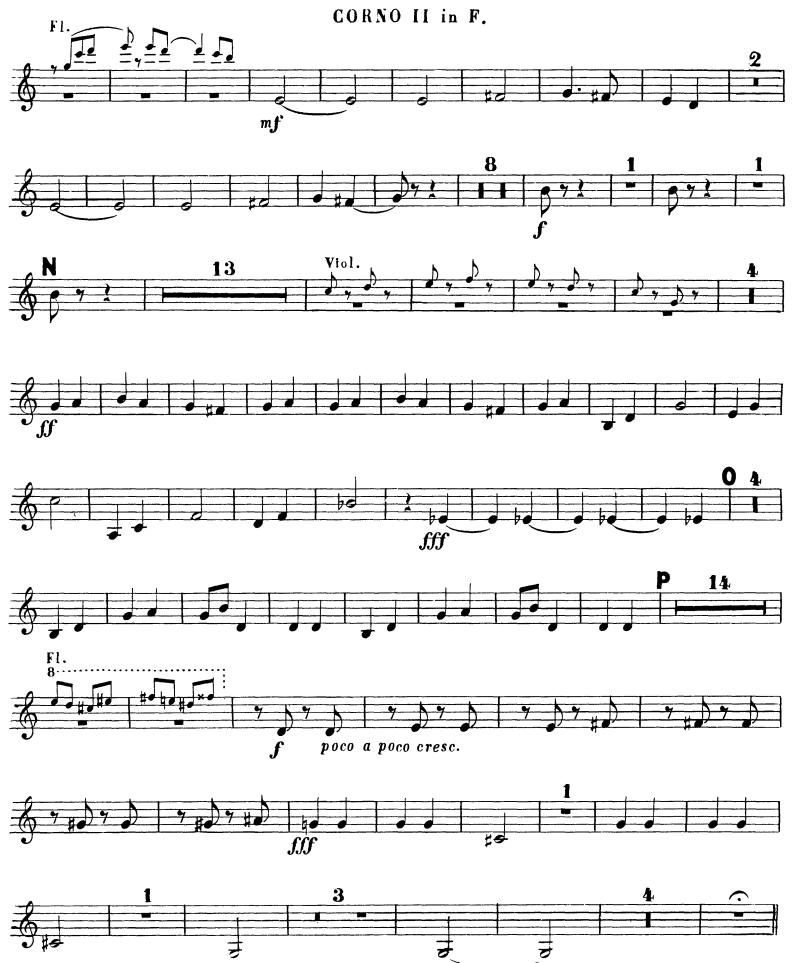

#### CORNO II in F.

1.

TRIO. L'istesso tempo.

CORNO II in F.

Tchaikovsky — Symphony No. 2 in C Minor, Op. 17