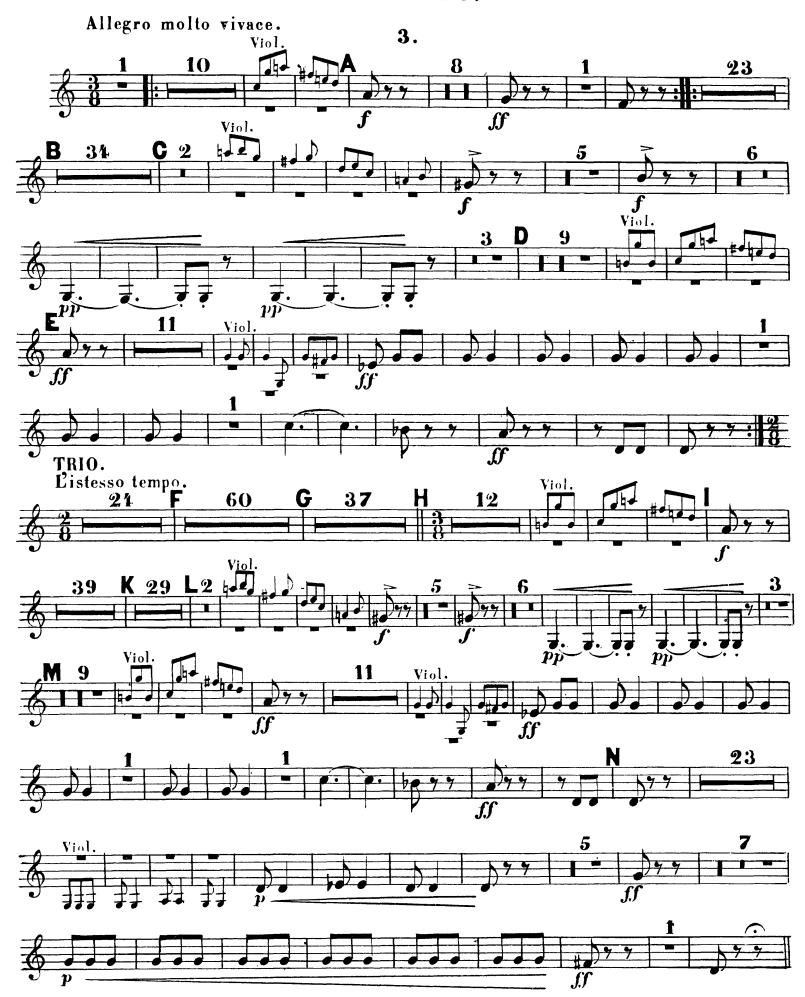

# Peter Ilyich Tchaikovsky Symphony No. 2 in C Minor, Op. 17 CORNO IV in .F.

Tchaikovsky — Symphony No. 2 in C Minor, Op. 17

The Orchestra Musician's CD-ROM LIBRARY™