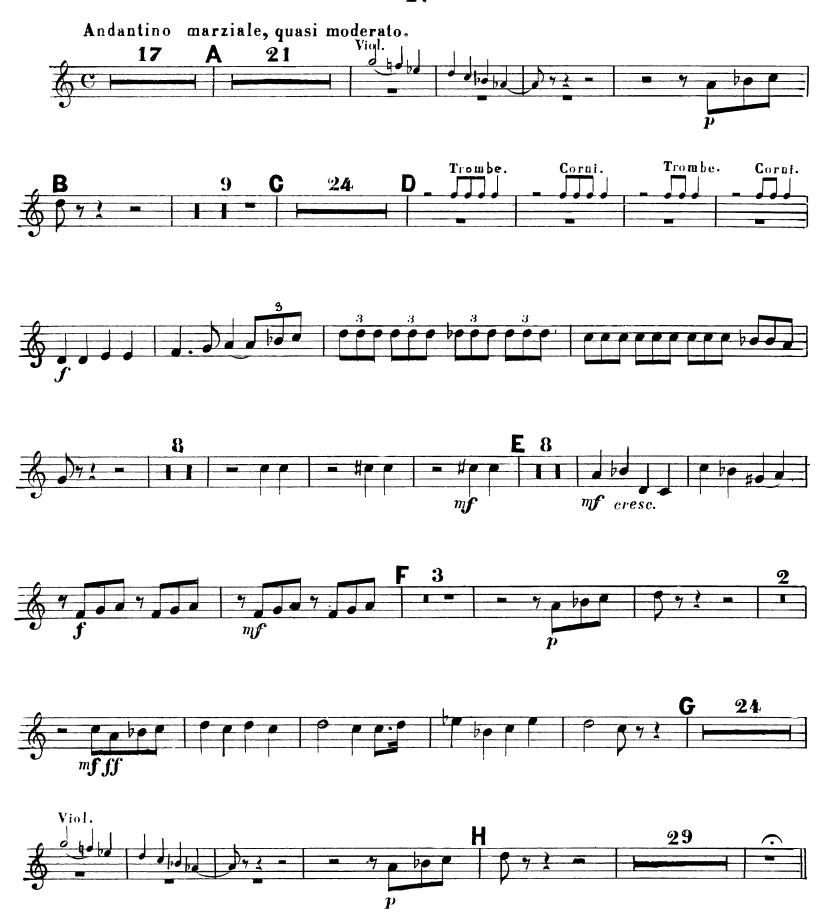

### Peter Ilyich Tchaikovsky Symphony No. 2 in C Minor, Op. 17 CORNO I in F.

1.

Tchaikovsky — Symphony No. 2 in C Minor, Op. 17

The Orchestra Musician's CD-ROM LIBRARY<sup>™</sup>

Tchaikovsky — Symphony No. 2 in C Minor, Op. 17 CORNO I in F.

CORNO I in F.

9

4.