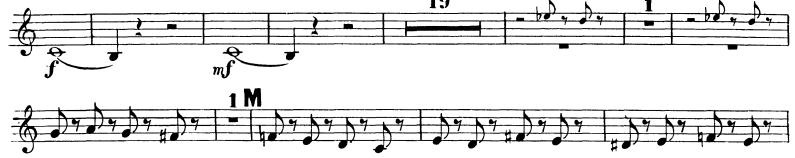

### Peter Ilyich Tchaikovsky Symphony No. 2 in C Minor, Op. 17 CORNO I in F.

1.

Tchaikovsky — Symphony No. 2 in C Minor, Op. 17

The Orchestra Musician's CD-ROM LIBRARY<sup>™</sup>

Tchaikovsky — Symphony No. 2 in C Minor, Op. 17 CORNO I in F.

CORNO I in F.

9

4.