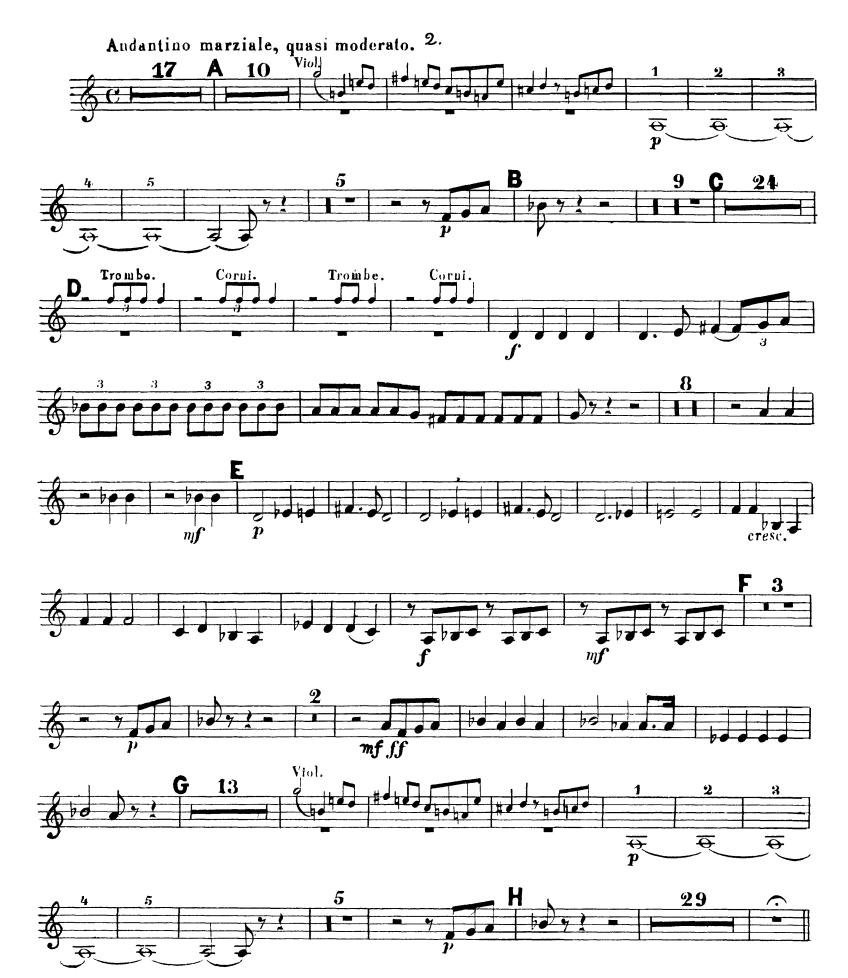

### Peter Ilyich Tchaikovsky Symphony No. 2 in C Minor, Op. 17 CORNO III in F.

1.

CORNO III in F.