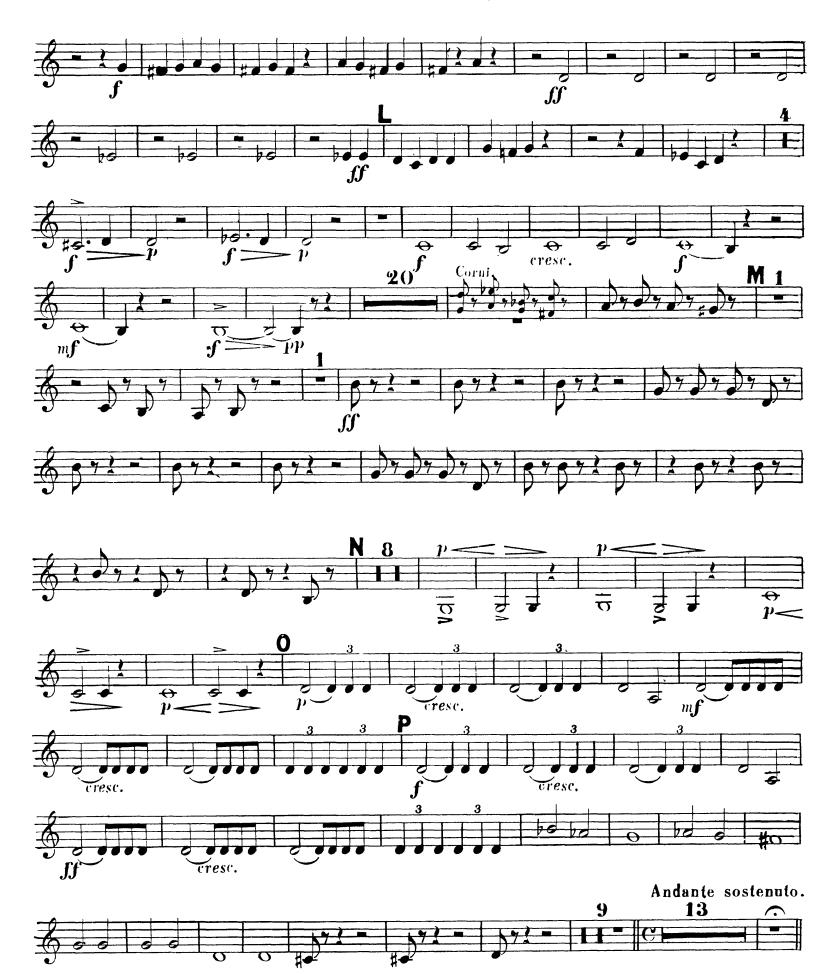

phony No. 2 in C Minor, Op. 17 CORNO I in F.

1.





Tchaikovsky — Symphony No. 2 in C Minor, Op. 17

The Orchestra Musician's CD-ROM LIBRARY<sup>™</sup>

Tchaikovsky — Symphony No. 2 in C Minor, Op. 17 CORNO I in F.





























CORNO I in F.

9

4.















# Peter Ilyich Tchaikovsky Symphony No. 2 in C Minor, Op. 17

#### CORNO II in F.

1.



















































TRIO. L'istesso tempo.

























CORNO II in F.





















Tchaikovsky — Symphony No. 2 in C Minor, Op. 17



### Peter Ilyich Tchaikovsky Symphony No. 2 in C Minor, Op. 17 CORNO III in F.

1.















































CORNO III in F.





# Peter Ilyich Tchaikovsky Symphony No. 2 in C Minor, Op. 17 CORNO IV in .F.













































Tchaikovsky — Symphony No. 2 in C Minor, Op. 17

The Orchestra Musician's CD-ROM LIBRARY™