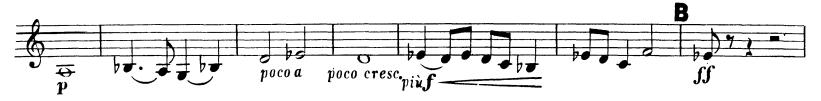

### Peter Ilyich Tchaikovsky Symphony No. 2 in C Minor, Op. 17 CORNO I in F.

1.

Tchaikovsky — Symphony No. 2 in C Minor, Op. 17

The Orchestra Musician's CD-ROM LIBRARY<sup>™</sup>

Tchaikovsky — Symphony No. 2 in C Minor, Op. 17 CORNO I in F.

CORNO I in F.

9

4.