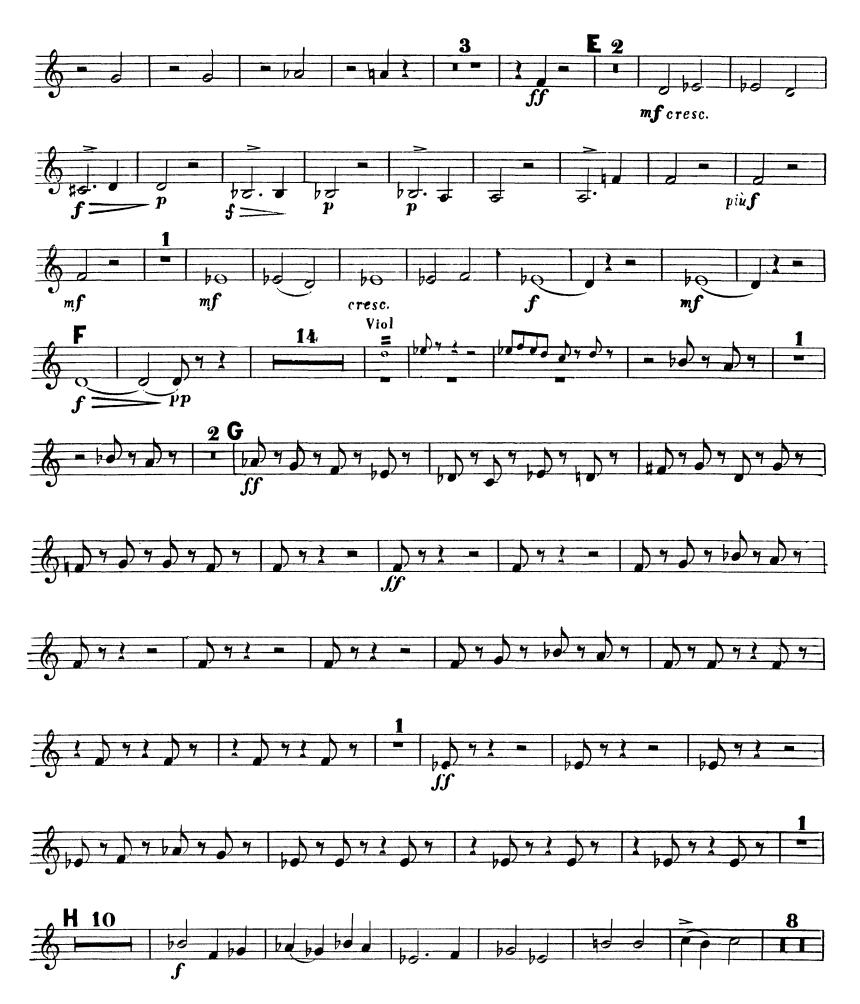

### Peter Ilyich Tchaikovsky Symphony No. 2 in C Minor, Op. 17 CORNO III in F.

1.

CORNO III in F.