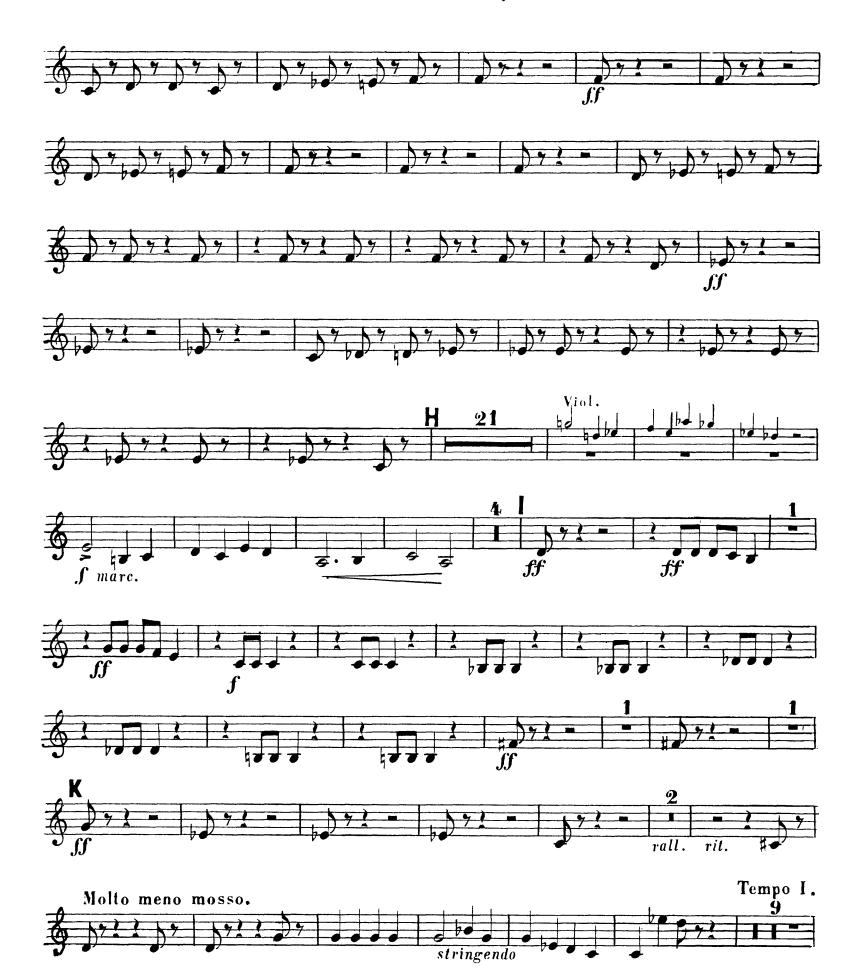

### Peter Ilyich Tchaikovsky Symphony No. 2 in C Minor, Op. 17 CORNO I in F.

1.

Tchaikovsky — Symphony No. 2 in C Minor, Op. 17

The Orchestra Musician's CD-ROM LIBRARY<sup>™</sup>

Tchaikovsky — Symphony No. 2 in C Minor, Op. 17 CORNO I in F.

CORNO I in F.

9

4.