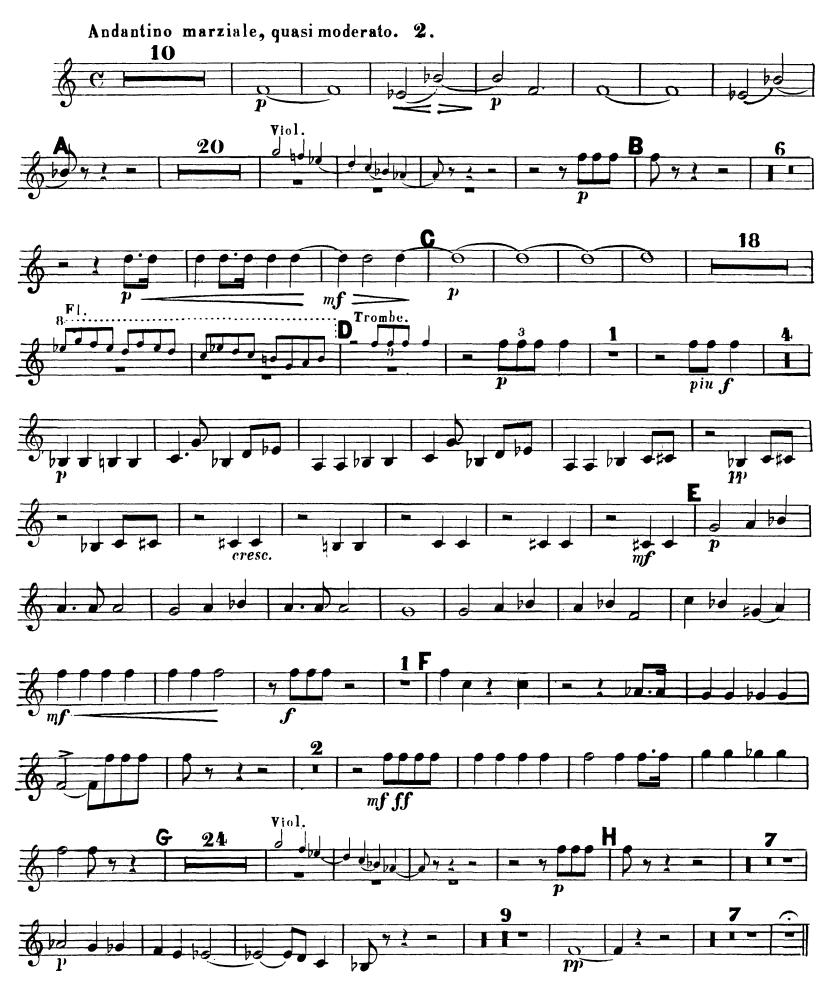

### Peter Ilyich Tchaikovsky Symphony No. 2 in C Minor, Op. 17 CORNO I in F.

1.





Tchaikovsky — Symphony No. 2 in C Minor, Op. 17

The Orchestra Musician's CD-ROM LIBRARY<sup>™</sup>

Tchaikovsky — Symphony No. 2 in C Minor, Op. 17 CORNO I in F.





























CORNO I in F.

9

4.















# Peter Ilyich Tchaikovsky Symphony No. 2 in C Minor, Op. 17

#### CORNO II in F.

1.



















































TRIO. L'istesso tempo.

























CORNO II in F.





















Tchaikovsky — Symphony No. 2 in C Minor, Op. 17



### Peter Ilyich Tchaikovsky Symphony No. 2 in C Minor, Op. 17 CORNO III in F.

1.















































CORNO III in F.





# Peter Ilyich Tchaikovsky Symphony No. 2 in C Minor, Op. 17 CORNO IV in .F.













































Tchaikovsky — Symphony No. 2 in C Minor, Op. 17

The Orchestra Musician's CD-ROM LIBRARY™