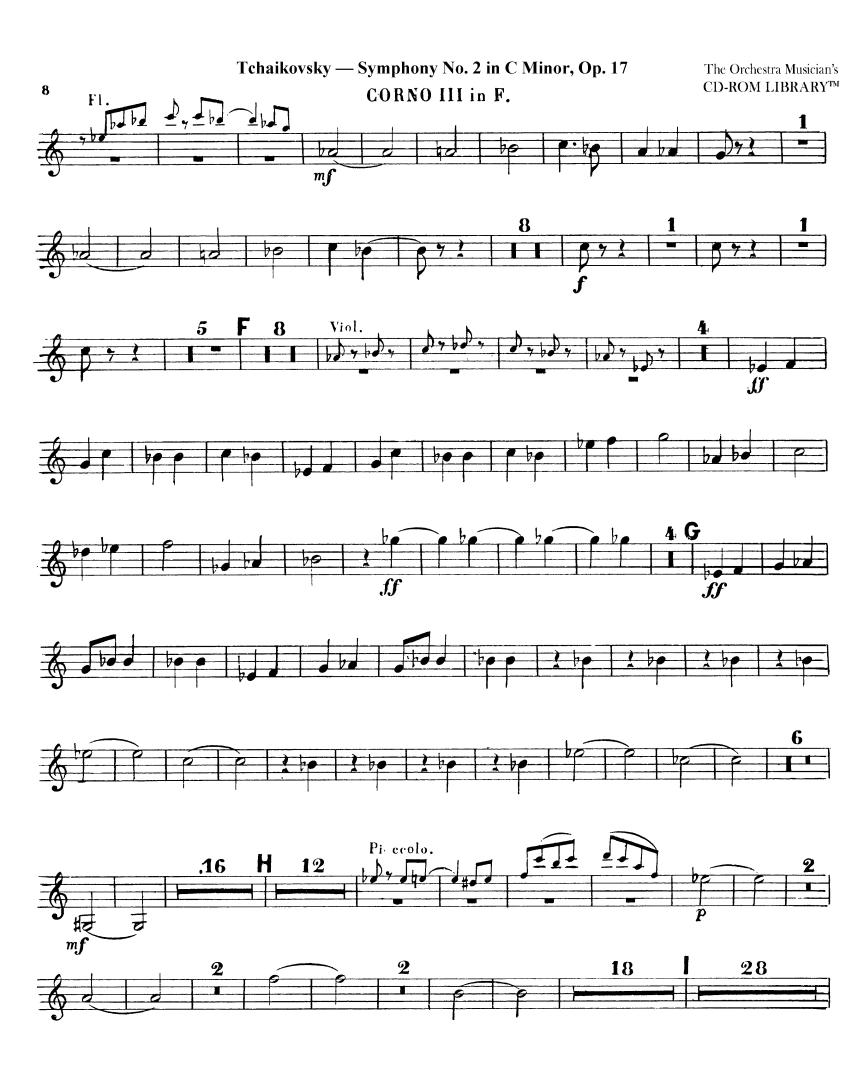

### Peter Ilyich Tchaikovsky Symphony No. 2 in C Minor, Op. 17 CORNO III in F.

1.

CORNO III in F.