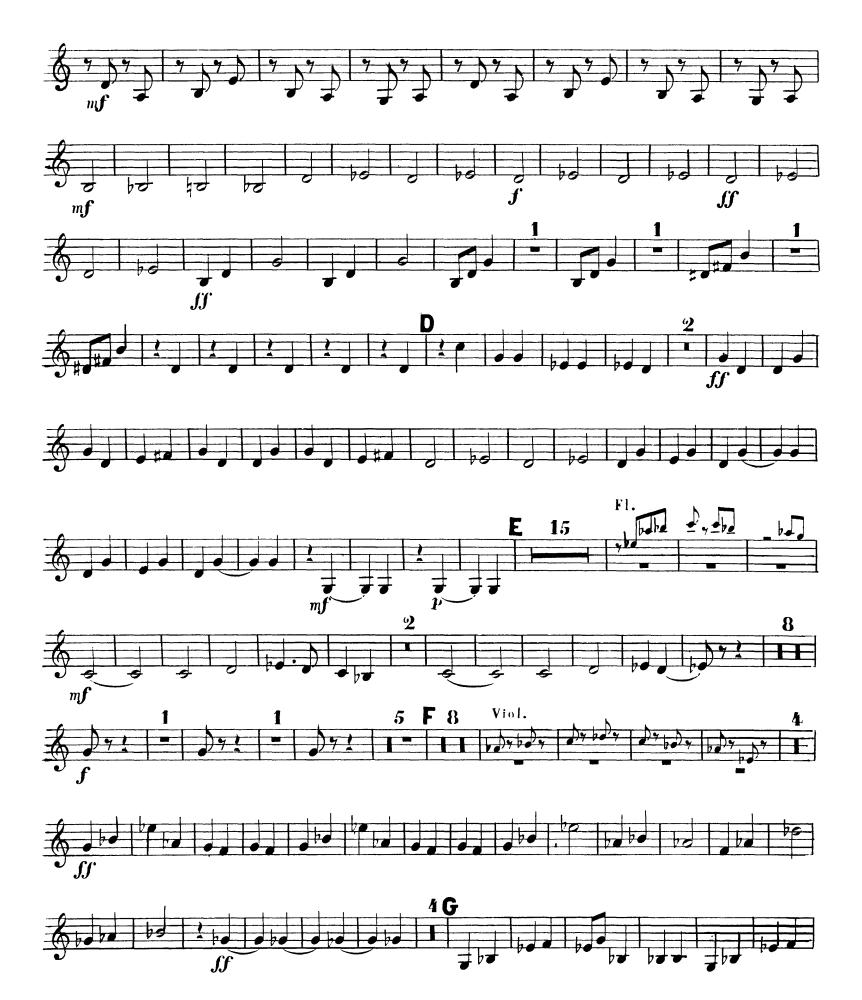

### Peter Ilyich Tchaikovsky Symphony No. 2 in C Minor, Op. 17 CORNO I in F.

1.

Tchaikovsky — Symphony No. 2 in C Minor, Op. 17

The Orchestra Musician's CD-ROM LIBRARY<sup>™</sup>

Tchaikovsky — Symphony No. 2 in C Minor, Op. 17 CORNO I in F.

CORNO I in F.

9

4.