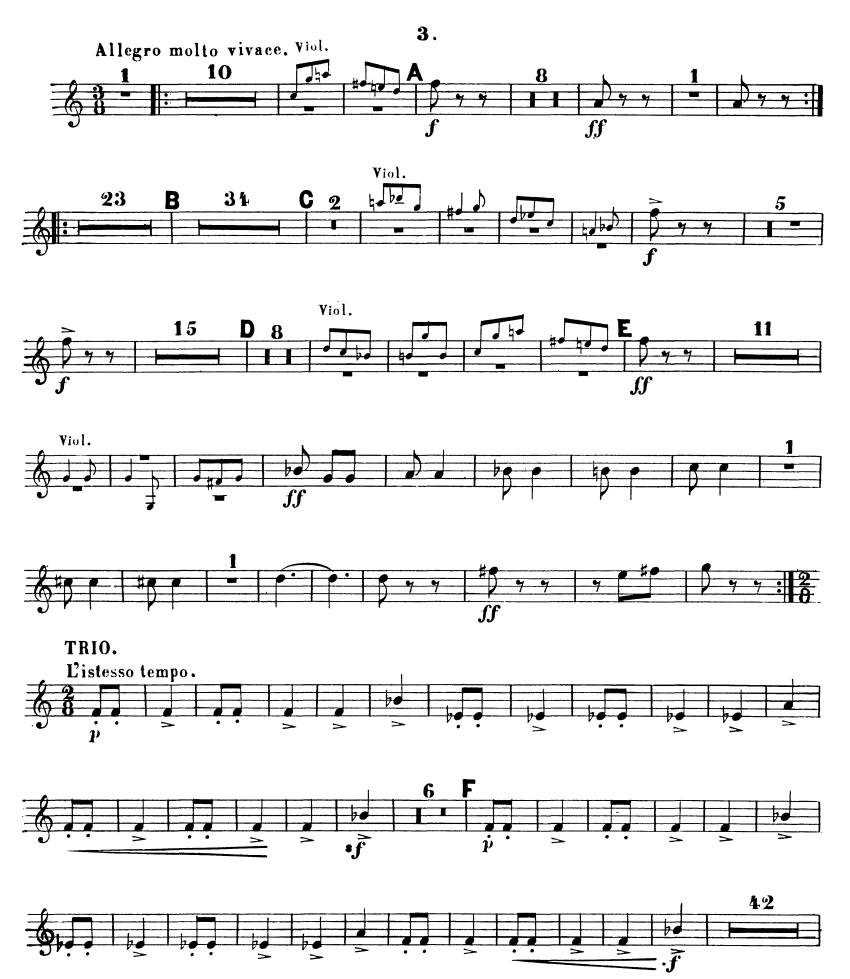

### Peter Ilyich Tchaikovsky Symphony No. 2 in C Minor, Op. 17 CORNO III in F.

1.

CORNO III in F.