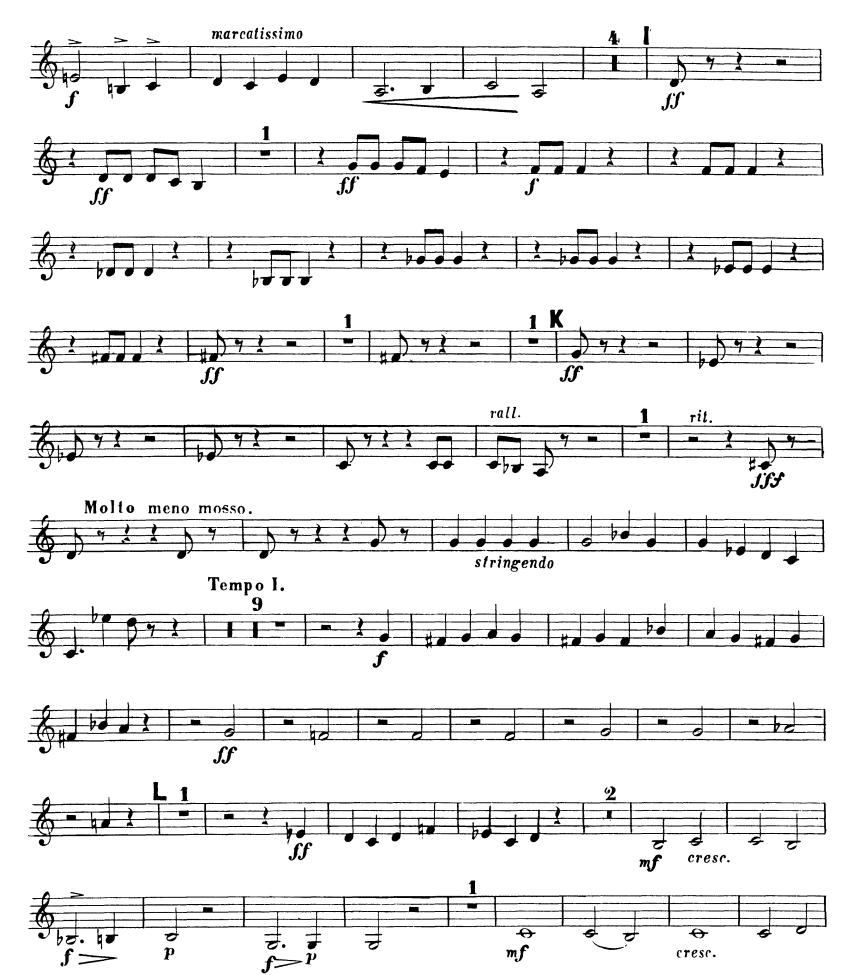

### Peter Ilyich Tchaikovsky Symphony No. 2 in C Minor, Op. 17 CORNO I in F.

1.

Tchaikovsky — Symphony No. 2 in C Minor, Op. 17

The Orchestra Musician's CD-ROM LIBRARY<sup>™</sup>

Tchaikovsky — Symphony No. 2 in C Minor, Op. 17 CORNO I in F.

CORNO I in F.

9

4.