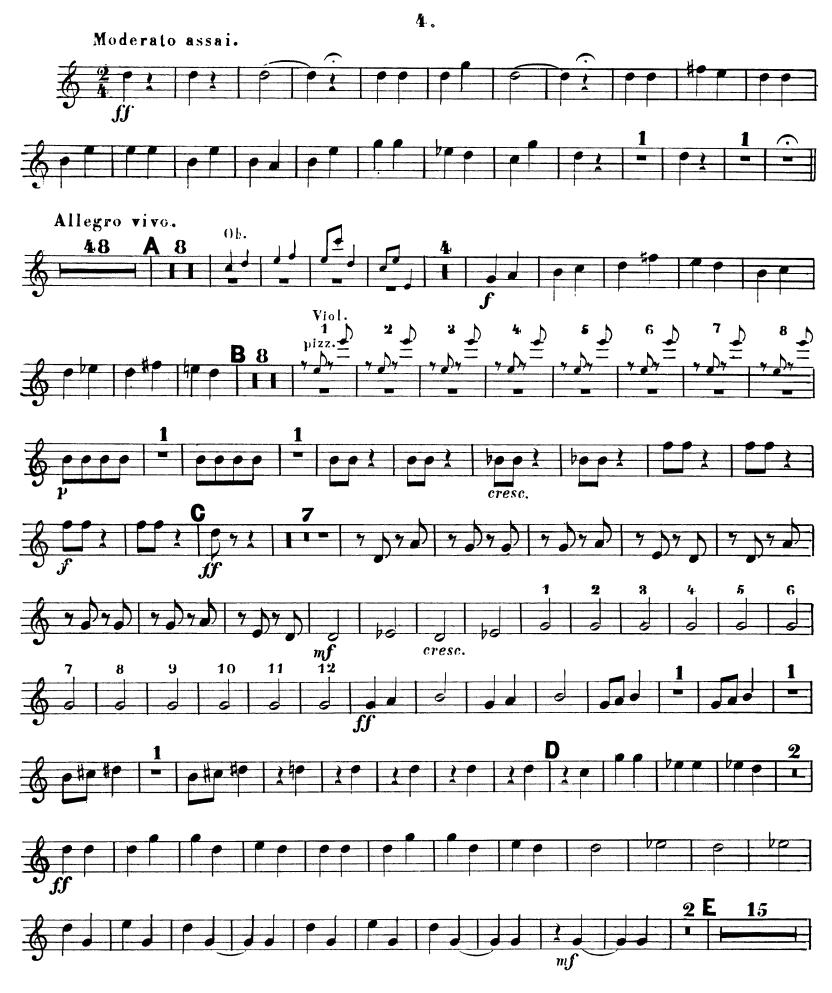

# Peter Ilyich Tchaikovsky Symphony No. 2 in C Minor, Op. 17 CORNO IV in .F.

Tchaikovsky — Symphony No. 2 in C Minor, Op. 17

The Orchestra Musician's CD-ROM LIBRARY™