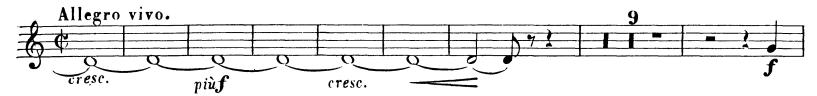

### Peter Ilyich Tchaikovsky Symphony No. 2 in C Minor, Op. 17 CORNO I in F.

1.

Tchaikovsky — Symphony No. 2 in C Minor, Op. 17

The Orchestra Musician's CD-ROM LIBRARY<sup>™</sup>

Tchaikovsky — Symphony No. 2 in C Minor, Op. 17 CORNO I in F.

CORNO I in F.

9

4.