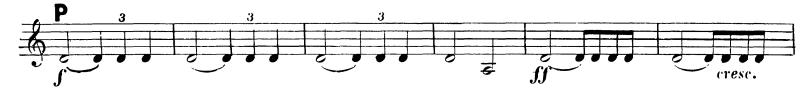

#### CORNO II in F.

1.

TRIO. L'istesso tempo.

CORNO II in F.

Tchaikovsky — Symphony No. 2 in C Minor, Op. 17