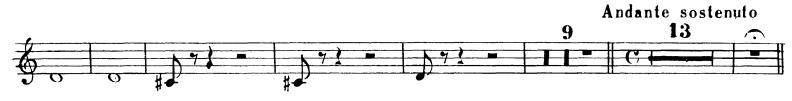

### Peter Ilyich Tchaikovsky Symphony No. 2 in C Minor, Op. 17 CORNO I in F.

1.

Tchaikovsky — Symphony No. 2 in C Minor, Op. 17

The Orchestra Musician's CD-ROM LIBRARY<sup>™</sup>

Tchaikovsky — Symphony No. 2 in C Minor, Op. 17 CORNO I in F.

CORNO I in F.

9

4.