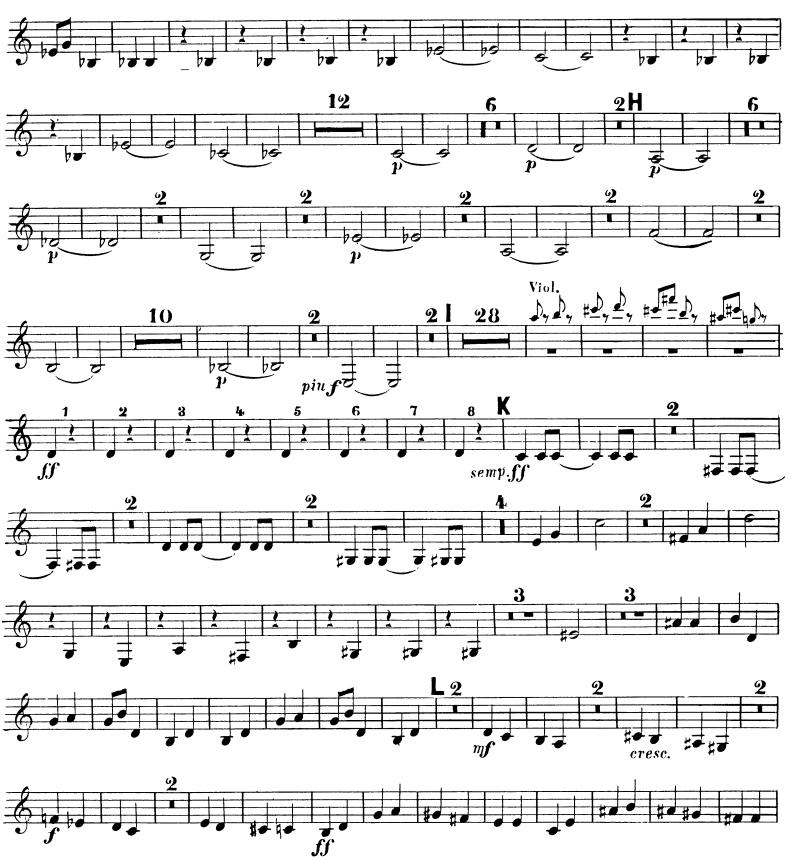

### Peter Ilyich Tchaikovsky Symphony No. 2 in C Minor, Op. 17 CORNO I in F.

1.

Tchaikovsky — Symphony No. 2 in C Minor, Op. 17

The Orchestra Musician's CD-ROM LIBRARY<sup>™</sup>

Tchaikovsky — Symphony No. 2 in C Minor, Op. 17 CORNO I in F.

CORNO I in F.

9

4.