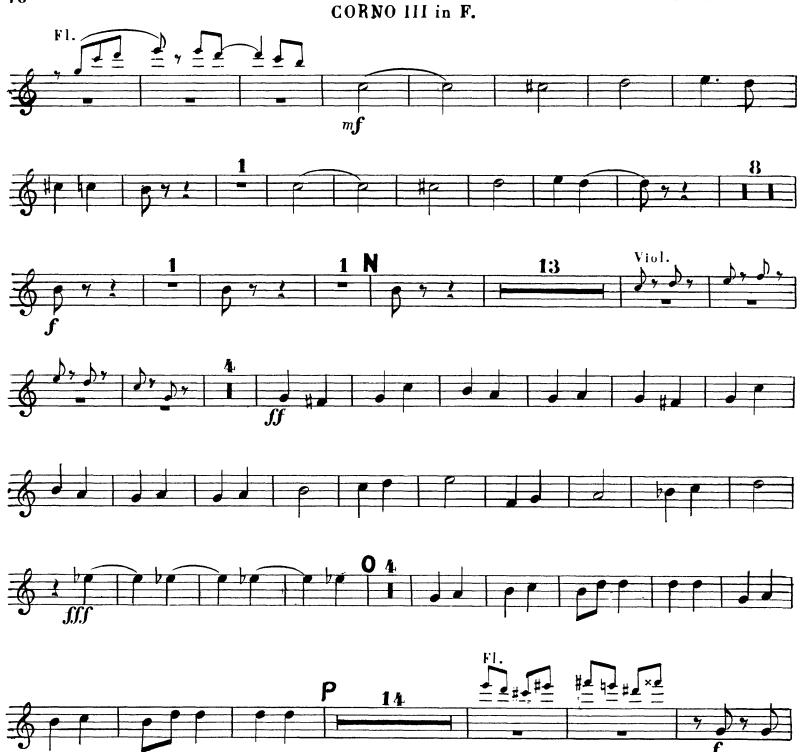

### Peter Ilyich Tchaikovsky Symphony No. 2 in C Minor, Op. 17 CORNO III in F.

1.

CORNO III in F.