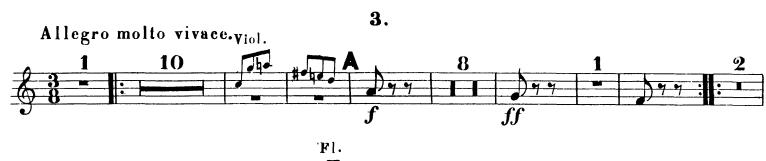

### Peter Ilyich Tchaikovsky Symphony No. 2 in C Minor, Op. 17 CORNO III in F.

1.

CORNO III in F.