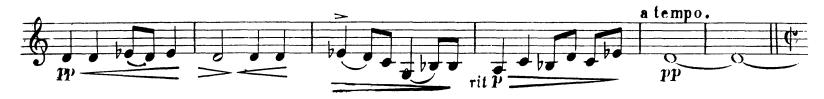

### Peter Ilyich Tchaikovsky Symphony No. 2 in C Minor, Op. 17 CORNO I in F.

1.

Tchaikovsky — Symphony No. 2 in C Minor, Op. 17

The Orchestra Musician's CD-ROM LIBRARY<sup>™</sup>

Tchaikovsky — Symphony No. 2 in C Minor, Op. 17 CORNO I in F.

CORNO I in F.

9

4.