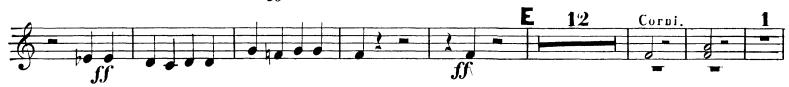

### Peter Ilyich Tchaikovsky Symphony No. 2 in C Minor, Op. 17 CORNO I in F.

1.

Tchaikovsky — Symphony No. 2 in C Minor, Op. 17

The Orchestra Musician's CD-ROM LIBRARY<sup>™</sup>

Tchaikovsky — Symphony No. 2 in C Minor, Op. 17 CORNO I in F.

CORNO I in F.

9

4.