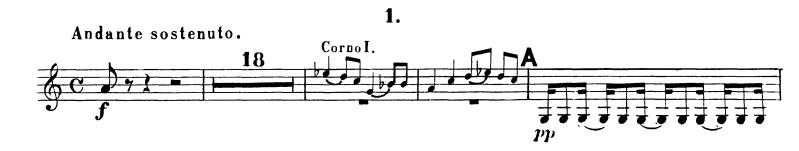

### Peter Ilyich Tchaikovsky Symphony No. 2 in C Minor, Op. 17 CORNO I in F.

1.

Tchaikovsky — Symphony No. 2 in C Minor, Op. 17

The Orchestra Musician's CD-ROM LIBRARY<sup>™</sup>

Tchaikovsky — Symphony No. 2 in C Minor, Op. 17 CORNO I in F.

CORNO I in F.

9

4.