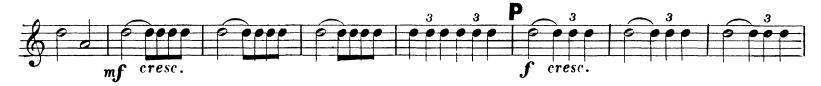

### Peter Ilyich Tchaikovsky Symphony No. 2 in C Minor, Op. 17 CORNO I in F.

1.

Tchaikovsky — Symphony No. 2 in C Minor, Op. 17

The Orchestra Musician's CD-ROM LIBRARY<sup>™</sup>

Tchaikovsky — Symphony No. 2 in C Minor, Op. 17 CORNO I in F.

CORNO I in F.

9

4.