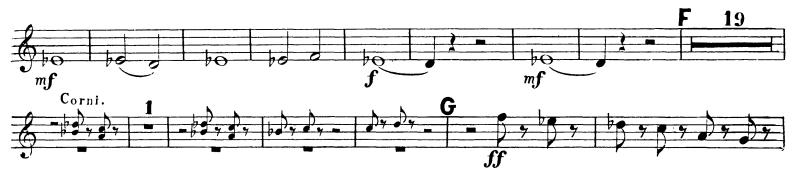

### Peter Ilyich Tchaikovsky Symphony No. 2 in C Minor, Op. 17 CORNO I in F.

1.

Tchaikovsky — Symphony No. 2 in C Minor, Op. 17

The Orchestra Musician's CD-ROM LIBRARY<sup>™</sup>

Tchaikovsky — Symphony No. 2 in C Minor, Op. 17 CORNO I in F.

CORNO I in F.

9

4.