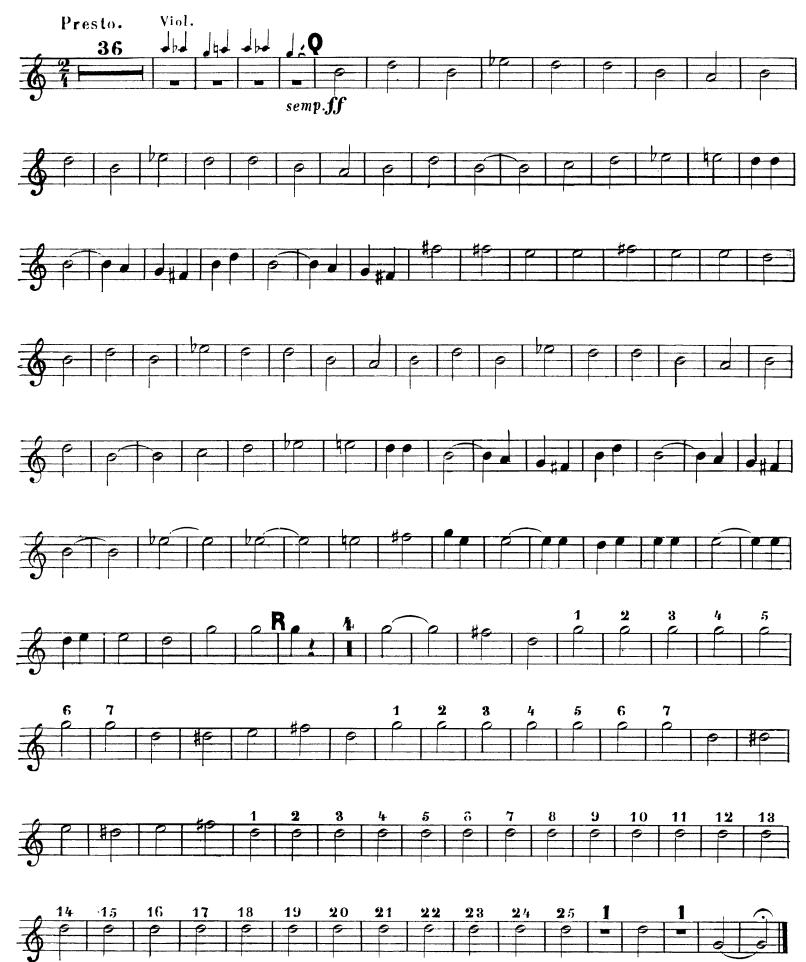

### Peter Ilyich Tchaikovsky Symphony No. 2 in C Minor, Op. 17 CORNO I in F.

1.

Tchaikovsky — Symphony No. 2 in C Minor, Op. 17

The Orchestra Musician's CD-ROM LIBRARY<sup>™</sup>

Tchaikovsky — Symphony No. 2 in C Minor, Op. 17 CORNO I in F.

CORNO I in F.

9

4.