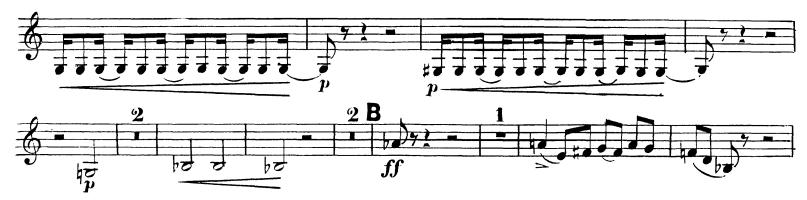

### Peter Ilyich Tchaikovsky Symphony No. 2 in C Minor, Op. 17 CORNO I in F.

1.

Tchaikovsky — Symphony No. 2 in C Minor, Op. 17

The Orchestra Musician's CD-ROM LIBRARY<sup>™</sup>

Tchaikovsky — Symphony No. 2 in C Minor, Op. 17 CORNO I in F.

CORNO I in F.

9

4.