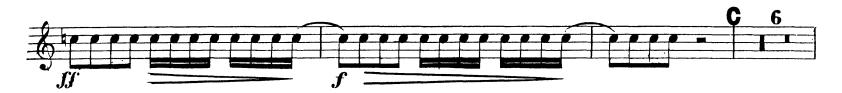

### Peter Ilyich Tchaikovsky Symphony No. 2 in C Minor, Op. 17 CORNO I in F.

1.

Tchaikovsky — Symphony No. 2 in C Minor, Op. 17

The Orchestra Musician's CD-ROM LIBRARY<sup>™</sup>

Tchaikovsky — Symphony No. 2 in C Minor, Op. 17 CORNO I in F.

CORNO I in F.

9

4.