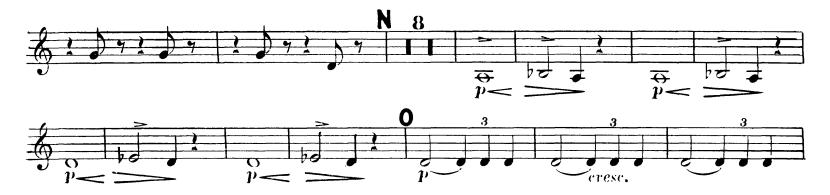

### Peter Ilyich Tchaikovsky Symphony No. 2 in C Minor, Op. 17 CORNO I in F.

1.

Tchaikovsky — Symphony No. 2 in C Minor, Op. 17

The Orchestra Musician's CD-ROM LIBRARY<sup>™</sup>

Tchaikovsky — Symphony No. 2 in C Minor, Op. 17 CORNO I in F.

CORNO I in F.

9

4.