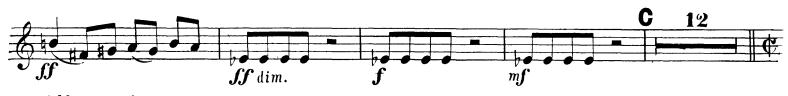

### Peter Ilyich Tchaikovsky Symphony No. 2 in C Minor, Op. 17 CORNO I in F.

1.

Tchaikovsky — Symphony No. 2 in C Minor, Op. 17

The Orchestra Musician's CD-ROM LIBRARY<sup>™</sup>

Tchaikovsky — Symphony No. 2 in C Minor, Op. 17 CORNO I in F.

CORNO I in F.

9

4.