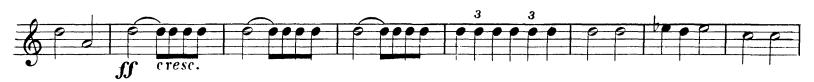

### Peter Ilyich Tchaikovsky Symphony No. 2 in C Minor, Op. 17 CORNO I in F.

1.

Tchaikovsky — Symphony No. 2 in C Minor, Op. 17

The Orchestra Musician's CD-ROM LIBRARY<sup>™</sup>

Tchaikovsky — Symphony No. 2 in C Minor, Op. 17 CORNO I in F.

CORNO I in F.

9

4.