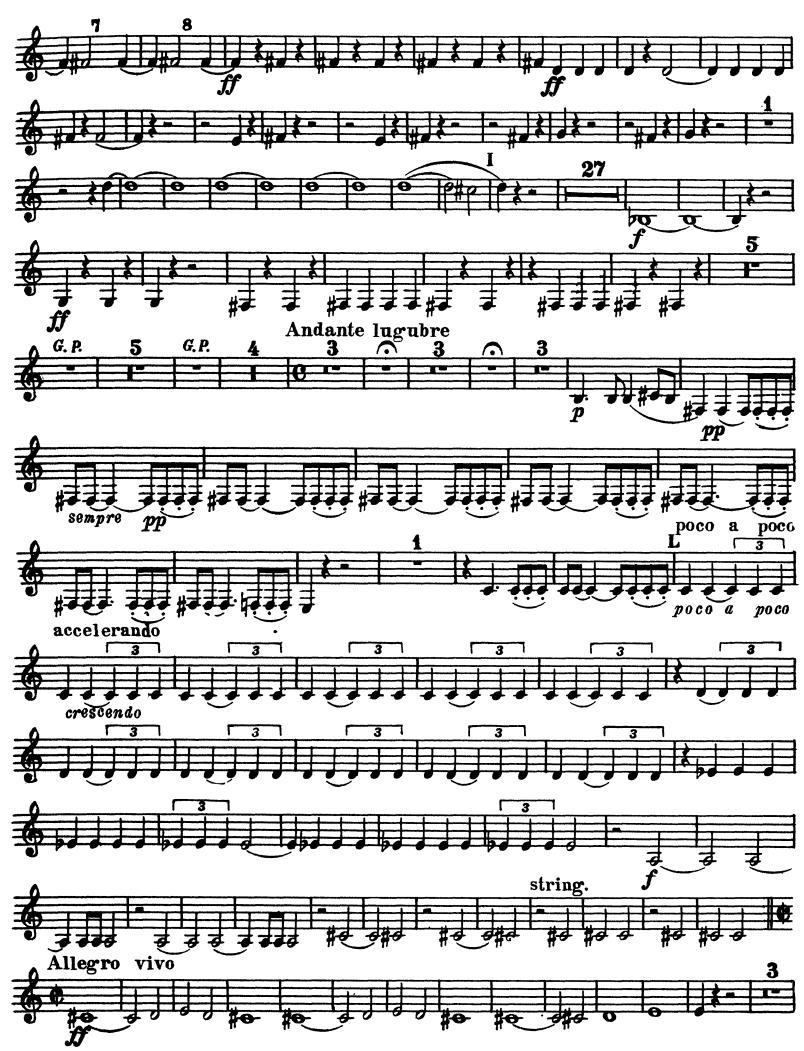

## Corno IV in F

Tchaikovsky — Symphony No. 1 in G Minor, Op. 13

Corno IV in F

### 4. Финал

Corno IV in F

Corno IV in F