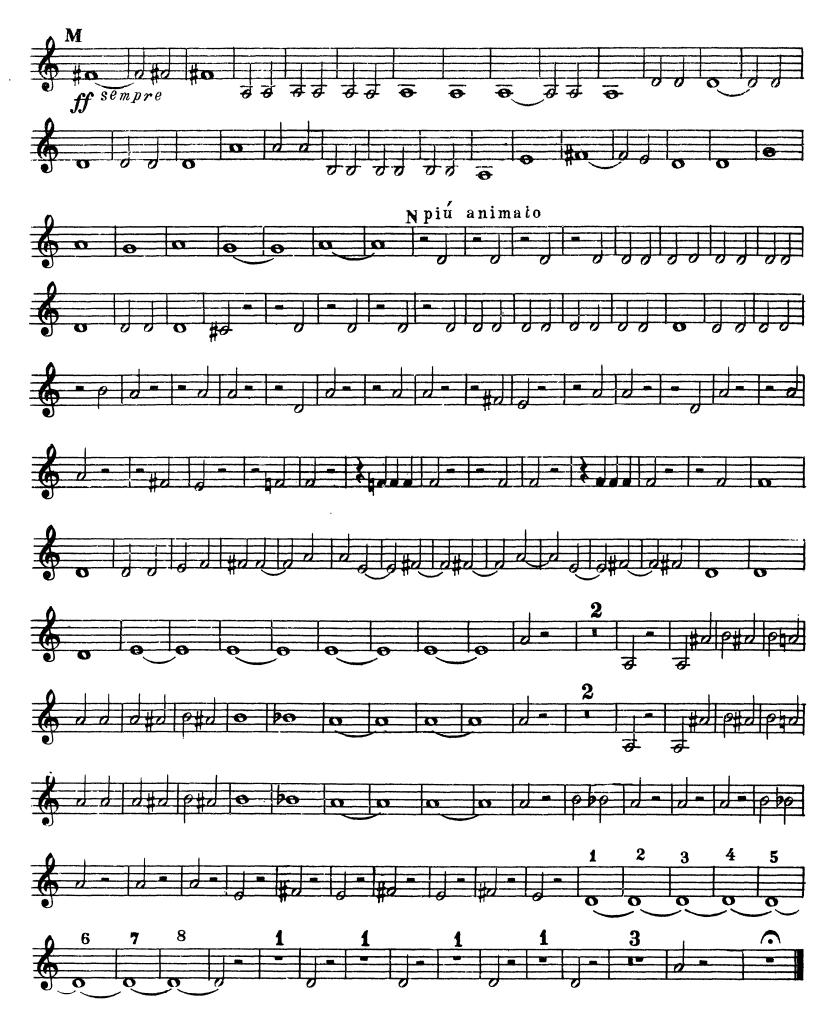

## Corno IV in F

Tchaikovsky — Symphony No. 1 in G Minor, Op. 13

Corno IV in F

### 4. Финал

Corno IV in F

Corno IV in F