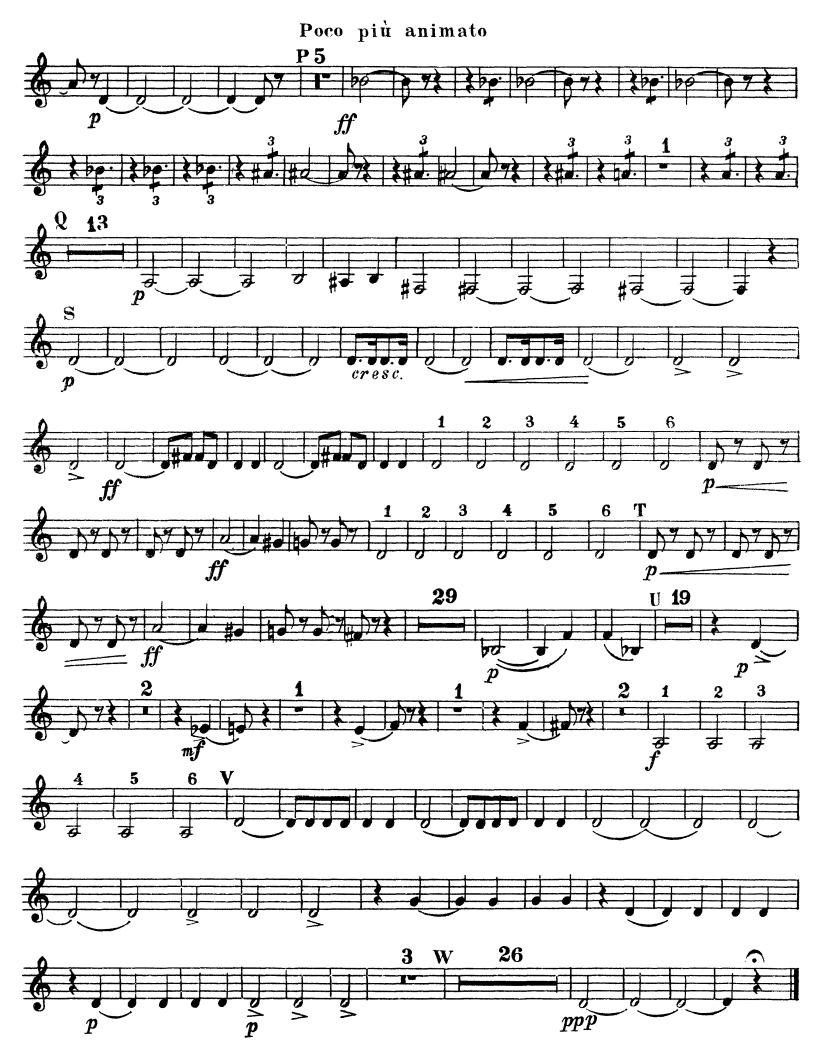

# 2. Угрюмый край, туманный край Tucet 3. Скерцо Tacet 4. Финал

The Orchestra Musician's CD-ROM LIBRARY™

Corno III in F

## 2. Угрюмый край, туманный край tacet

3. Скерцо tacet