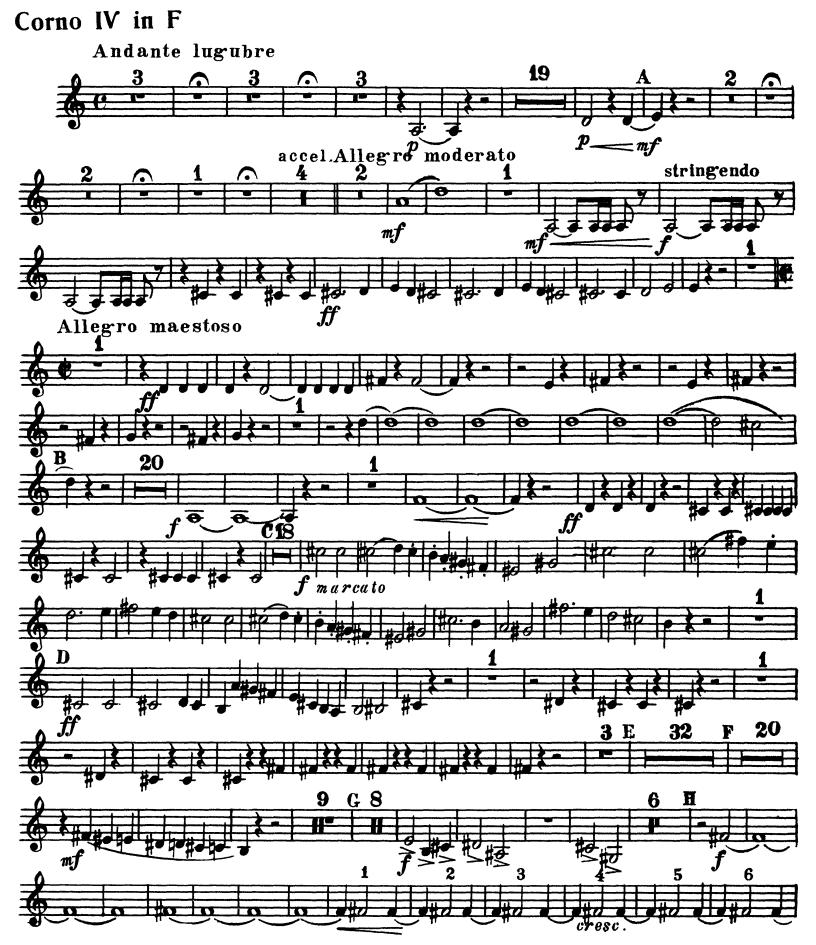

## Corno IV in F

Tchaikovsky — Symphony No. 1 in G Minor, Op. 13

Corno IV in F

### 4. Финал

Corno IV in F

Corno IV in F