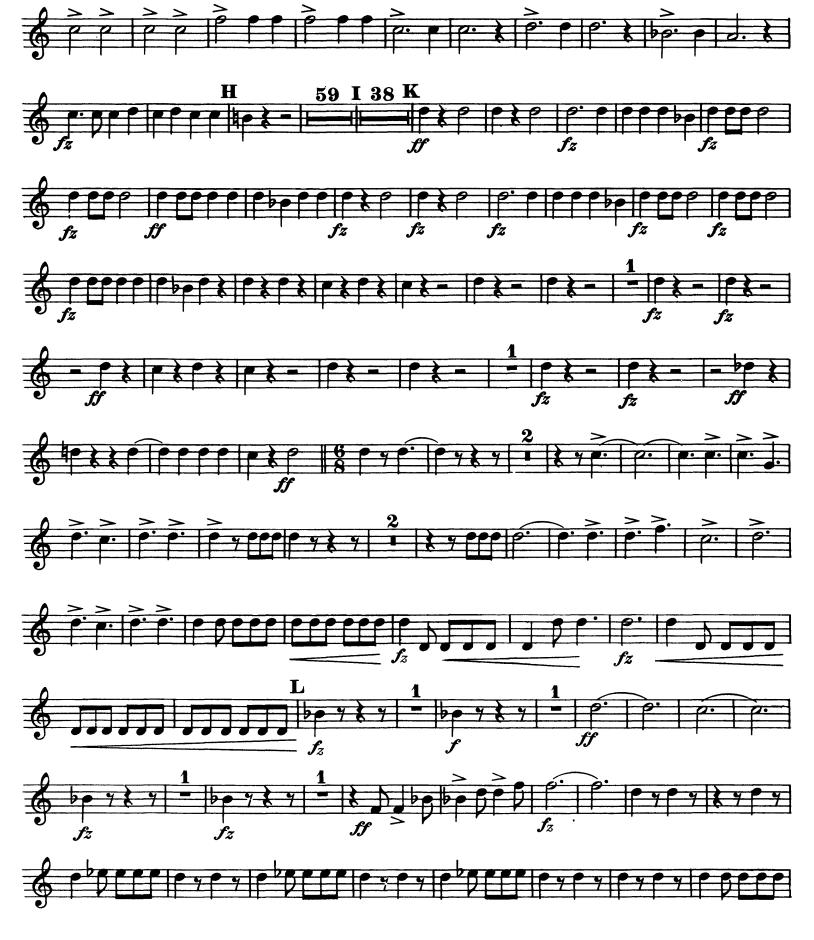

HORN II in F

Orchestra Musician's **CD-ROM LIBRARY** 

Franz Schubert Rosamunde Overture

HORN III in Es.

Orchestra Musician's

**2 CD-ROM LIBRARY** 

Schubert — Rosamunde Overture

HORN III in Es.