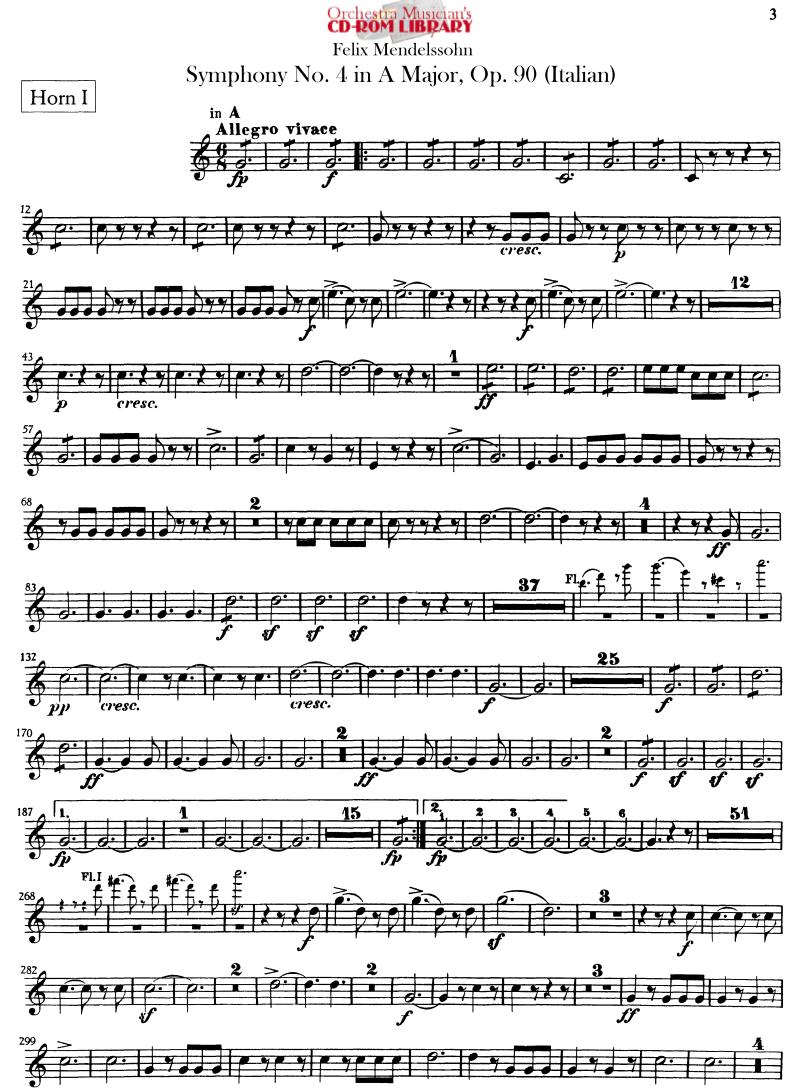

## Orchestra Musician's **CD-ROM LIBRARY**

dim

Orchestra Musician's **CD-ROM LIBRARY** 

Felix Mendelssohn Symphony No. 4 in A Major, Op. 90 (Italian)

Mendelssohn — Symphony No. 4 HORN I in F

Orchestra Musician's **CD-ROM LIBRARY** 