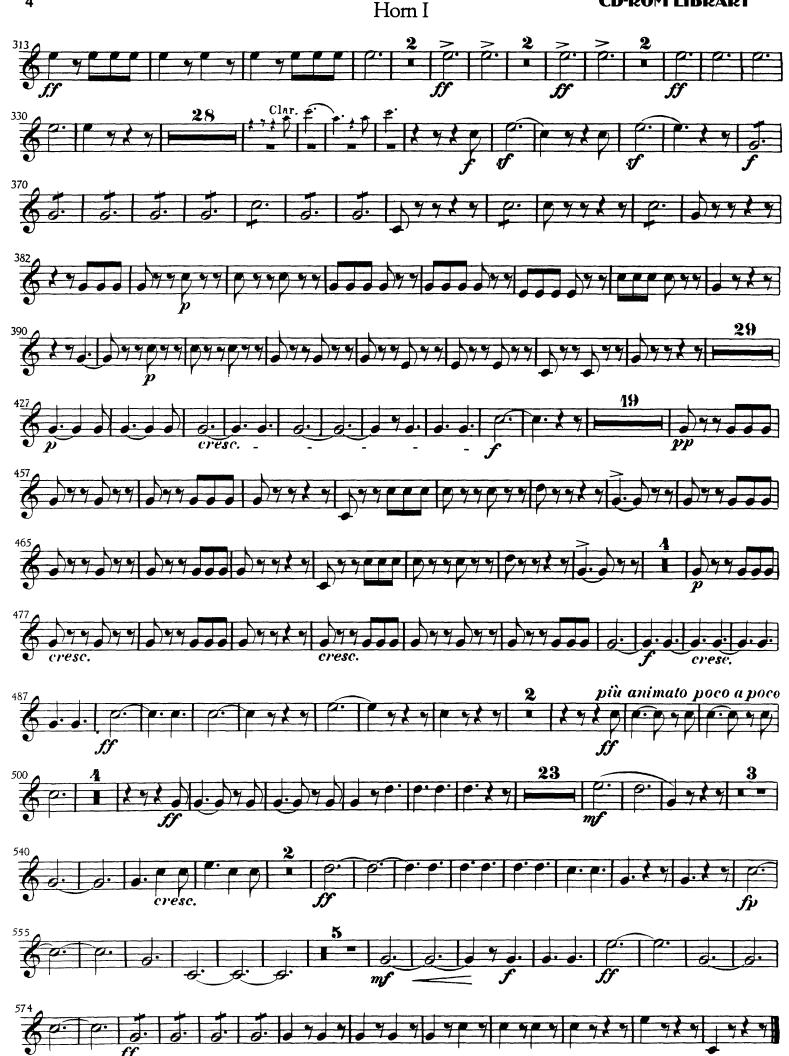

8

Mendelssohn — Symphony No. 4 HORN I in F

Orchestra Musician's CD-ROM LIBRARY

HORN I in F

cresc.

Ħ

Mendelssohn — Symphony No. 4 HORN I in F

Orchestra Musician's **CD-ROM LIBRARY** 