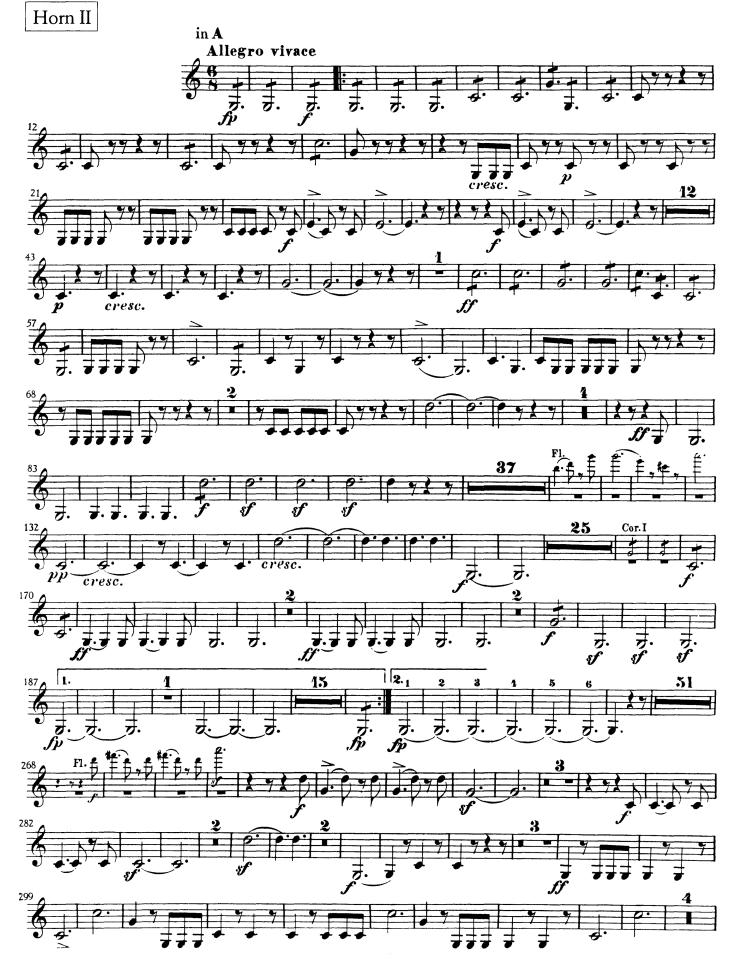

Felix Mendelssohn Symphony No. 4 in A Major, Op. 90 (Italian)

Mendelssohn — Symphony No. 4

Orchestra Musician's **CD-ROM LIBRARY** 

Felix Mendelssohn Symphony No. 4 in A Major, Op. 90 (Italian)

Mendelssohn — Symphony No. 4 HORN II in F

Orchestra Musician's **CD-ROM LIBRARY** 

Mendelssohn — Symphony No. 4

Orchestra Musician's **CD-ROM LIBRARY** 

HORN II in F

Mendelssohn — Symphony No. 4 HORN II in F

Orchestra Musician's **CD-ROM LIBRARY** 