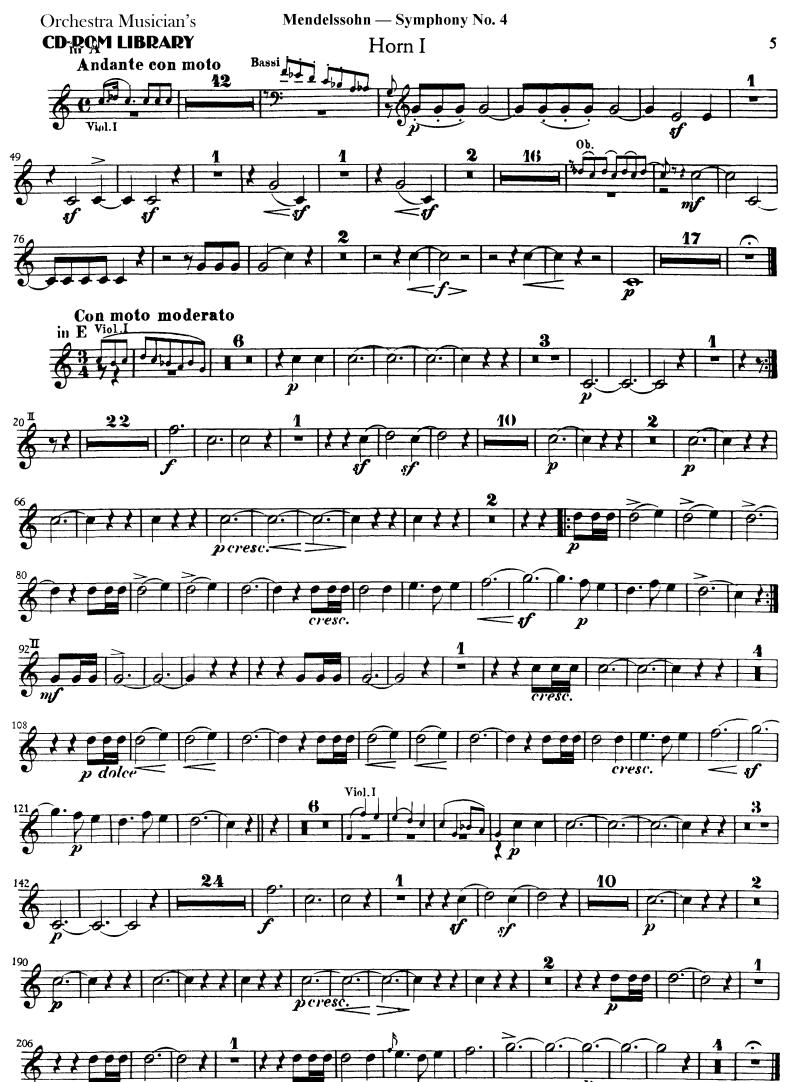

Felix Mendelssohn Symphony No. 4 in A Major, Op. 90 (Italian)

Mendelssohn — Symphony No. 4

Orchestra Musician's **CD-ROM LIBRARY** 

Felix Mendelssohn Symphony No. 4 in A Major, Op. 90 (Italian)

Mendelssohn — Symphony No. 4 HORN II in F