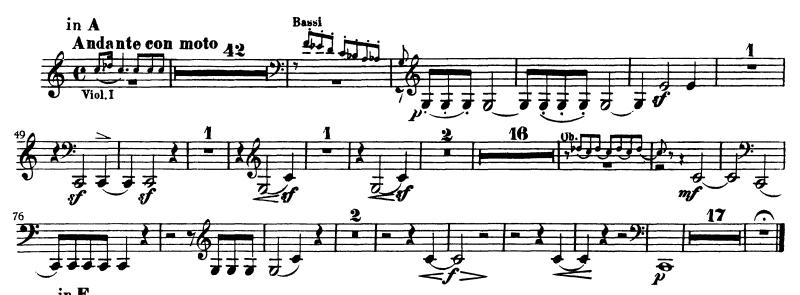

Felix Mendelssohn Symphony No. 4 in A Major, Op. 90 (Italian)

Mendelssohn — Symphony No. 4

Orchestra Musician's **CD-ROM LIBRARY** 

Felix Mendelssohn Symphony No. 4 in A Major, Op. 90 (Italian)

Mendelssohn — Symphony No. 4 HORN II in F

Orchestra Musician's **CD-ROM LIBRARY** 

Mendelssohn — Symphony No. 4

Orchestra Musician's **CD-ROM LIBRARY** 

HORN II in F

Mendelssohn — Symphony No. 4 HORN II in F

Orchestra Musician's **CD-ROM LIBRARY** 