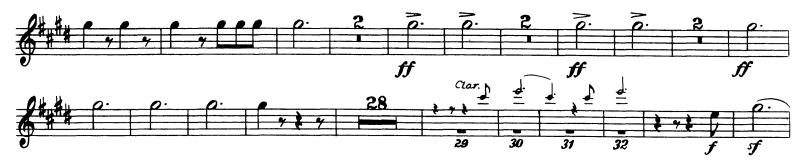

Felix Mendelssohn Symphony No. 4 in A Major, Op. 90 (Italian)

Mendelssohn — Symphony No. 4

Orchestra Musician's **CD-ROM LIBRARY** 

Felix Mendelssohn Symphony No. 4 in A Major, Op. 90 (Italian)

Mendelssohn — Symphony No. 4 HORN II in F

Orchestra Musician's **CD-ROM LIBRARY** 

Mendelssohn — Symphony No. 4

Orchestra Musician's **CD-ROM LIBRARY** 

HORN II in F

Mendelssohn — Symphony No. 4 HORN II in F

Orchestra Musician's **CD-ROM LIBRARY** 