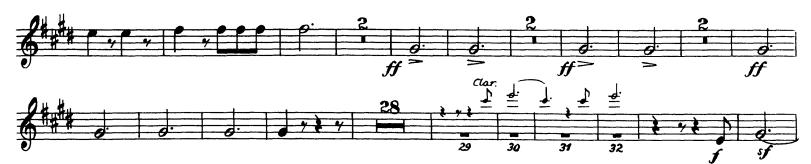

8

Mendelssohn — Symphony No. 4 HORN I in F

Orchestra Musician's CD-ROM LIBRARY

HORN I in F

cresc.

Ħ

Mendelssohn — Symphony No. 4 HORN I in F

Orchestra Musician's **CD-ROM LIBRARY** 