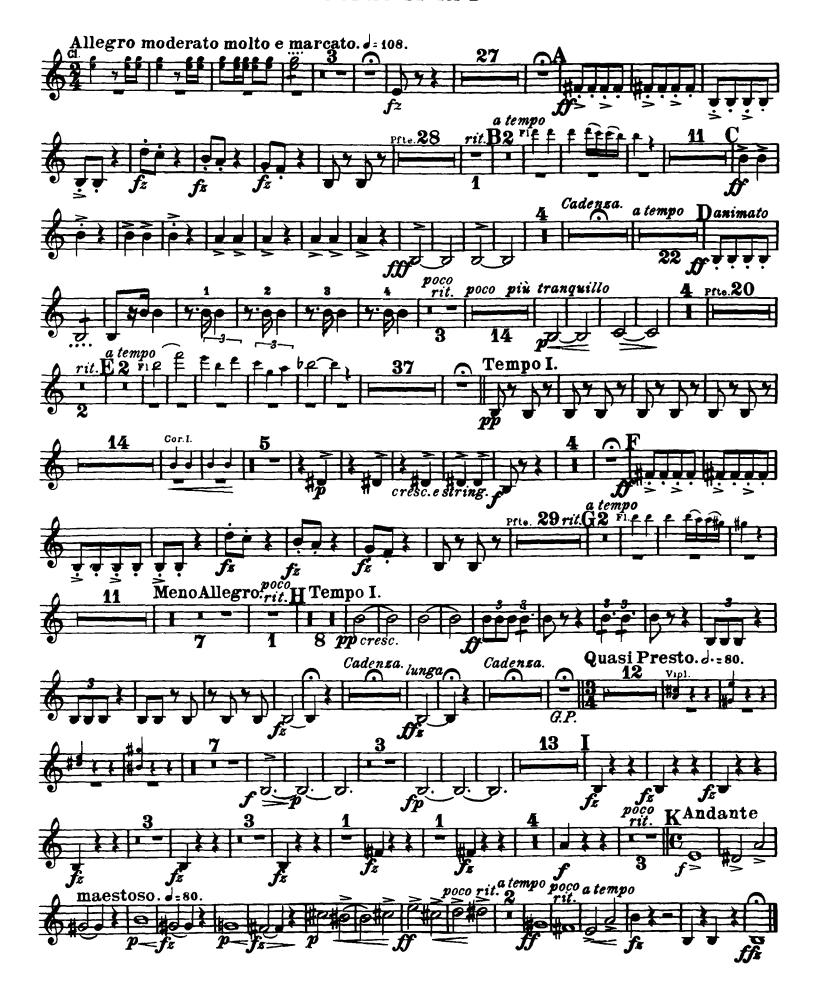

# Edvard Grieg Piano Concerto in A Minor, Op. 16

TRANSPOSED PART

### Corno II in F