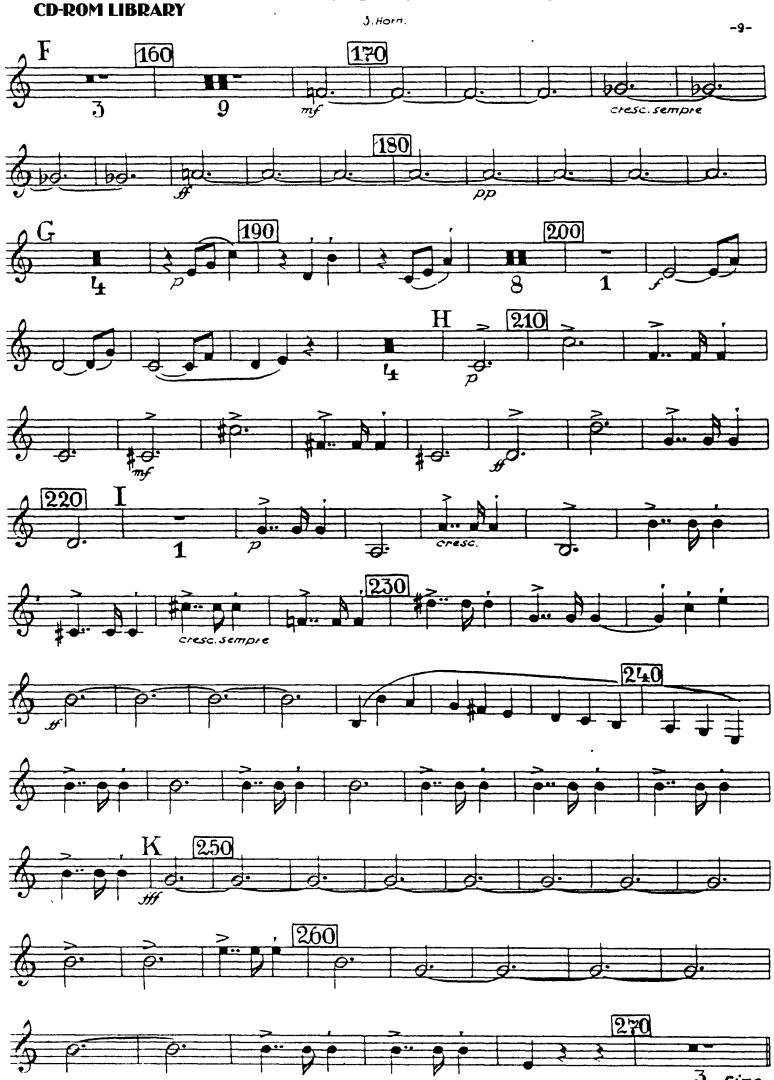

### 3. Satz (Scherzo)

Orchestra Musician's Bruckner — Symphony No. 7 in E Major **CD-ROM LIBRARY** 2 Horn. F [160] (1Mr) 210 > 220 I

O LA mécresc sempre 