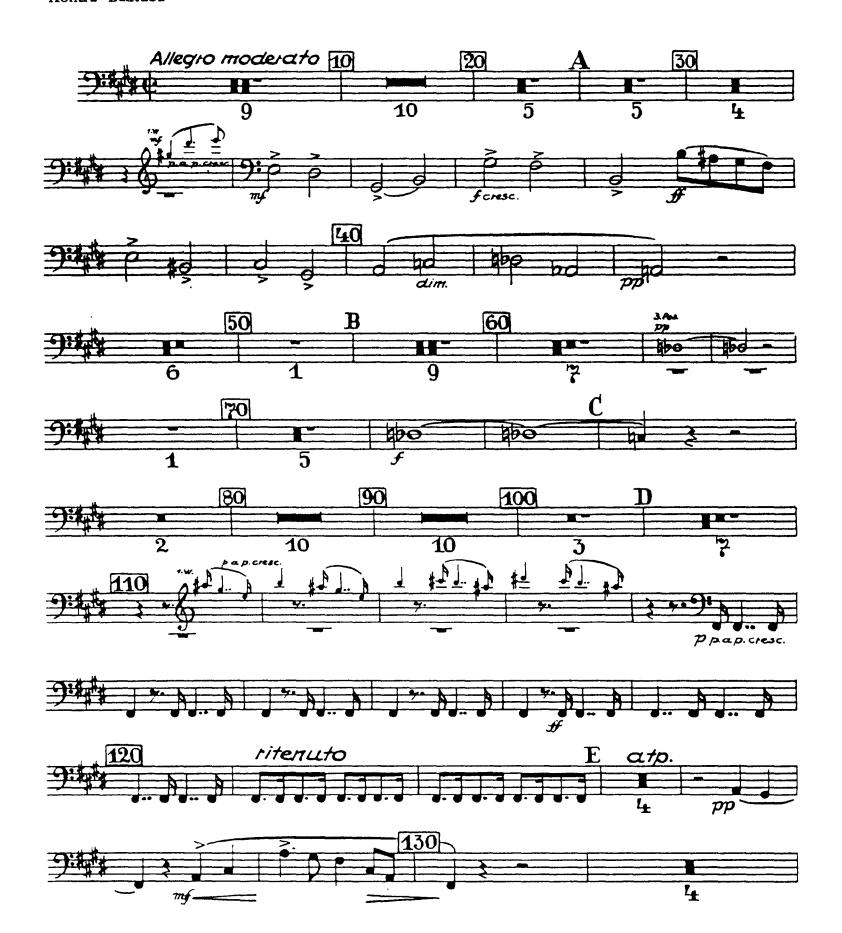

#### 1. Satz

Kontra - Baßtuba

Orchestra Musician's Bruckner — Symphony No. 7 in E Major **CD-ROM LIBRARY** Contra BaB Tuba H 100 120 110 P Moderato ritard. 130 40 ritard. 140 150 1 S Sehr langsam 160 即 P cresc. 170 3 # sempre 180 190 ppを出る 40 O\_ 6 DP DP pp cresc. sempre 210  $\overline{\phi}$ <del>o</del> 0 <del>o</del> <del>o</del>. <del>o</del> dim.

Ā

<del>o</del>.

<del>o</del>

pp

0