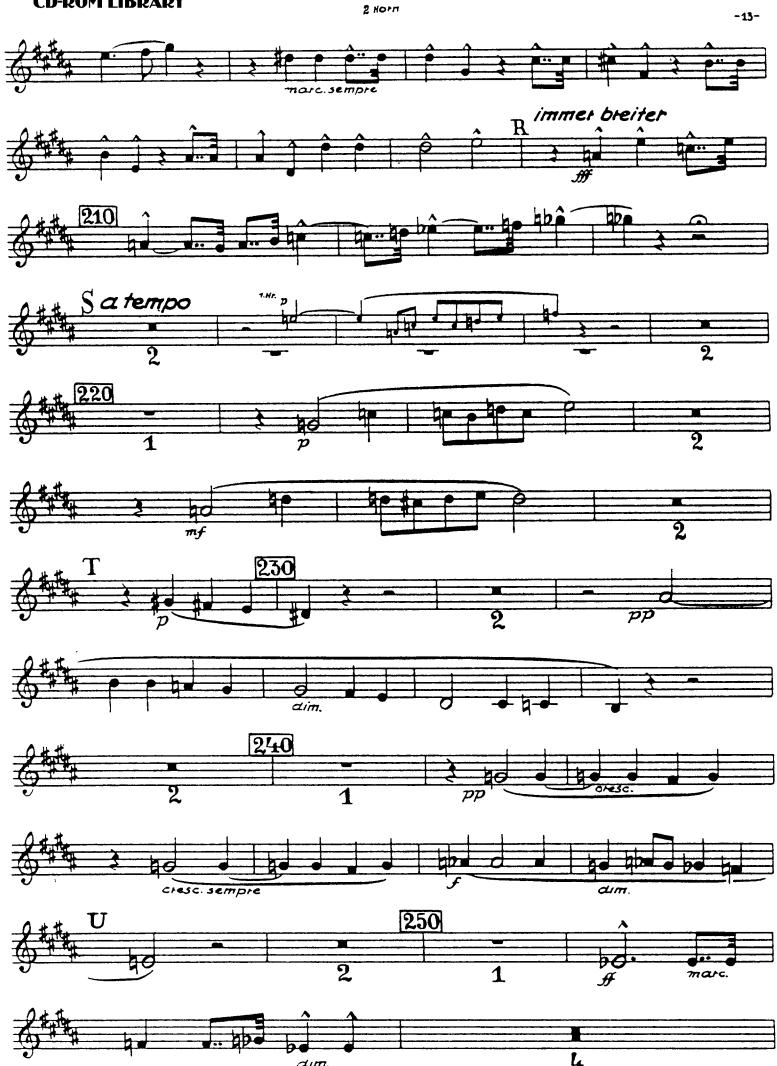

### 3. Satz (Scherzo)

Orchestra Musician's Bruckner — Symphony No. 7 in E Major **CD-ROM LIBRARY** 2 Horn. F [160] (1Mr) 210 > 220 I

O LA mécresc sempre 