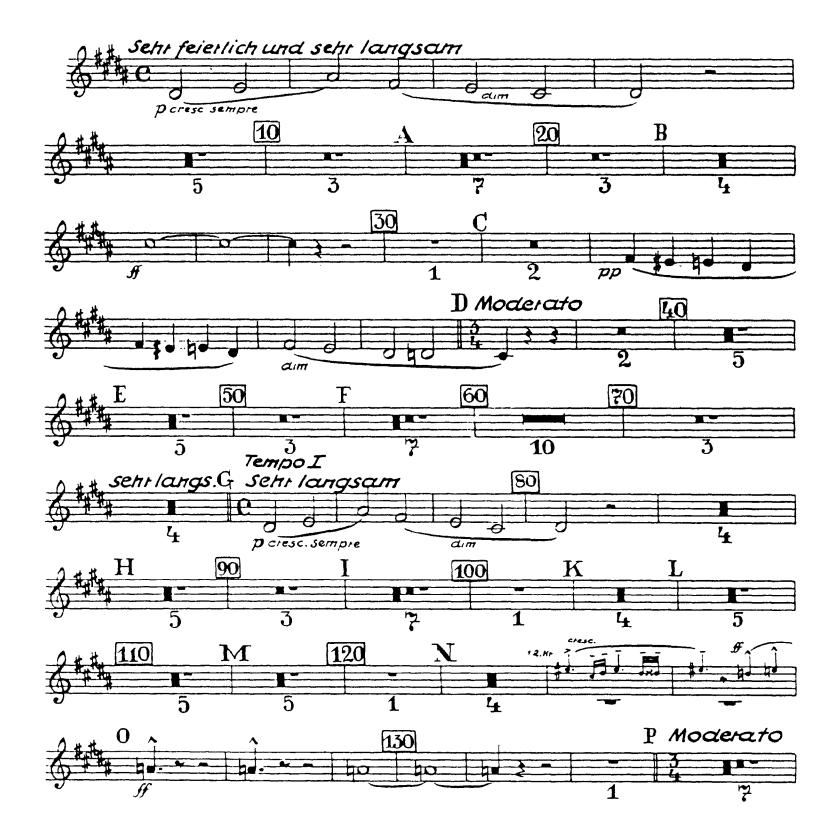

### Anton Bruckner Symphony No. 7 in E Major

1. Satz tacet

1. Tenor-Tuba in B

#### 2. Satz (Adagio)