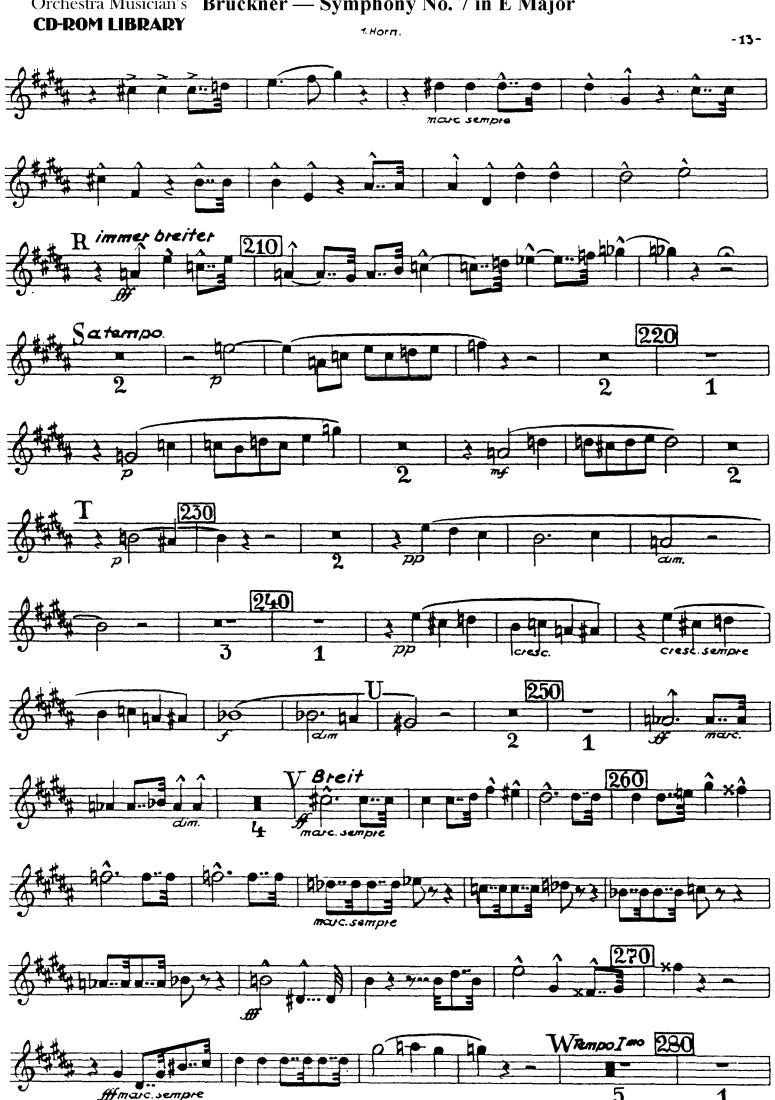

### 3. Satz (Scherzo)

Orchestra Musician's Bruckner — Symphony No. 7 in E Major **CD-ROM LIBRARY** 2 Horn. F [160] (1Mr) 210 > 220 I

O LA mécresc sempre 