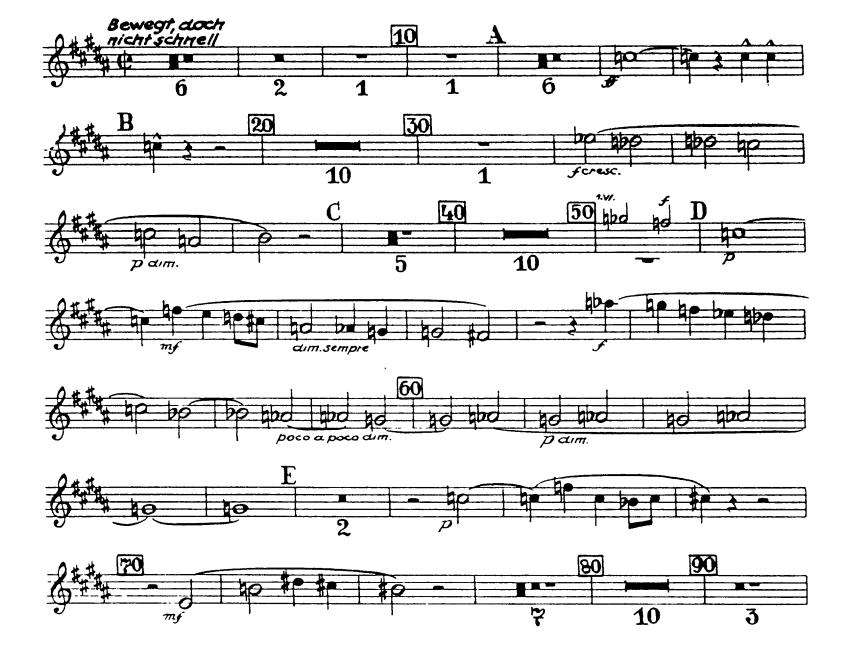

#### 1. Satz

2. Satz (Adagio)

Orchestra Musician's Bruckner — Symphony No. 7 in E Major