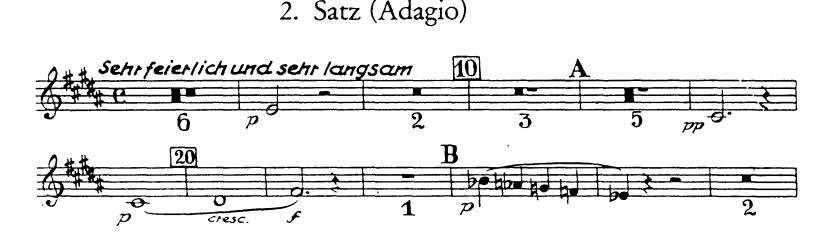

# 2. Satz (Adagio)

-6-

#### 1. Satz

2. Satz (Adagio)

Orchestra Musician's Bruckner — Symphony No. 7 in E Major

#### Orchestra Musician's Bruckner — Symphony No. 7 in E Major

2. Satz (Adagio)

#### 2. Satz (Adagio)