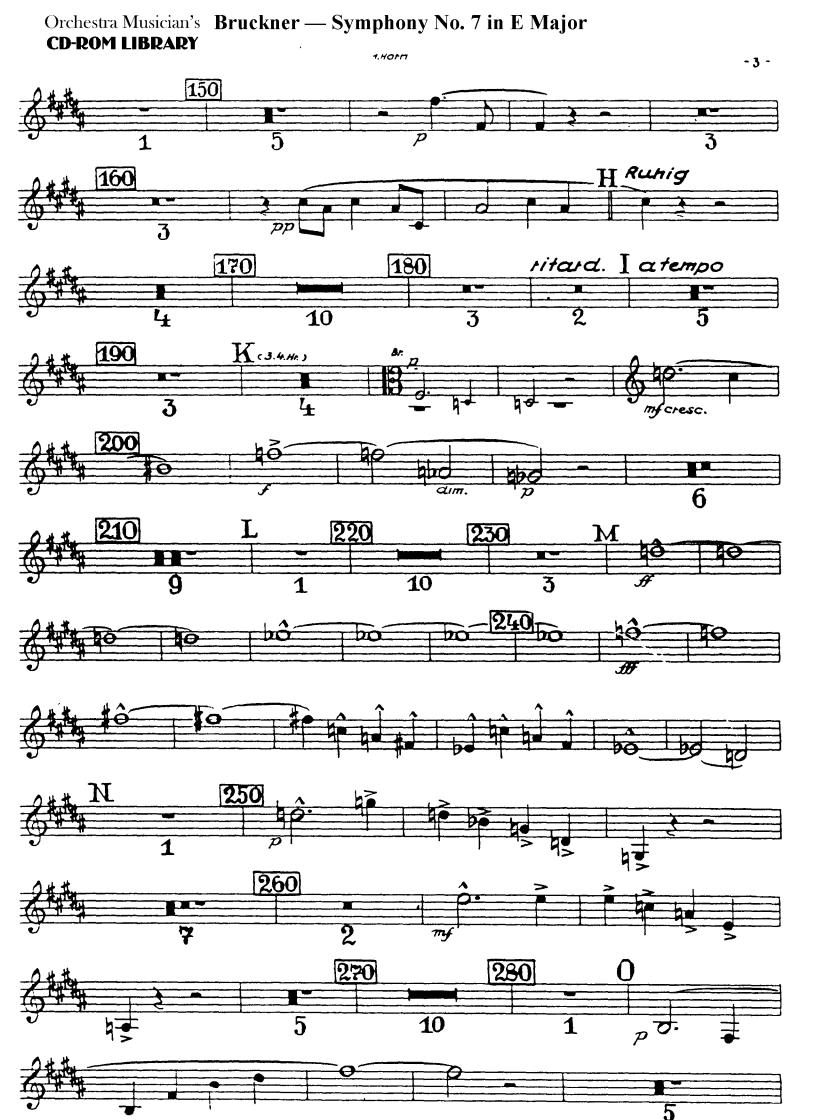

#### 1. Satz

2. Satz (Adagio)

Orchestra Musician's Bruckner — Symphony No. 7 in E Major