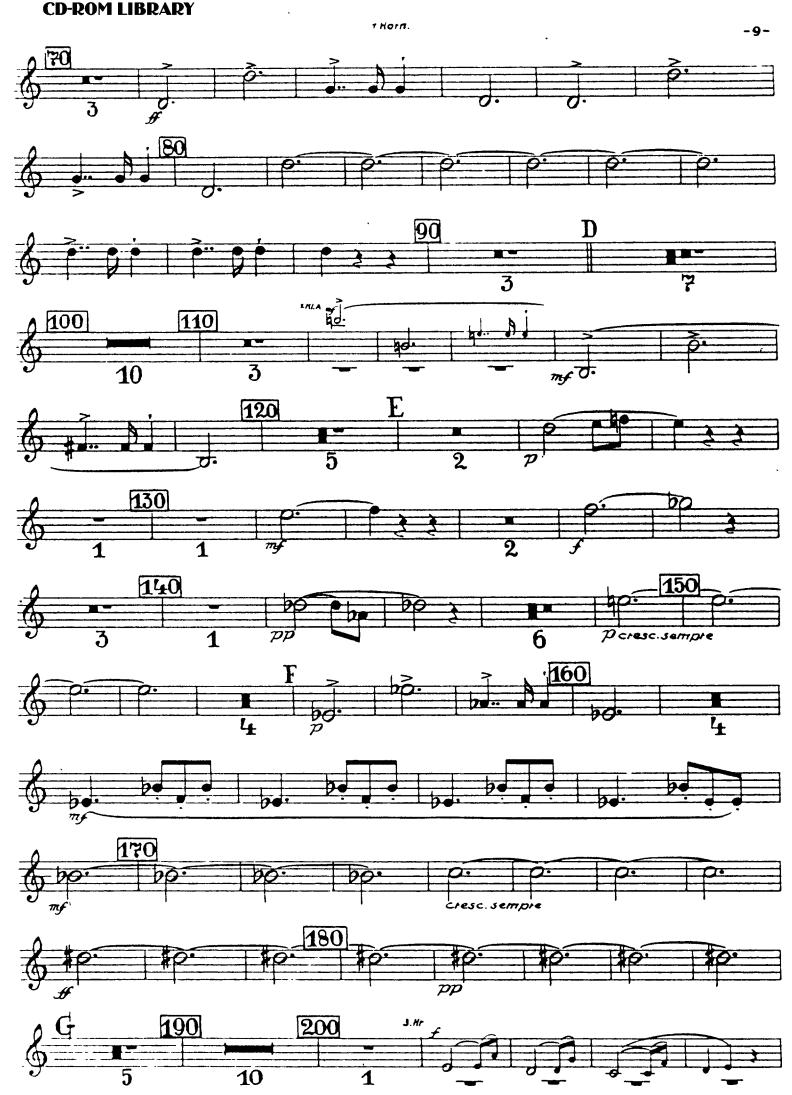

#### 3. Satz (Scherzo)

Orchestra Musician's Bruckner — Symphony No. 7 in E Major

#### 1. Satz

2. Satz (Adagio)

Orchestra Musician's Bruckner — Symphony No. 7 in E Major