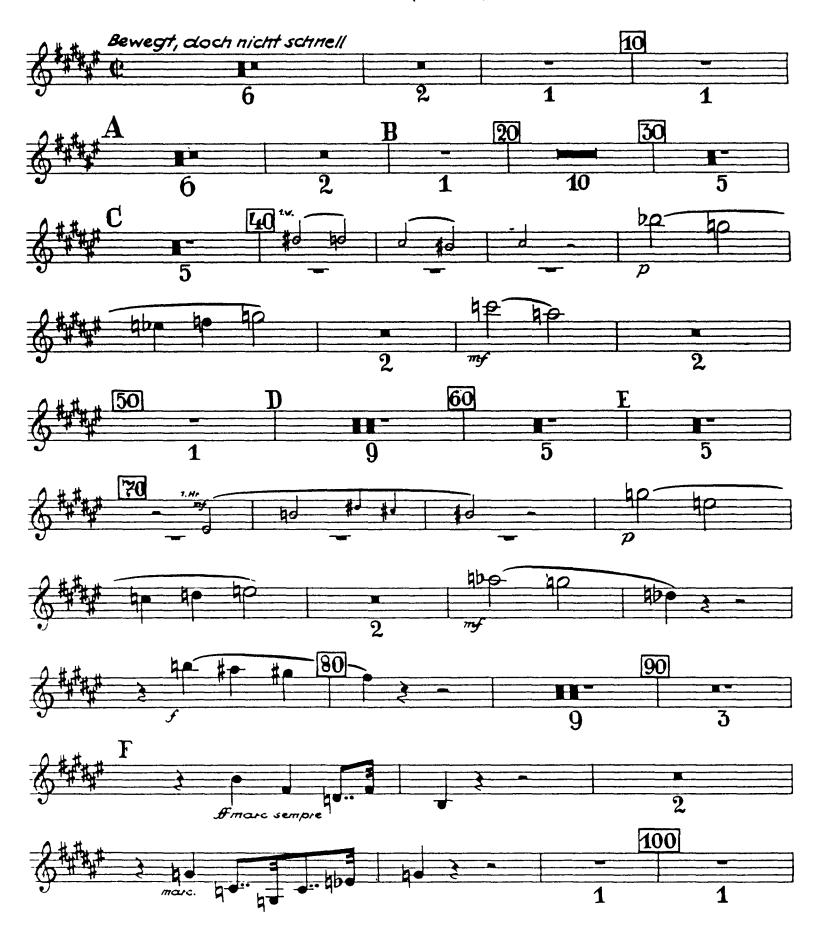

rn. F [160] (1Mr) 210 > 220 I

O LA mécresc sempre 



### 4. Satz (Finale)













## Anton Bruckner Symphony No. 7 in E Major

#### 1. Satz















2. Satz (Adagio)













Orchestra Musician's Bruckner — Symphony No. 7 in E Major







4. Satz (Finale)









3 Horn





### Anton Bruckner Symphony No. 7 in E Major

#### 1. Satz

#### 4. Horn in F







#### Orchestra Musician's Bruckner — Symphony No. 7 in E Major



2. Satz (Adagio)





#### Orchestra Musician's **Bruckner** — **Symphony No. 7 in E Major**











4. Satz (Finale)



Orchestra Musician's **Bruckner — Symphony No. 7 in E Major CD-ROM LIBRARY**4 HOLD











### Anton Bruckner Symphony No. 7 in E Major

1. Satz tacet

1. Tenor-Tuba in B

#### 2. Satz (Adagio)





## 3. Satz (Scherzo) tacet











## The Orchestra Musician's CD-ROM LIBRARY™

#### Anton Bruckner Symphony No. 7 in E Major

1. Satz tacet

1. Baß-Tuba in F

2. Satz (Adagio)



## 3. Satz (Scherzo) tacet









#### **CD-ROM LIBRARY**



# The Orchestra Musician's CD-ROM LIBRARY™

#### Anton Bruckner Symphony No. 7 in E Major

1. Satz tacet

2. Baß-Tuba in F

2. Satz (Adagio)



### 3. Satz (Scherzo) tacet









# Anton Bruckner Symphony No. 7 in E Major

#### 1. Satz

Kontra - Baßtuba











Orchestra Musician's Bruckner — Symphony No. 7 in E Major **CD-ROM LIBRARY** Contra BaB Tuba H 100 120 110 P Moderato ritard. 130 40 ritard. 140 150 1 S Sehr langsam 160 即 P cresc. 170 3 # sempre 180 190 ppを出る 40 O\_ 6 DP DP pp cresc. sempre 210  $\overline{\phi}$ <del>o</del> 0 <del>o</del> <del>o</del>. <del>o</