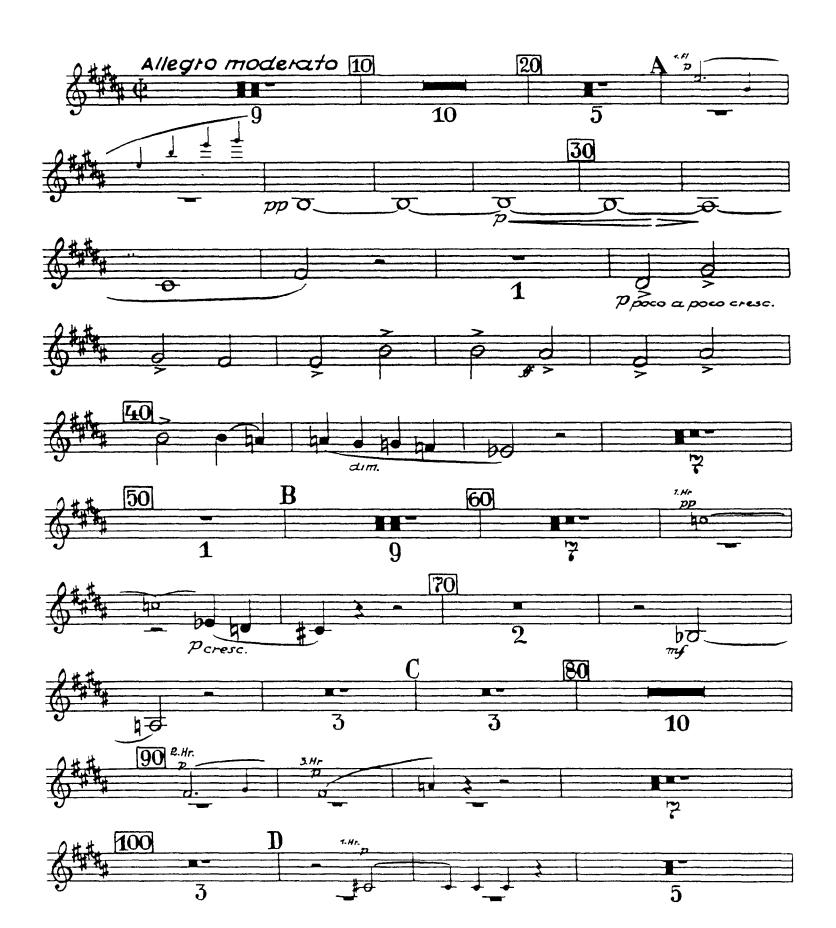

#### 1. Satz

2. Satz (Adagio)

Orchestra Musician's Bruckner — Symphony No. 7 in E Major