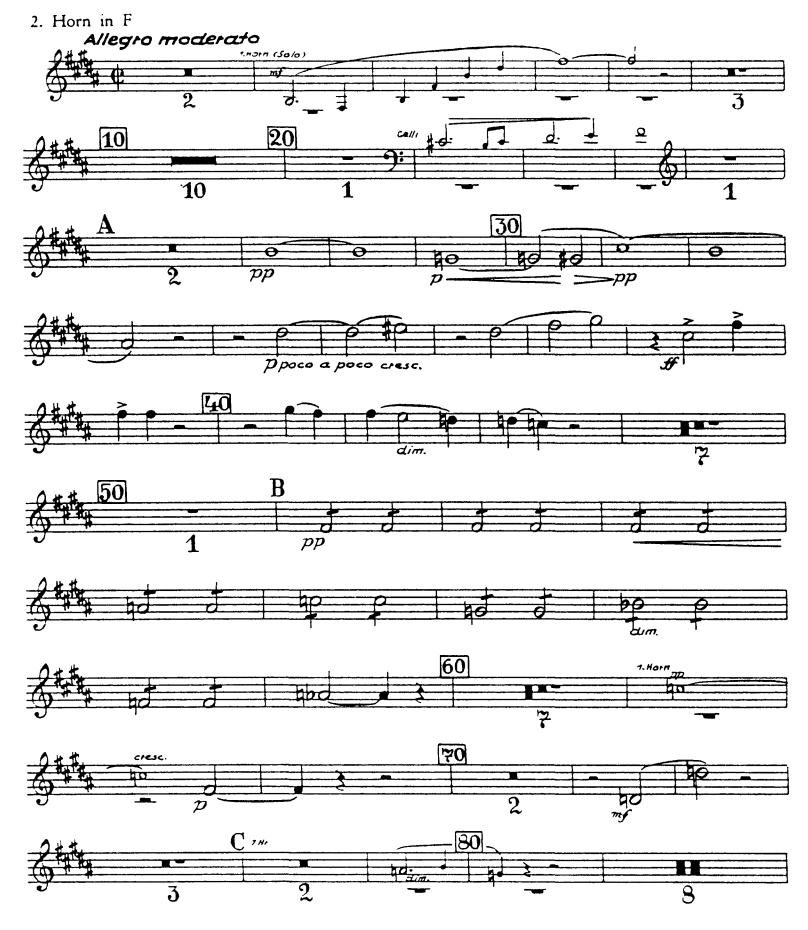

#### 1. Satz

2. Satz (Adagio)

Orchestra Musician's Bruckner — Symphony No. 7 in E Major