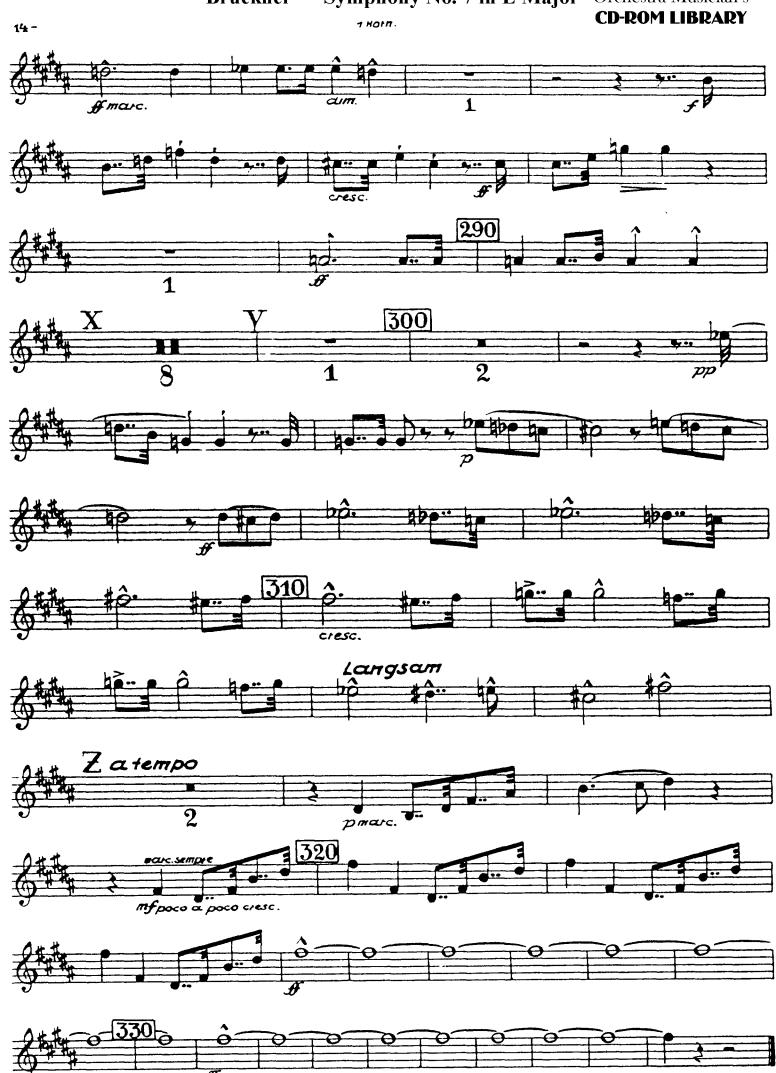

#### Orchestra Musician's **Bruckner** — **Symphony No. 7 in E Major**

4. Satz (Finale)

Orchestra Musician's **Bruckner — Symphony No. 7 in E Major CD-ROM LIBRARY**4 HOLD