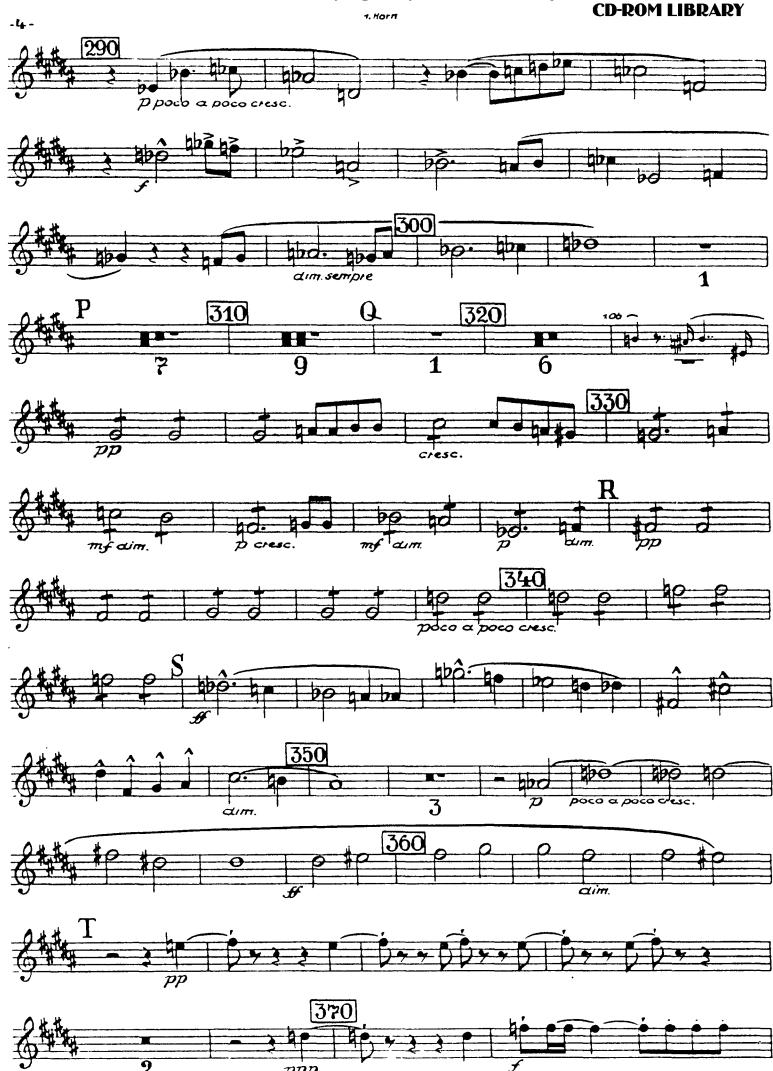

#### 1. Satz

2. Satz (Adagio)

Orchestra Musician's Bruckner — Symphony No. 7 in E Major