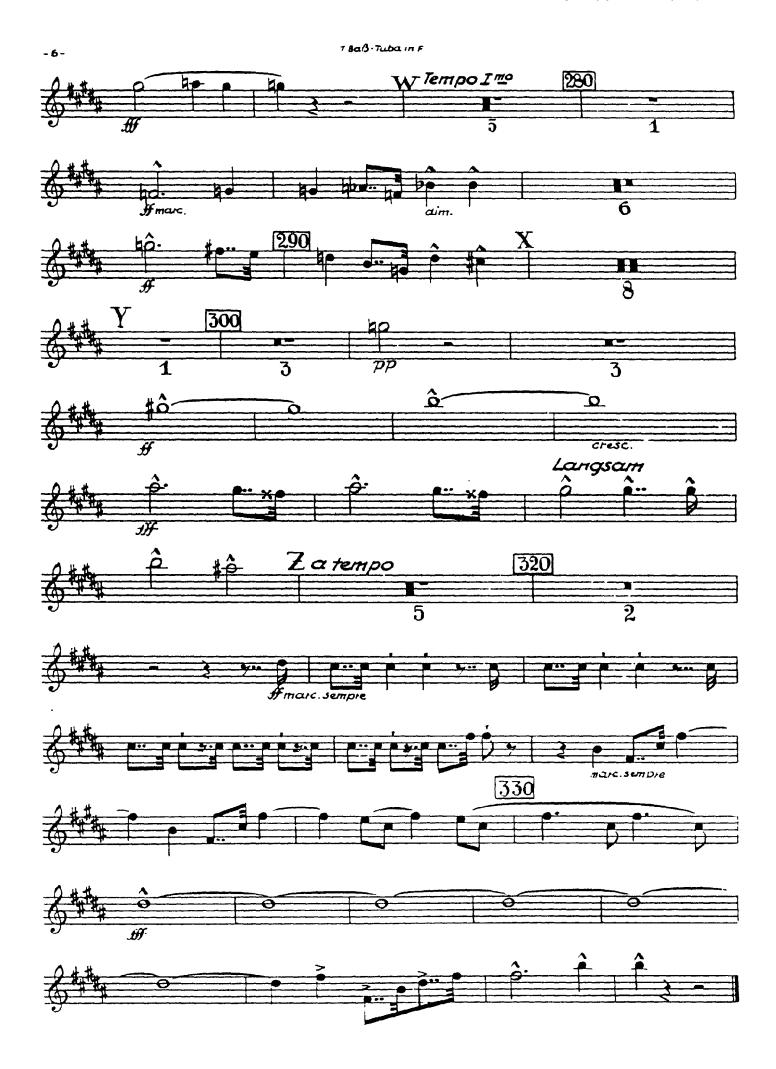

#### Anton Bruckner Symphony No. 7 in E Major

1. Satz tacet

1. Baß-Tuba in F

2. Satz (Adagio)

#### Anton Bruckner Symphony No. 7 in E Major

1. Satz tacet

2. Baß-Tuba in F

2. Satz (Adagio)