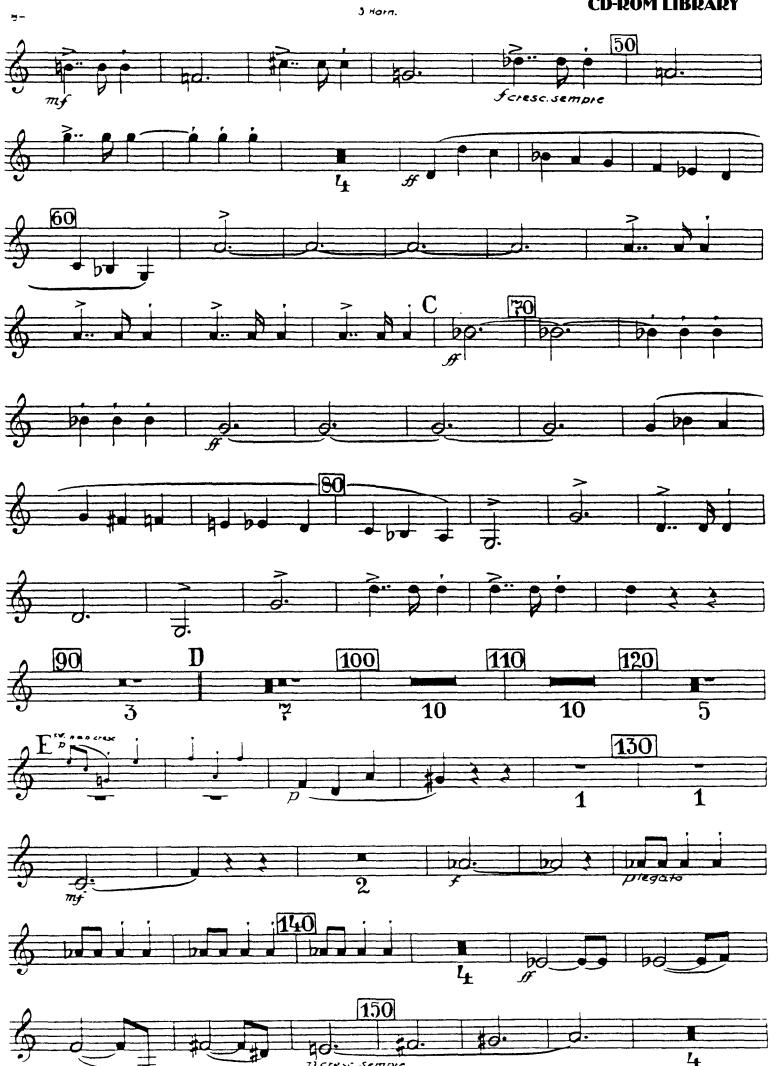

#### 1. Satz

2. Satz (Adagio)

Orchestra Musician's Bruckner — Symphony No. 7 in E Major

4. Satz (Finale)

3 Horn