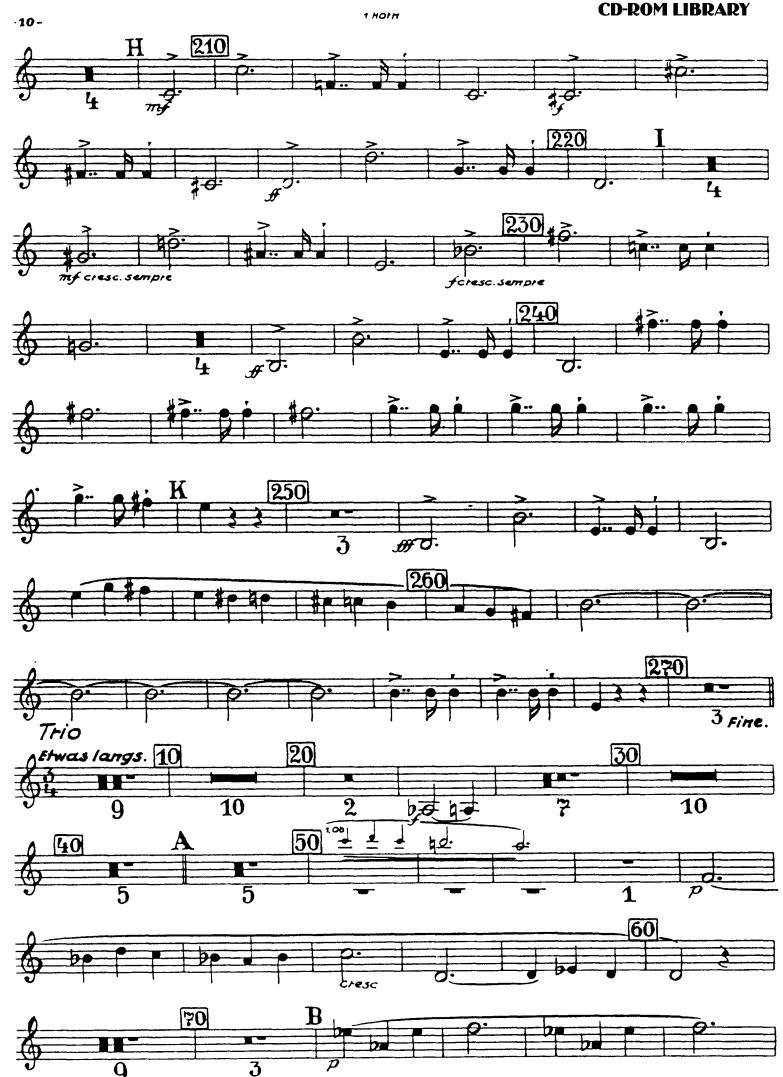

### 3. Satz (Scherzo)

Orchestra Musician's Bruckner — Symphony No. 7 in E Major **CD-ROM LIBRARY** 2 Horn. F [160] (1Mr) 210 > 220 I

O LA mécresc sempre 