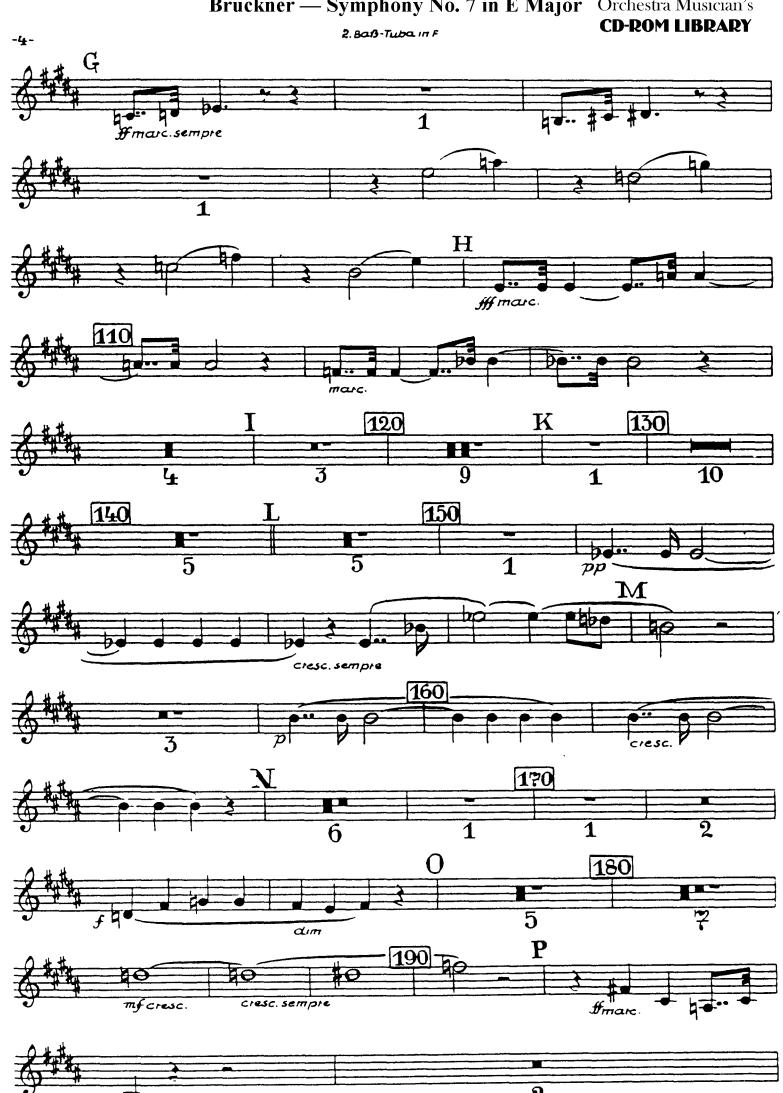

#### Anton Bruckner Symphony No. 7 in E Major

1. Satz tacet

2. Baß-Tuba in F

2. Satz (Adagio)

### 3. Satz (Scherzo) tacet