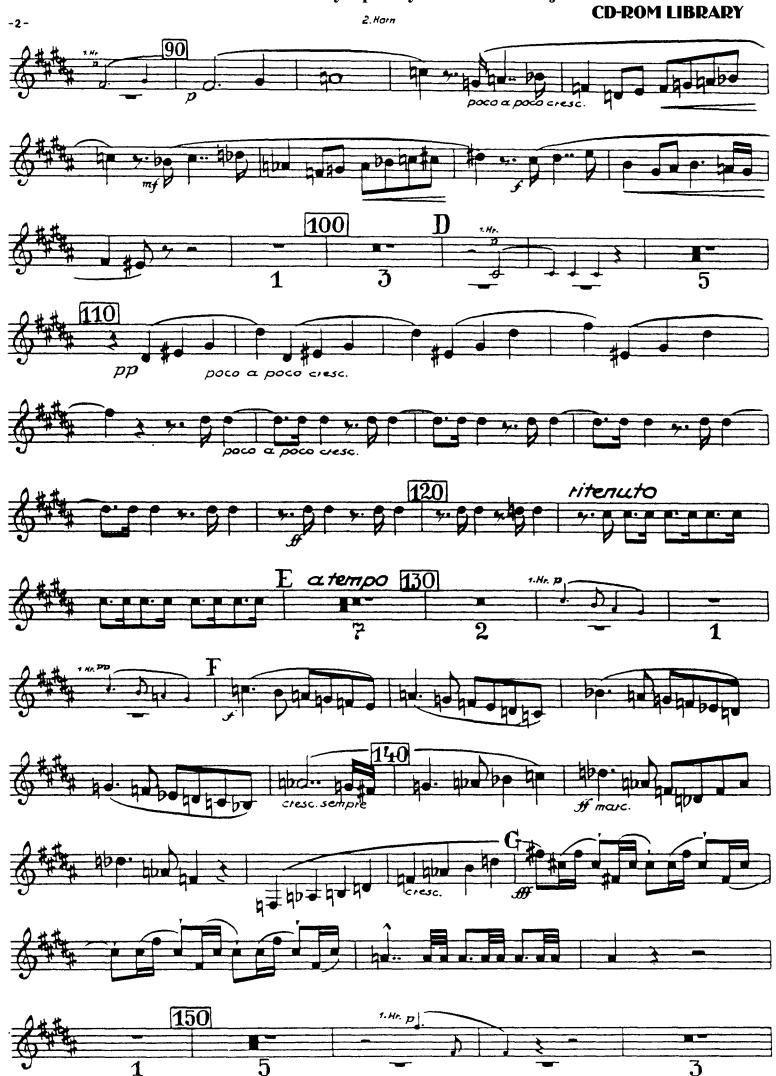

#### 1. Satz

2. Satz (Adagio)

Orchestra Musician's Bruckner — Symphony No. 7 in E Major