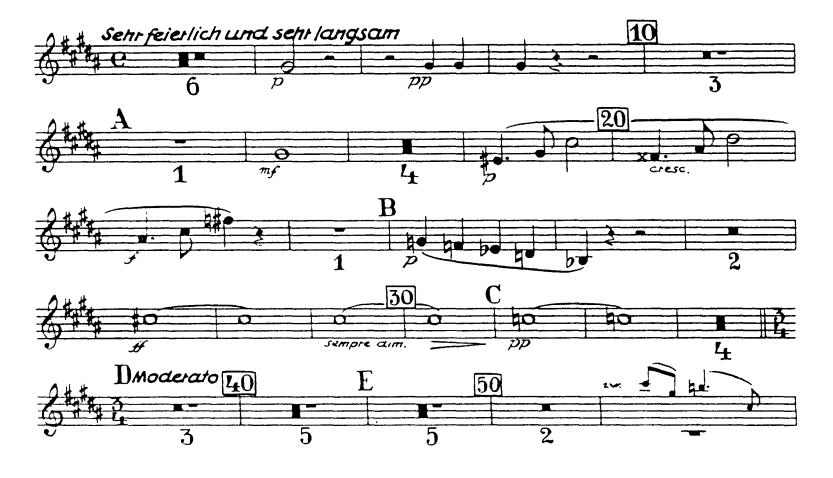

#### 1. Satz

2. Satz (Adagio)

Orchestra Musician's Bruckner — Symphony No. 7 in E Major

4. Satz (Finale)

3 Horn