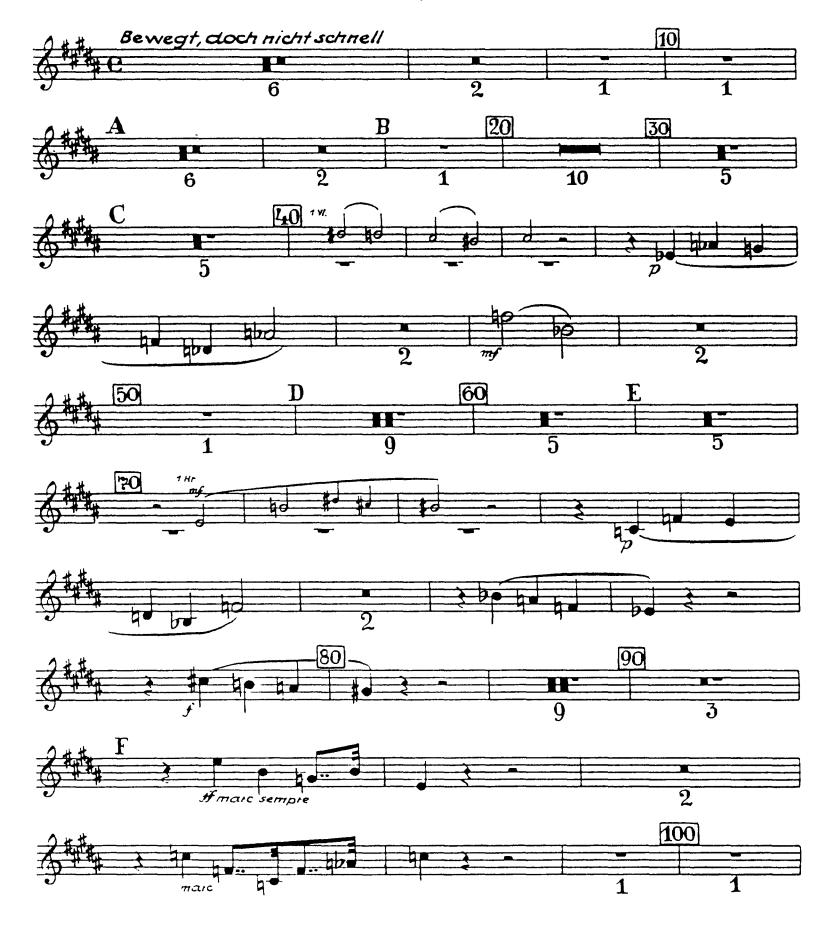

#### Anton Bruckner Symphony No. 7 in E Major

1. Satz tacet

2. Baß-Tuba in F

2. Satz (Adagio)

### 3. Satz (Scherzo) tacet