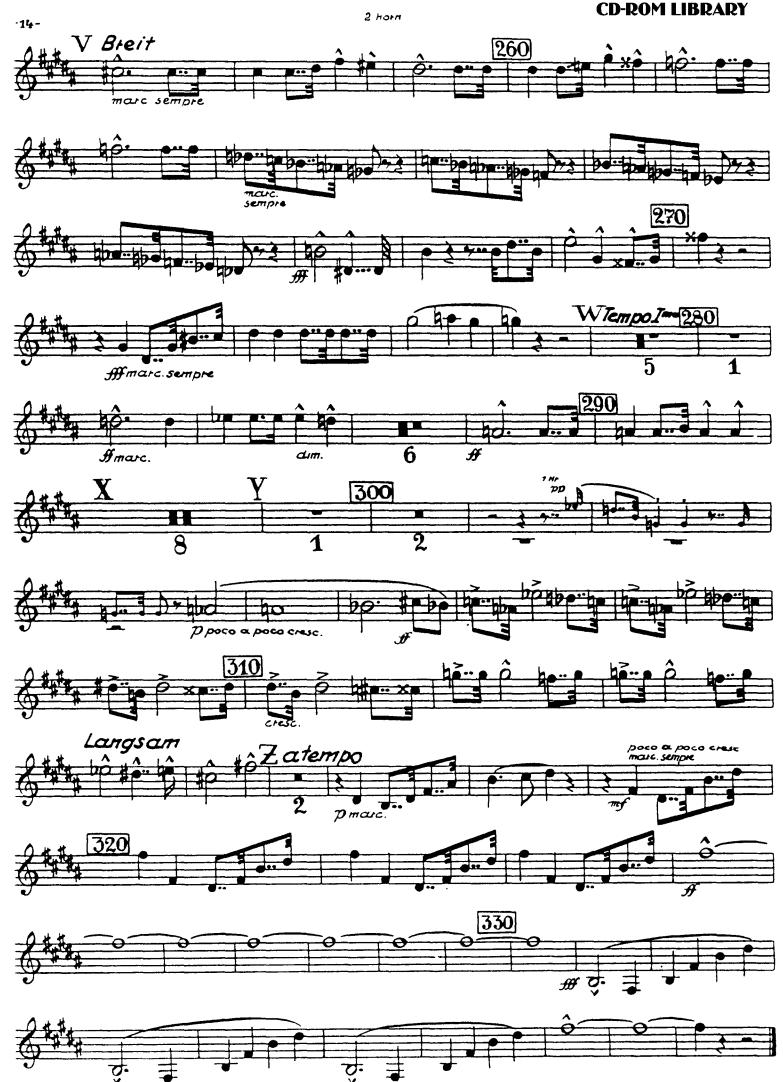

### 3. Satz (Scherzo)

Orchestra Musician's Bruckner — Symphony No. 7 in E Major **CD-ROM LIBRARY** 2 Horn. F [160] (1Mr) 210 > 220 I

O LA mécresc sempre 