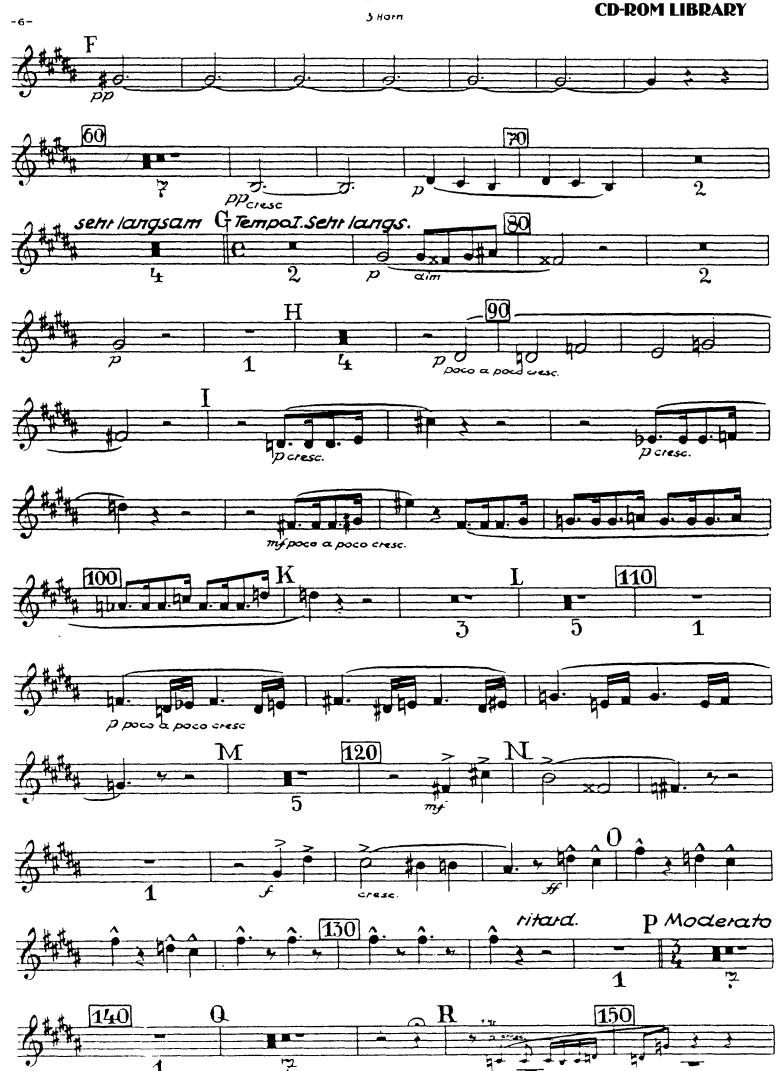

#### 1. Satz

2. Satz (Adagio)

Orchestra Musician's Bruckner — Symphony No. 7 in E Major

4. Satz (Finale)

3 Horn