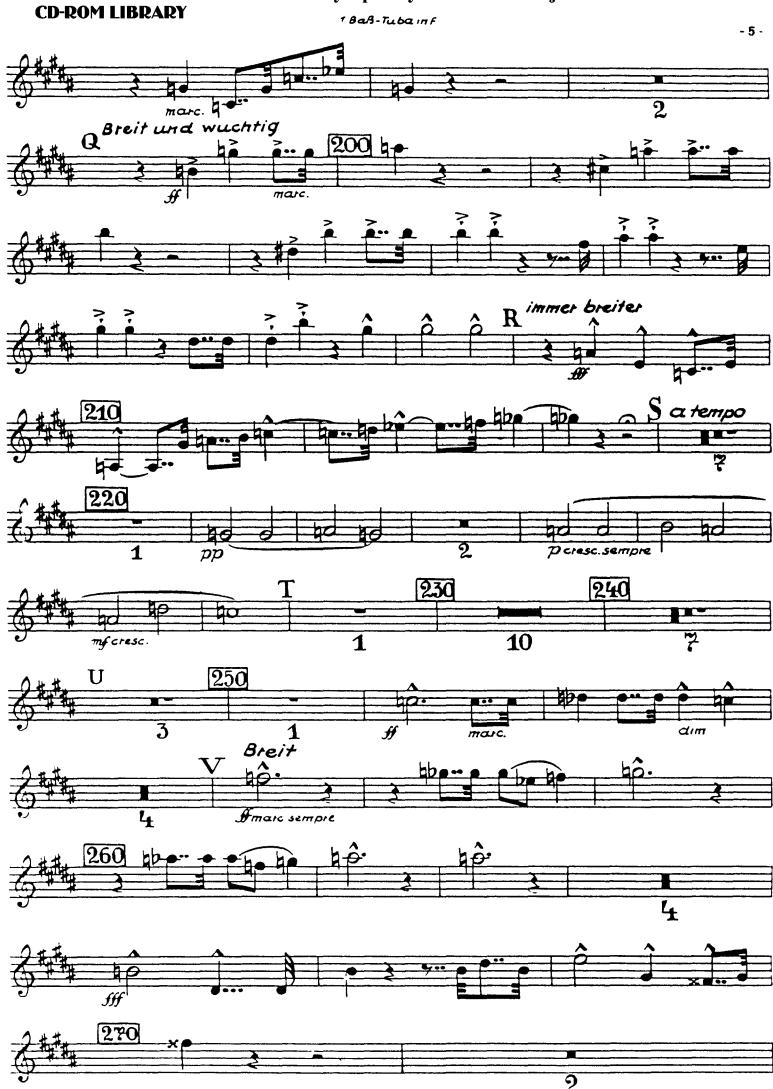

#### Anton Bruckner Symphony No. 7 in E Major

1. Satz tacet

1. Baß-Tuba in F

2. Satz (Adagio)

#### Anton Bruckner Symphony No. 7 in E Major

1. Satz tacet

2. Baß-Tuba in F

2. Satz (Adagio)