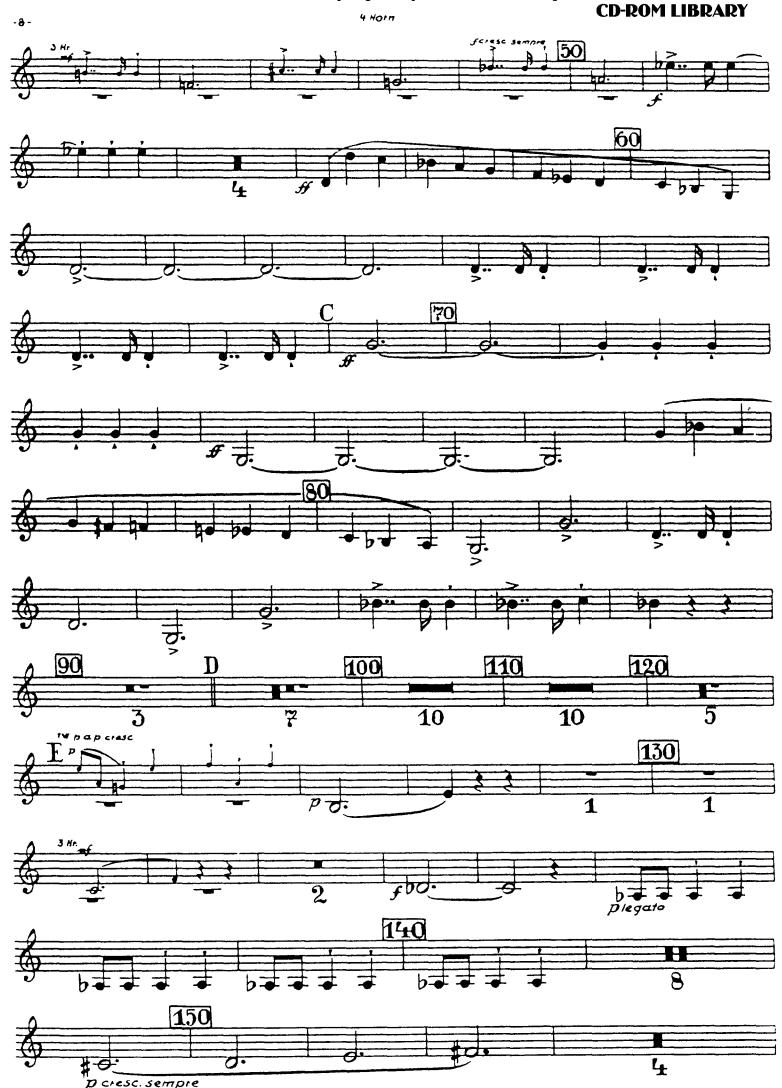

### 4. Satz (Finale)

#### Orchestra Musician's **Bruckner** — **Symphony No. 7 in E Major**

4. Satz (Finale)

Orchestra Musician's **Bruckner — Symphony No. 7 in E Major CD-ROM LIBRARY**4 HOLD