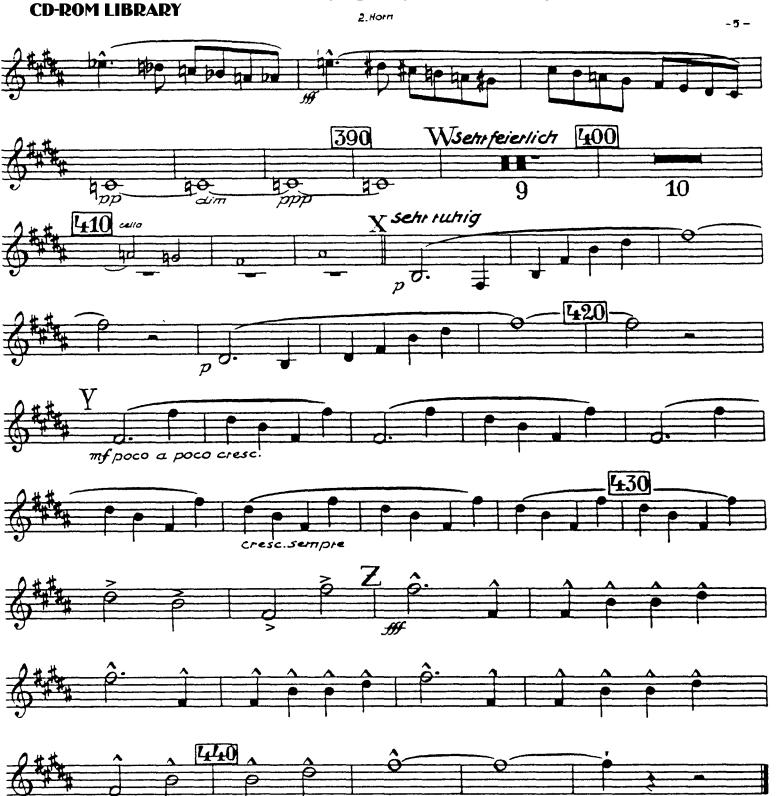

#### 1. Satz

2. Satz (Adagio)

Orchestra Musician's Bruckner — Symphony No. 7 in E Major