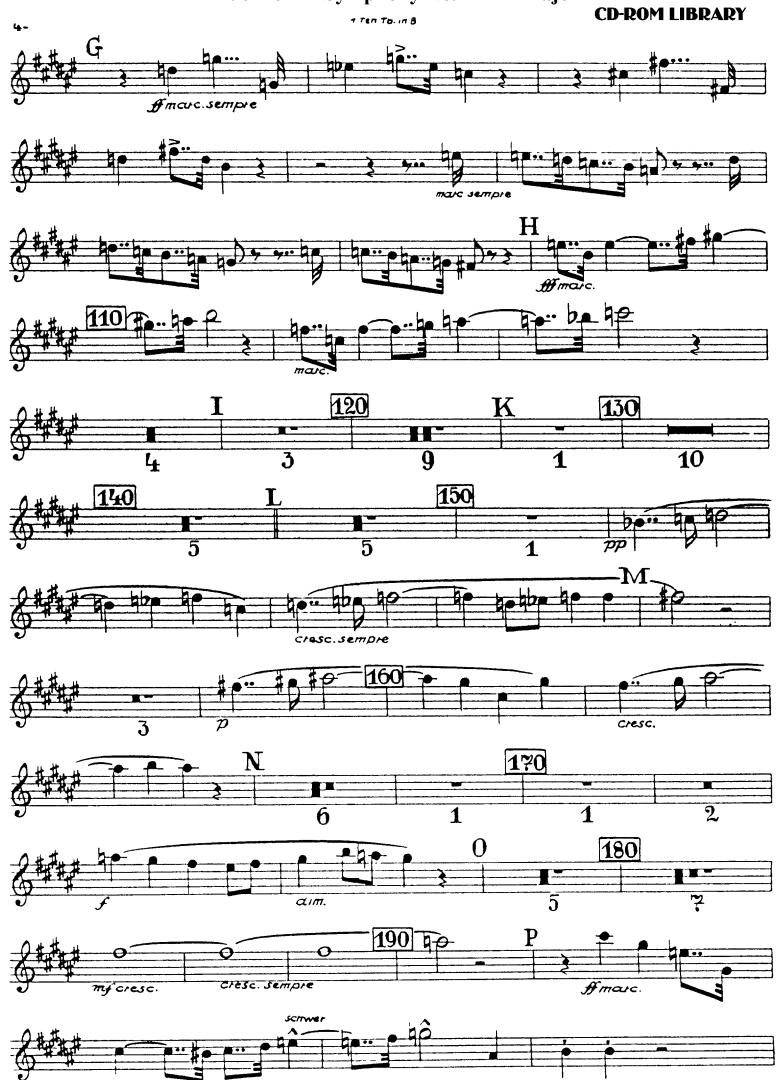

. F [160] (1Mr) 210 > 220 I

O LA mécresc sempre 



### 4. Satz (Finale)













## Anton Bruckner Symphony No. 7 in E Major

#### 1. Satz















2. Satz (Adagio)













Orchestra Musician's Bruckner — Symphony No. 7 in E Major







4. Satz (Finale)









3 Horn





### Anton Bruckner Symphony No. 7 in E Major

#### 1. Satz

#### 4. Horn in F







#### Orchestra Musician's Bruckner — Symphony No. 7 in E Major



2. Satz (Adagio)





#### Orchestra Musician's **Bruckner** — **Symphony No. 7 in E Major**











4. Satz (Finale)



Orchestra Musician's **Bruckner — Symphony No. 7 in E Major CD-ROM LIBRARY**4 HOLD











### Anton Bruckner Symphony No. 7 in E Major

1. Satz tacet

1. Tenor-Tuba in B

#### 2. Satz (Adagio)





## 3. Satz (Scherzo) tacet











## The Orchestra Musician's CD-ROM LIBRARY™

#### Anton Bruckner Symphony No. 7 in E Major

1. Satz tacet

1. Baß-Tuba in F

2. Satz (Adagio)



## 3. Satz (Scherzo) tacet









#### **CD-ROM LIBRARY**



# The Orchestra Musician's CD-ROM LIBRARY™

#### Anton Bruckner Symphony No. 7 in E Major

1. Satz tacet

2. Baß-Tuba in F

2. Satz (Adagio)



### 3. Satz (Scherzo) tacet









# Anton Bruckner Symphony No. 7 in E Major

#### 1. Satz

Kontra - Baßtuba











Orchestra Musician's Bruckner — Symphony No. 7 in E Major **CD-ROM LIBRARY** Contra BaB Tuba H 100 120 110 P Moderato ritard. 130 40 ritard. 140 150 1 S Sehr langsam 160 即 P cresc. 170 3 # sempre 180 190 ppを出る 40 O\_ 6 DP DP pp cresc. sempre 210  $\overline{\phi}$ <del>o</del> 0 <del>o</del> <del>o</del>. <del>o</de