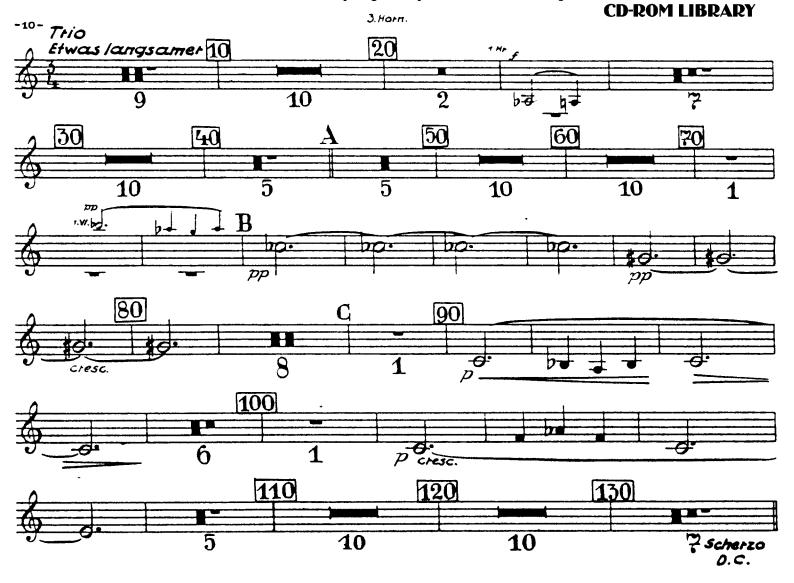

#### Orchestra Musician's Bruckner — Symphony No. 7 in E Major **CD-ROM LIBRARY**

4. Satz (Finale)

### 4. Satz (Finale)