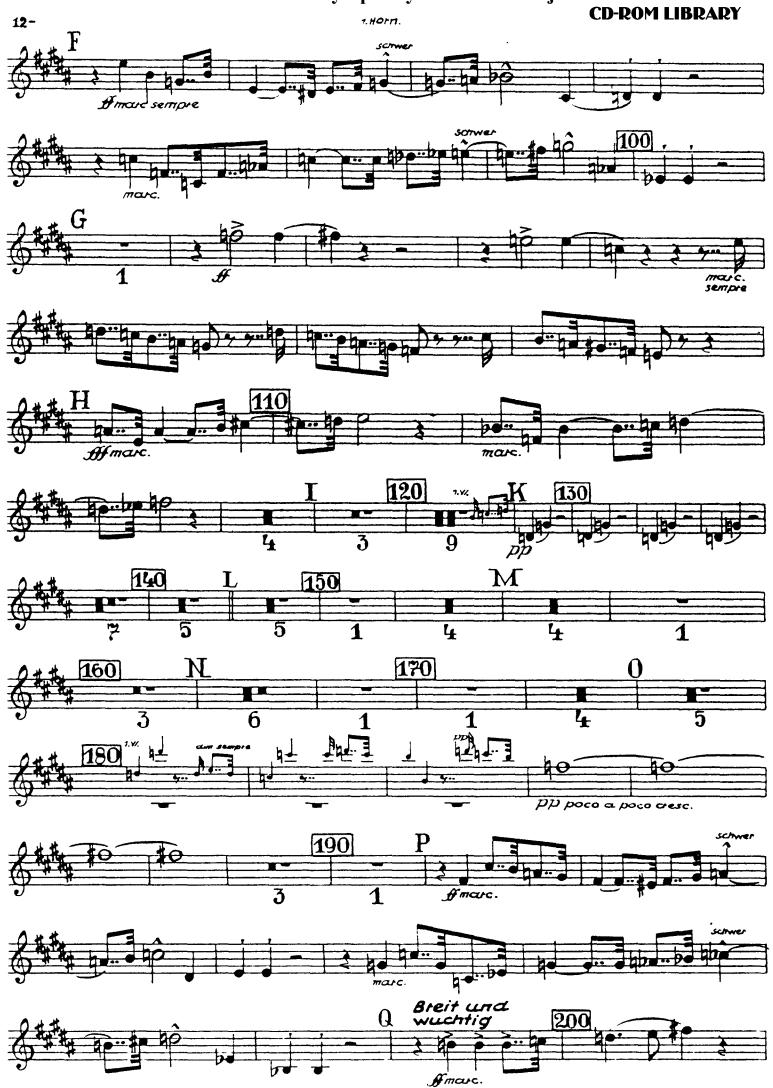

### 3. Satz (Scherzo)

Orchestra Musician's Bruckner — Symphony No. 7 in E Major **CD-ROM LIBRARY** 2 Horn. F [160] (1Mr) 210 > 220 I

O LA mécresc sempre 