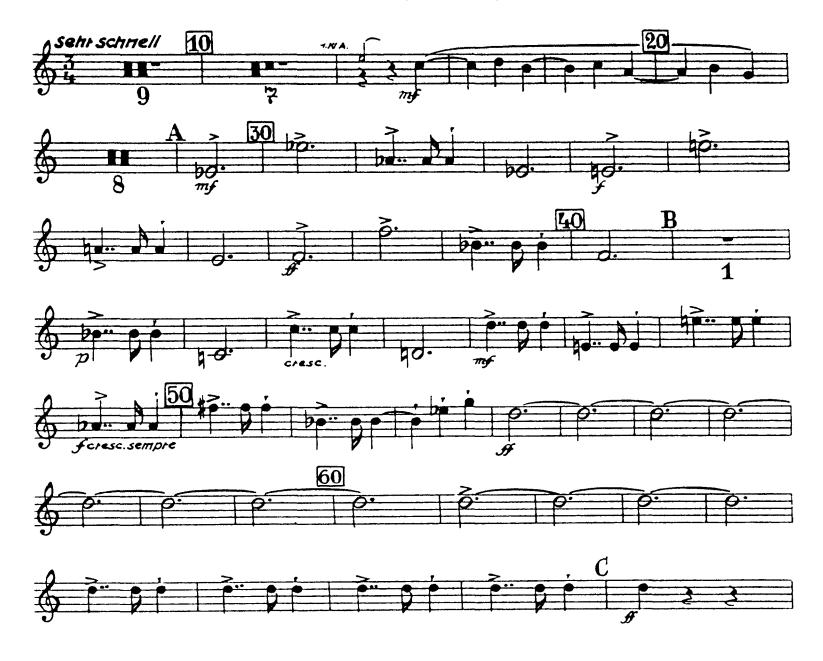

#### 3. Satz (Scherzo)

Orchestra Musician's Bruckner — Symphony No. 7 in E Major

#### 1. Satz

2. Satz (Adagio)

Orchestra Musician's Bruckner — Symphony No. 7 in E Major