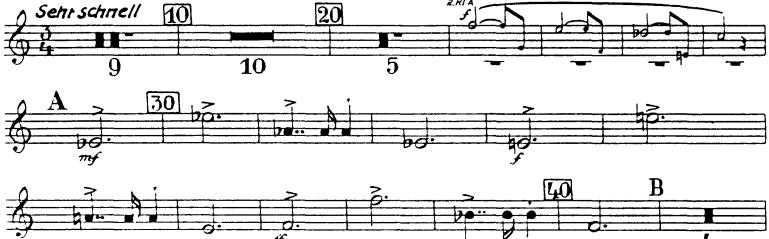

#### 3. Satz (Scherzo)

Orchestra Musician's Bruckner — Symphony No. 7 in E Major