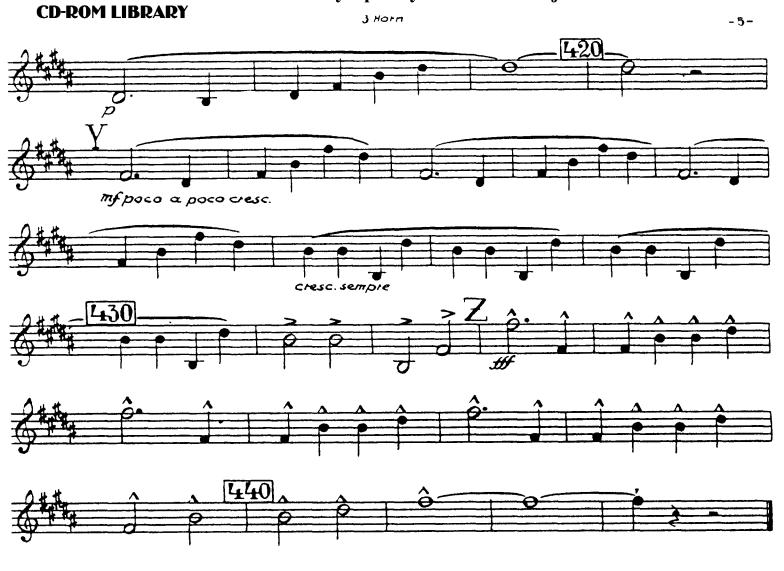

#### 1. Satz

2. Satz (Adagio)

Orchestra Musician's Bruckner — Symphony No. 7 in E Major

4. Satz (Finale)

3 Horn