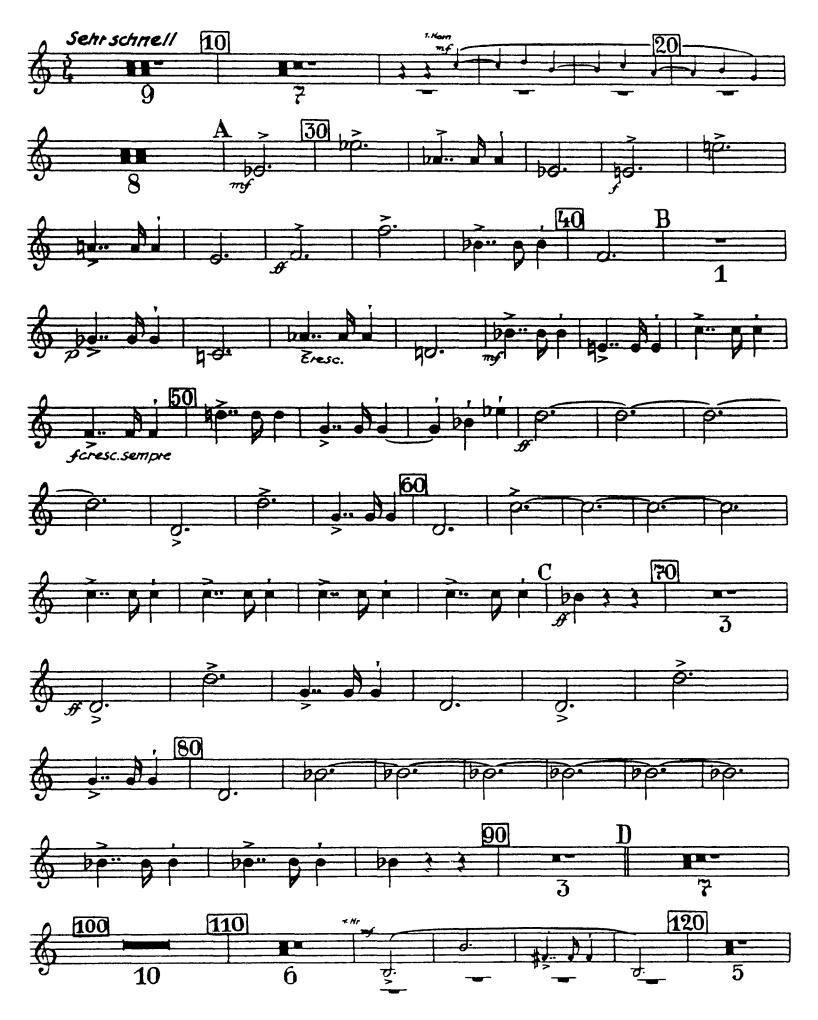

#### 3. Satz (Scherzo)

Orchestra Musician's Bruckner — Symphony No. 7 in E Major

### 3. Satz (Scherzo)

Orchestra Musician's Bruckner — Symphony No. 7 in E Major **CD-ROM LIBRARY** 2 Horn. F [160] (1Mr) 210 > 220 I

O LA mécresc sempre 

## 3. Satz (Scherzo) tacet

### 3. Satz (Scherzo) tacet

#### 3. Satz (Scherzo)