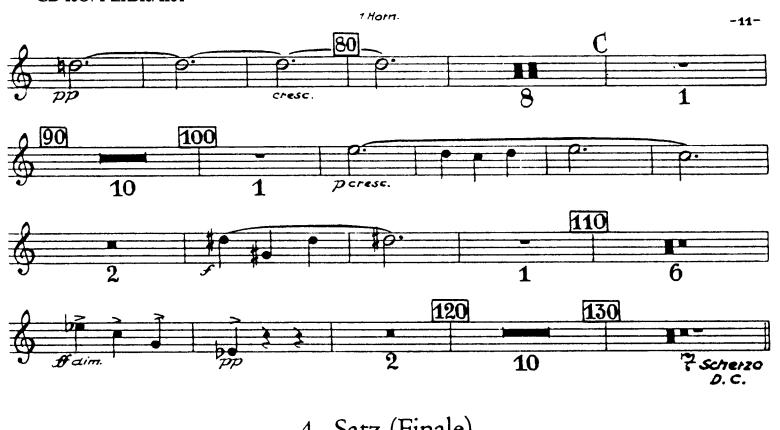

#### Orchestra Musician's Bruckner — Symphony No. 7 in E Major **CD-ROM LIBRARY**

4. Satz (Finale)

### 4. Satz (Finale)