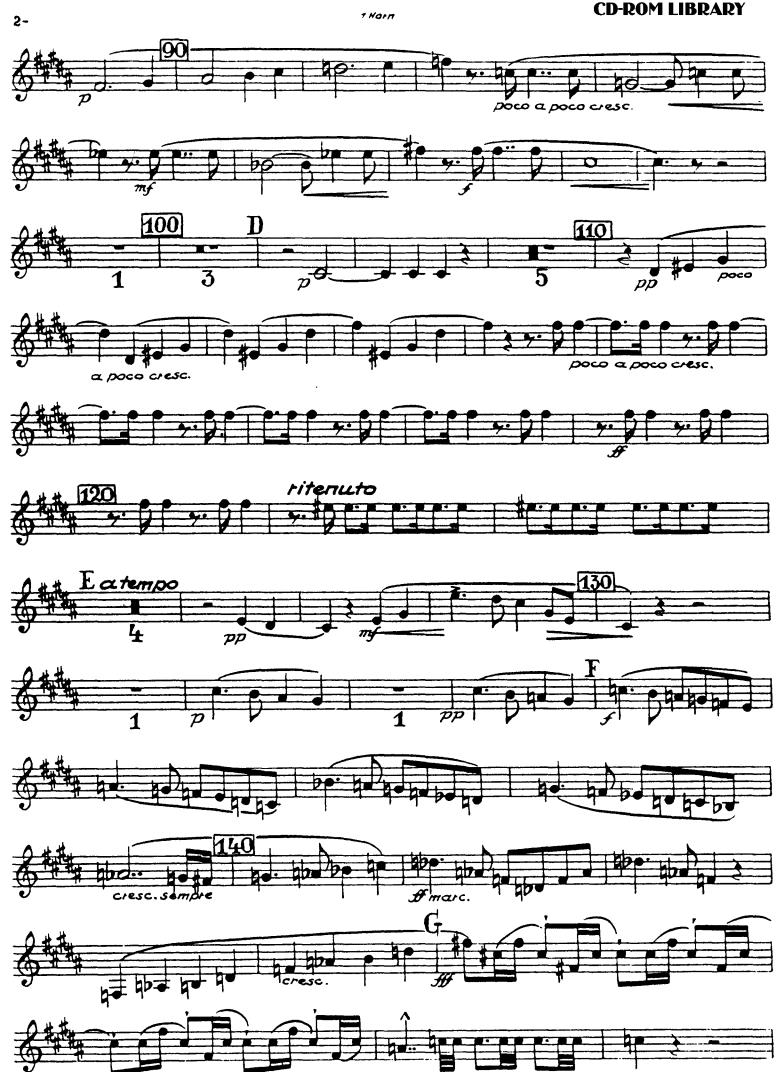

#### 1. Satz

2. Satz (Adagio)

Orchestra Musician's Bruckner — Symphony No. 7 in E Major