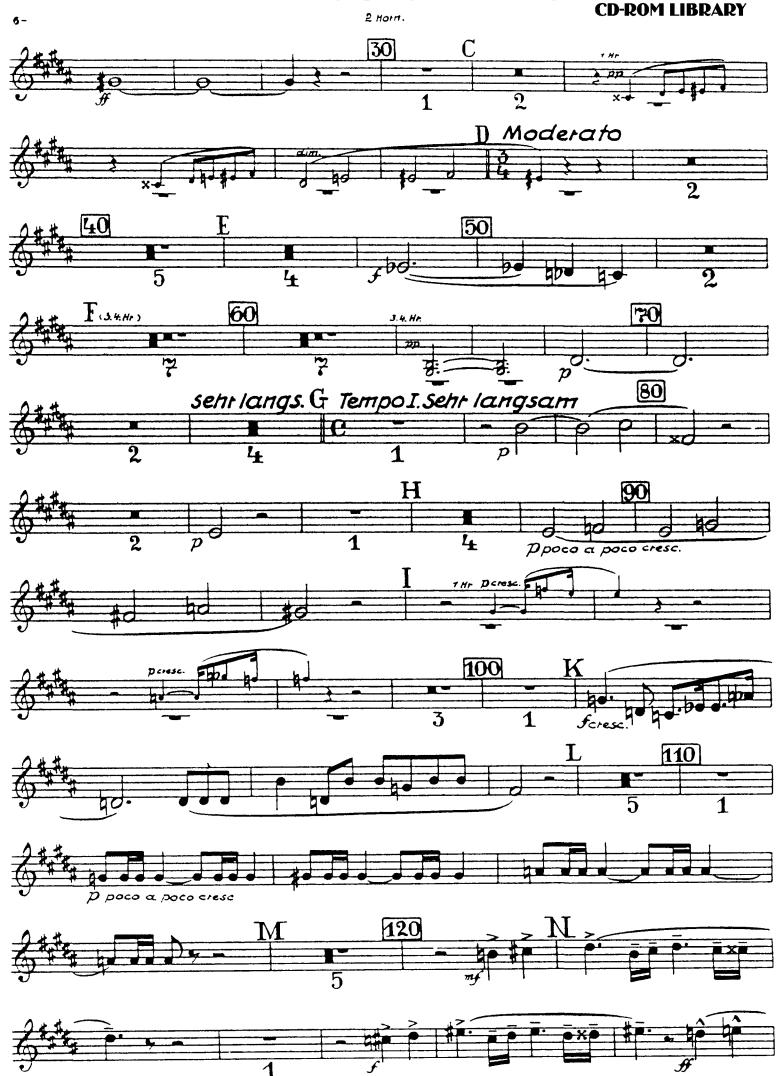

# 2. Satz (Adagio)

-6-

#### 1. Satz

2. Satz (Adagio)

Orchestra Musician's Bruckner — Symphony No. 7 in E Major

#### Orchestra Musician's Bruckner — Symphony No. 7 in E Major

2. Satz (Adagio)

#### 2. Satz (Adagio)