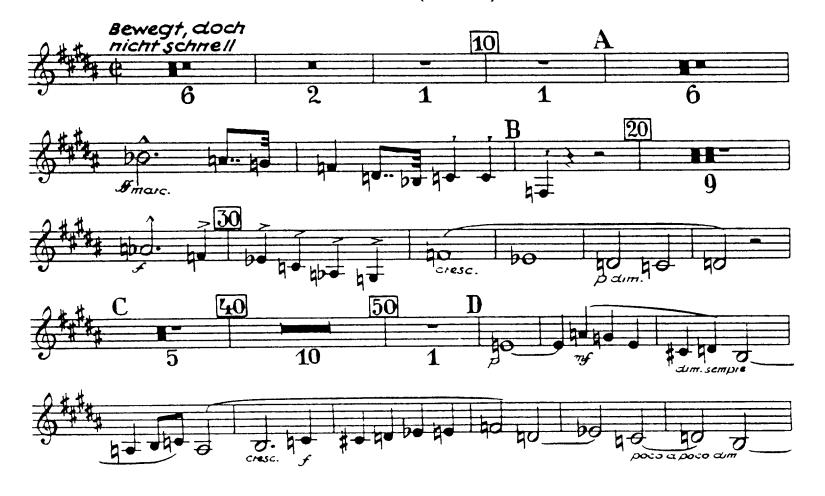

#### Orchestra Musician's Bruckner — Symphony No. 7 in E Major **CD-ROM LIBRARY**

4. Satz (Finale)

### 4. Satz (Finale)