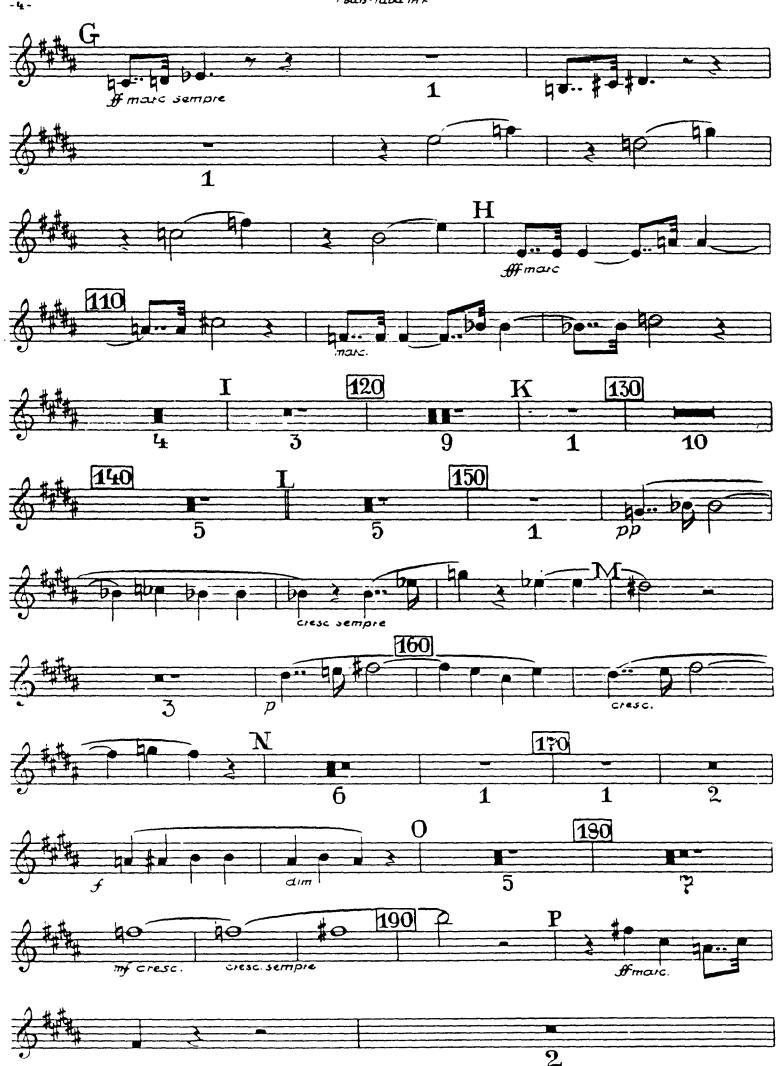

#### Anton Bruckner Symphony No. 7 in E Major

1. Satz tacet

1. Baß-Tuba in F

2. Satz (Adagio)

#### Anton Bruckner Symphony No. 7 in E Major

1. Satz tacet

2. Baß-Tuba in F

2. Satz (Adagio)