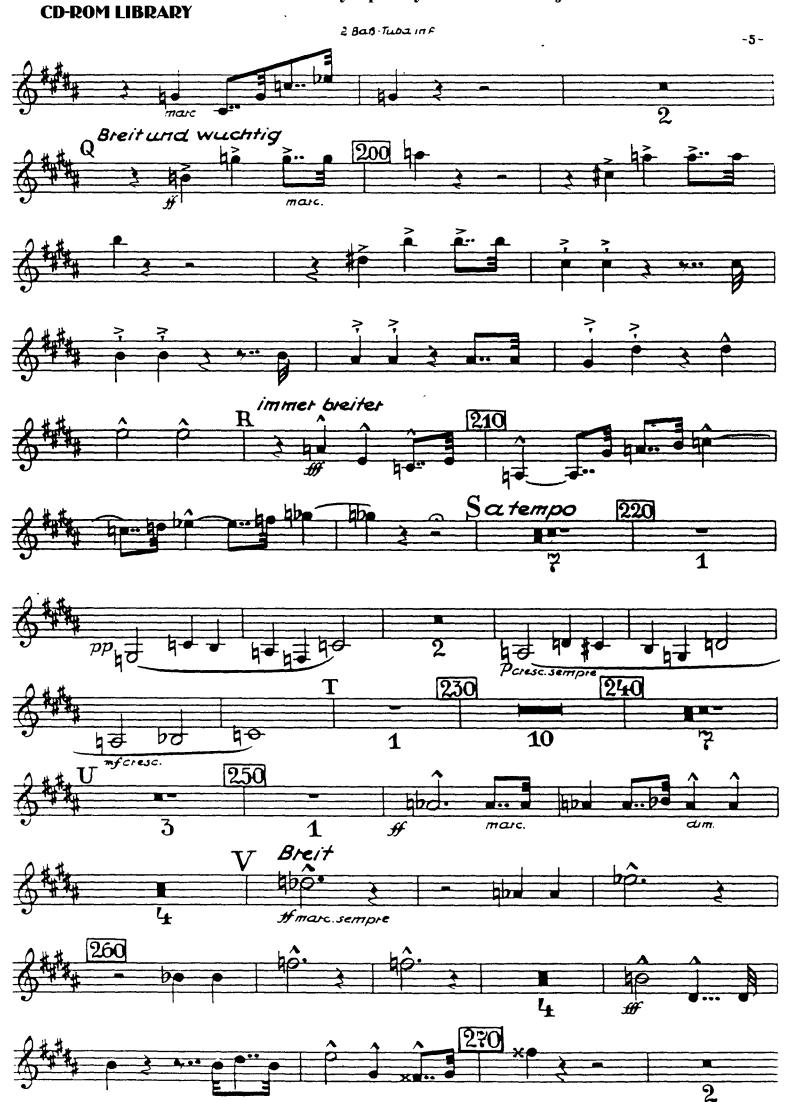

#### Anton Bruckner Symphony No. 7 in E Major

1. Satz tacet

2. Baß-Tuba in F

2. Satz (Adagio)

### 3. Satz (Scherzo) tacet