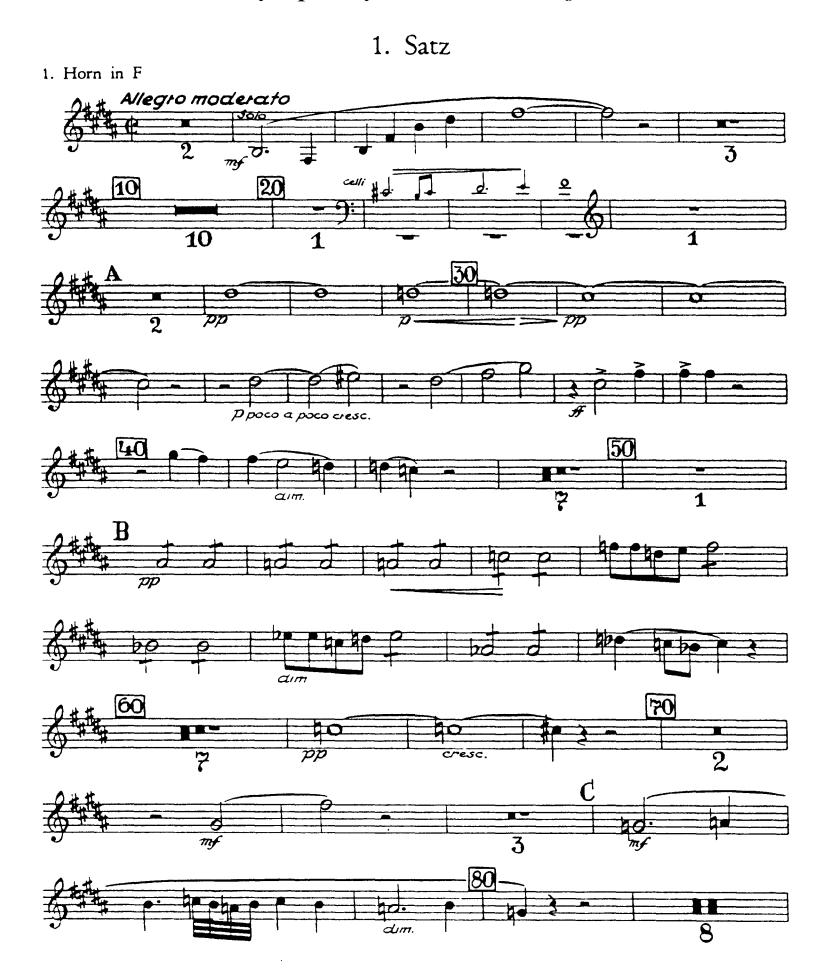

#### 1. Satz

2. Satz (Adagio)

Orchestra Musician's Bruckner — Symphony No. 7 in E Major