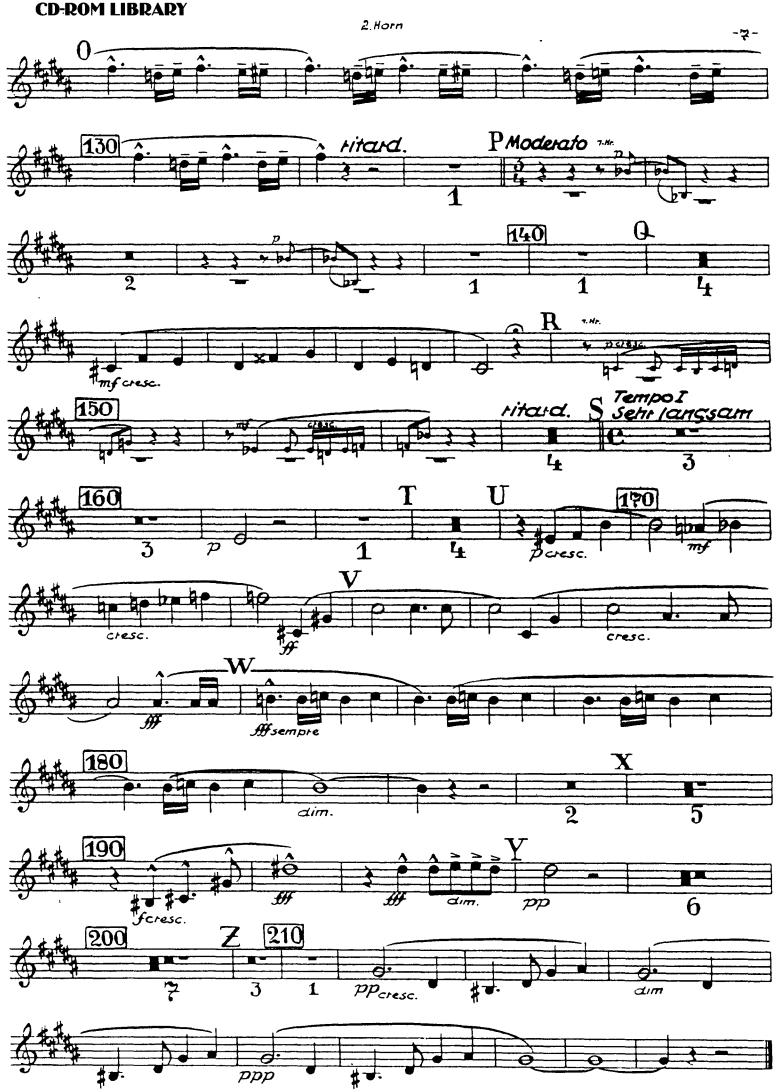

# 2. Satz (Adagio)

-6-

#### 1. Satz

2. Satz (Adagio)

Orchestra Musician's Bruckner — Symphony No. 7 in E Major

#### Orchestra Musician's Bruckner — Symphony No. 7 in E Major

2. Satz (Adagio)

#### 2. Satz (Adagio)