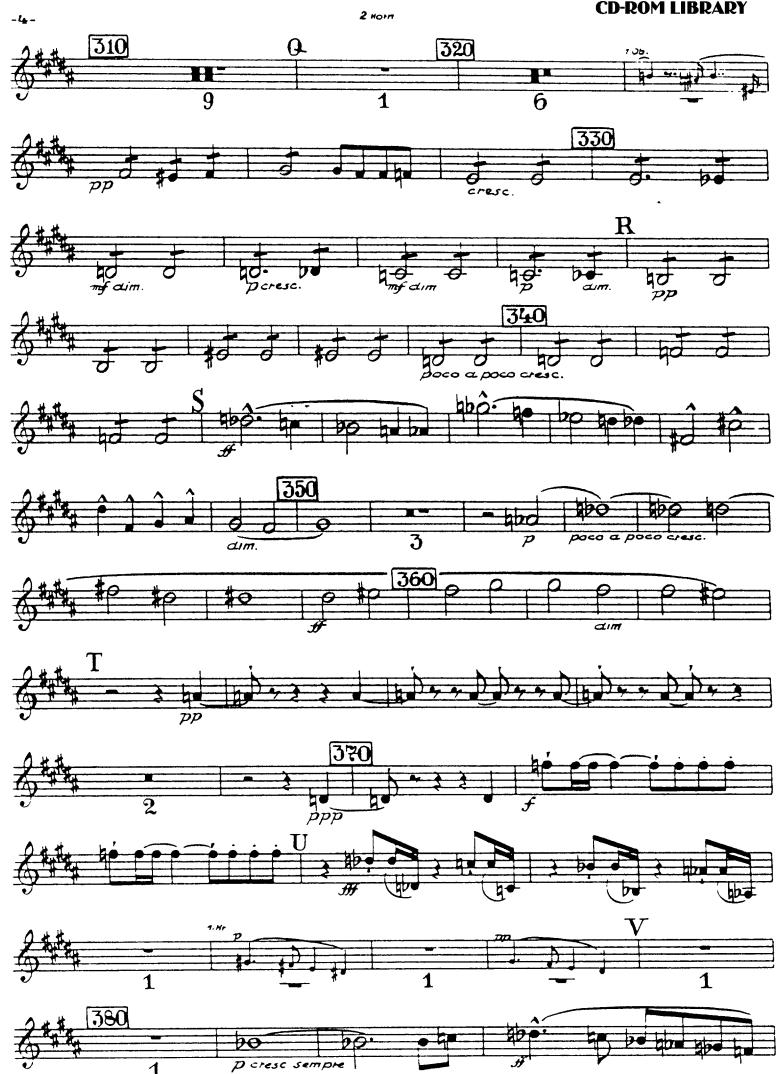

#### 1. Satz

2. Satz (Adagio)

Orchestra Musician's Bruckner — Symphony No. 7 in E Major