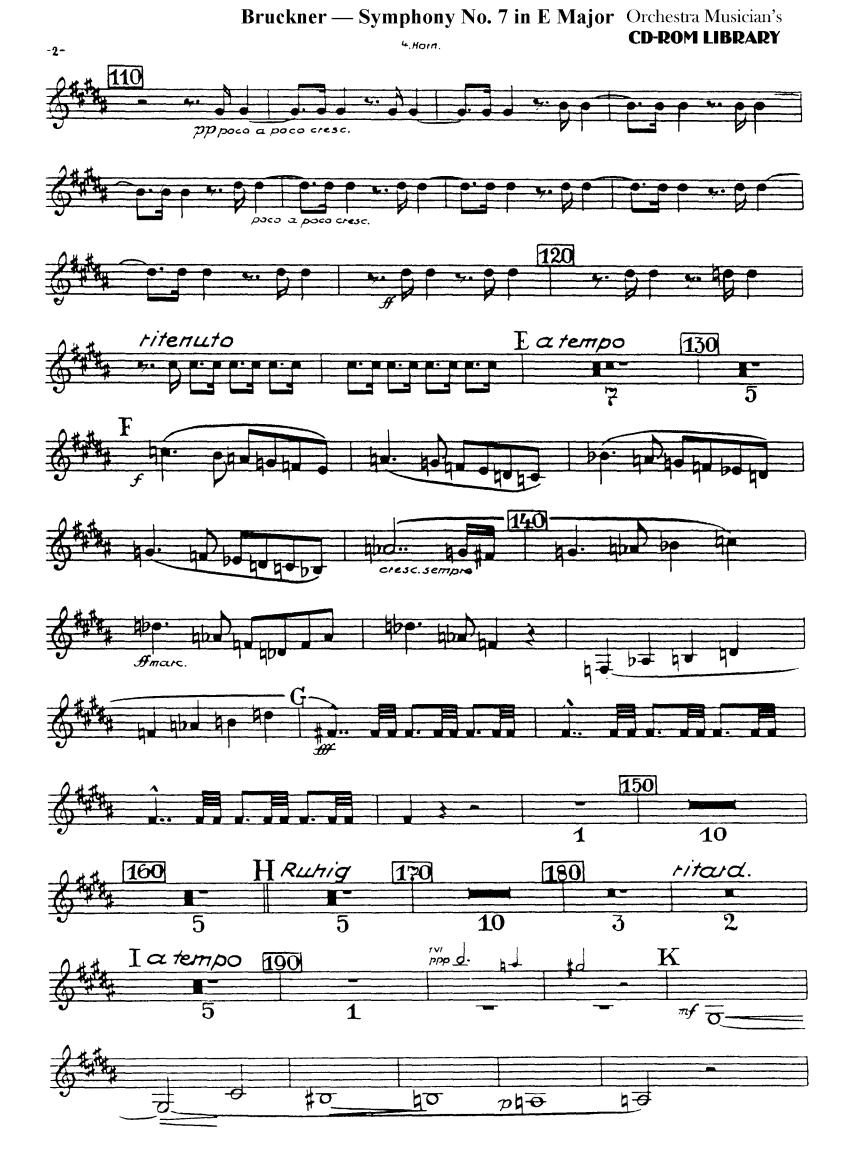

#### 4. Horn in F

#### Orchestra Musician's Bruckner — Symphony No. 7 in E Major

2. Satz (Adagio)