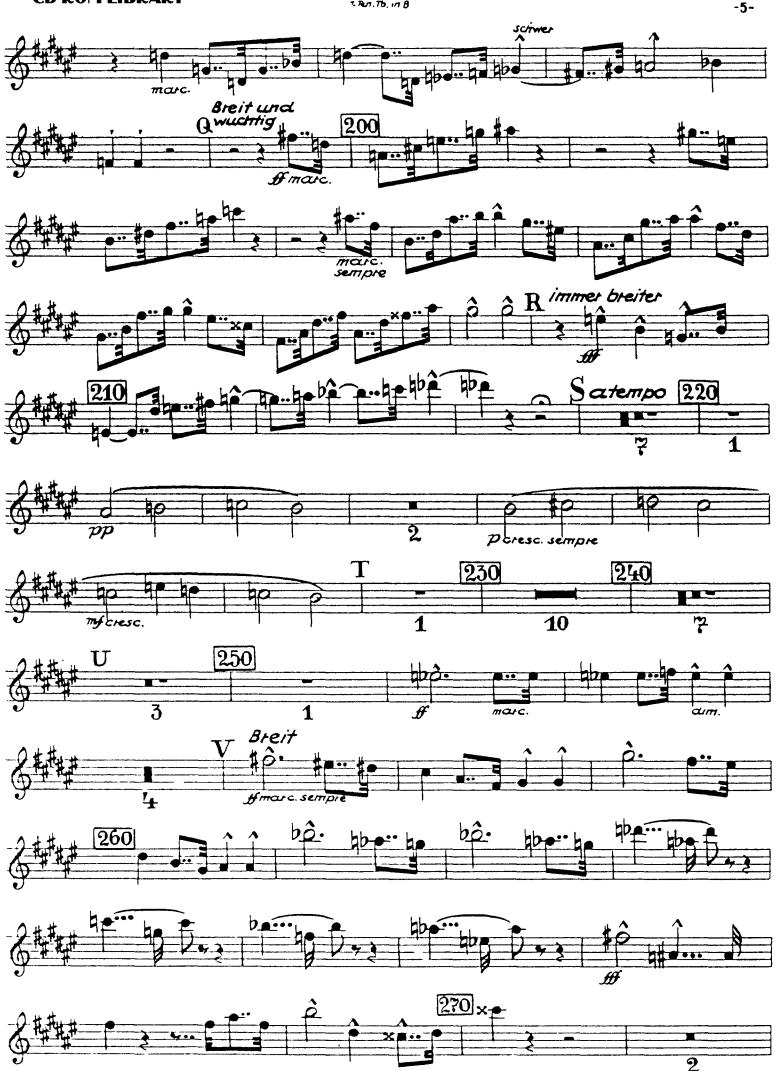

[160] (1Mr) 210 > 220 I

O LA mécresc sempre 



### 4. Satz (Finale)













## Anton Bruckner Symphony No. 7 in E Major

#### 1. Satz















2. Satz (Adagio)













Orchestra Musician's Bruckner — Symphony No. 7 in E Major







4. Satz (Finale)









3 Horn





### Anton Bruckner Symphony No. 7 in E Major

#### 1. Satz

#### 4. Horn in F







#### Orchestra Musician's Bruckner — Symphony No. 7 in E Major



2. Satz (Adagio)





#### Orchestra Musician's **Bruckner** — **Symphony No. 7 in E Major**











4. Satz (Finale)



Orchestra Musician's **Bruckner — Symphony No. 7 in E Major CD-ROM LIBRARY**4 HOLD











### Anton Bruckner Symphony No. 7 in E Major

1. Satz tacet

1. Tenor-Tuba in B

#### 2. Satz (Adagio)





## 3. Satz (Scherzo) tacet











## The Orchestra Musician's CD-ROM LIBRARY™

#### Anton Bruckner Symphony No. 7 in E Major

1. Satz tacet

1. Baß-Tuba in F

2. Satz (Adagio)



## 3. Satz (Scherzo) tacet









#### **CD-ROM LIBRARY**



# The Orchestra Musician's CD-ROM LIBRARY™

#### Anton Bruckner Symphony No. 7 in E Major

1. Satz tacet

2. Baß-Tuba in F

2. Satz (Adagio)



### 3. Satz (Scherzo) tacet









# Anton Bruckner Symphony No. 7 in E Major

#### 1. Satz

Kontra - Baßtuba











Orchestra Musician's Bruckner — Symphony No. 7 in E Major **CD-ROM LIBRARY** Contra BaB Tuba H 100 120 110 P Moderato ritard. 130 40 ritard. 140 150 1 S Sehr langsam 160 即 P cresc. 170 3 # sempre 180 190 ppを出る 40 O\_ 6 DP DP pp cresc. sempre 210  $\overline{\phi}$ <del>o</del> 0 <del>o</del> <del>o</del>. <del>o</del> d