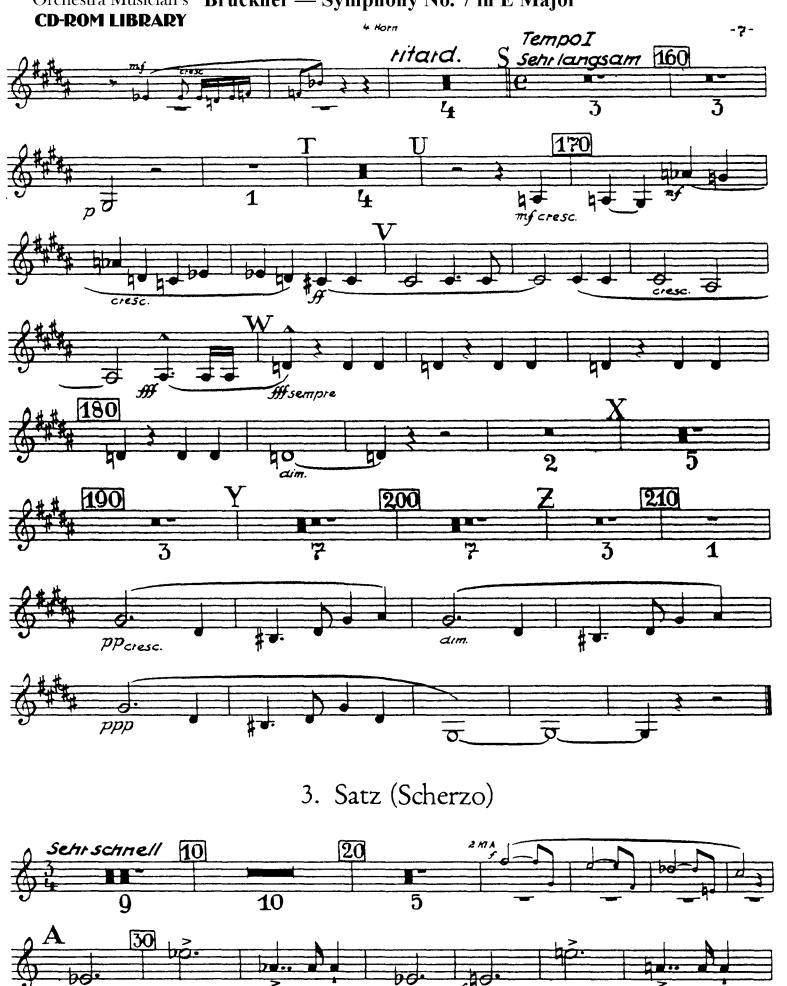

#### 3. Satz (Scherzo)

Orchestra Musician's Bruckner — Symphony No. 7 in E Major

### 3. Satz (Scherzo)

Orchestra Musician's Bruckner — Symphony No. 7 in E Major **CD-ROM LIBRARY** 2 Horn. F [160] (1Mr) 210 > 220 I

O LA mécresc sempre 