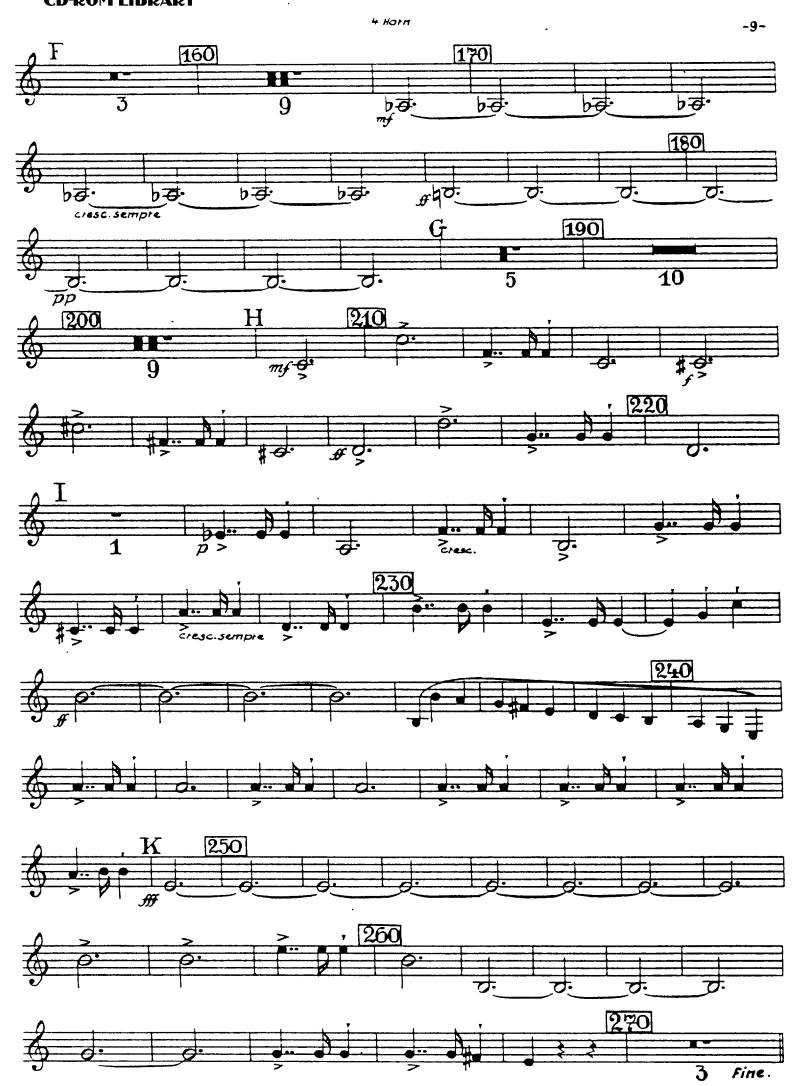

### 4. Satz (Finale)

#### Orchestra Musician's **Bruckner** — **Symphony No. 7 in E Major**

4. Satz (Finale)

Orchestra Musician's **Bruckner — Symphony No. 7 in E Major CD-ROM LIBRARY**4 HOLD