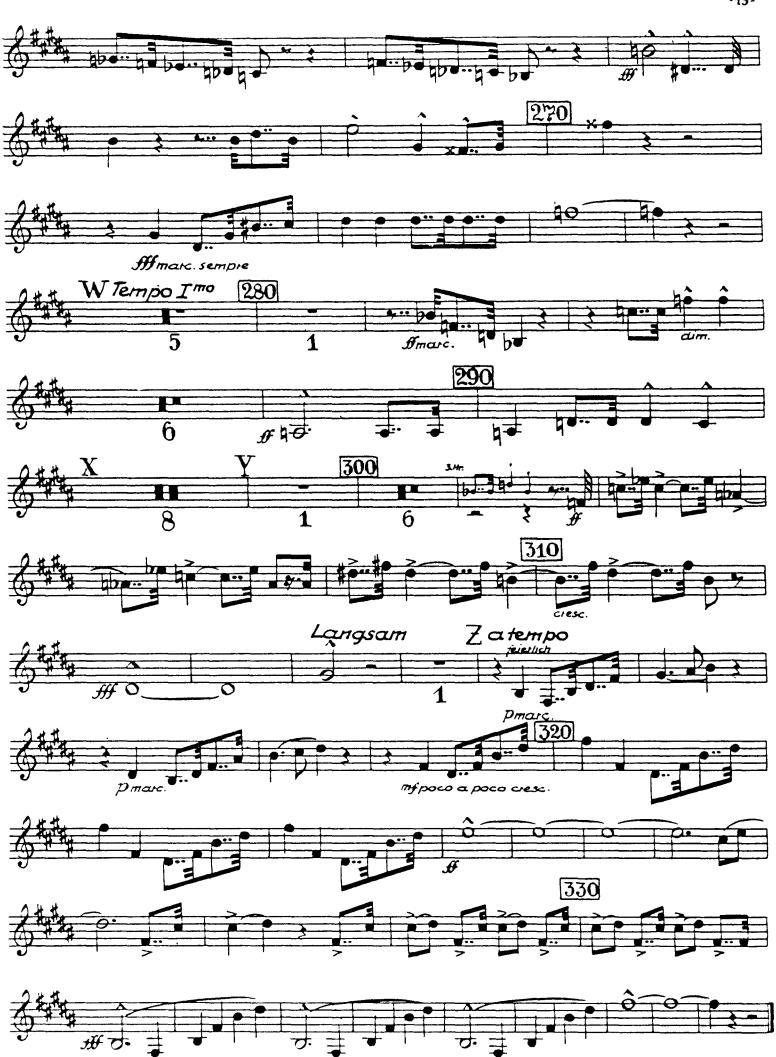

er — Symphony No. 7 in E Major



### 3. Satz (Scherzo)



Orchestra Musician's Bruckner — Symphony No. 7 in E Major **CD-ROM LIBRARY** 2 Horn. F [160] (1Mr) 210 > 220 I

O LA mécresc sempre 



### 4. Satz (Finale)













## Anton Bruckner Symphony No. 7 in E Major

#### 1. Satz















2. Satz (Adagio)













Orchestra Musician's Bruckner — Symphony No. 7 in E Major







4. Satz (Finale)









3 Horn





### Anton Bruckner Symphony No. 7 in E Major

#### 1. Satz

#### 4. Horn in F







#### Orchestra Musician's Bruckner — Symphony No. 7 in E Major



2. Satz (Adagio)





#### Orchestra Musician's **Bruckner** — **Symphony No. 7 in E Major**











4. Satz (Finale)



Orchestra Musician's **Bruckner — Symphony No. 7 in E Major CD-ROM LIBRARY**4 HOLD











### Anton Bruckner Symphony No. 7 in E Major

1. Satz tacet

1. Tenor-Tuba in B

#### 2. Satz (Adagio)





## 3. Satz (Scherzo) tacet











## The Orchestra Musician's CD-ROM LIBRARY™

#### Anton Bruckner Symphony No. 7 in E Major

1. Satz tacet

1. Baß-Tuba in F

2. Satz (Adagio)



## 3. Satz (Scherzo) tacet









#### **CD-ROM LIBRARY**



# The Orchestra Musician's CD-ROM LIBRARY™

#### Anton Bruckner Symphony No. 7 in E Major

1. Satz tacet

2. Baß-Tuba in F

2. Satz (Adagio)



### 3. Satz (Scherzo) tacet









# Anton Bruckner Symphony No. 7 in E Major

#### 1. Satz

Kontra - Baßtuba











Orchestra Musician's Bruckner — Symphony No. 7 in E Major **CD-ROM LIBRARY** Contra BaB Tuba H 100 120 110 P Moderato ritard. 130 40 ritard. 140 150 1 S Sehr langsam 160 即 P c