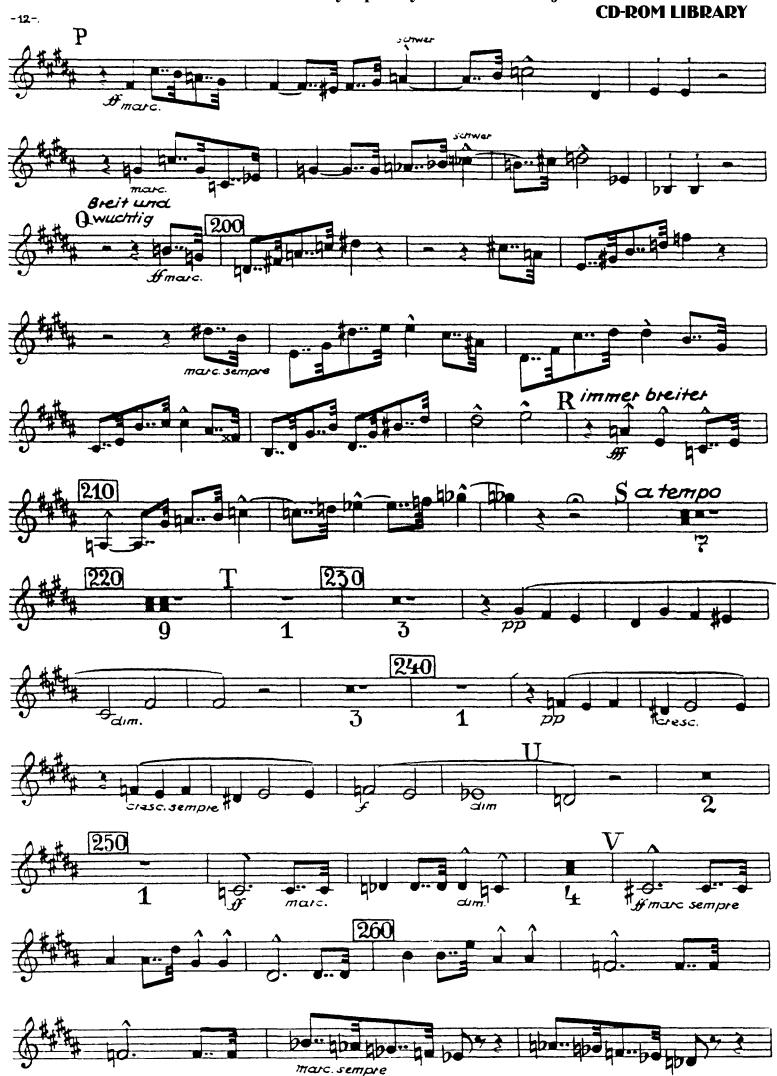

y No. 7 in E Major











# 2. Satz (Adagio)

-6-







#### 3. Satz (Scherzo)



Orchestra Musician's Bruckner — Symphony No. 7 in E Major





#### Orchestra Musician's Bruckner — Symphony No. 7 in E Major **CD-ROM LIBRARY**



4. Satz (Finale)











## Anton Bruckner Symphony No. 7 in E Major

#### 1. Satz









2. Satz (Adagio)





Orchestra Musician's Bruckner — Symphony No. 7 in E Major



### 3. Satz (Scherzo)



Orchestra Musician's Bruckner — Symphony No. 7 in E Major **CD-ROM LIBRARY** 2 Horn. F [160] (1Mr) 210 > 220 I

O LA mécresc sempre 



### 4. Satz (Finale)













## Anton Bruckner Symphony No. 7 in E Major

#### 1. Satz















2. Satz (Adagio)













Orchestra Musician's Bruckner — Symphony No. 7 in E Major







4. Satz (Finale)









3 Horn





### Anton Bruckner Symphony No. 7 in E Major

#### 1. Satz

#### 4. Horn in F







#### Orchestra Musician's Bruckner — Symphony No. 7 in E Major



2. Satz (Adagio)





#### Orchestra Musician's **Bruckner** — **Symphony No. 7 in E Major**











4. Satz (Finale)



Orchestra Musician's **Bruckner — Symphony No. 7 in E Major CD-ROM LIBRARY**4 HOLD











### Anton Bruckner Symphony No. 7 in E Major

1. Satz tacet

1. Tenor-Tuba in B

#### 2. Satz (Adagio)





## 3. Satz (Scherzo) tacet











## The Orchestra Musician's CD-ROM LIBRARY™

#### Anton Bruckner Symphony No. 7 in E Major

1. Satz tacet

1. Baß-Tuba in F

2. Satz (Adagio)



## 3. Satz (Scherzo) tacet









#### **CD-ROM LIBRARY**



# The Orchestra Musician's CD-ROM LIBRARY™

#### Anton Bruckner