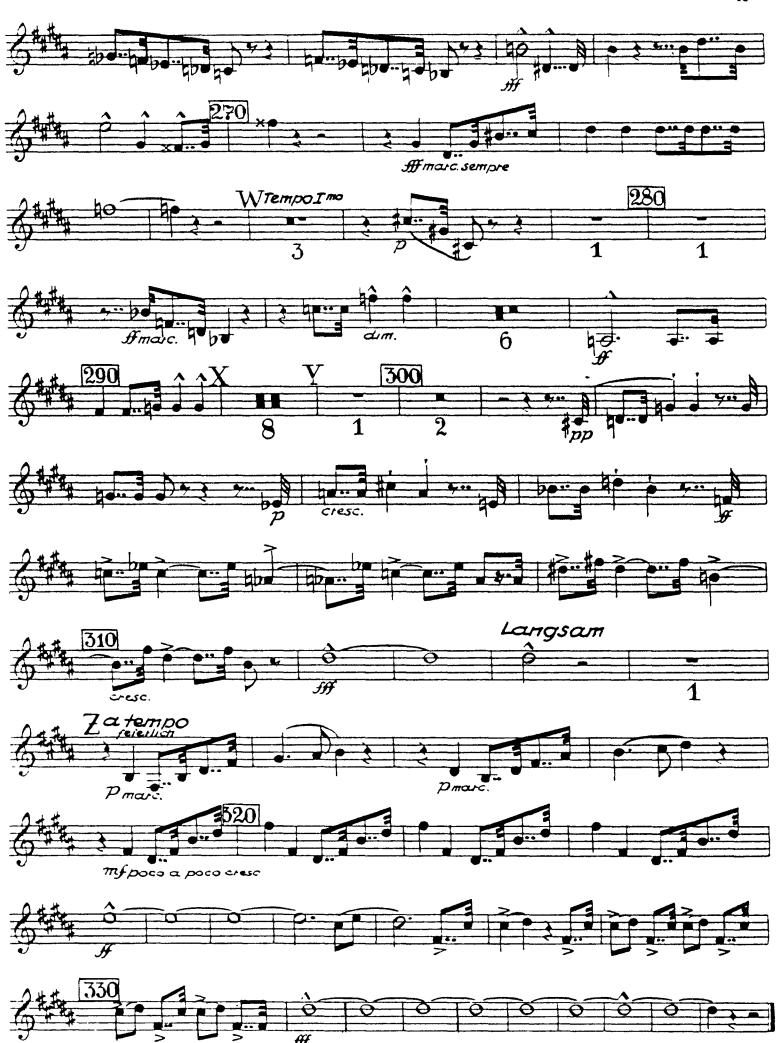

E Major











# 2. Satz (Adagio)

-6-







#### 3. Satz (Scherzo)



Orchestra Musician's Bruckner — Symphony No. 7 in E Major





#### Orchestra Musician's Bruckner — Symphony No. 7 in E Major **CD-ROM LIBRARY**



4. Satz (Finale)











## Anton Bruckner Symphony No. 7 in E Major

#### 1. Satz









2. Satz (Adagio)





Orchestra Musician's Bruckner — Symphony No. 7 in E Major



### 3. Satz (Scherzo)



Orchestra Musician's Bruckner — Symphony No. 7 in E Major **CD-ROM LIBRARY** 2 Horn. F [160] (1Mr) 210 > 220 I

O LA mécresc sempre 



### 4. Satz (Finale)













## Anton Bruckner Symphony No. 7 in E Major

#### 1. Satz















2. Satz (Adagio)













Orchestra Musician's Bruckner — Symphony No. 7 in E Major







4. Satz (Finale)









3 Horn





### Anton Bruckner Symphony No. 7 in E Major

#### 1. Satz

#### 4. Horn in F







#### Orchestra Musician's Bruckner — Symphony No. 7 in E Major



2. Satz (Adagio)





#### Orchestra Musician's **Bruckner** — **Symphony No. 7 in E Major**











4. Satz (Finale)



Orchestra Musician's **Bruckner — Symphony No. 7 in E Major CD-ROM LIBRARY**4 HOLD











### Anton Bruckner Symphony No. 7 in E Major

1. Satz tacet

1. Tenor-Tuba in B

#### 2. Satz (Adagio)





## 3. Satz (Scherzo) tacet











## The Orchestra Musician's CD-ROM LIBRARY™

#### Anton Bruckner Symphony No. 7 in E Major

1. Satz tacet

1. Baß-Tuba in F

2. Satz (Adagio)



## 3. Satz (Scherzo) tacet









#### **CD-ROM LIBRARY**



# The Orchestra Musician's CD-ROM LIBRARY™

#### Anton Bruckner Symphony