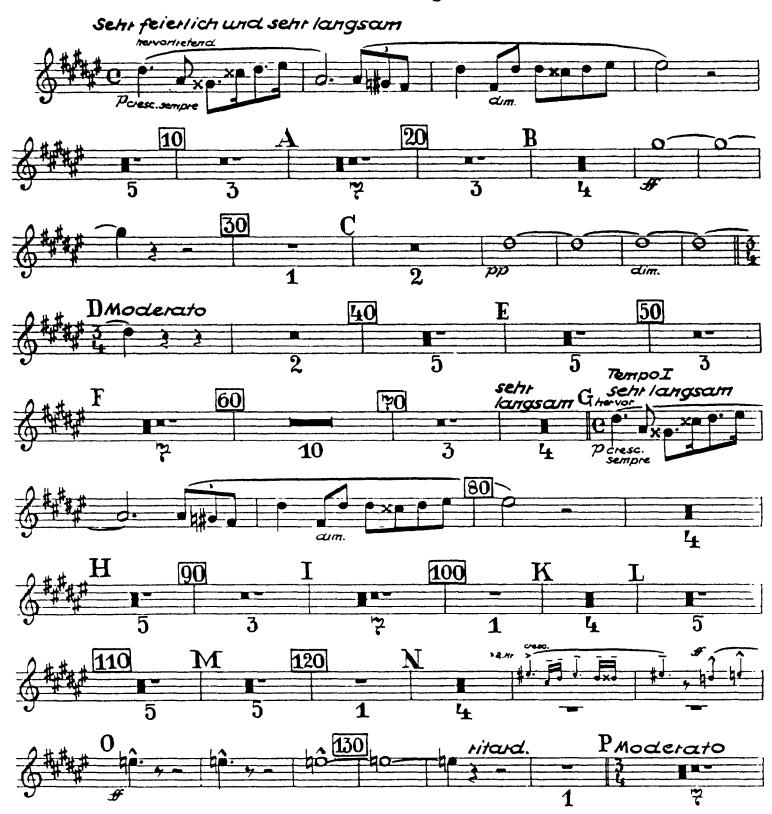

E Major **CD-ROM LIBRARY** 2 Horn. F [160] (1Mr) 210 > 220 I

O LA mécresc sempre 



### 4. Satz (Finale)













## Anton Bruckner Symphony No. 7 in E Major

#### 1. Satz















2. Satz (Adagio)













Orchestra Musician's Bruckner — Symphony No. 7 in E Major







4. Satz (Finale)









3 Horn





### Anton Bruckner Symphony No. 7 in E Major

#### 1. Satz

#### 4. Horn in F







#### Orchestra Musician's Bruckner — Symphony No. 7 in E Major



2. Satz (Adagio)





#### Orchestra Musician's **Bruckner** — **Symphony No. 7 in E Major**











4. Satz (Finale)



Orchestra Musician's **Bruckner — Symphony No. 7 in E Major CD-ROM LIBRARY**4 HOLD











### Anton Bruckner Symphony No. 7 in E Major

1. Satz tacet

1. Tenor-Tuba in B

#### 2. Satz (Adagio)





## 3. Satz (Scherzo) tacet











## The Orchestra Musician's CD-ROM LIBRARY™

#### Anton Bruckner Symphony No. 7 in E Major

1. Satz tacet

1. Baß-Tuba in F

2. Satz (Adagio)



## 3. Satz (Scherzo) tacet









#### **CD-ROM LIBRARY**



# The Orchestra Musician's CD-ROM LIBRARY™

#### Anton Bruckner Symphony No. 7 in E Major

1. Satz tacet

2. Baß-Tuba in F

2. Satz (Adagio)



### 3. Satz (Scherzo) tacet









# Anton Bruckner Symphony No. 7 in E Major

#### 1. Satz

Kontra - Baßtuba











Orchestra Musician's Bruckner — Symphony No. 7 in E Major **CD-ROM LIBRARY** Contra BaB Tuba H 100 120 110 P Moderato ritard. 130 40 ritard. 140 150 1 S Sehr langsam 160 即 P cresc. 170 3 # sempre 180 190 ppを出る 40 O\_ 6 DP DP pp cresc. sempre 210  $\overline{\phi}$ <del>o</del> 0 <de