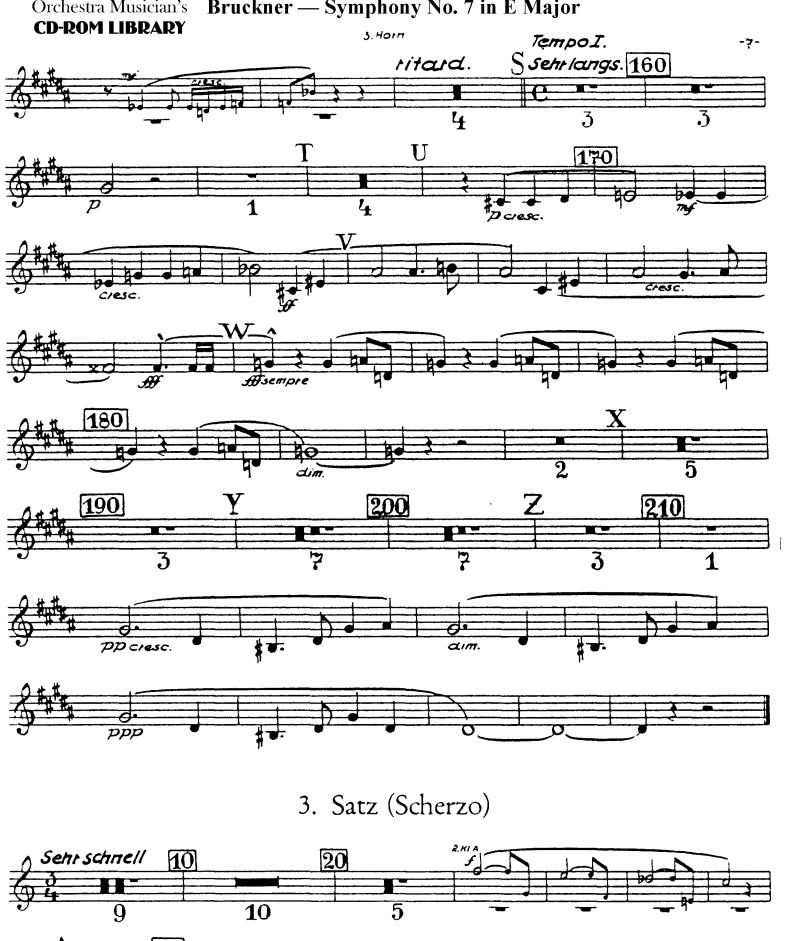

#### 1. Satz

2. Satz (Adagio)

Orchestra Musician's Bruckner — Symphony No. 7 in E Major