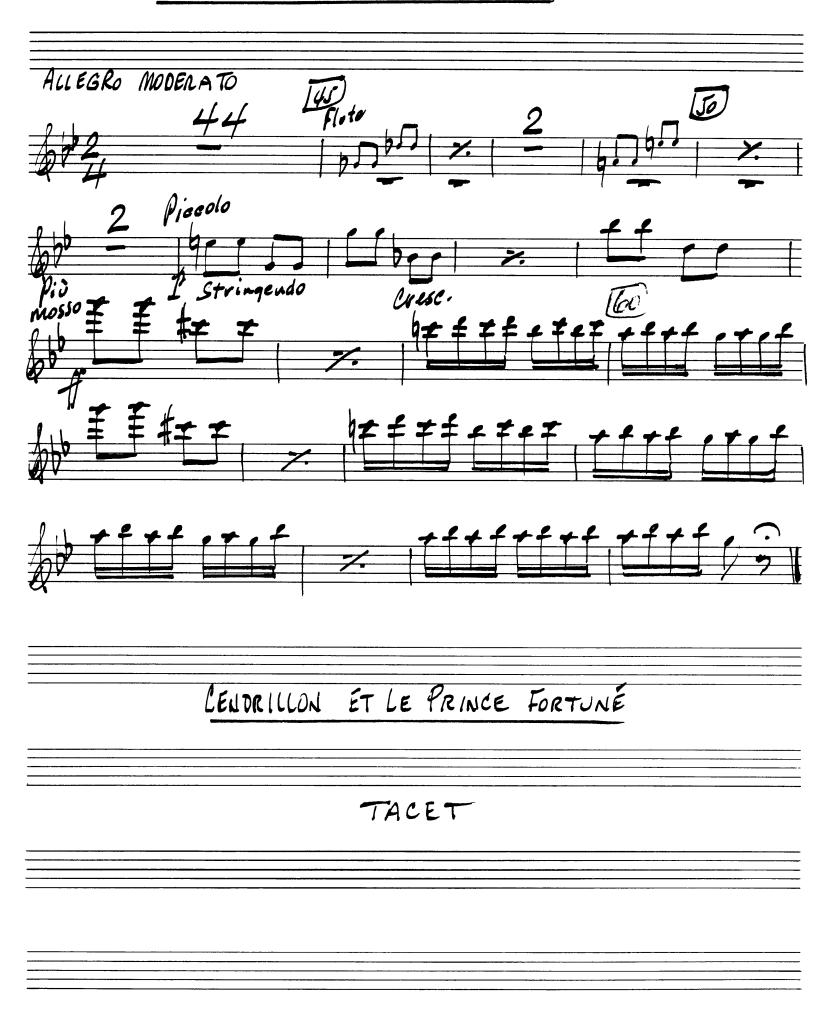

#### CANDILE VAR 1.

### NAR 4 CANARI QUI CHANTE

## NAR. 5. VIOLENTE

· /D

Flute 2