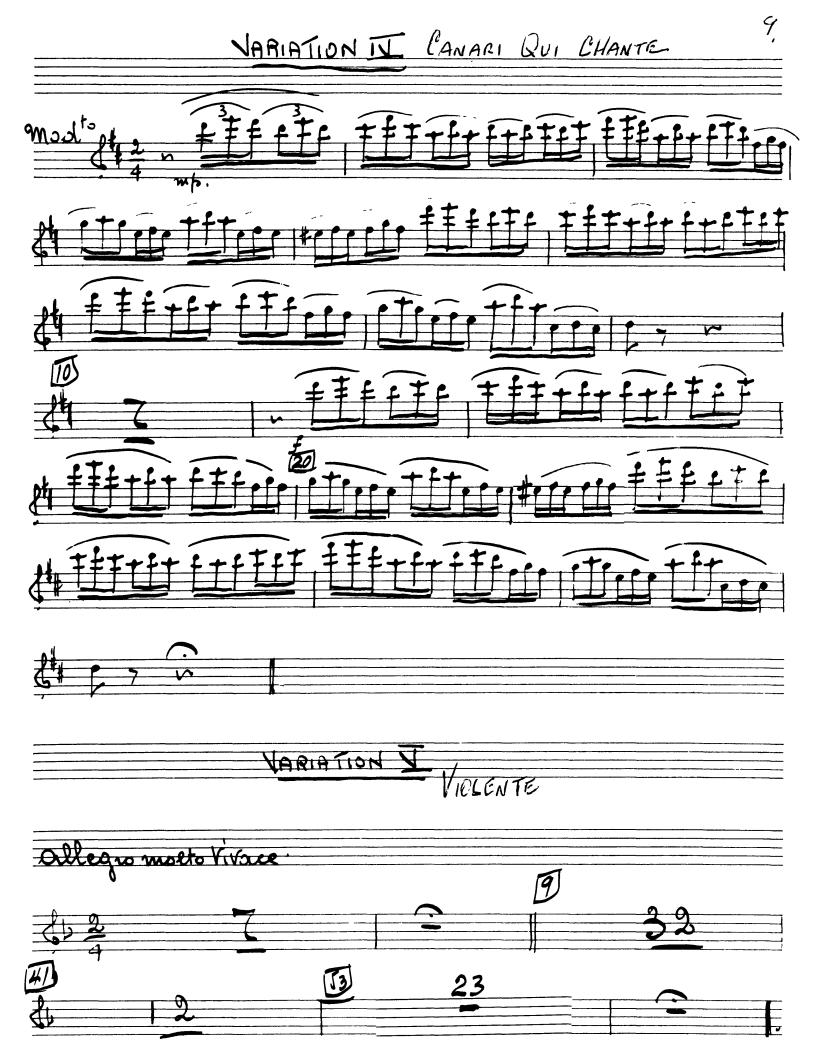

MPHONIQUE (LE SOMMEIL) ET SCENE







Flute 2 NO. 20 - FINAL 59. 3 un pochettino sije ti mendi









#### Tchaikovsky — Sleeping Beauty





The Orchestra Mulichaikovsky — Sleeping Beauty CD-ROM LIBRARY<sup>TM</sup>

65.











## VAR. III-LA FEE - SAPHIR











## FLUTE II



### FLUTT: 3



Tchaikovsky — Sleeping Beauty

Flote 2

The Orchestra Musician's CD-ROM LIBRARY<sup>TM</sup>

18.











flute 2





FLUTL B











## FLUTE II





Flutez



### Tchaikovsky — Sleeping Beauty





Flute 2







## FLUTE II



Peter Ilyich Tchaikovsky Sleeping Beauty, Op. 66





#### **PICCOLO**



# Tchaikovsky — Sleeping Beauty PICCOLO







## Tchaikovsky — Sleeping Beauty

### **PICCOLO**





VARIATION I. CANDILE

Alego moderato



# Tchaikovsky — Sleeping Beauty PICCOLO





# Tchaikovsky — Sleeping Beauty **PICCOLO**





































Tchaikovsky — Sleeping Brantiestra Musician's CD-ROM SIRBARYTM











### Tchaikovsky — Sleeping Beauty







34.



The Orchestra Musician's CD-ROM LIBRARY<sup>TM</sup>



The Orchestra Musician's CD-ROM LIBRARY™



38.

### NO. 16 - SCENE







#### **PICCOLO**

41-

FINAL 20. ALLEGRO AGITATO UN BOUETTING PIÙ TRANQUILLO









| He. | PICCOLO | CD-ROM LIBRARY |
|-----|---------|----------------|
|     |         |                |
|     |         |                |
|     |         |                |
|     |         |                |
|     |         |                |
|     |         |                |
|     |         |                |
|     |         |                |
|     |         |