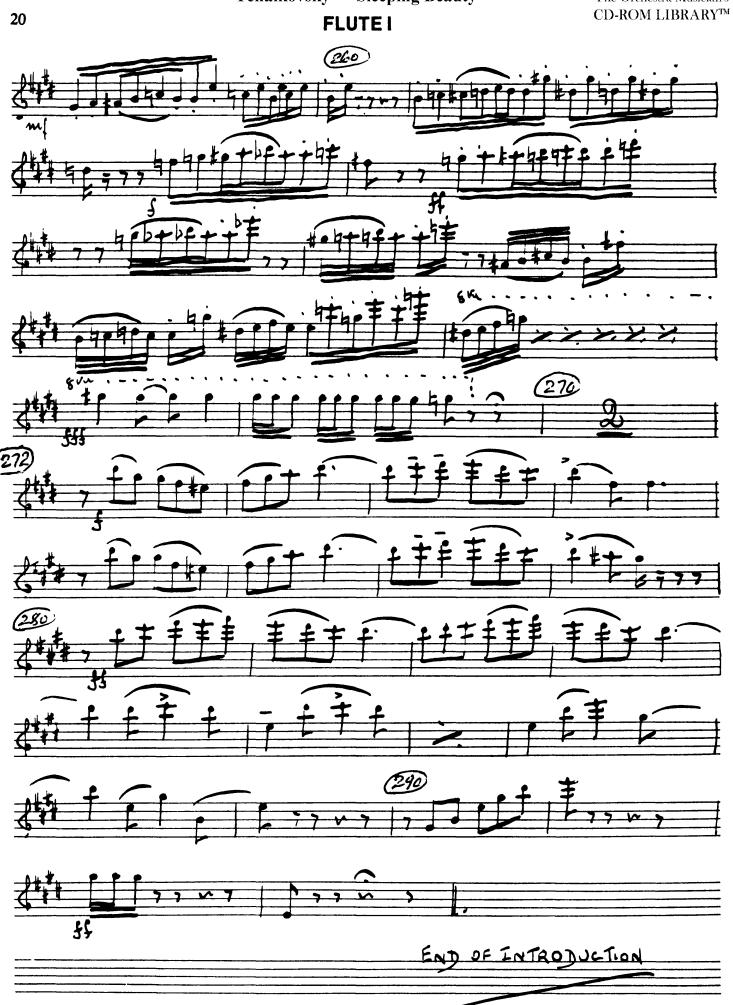

## Tchaikovsky — Sleeping Beauty **FLUTE** I

The Orchestra Musician's CD-ROM LIBRARY™

24