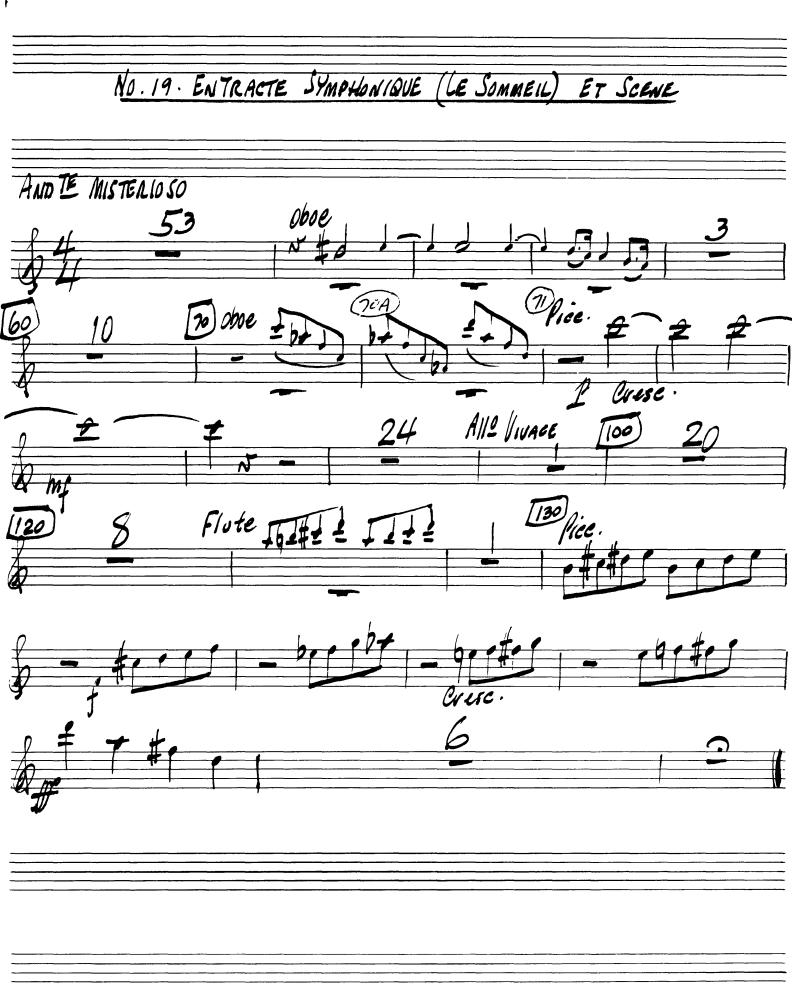

## NO. 19 - ENTRACTE SYMPHONIQUE (LE SOMMEIL) ET SCENE

Flute 2 NO. 20 - FINAL 59. 3 un pochettino sije ti mendi