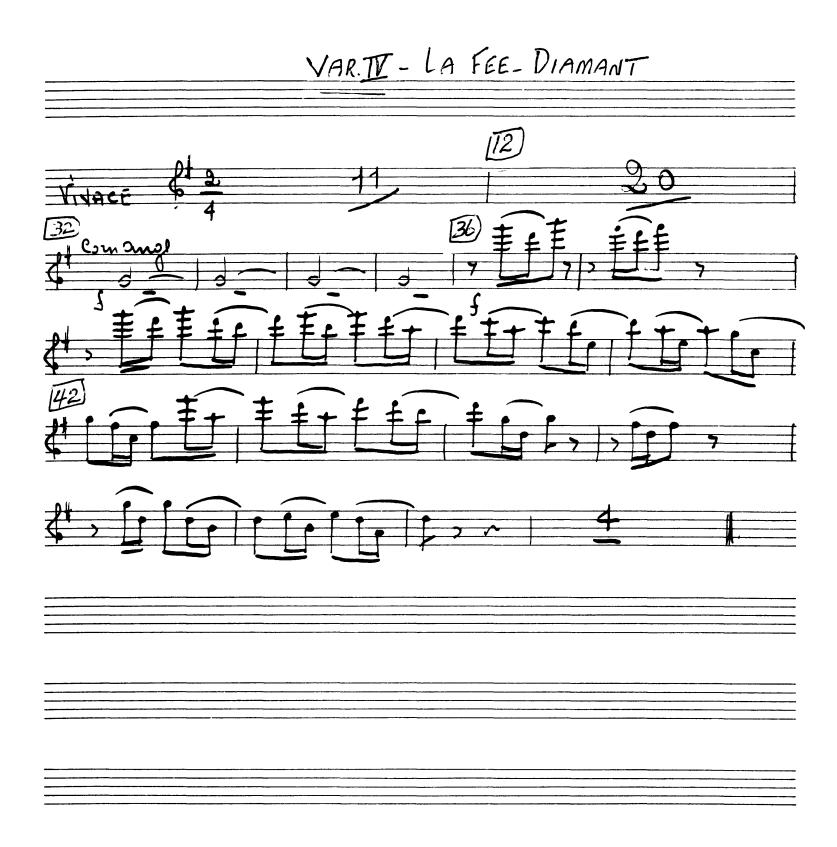

CENE







#### **PICCOLO**

41-

FINAL 20. ALLEGRO AGITATO UN BOUETTING PIÙ TRANQUILLO









| He. | PICCOLO | CD-ROM LIBRARY |
|-----|---------|----------------|
|     |         |                |
|     |         |                |
|     |         |                |
|     |         |                |
|     |         |                |
|     |         |                |
|     |         |                |
|     |         |                |
|     |         |                |
|     |         |                |
|     |         |                |
|     |         |                |
|     |         |                |
|     |         |                |
|     |         |                |
|     |         |                |

47. POLACCA





The Orchestra Musician's CD-ROM LIBRARY™

















SS.





# VAR. 2 - L'OISEAU BLEU ET LA PRINCESSE FLORINE ANDANTINO PRESTO (50) flute Cresc.

#### Nº. 26. PAS DE CARACTÈRE





60.









The Orchestra Musician's CD-ROM LIBRARY™