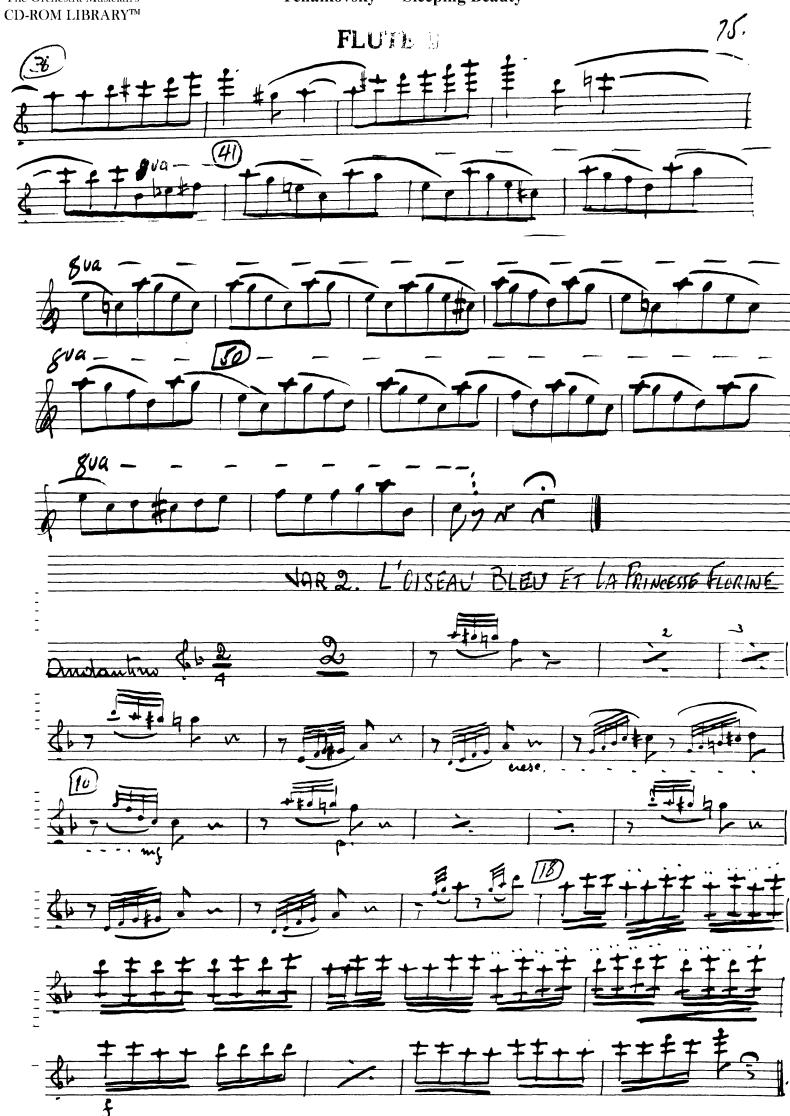

# VAR. 2 - L'OISEAU BLEU ET LA PRINCESSE FLORINE ANDANTINO PRESTO (50) flute Cresc.