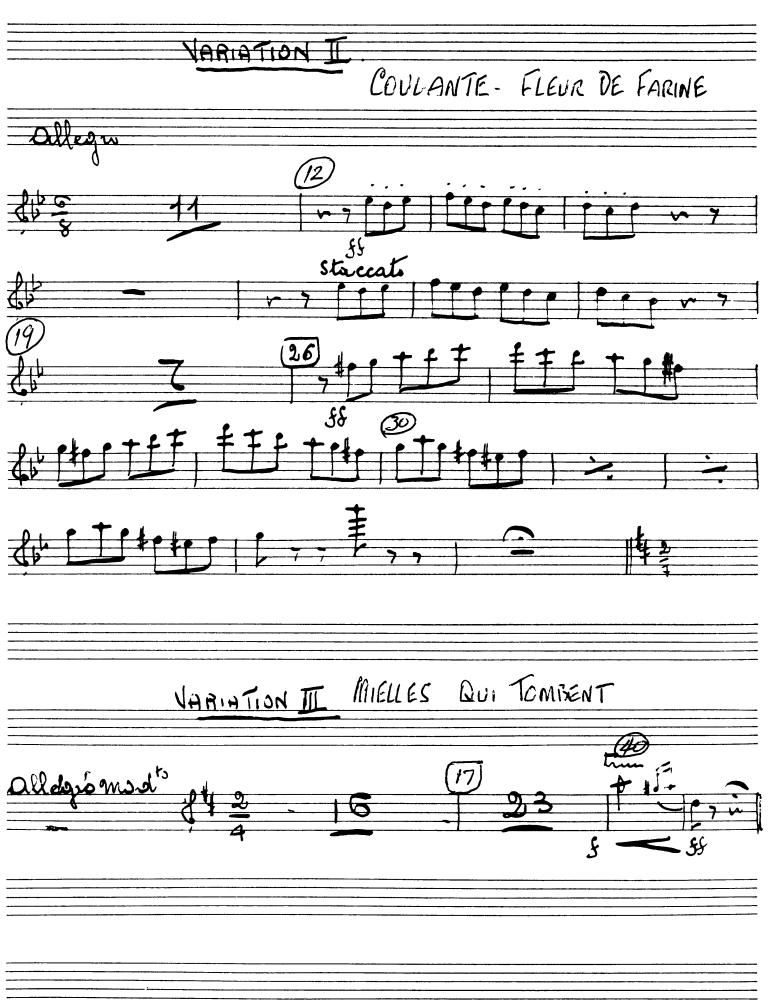

#### CANDILE VAR 1.

### NAR 4 CANARI QUI CHANTE

## NAR. 5. VIOLENTE

· /D

Flute 2