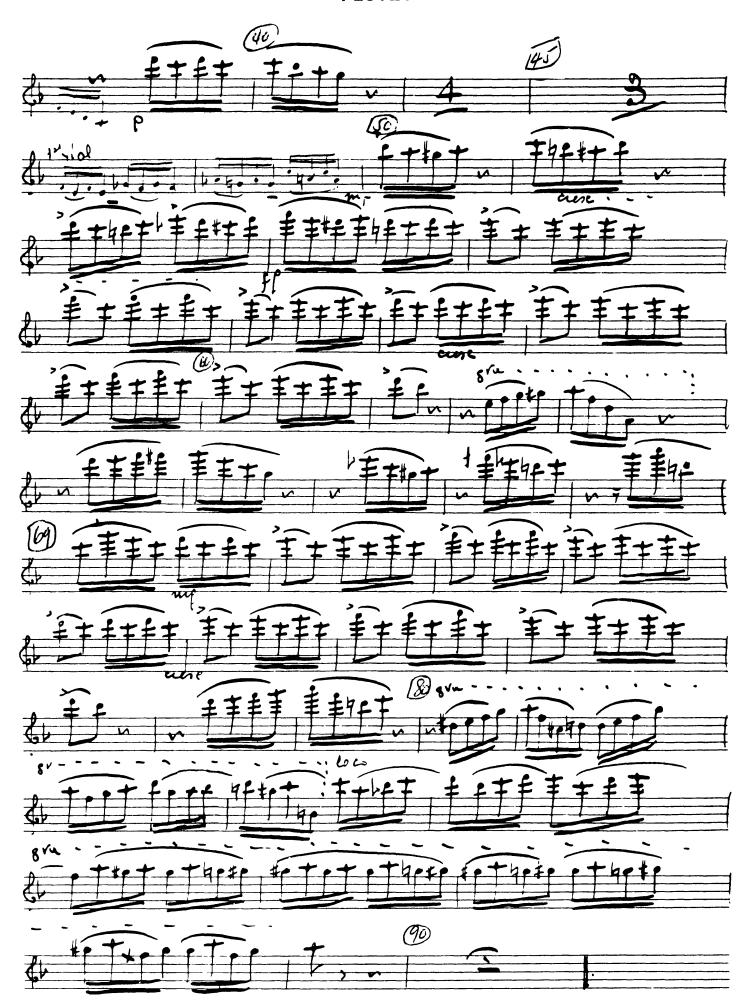

# VAR. 2 - L'OISEAU BLEU ET LA PRINCESSE FLORINE ANDANTINO PRESTO (50) flute Cresc.