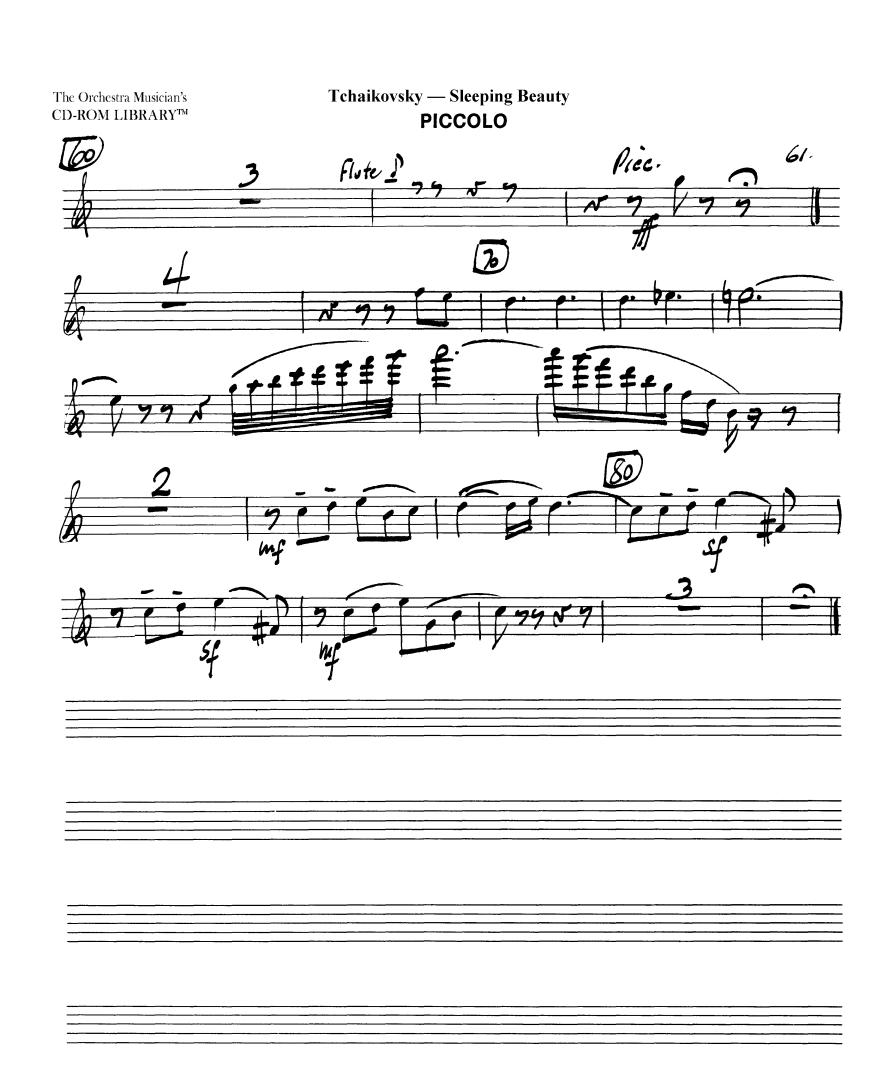

---------|----------------|
|     |         |                |
|     |         |                |
|     |         |                |
|     |         |                |
|     |         |                |
|     |         |                |
|     |         |                |
|     |         |                |
|     |         |                |
|     |         |                |
|     |         |                |
|     |         |                |
|     |         |                |
|     |         |                |
|     |         |                |
|     |         |                |

47. POLACCA





The Orchestra Musician's CD-ROM LIBRARY™

















SS.





# VAR. 2 - L'OISEAU BLEU ET LA PRINCESSE FLORINE ANDANTINO PRESTO (50) flute Cresc.

#### Nº. 26. PAS DE CARACTÈRE





60.









The Orchestra Musician's CD-ROM LIBRARY™