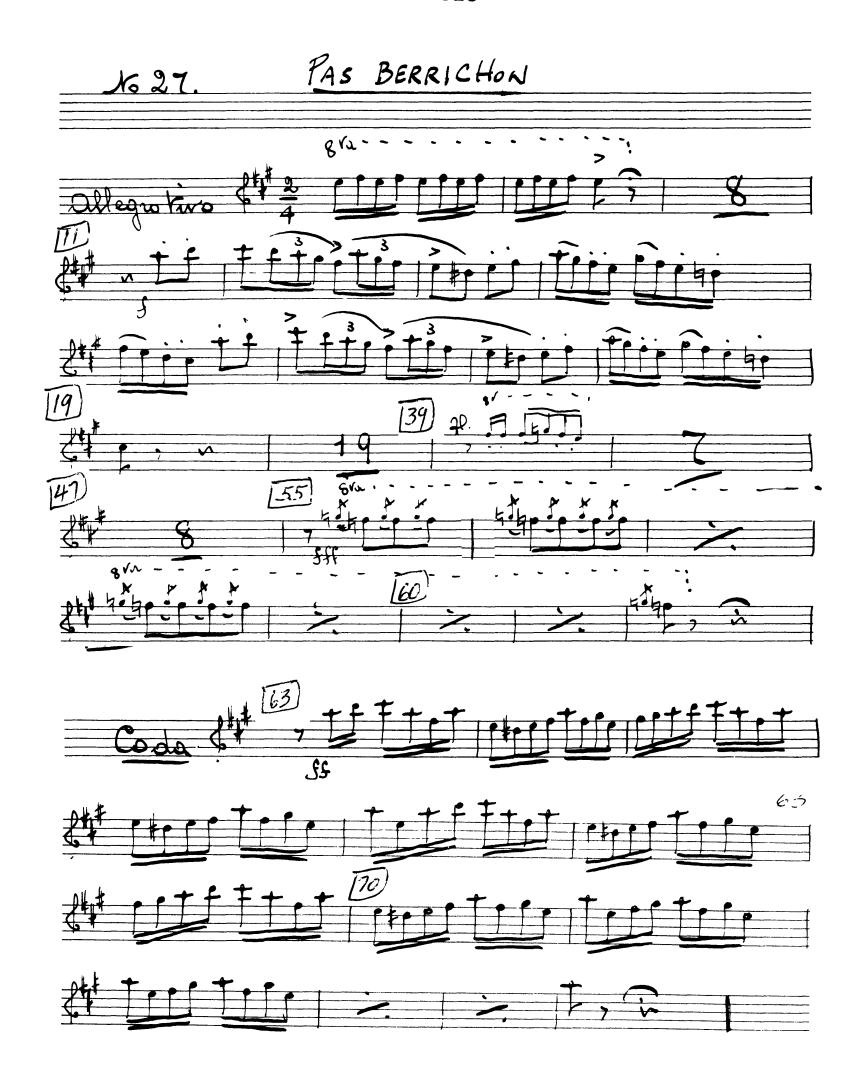

|
|-----|---------|----------------|
|     |         |                |
|     |         |                |
|     |         |                |
|     |         |                |
|     |         |                |
|     |         |                |
|     |         |                |
|     |         |                |
|     |         |                |
|     |         |                |
|     |         |                |
|     |         |                |
|     |         |                |
|     |         |                |
|     |         |                |
|     |         |                |

47. POLACCA





The Orchestra Musician's CD-ROM LIBRARY™

















SS.





# VAR. 2 - L'OISEAU BLEU ET LA PRINCESSE FLORINE ANDANTINO PRESTO (50) flute Cresc.

#### Nº. 26. PAS DE CARACTÈRE





60.









The Orchestra Musician's CD-ROM LIBRARY™