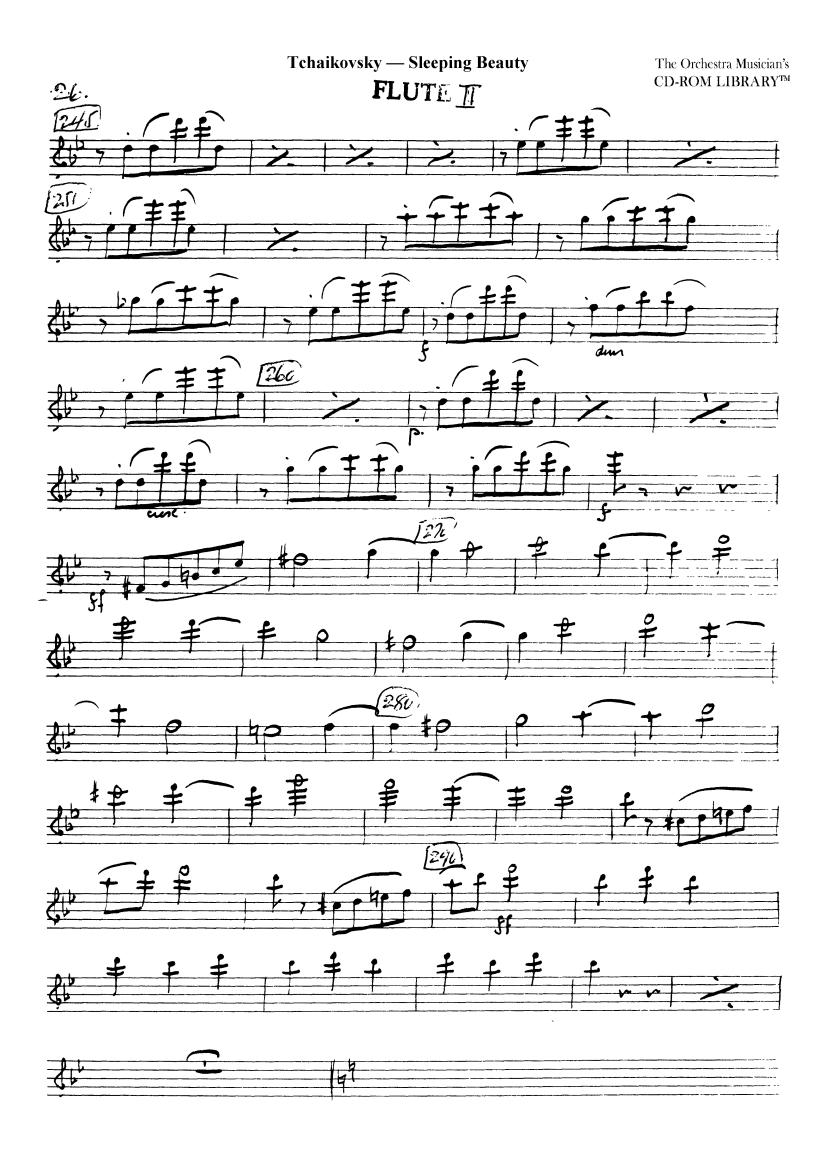

## Tchaikovsky — Sleeping Beauty **FLUTE** I

The Orchestra Musician's CD-ROM LIBRARY™

24