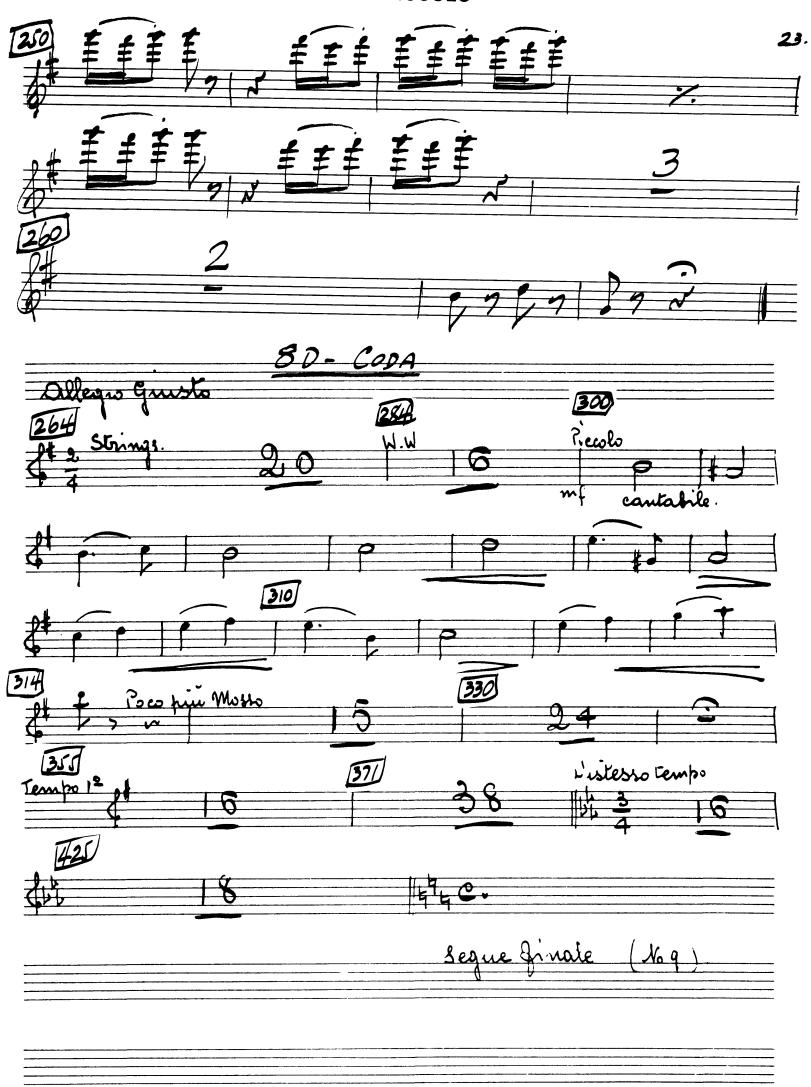

## Tchaikovsky — Sleeping Beauty **FLUTE** I

The Orchestra Musician's CD-ROM LIBRARY™

24