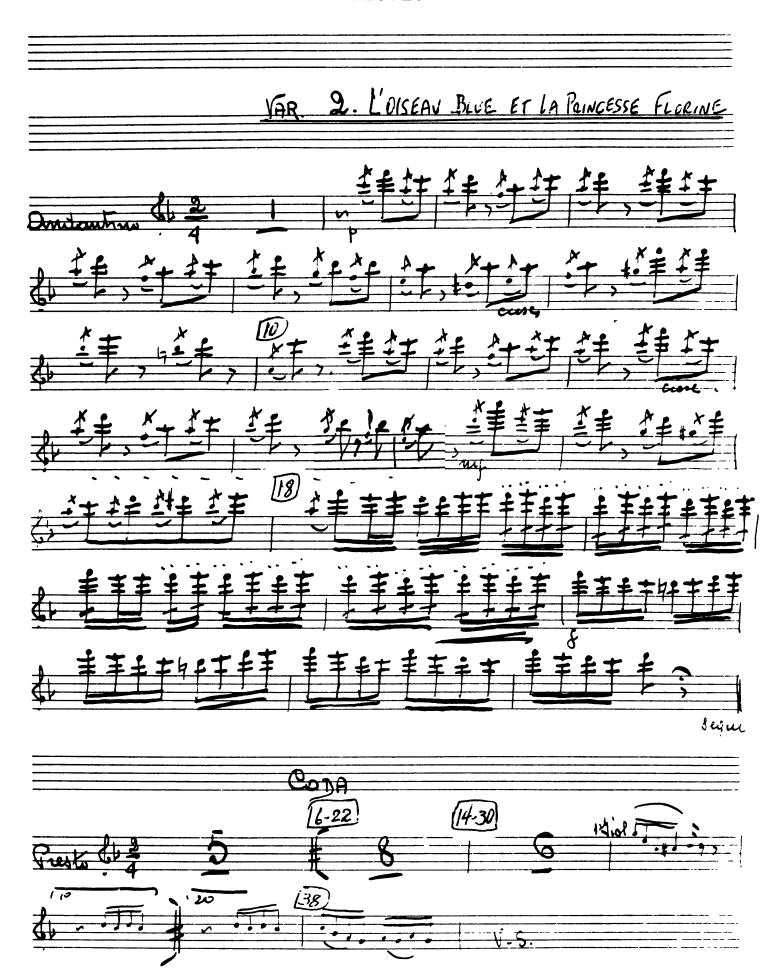

# VAR. 2 - L'OISEAU BLEU ET LA PRINCESSE FLORINE ANDANTINO PRESTO (50) flute Cresc.