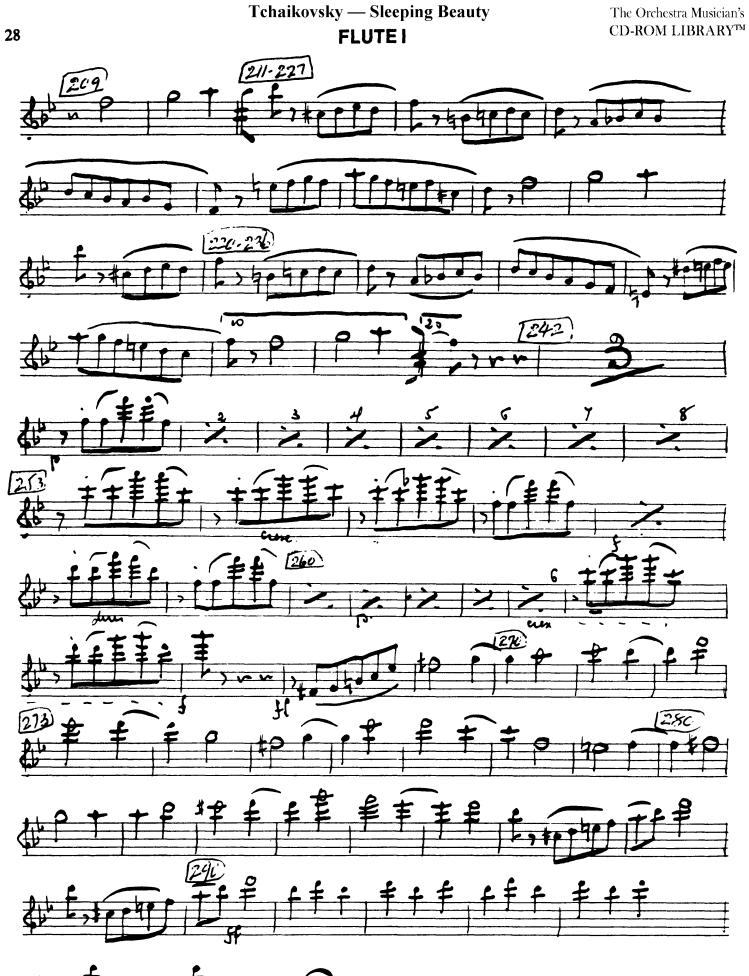

## Tchaikovsky — Sleeping Beauty **FLUTE** I

The Orchestra Musician's CD-ROM LIBRARY™

24