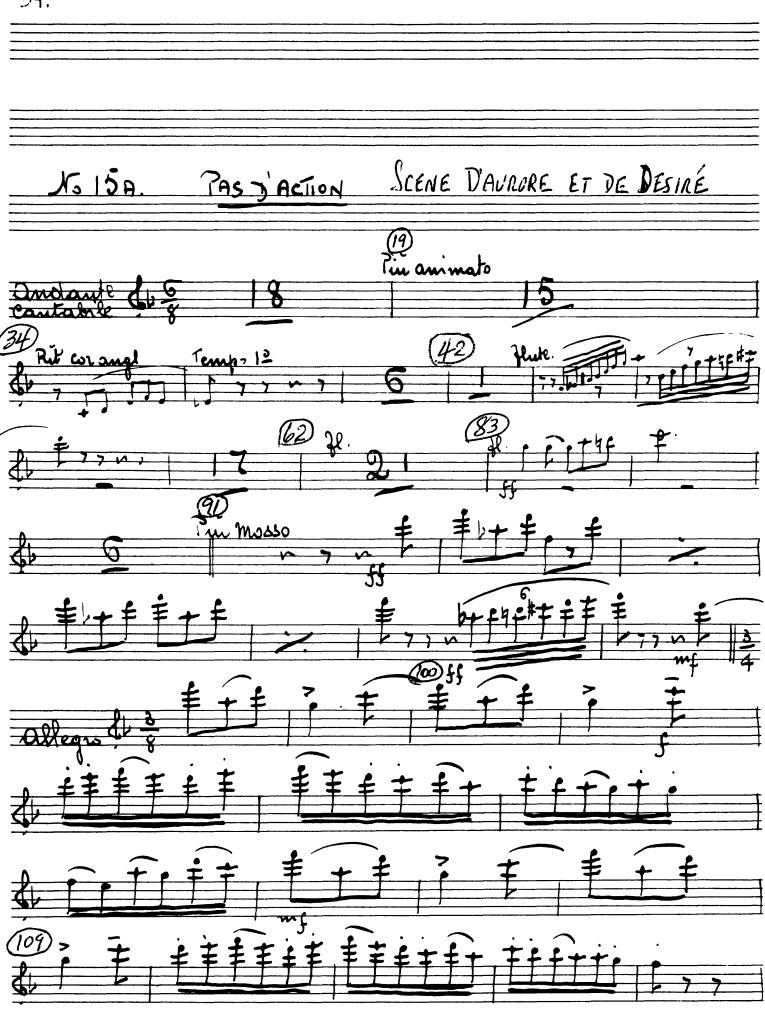

Y<sup>TM</sup>

65.











## VAR. III-LA FEE - SAPHIR











## FLUTE II



### FLUTT: 3



Tchaikovsky — Sleeping Beauty

Flote 2

The Orchestra Musician's CD-ROM LIBRARY<sup>TM</sup>

18.











flute 2





FLUTL B











## FLUTE II





Flutez



### Tchaikovsky — Sleeping Beauty





Flute 2







## FLUTE II



Peter Ilyich Tchaikovsky Sleeping Beauty, Op. 66





#### **PICCOLO**



# Tchaikovsky — Sleeping Beauty PICCOLO







## Tchaikovsky — Sleeping Beauty

### **PICCOLO**





VARIATION I. CANDILE

Alego moderato



# Tchaikovsky — Sleeping Beauty PICCOLO





# Tchaikovsky — Sleeping Beauty **PICCOLO**





































Tchaikovsky — Sleeping Brantiestra Musician's CD-ROM SIRBARYTM











### Tchaikovsky — Sleeping Beauty







34.



The Orchestra Musician's CD-ROM LIBRARY<sup>TM</sup>



The Orchestra Musician's CD-ROM LIBRARY™



38.

### NO. 16 - SCENE







#### **PICCOLO**

41-

FINAL 20. ALLEGRO AGITATO UN BOUETTING PIÙ TRANQUILLO









| He. | PICCOLO | CD-ROM LIBRARY |
|-----|---------|----------------|
|     |         |                |
|     |         |                |
|     |         |                |
|     |         |                |
|     |         |                |
|     |         |                |
|     |         |                |
|     |         |                |
|     |         |                |
|     |         |                |
|     |         |                |
|     |         |                |
|     |         |                |
|     |         |                |
|     |         |