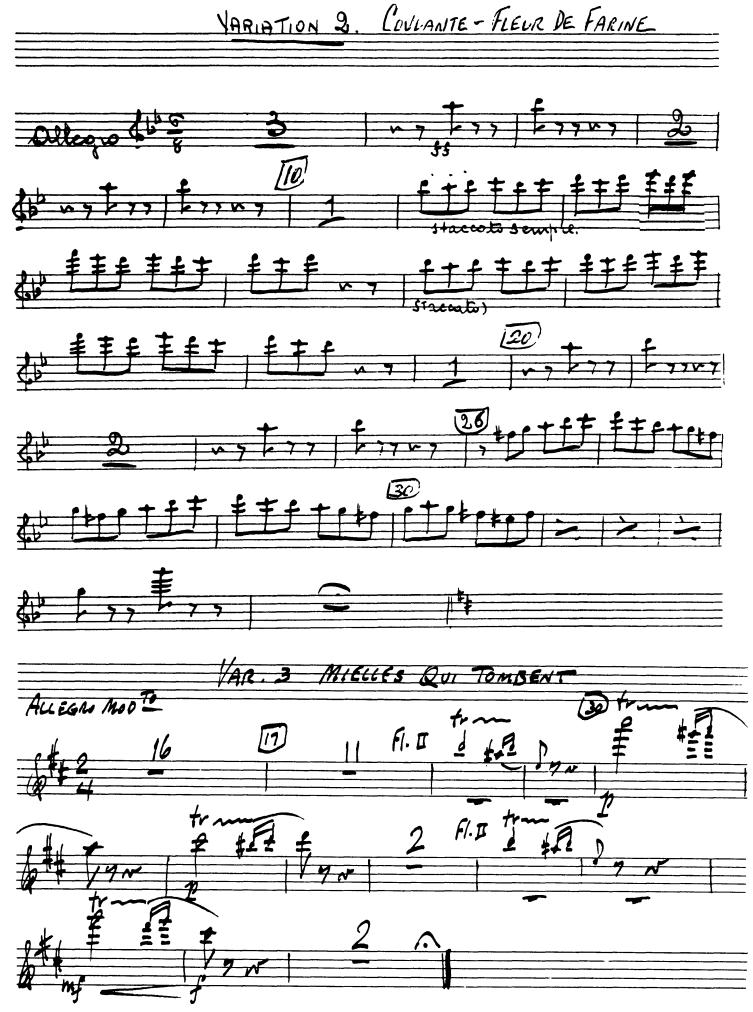

#### CANDILE VAR 1.

### NAR 4 CANARI QUI CHANTE

## NAR. 5. VIOLENTE

· /D

Flute 2