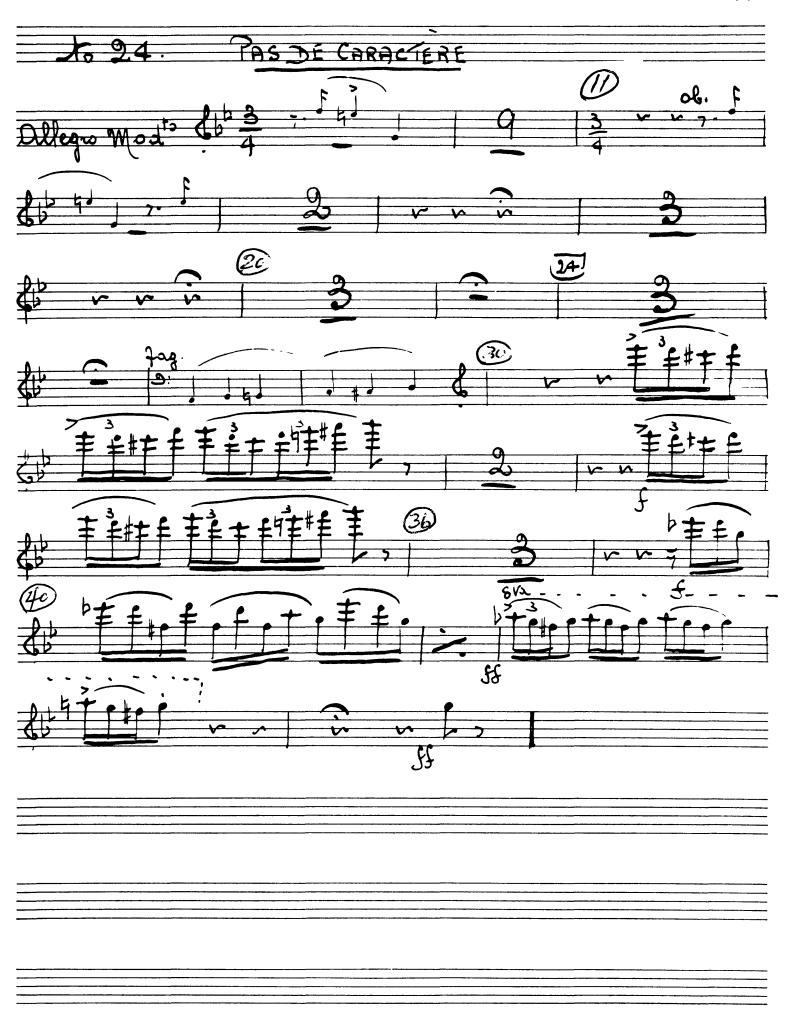

#### **PICCOLO**

41-

FINAL 20. ALLEGRO AGITATO UN BOUETTING PIÙ TRANQUILLO









| He. | PICCOLO | CD-ROM LIBRARY |
|-----|---------|----------------|
|     |         |                |
|     |         |                |
|     |         |                |
|     |         |                |
|     |         |                |
|     |         |                |
|     |         |                |
|     |         |                |
|     |         |                |
|     |         |                |
|     |         |                |
|     |         |                |
|     |         |                |
|     |         |                |
|     |         |                |
|     |         |                |

47. POLACCA





The Orchestra Musician's CD-ROM LIBRARY™

















SS.





# VAR. 2 - L'OISEAU BLEU ET LA PRINCESSE FLORINE ANDANTINO PRESTO (50) flute Cresc.

#### Nº. 26. PAS DE CARACTÈRE





60.









The Orchestra Musician's CD-ROM LIBRARY™