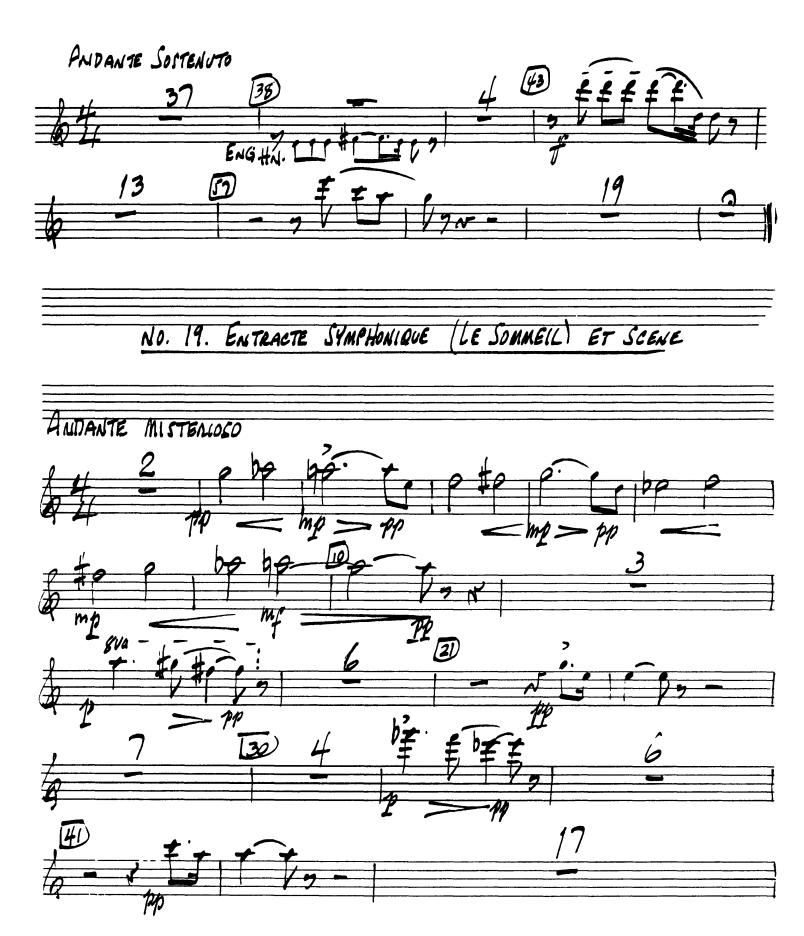

## NO. 19 - ENTRACTE SYMPHONIQUE (LE SOMMEIL) ET SCENE

Flute 2 NO. 20 - FINAL 59. 3 un pochettino sije ti mendi