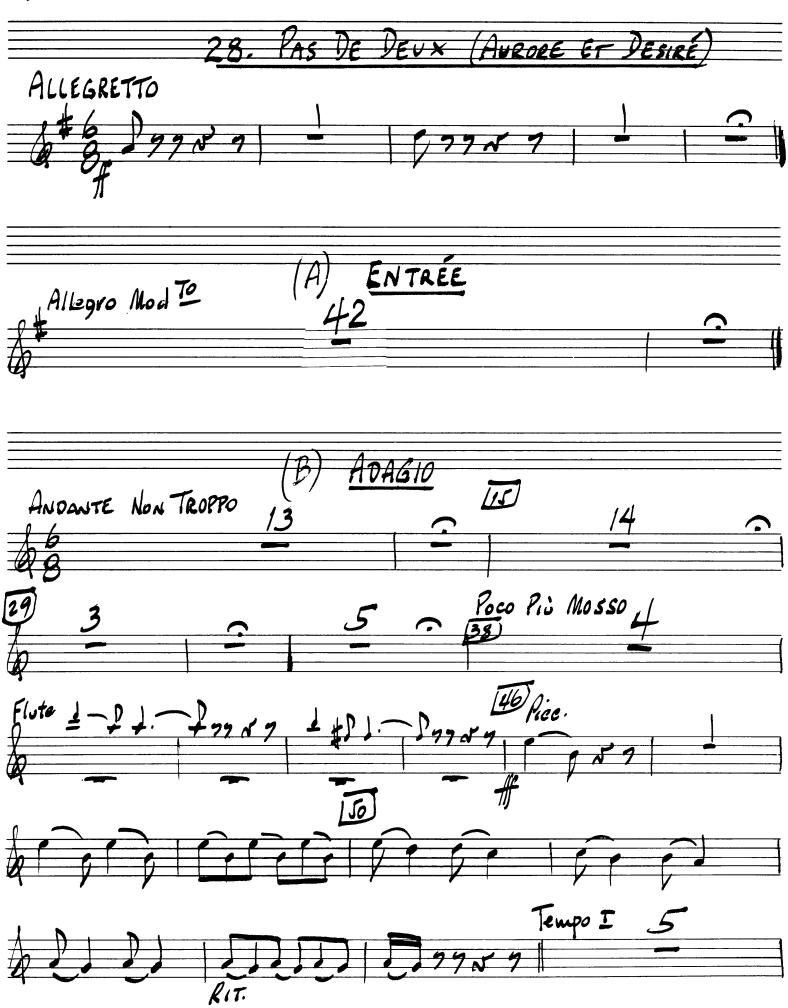

-|---------|----------------|
|     |         |                |
|     |         |                |
|     |         |                |
|     |         |                |
|     |         |                |
|     |         |                |
|     |         |                |
|     |         |                |
|     |         |                |
|     |         |                |
|     |         |                |
|     |         |                |
|     |         |                |
|     |         |                |
|     |         |                |
|     |         |                |

47. POLACCA





The Orchestra Musician's CD-ROM LIBRARY™

















SS.





# VAR. 2 - L'OISEAU BLEU ET LA PRINCESSE FLORINE ANDANTINO PRESTO (50) flute Cresc.

#### Nº. 26. PAS DE CARACTÈRE





60.









The Orchestra Musician's CD-ROM LIBRARY™