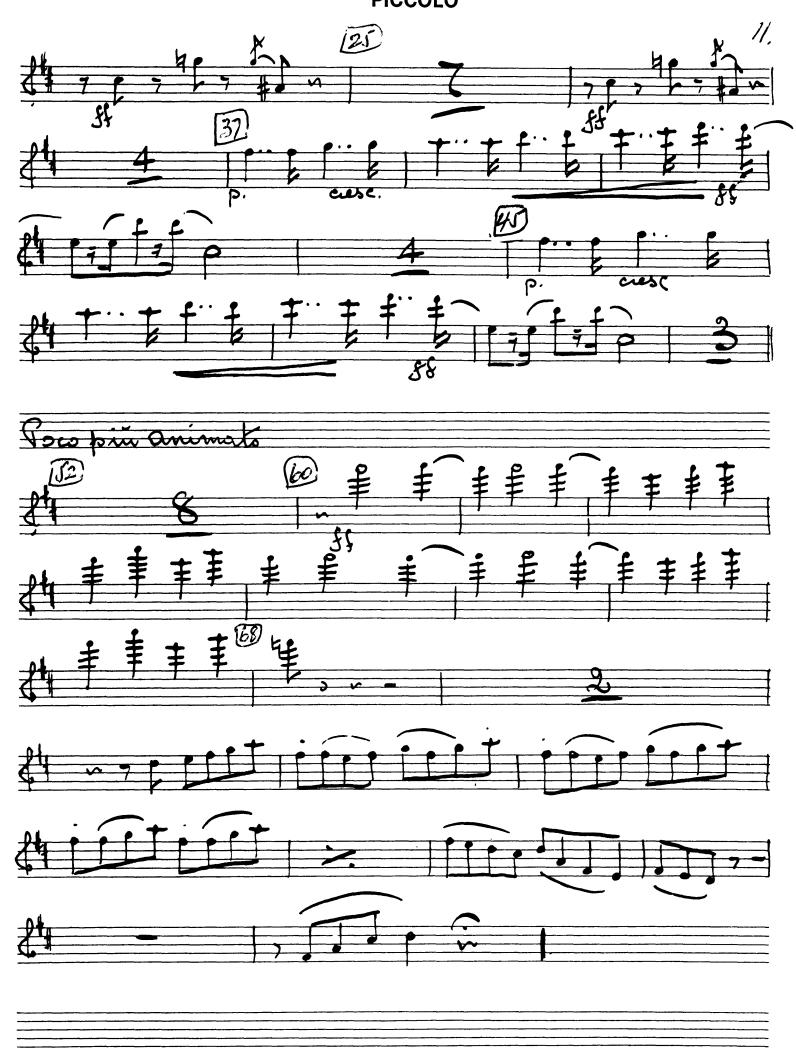

#### **PICCOLO**

# Tchaikovsky — Sleeping Beauty PICCOLO

### **PICCOLO**

VARIATION I. CANDILE

Alego moderato