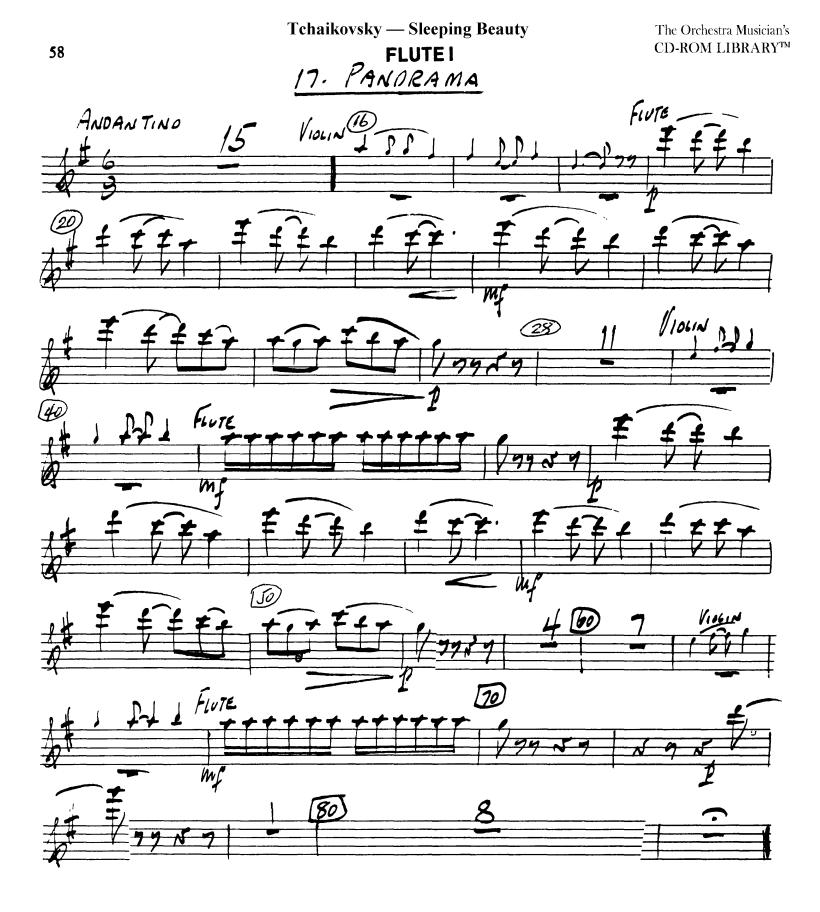

## Tchaikovsky — Sleeping Beauty **FLUTE** I

The Orchestra Musician's CD-ROM LIBRARY™

24