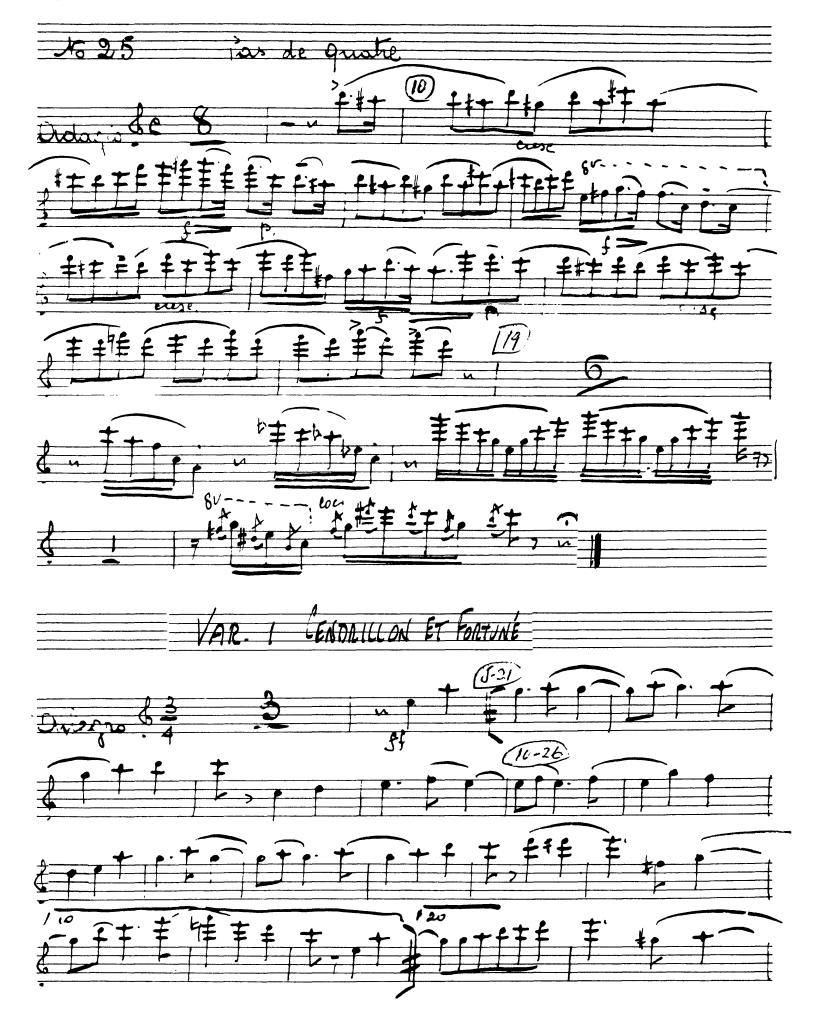

#### CANDILE VAR 1.

### NAR 4 CANARI QUI CHANTE

## NAR. 5. VIOLENTE

· /D

Flute 2