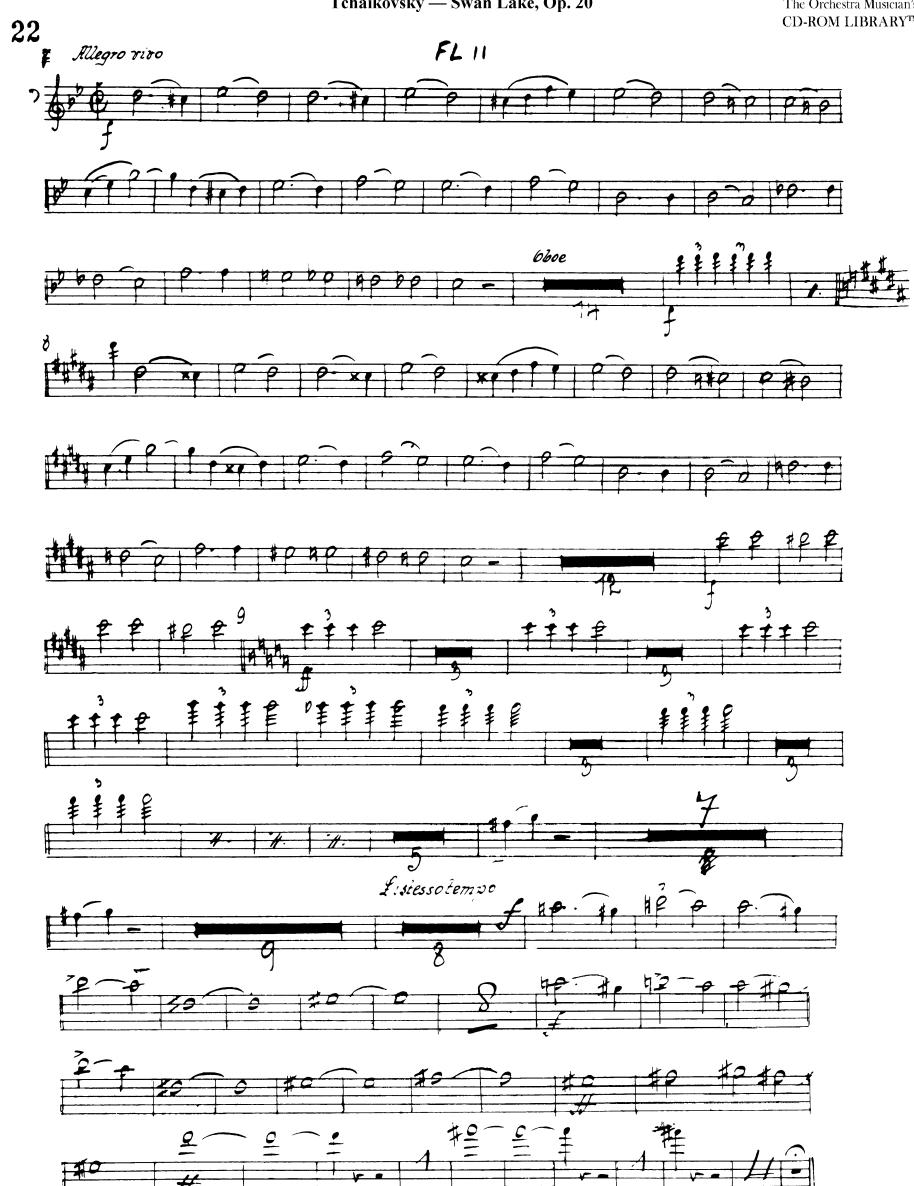

Tchaikovsky — Swan Lake, Op. 20

FLI

The Orchestra Musician's CD-ROM LIBRARY<sup>TM</sup>

Tchaikovsky — Swan Lake, Op. 20

FL 11

**n** 

The Orchestra Musician's CD-ROM LIBRARY™

follo subi