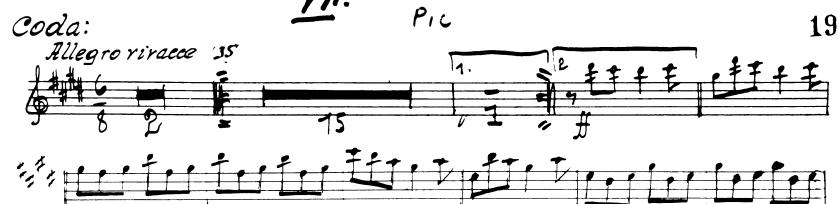

Tchaikovsky — Swan Lake, Op. 20

Tchaikovsky — Swan Lake, Op. 20

The Orchestra Musician's CD-ROM LIBRARY™

The Orchestra Musician's CD-ROM LIBRARY<sup>™</sup> FLII 14 50 Tempo di False Piscon J. **P**. **4** 4 19 51 2 Clarinetto 2. 日子子 手手手 F AFFF F Coda Allegro mollo rivace ~ 4 \* + \* • + \* **\$?** \* 1 × 4 4 5 H