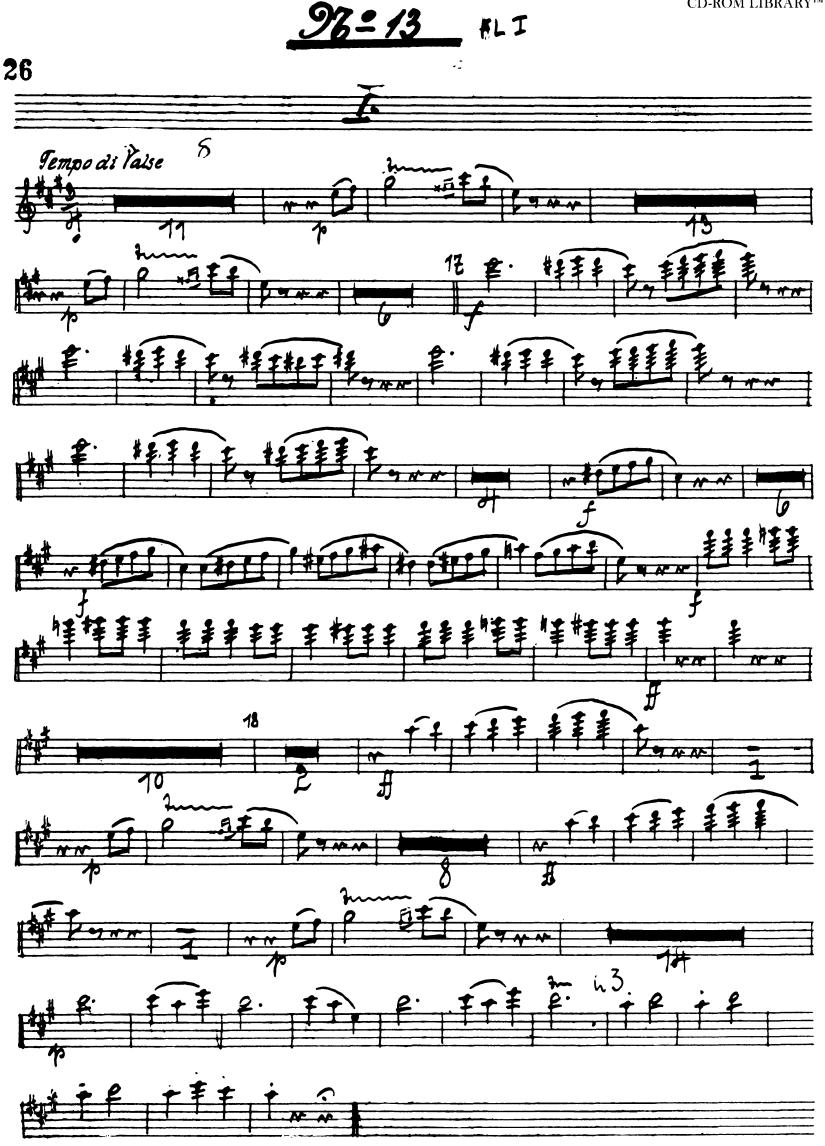

98:12

No: 13

The Orchestra Musician's CD-ROM LIBRARY<sup>™</sup>

Tchaikovsky — Swan Lake, Op. 20

The Orchestra Musician's CD-ROM LIBRARY™

The Orchestra Musician's CD-ROM LIBRARY™

The Orchestra Musician's CD-ROM LIBRARY™