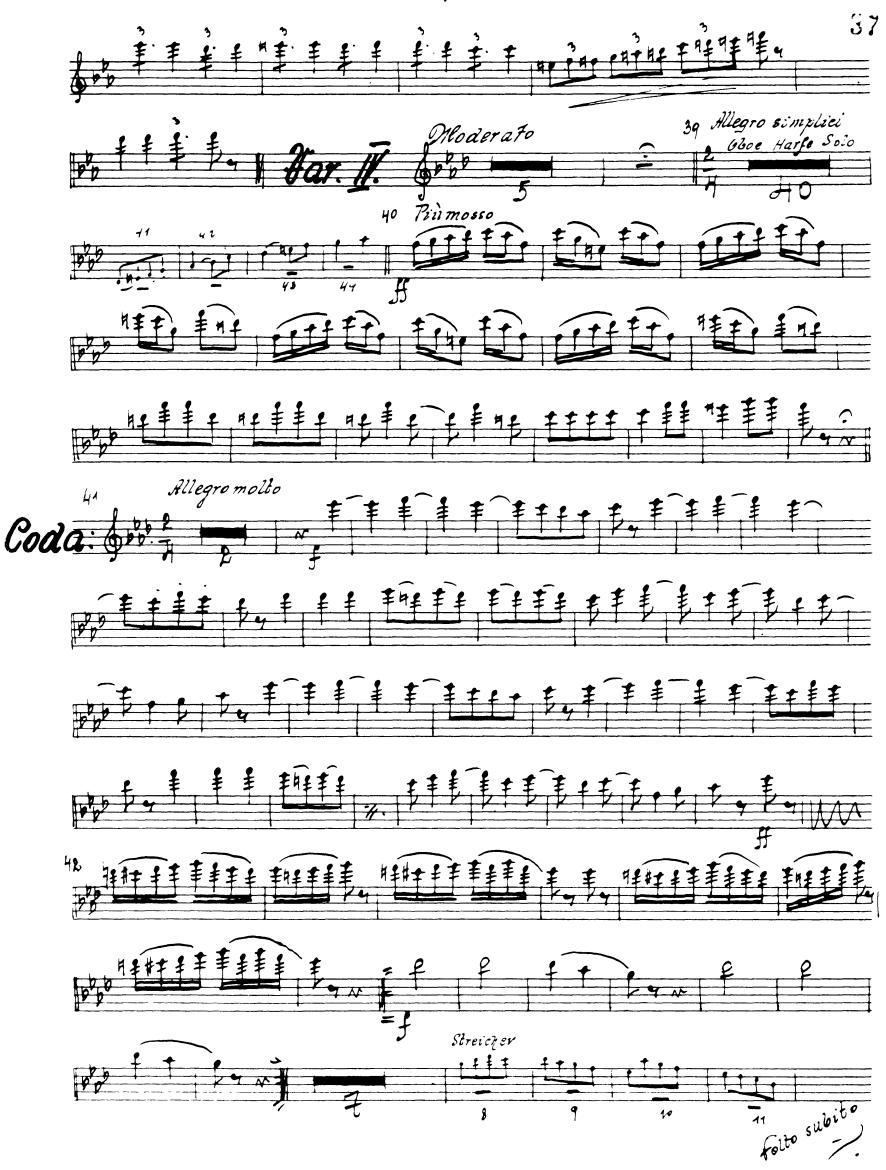

Tchaikovsky — Swan Lake, Op. 20 FL //

The Orchestra Musician's CD-ROM LIBRARY™

96: 6 F-L 11

The Orchestra Musician's CD-ROM LIBRARY™

Tchaikovsky — Swan Lake, Op. 20

The Orchestra Musician's CD-ROM LIBRARY™