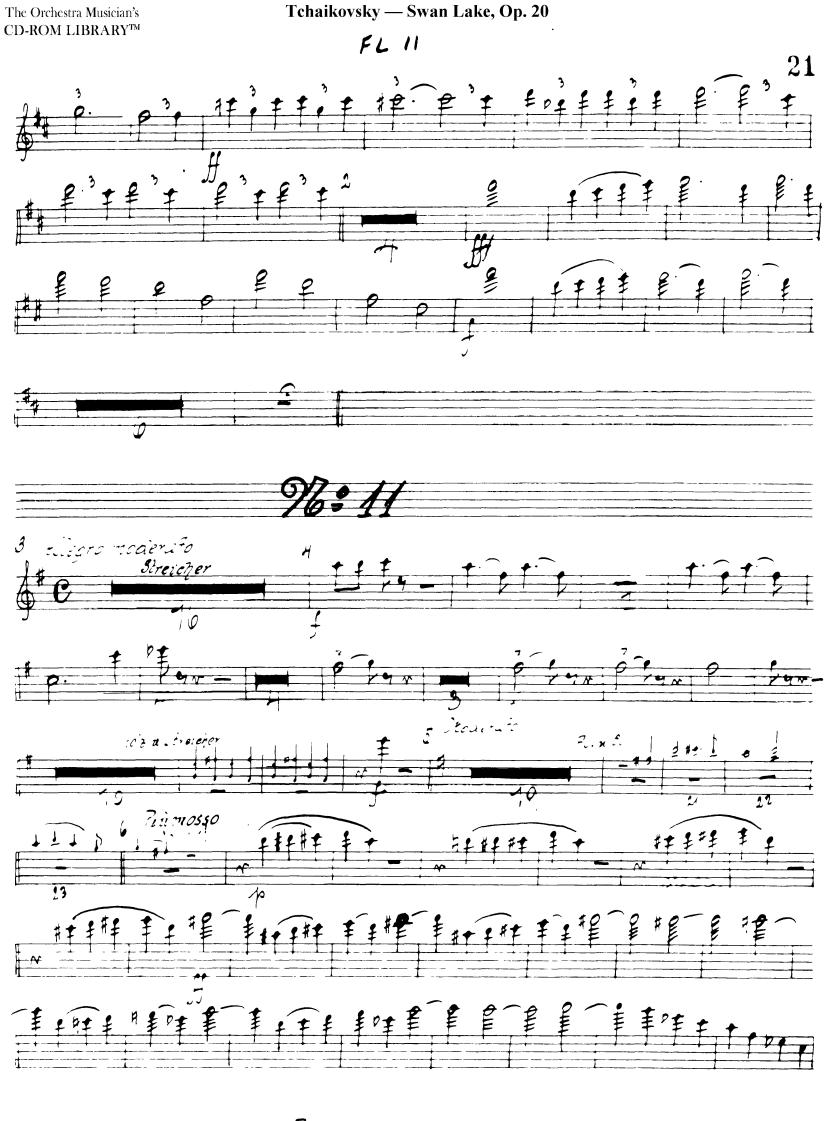

98:12

No: 13

The Orchestra Musician's CD-ROM LIBRARY<sup>™</sup>

Tchaikovsky — Swan Lake, Op. 20

The Orchestra Musician's CD-ROM LIBRARY™

The Orchestra Musician's CD-ROM LIBRARY™

The Orchestra Musician's CD-ROM LIBRARY™