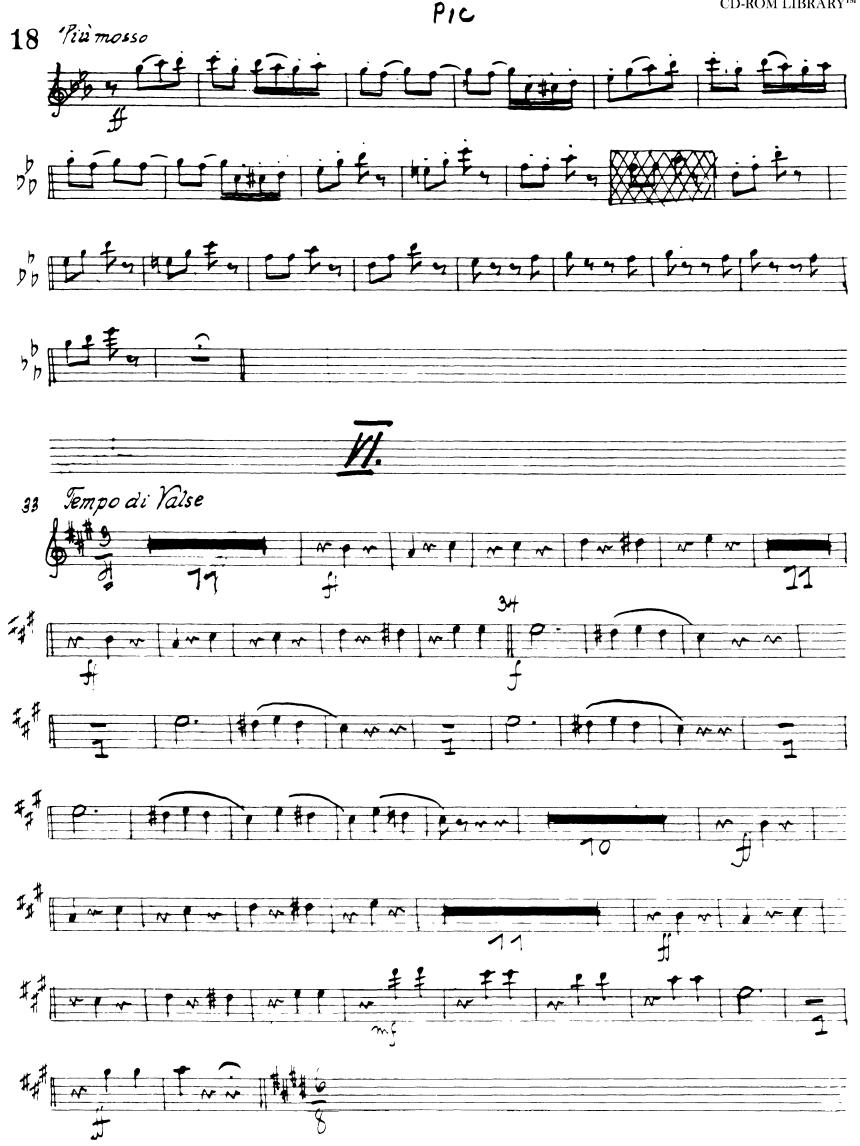

Tchaikovsky — Swan Lake, Op. 20

Tchaikovsky — Swan Lake, Op. 20

The Orchestra Musician's CD-ROM LIBRARY™

The Orchestra Musician's CD-ROM LIBRARY<sup>™</sup> FLII 14 50 Tempo di False Piscon J. **P**. **4** 4 19 51 2 Clarinetto 2. 日子子 手手手 F AFFF F Coda Allegro mollo rivace ~ 4 \* + \* • + \* **\$?** \* 1 × 4 4 5 H