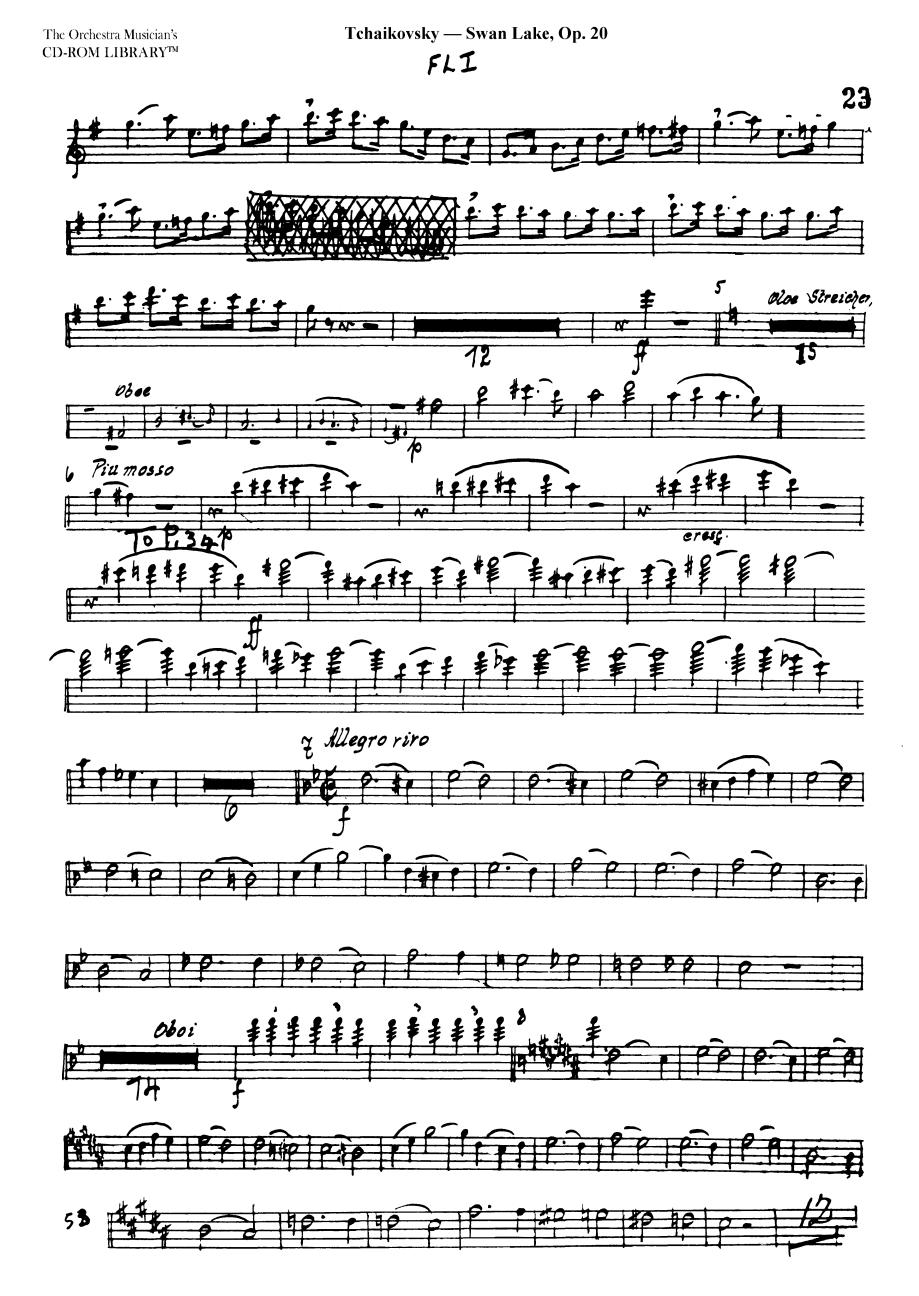

## FL 1

Peter Ilyich Tchaikovsky Swan Lake, Op. 20

Flanto 1 4

The Orchestra Musician's CD-ROM LIBRARY™

The Orchestra Musician's CD-ROM LIBRARY™

The Orchestra Musician's CD-ROM LIBRARY™

Tchaikovsky — Swan Lake, Op. 20 FL II

Tchaikovsky — Swan Lake, Op. 20

Tchaikovsky — Swan Lake, Op. 20

The Orchestra Musician's CD-ROM LIBRARY™

The Orchestra Musician's CD-ROM LIBRARY<sup>™</sup> FLII 14 50 Tempo di False Piscon J. **P**. **4** 4 19 51 2 Clarinetto 2. 日子子 手手手 F AFFF F Coda Allegro mollo rivace ~ 4 \* + \* • + \* **\$?** \* 1 × 4 4 5 H