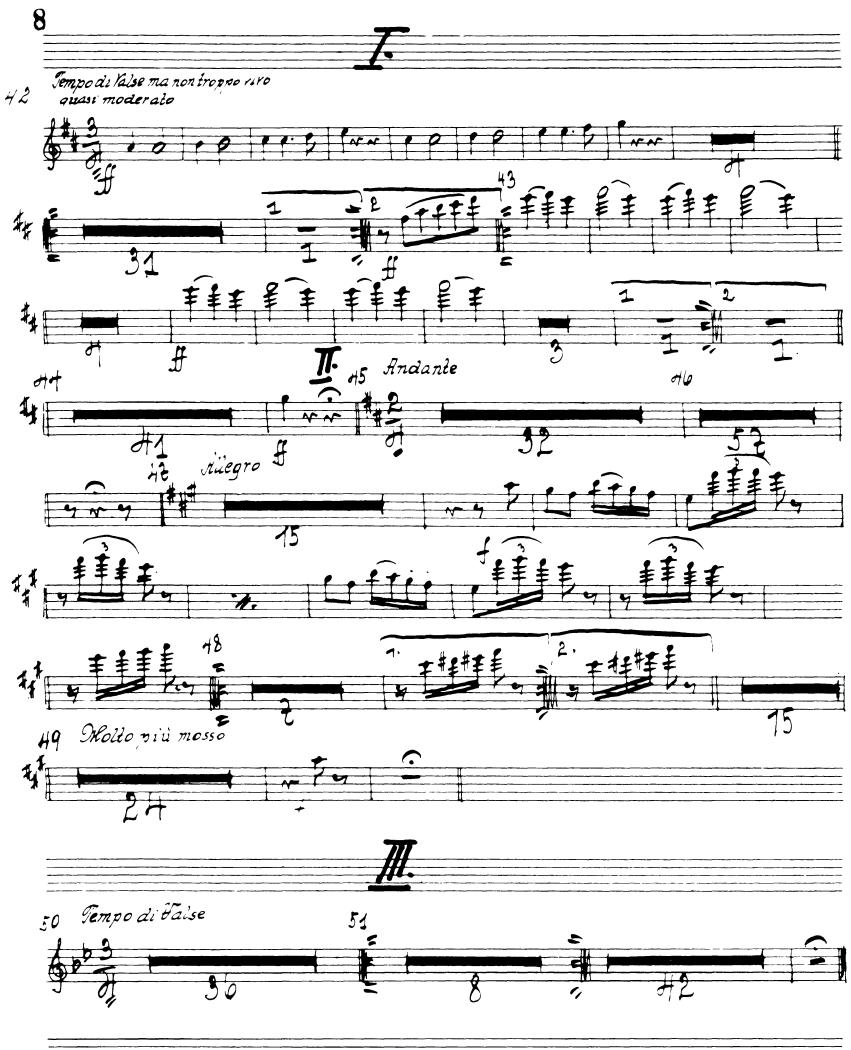

Tchaikovsky — Swan Lake, Op. 20

Tchaikovsky — Swan Lake, Op. 20

The Orchestra Musician's CD-ROM LIBRARY™

The Orchestra Musician's CD-ROM LIBRARY<sup>™</sup> FLII 14 50 Tempo di False Piscon J. **P**. **4** 4 19 51 2 Clarinetto 2. 日子子 手手手 F AFFF F Coda Allegro mollo rivace ~ 4 \* + \* • + \* **\$?** \* 1 × 4 4 5 H