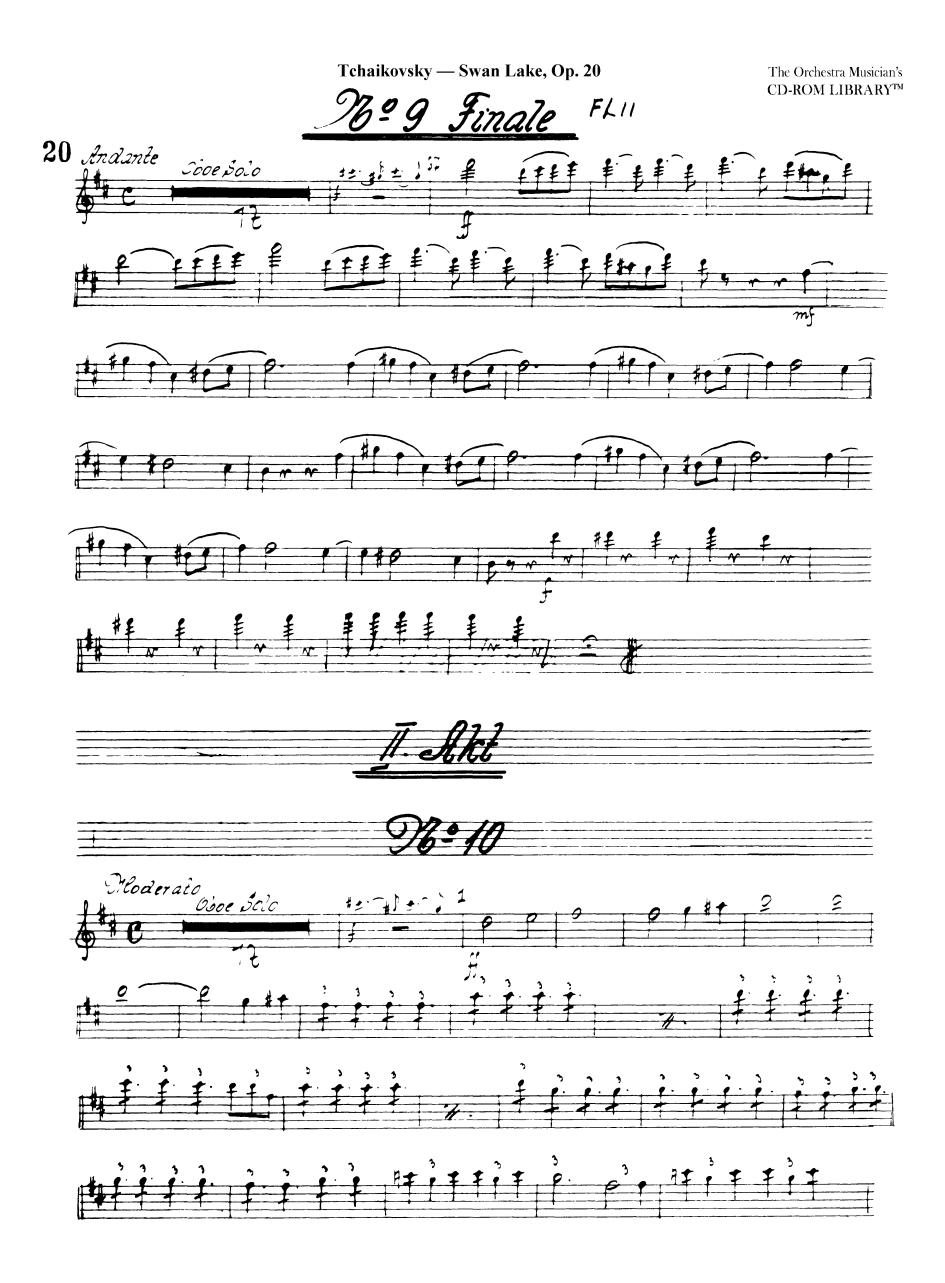

Tchaikovsky — Swan Lake, Op. 20 FL //

The Orchestra Musician's CD-ROM LIBRARY™

96: 6 F-L 11

The Orchestra Musician's CD-ROM LIBRARY™

Tchaikovsky — Swan Lake, Op. 20

The Orchestra Musician's CD-ROM LIBRARY™