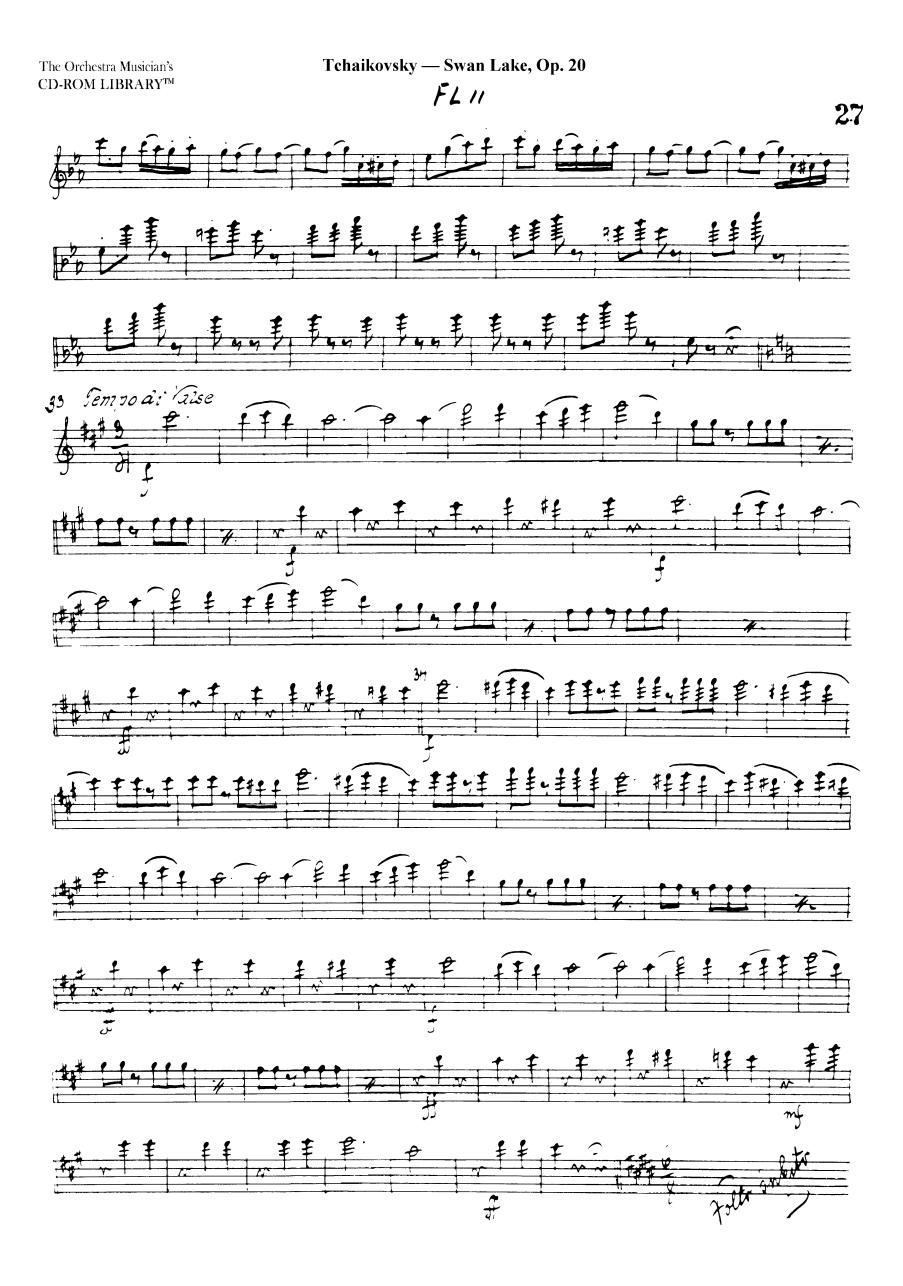

Tchaikovsky — Swan Lake, Op. 20

FLI

The Orchestra Musician's CD-ROM LIBRARY<sup>TM</sup>

Tchaikovsky — Swan Lake, Op. 20

FL 11

**n** 

The Orchestra Musician's CD-ROM LIBRARY™

follo subi