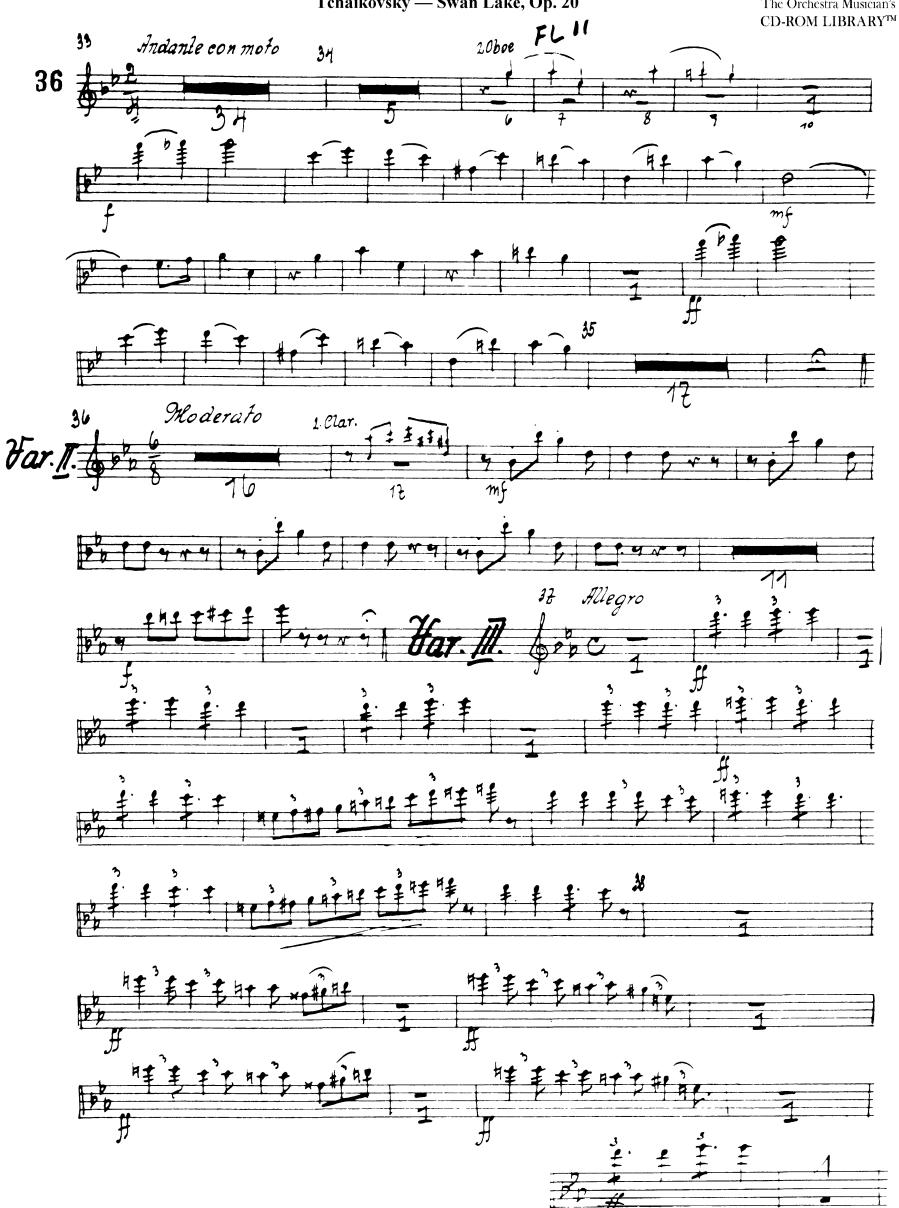

Tchaikovsky — Swan Lake, Op. 20

FLI

The Orchestra Musician's CD-ROM LIBRARY<sup>TM</sup>

Tchaikovsky — Swan Lake, Op. 20

FL 11

**n** 

The Orchestra Musician's CD-ROM LIBRARY™

follo subi