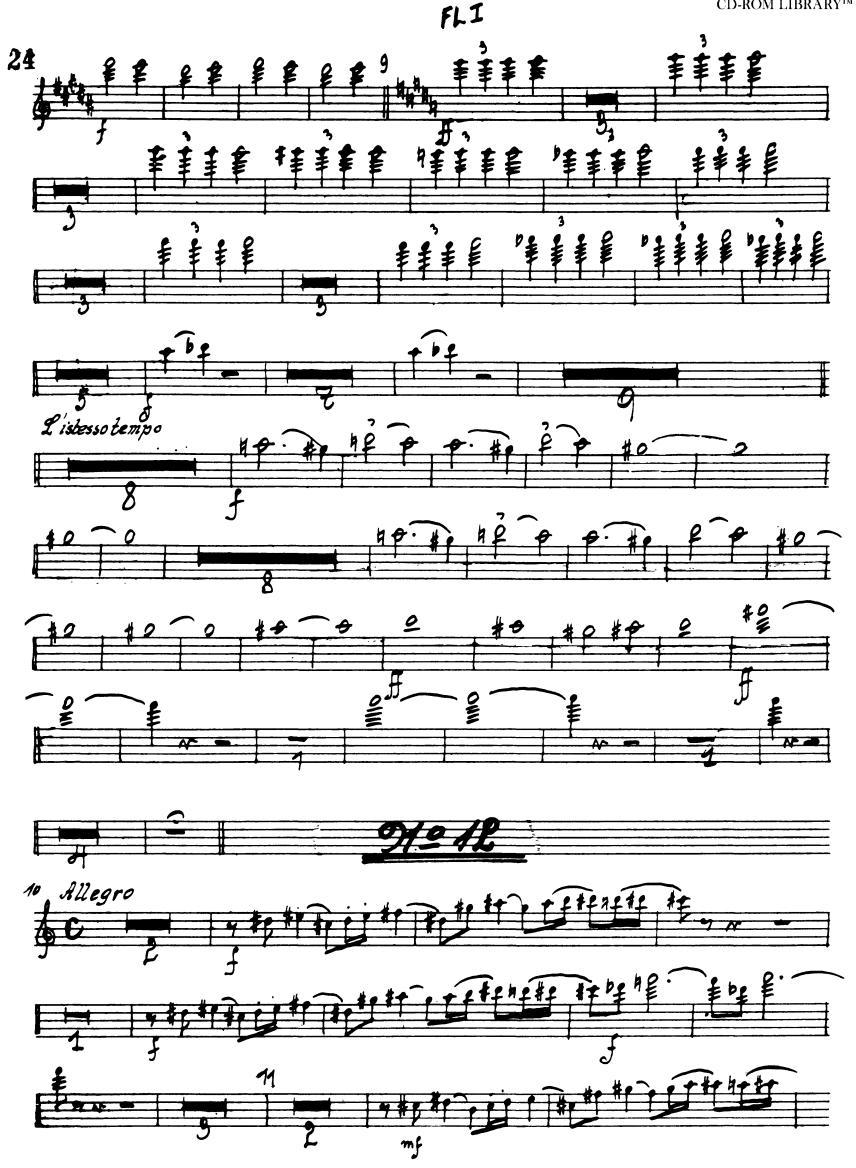

Tchaikovsky — Swan Lake, Op. 20

Tchaikovsky — Swan Lake, Op. 20

The Orchestra Musician's CD-ROM LIBRARY<sup>™</sup>

ł

The Orchestra Musician's CD-ROM LIBRARY<sup>™</sup> Tchaikovsky — Swan Lake, Op. 20

FLJ

98:12

No: 13

The Orchestra Musician's CD-ROM LIBRARY<sup>™</sup>

Tchaikovsky — Swan Lake, Op. 20

The Orchestra Musician's CD-ROM LIBRARY™

The Orchestra Musician's CD-ROM LIBRARY™

The Orchestra Musician's CD-ROM LIBRARY™