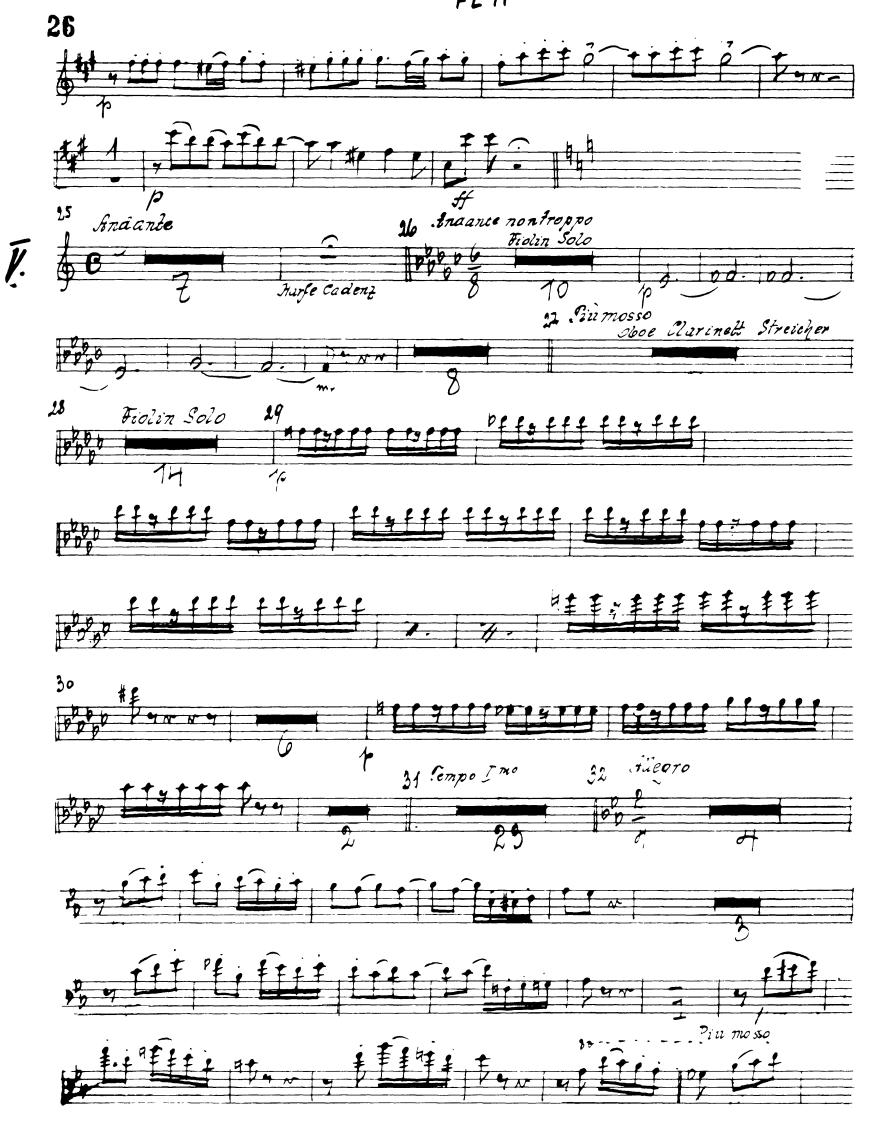

Tchaikovsky — Swan Lake, Op. 20

Tchaikovsky — Swan Lake, Op. 20

The Orchestra Musician's CD-ROM LIBRARY™

The Orchestra Musician's CD-ROM LIBRARY<sup>™</sup> FLII 14 50 Tempo di False Piscon J. **P**. **4** 4 19 51 2 Clarinetto 2. 日子子 手手手 F AFFF F Coda Allegro mollo rivace ~ 4 \* + \* • + \* **\$?** \* 1 × 4 4 5 H