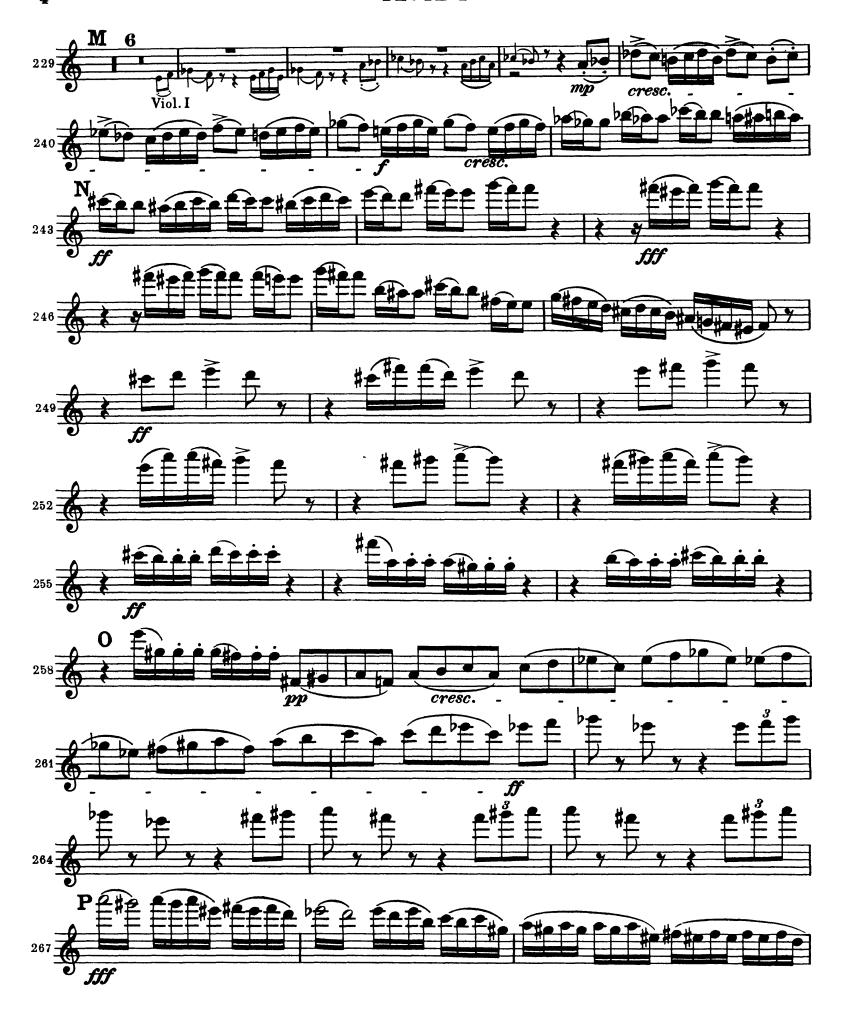

# Peter Ilyich Tchaikovsky Symphony No. 6 in B Minor, Op. 74 (Pathétique)







## FLÖTE I









The Orchestra Musician's Tchaikovsky — Symphony No. 6 in B Minor, Op. 74 (Pathétique) CD-ROM LIBRARY<sup>TM</sup> FLÖTE I O Solo





The Orchestra Musician's Tchaikovsky — Symphony No. 6 in B Minor, Op. 74 (Pathétique)



Tchaikovsky — Symphony No. 6 in B Minor, Op. 74 (Pathétique) The Orchestra Musician's  $CD\text{-}ROM\ LIBRARY^{TM}$ FLÖTE I 10



poco riten. Tempo I



# Peter Ilyich Tchaikovsky Symphony No. 6 in B Minor, Op. 74 (Pathétique)















The Orchestra Musician's Tchaikovsky — Symphony No. 6 in B Minor, Op. 74 (Pathétique)







Tchaikovsky — Symphony No. 6 in B Minor, Op. 74 (Pathétique)







# Peter Ilyich Tchaikovsky Symphony No. 6 in B Minor, Op. 74 (Pathétique)



















8