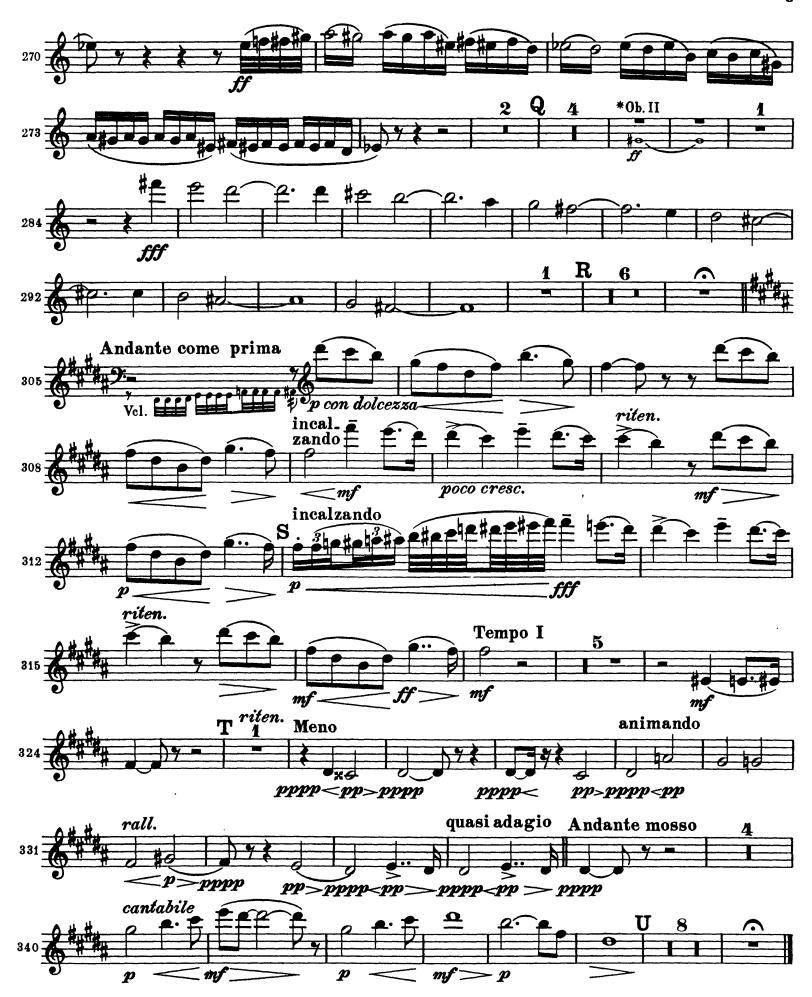

# Peter Ilyich Tchaikovsky Symphony No. 6 in B Minor, Op. 74 (Pathétique)

# Peter Ilyich Tchaikovsky Symphony No. 6 in B Minor, Op. 74 (Pathétique)

8