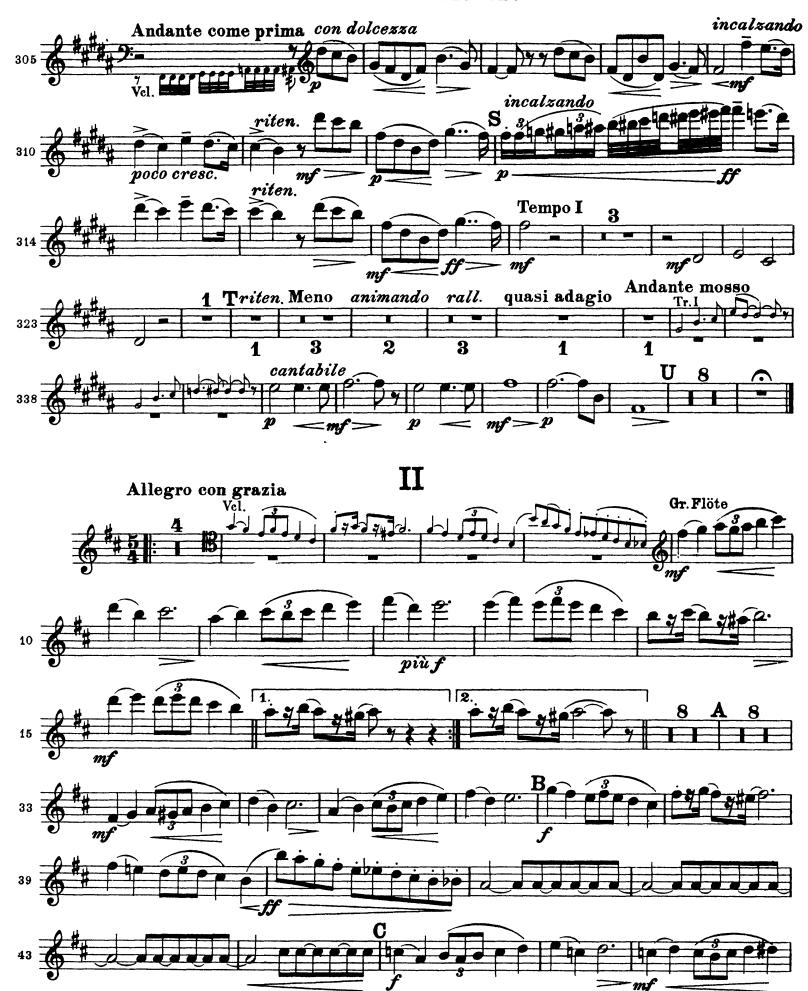

Tchaikovsky — Symphony No. 6 in B Minor, Op. 74 (Pathétique) The Orchestra Musician's  $CD\text{-}ROM\ LIBRARY^{TM}$ FLÖTE I 10

poco riten. Tempo I