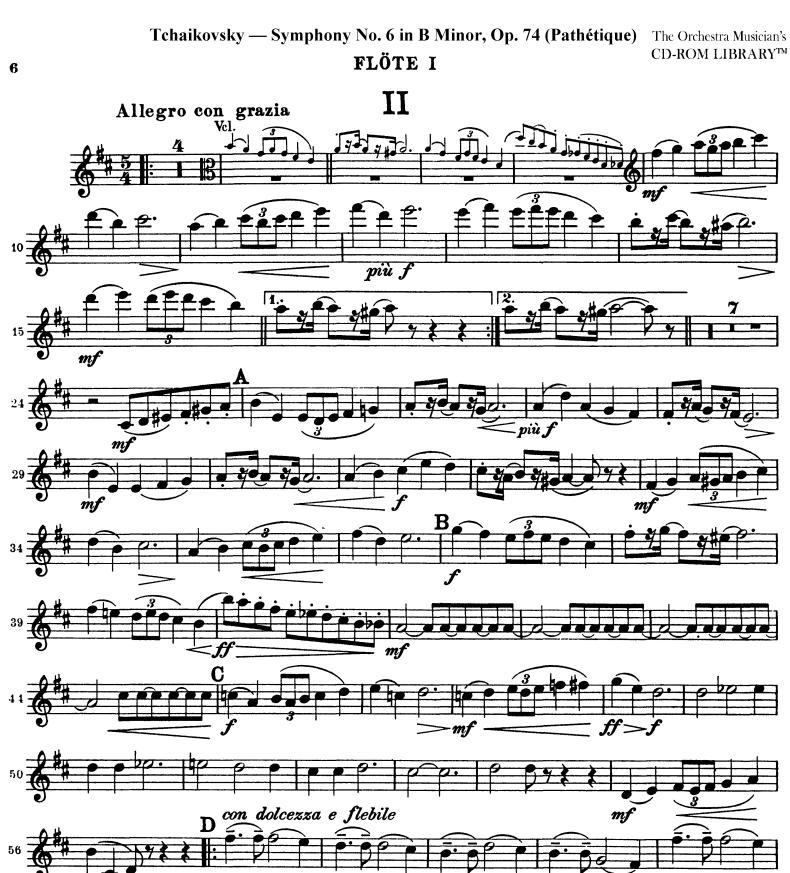

## FLÖTE I

The Orchestra Musician's Tchaikovsky — Symphony No. 6 in B Minor, Op. 74 (Pathétique) CD-ROM LIBRARY<sup>TM</sup> FLÖTE I O Solo

The Orchestra Musician's Tchaikovsky — Symphony No. 6 in B Minor, Op. 74 (Pathétique)