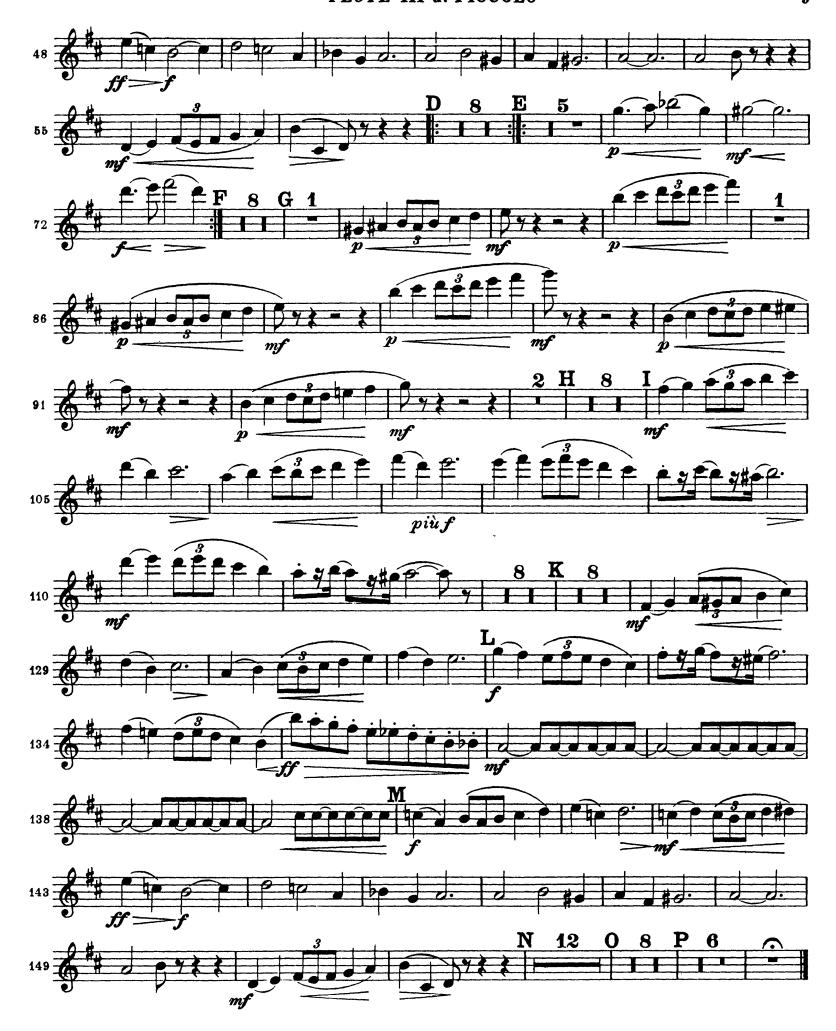

# Peter Ilyich Tchaikovsky Symphony No. 6 in B Minor, Op. 74 (Pathétique)

The Orchestra Musician's Tchaikovsky — Symphony No. 6 in B Minor, Op. 74 (Pathétique)

Tchaikovsky — Symphony No. 6 in B Minor, Op. 74 (Pathétique)