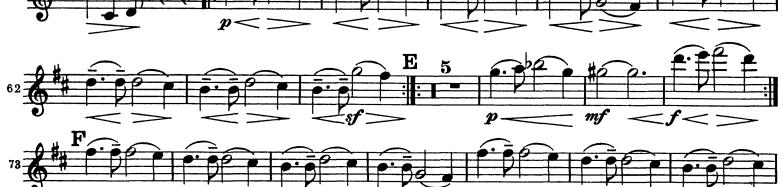

Tchaikovsky — Symphony No. 6 in B Minor, Op. 74 (Pathétique) The Orchestra Musician's  $CD\text{-}ROM\ LIBRARY^{TM}$ FLÖTE I 10

poco riten. Tempo I