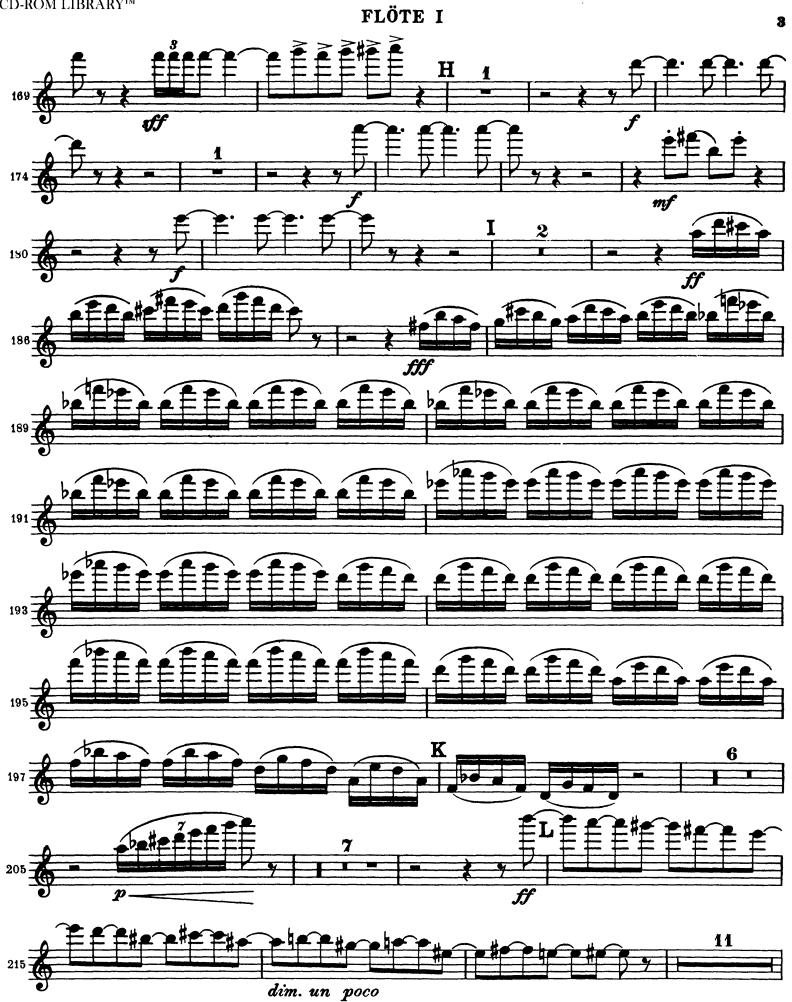

# Peter Ilyich Tchaikovsky Symphony No. 6 in B Minor, Op. 74 (Pathétique)

The Orchestra Musician's Tchaikovsky — Symphony No. 6 in B Minor, Op. 74 (Pathétique)

Tchaikovsky — Symphony No. 6 in B Minor, Op. 74 (Pathétique)