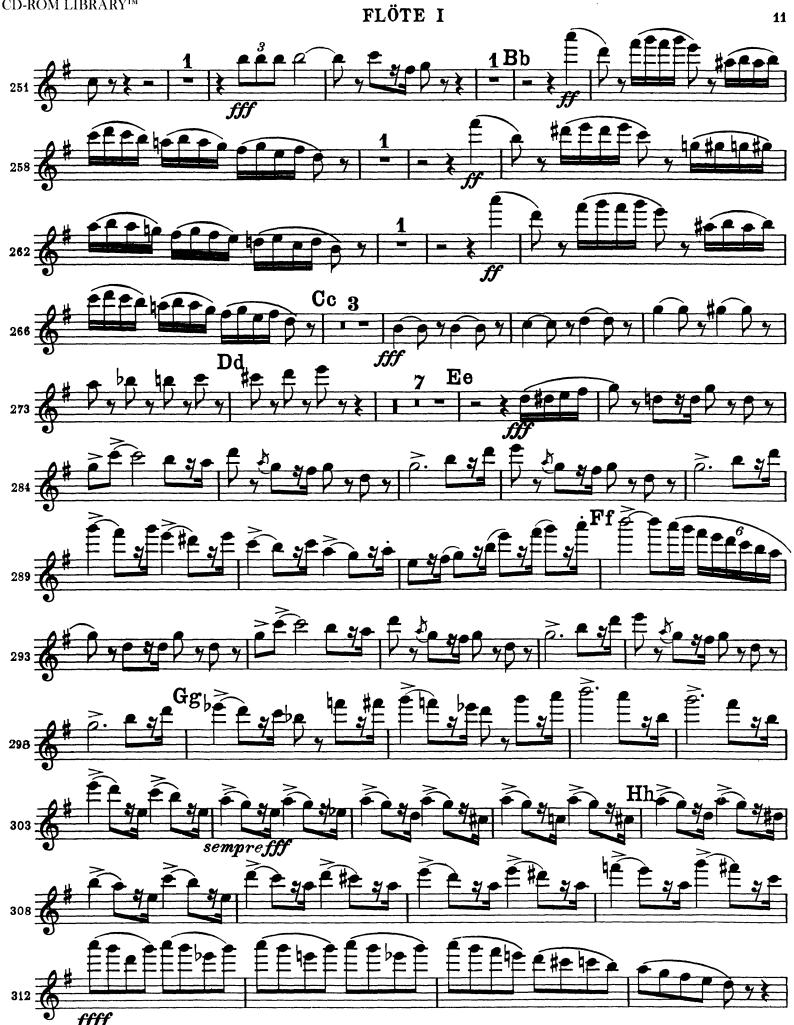

## FLÖTE I

The Orchestra Musician's Tchaikovsky — Symphony No. 6 in B Minor, Op. 74 (Pathétique) CD-ROM LIBRARY<sup>TM</sup> FLÖTE I O Solo

The Orchestra Musician's Tchaikovsky — Symphony No. 6 in B Minor, Op. 74 (Pathétique)