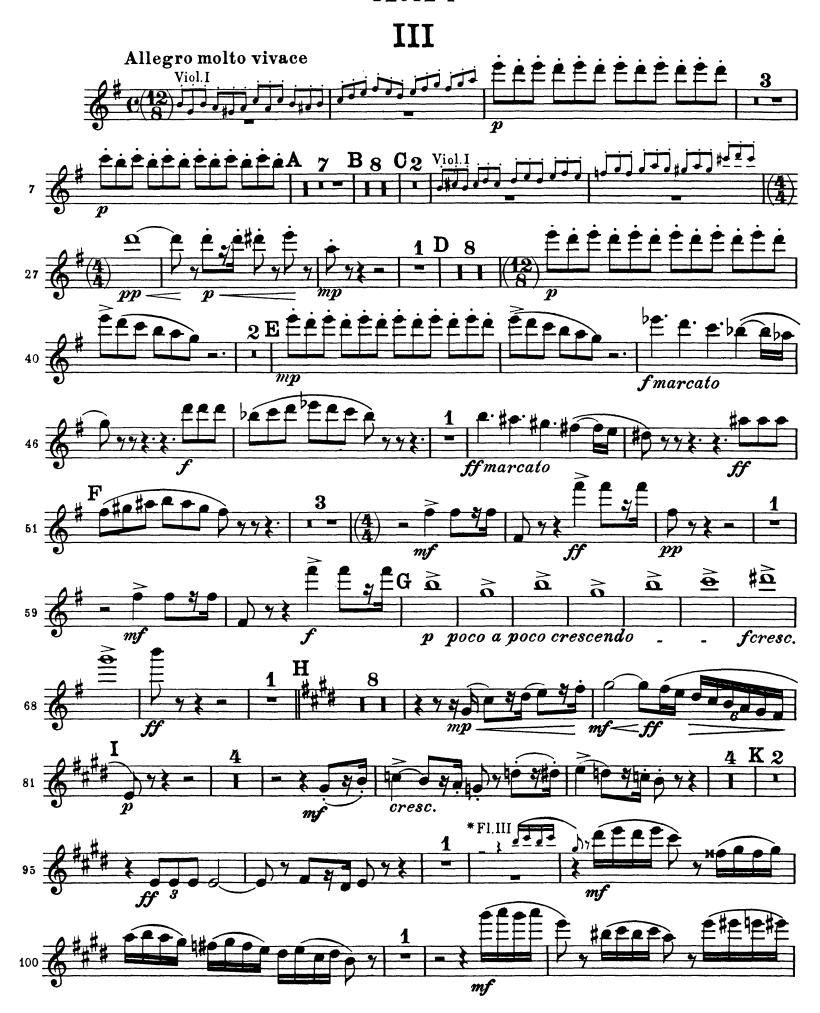

# Peter Ilyich Tchaikovsky Symphony No. 6 in B Minor, Op. 74 (Pathétique)

The Orchestra Musician's Tchaikovsky — Symphony No. 6 in B Minor, Op. 74 (Pathétique)

Tchaikovsky — Symphony No. 6 in B Minor, Op. 74 (Pathétique)