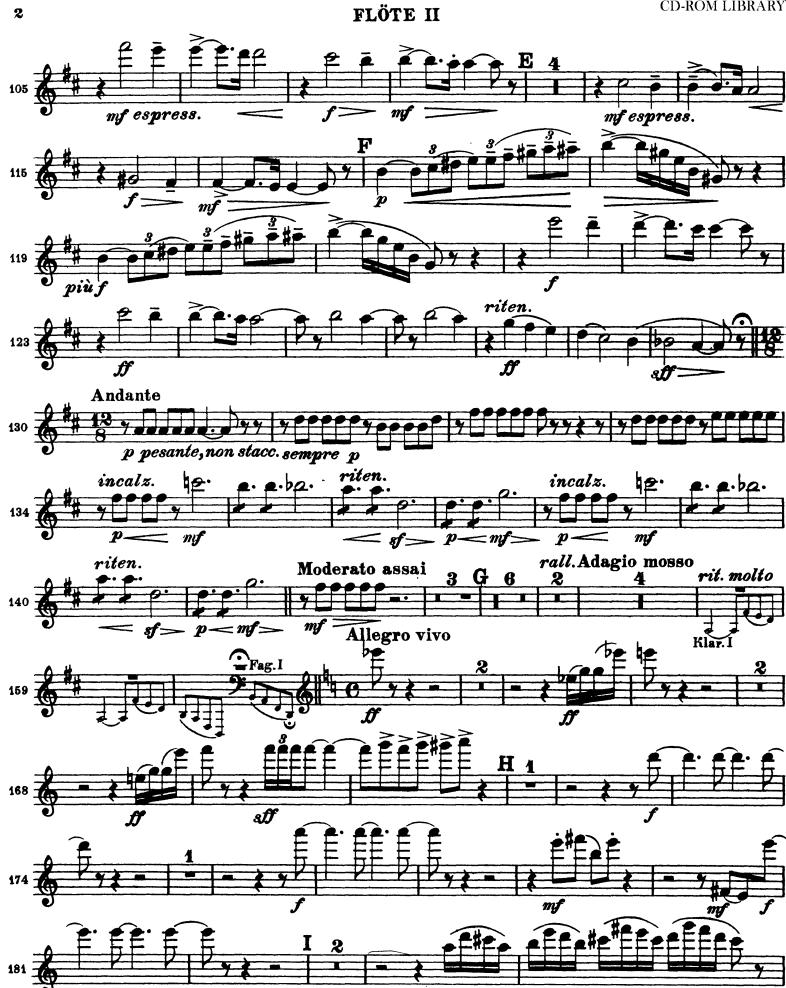

Tchaikovsky — Symphony No. 6 in B Minor, Op. 74 (Pathétique) The Orchestra Musician's  $CD\text{-}ROM\ LIBRARY^{TM}$ FLÖTE I 10

poco riten. Tempo I