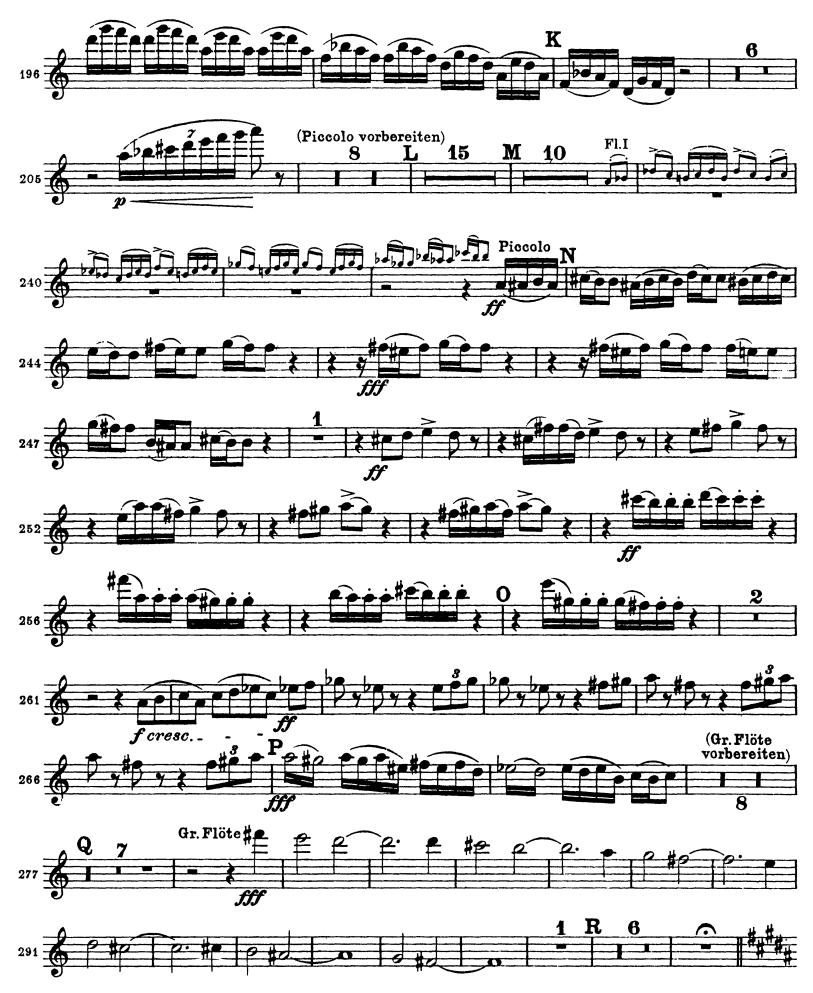

## FLÖTE I

The Orchestra Musician's Tchaikovsky — Symphony No. 6 in B Minor, Op. 74 (Pathétique) CD-ROM LIBRARY<sup>TM</sup> FLÖTE I O Solo

The Orchestra Musician's Tchaikovsky — Symphony No. 6 in B Minor, Op. 74 (Pathétique)