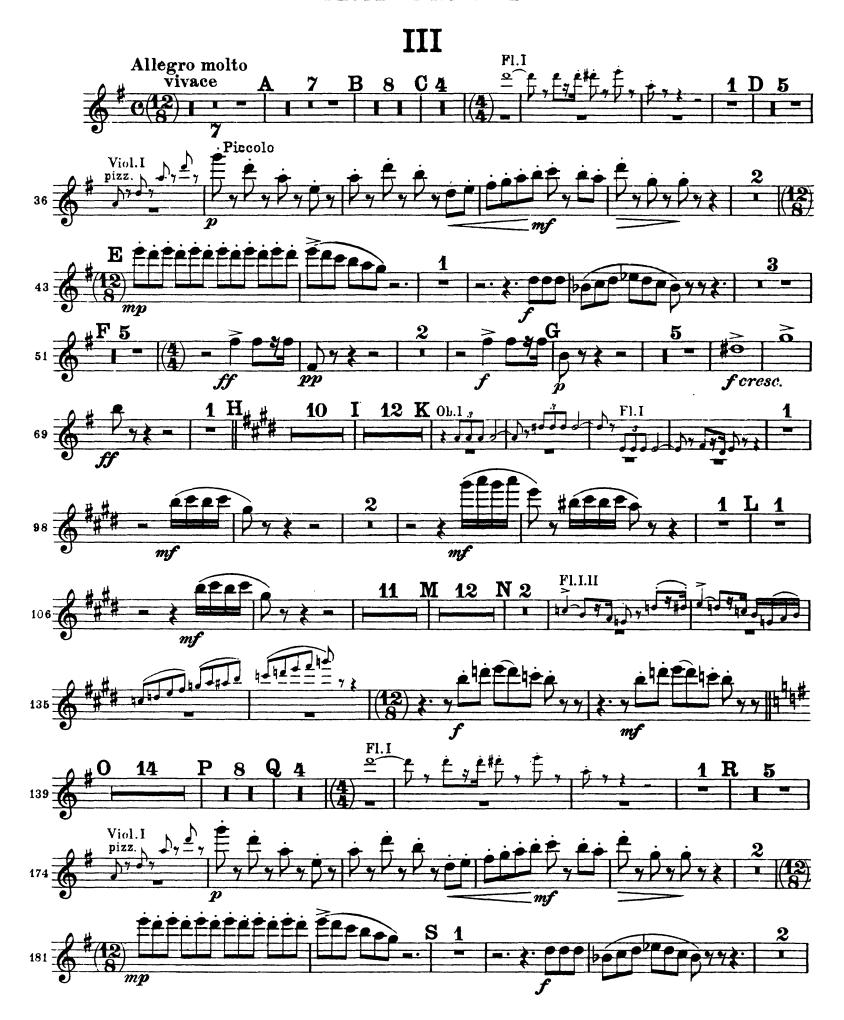

h Tchaikovsky Symphony No. 6 in B Minor, Op. 74 (Pathétique)







## FLÖTE I









The Orchestra Musician's Tchaikovsky — Symphony No. 6 in B Minor, Op. 74 (Pathétique) CD-ROM LIBRARY<sup>TM</sup> FLÖTE I O Solo





The Orchestra Musician's Tchaikovsky — Symphony No. 6 in B Minor, Op. 74 (Pathétique)



Tchaikovsky — Symphony No. 6 in B Minor, Op. 74 (Pathétique) The Orchestra Musician's  $CD\text{-}ROM\ LIBRARY^{TM}$ FLÖTE I 10



poco riten. Tempo I



# Peter Ilyich Tchaikovsky Symphony No. 6 in B Minor, Op. 74 (Pathétique)















The Orchestra Musician's Tchaikovsky — Symphony No. 6 in B Minor, Op. 74 (Pathétique)







Tchaikovsky — Symphony No. 6 in B Minor, Op. 74 (Pathétique)







# Peter Ilyich Tchaikovsky Symphony No. 6 in B Minor, Op. 74 (Pathétique)



















8