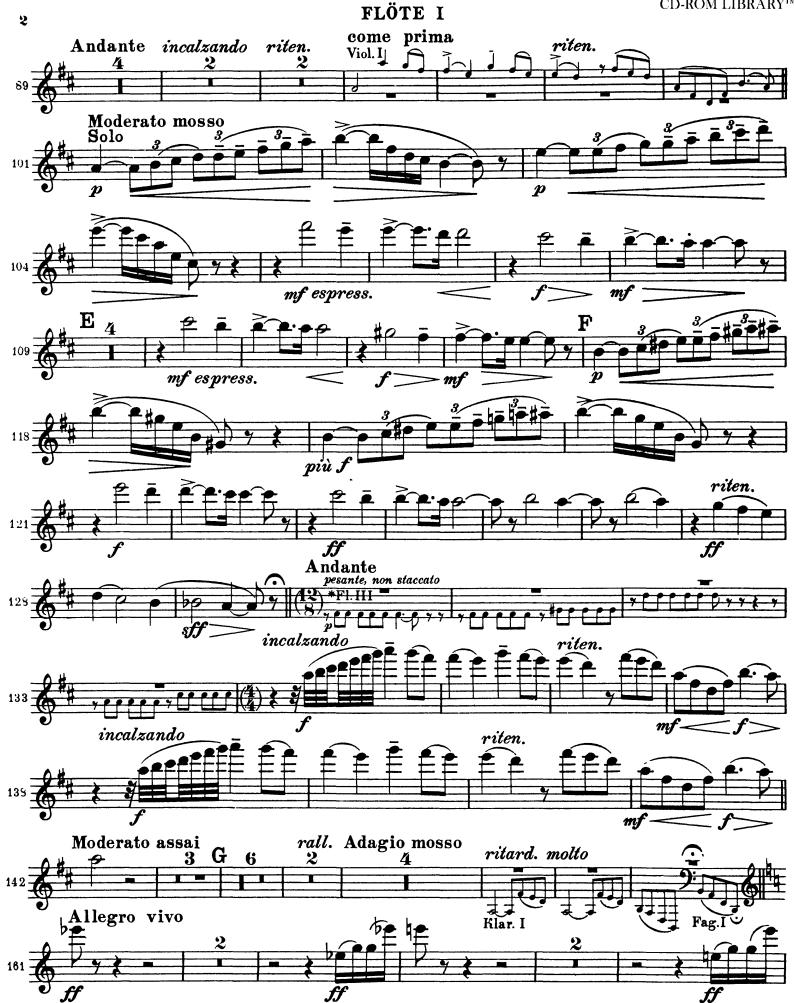

## FLÖTE I

The Orchestra Musician's Tchaikovsky — Symphony No. 6 in B Minor, Op. 74 (Pathétique) CD-ROM LIBRARY<sup>TM</sup> FLÖTE I O Solo

The Orchestra Musician's Tchaikovsky — Symphony No. 6 in B Minor, Op. 74 (Pathétique)

Tchaikovsky — Symphony No. 6 in B Minor, Op. 74 (Pathétique) The Orchestra Musician's  $CD\text{-}ROM\ LIBRARY^{TM}$ FLÖTE I 10

poco riten. Tempo I