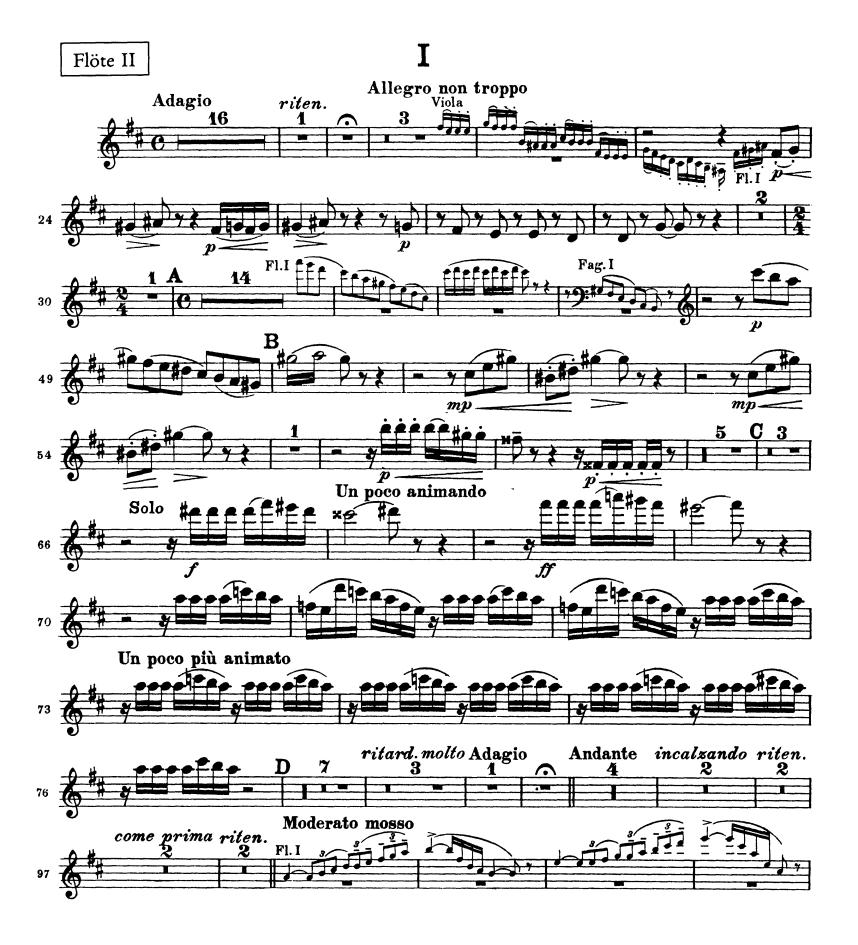

# Peter Ilyich Tchaikovsky Symphony No. 6 in B Minor, Op. 74 (Pathétique)

The Orchestra Musician's Tchaikovsky — Symphony No. 6 in B Minor, Op. 74 (Pathétique)

Tchaikovsky — Symphony No. 6 in B Minor, Op. 74 (Pathétique)