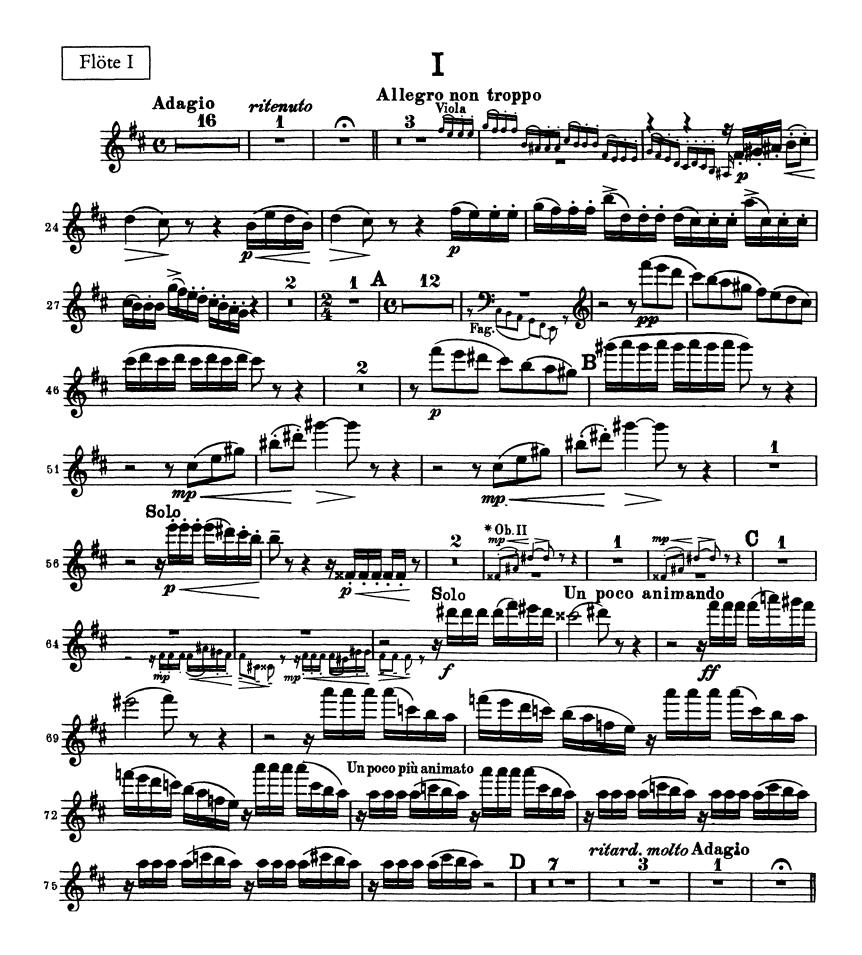

# Peter Ilyich Tchaikovsky Symphony No. 6 in B Minor, Op. 74 (Pathétique)

## FLÖTE I

The Orchestra Musician's Tchaikovsky — Symphony No. 6 in B Minor, Op. 74 (Pathétique) CD-ROM LIBRARY<sup>TM</sup> FLÖTE I O Solo

The Orchestra Musician's Tchaikovsky — Symphony No. 6 in B Minor, Op. 74 (Pathétique)