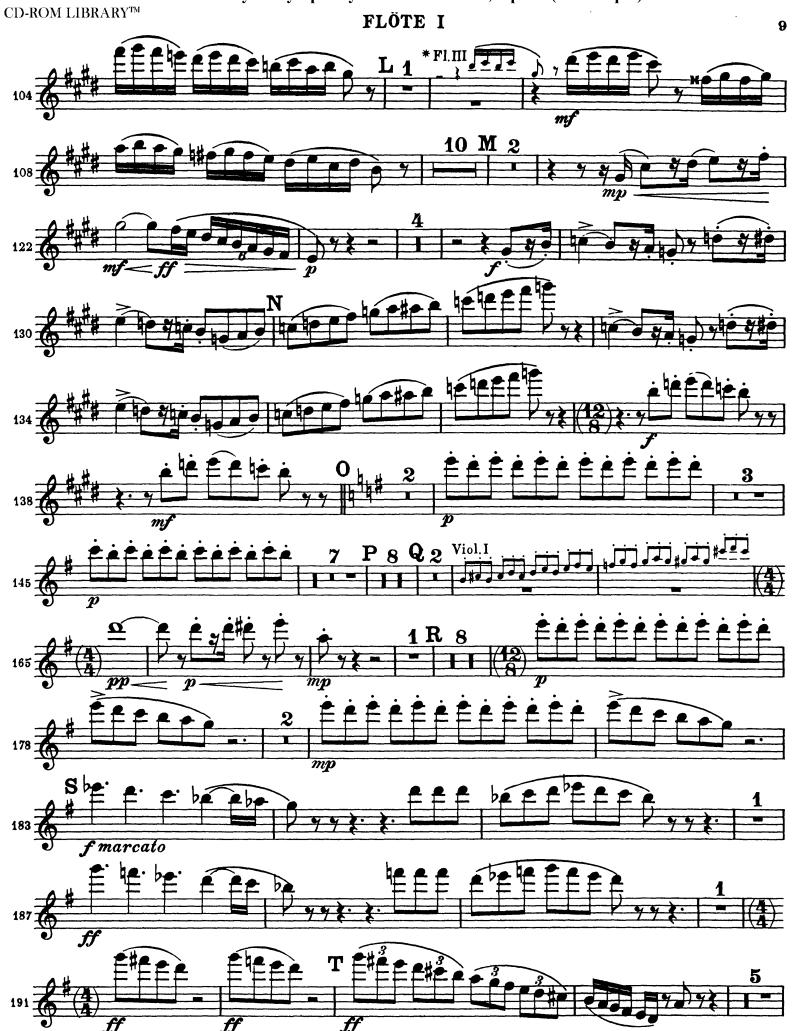

## FLÖTE I

The Orchestra Musician's Tchaikovsky — Symphony No. 6 in B Minor, Op. 74 (Pathétique) CD-ROM LIBRARY<sup>TM</sup> FLÖTE I O Solo

The Orchestra Musician's Tchaikovsky — Symphony No. 6 in B Minor, Op. 74 (Pathétique)