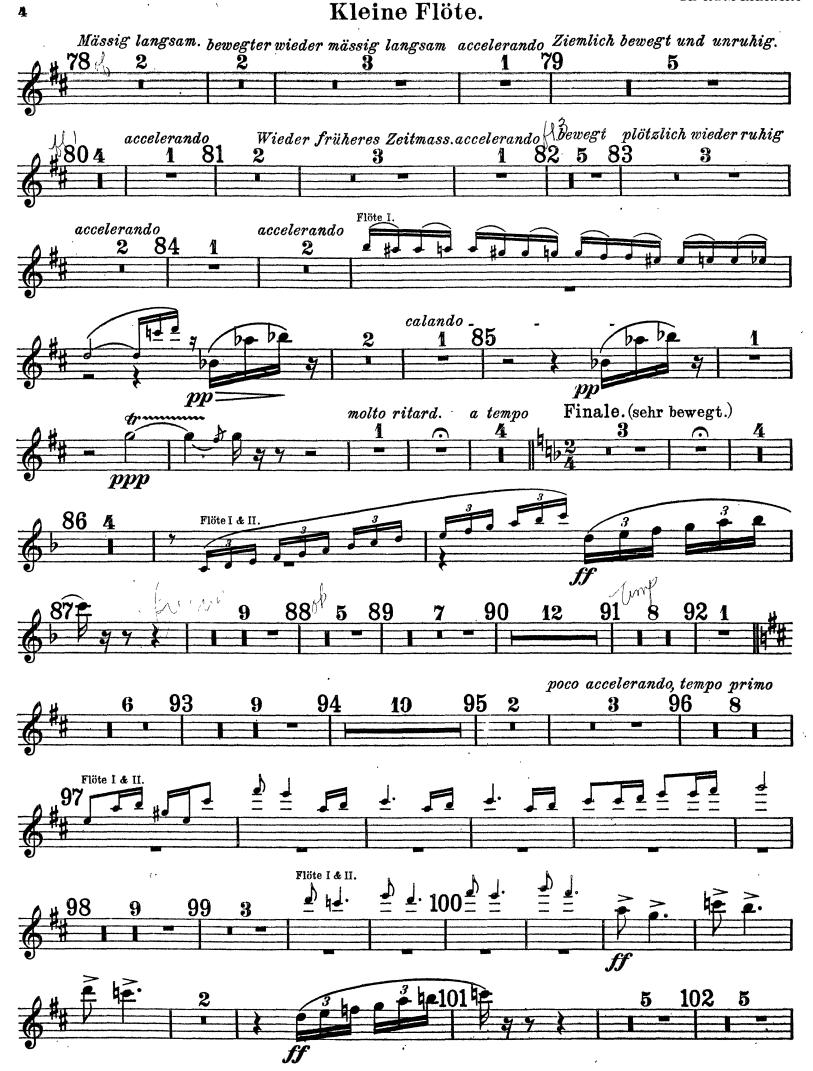

Strauss — Symphonia Domestica, Op. 53

Strauss — Symphonia Domestica, Op. 53

The Orchestra Musician's CD-ROM LIBRARY™

The Orchestra Musician's CD-ROM LIBRARY™

Kleine Flöte.