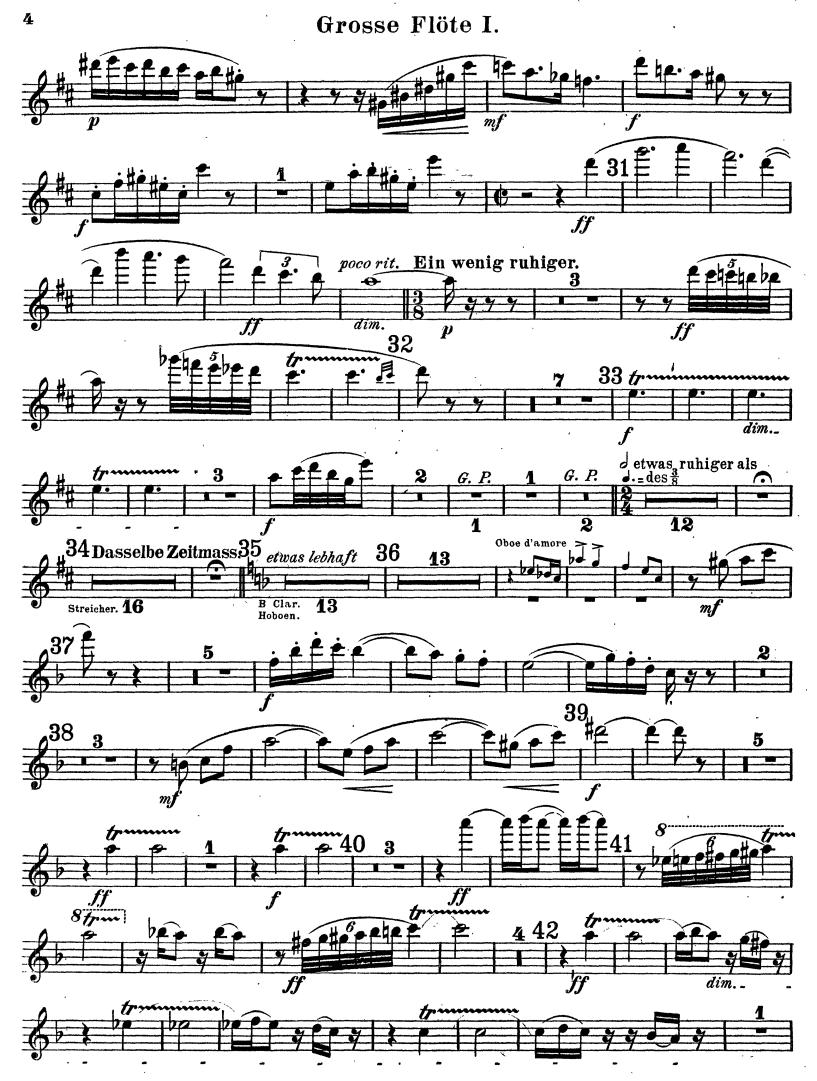

Grosse Flöte I.

The Orchestra Musician's CD-ROM LIBRARY™

Strauss — Symphonia Domestica, Op. 53

Grosse Flöte II.

The Orchestra Musician's CD-ROM LIBRARY<sup>™</sup>

The Orchestra Musician's CD-ROM LIBRARY™

Grosse Flöte II.

Strauss — Symphonia Domestica, Op. 53

Strauss — Symphonia Domestica, Op. 53

The Orchestra Musician's CD-ROM LIBRARY™

The Orchestra Musician's CD-ROM LIBRARY™

Kleine Flöte.