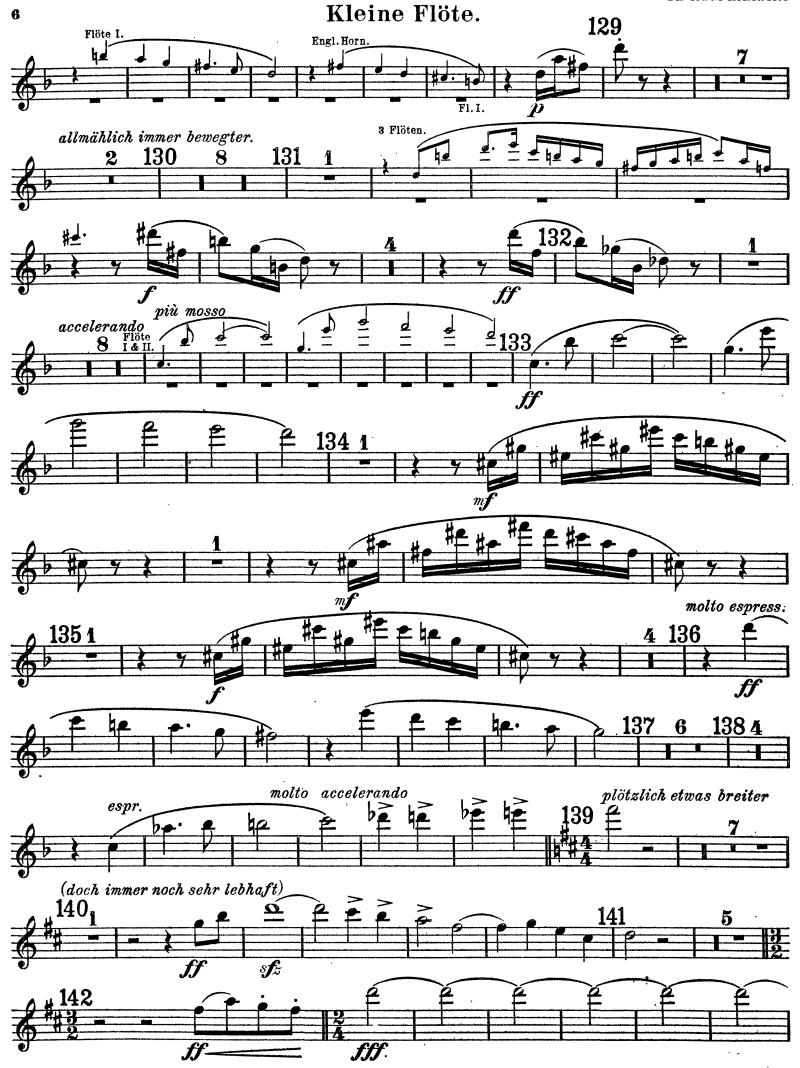

Strauss — Symphonia Domestica, Op. 53

Strauss — Symphonia Domestica, Op. 53

The Orchestra Musician's CD-ROM LIBRARY™

The Orchestra Musician's CD-ROM LIBRARY™

Kleine Flöte.