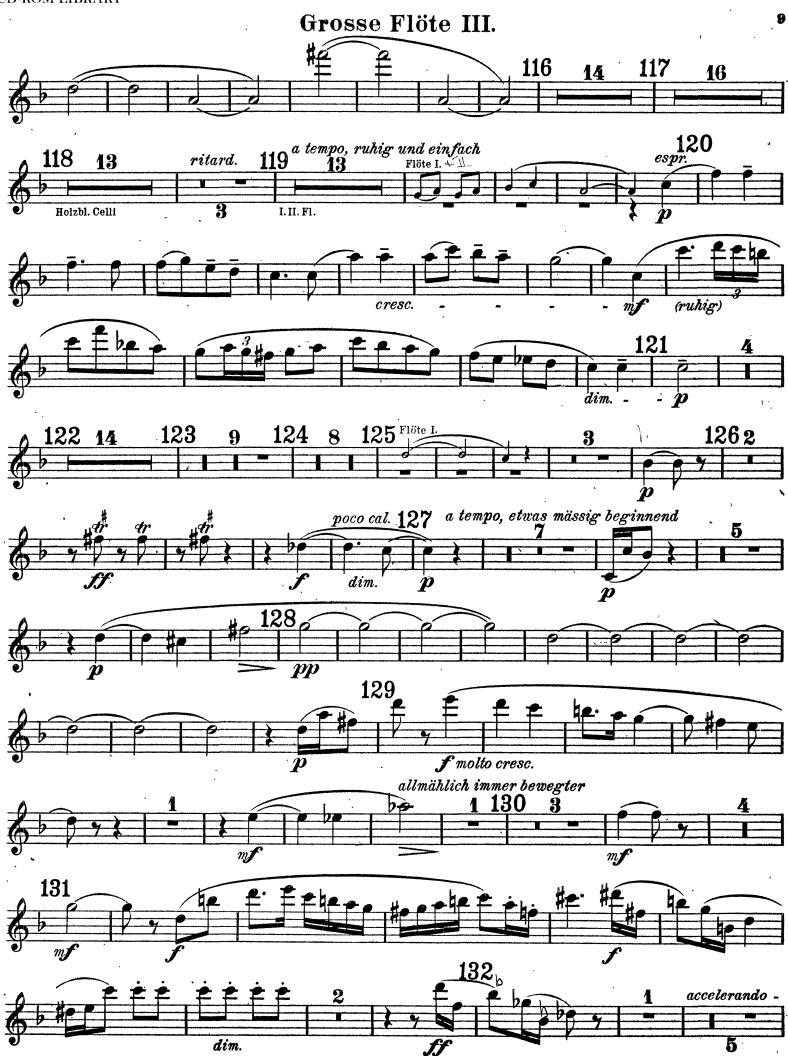

9

f:f

Grosse Flöte III. 7 ł Finale. (sehr lebhaft) 86 ba 2 đr ſ ff £87 88 89 9 5 7 Hob. Hörn. 93 90 91 12 92 6 Viol.I. 7 8 1 Viol. (sanft hervortretend) m**f** 95 poco acceleando 96<sub>tempo primo</sub> Viol. II 97 2 3 ff. 98 9 100 **p**. 4 101 te 2 ſ 102 5 1 ff 103 1 3 ff