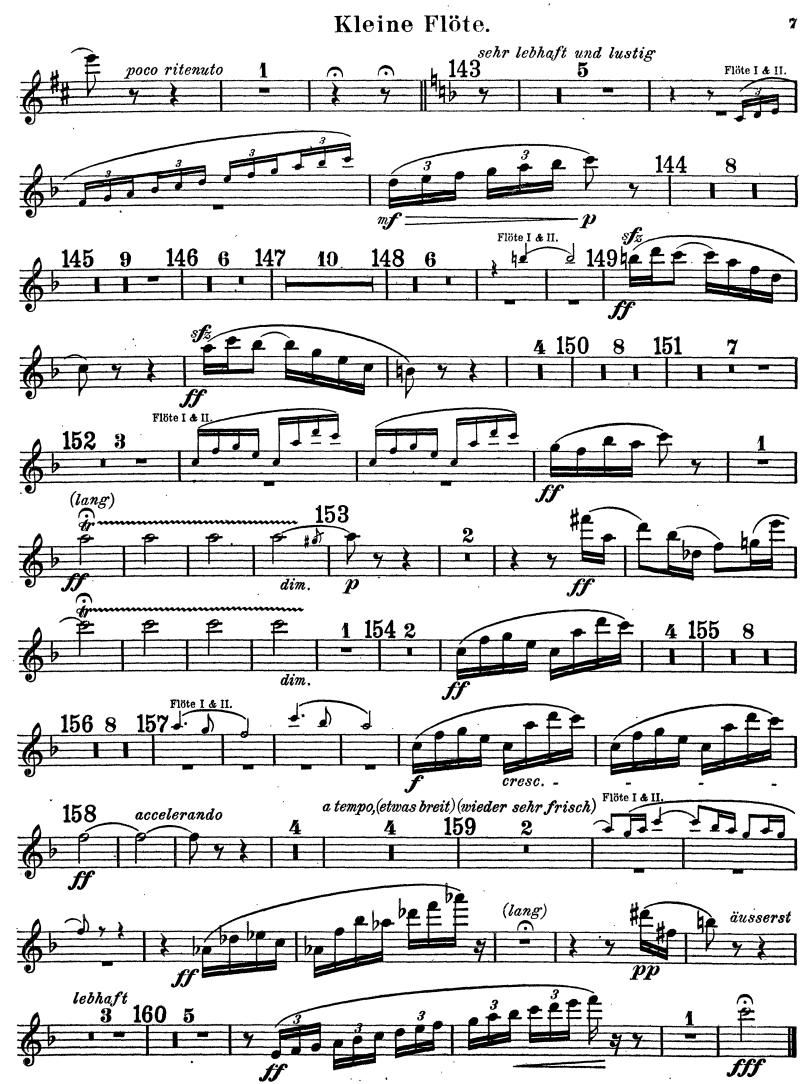

Strauss — Symphonia Domestica, Op. 53

Strauss — Symphonia Domestica, Op. 53

The Orchestra Musician's CD-ROM LIBRARY™

The Orchestra Musician's CD-ROM LIBRARY™

Kleine Flöte.