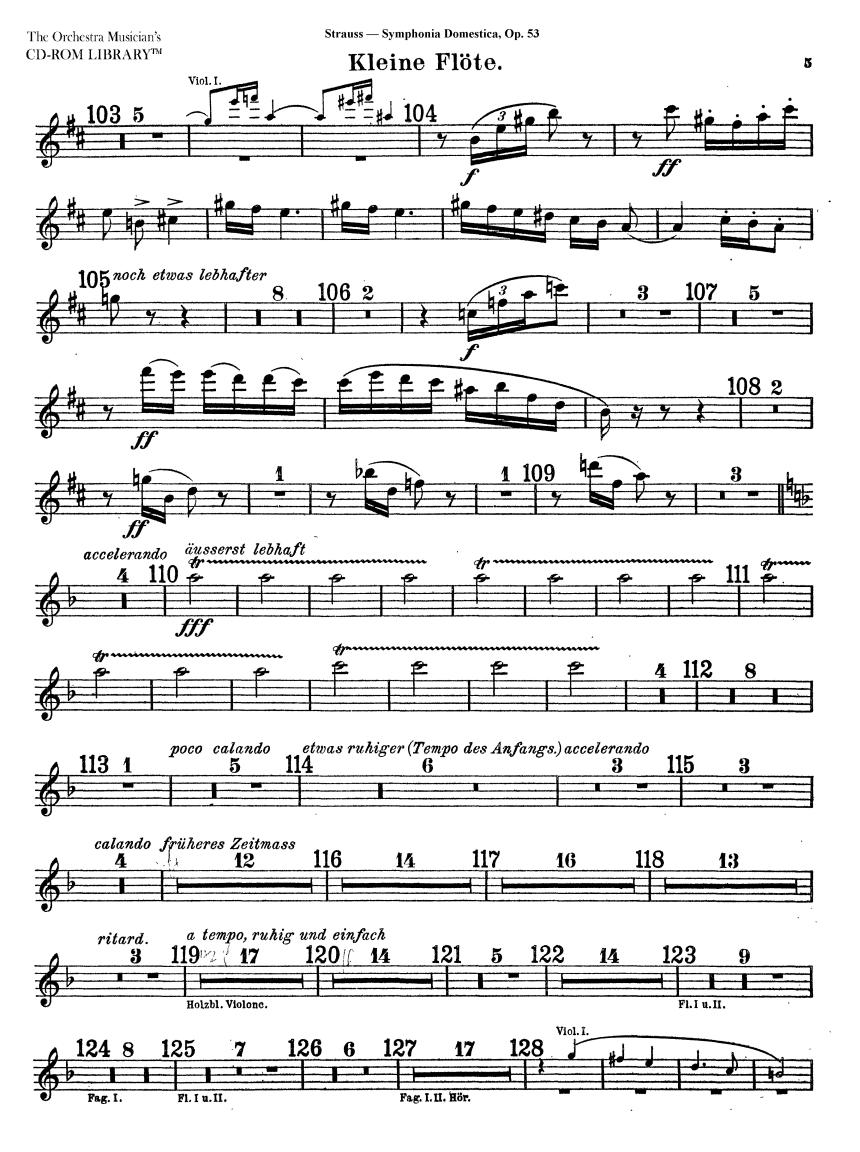

Strauss — Symphonia Domestica, Op. 53

Strauss — Symphonia Domestica, Op. 53

The Orchestra Musician's CD-ROM LIBRARY™

The Orchestra Musician's CD-ROM LIBRARY™

Kleine Flöte.