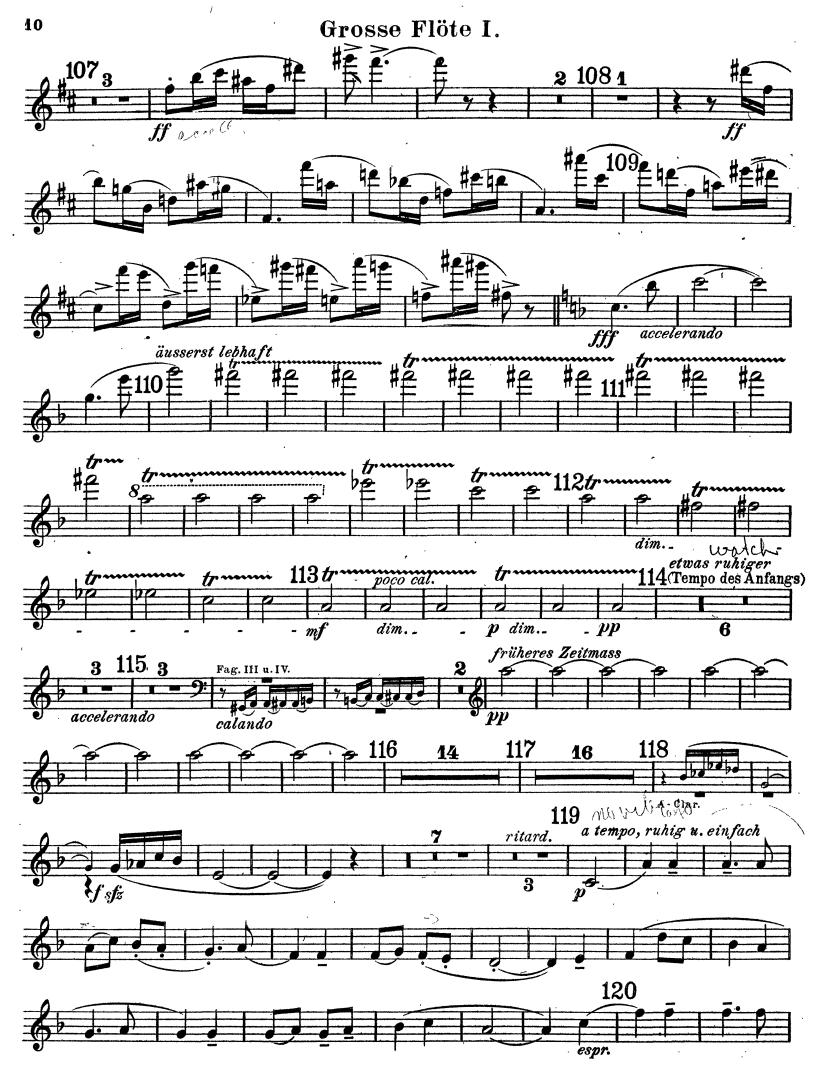

Grosse Flöte I.

The Orchestra Musician's CD-ROM LIBRARY™

Strauss — Symphonia Domestica, Op. 53

Grosse Flöte II.

The Orchestra Musician's CD-ROM LIBRARY<sup>™</sup>

The Orchestra Musician's CD-ROM LIBRARY™

Grosse Flöte II.