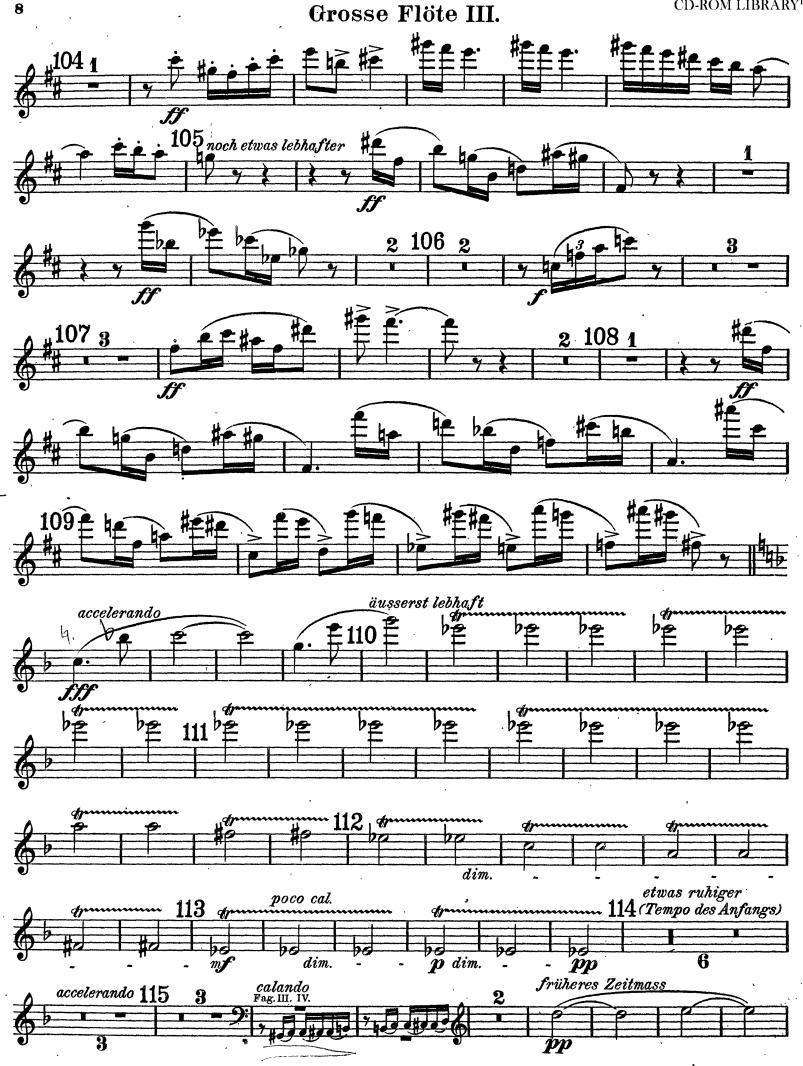

9

f:f

Grosse Flöte III. 7 ł Finale. (sehr lebhaft) 86 ba 2 đr ſ ff £87 88 89 9 5 7 Hob. Hörn. 93 90 91 12 92 6 Viol.I. 7 8 1 Viol. (sanft hervortretend) m**f** 95 poco acceleando 96<sub>tempo primo</sub> Viol. II 97 2 3 ff. 98 9 100 **p**. 4 101 te 2 ſ 102 5 1 ff 103 1 3 ff