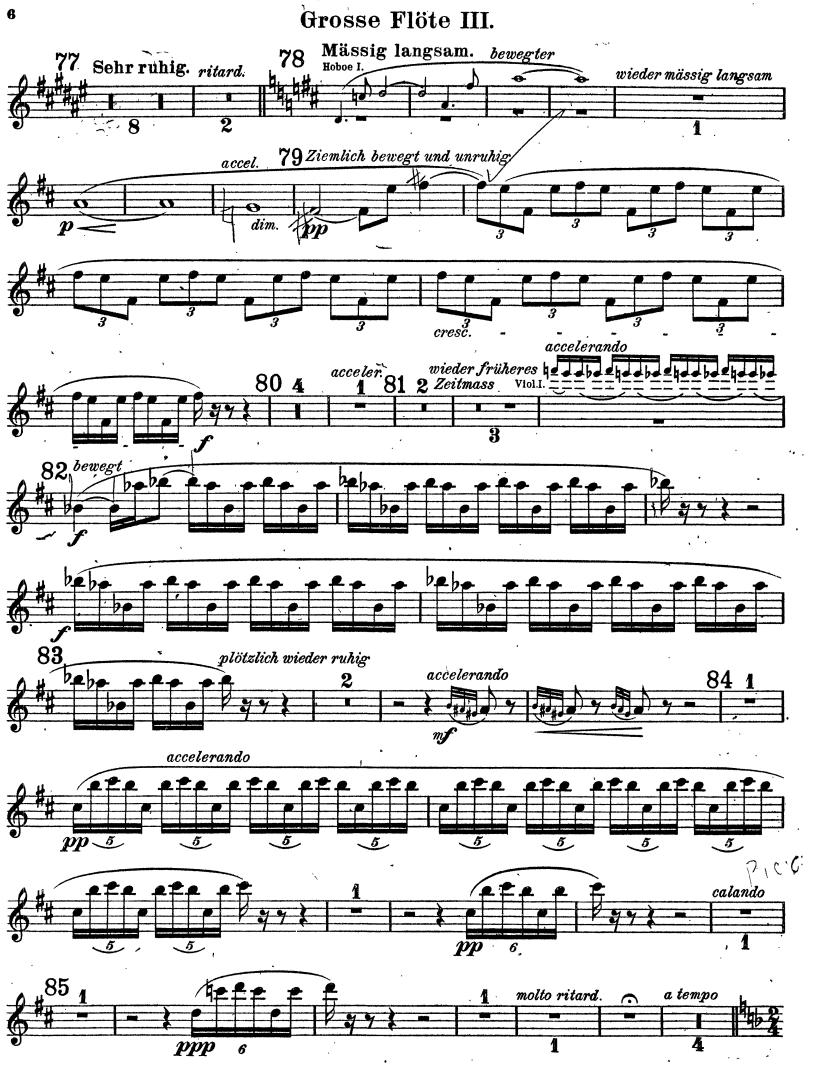

9

f:f

Grosse Flöte III. 7 ł Finale. (sehr lebhaft) 86 ba 2 đr ſ ff £87 88 89 9 5 7 Hob. Hörn. 93 90 91 12 92 6 Viol.I. 7 8 1 Viol. (sanft hervortretend) m**f** 95 poco acceleando 96<sub>tempo primo</sub> Viol. II 97 2 3 ff. 98 9 100 **p**. 4 101 te 2 ſ 102 5 1 ff 103 1 3 ff