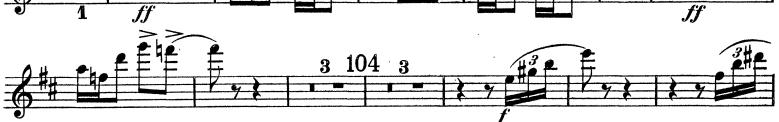

9

f:f

Grosse Flöte III. 7 ł Finale. (sehr lebhaft) 86 ba 2 đr ſ ff £87 88 89 9 5 7 Hob. Hörn. 93 90 91 12 92 6 Viol.I. 7 8 1 Viol. (sanft hervortretend) m**f** 95 poco acceleando 96<sub>tempo primo</sub> Viol. II 97 2 3 ff. 98 9 100 **p**. 4 101 te 2 ſ 102 5 1 ff 103 1 3 ff