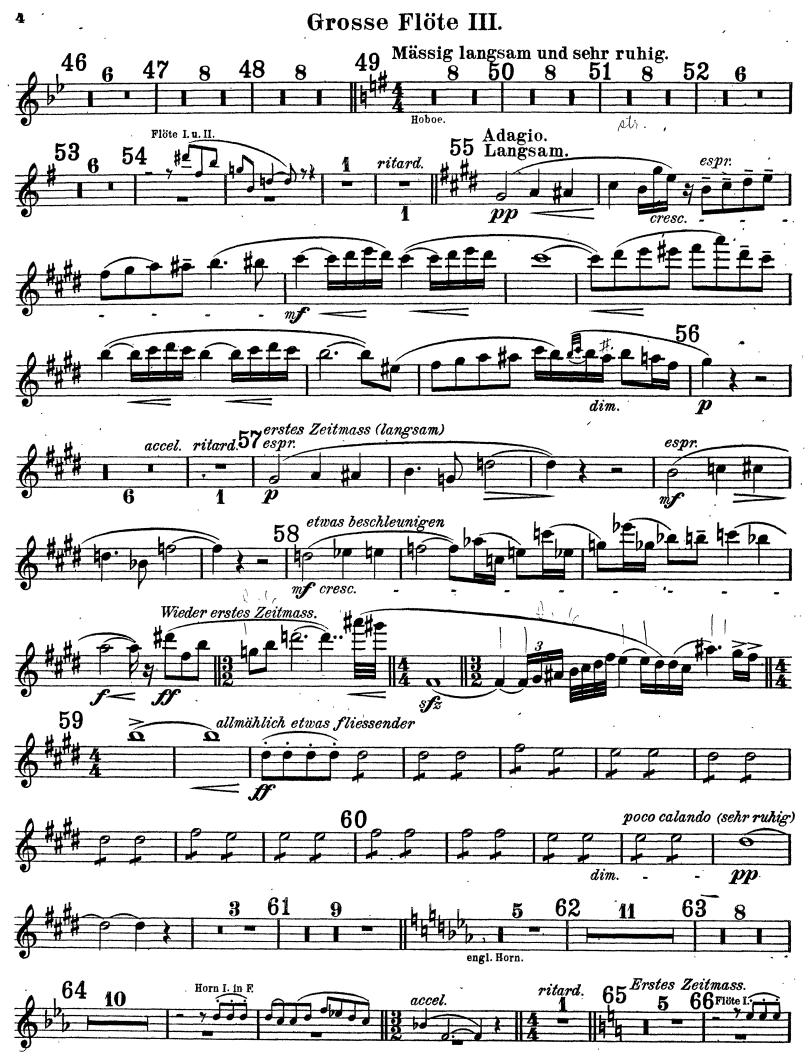

Strauss — Symphonia Domestica, Op. 53

Strauss — Symphonia Domestica, Op. 53

The Orchestra Musician's CD-ROM LIBRARY™

The Orchestra Musician's CD-ROM LIBRARY™

Kleine Flöte.