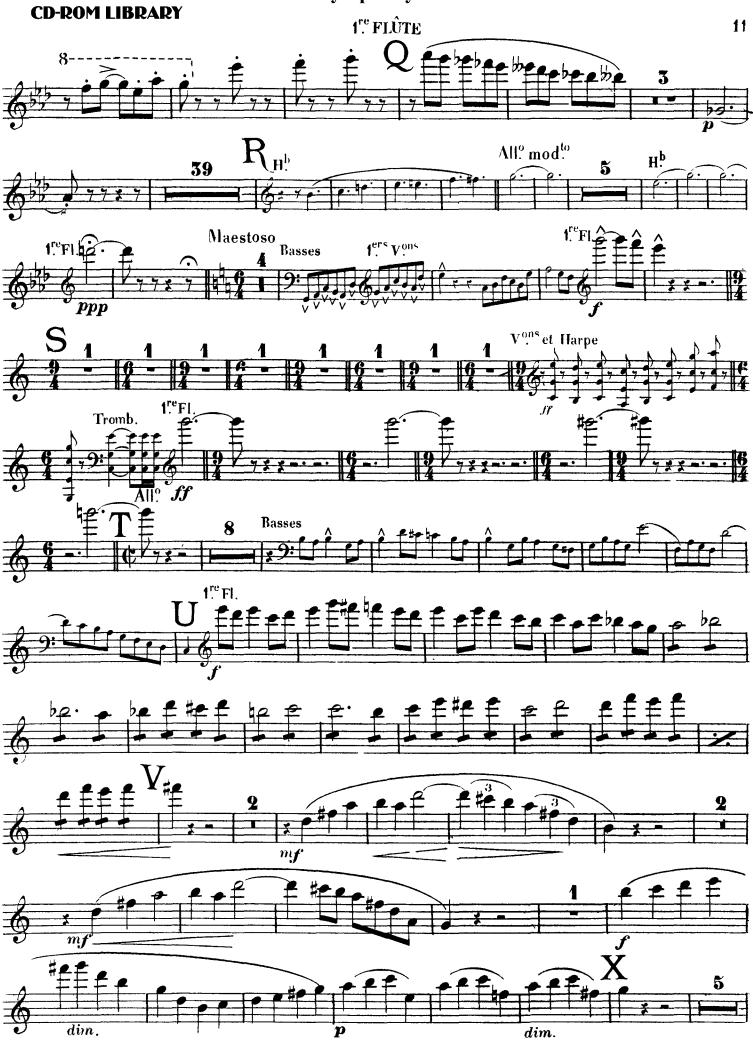

# Camille Saint-Saens Symphony No. 3 in C Minor, Op. 78

**CD-ROM LIBRARY** 1<sup>re</sup> FLÛTE 3 F 1. Fl.

1<sup>re</sup> FLÛTE

Orchestra Musician' Saint-Saens — Symphony No. 3 in C Minor

Saint-Saens — Symphony No. 3 in C Minor Orchestra Musician's