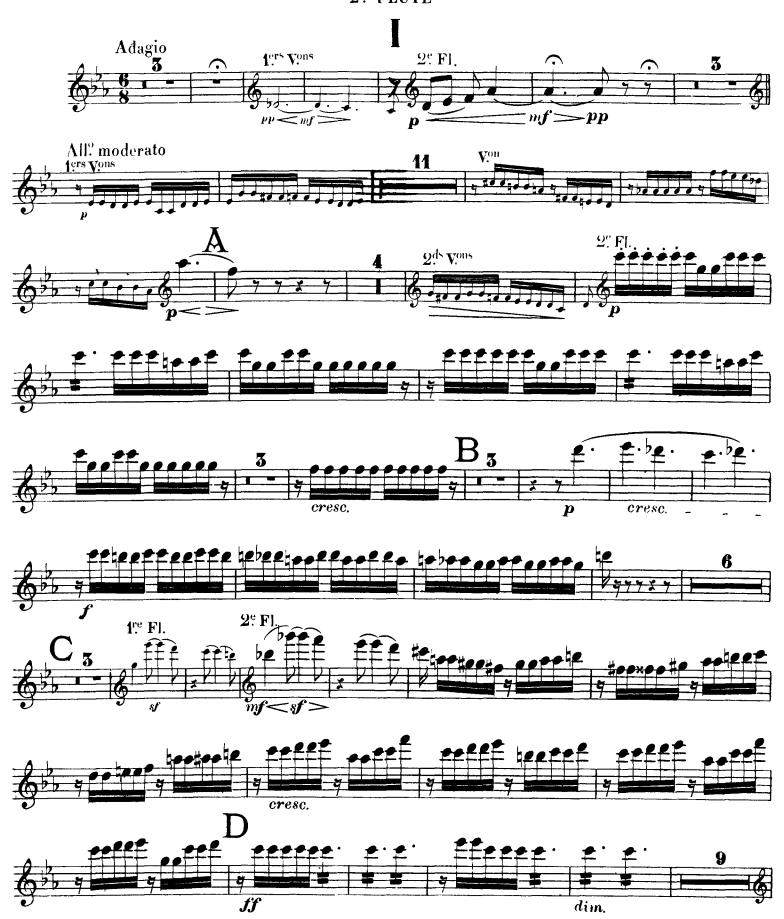

## Camille Saint-Saens Symphony No. 3 in C Minor, Op. 78 2de Flûte

### 2<sup>d</sup>° FLÛTE

FIN