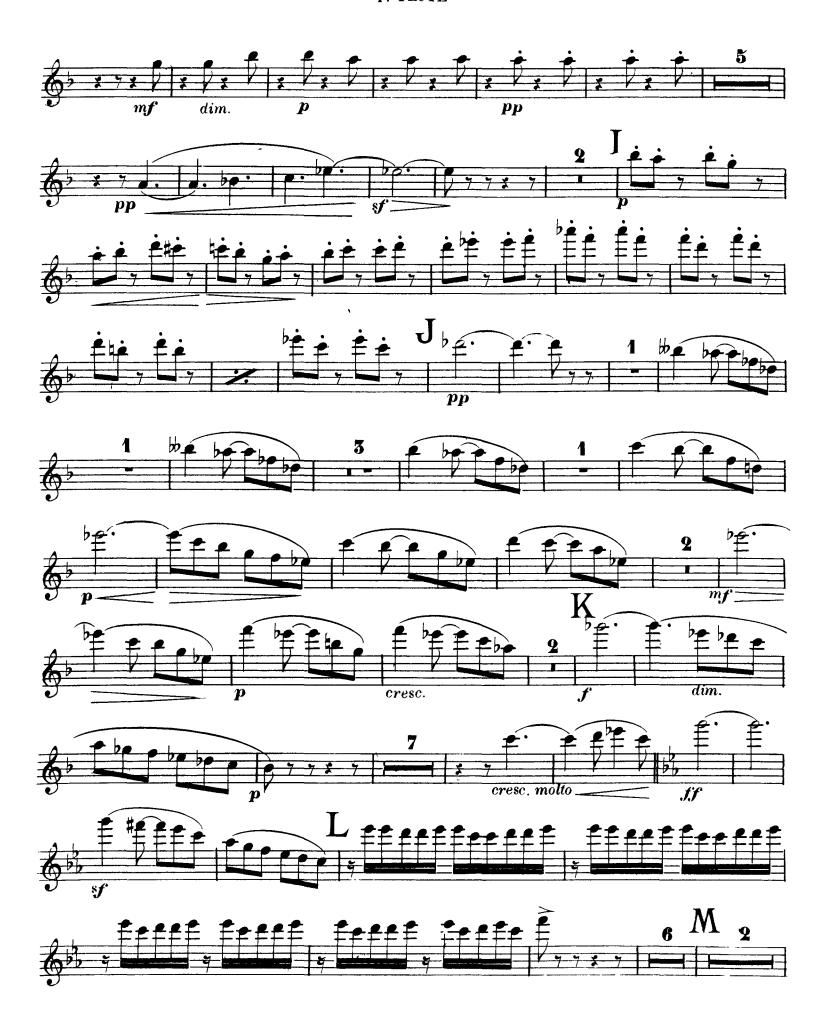

# Camille Saint-Saens Symphony No. 3 in C Minor, Op. 78

**CD-ROM LIBRARY** 1<sup>re</sup> FLÛTE 3 F 1. Fl.

1<sup>re</sup> FLÛTE

Orchestra Musician' Saint-Saens — Symphony No. 3 in C Minor

Saint-Saens — Symphony No. 3 in C Minor Orchestra Musician's