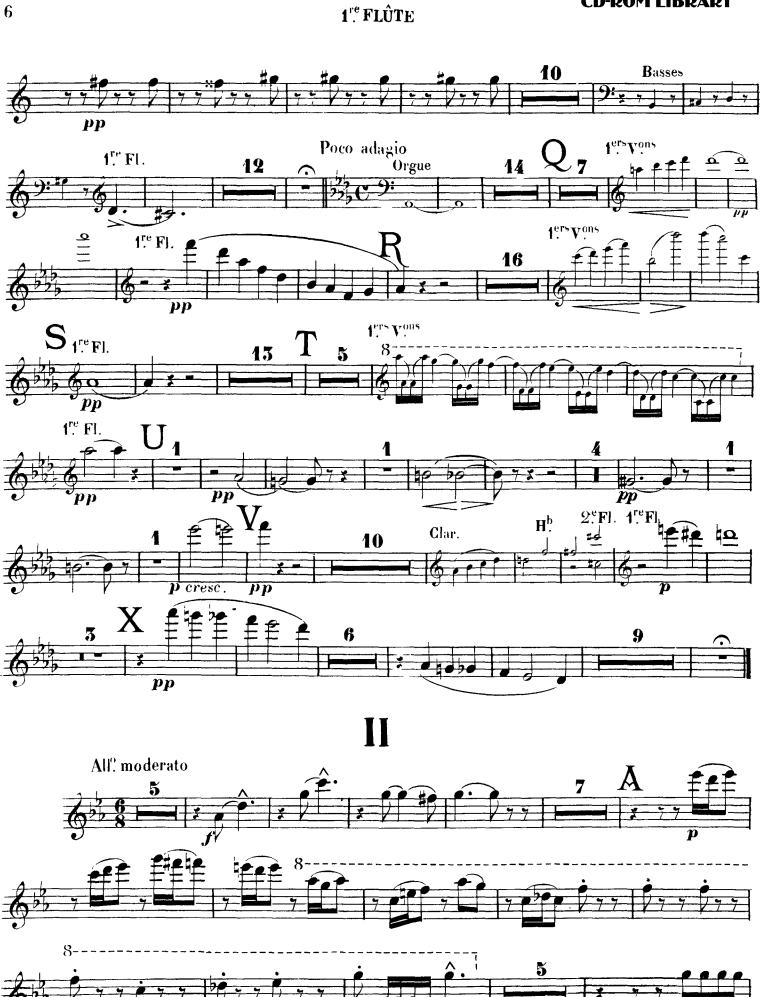

# Camille Saint-Saens Symphony No. 3 in C Minor, Op. 78

**CD-ROM LIBRARY** 1<sup>re</sup> FLÛTE 3 F 1. Fl.

1<sup>re</sup> FLÛTE

Orchestra Musician' Saint-Saens — Symphony No. 3 in C Minor

Saint-Saens — Symphony No. 3 in C Minor Orchestra Musician's