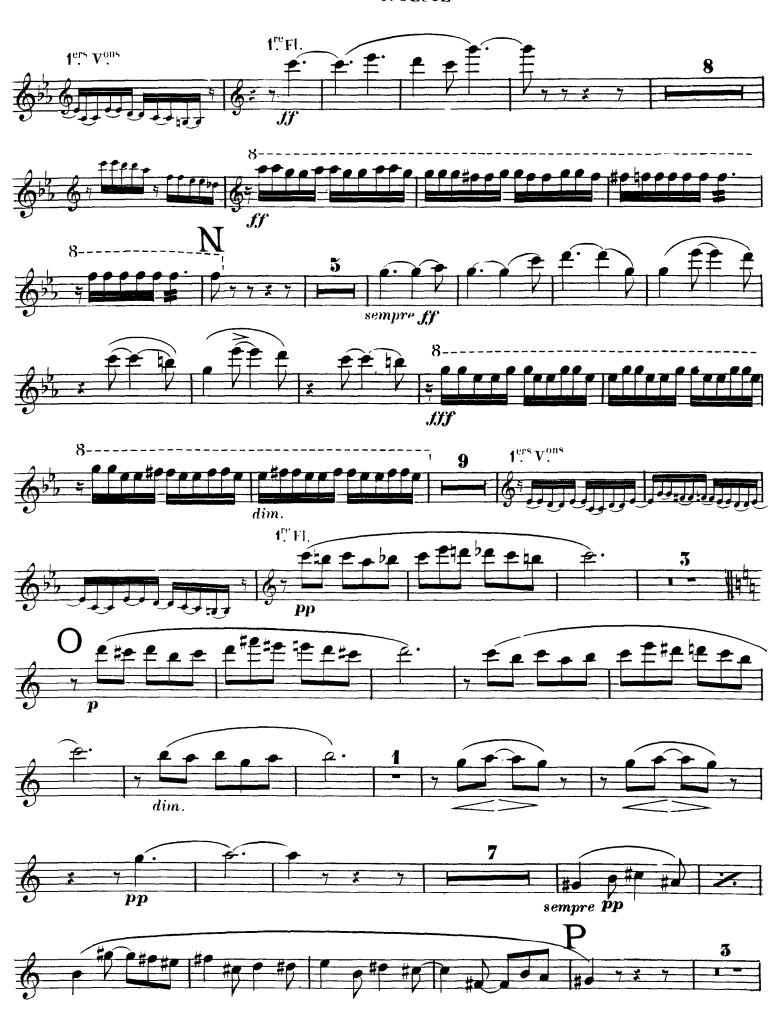

# Camille Saint-Saens Symphony No. 3 in C Minor, Op. 78

**CD-ROM LIBRARY** 1<sup>re</sup> FLÛTE 3 F 1. Fl.

1<sup>re</sup> FLÛTE

Orchestra Musician' Saint-Saens — Symphony No. 3 in C Minor

Saint-Saens — Symphony No. 3 in C Minor Orchestra Musician's