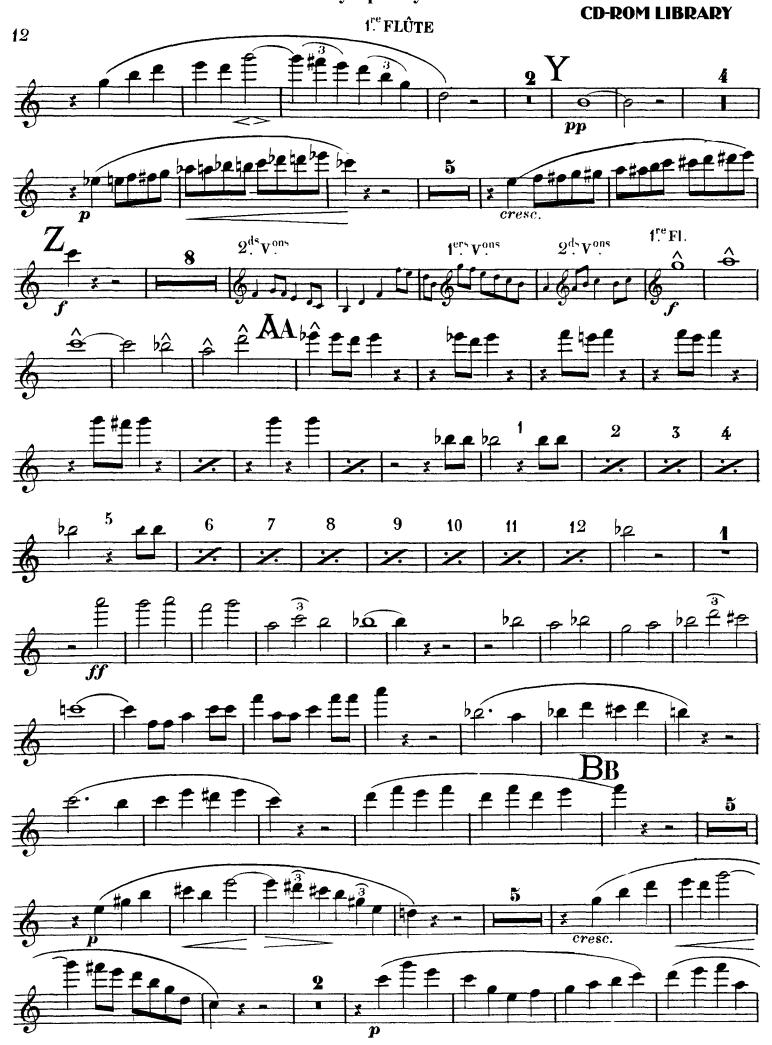

# Camille Saint-Saens Symphony No. 3 in C Minor, Op. 78

**CD-ROM LIBRARY** 1<sup>re</sup> FLÛTE 3 F 1. Fl.

1<sup>re</sup> FLÛTE

Orchestra Musician' Saint-Saens — Symphony No. 3 in C Minor

Saint-Saens — Symphony No. 3 in C Minor Orchestra Musician's