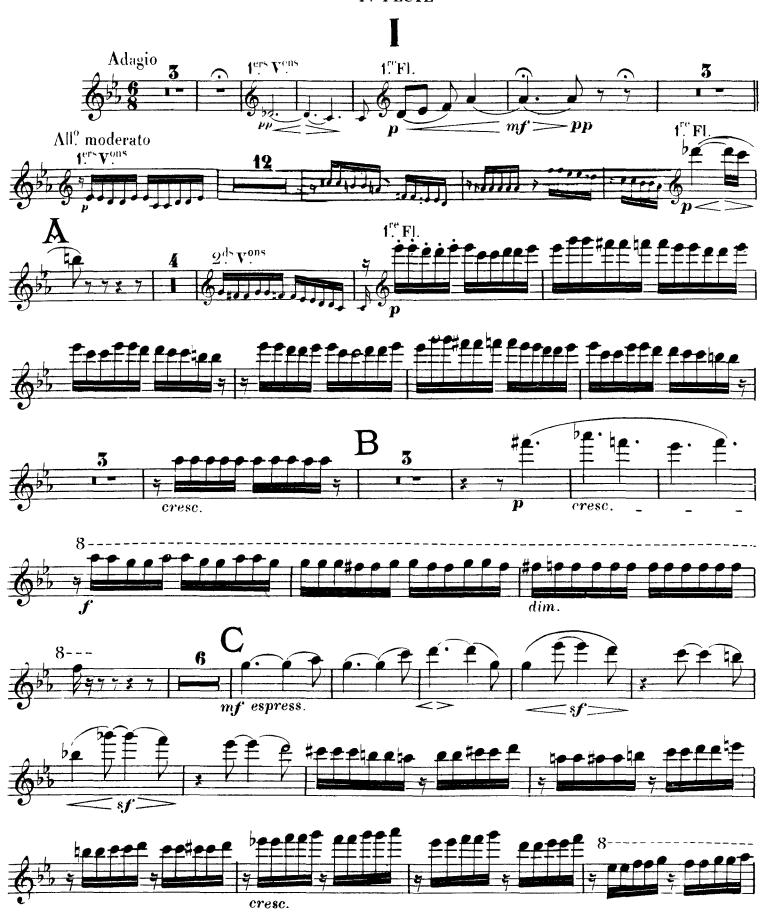

# Camille Saint-Saens Symphony No. 3 in C Minor, Op. 78

**CD-ROM LIBRARY** 1<sup>re</sup> FLÛTE 3 F 1. Fl.

1<sup>re</sup> FLÛTE

Orchestra Musician' Saint-Saens — Symphony No. 3 in C Minor

Saint-Saens — Symphony No. 3 in C Minor Orchestra Musician's