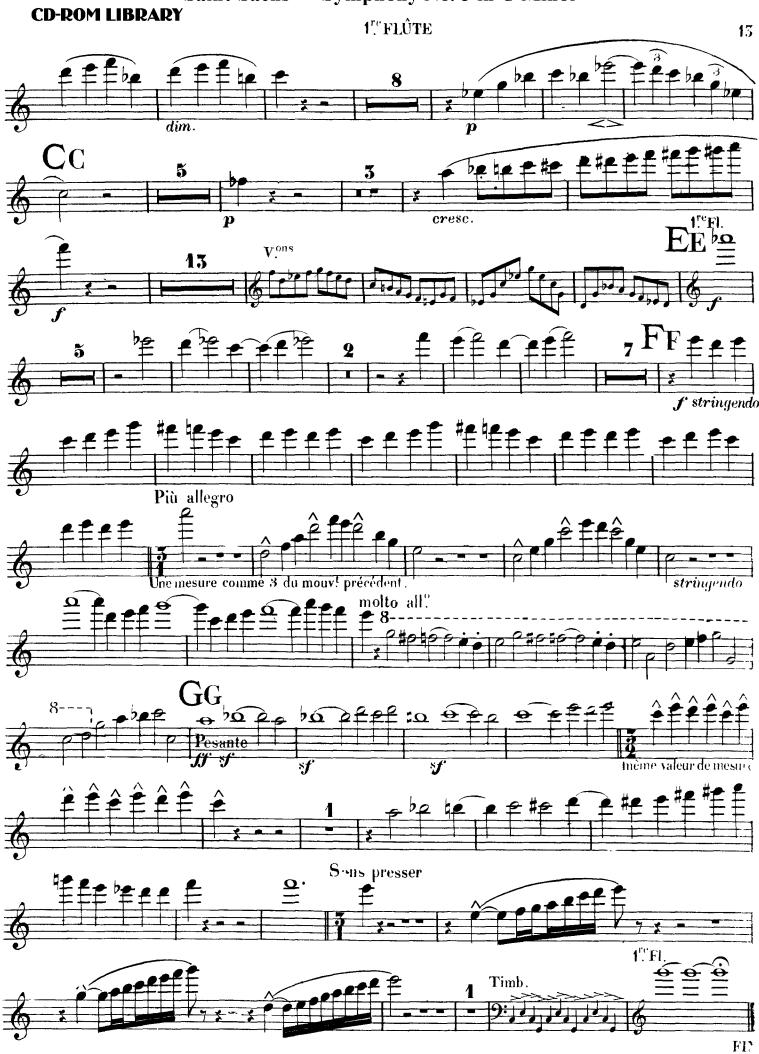

# Camille Saint-Saens Symphony No. 3 in C Minor, Op. 78

**CD-ROM LIBRARY** 1<sup>re</sup> FLÛTE 3 F 1. Fl.

1<sup>re</sup> FLÛTE

Orchestra Musician' Saint-Saens — Symphony No. 3 in C Minor

Saint-Saens — Symphony No. 3 in C Minor Orchestra Musician's