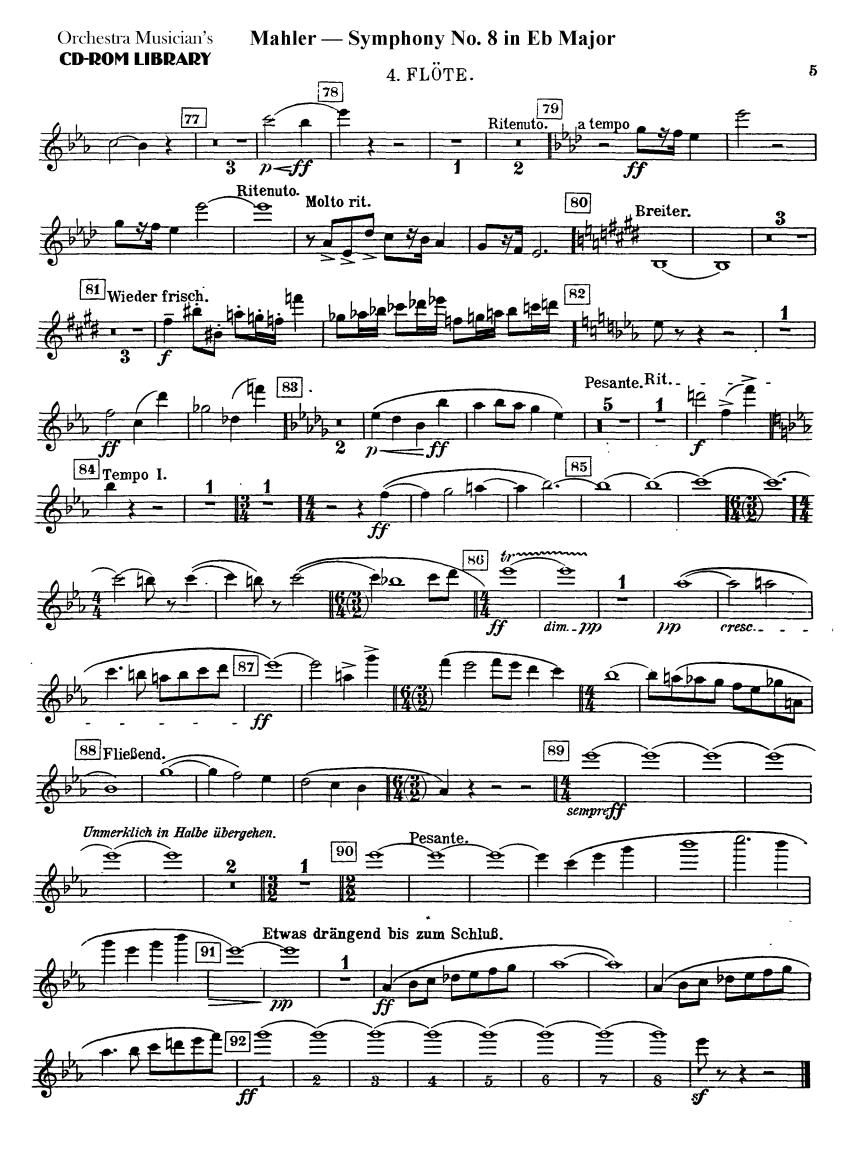

#### 4.FLÖTE.

Orchestra Musician's CD-ROM LIBRARY Mahler — Symphony No. 8 in Eb Major

#### Mahler — Symphony No. 8 in Eb Major

Orchestra Musician's **CD-ROM LIBRARY** 

Mahler — Symphony No. 8 in Eb Major Orchestra Musician's **CD-ROM LIBRARY** 