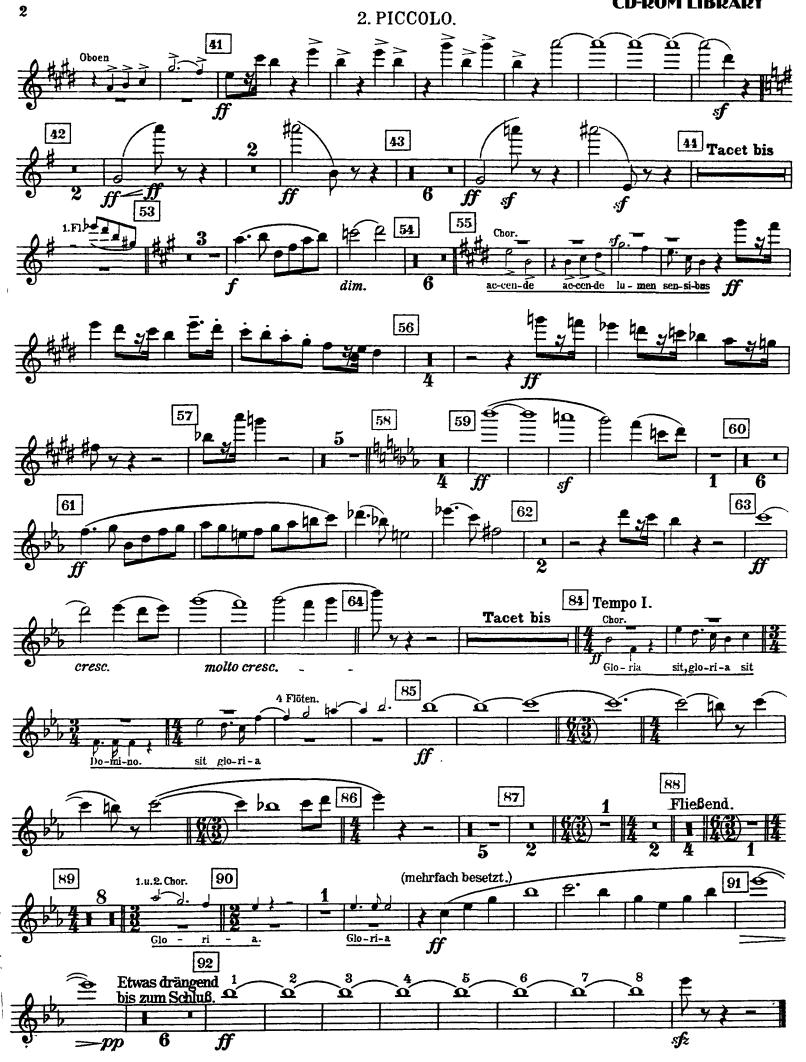

#### 2. PICCOLO.

Mahler — Symphony No. 8 in Eb Major

Orchestra Musician's **CD-ROM LIBRARY** 

### 2. PICCOLO.