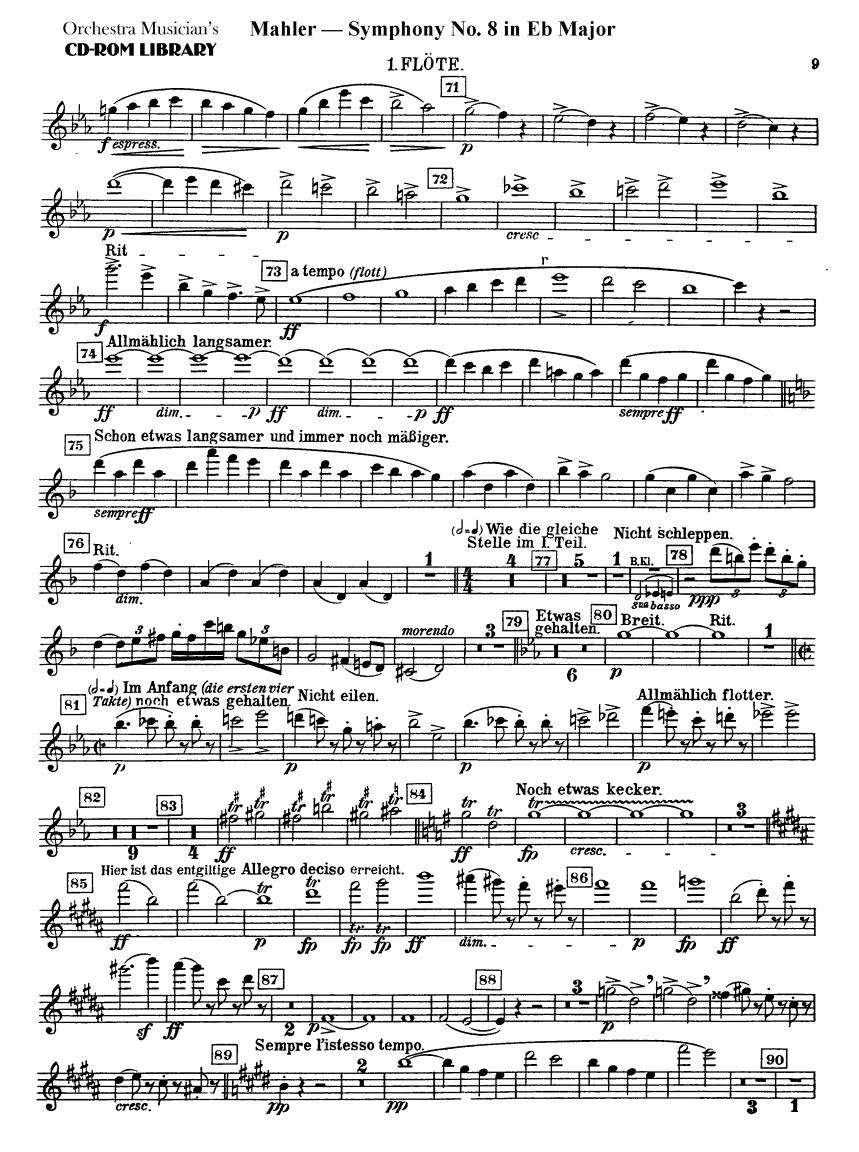

## Gustav Mahler Symphony No. 8 in Eb Major I. TEIL.

Hymnus: Veni, ereator spiritus.

Gustav Mahler Symphony No. 8 in Eb Major I. TEIL.

Hymnus: Veni, creator spiritus.

2. FLÖTE.

Mahler — Symphony No. 8 in Eb Major