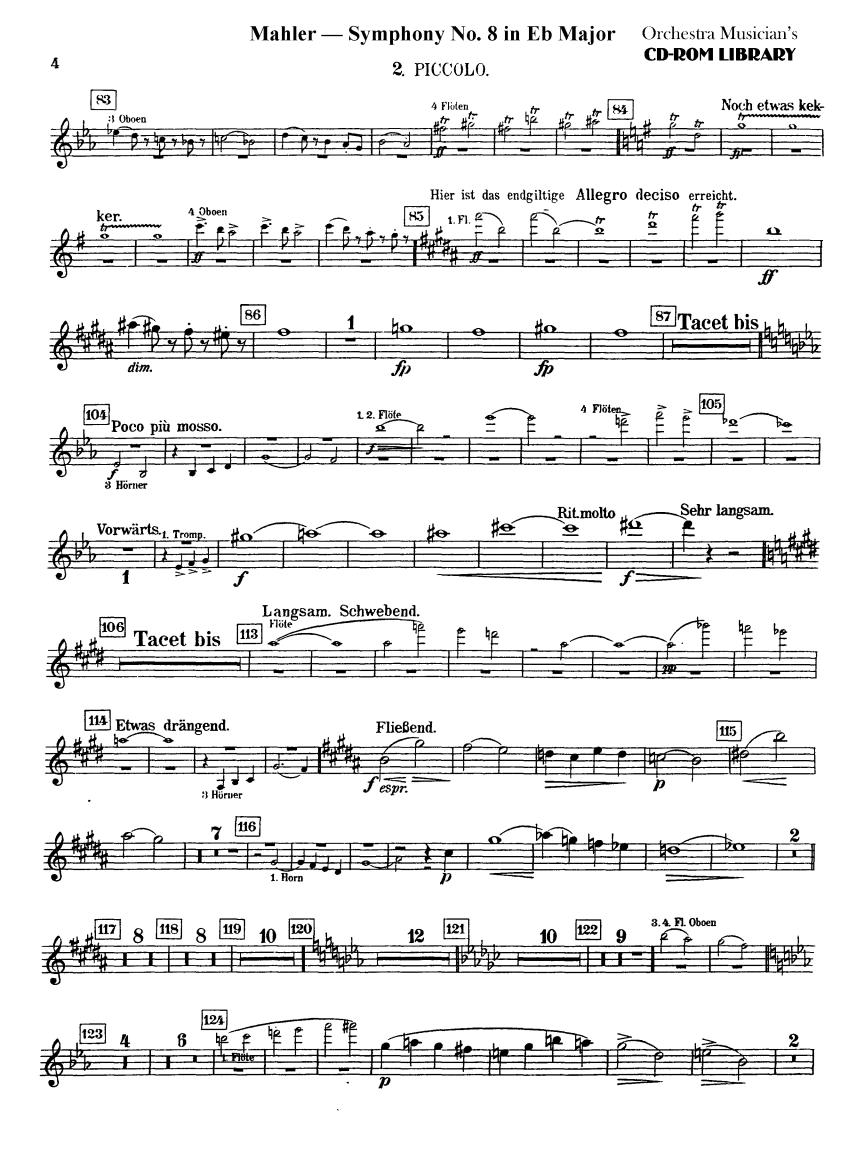

#### 2. PICCOLO.

Mahler — Symphony No. 8 in Eb Major

Orchestra Musician's **CD-ROM LIBRARY** 

### 2. PICCOLO.