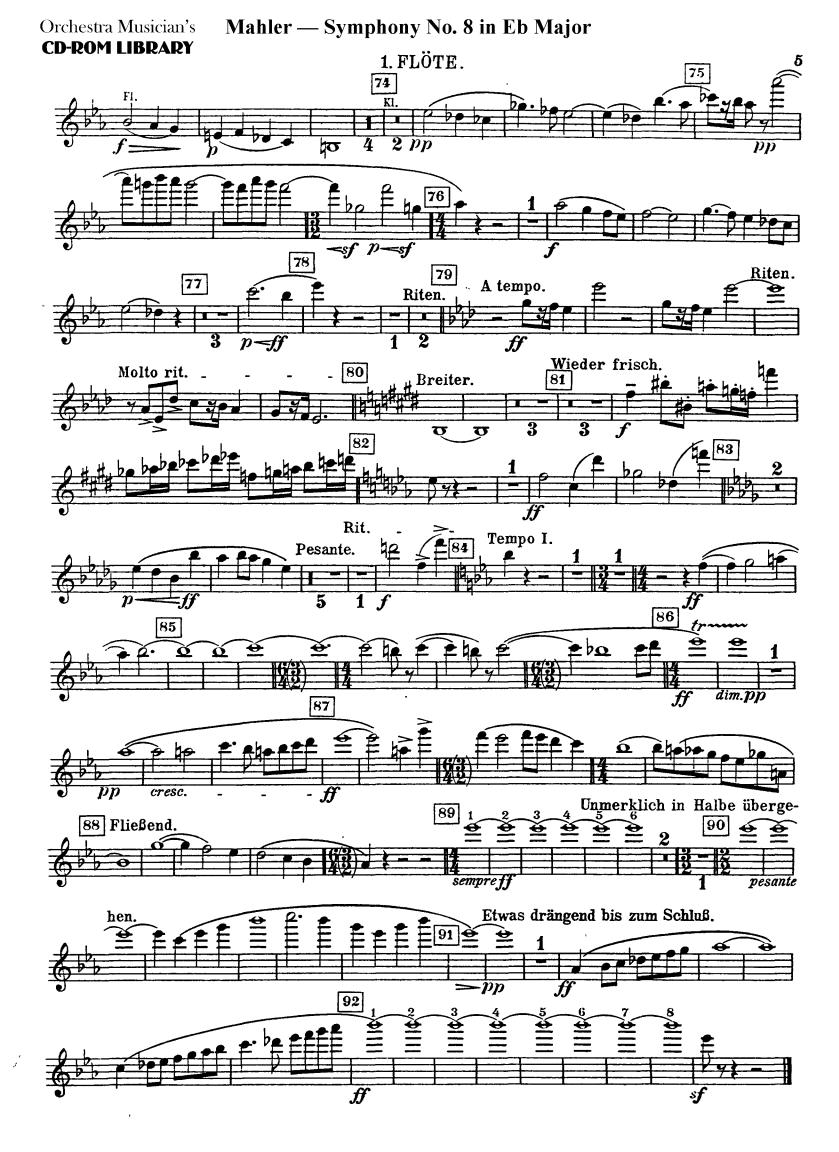

## Gustav Mahler Symphony No. 8 in Eb Major I. TEIL.

Hymnus: Veni, ereator spiritus.

Gustav Mahler Symphony No. 8 in Eb Major I. TEIL.

Hymnus: Veni, creator spiritus.

2. FLÖTE.

Mahler — Symphony No. 8 in Eb Major