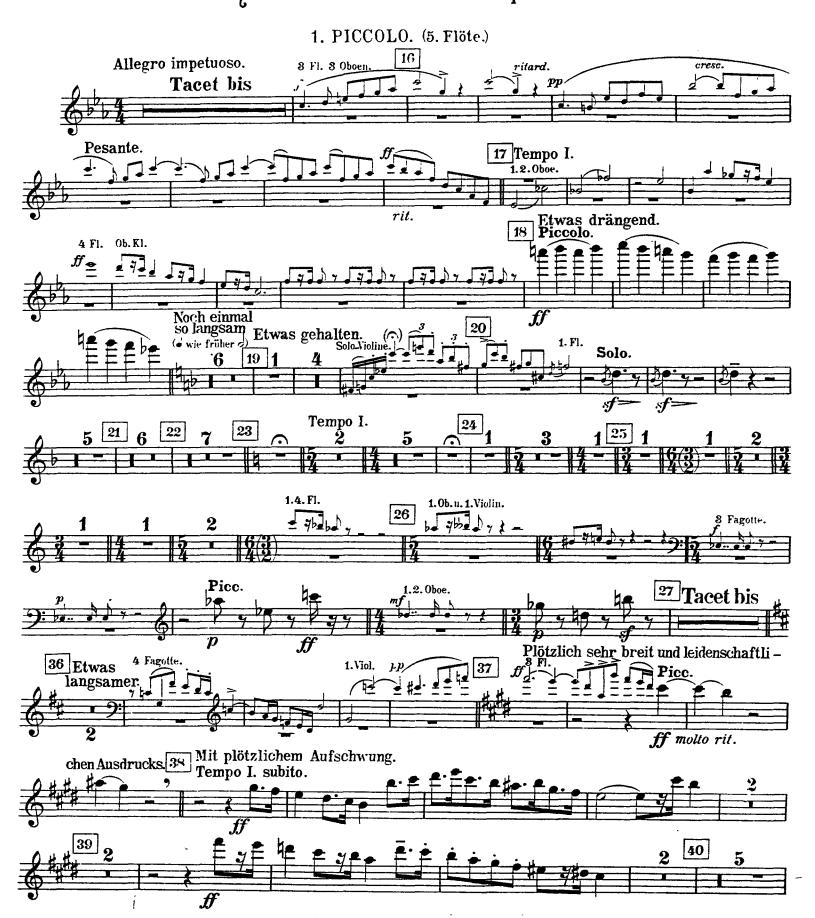

### Gustav Mahler Symphony No. 8 in Eb Major I. TEIL. Hymnus: Veni, ereator spiritus.

1

2

Mahler — Symphony No. 8 in Eb Major

1. PICCOLO. (5. Flöte.)

Orchestra Musician's **CD-ROM LIBRARY** 