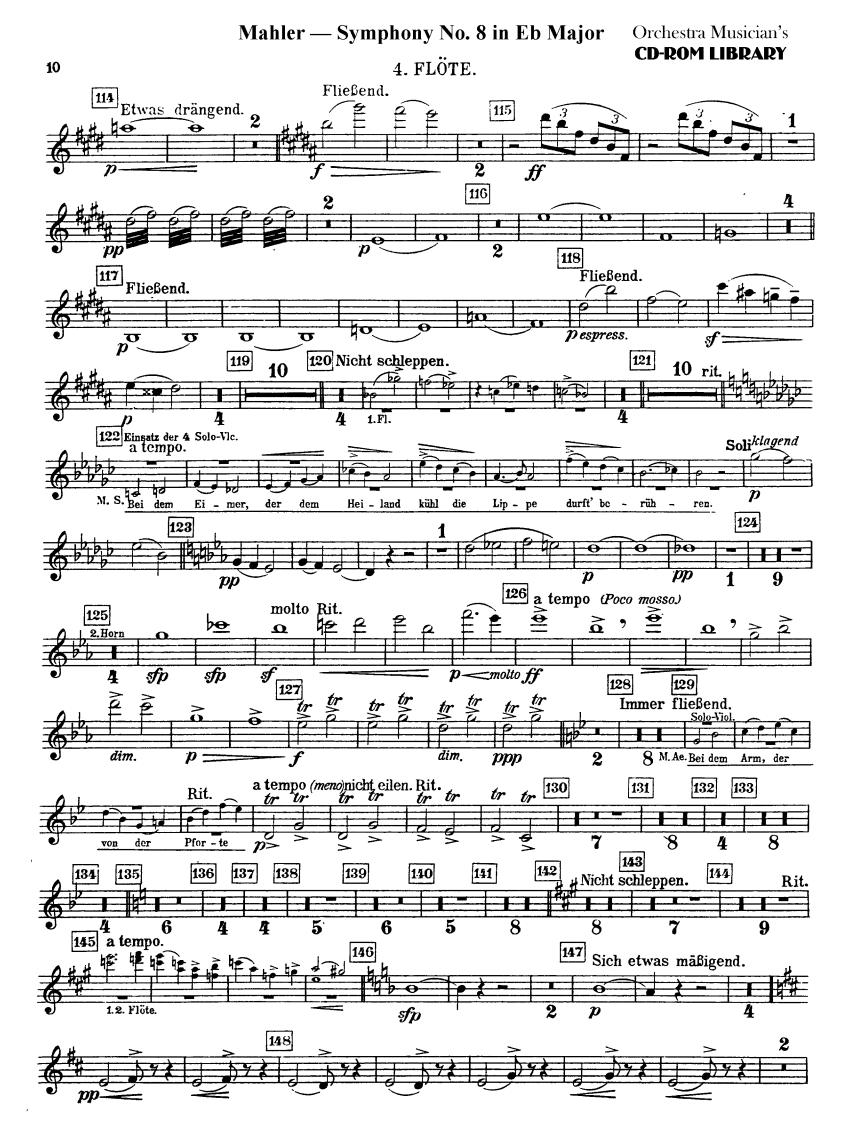

#### Mahler — Symphony No. 8 in Eb Major

Orchestra Musician's **CD-ROM LIBRARY** 

Mahler — Symphony No. 8 in Eb Major Orchestra Musician's **CD-ROM LIBRARY** 