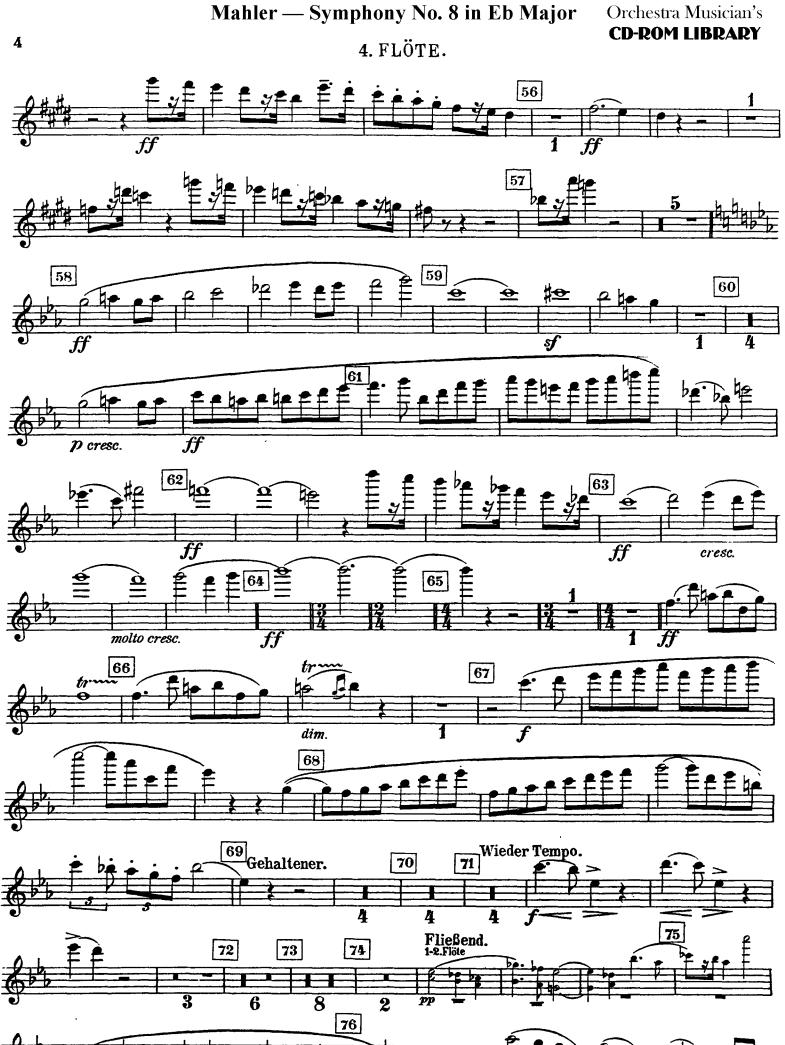

#### 4.FLÖTE.

Orchestra Musician's CD-ROM LIBRARY Mahler — Symphony No. 8 in Eb Major

#### Mahler — Symphony No. 8 in Eb Major

Orchestra Musician's **CD-ROM LIBRARY** 

Mahler — Symphony No. 8 in Eb Major Orchestra Musician's **CD-ROM LIBRARY** 