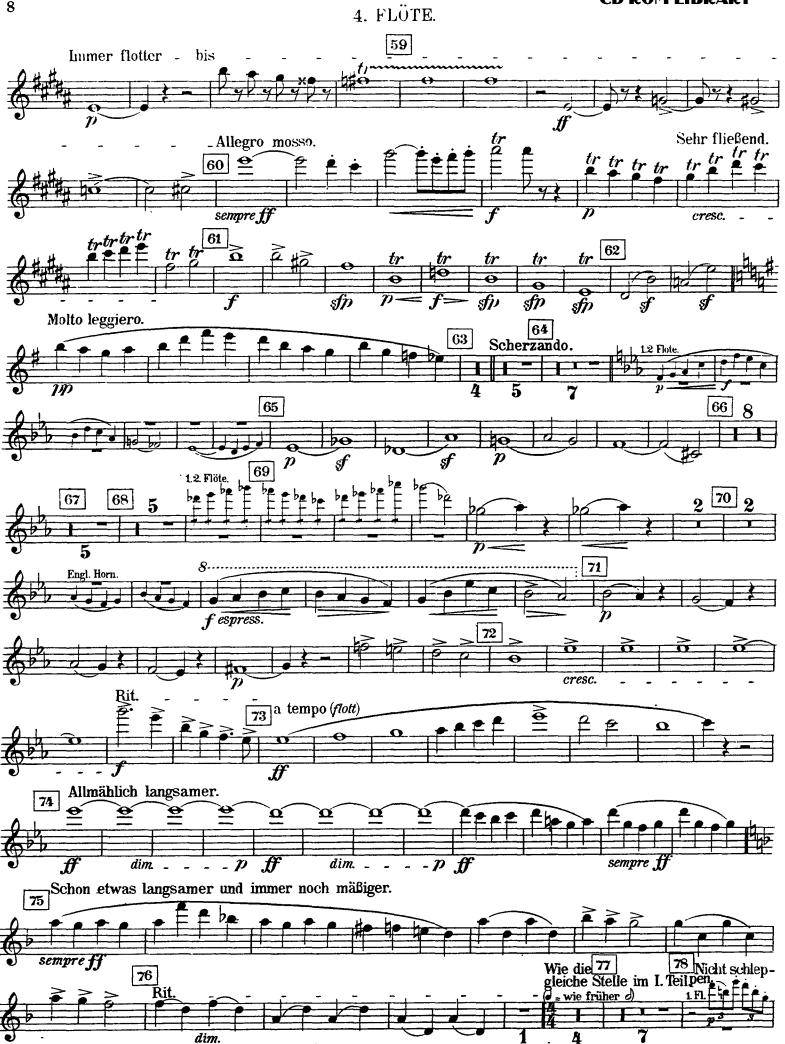

#### 4.FLÖTE.

Orchestra Musician's CD-ROM LIBRARY Mahler — Symphony No. 8 in Eb Major

#### Mahler — Symphony No. 8 in Eb Major

Orchestra Musician's **CD-ROM LIBRARY** 

Mahler — Symphony No. 8 in Eb Major Orchestra Musician's **CD-ROM LIBRARY** 