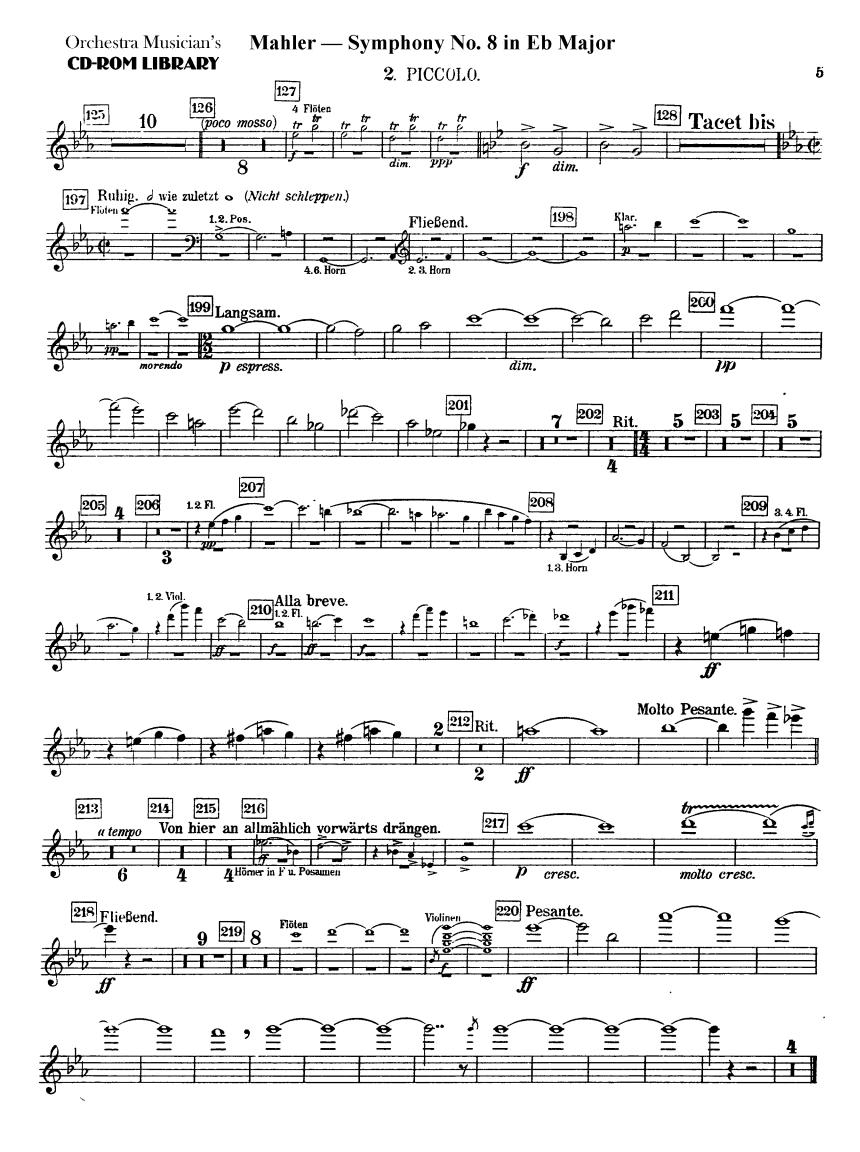

#### 2. PICCOLO.

Mahler — Symphony No. 8 in Eb Major

Orchestra Musician's **CD-ROM LIBRARY** 

### 2. PICCOLO.