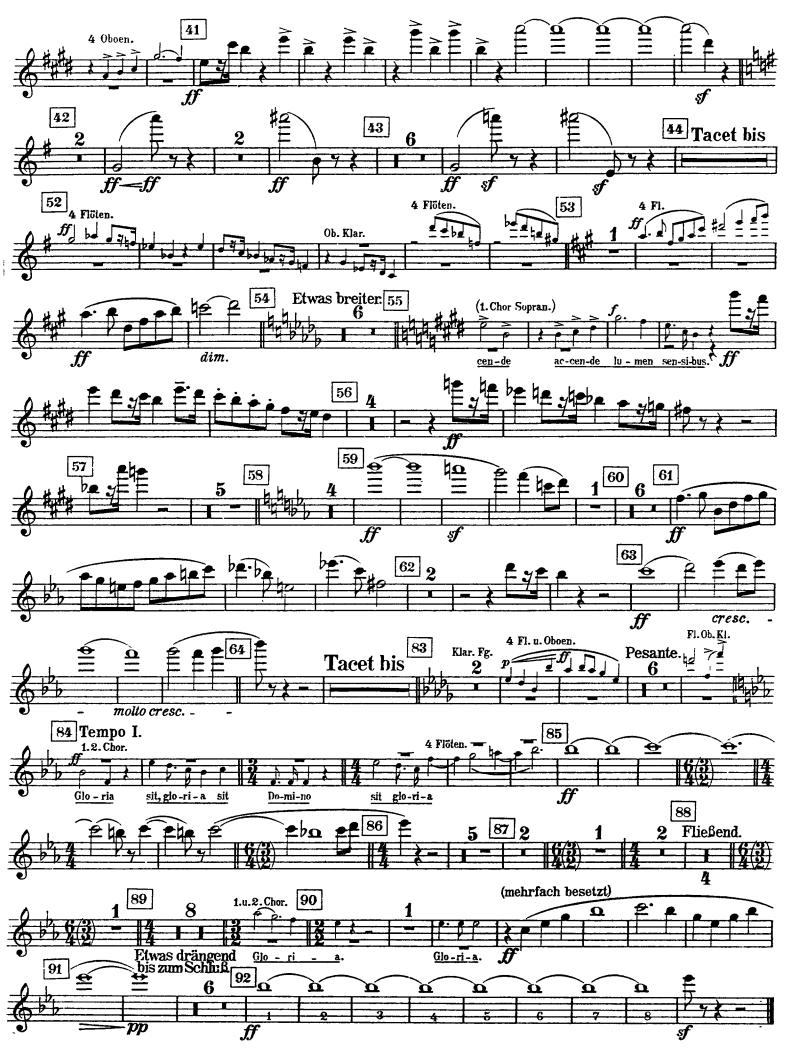

### Gustav Mahler Symphony No. 8 in Eb Major I. TEIL. Hymnus: Veni, ereator spiritus.

1

2

Mahler — Symphony No. 8 in Eb Major

1. PICCOLO. (5. Flöte.)

Orchestra Musician's **CD-ROM LIBRARY** 

#### 2. PICCOLO.

Mahler — Symphony No. 8 in Eb Major

Orchestra Musician's **CD-ROM LIBRARY** 