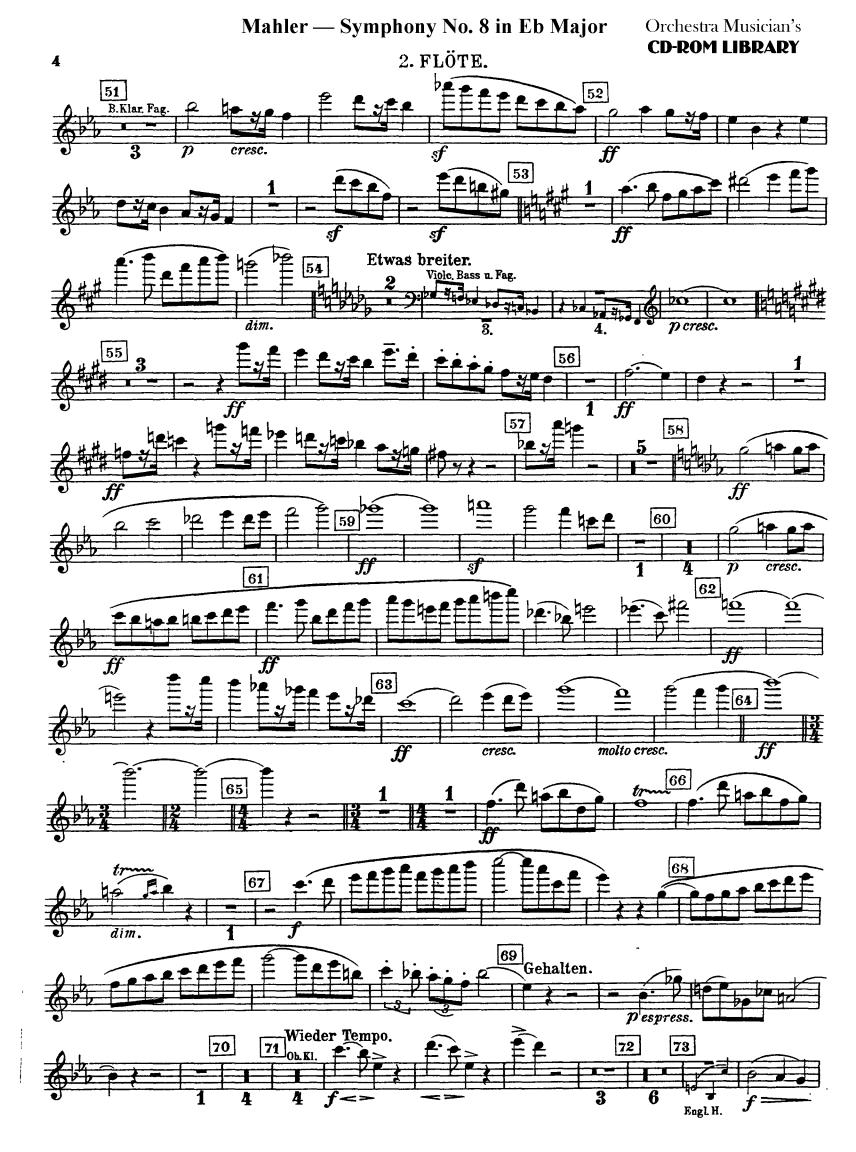

## Mahler — Symphony No. 8 in Eb Major Or Cl

2. FLÖTE.

12

Orchestra Musician's **CD-ROM LIBRARY** 

Gustav Mahler Symphony No. 8 in Eb Major I. TEIL.

Hymnus: Veni, creator spiritus.

3. FLÖTE.

Orchestra Musician's **CD-ROM LIBRARY** 