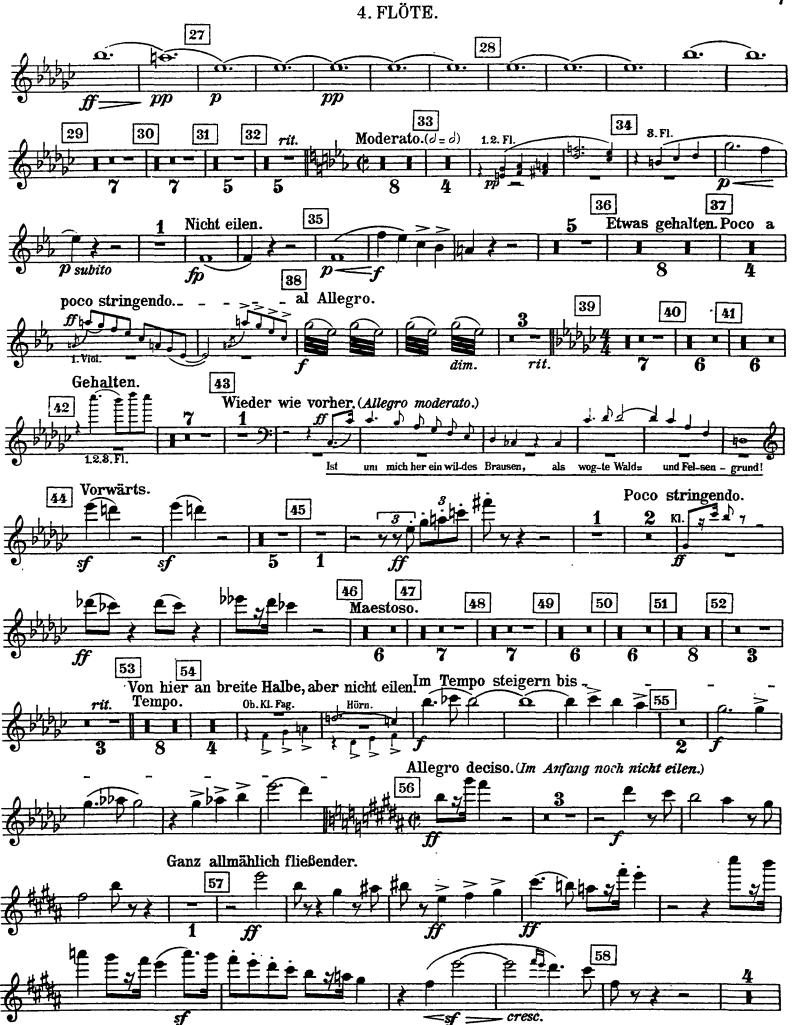

## Gustav Mahler Symphony No. 8 in Eb Major I. TEIL. Hymnus: Veni, ereator spiritus.

4. FLÖTE.

(J=J) Noch einmal so langsam. (Nicht schleppend.)

Orchestra Musician's **CD-ROM LIBRARY** 

Mahler — Symphony No. 8 in Eb Major

3

4. FLÖTE.

sempre pp

Orchestra Musician's

Orchestra Musician's **CD-ROM LIBRARY** 

#### 4.FLÖTE.

Orchestra Musician's CD-ROM LIBRARY Mahler — Symphony No. 8 in Eb Major