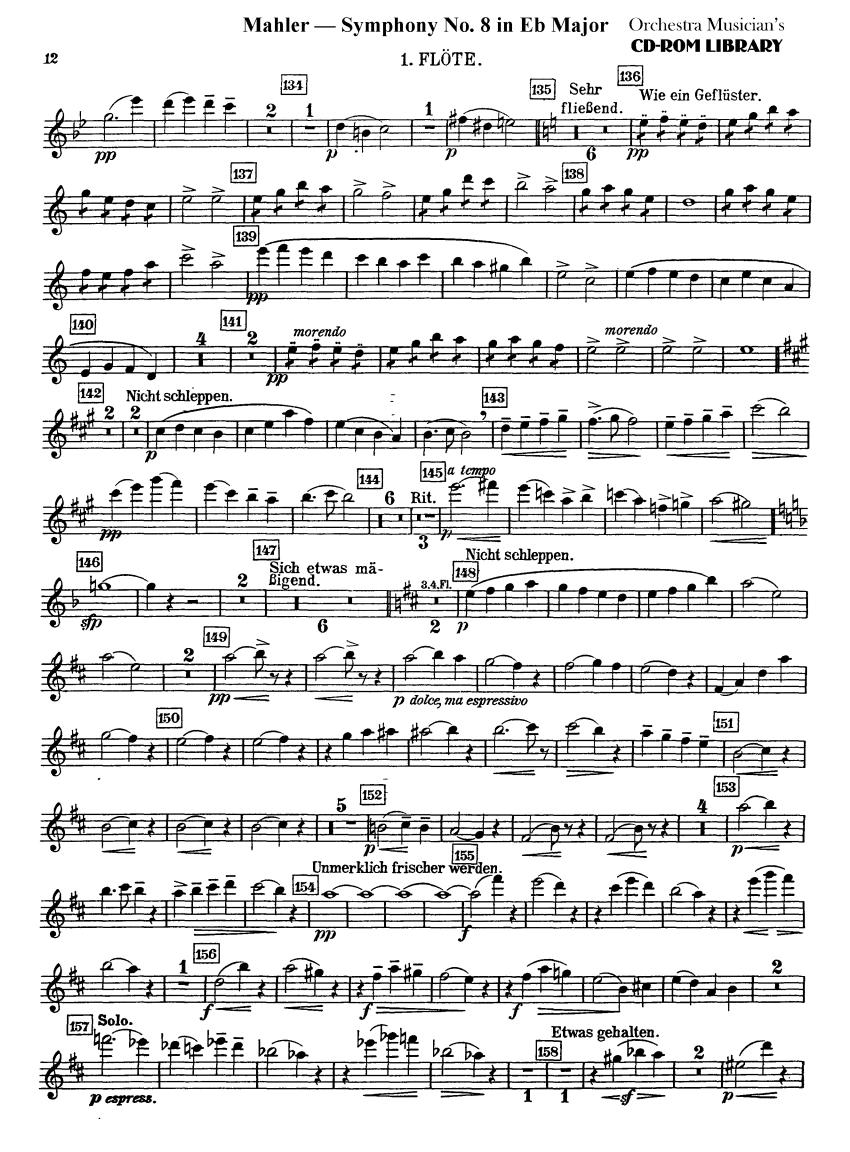

## Gustav Mahler Symphony No. 8 in Eb Major I. TEIL.

Hymnus: Veni, ereator spiritus.

Gustav Mahler Symphony No. 8 in Eb Major I. TEIL.

Hymnus: Veni, creator spiritus.

2. FLÖTE.

Mahler — Symphony No. 8 in Eb Major