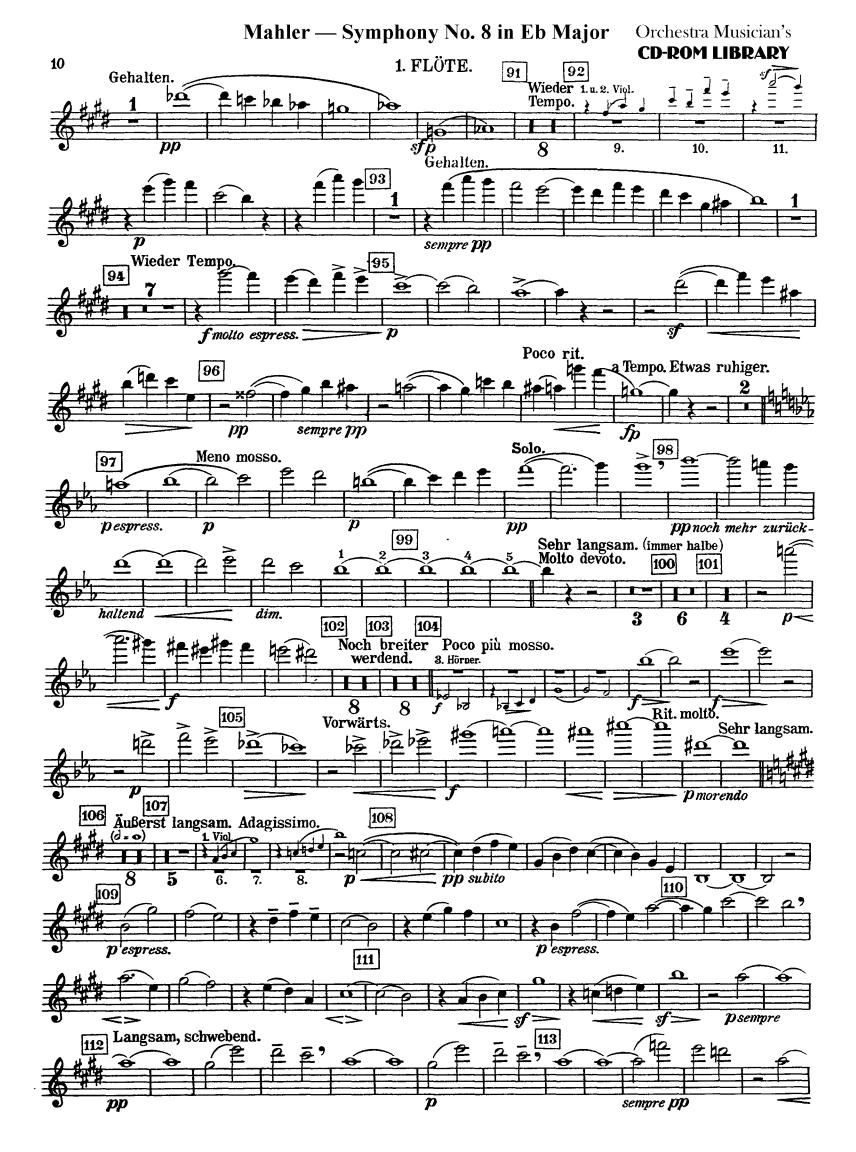

## Gustav Mahler Symphony No. 8 in Eb Major I. TEIL.

Hymnus: Veni, ereator spiritus.

Gustav Mahler Symphony No. 8 in Eb Major I. TEIL.

Hymnus: Veni, creator spiritus.

2. FLÖTE.

Mahler — Symphony No. 8 in Eb Major