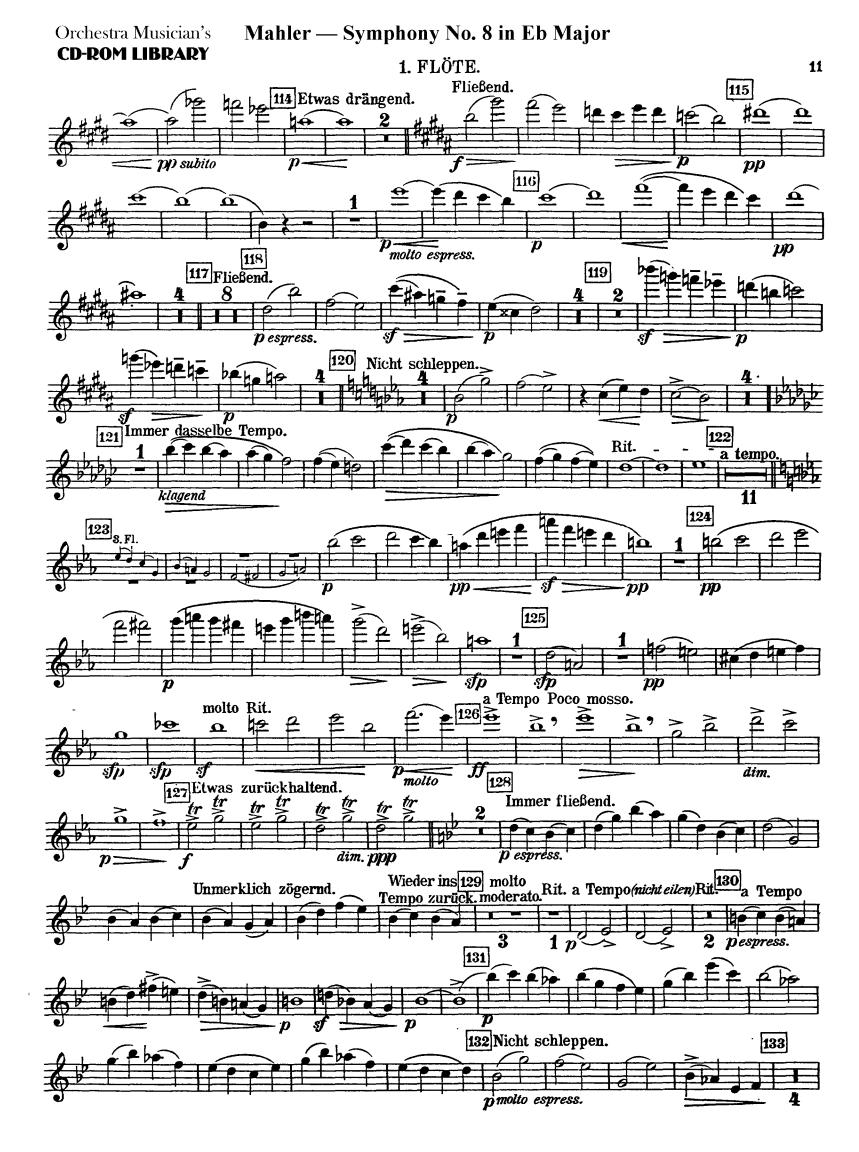

## Gustav Mahler Symphony No. 8 in Eb Major I. TEIL.

Hymnus: Veni, ereator spiritus.

Gustav Mahler Symphony No. 8 in Eb Major I. TEIL.

Hymnus: Veni, creator spiritus.

2. FLÖTE.

Mahler — Symphony No. 8 in Eb Major