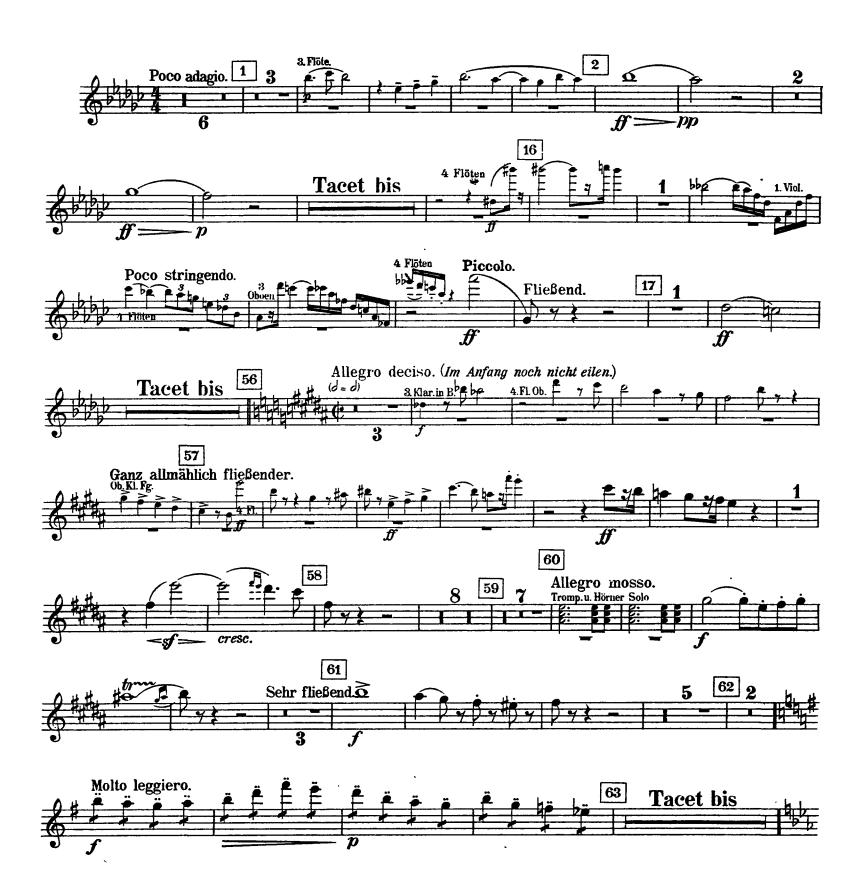

#### 2. PICCOLO.

Mahler — Symphony No. 8 in Eb Major

Orchestra Musician's **CD-ROM LIBRARY** 

### 2. PICCOLO.