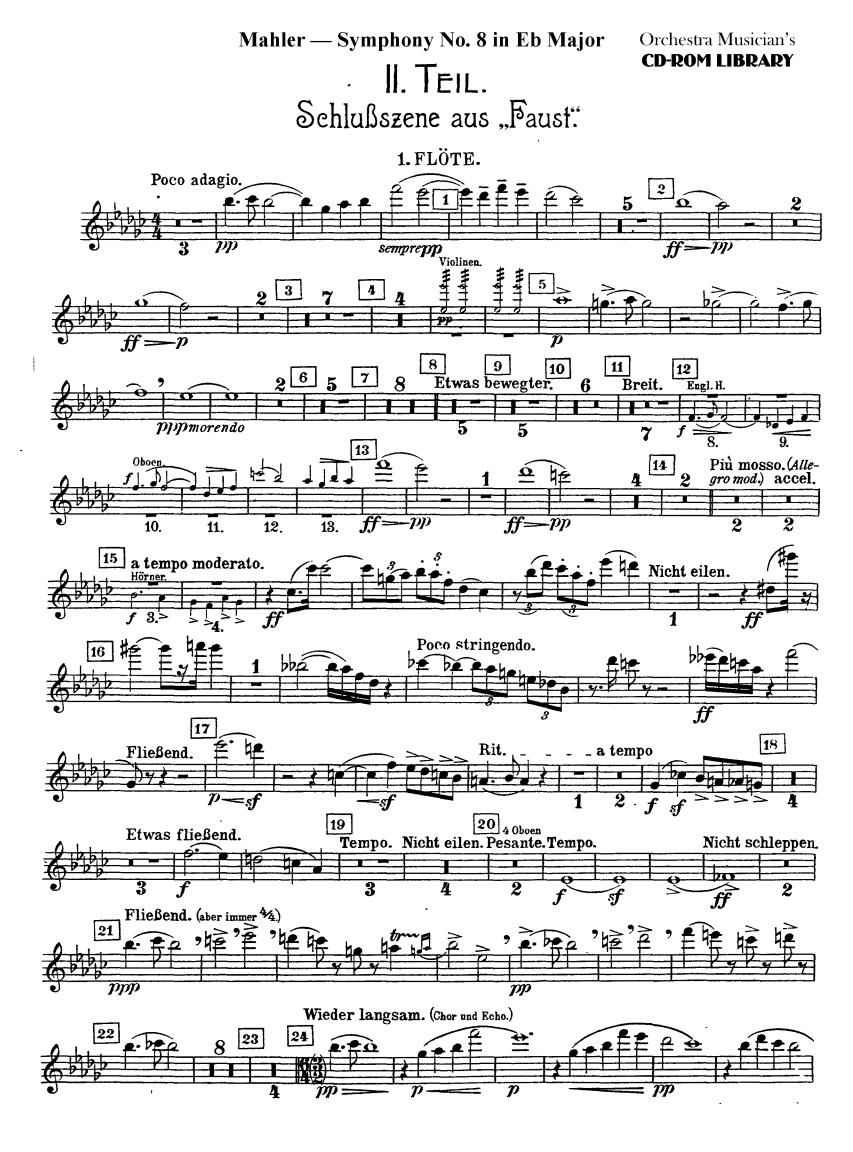

## Gustav Mahler Symphony No. 8 in Eb Major I. TEIL.

Hymnus: Veni, ereator spiritus.





























Gustav Mahler Symphony No. 8 in Eb Major I. TEIL.

Hymnus: Veni, creator spiritus.

2. FLÖTE.











Mahler — Symphony No. 8 in Eb Major



Orchestra Musician's **CD-ROM LIBRARY** 















IajorOrchestra Musician'sCD-ROM LIBRARY

## Mahler — Symphony No. 8 in Eb Major Or Cl

2. FLÖTE.



12





Orchestra Musician's **CD-ROM LIBRARY** 



Gustav Mahler Symphony No. 8 in Eb Major I. TEIL.

Hymnus: Veni, creator spiritus.

3. FLÖTE.











Orchestra Musician's **CD-ROM LIBRARY** 

## 3. FLÖTE.















Mahler — Symphony No. 8 in Eb Major



Orchestra Musician's **CD-ROM LIBRARY** 

3. FLÖTE.





## Gustav Mahler Symphony No. 8 in Eb Major I. TEIL. Hymnus: Veni, ereator spiritus.

4. FLÖTE.







(J=J) Noch einmal so langsam. (Nicht schleppend.)