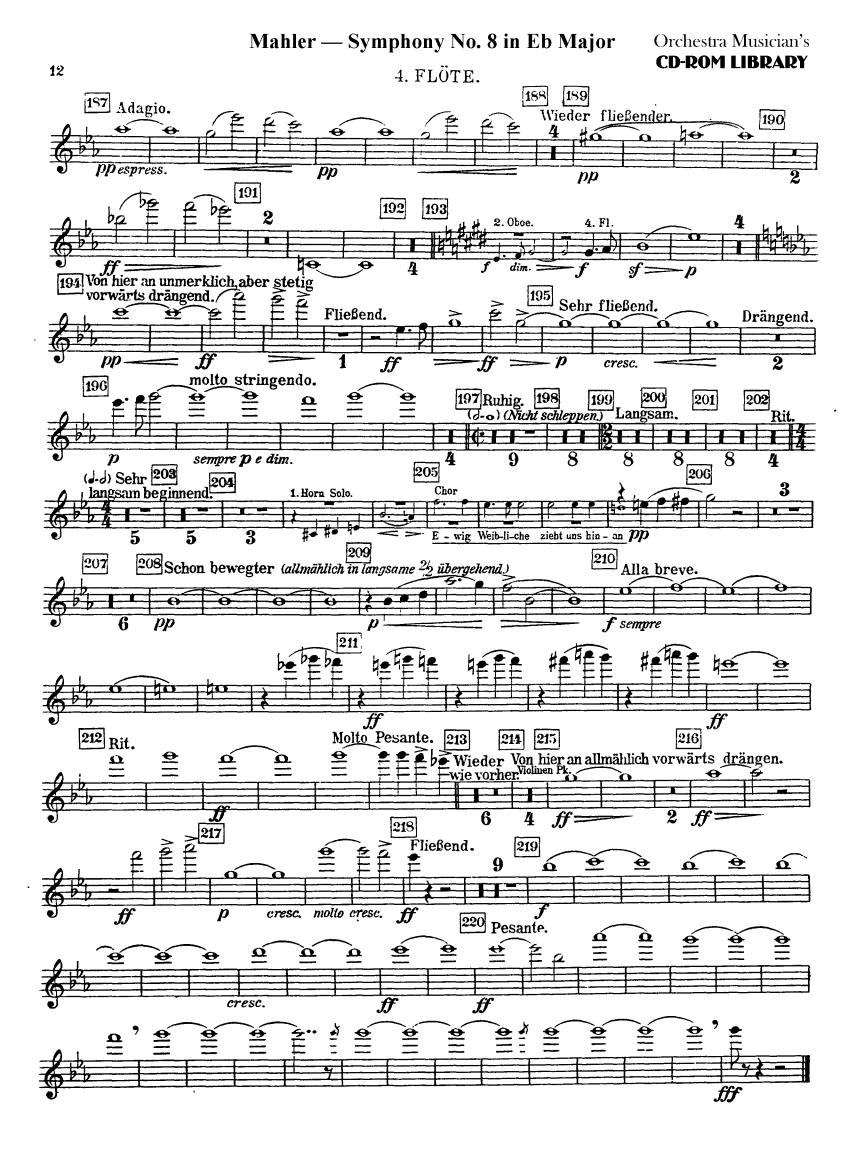

## Mahler — Symphony No. 8 in Eb Major Or Cl

2. FLÖTE.

12

Orchestra Musician's **CD-ROM LIBRARY** 

Gustav Mahler Symphony No. 8 in Eb Major I. TEIL.

Hymnus: Veni, creator spiritus.

3. FLÖTE.

Orchestra Musician's **CD-ROM LIBRARY** 

#### 4.FLÖTE.

Orchestra Musician's CD-ROM LIBRARY Mahler — Symphony No. 8 in Eb Major