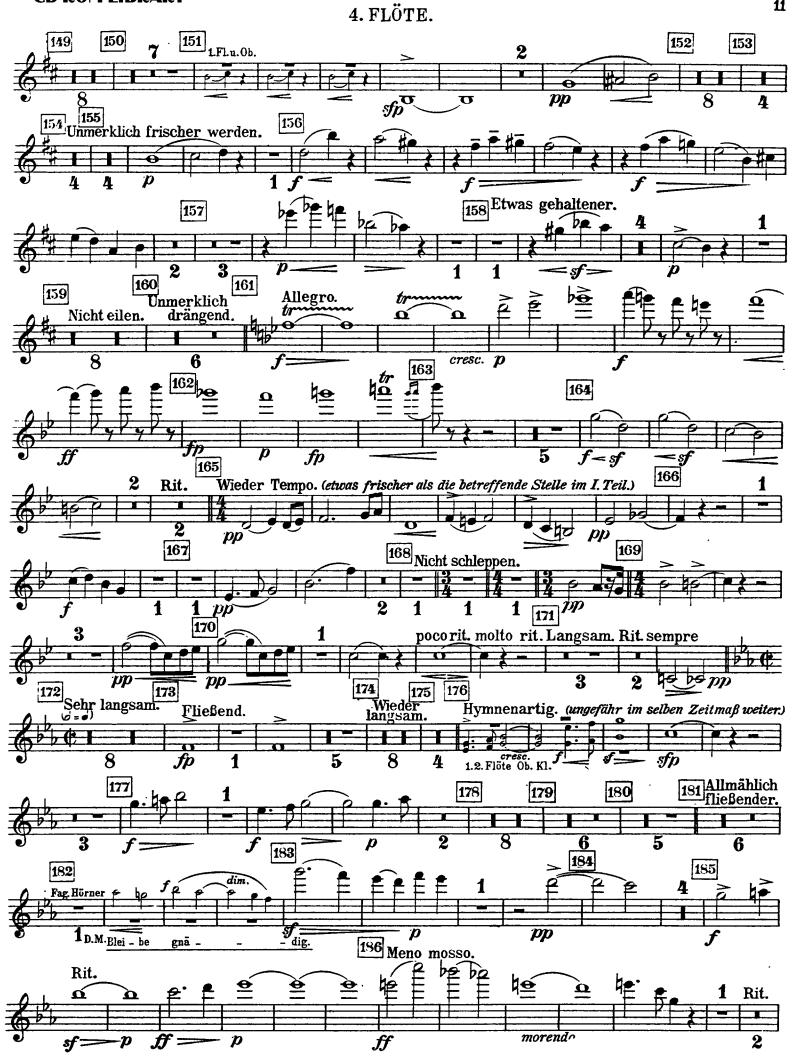

## Gustav Mahler Symphony No. 8 in Eb Major I. TEIL. Hymnus: Veni, ereator spiritus.

4. FLÖTE.

(J=J) Noch einmal so langsam. (Nicht schleppend.)

Orchestra Musician's **CD-ROM LIBRARY** 

Mahler — Symphony No. 8 in Eb Major

#### 4.FLÖTE.

Orchestra Musician's CD-ROM LIBRARY Mahler — Symphony No. 8 in Eb Major