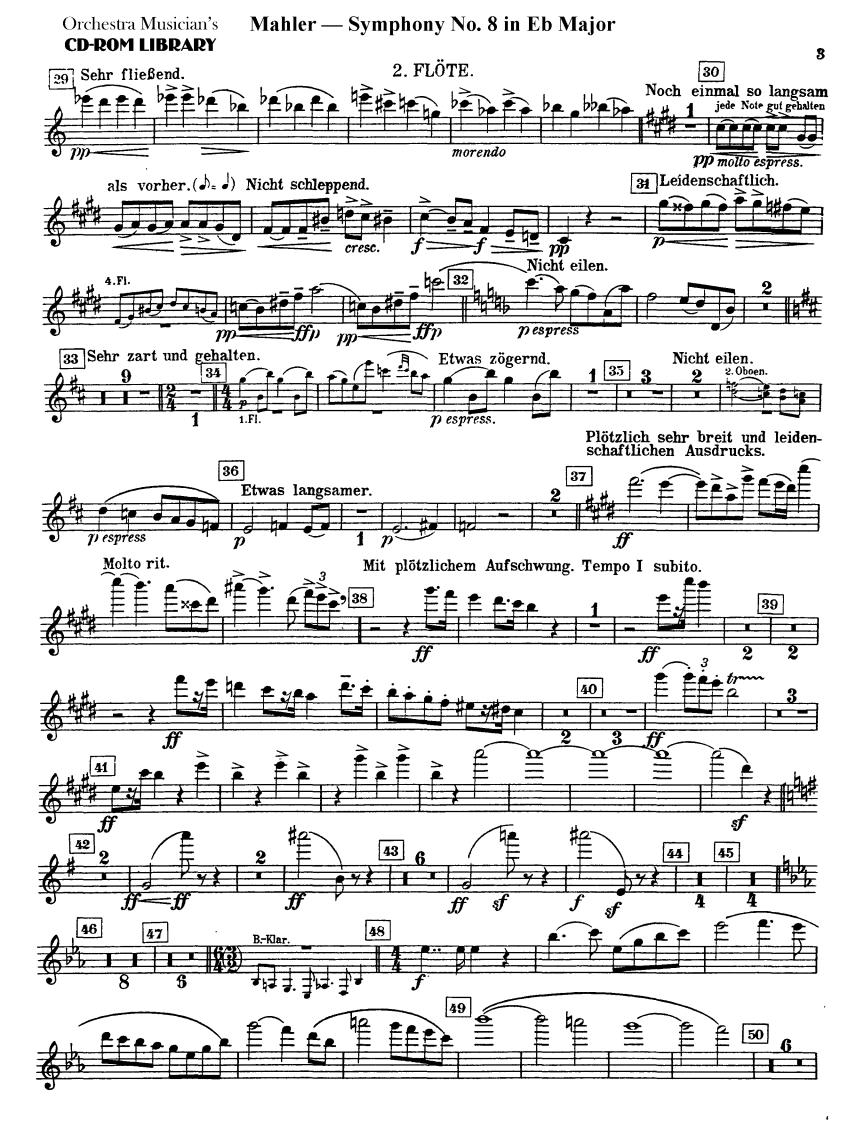

## Mahler — Symphony No. 8 in Eb Major Or Cl

2. FLÖTE.

12

Orchestra Musician's **CD-ROM LIBRARY** 

Gustav Mahler Symphony No. 8 in Eb Major I. TEIL.

Hymnus: Veni, creator spiritus.

3. FLÖTE.

Orchestra Musician's **CD-ROM LIBRARY** 