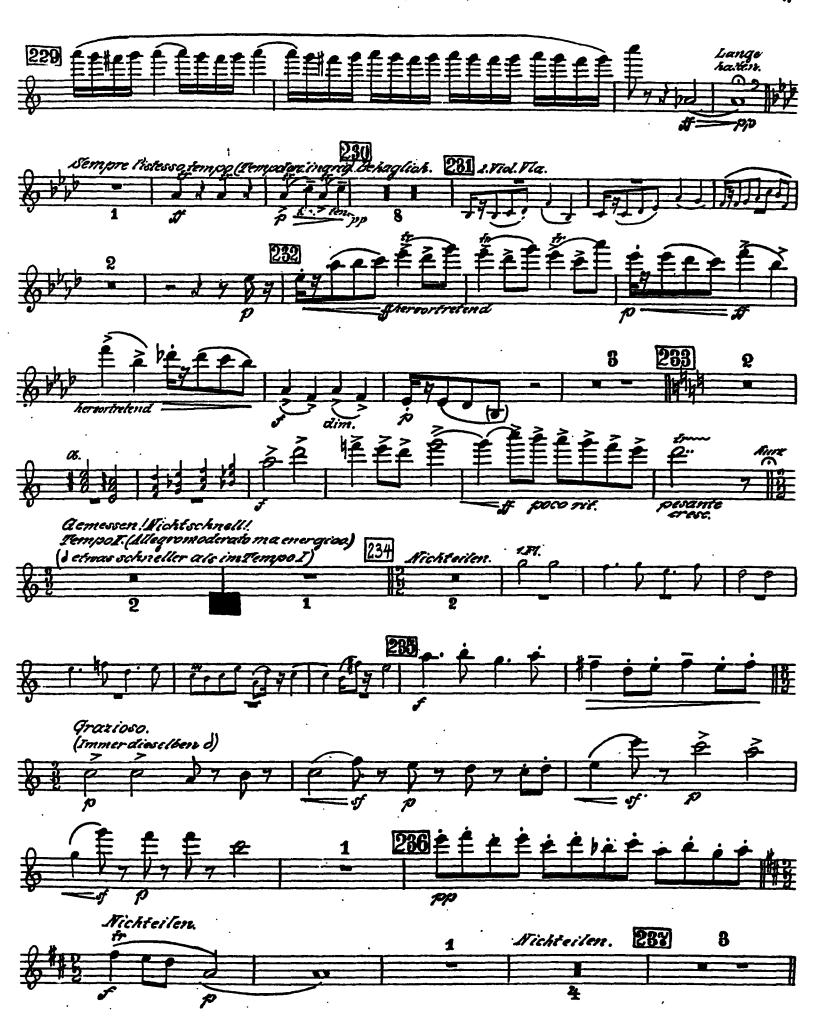

# Gustav Mahler Symphony No. 7 in E Minor 4. Flöte (2. Piccolo).

1. Satz.

2

4. Flote (L. Prico ale).

2. Satz. Nachtmusik.

4. Flote (2. Piccolo).