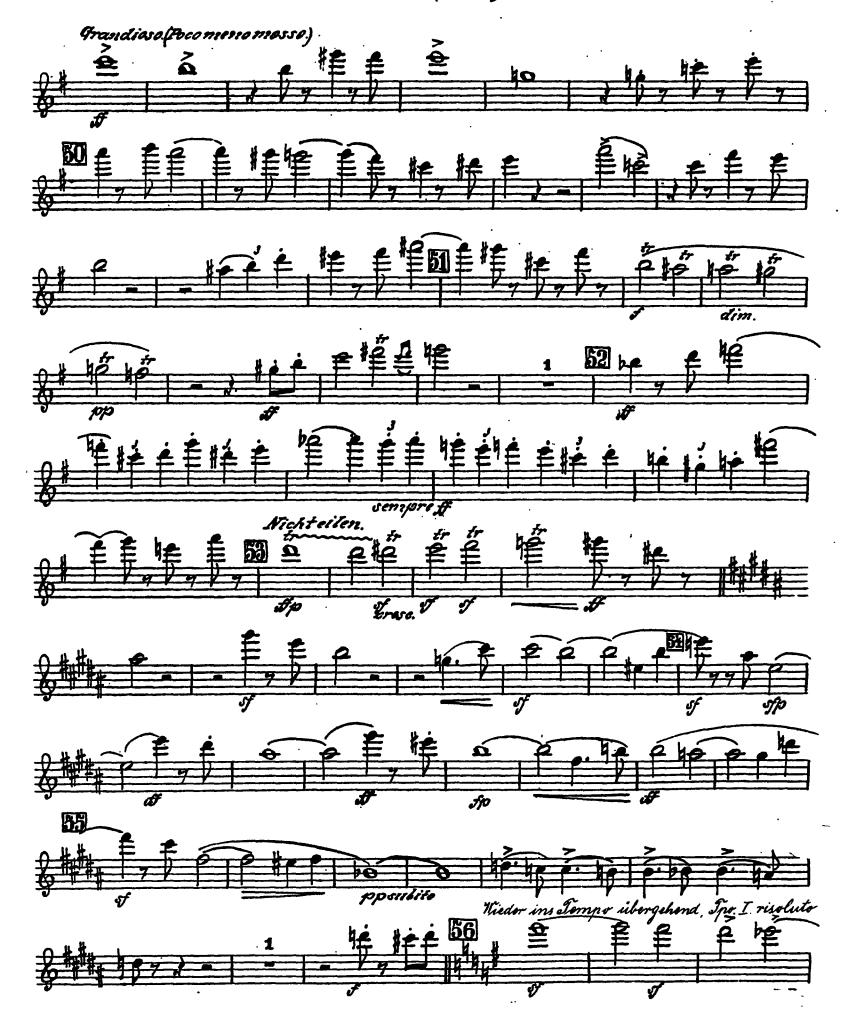

### Rondo - Finale.

1. Flote (2. Piccolo).

4. Flote (2. Piccolo).

4. F186 (2. Piccolo).