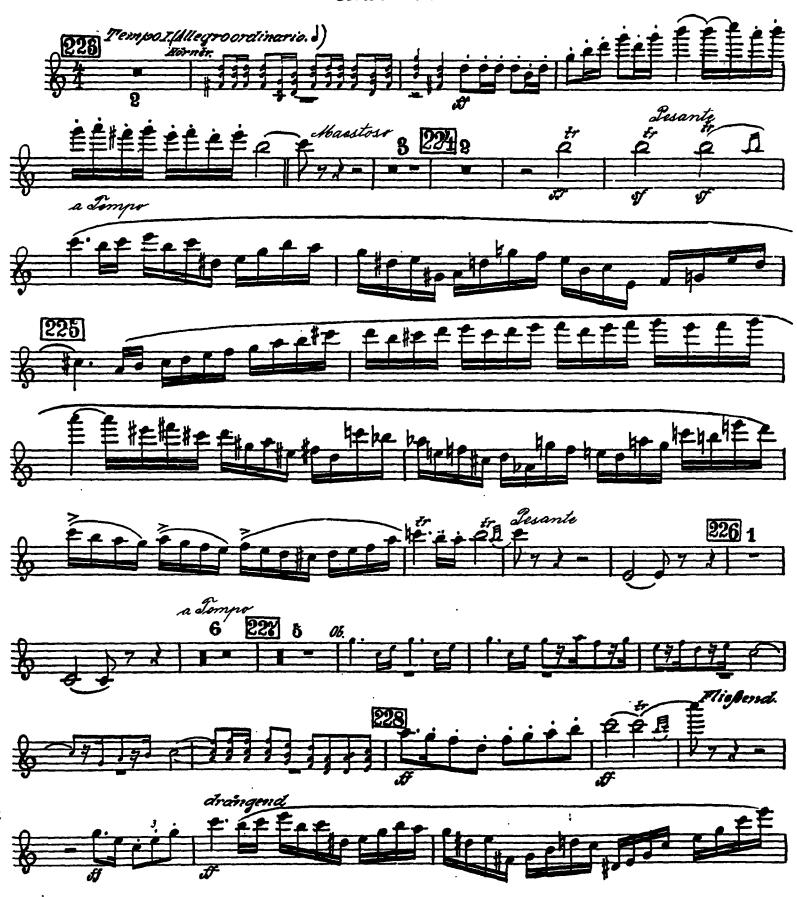

# Gustav Mahler Symphony No. 7 in E Minor 4. Flöte (2. Piccolo).

1. Satz.

2

4. Flote (L. Prico ale).

2. Satz. Nachtmusik.

4. Flote (2. Piccolo).