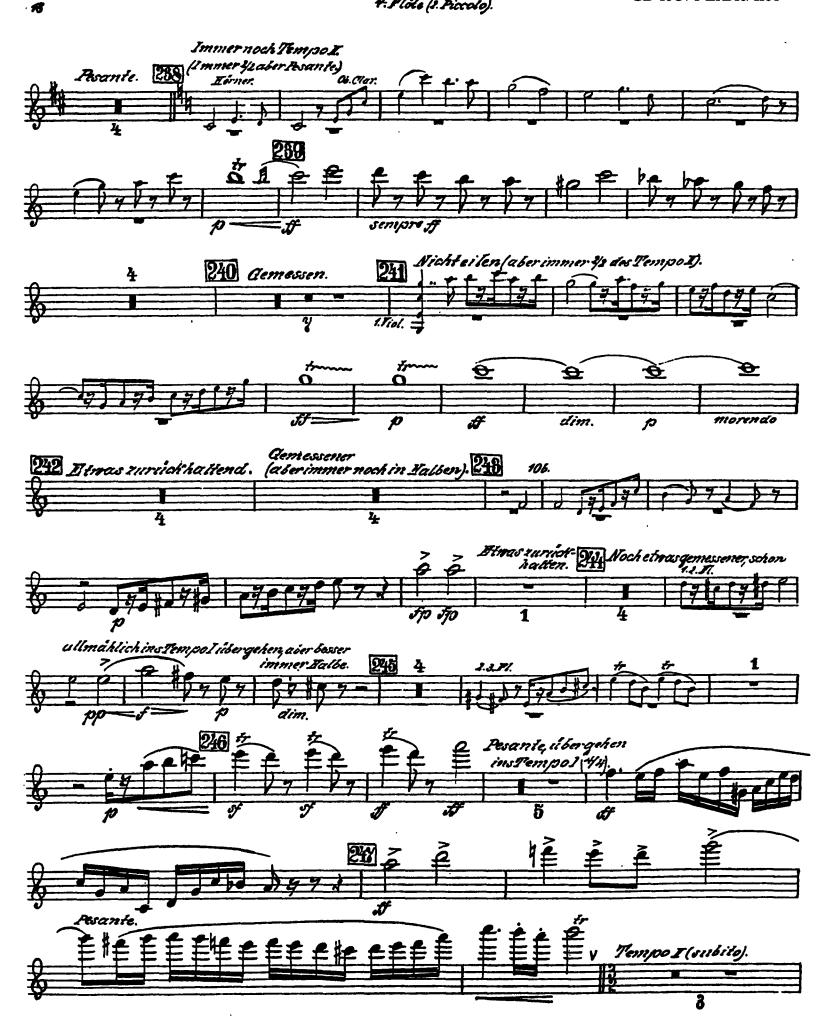

# Gustav Mahler Symphony No. 7 in E Minor 4. Flöte (2. Piccolo).

1. Satz.

2

4. Flote (L. Prico ale).

2. Satz. Nachtmusik.

4. Flote (2. Piccolo).

### Rondo - Finale.

1. Flote (2. Piccolo).

4. Flote (2. Piccolo).

4. F186 (2. Piccolo).