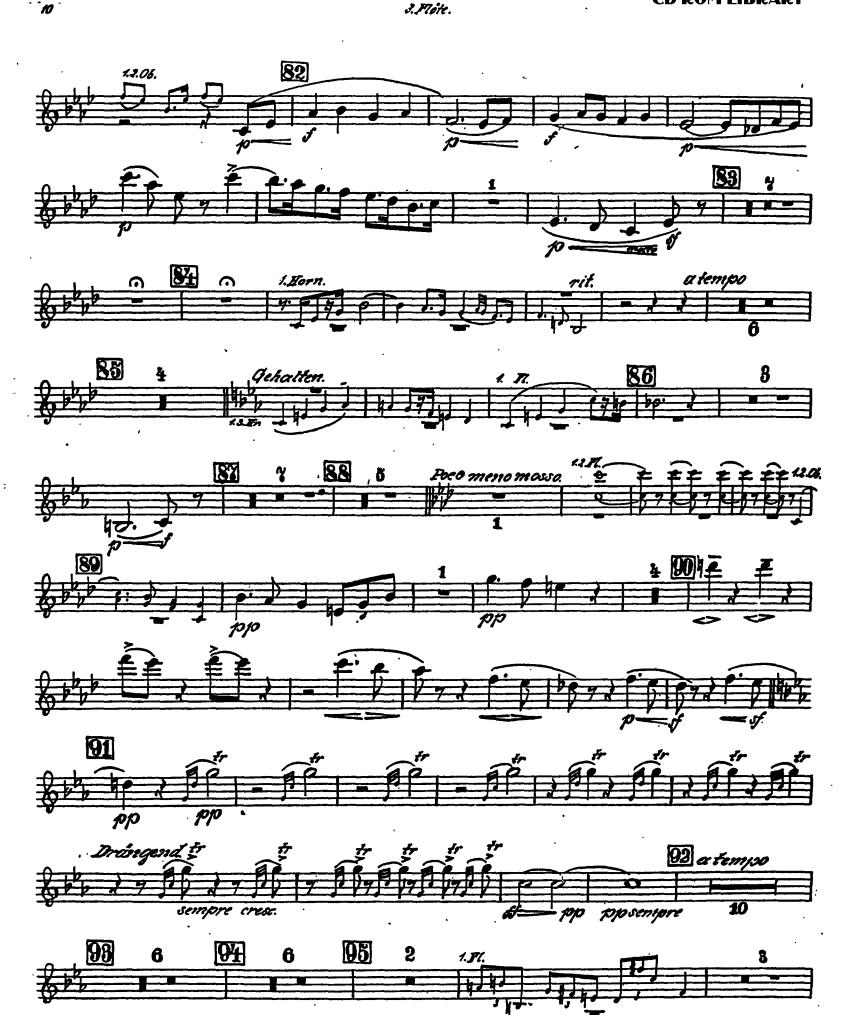

## Gustav Mahler Symphony No. 7 in E Minor *3. Flöte.*

### 1. Satz.

S.Flate.

**CD-ROM LIBRARY** 

8. Plote.

SPIBLE.

& Flote.

2. Satz. Nachtmusik.