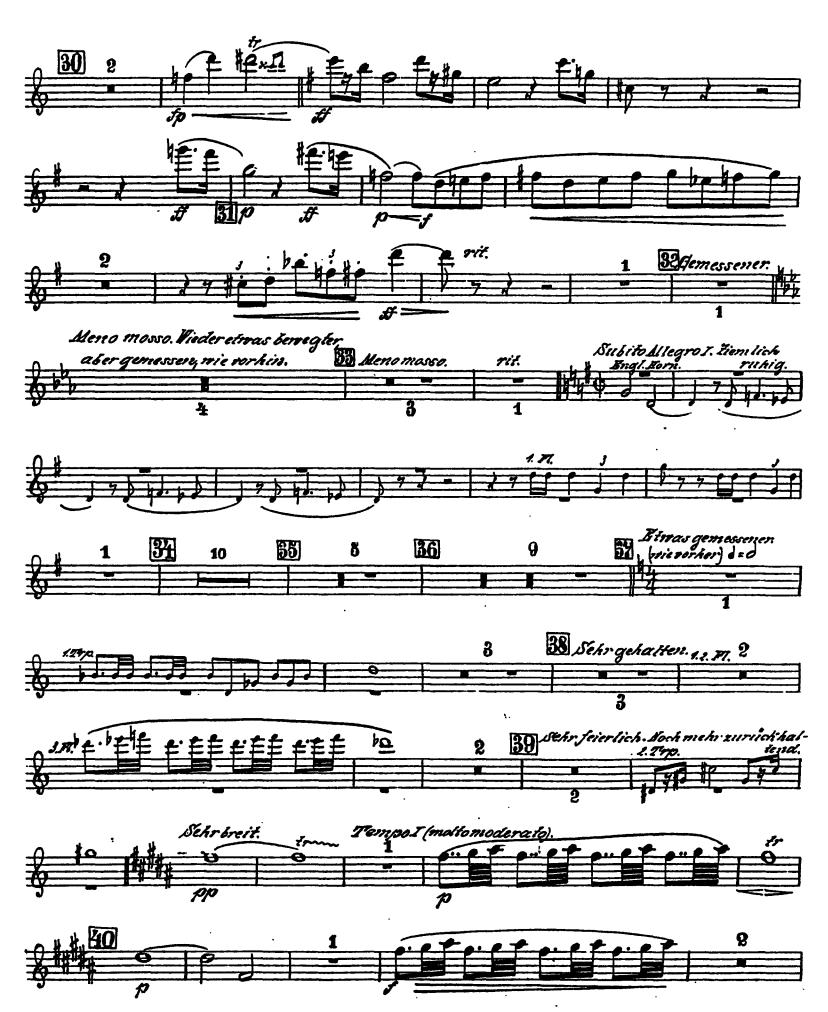

# Gustav Mahler Symphony No. 7 in E Minor 4. Flöte (2. Piccolo).

1. Satz.

2

4. Flote (L. Prico ale).

2. Satz. Nachtmusik.

4. Flote (2. Piccolo).