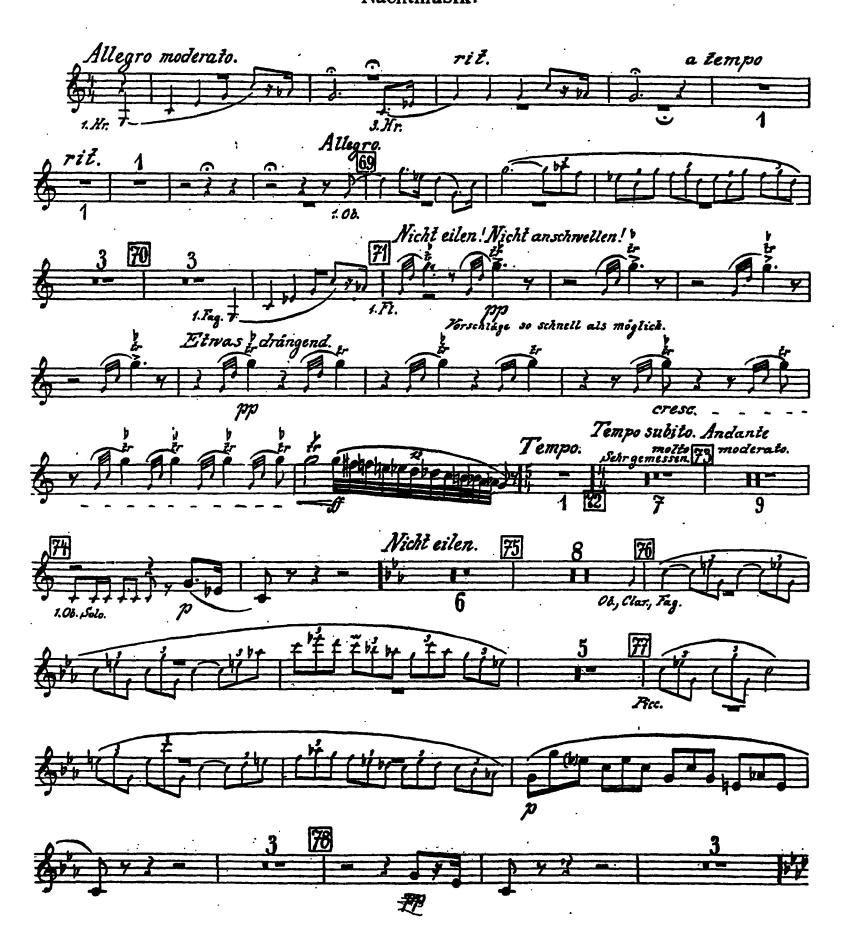

# 2. Satz. Nachtmusik.

1. Plote.

Ø

3. Satz.

1. Flose.

16

1. Flobo.

1. Flöte.