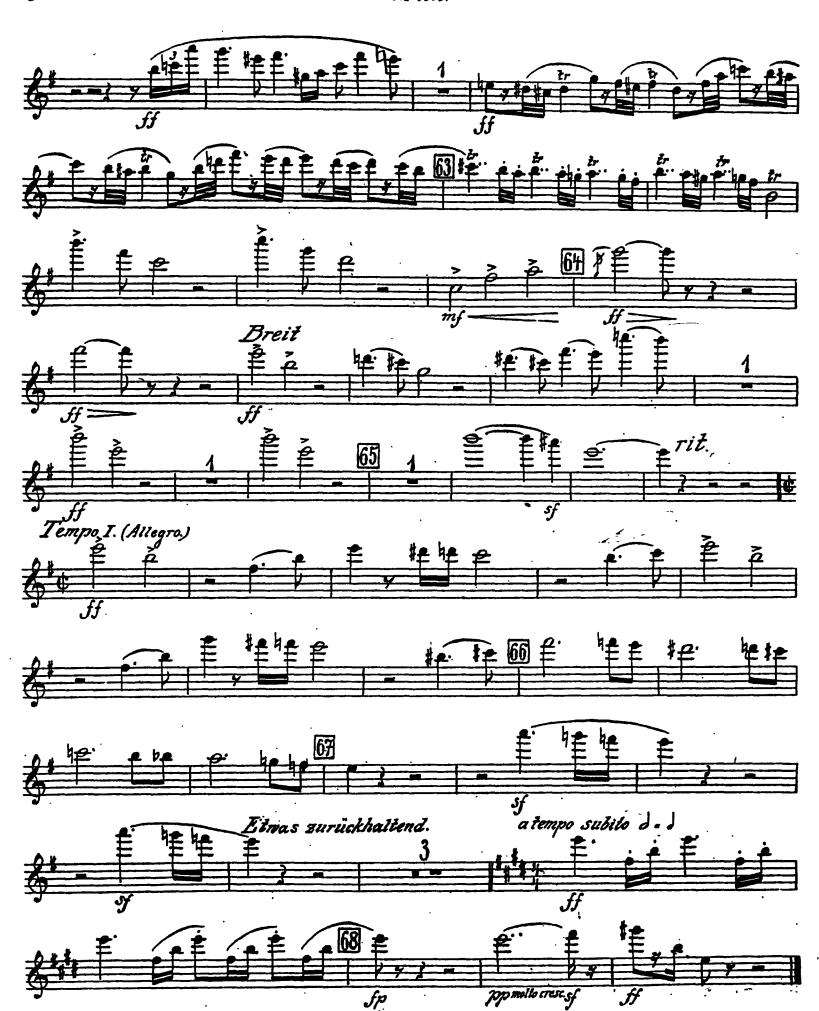

## Gustav Mahler Symphony No. 7 in E Minor

# 1.Flöte.

1. Satz.









**CD-ROM LIBRARY** 





6.







# 2. Satz. Nachtmusik.







1. Plote.



Ø



3. Satz.



1. Flose.





16

1. Flobo.



1. Flöte.



17

4. Satz. Nachtmusik.



19







1. Plots.

Rondo - Finale.







1. Plote.







1. Flate.











## Gustav Mahler Symphony No. 7 in E Minor

## 2. Flöte.

### 1. Satz.



2. Flöts.





ş







2.Flöte.





# 2. Satz. Nachtmusik.



3.Flote.















2.Flöte.



2. Flote.



**CD-ROM LIBRARY** 2.Flöte.



2. Flöte.



4. Satz.
Nachtmusik...

18



Mahler — Symphony No. 7 in E Minor 2. Flote.







#### Rondo - Finale.











**CD-ROM LIBRARY** 



**CD-ROM LIBRARY** 







2. Flote.





## Gustav Mahler Symphony No. 7 in E Minor *3. Flöte.*

### 1. Satz.



S.Flate.

**CD-ROM LIBRARY** 





8. Plote.



SPIBLE.





& Flote.







2. Satz. Nachtmusik.









## 3. Satz.







3. Floto.



## 4. Satz tacet.

3. Mote.



2.Flote.



3. Flore.



3. Pille.



Sette.



3.Flote.



. 82

CD-ROM LIBRARY



3. Mote.









# Gustav Mahler Symphony No. 7 in E Minor 4. Flöte (2. Piccolo).

1. Satz.



2















4. Flote (L. Prico ale).





2. Satz. Nachtmusik.



4. Flot