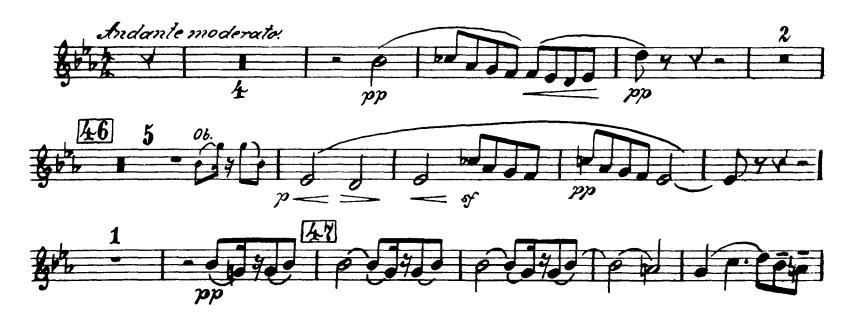

The Orchestra Musician's CD-ROM LIBRARY™

## Gustav Mahler Symphony No. 6 in A Minor









4









II.

























Höte I.











20

















## Gustav Mahler Symphony No. 6 in A Minor FlöteII.

I.





Orchestra Musician's **CD-ROM LIBRARY** 









FlöteII.





### Flöte II.



#### Flöte I.







Flote II.









Flöte II.

### IV. Finale.



**CD-ROM LIBRARY** 



















etell. Bass. El

## Symphony No. 6 in A Minor

# Flöte M. (Kl. Flöte.)







4





Flote II.



Flore II.

II.





FlöteII.

### III.













### IV.





Wicht oilen.









## Gustav Mahler Symphony No. 6 in A Minor *Flöte II*. (Kl. Flöte.)



1













Flote II.



Stote IF.

II.



#### **CD-ROM LIBRARY**







HI.I.















Flote II.





















## Gustav Mahler Symphony No. 6 in A Minor

# Kleine Flöte.

## I. II. III. Tacent.

### IV. Finale.