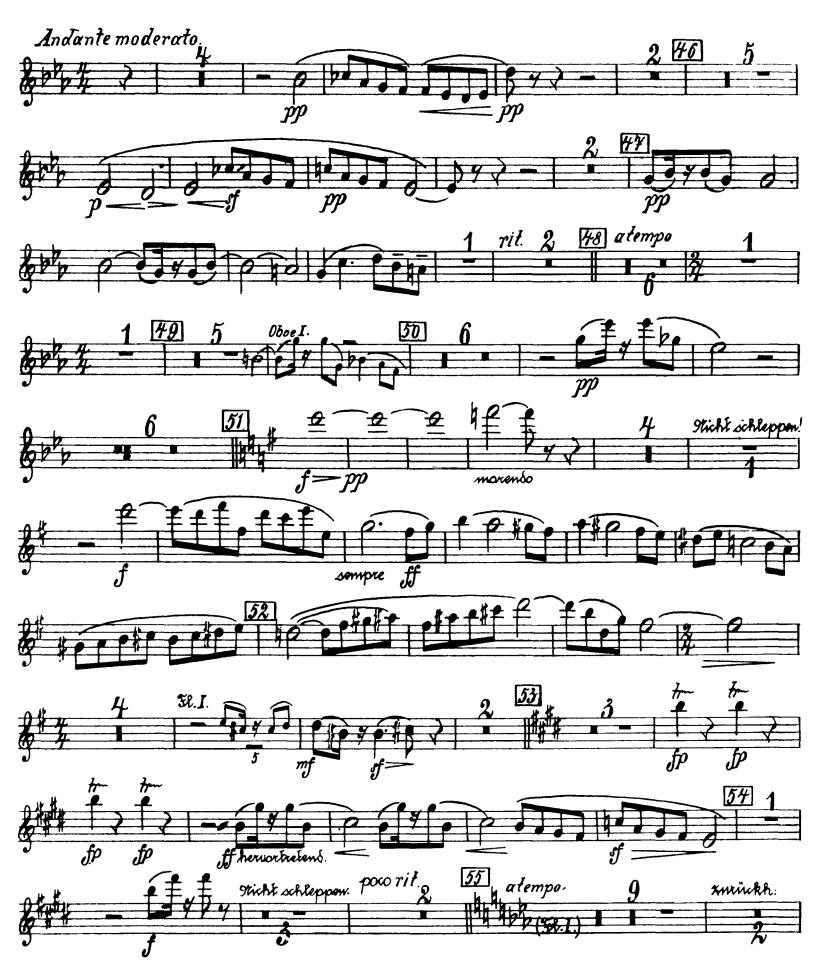

## Gustav Mahler Symphony No. 6 in A Minor

4

II.

Höte I.

20

## Gustav Mahler Symphony No. 6 in A Minor FlöteII.

I.

Orchestra Musician's **CD-ROM LIBRARY** 

FlöteII.

### Flöte II.

#### Flöte I.

Flote II.

Flöte II.