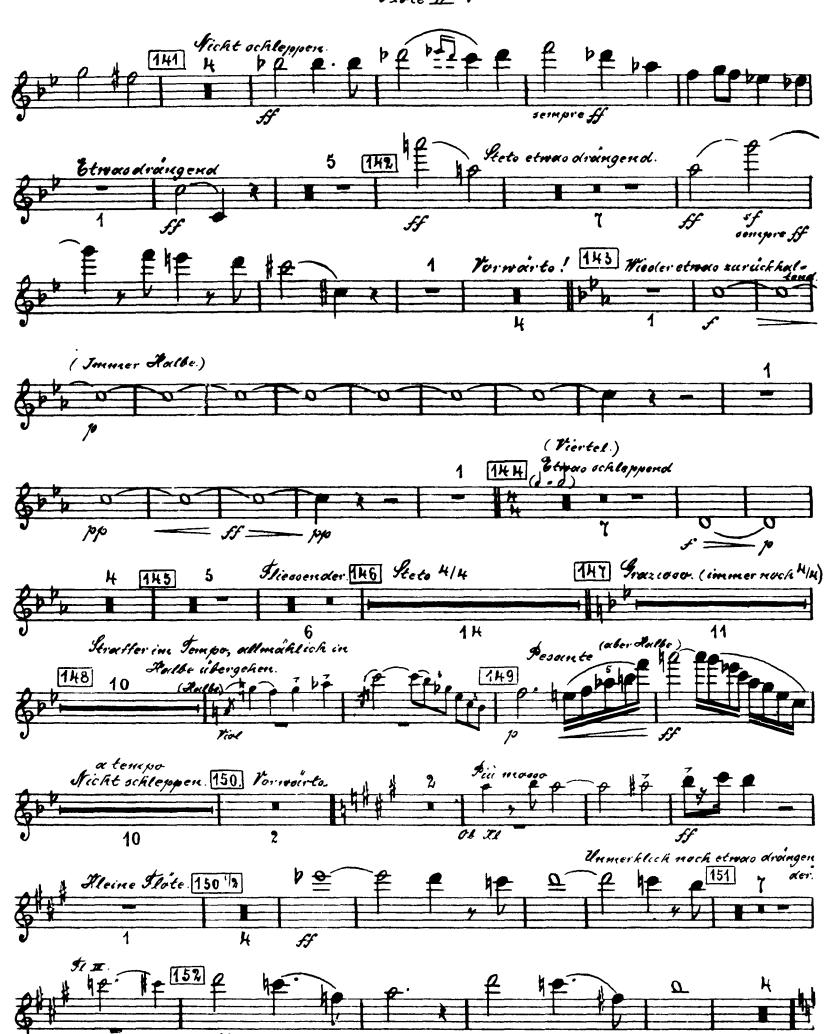

# Flöte M. (Kl. Flöte.)

4

Flote II.

Flore II.

II.

FlöteII.

## Gustav Mahler Symphony No. 6 in A Minor *Flöte II*. (Kl. Flöte.)

1

Flote II.

Stote IF.

II.