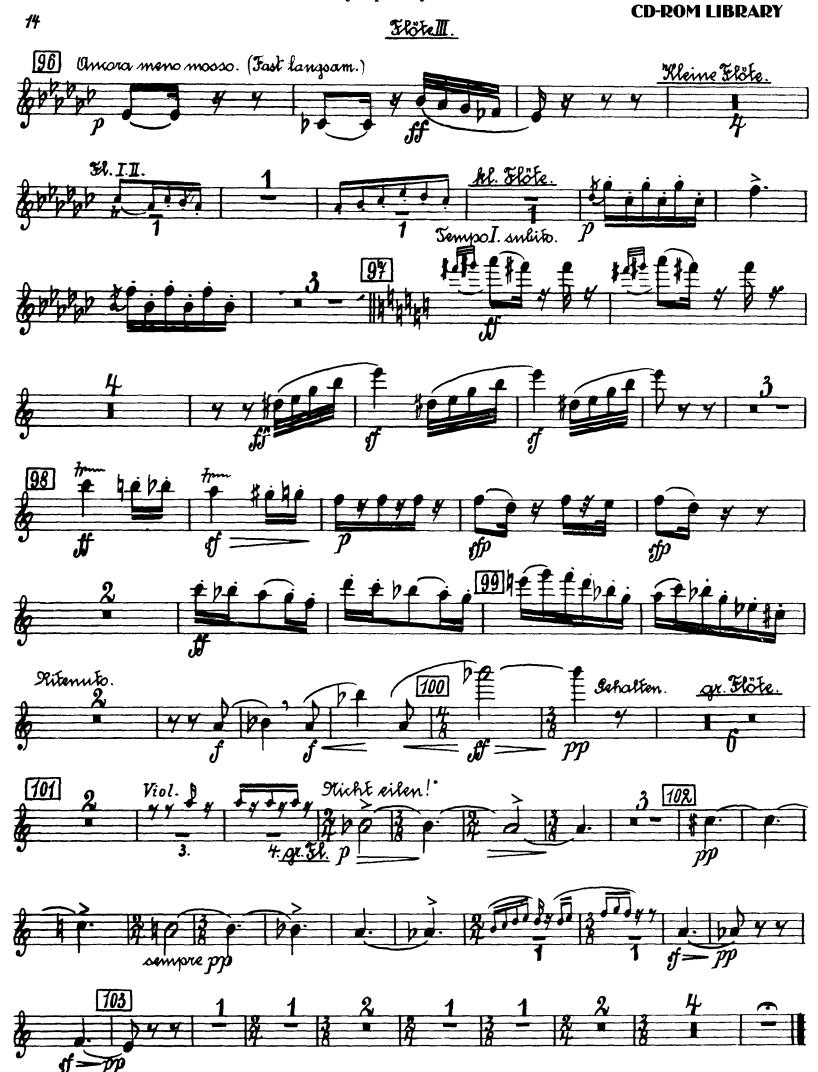

The Orchestra Musician's CD-ROM LIBRARY™

## Gustav Mahler Symphony No. 6 in A Minor









4









II.

























Höte I.











20

















## Gustav Mahler Symphony No. 6 in A Minor FlöteII.

I.





Orchestra Musician's **CD-ROM LIBRARY** 









FlöteII.





### Flöte II.



#### Flöte I.







Flote II.









Flöte II.

### IV. Finale.



**CD-ROM LIBRARY** 



















etell. Bass. El

## Symphony No. 6 in A Minor

# Flöte M. (Kl. Flöte.)







4





Flote II.



Flore II.

II.





FlöteII.

### III.













### IV.





Wicht oilen.









## Gustav Mahler Symphony No. 6 in A Minor *Flöte II*. (Kl. Flöte.)



1













Flote II.



Stote IF.

II.



#### **CD-ROM LIBRARY**







HI.I.















Flote II.





















## Gustav Mahler Symphony No. 6 in A Minor

# Kleine Flöte.

## I. II. III. Tacent.

### IV. Finale.



### Kleine Előte.

3