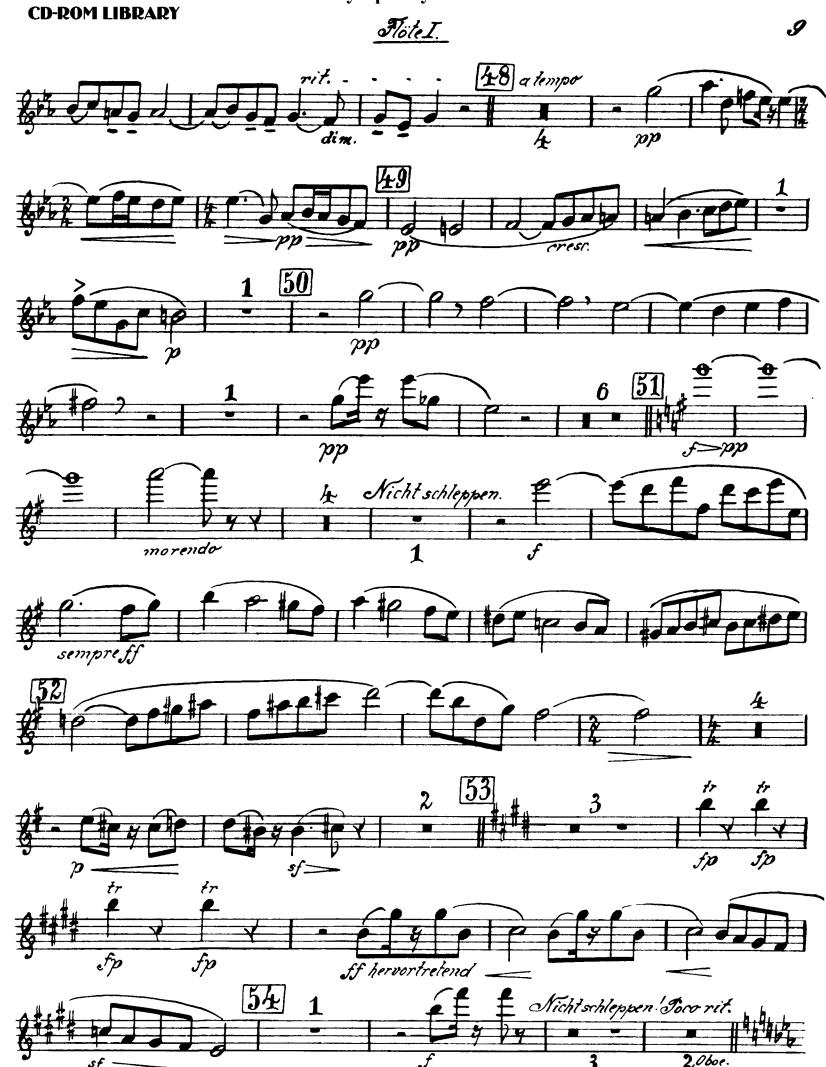

The Orchestra Musician's CD-ROM LIBRARY™

## Gustav Mahler Symphony No. 6 in A Minor









4









II.

























Höte I.











20

















## Gustav Mahler Symphony No. 6 in A Minor FlöteII.

I.





Orchestra Musician's **CD-ROM LIBRARY** 









FlöteII.





### Flöte II.



#### Flöte I.







Flote II.









Flöte II.

### IV. Finale.



**CD-ROM LIBRARY** 



















etell. Bass. El

## Symphony No. 6 in A Minor

# Flöte M. (Kl. Flöte.)







4





Flote II.



Flore II.

II.





FlöteII.

### III.













### IV.





Wicht oilen.









## Gustav Mahler Symphony No. 6 in A Minor *Flöte II*. (Kl. Flöte.)



1













Flote II.



Stote IF.

II.



#### **CD-ROM LIBRARY**







HI.I.















Flote II.





















## Gustav Mahler Symphony No. 6 in A Minor

# Kleine Flöte.

## I. II. III. Tacent.

### IV. Finale.