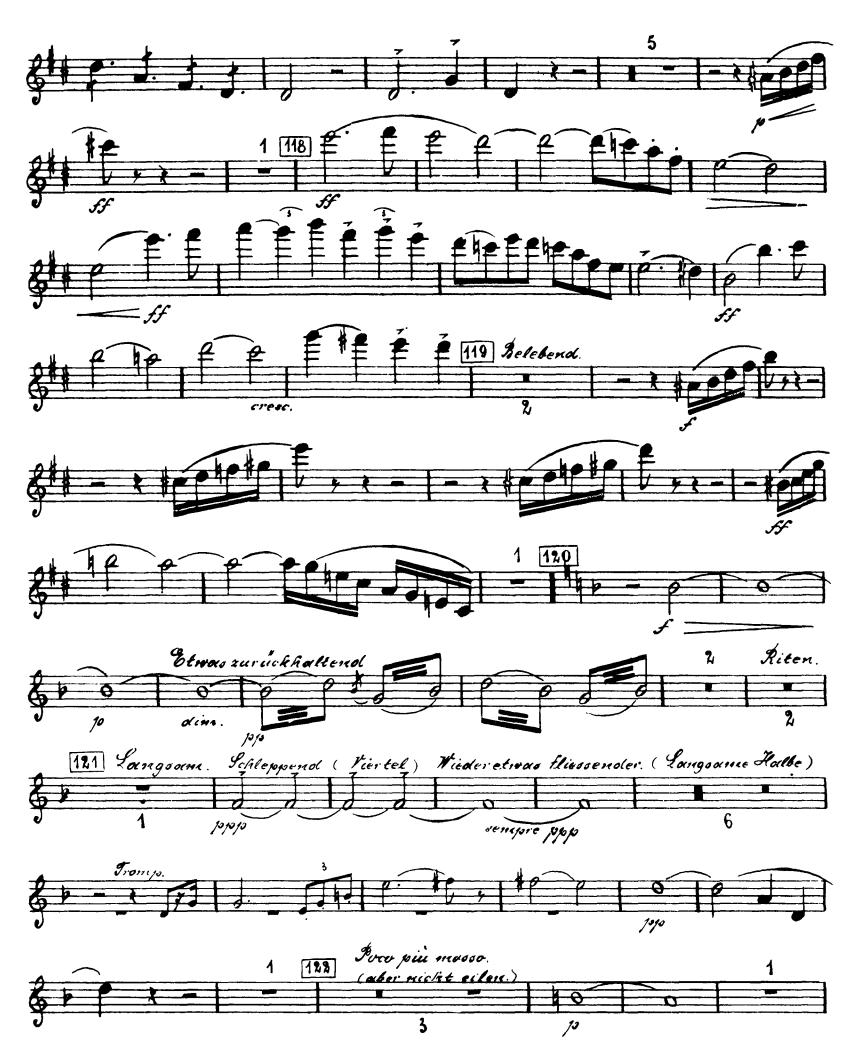

# Flöte M. (Kl. Flöte.)

4

Flote II.

Flore II.

II.

FlöteII.

## Gustav Mahler Symphony No. 6 in A Minor *Flöte II*. (Kl. Flöte.)

1

Flote II.

Stote IF.

II.