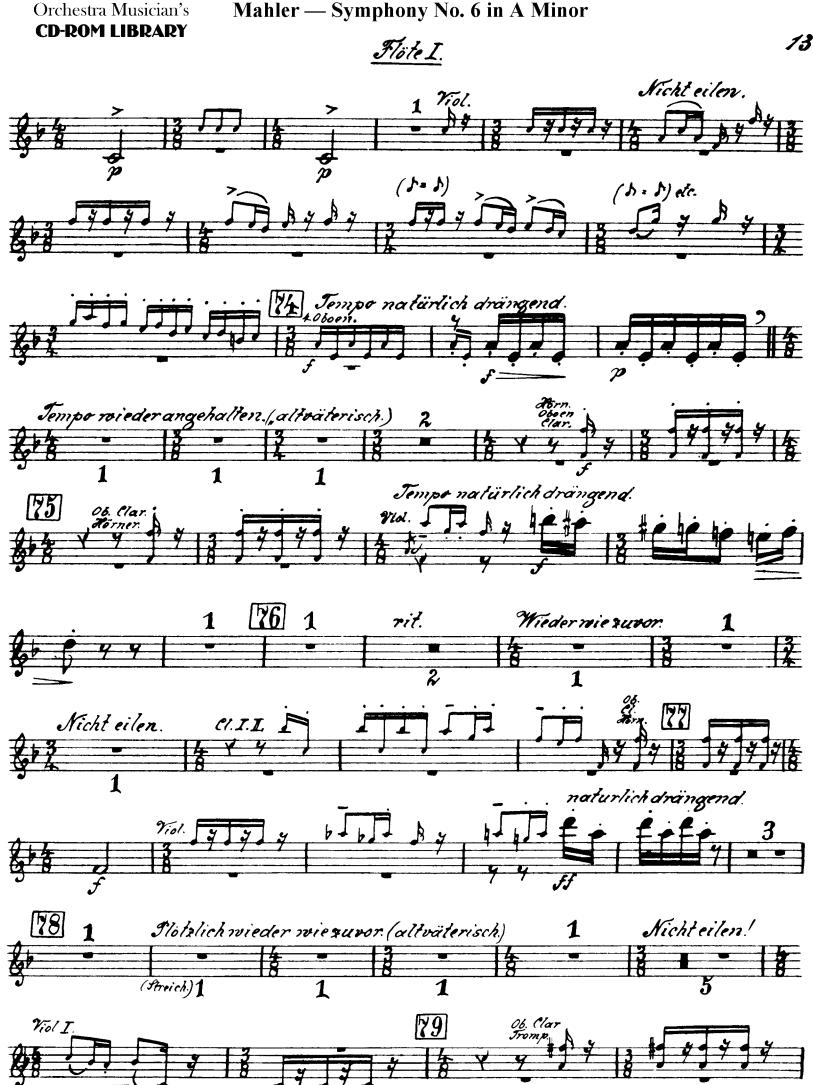

The Orchestra Musician's CD-ROM LIBRARY™

## Gustav Mahler Symphony No. 6 in A Minor









4









II.

























Höte I.











20

















## Gustav Mahler Symphony No. 6 in A Minor FlöteII.

I.





Orchestra Musician's **CD-ROM LIBRARY** 









FlöteII.





### Flöte II.



#### Flöte I.







Flote II.









Flöte II.

### IV. Finale.



**CD-ROM LIBRARY** 



















etell. Bass. El

## Symphony No. 6 in A Minor

# Flöte M. (Kl. Flöte.)







4





Flote II.



Flore II.

II.





FlöteII.

### III.













### IV.





Wicht oilen.









## Gustav Mahler Symphony No. 6 in A Minor *Flöte II*. (Kl. Flöte.)



1













Flote II.



Stote IF.

II.



#### **CD-ROM LIBRARY**







HI.I.















Flote II.





















## Gustav Mahler Symphony No. 6 in A Minor

# Kleine Flöte.

## I. II. III. Tacent.

### IV. Finale.



### Kleine