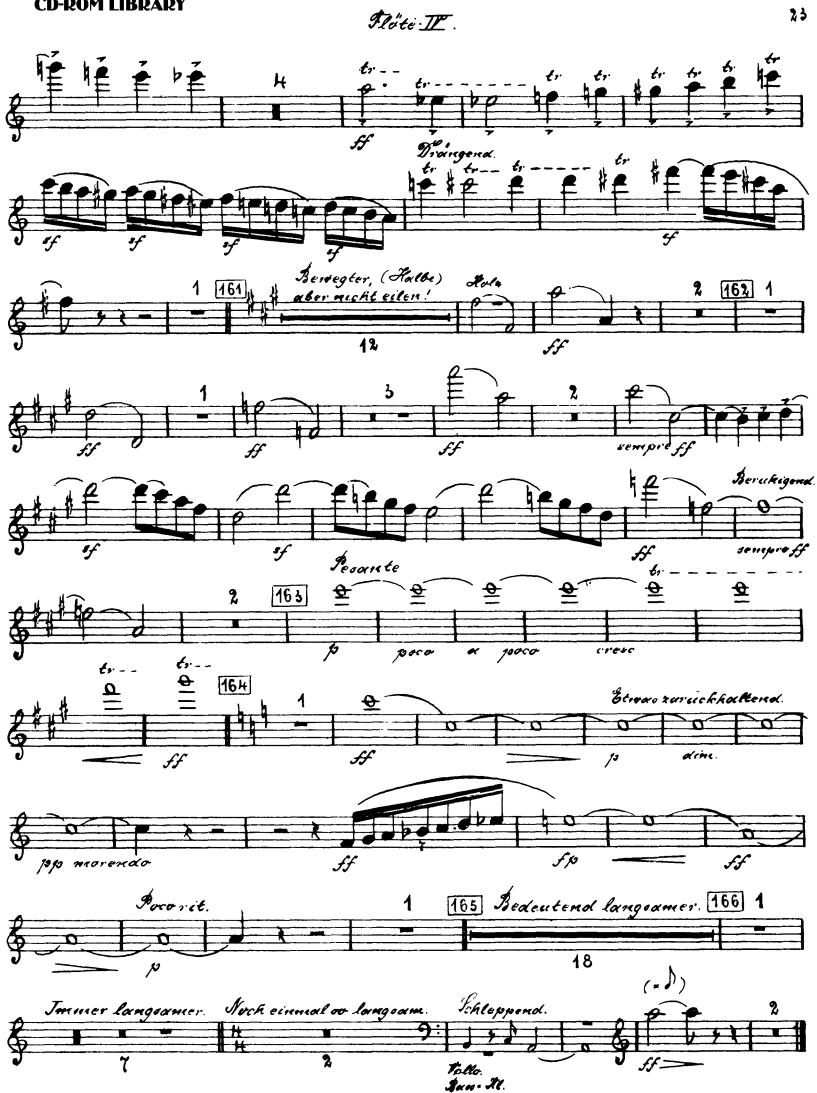

# Flöte M. (Kl. Flöte.)

4

Flote II.

Flore II.

II.

FlöteII.

## Gustav Mahler Symphony No. 6 in A Minor *Flöte II*. (Kl. Flöte.)

1

Flote II.

Stote IF.

II.