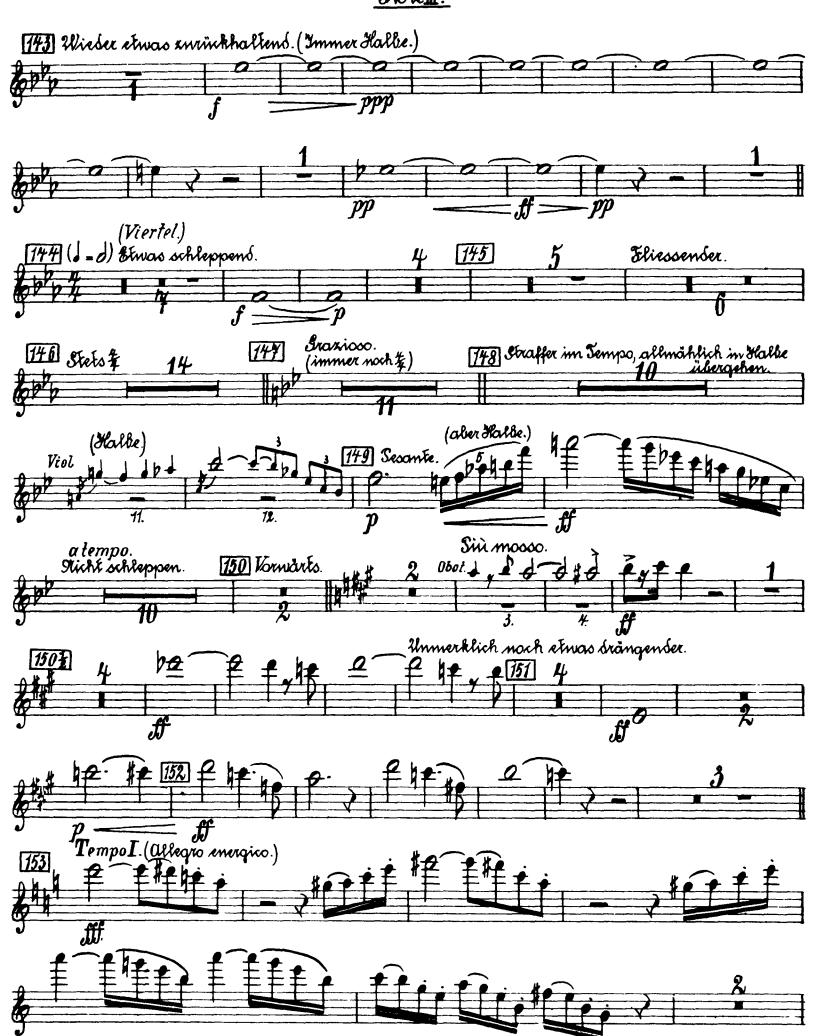

## Gustav Mahler Symphony No. 6 in A Minor *Flöte II*. (Kl. Flöte.)

1

Flote II.

Stote IF.

II.