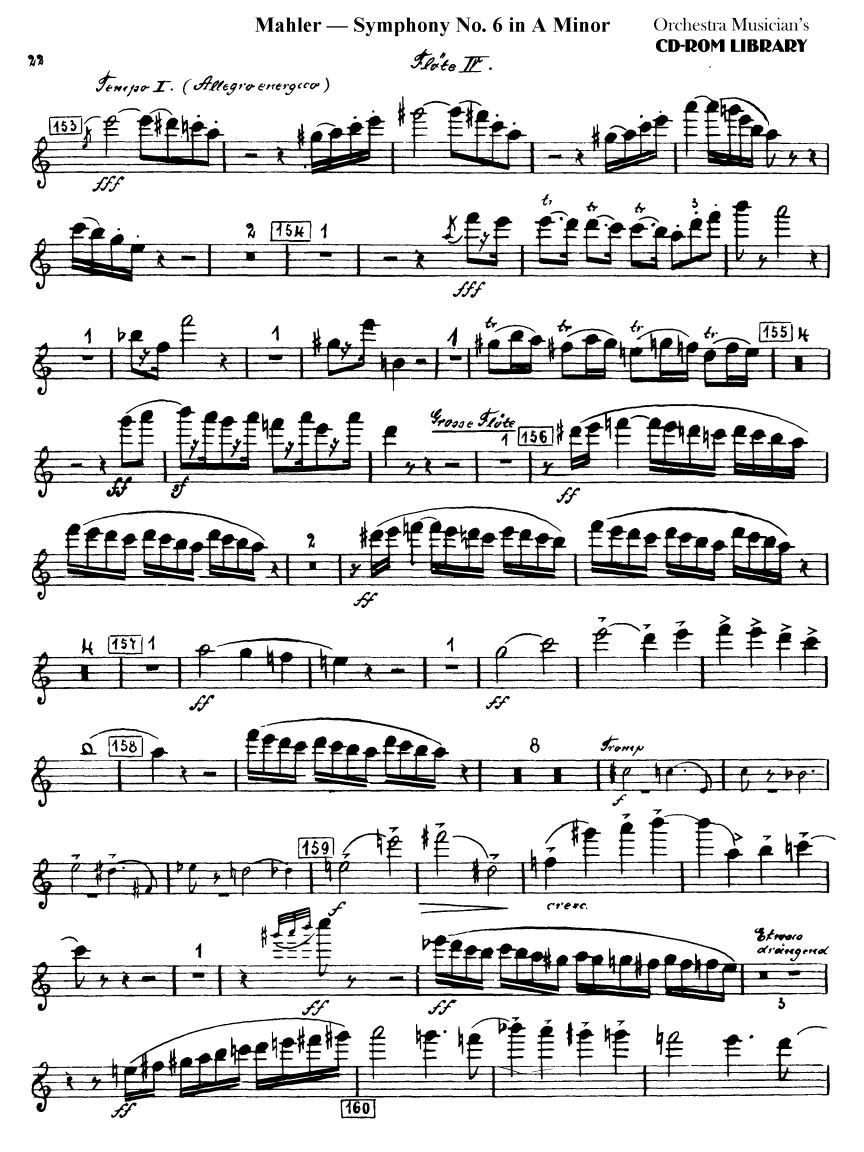

# Flöte M. (Kl. Flöte.)

4

Flote II.

Flore II.

II.

FlöteII.

## Gustav Mahler Symphony No. 6 in A Minor *Flöte II*. (Kl. Flöte.)

1

Flote II.

Stote IF.

II.