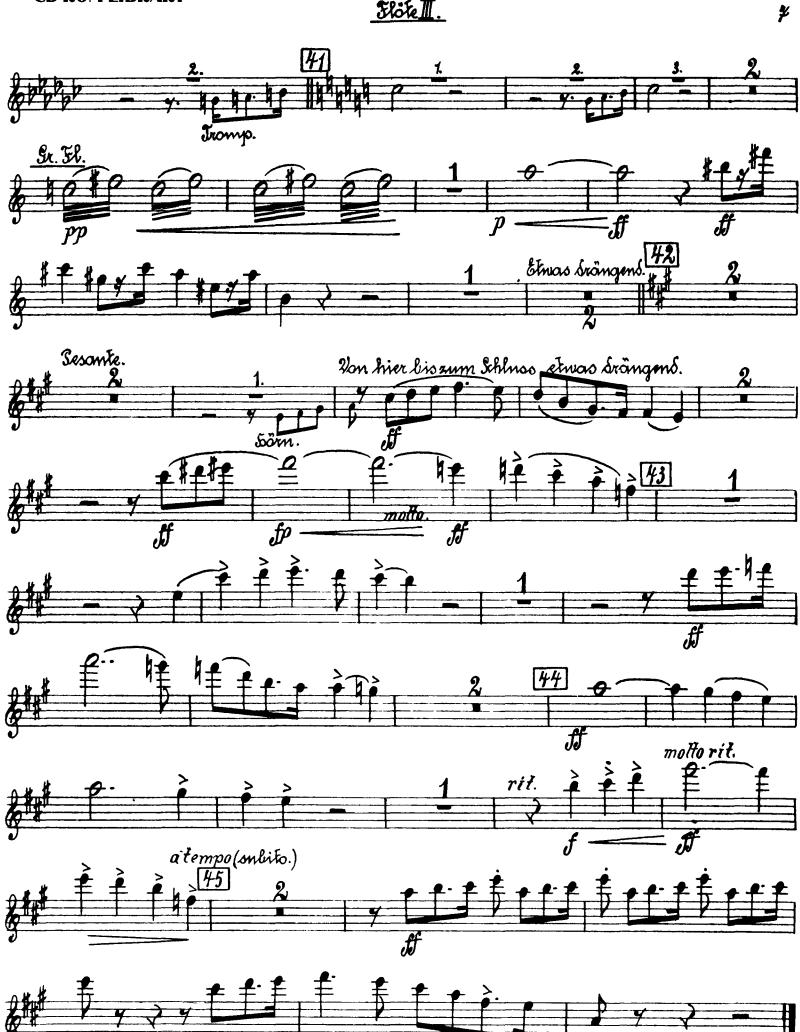

The Orchestra Musician's CD-ROM LIBRARY™

## Gustav Mahler Symphony No. 6 in A Minor









4









II.

























Höte I.











20

















## Gustav Mahler Symphony No. 6 in A Minor FlöteII.

I.





Orchestra Musician's **CD-ROM LIBRARY** 









FlöteII.





### Flöte II.



#### Flöte I.







Flote II.









Flöte II.

### IV. Finale.



**CD-ROM LIBRARY** 



















etell. Bass. El

## Symphony No. 6 in A Minor

# Flöte M. (Kl. Flöte.)







4





Flote II.



Flore II.

II.





FlöteII.

### III.













### IV.





Wicht oilen.









## Gustav Mahler Symphony No. 6 in A Minor *Flöte II*. (Kl. Flöte.)



1













Flote II.



Stote IF.

II.



#### **CD-ROM LIBRARY**







HI.I.















Flote II.





















## Gustav Mahler Symphony No. 6 in A Minor

# Kleine Flöte.

## I. II. III. Tacent.

### IV. Finale.



### Kleine Előte.

3