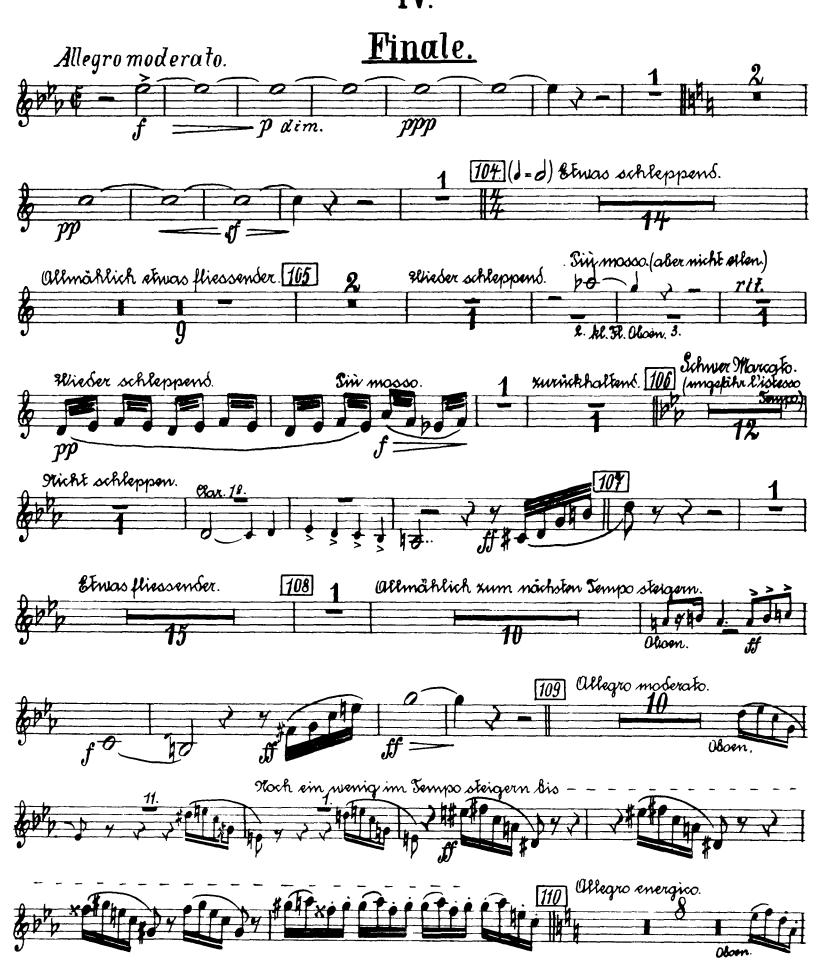

The Orchestra Musician's CD-ROM LIBRARY™

## Gustav Mahler Symphony No. 6 in A Minor









4









II.

























Höte I.











20

















## Gustav Mahler Symphony No. 6 in A Minor FlöteII.

I.





Orchestra Musician's **CD-ROM LIBRARY** 









FlöteII.





### Flöte II.



#### Flöte I.







Flote II.









Flöte II.

### IV. Finale.



**CD-ROM LIBRARY** 



















etell. Bass. El

## Symphony No. 6 in A Minor

# Flöte M. (Kl. Flöte.)







4





Flote II.



Flore II.

II.





FlöteII.

### III.













### IV.





Wicht oilen.









## Gustav Mahler Symphony No. 6 in A Minor *Flöte II*. (Kl. Flöte.)



1













Flote II.



Stote IF.

II.



#### **CD-ROM LIBRARY**







HI.I.















Flote II.





















## Gustav Mahler Symphony No. 6 in A Minor

# Kleine Flöte.

## I. II. III. Tacent.

### IV. Finale.



### Kleine Előte.

3