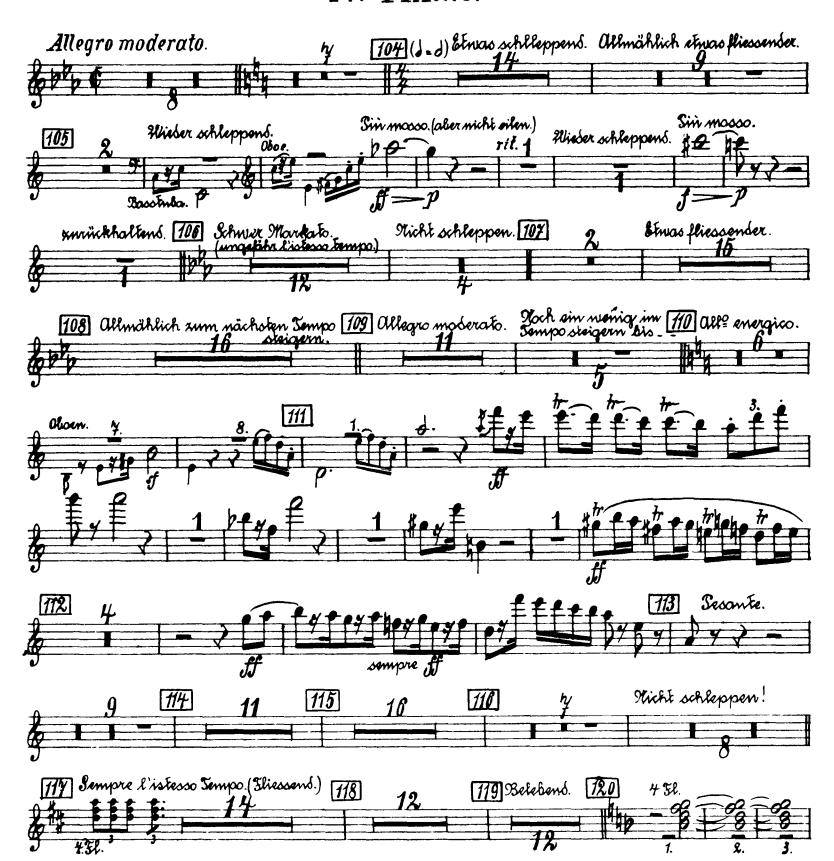

Höte I.











20

















## Gustav Mahler Symphony No. 6 in A Minor FlöteII.

I.





Orchestra Musician's **CD-ROM LIBRARY** 









FlöteII.





### Flöte II.



#### Flöte I.







Flote II.









Flöte II.

### IV. Finale.



**CD-ROM LIBRARY** 



















etell. Bass. El

## Symphony No. 6 in A Minor

# Flöte M. (Kl. Flöte.)







4





Flote II.



Flore II.

II.





FlöteII.

### III.













### IV.





Wicht oilen.









## Gustav Mahler Symphony No. 6 in A Minor *Flöte II*. (Kl. Flöte.)



1













Flote II.



Stote IF.

II.



#### **CD-ROM LIBRARY**







HI.I.















Flote II.





















## Gustav Mahler Symphony No. 6 in A Minor

# Kleine Flöte.

## I. II. III. Tacent.

### IV. Finale.



### Kleine Előte.

3