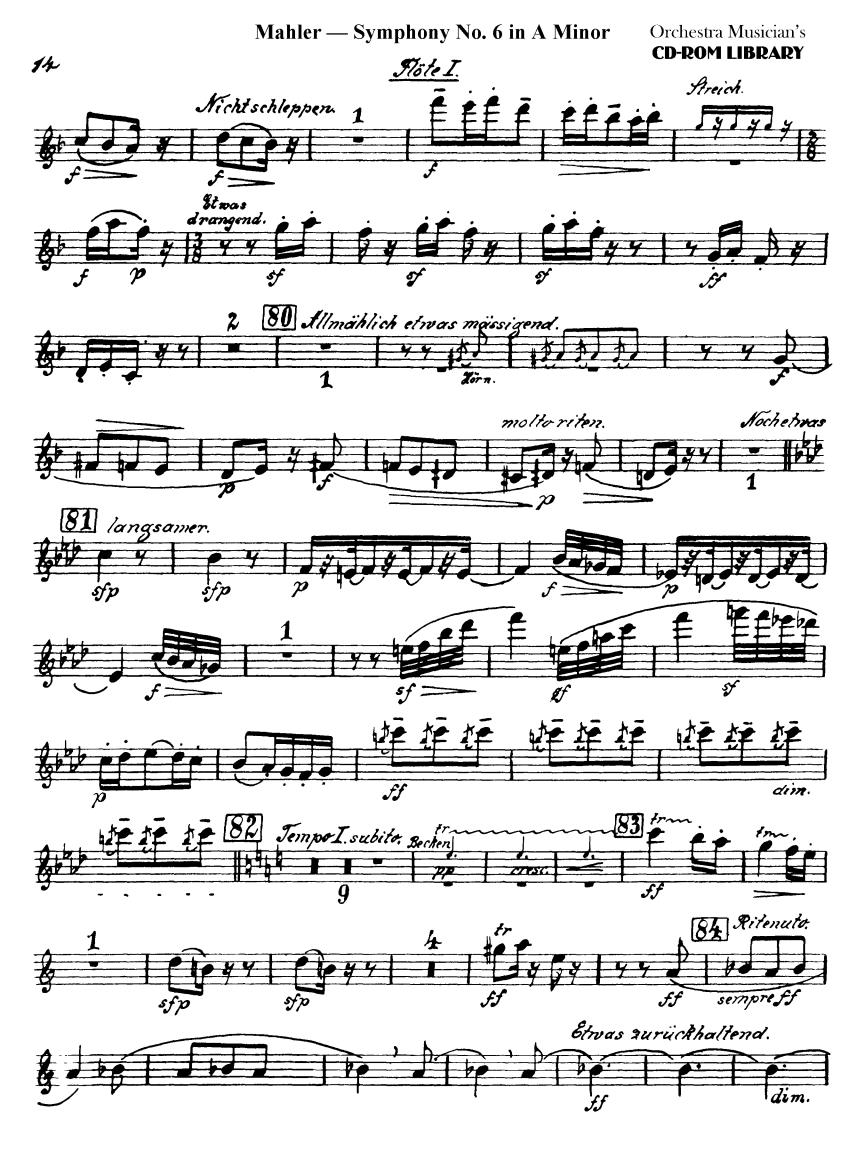

The Orchestra Musician's CD-ROM LIBRARY™

## Gustav Mahler Symphony No. 6 in A Minor









4









II.

























Höte I.











20

















## Gustav Mahler Symphony No. 6 in A Minor FlöteII.

I.





Orchestra Musician's **CD-ROM LIBRARY** 









FlöteII.





### Flöte II.



#### Flöte I.







Flote II.









Flöte II.

### IV. Finale.



**CD-ROM LIBRARY** 



















etell. Bass. El

## Symphony No. 6 in A Minor

# Flöte M. (Kl. Flöte.)







4





Flote II.



Flore II.

II.





FlöteII.

### III.













### IV.





Wicht oilen.









## Gustav Mahler Symphony No. 6 in A Minor *Flöte II*. (Kl. Flöte.)



1













Flote II.



Stote IF.

II.



#### **CD-ROM LIBRARY**







HI.I.















Flote II.





















## Gustav Mahler Symphony No. 6 in A Minor

# Kleine Flöte.

## I. II. III. Tacent.

### IV. Finale.



### Kleine El