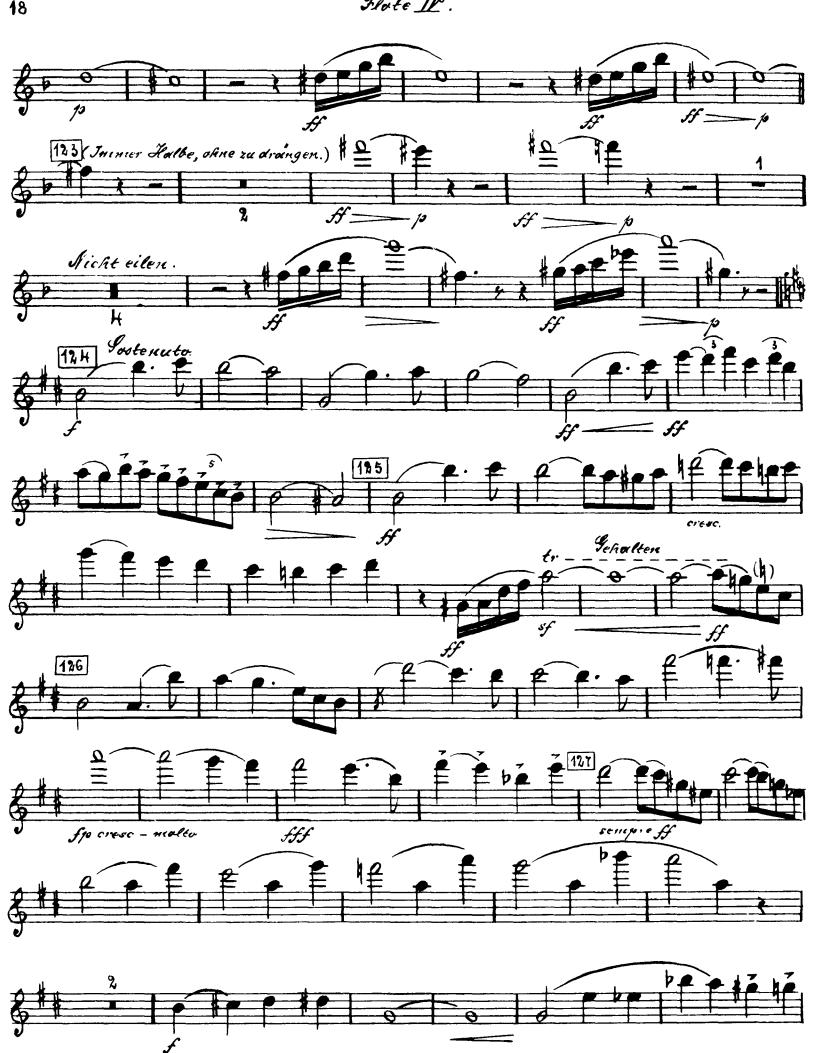

# Flöte M. (Kl. Flöte.)

4

Flote II.

Flore II.

II.

FlöteII.

## Gustav Mahler Symphony No. 6 in A Minor *Flöte II*. (Kl. Flöte.)

1

Flote II.

Stote IF.

II.