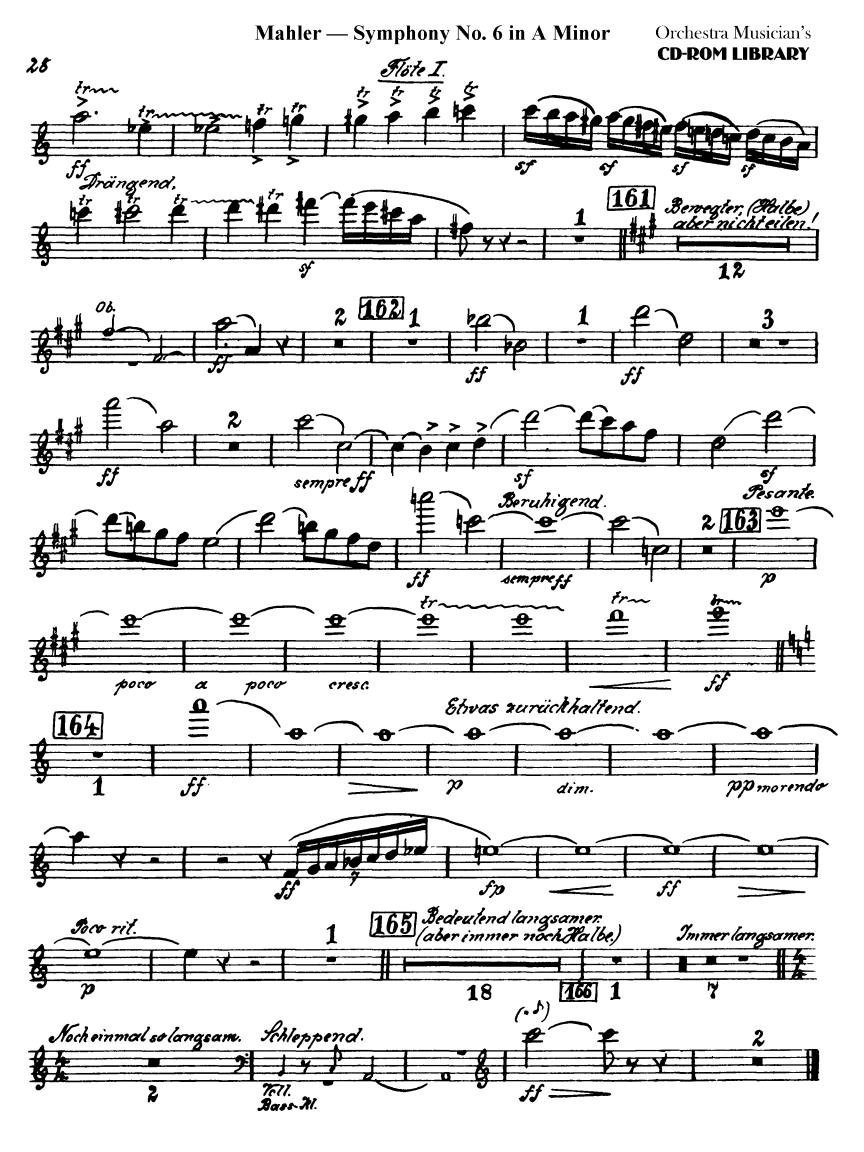

The Orchestra Musician's CD-ROM LIBRARY™

## Gustav Mahler Symphony No. 6 in A Minor









4









II.

























Höte I.











20

















## Gustav Mahler Symphony No. 6 in A Minor FlöteII.

I.





Orchestra Musician's **CD-ROM LIBRARY** 









FlöteII.





### Flöte II.



#### Flöte I.







Flote II.









Flöte II.

### IV. Finale.



**CD-ROM LIBRARY** 



















etell. Bass. El

## Symphony No. 6 in A Minor

# Flöte M. (Kl. Flöte.)







4





Flote II.



Flore II.

II.





FlöteII.

### III.













### IV.





Wicht oilen.









## Gustav Mahler Symphony No. 6 in A Minor *Flöte II*. (Kl. Flöte.)



1













Flote II.



Stote IF.

II.



#### **CD-ROM LIBRARY**







HI.I.















Flote II.





















## Gustav Mahler Symphony No. 6 in A Minor

# Kleine Flöte.

## I. II. III. Tacent.

### IV. Finale.



### Kleine Előte.

3