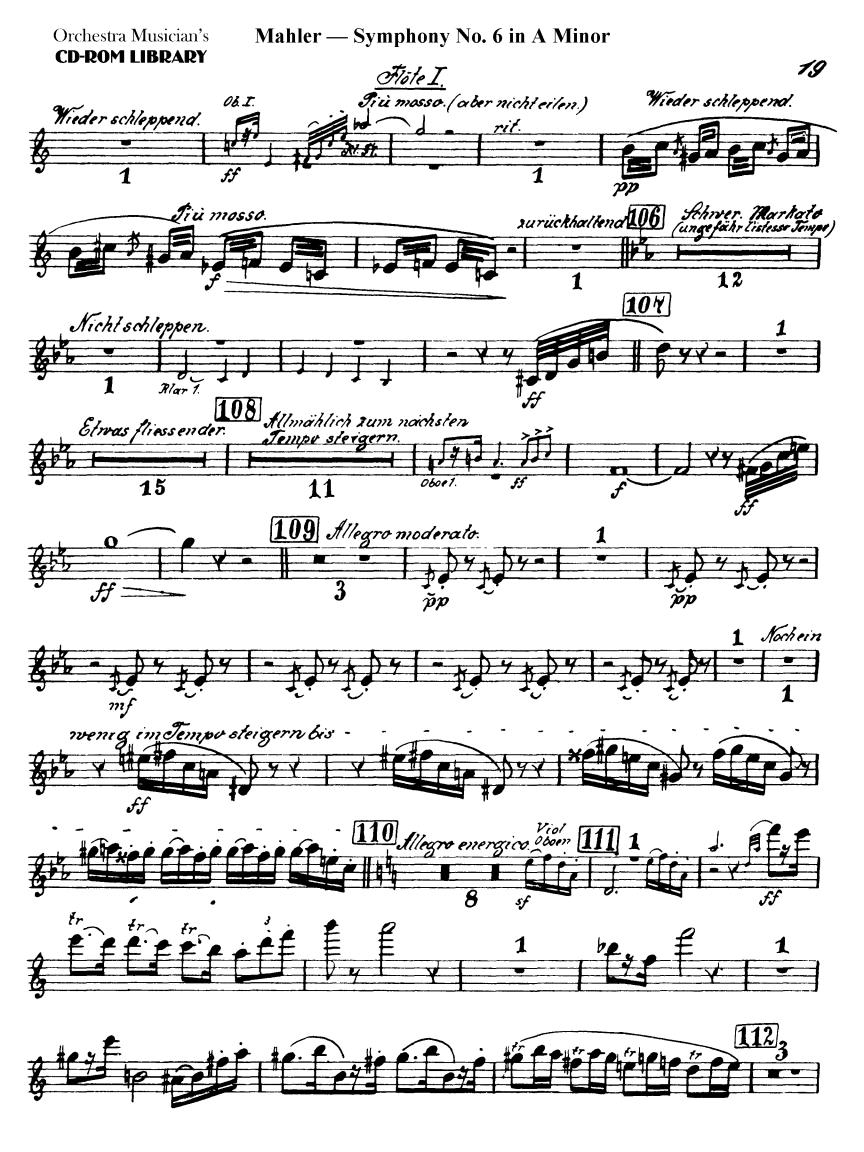

The Orchestra Musician's CD-ROM LIBRARY™

## Gustav Mahler Symphony No. 6 in A Minor









4









II.

























Höte I.











20

















## Gustav Mahler Symphony No. 6 in A Minor FlöteII.

I.





Orchestra Musician's **CD-ROM LIBRARY** 









FlöteII.





### Flöte II.



#### Flöte I.







Flote II.









Flöte II.

### IV. Finale.



**CD-ROM LIBRARY** 



















etell. Bass. El

## Symphony No. 6 in A Minor

# Flöte M. (Kl. Flöte.)







4





Flote II.



Flore II.

II.





FlöteII.

### III.













### IV.





Wicht oilen.









## Gustav Mahler Symphony No. 6 in A Minor *Flöte II*. (Kl. Flöte.)



1













Flote II.



Stote IF.

II.



#### **CD-ROM LIBRARY**







HI.I.















Flote II.





















## Gustav Mahler Symphony No. 6 in A Minor

# Kleine Flöte.

## I. II. III. Tacent.

### IV. Finale.



### Kleine Előte.

3