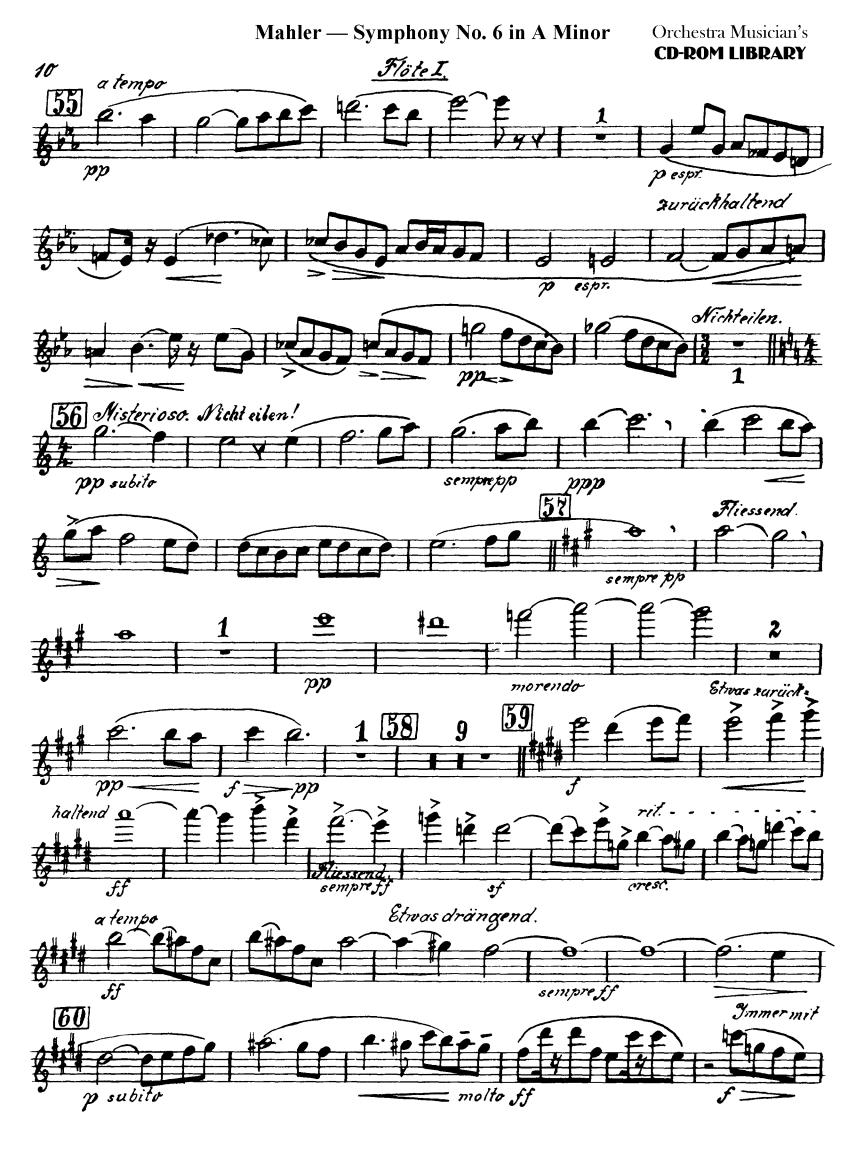

The Orchestra Musician's CD-ROM LIBRARY™

## Gustav Mahler Symphony No. 6 in A Minor









4









II.

























Höte I.











20

















## Gustav Mahler Symphony No. 6 in A Minor FlöteII.

I.





Orchestra Musician's **CD-ROM LIBRARY** 









FlöteII.





### Flöte II.



#### Flöte I.







Flote II.









Flöte II.

### IV. Finale.



**CD-ROM LIBRARY** 



















etell. Bass. El

## Symphony No. 6 in A Minor

# Flöte M. (Kl. Flöte.)







4





Flote II.



Flore II.

II.





FlöteII.

### III.













### IV.





Wicht oilen.









## Gustav Mahler Symphony No. 6 in A Minor *Flöte II*. (Kl. Flöte.)



1













Flote II.



Stote IF.

II.



#### **CD-ROM LIBRARY**







HI.I.















Flote II.





















## Gustav Mahler Symphony No. 6 in A Minor

# Kleine Flöte.

## I. II. III. Tacent.

### IV. Finale.



#