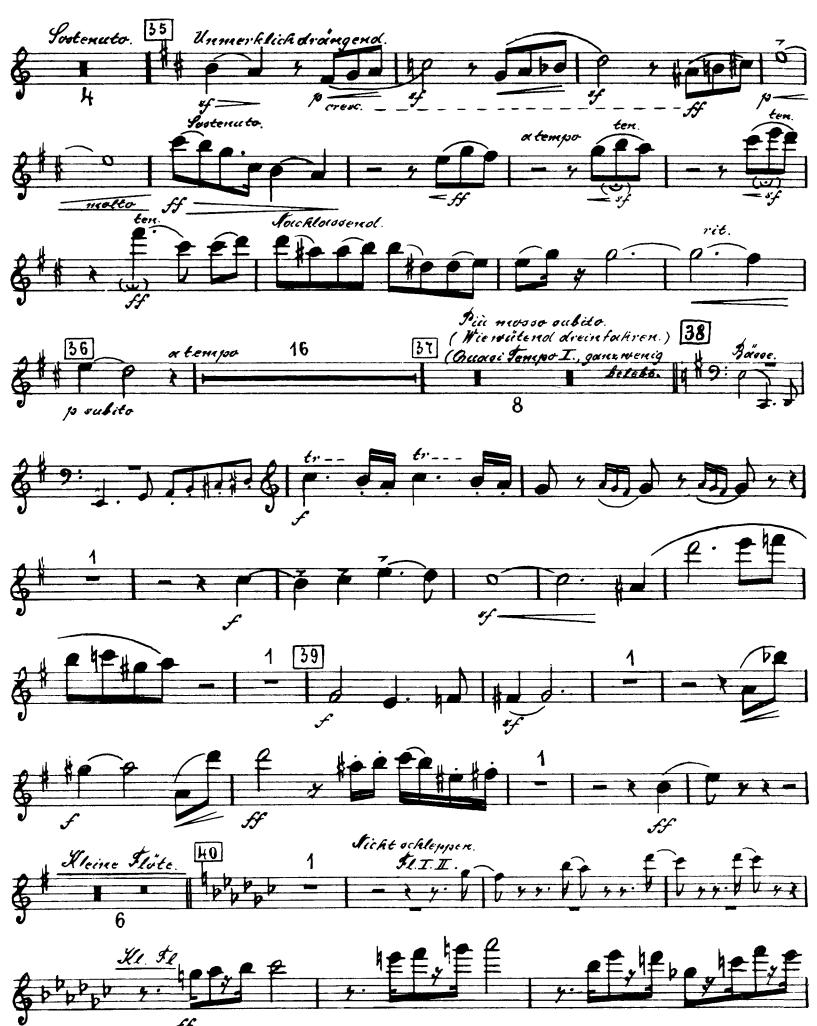

## Gustav Mahler Symphony No. 6 in A Minor FlöteII.

I.

Orchestra Musician's **CD-ROM LIBRARY** 

FlöteII.

## Gustav Mahler Symphony No. 6 in A Minor *Flöte II*. (Kl. Flöte.)

1

Flote II.

Stote IF.

II.