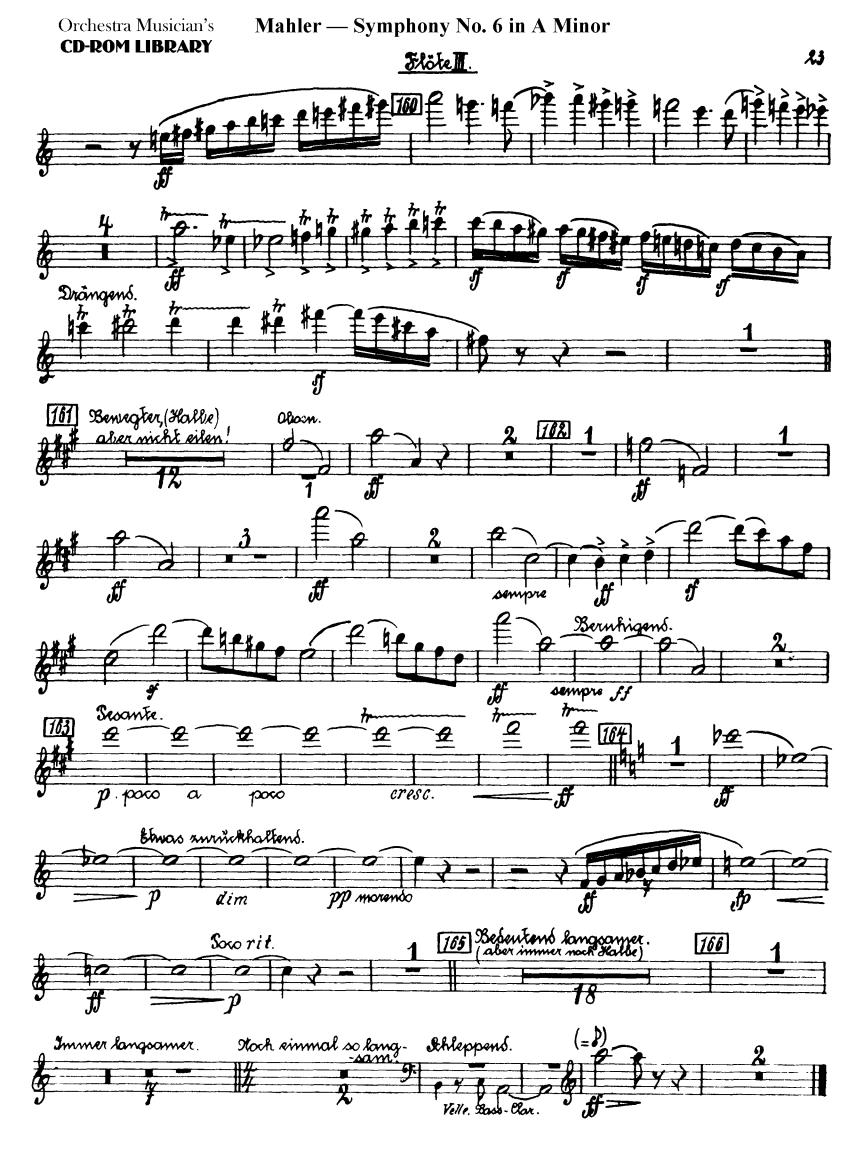

The Orchestra Musician's CD-ROM LIBRARY™

## Gustav Mahler Symphony No. 6 in A Minor









4









II.

























Höte I.











20

















## Gustav Mahler Symphony No. 6 in A Minor FlöteII.

I.





Orchestra Musician's **CD-ROM LIBRARY** 









FlöteII.





### Flöte II.



#### Flöte I.







Flote II.









Flöte II.

### IV. Finale.



**CD-ROM LIBRARY** 



















etell. Bass. El

## Symphony No. 6 in A Minor

# Flöte M. (Kl. Flöte.)







4





Flote II.



Flore II.

II.





FlöteII.

### III.













### IV.





Wicht oilen.









## Gustav Mahler Symphony No. 6 in A Minor *Flöte II*. (Kl. Flöte.)



1













Flote II.



Stote IF.

II.



#### **CD-ROM LIBRARY**







HI.I.















Flote II.





















## Gustav Mahler Symphony No. 6 in A Minor

# Kleine Flöte.

## I. II. III. Tacent.

### IV. Finale.



### Kleine Előte.

3