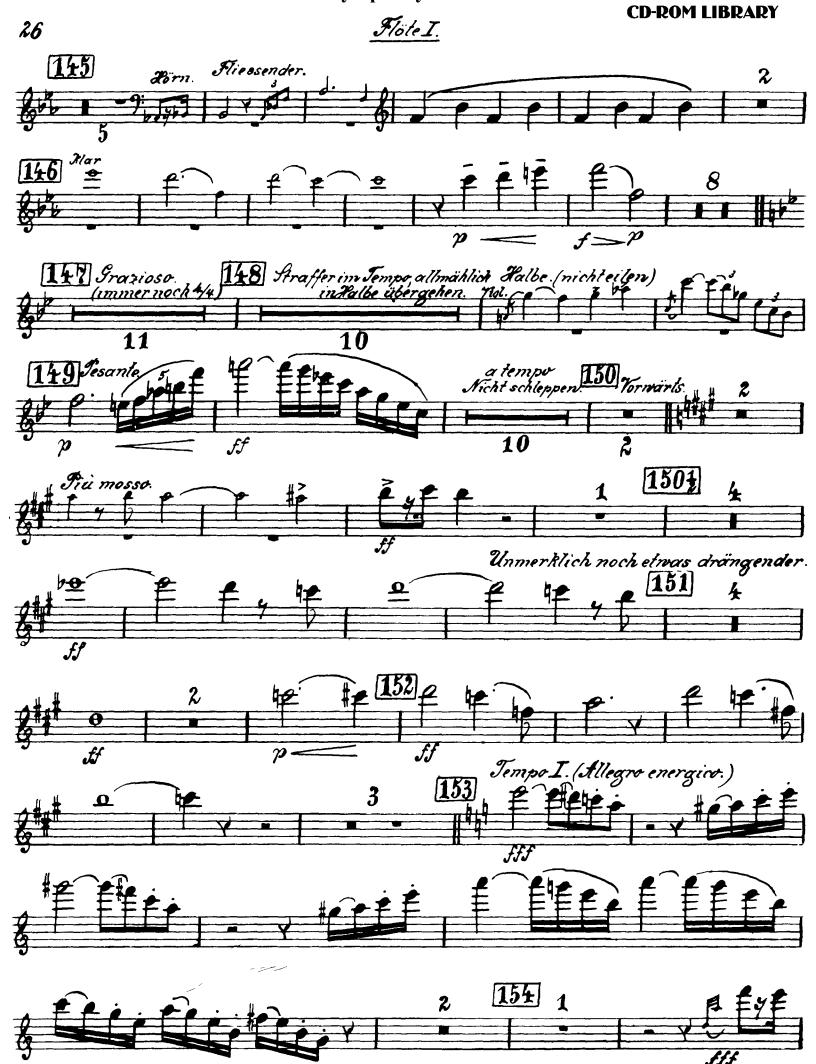

The Orchestra Musician's CD-ROM LIBRARY™

## Gustav Mahler Symphony No. 6 in A Minor









4









II.

























Höte I.











20

















## Gustav Mahler Symphony No. 6 in A Minor FlöteII.

I.





Orchestra Musician's **CD-ROM LIBRARY** 









FlöteII.





### Flöte II.



#### Flöte I.







Flote II.









Flöte II.

### IV. Finale.



**CD-ROM LIBRARY** 



















etell. Bass. El

## Symphony No. 6 in A Minor

# Flöte M. (Kl. Flöte.)







4





Flote II.



Flore II.

II.





FlöteII.

### III.













### IV.





Wicht oilen.









## Gustav Mahler Symphony No. 6 in A Minor *Flöte II*. (Kl. Flöte.)



1













Flote II.



Stote IF.

II.



#### **CD-ROM LIBRARY**







HI.I.















Flote II.





















## Gustav Mahler Symphony No. 6 in A Minor

# Kleine Flöte.

## I. II. III. Tacent.

### IV. Finale.



### Kleine Előte.

3