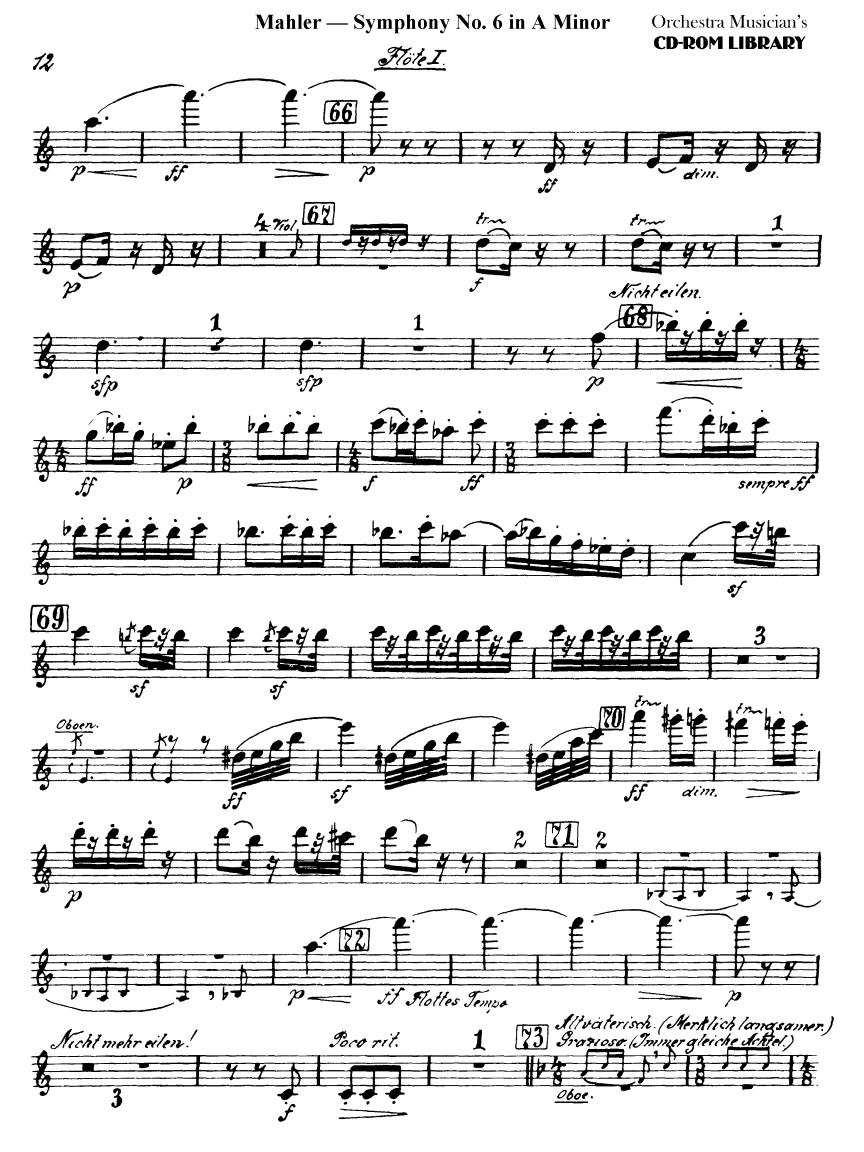

The Orchestra Musician's CD-ROM LIBRARY™

## Gustav Mahler Symphony No. 6 in A Minor









4









II.

























Höte I.











20

















## Gustav Mahler Symphony No. 6 in A Minor FlöteII.

I.





Orchestra Musician's **CD-ROM LIBRARY** 









FlöteII.





### Flöte II.



#### Flöte I.







Flote II.









Flöte II.

### IV. Finale.



**CD-ROM LIBRARY** 



















etell. Bass. El

## Symphony No. 6 in A Minor

# Flöte M. (Kl. Flöte.)







4





Flote II.



Flore II.

II.





FlöteII.

### III.













### IV.





Wicht oilen.









## Gustav Mahler Symphony No. 6 in A Minor *Flöte II*. (Kl. Flöte.)



1













Flote II.



Stote IF.

II.



#### **CD-ROM LIBRARY**







HI.I.















Flote II.





















## Gustav Mahler Symphony No. 6 in A Minor

# Kleine Flöte.

## I. II. III. Tacent.

### IV. Finale.



### Klein