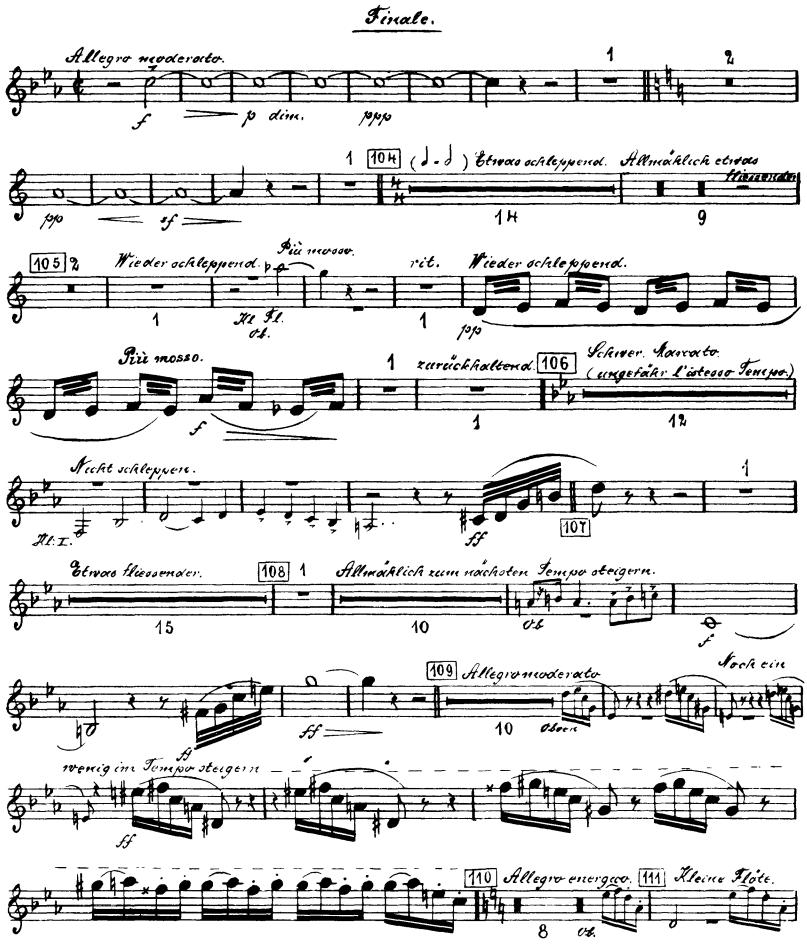

The Orchestra Musician's CD-ROM LIBRARY™

## Gustav Mahler Symphony No. 6 in A Minor









4









II.

























Höte I.











20

















## Gustav Mahler Symphony No. 6 in A Minor FlöteII.

I.





Orchestra Musician's **CD-ROM LIBRARY** 









FlöteII.





### Flöte II.



#### Flöte I.







Flote II.









Flöte II.

### IV. Finale.



**CD-ROM LIBRARY** 



















etell. Bass. El

## Symphony No. 6 in A Minor

# Flöte M. (Kl. Flöte.)







4





Flote II.



Flore II.

II.





FlöteII.

### III.













### IV.





Wicht oilen.









## Gustav Mahler Symphony No. 6 in A Minor *Flöte II*. (Kl. Flöte.)



1













Flote II.



Stote IF.

II.



#### **CD-ROM LIBRARY**







HI.I.















Flote II.





















## Gustav Mahler Symphony No. 6 in A Minor

# Kleine Flöte.

## I. II. III. Tacent.

### IV. Finale.



### Kleine Előte.

3