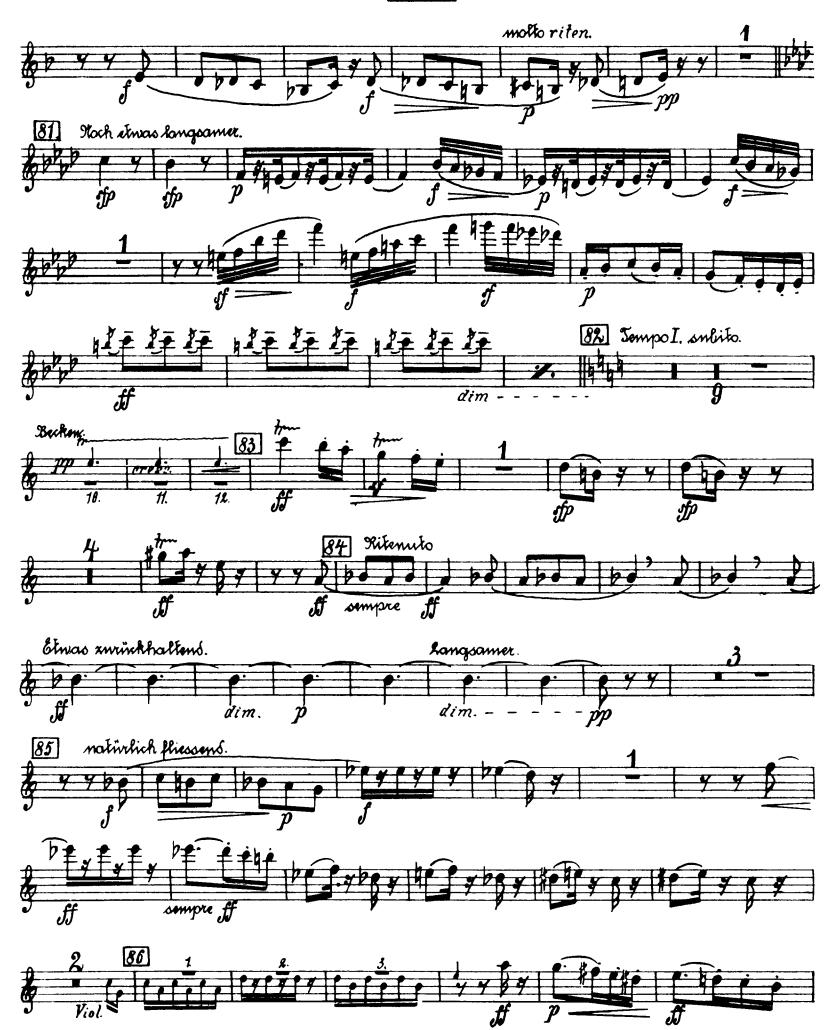

## Gustav Mahler Symphony No. 6 in A Minor FlöteII.

I.

Orchestra Musician's **CD-ROM LIBRARY** 

FlöteII.

### Flöte II.