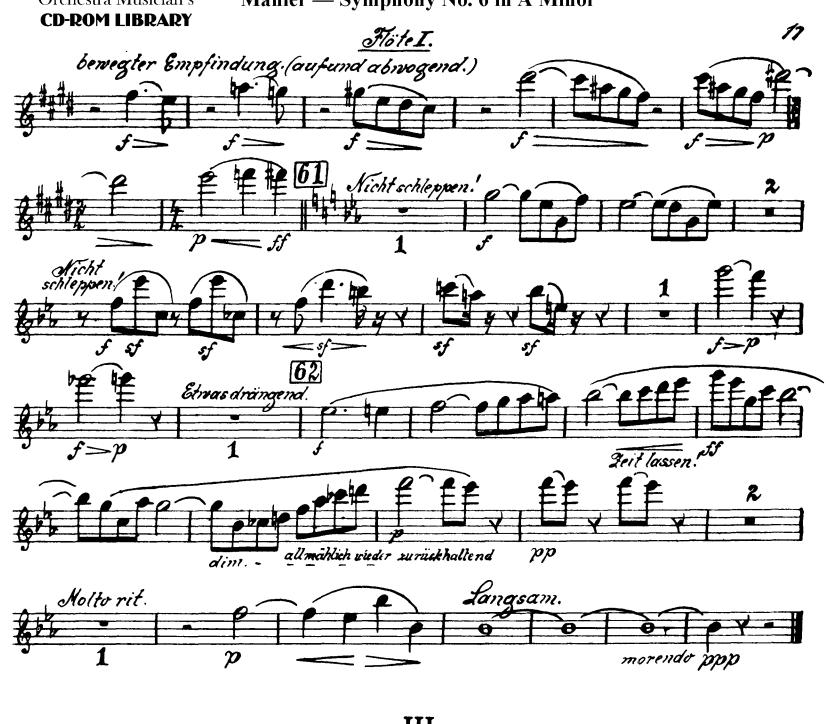

The Orchestra Musician's CD-ROM LIBRARY™

## Gustav Mahler Symphony No. 6 in A Minor









4









II.

























Höte I.











20

















## Gustav Mahler Symphony No. 6 in A Minor FlöteII.

I.





Orchestra Musician's **CD-ROM LIBRARY** 









FlöteII.





### Flöte II.



#### Flöte I.







Flote II.









Flöte II.

### IV. Finale.



**CD-ROM LIBRARY** 



















etell. Bass. El

## Symphony No. 6 in A Minor

# Flöte M. (Kl. Flöte.)







4





Flote II.



Flore II.

II.





FlöteII.

### III.













### IV.





Wicht oilen.









## Gustav Mahler Symphony No. 6 in A Minor *Flöte II*. (Kl. Flöte.)



1













Flote II.



Stote IF.

II.



#### **CD-ROM LIBRARY**







HI.I.















Flote II.





















## Gustav Mahler Symphony No. 6 in A Minor

# Kleine Flöte.

## I. II. III. Tacent.

### IV. Finale.



###