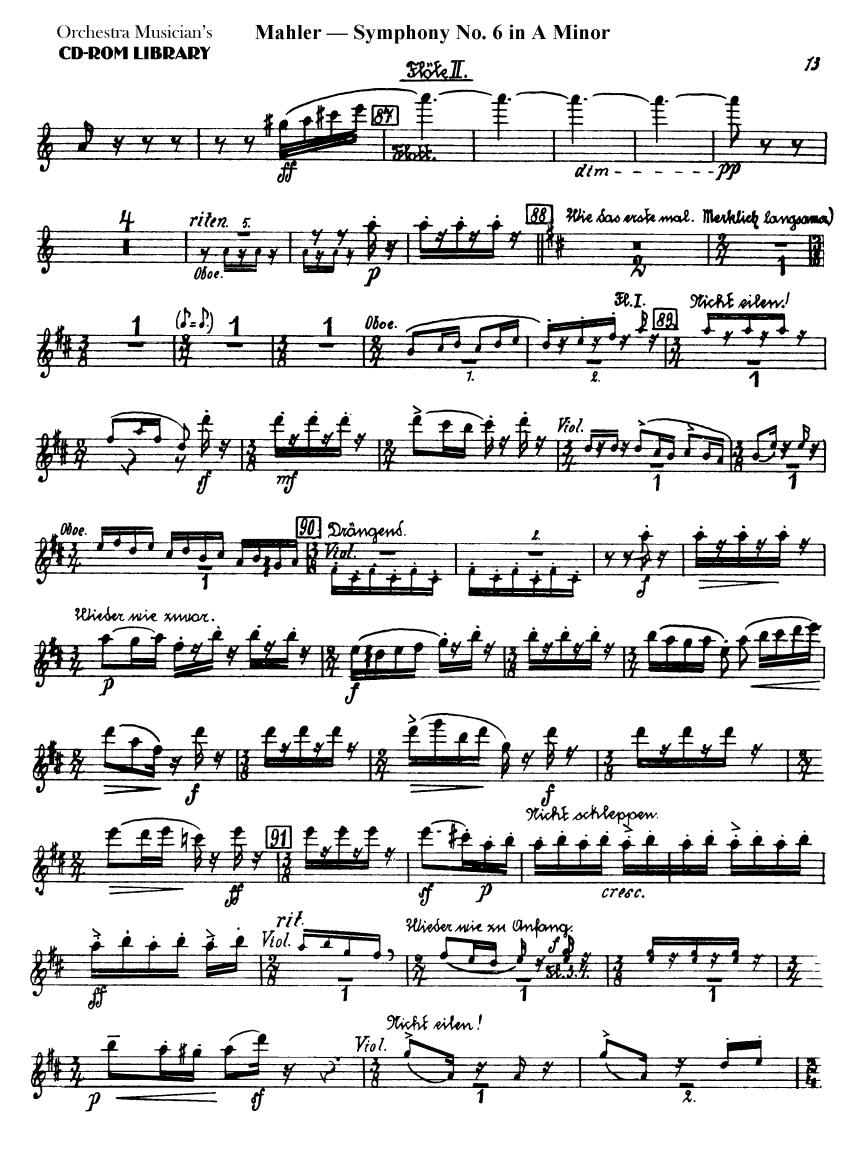

## Gustav Mahler Symphony No. 6 in A Minor FlöteII.

I.

Orchestra Musician's **CD-ROM LIBRARY** 

FlöteII.

### Flöte II.