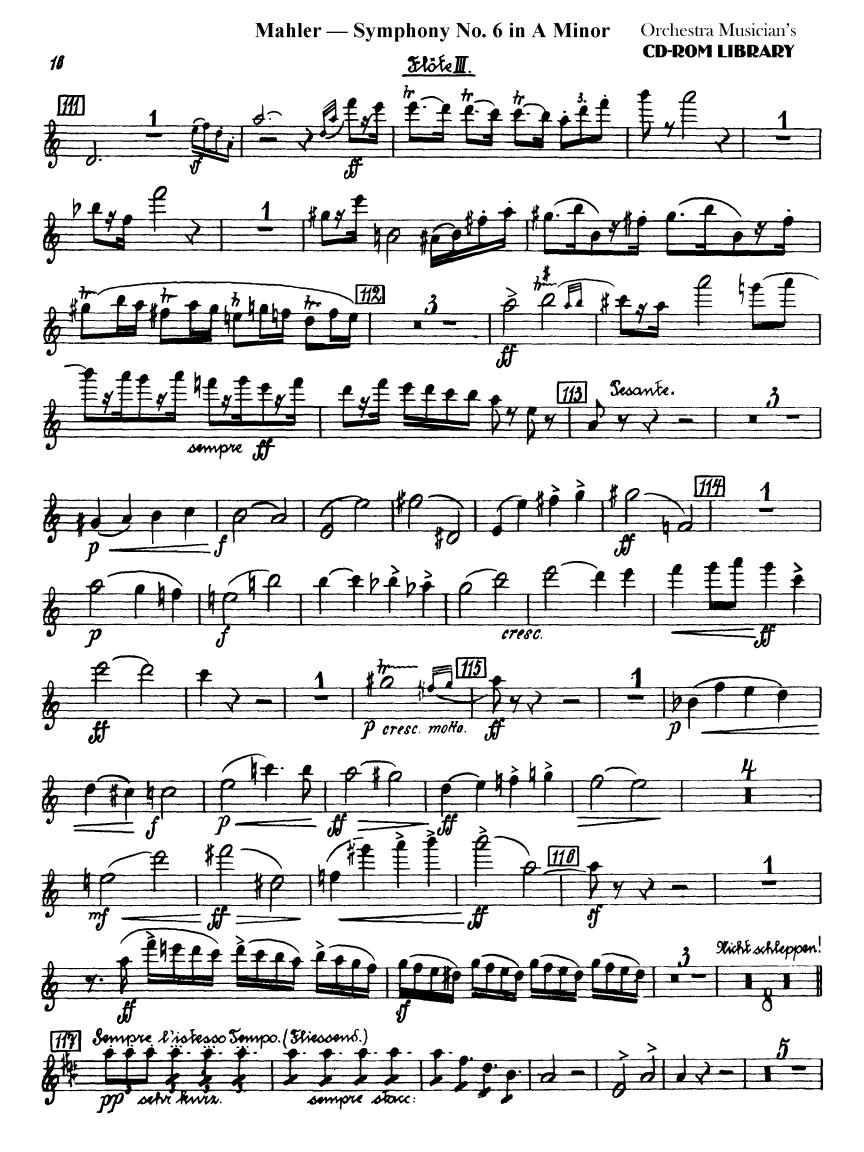

The Orchestra Musician's CD-ROM LIBRARY™

## Gustav Mahler Symphony No. 6 in A Minor









4









II.

























Höte I.











20

















## Gustav Mahler Symphony No. 6 in A Minor FlöteII.

I.





Orchestra Musician's **CD-ROM LIBRARY** 









FlöteII.





### Flöte II.



#### Flöte I.







Flote II.









Flöte II.

### IV. Finale.



**CD-ROM LIBRARY** 



















etell. Bass. El

## Symphony No. 6 in A Minor

# Flöte M. (Kl. Flöte.)







4





Flote II.



Flore II.

II.





FlöteII.

### III.













### IV.





Wicht oilen.









## Gustav Mahler Symphony No. 6 in A Minor *Flöte II*. (Kl. Flöte.)



1













Flote II.



Stote IF.

II.



#### **CD-ROM LIBRARY**







HI.I.















Flote II.





















## Gustav Mahler Symphony No. 6 in A Minor

# Kleine Flöte.

## I. II. III. Tacent.

### IV. Finale.



### Kleine Előte.

3