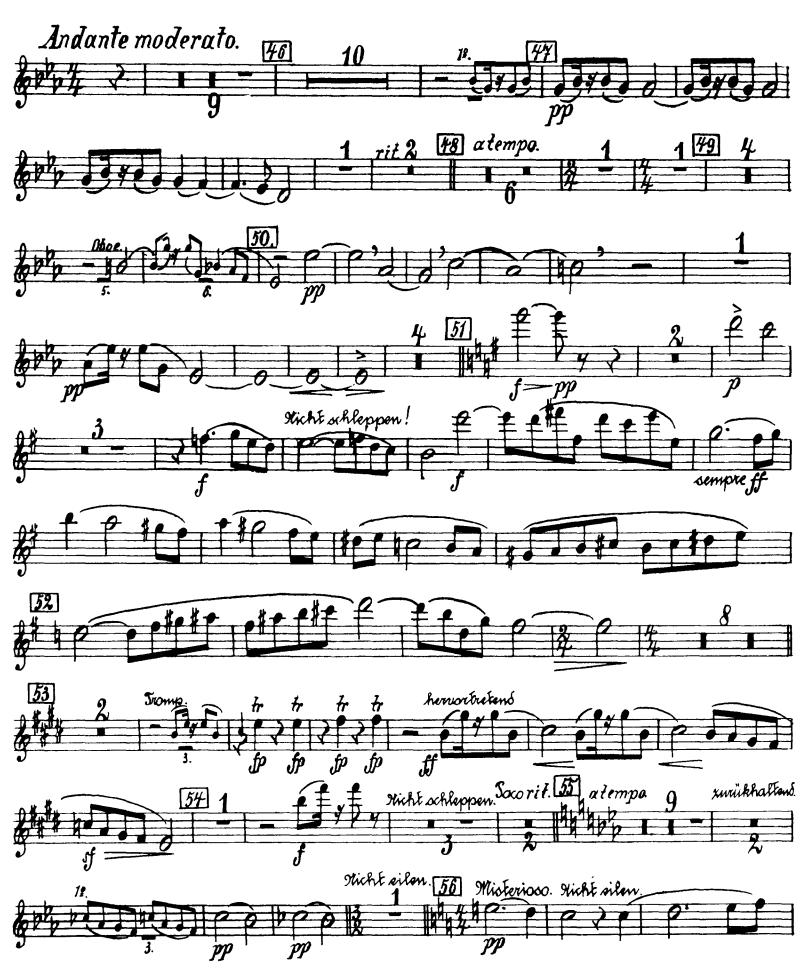

The Orchestra Musician's CD-ROM LIBRARY™

## Gustav Mahler Symphony No. 6 in A Minor









4









II.

























Höte I.











20

















## Gustav Mahler Symphony No. 6 in A Minor FlöteII.

I.





Orchestra Musician's **CD-ROM LIBRARY** 









FlöteII.





### Flöte II.



#### Flöte I.







Flote II.









Flöte II.

### IV. Finale.



**CD-ROM LIBRARY** 



















etell. Bass. El

## Symphony No. 6 in A Minor

# Flöte M. (Kl. Flöte.)







4





Flote II.



Flore II.

II.





FlöteII.

### III.













### IV.





Wicht oilen.









## Gustav Mahler Symphony No. 6 in A Minor *Flöte II*. (Kl. Flöte.)



1













Flote II.



Stote IF.

II.



#### **CD-ROM LIBRARY**







HI.I.















Flote II.





















## Gustav Mahler Symphony No. 6 in A Minor

# Kleine Flöte.

## I. II. III. Tacent.

### IV. Finale.



### Kleine Előte.

3