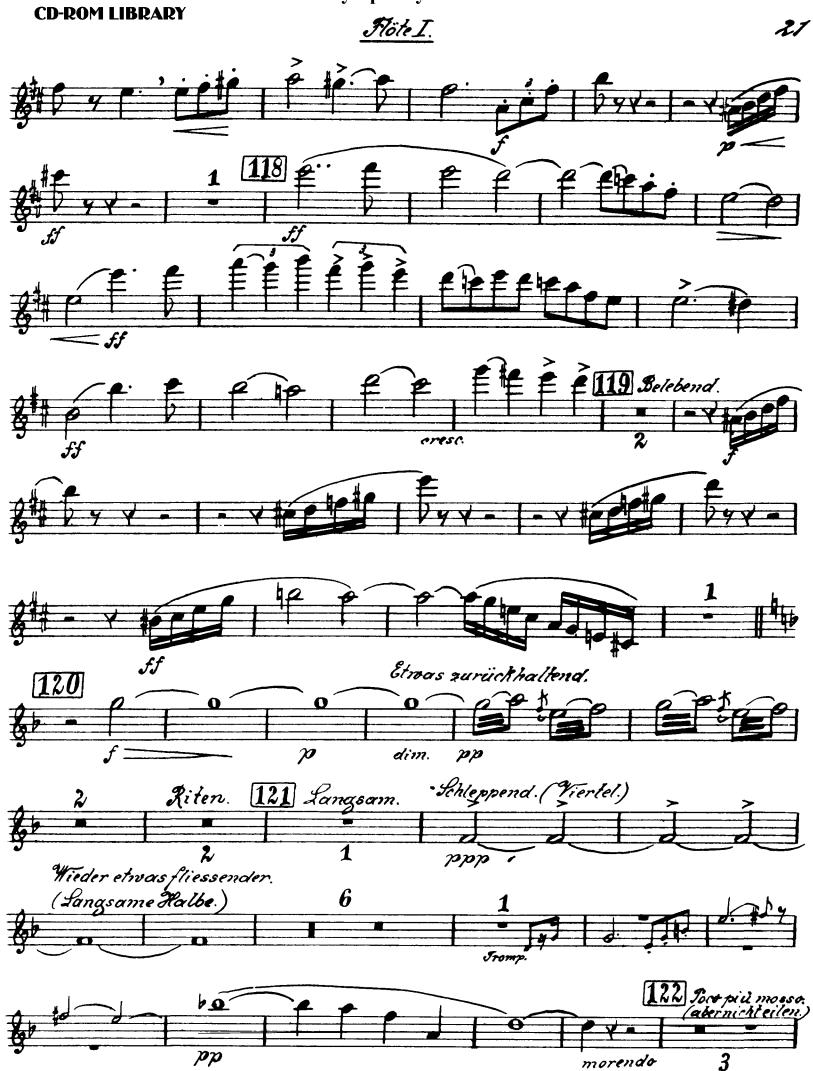

The Orchestra Musician's CD-ROM LIBRARY™

## Gustav Mahler Symphony No. 6 in A Minor









4









II.

























Höte I.











20

















## Gustav Mahler Symphony No. 6 in A Minor FlöteII.

I.





Orchestra Musician's **CD-ROM LIBRARY** 









FlöteII.





### Flöte II.



#### Flöte I.







Flote II.









Flöte II.

### IV. Finale.



**CD-ROM LIBRARY** 



















etell. Bass. El

## Symphony No. 6 in A Minor

# Flöte M. (Kl. Flöte.)







4





Flote II.



Flore II.

II.





FlöteII.

### III.













### IV.





Wicht oilen.









## Gustav Mahler Symphony No. 6 in A Minor *Flöte II*. (Kl. Flöte.)



1













Flote II.



Stote IF.

II.



#### **CD-ROM LIBRARY**







HI.I.















Flote II.





















## Gustav Mahler Symphony No. 6 in A Minor

# Kleine Flöte.

## I. II. III. Tacent.

### IV. Finale.



### Kleine Előte.

3