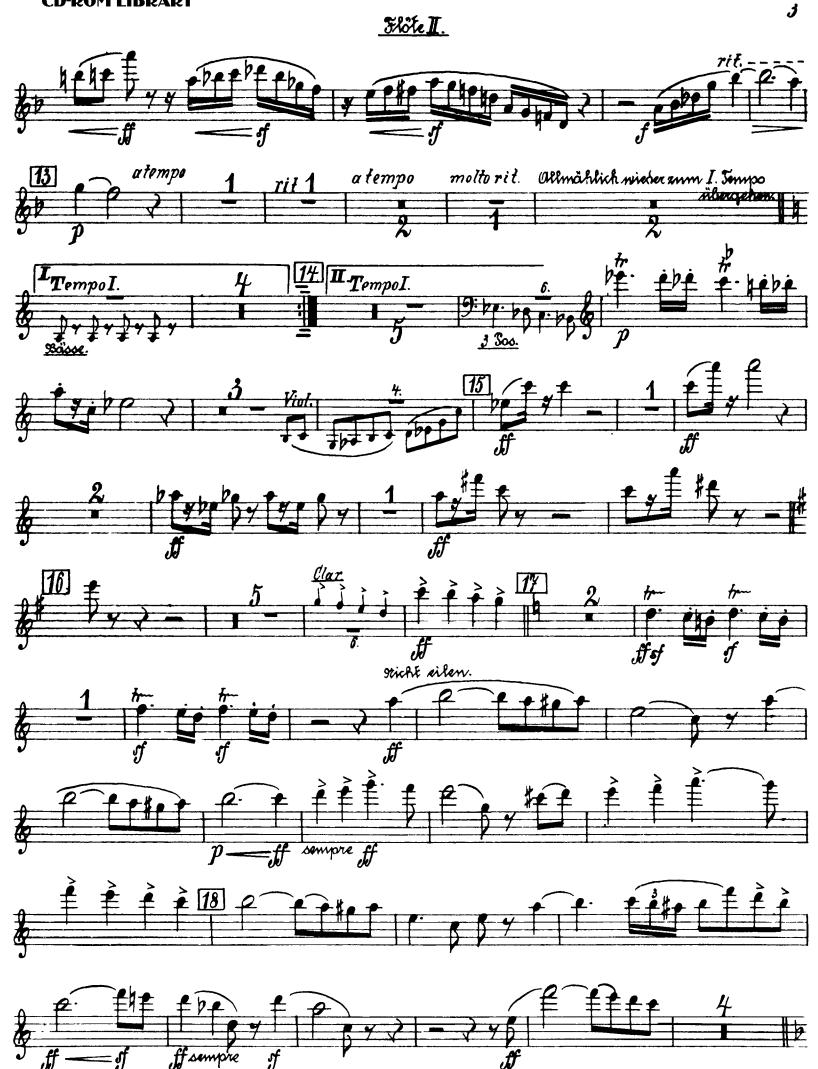

## Gustav Mahler Symphony No. 6 in A Minor FlöteII.

I.

Orchestra Musician's **CD-ROM LIBRARY** 

FlöteII.

### Flöte II.