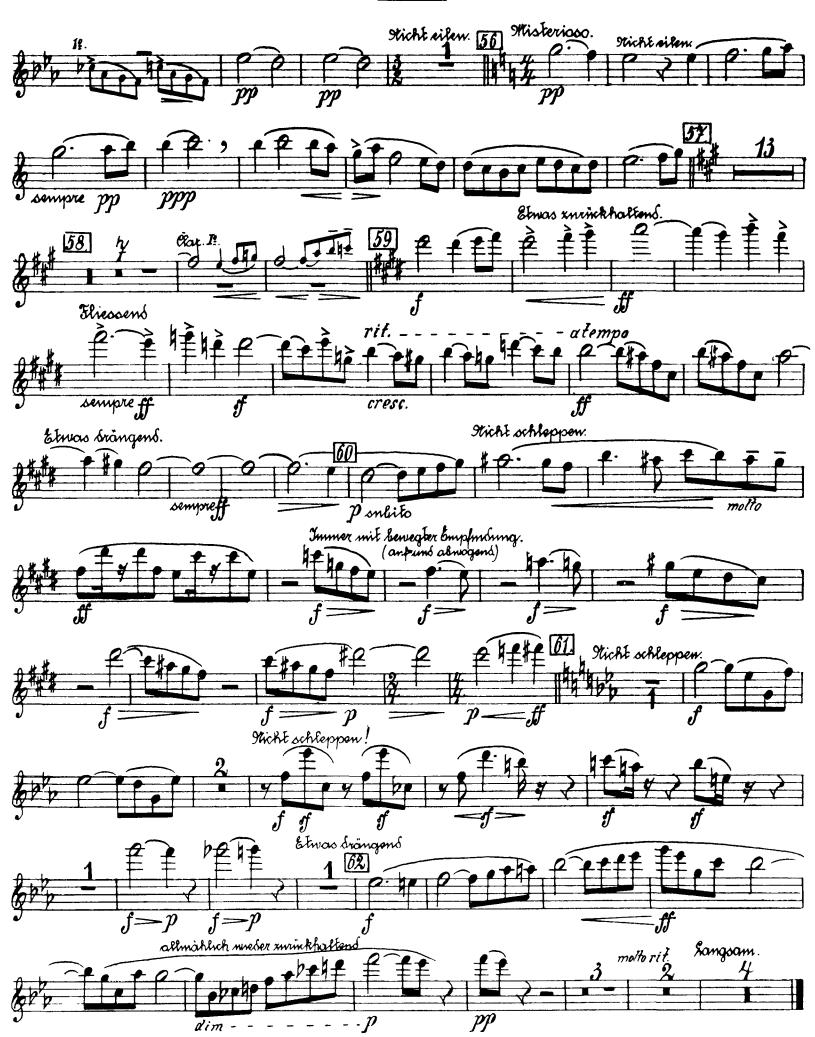

# Flöte M. (Kl. Flöte.)

4

Flote II.

Flore II.

II.

FlöteII.

### III.

### IV.

Wicht oilen.

## Gustav Mahler Symphony No. 6 in A Minor *Flöte II*. (Kl. Flöte.)

1

Flote II.

Stote IF.

II.