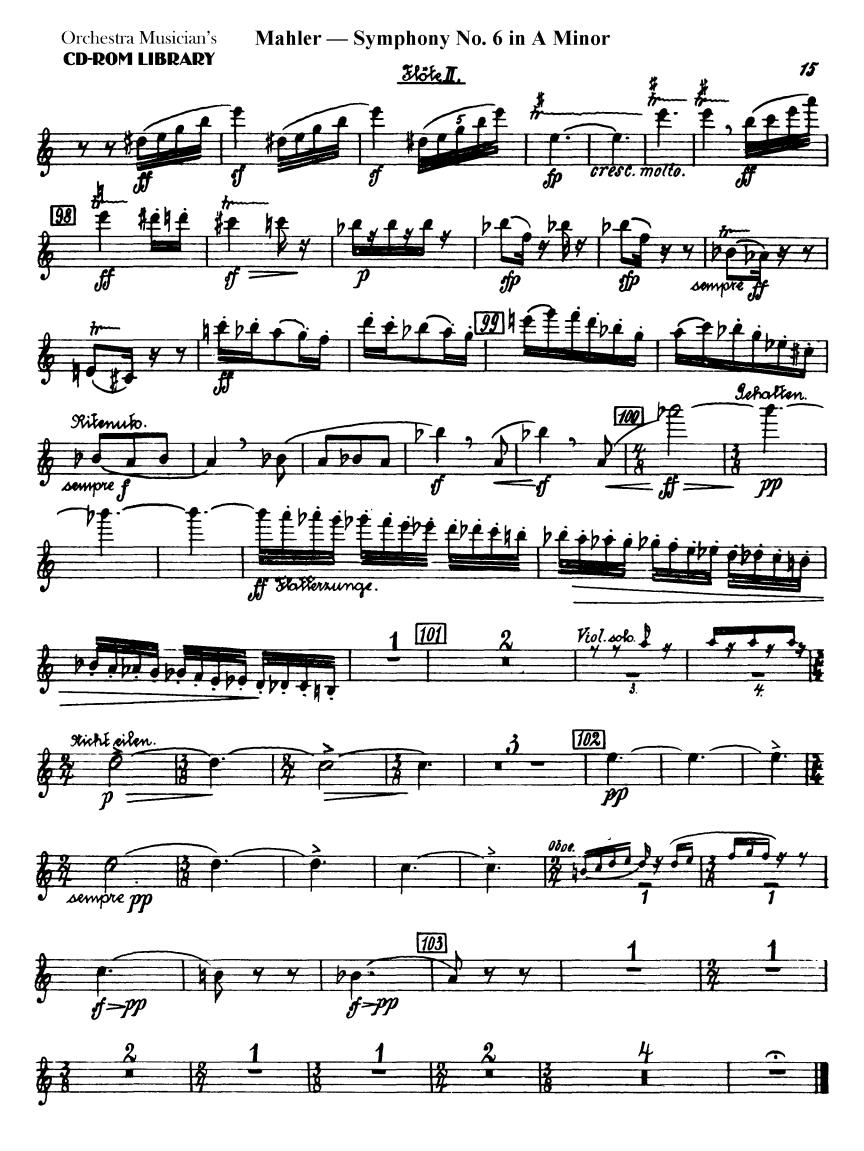

## Gustav Mahler Symphony No. 6 in A Minor FlöteII.

I.

Orchestra Musician's **CD-ROM LIBRARY** 

FlöteII.

### Flöte II.