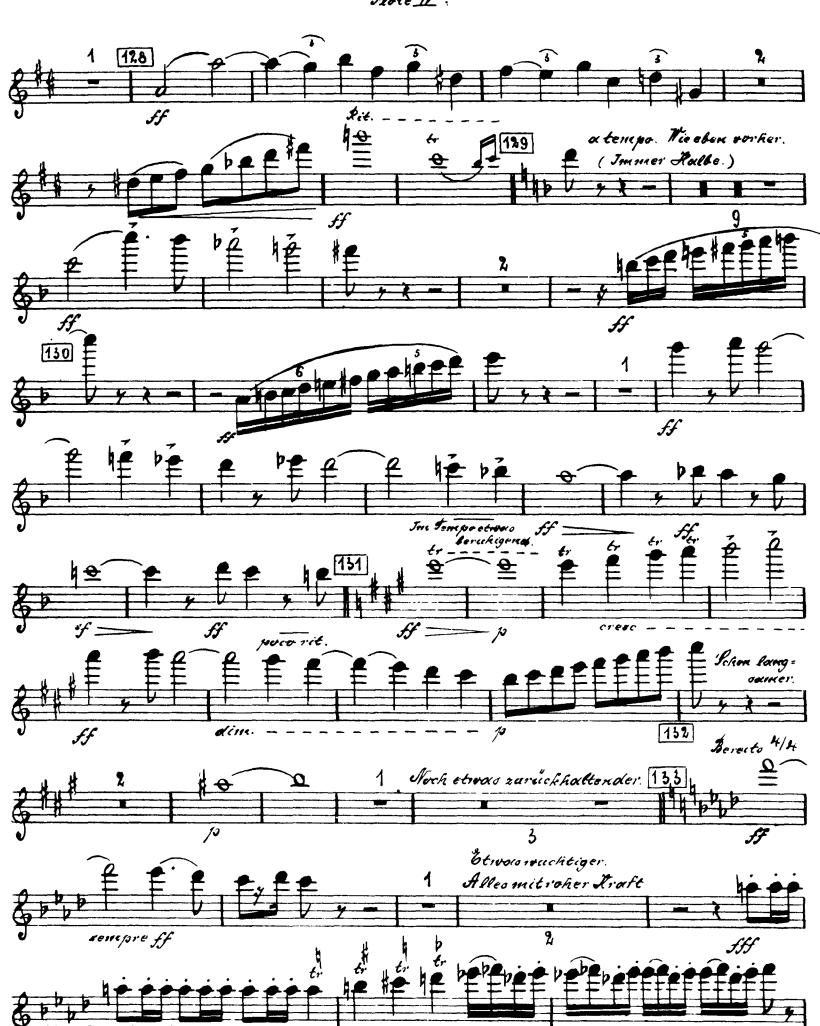

# Flöte M. (Kl. Flöte.)

4

Flote II.

Flore II.

II.

FlöteII.

## Gustav Mahler Symphony No. 6 in A Minor *Flöte II*. (Kl. Flöte.)

1

Flote II.

Stote IF.

II.