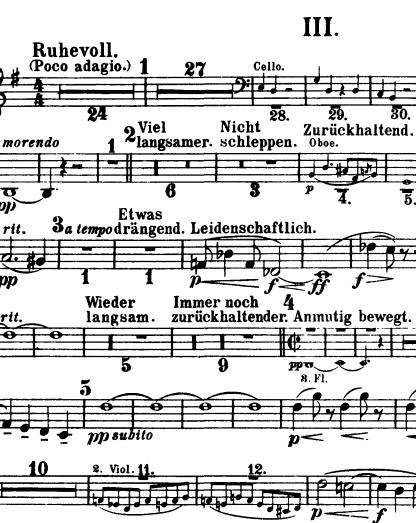

# Gustav Mahler Symphony No. 4 in G Major I.

3. Flöte. (Piccolo.)

Orchestra Musician's **CD-ROM LIBRARY** 

Mahler — Symphony No. 4 in G Major 3. Flöte. (Piccolo.)

Mahler — Symphony No. 4 in G Major Orche 3. Flöte. (Piccolo.) CD-Re