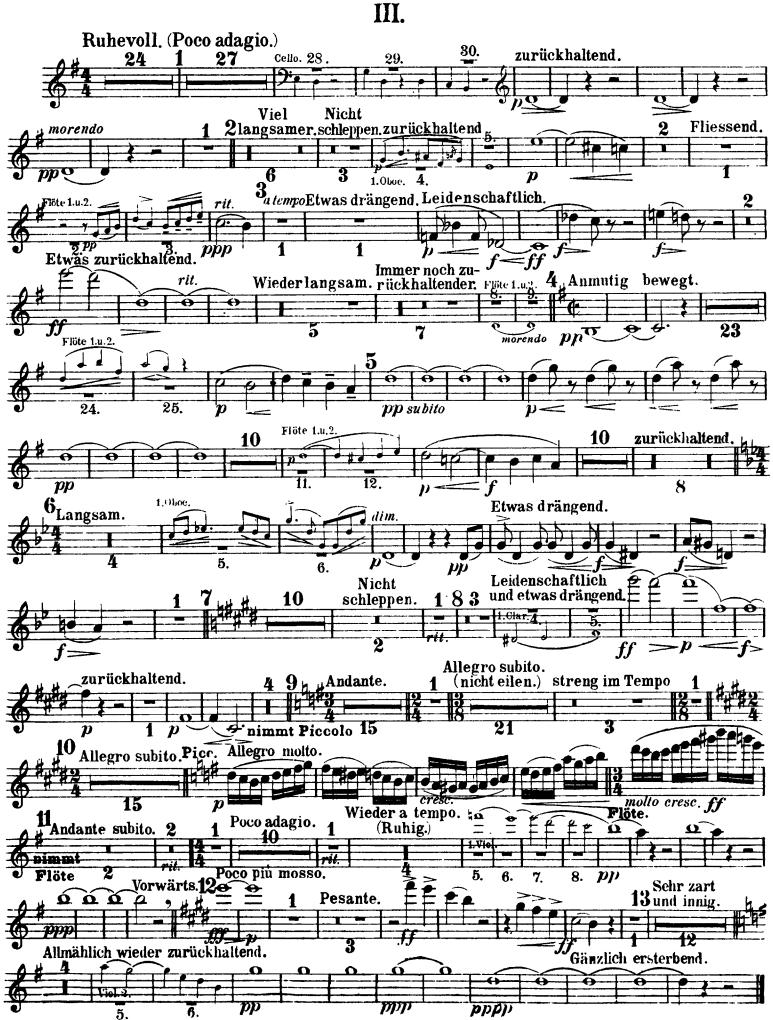

# Gustav Mahler Symphony No. 4 in G Major I.

3. Flöte. (Piccolo.)

Orchestra Musician's **CD-ROM LIBRARY** 

Mahler — Symphony No. 4 in G Major 3. Flöte. (Piccolo.)

Mahler — Symphony No. 4 in G Major Orche 3. Flöte. (Piccolo.) CD-Re