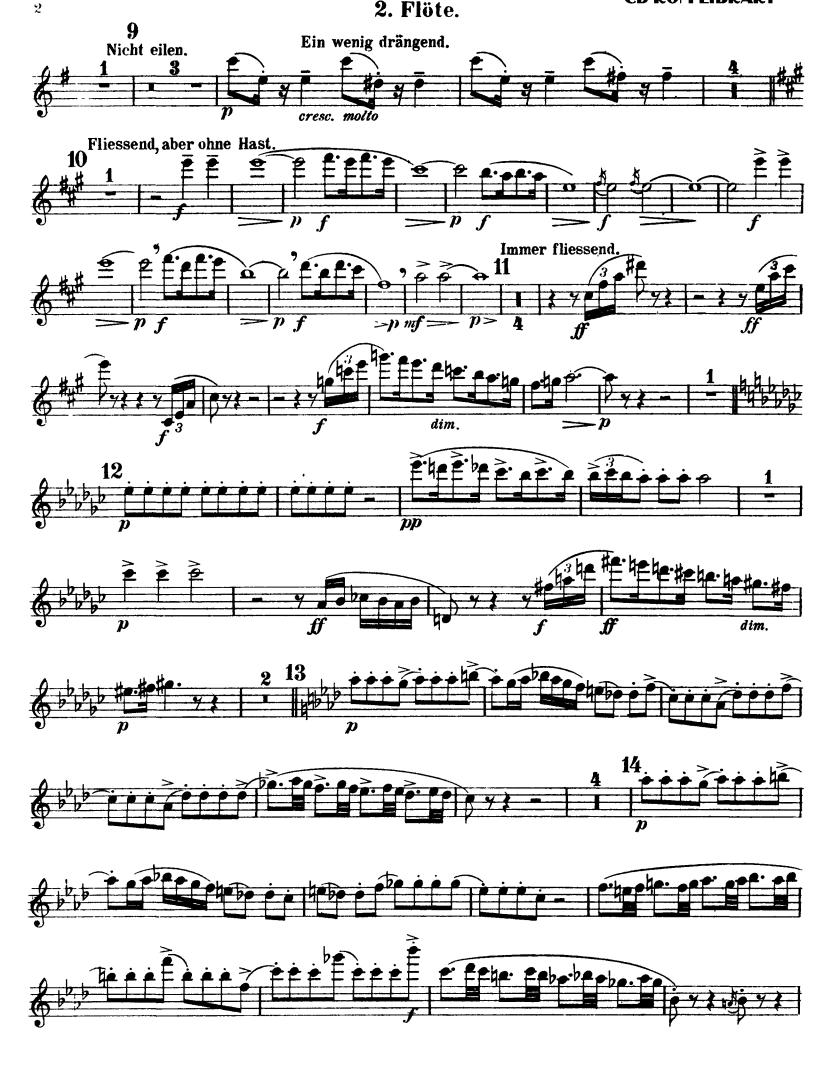

# Gustav Mahler Symphony No. 4 in G Major **2. Flöte.**

I.

# Orchestra Musician's **Mahler — Symphony No. 4 in G Major 2. Flöte.**

II.

5

Orchestra Musician's **CD-ROM LIBRARY** 

**CD-ROM LIBRARY** 

2. Flöte.