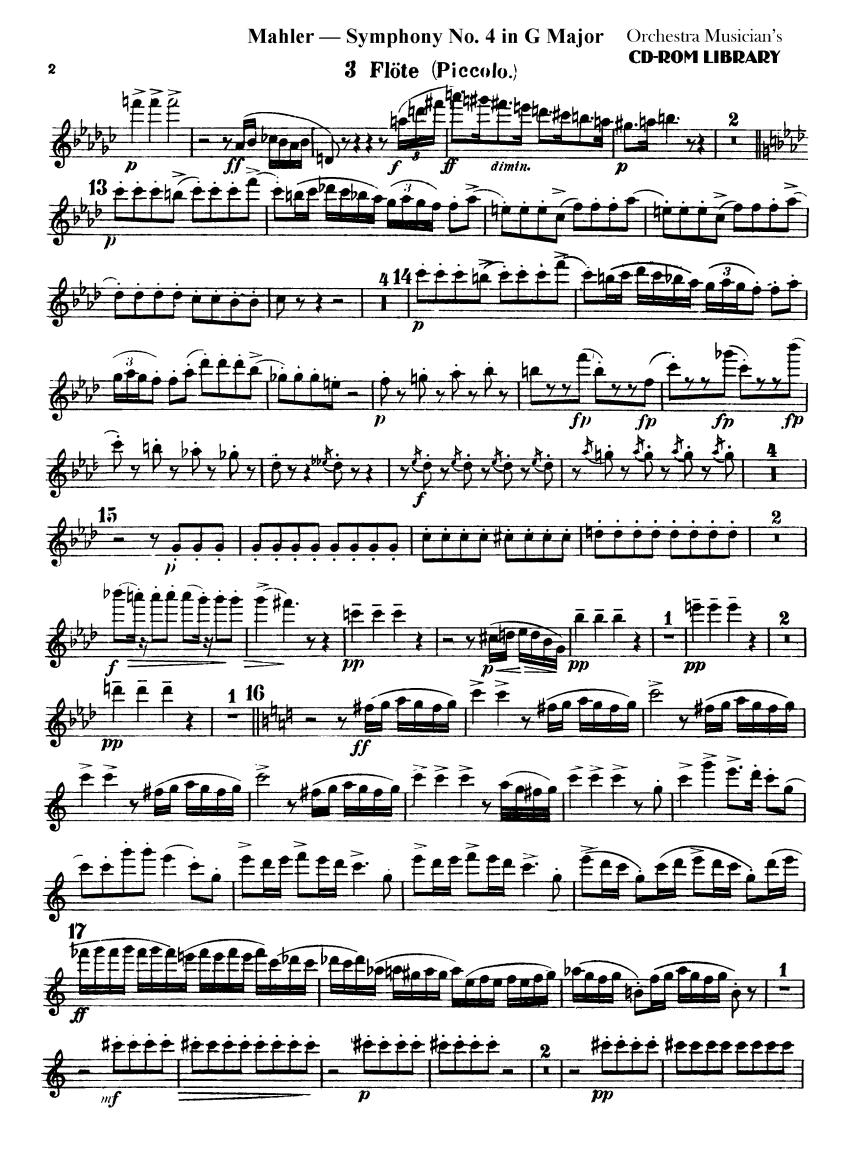

# Gustav Mahler Symphony No. 4 in G Major I.

3. Flöte. (Piccolo.)

Orchestra Musician's **CD-ROM LIBRARY** 

Mahler — Symphony No. 4 in G Major 3. Flöte. (Piccolo.)

Mahler — Symphony No. 4 in G Major Orche 3. Flöte. (Piccolo.) CD-Re