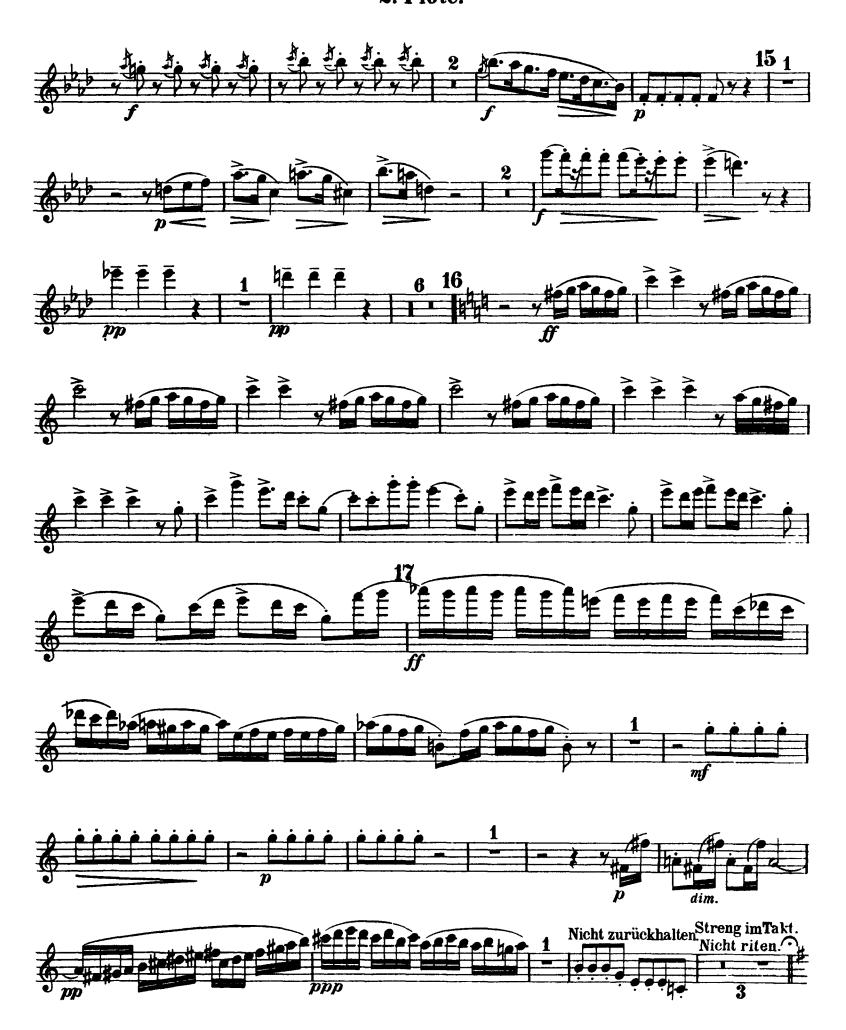

# Orchestra Musician's **Mahler — Symphony No. 4 in G Major 2. Flöte.**

II.

5

Orchestra Musician's **CD-ROM LIBRARY** 

**CD-ROM LIBRARY** 

2. Flöte.

## III.

9

IV.

Orchestra Musician's **CD-ROM LIBRARY** 