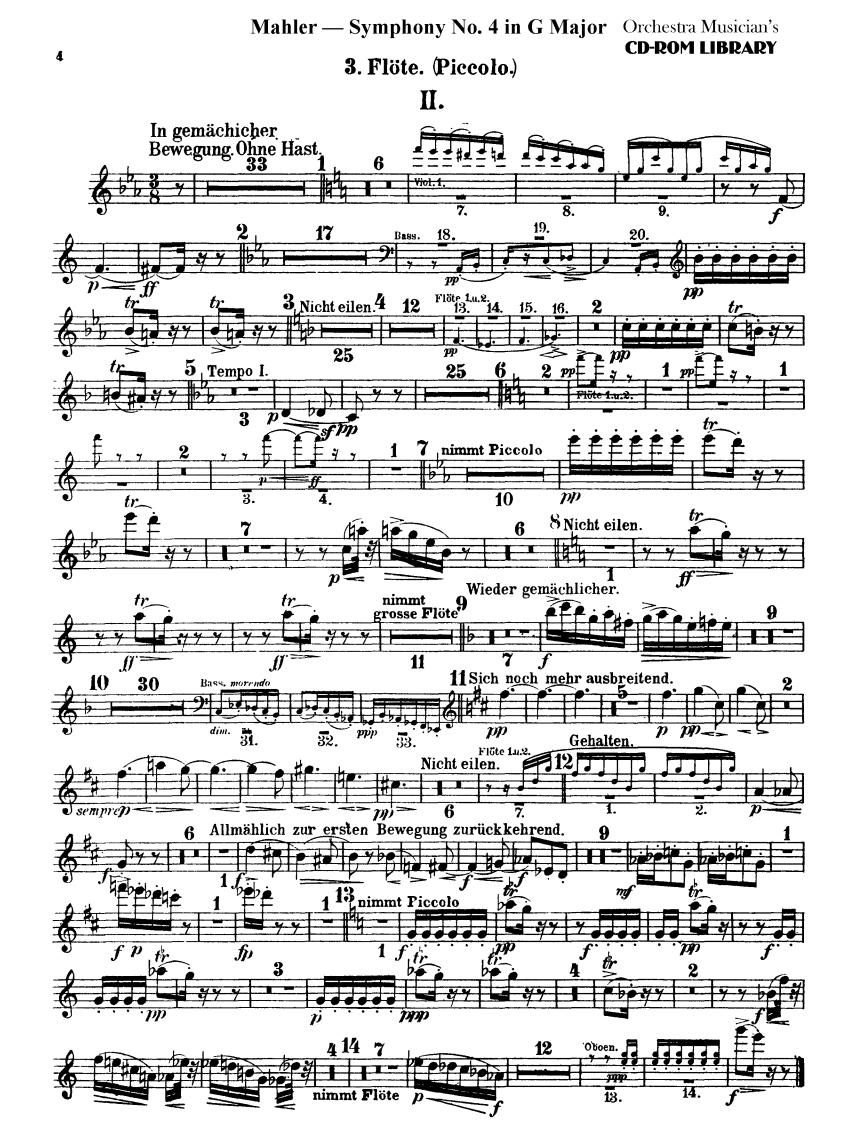

# Gustav Mahler Symphony No. 4 in G Major I.

3. Flöte. (Piccolo.)

Orchestra Musician's **CD-ROM LIBRARY** 

Mahler — Symphony No. 4 in G Major 3. Flöte. (Piccolo.)

Mahler — Symphony No. 4 in G Major Orche 3. Flöte. (Piccolo.) CD-Re