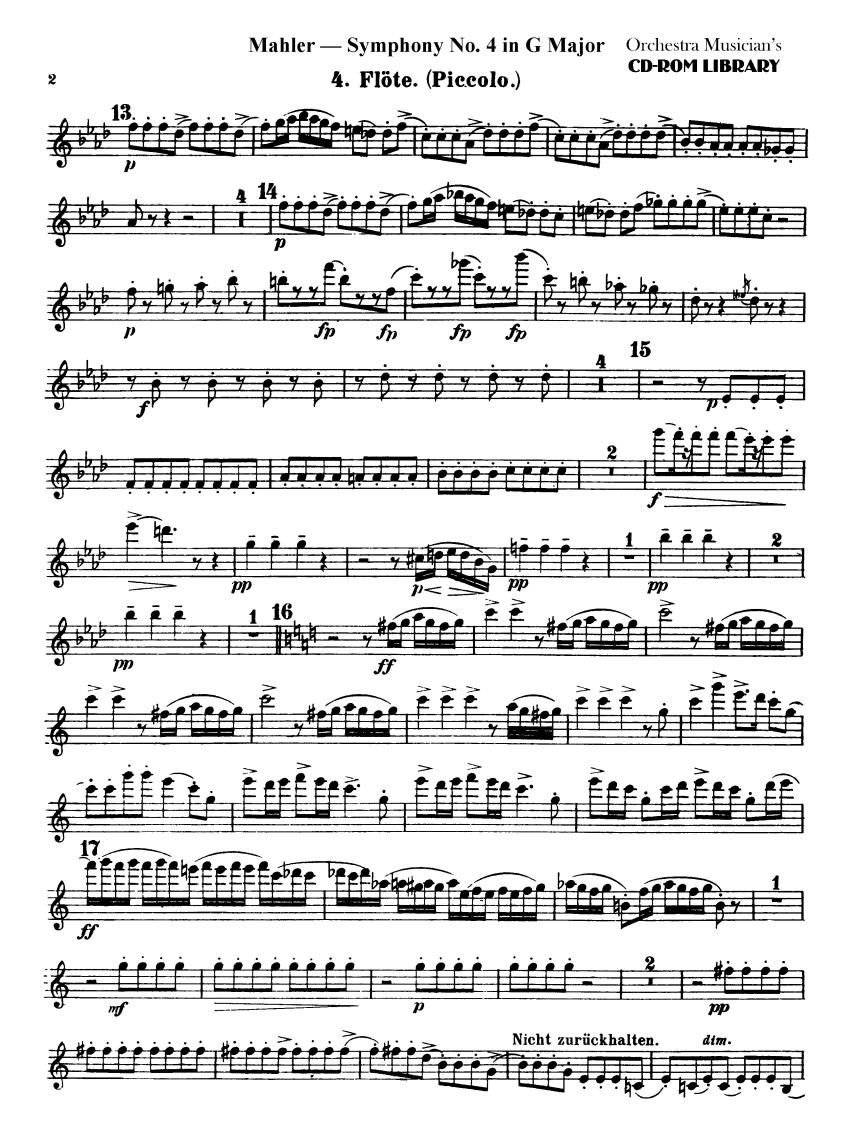

# Gustav Mahler Symphony No. 4 in G Major I.

3. Flöte. (Piccolo.)

Orchestra Musician's **CD-ROM LIBRARY** 

Mahler — Symphony No. 4 in G Major 3. Flöte. (Piccolo.)

Mahler — Symphony No. 4 in G Major Orche 3. Flöte. (Piccolo.) CD-Re