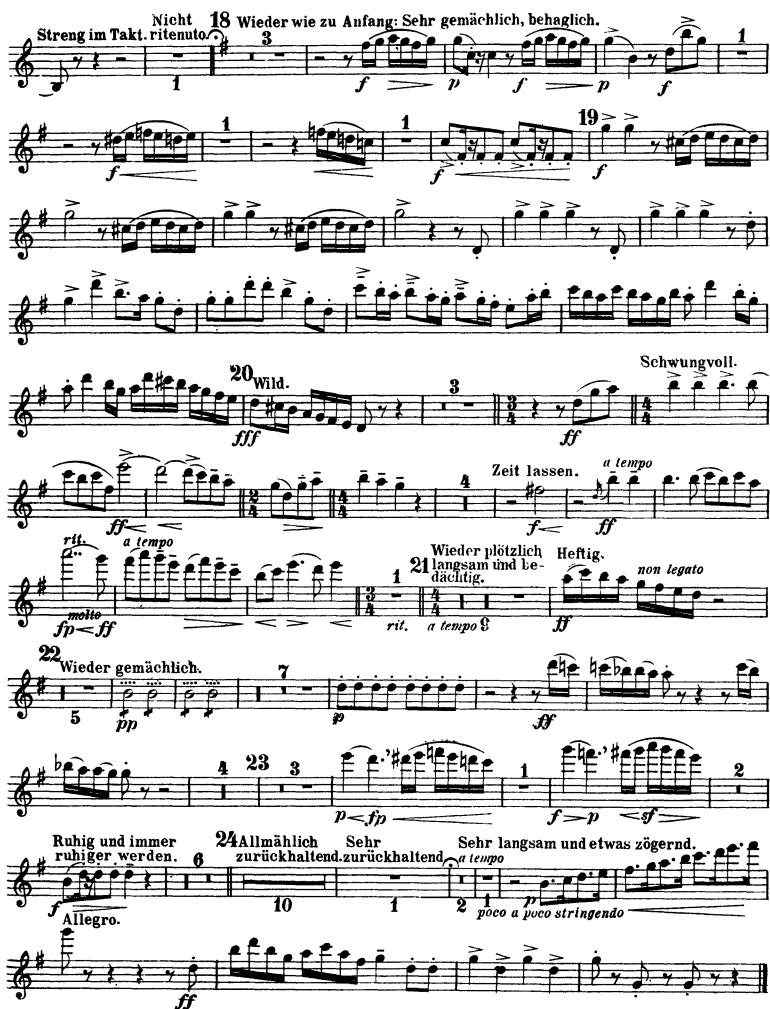

# Gustav Mahler Symphony No. 4 in G Major I.

3. Flöte. (Piccolo.)

Orchestra Musician's **CD-ROM LIBRARY** 

Mahler — Symphony No. 4 in G Major 3. Flöte. (Piccolo.)

Mahler — Symphony No. 4 in G Major Orche 3. Flöte. (Piccolo.) CD-Re