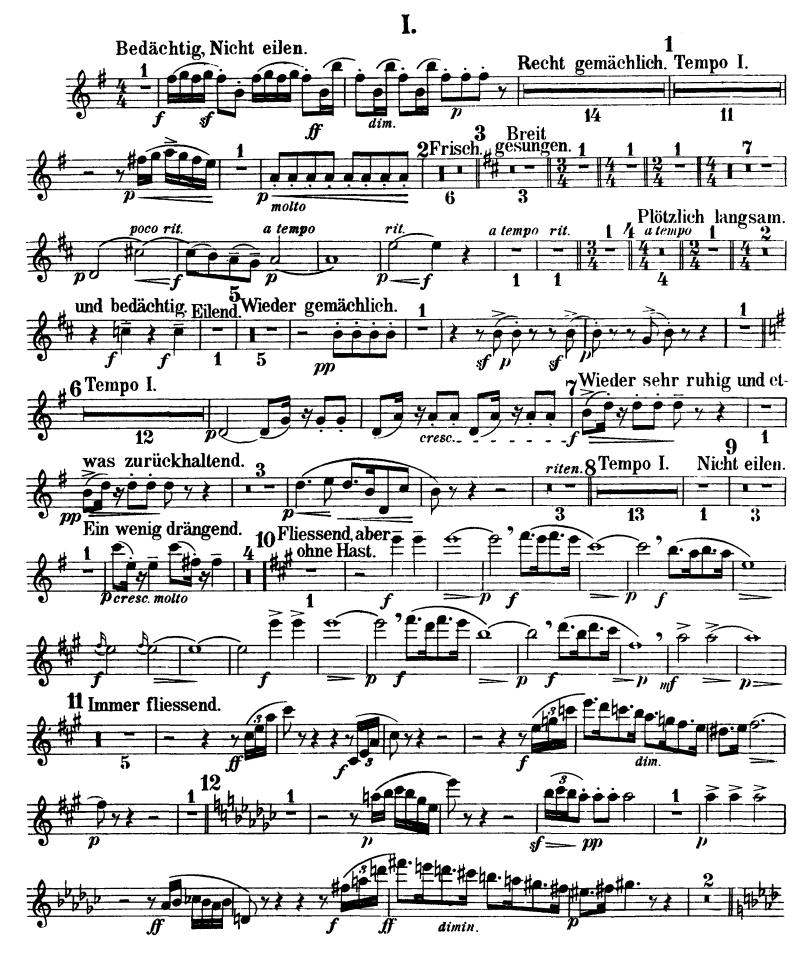

# Gustav Mahler Symphony No. 4 in G Major I.

3. Flöte. (Piccolo.)

Orchestra Musician's **CD-ROM LIBRARY** 

Mahler — Symphony No. 4 in G Major 3. Flöte. (Piccolo.)

Mahler — Symphony No. 4 in G Major Orche 3. Flöte. (Piccolo.) CD-Re