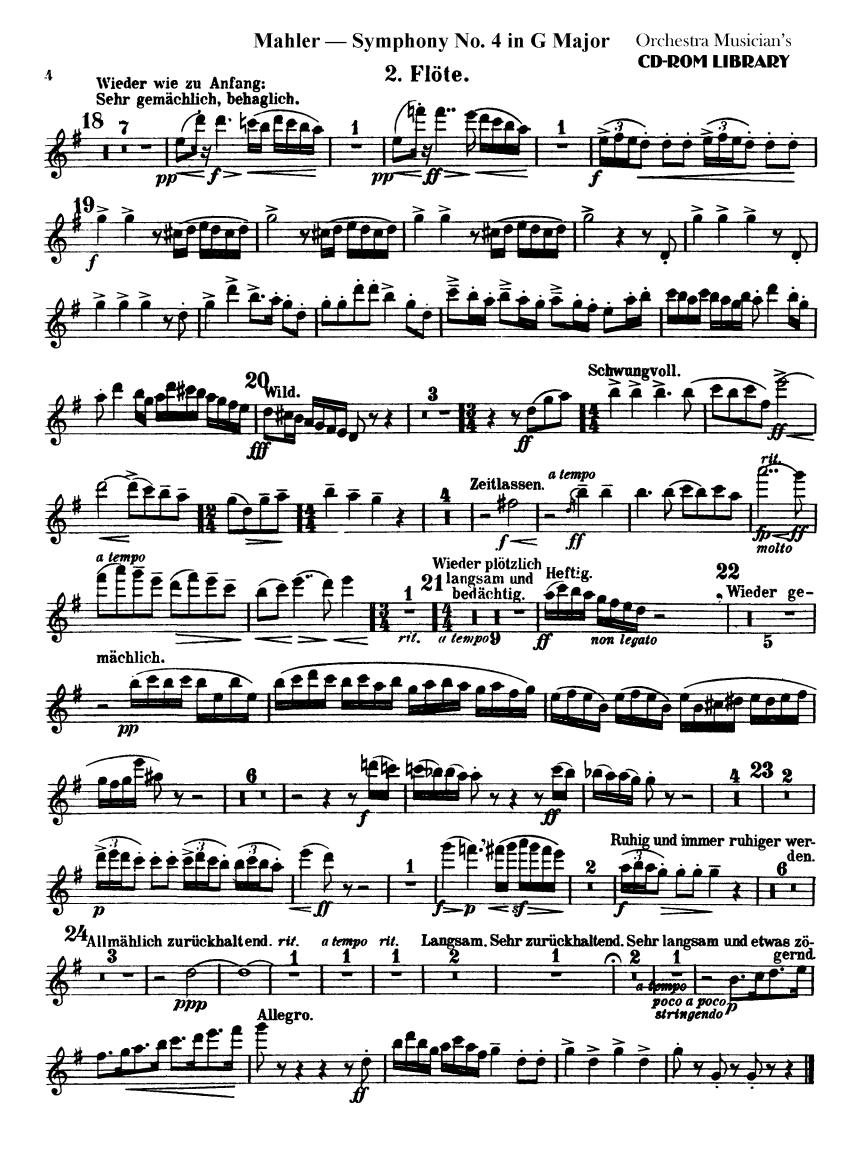

# Gustav Mahler Symphony No. 4 in G Major I.

3. Flöte. (Piccolo.)

Orchestra Musician's **CD-ROM LIBRARY** 

Mahler — Symphony No. 4 in G Major 3. Flöte. (Piccolo.)

Mahler — Symphony No. 4 in G Major Orche 3. Flöte. (Piccolo.) CD-Re

Orchestra Musician's **CD-ROM LIBRARY** 

IV.