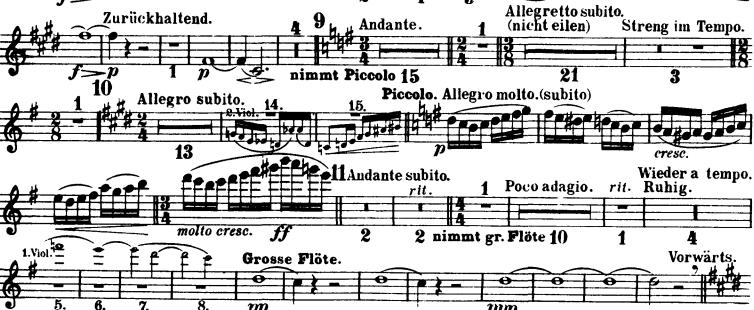

# Gustav Mahler Symphony No. 4 in G Major I.

3. Flöte. (Piccolo.)

Orchestra Musician's **CD-ROM LIBRARY** 

Mahler — Symphony No. 4 in G Major 3. Flöte. (Piccolo.)

Mahler — Symphony No. 4 in G Major Orche 3. Flöte. (Piccolo.) CD-Re