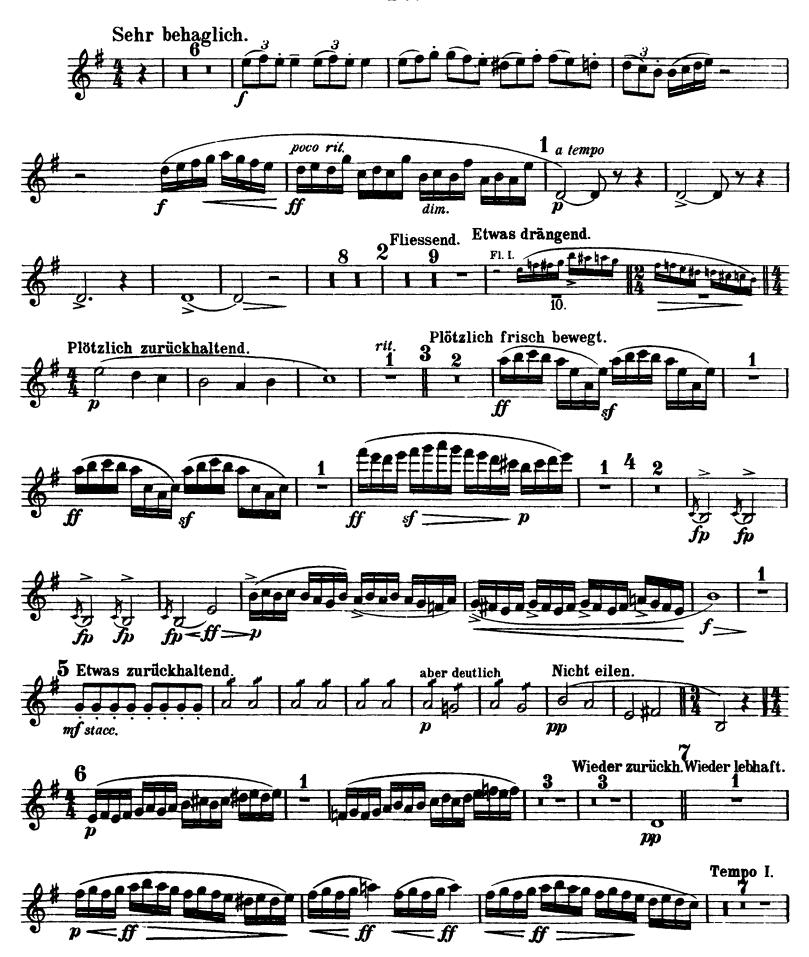

# Orchestra Musician's **Mahler — Symphony No. 4 in G Major 2. Flöte.**

II.

5

Orchestra Musician's **CD-ROM LIBRARY** 

**CD-ROM LIBRARY** 

2. Flöte.