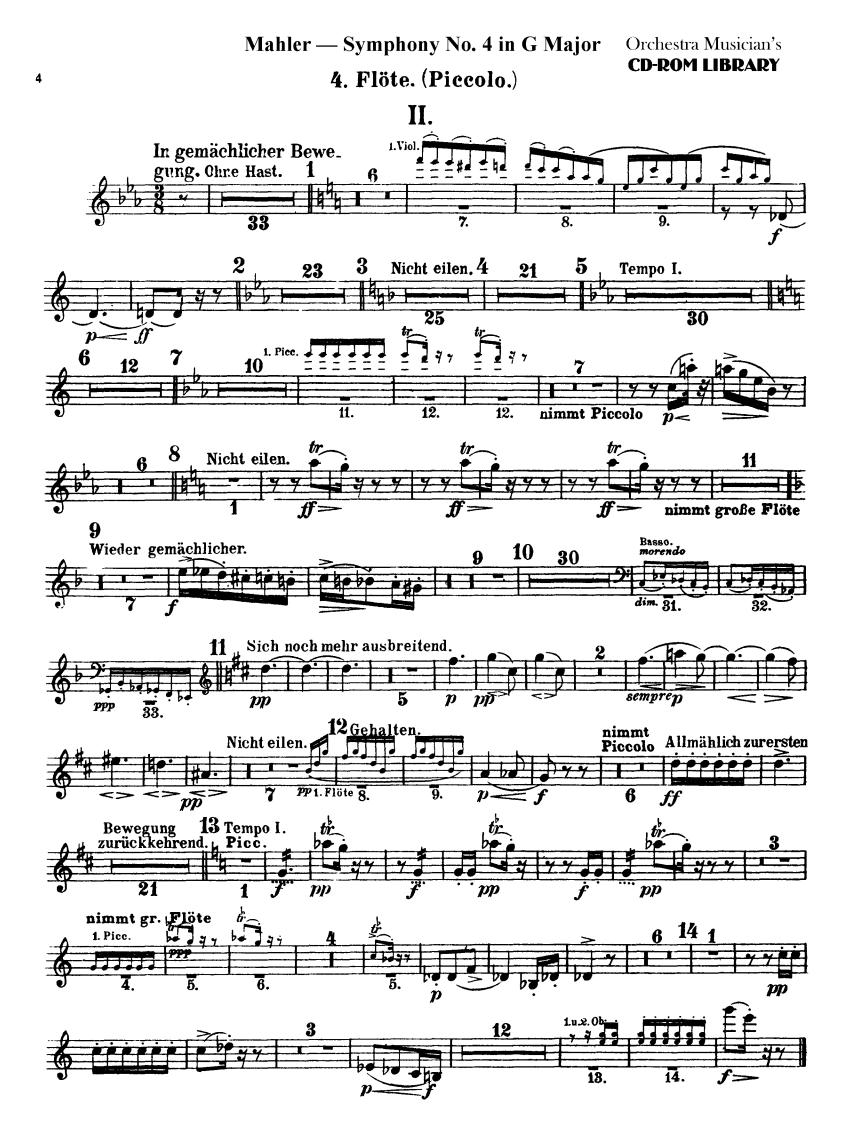

# Gustav Mahler Symphony No. 4 in G Major I.

3. Flöte. (Piccolo.)

Orchestra Musician's **CD-ROM LIBRARY** 

Mahler — Symphony No. 4 in G Major 3. Flöte. (Piccolo.)

Mahler — Symphony No. 4 in G Major Orche 3. Flöte. (Piccolo.) CD-Re