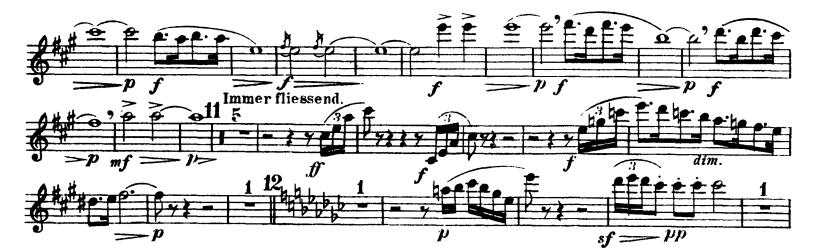

# Gustav Mahler Symphony No. 4 in G Major I.

3. Flöte. (Piccolo.)

Orchestra Musician's **CD-ROM LIBRARY** 

Mahler — Symphony No. 4 in G Major 3. Flöte. (Piccolo.)

Mahler — Symphony No. 4 in G Major Orche 3. Flöte. (Piccolo.) CD-Re