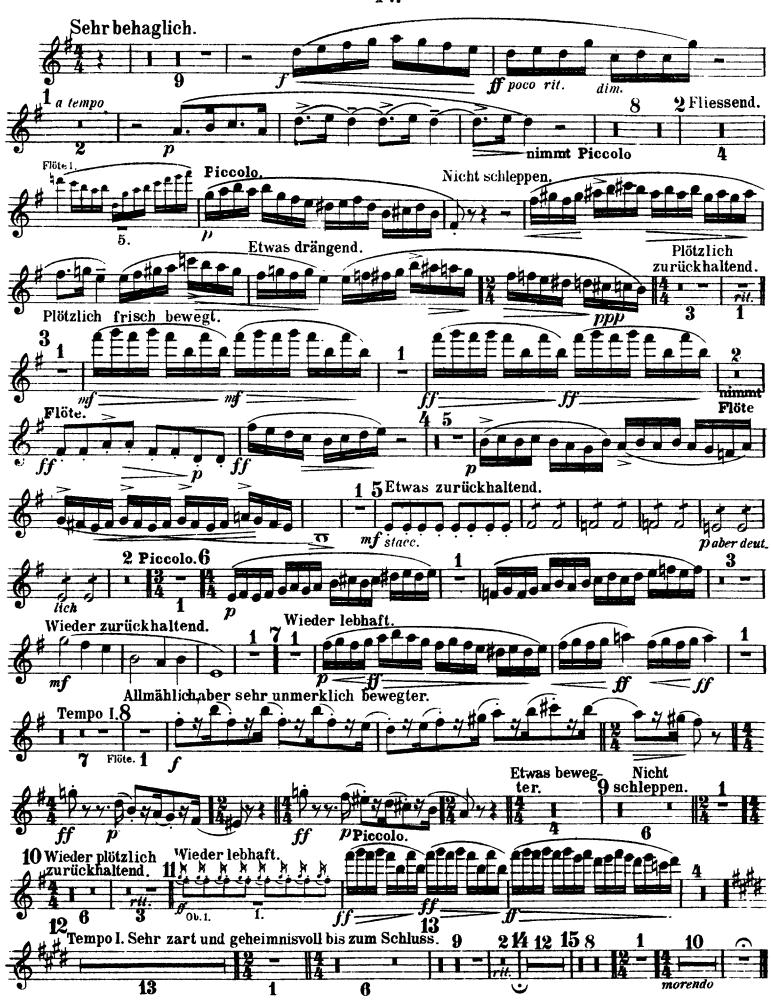

# Gustav Mahler Symphony No. 4 in G Major I.

3. Flöte. (Piccolo.)

Orchestra Musician's **CD-ROM LIBRARY** 

Mahler — Symphony No. 4 in G Major 3. Flöte. (Piccolo.)

Mahler — Symphony No. 4 in G Major Orche 3. Flöte. (Piccolo.) CD-Re