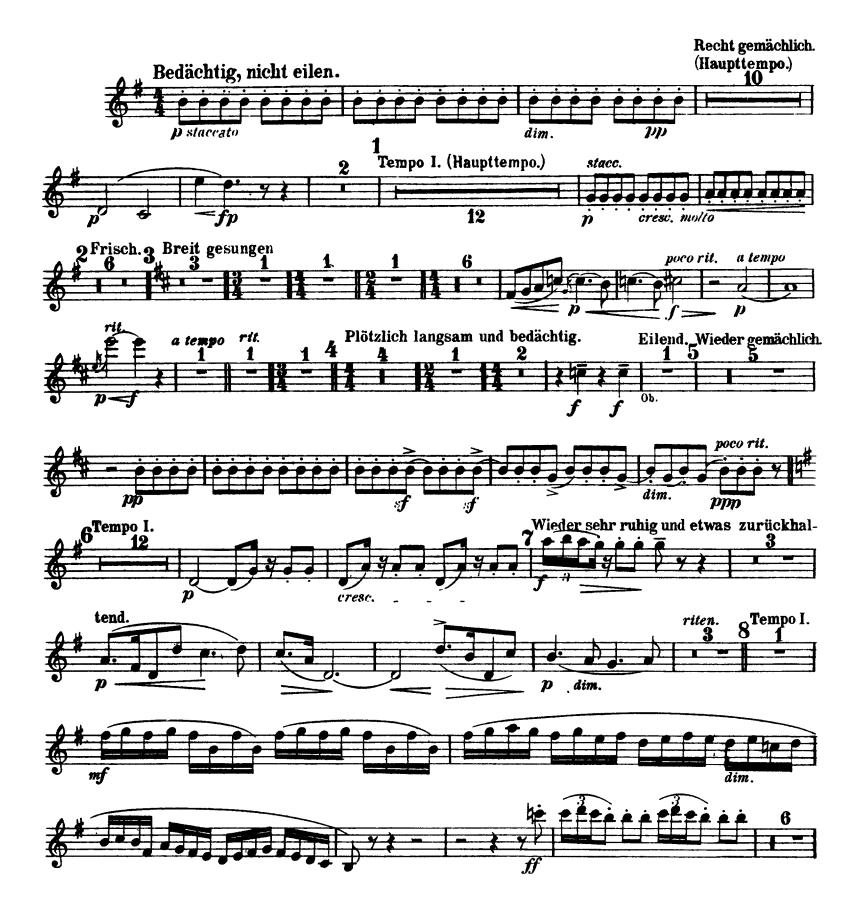

# Gustav Mahler Symphony No. 4 in G Major

#### 1. Flöte.

#### I.

### Orchestra Musician's **Mahler — Symphony No. 4 in G Major CD-ROM LIBRARY 1. Flöte**.

III.

7

1. Flöte.

9

IV.