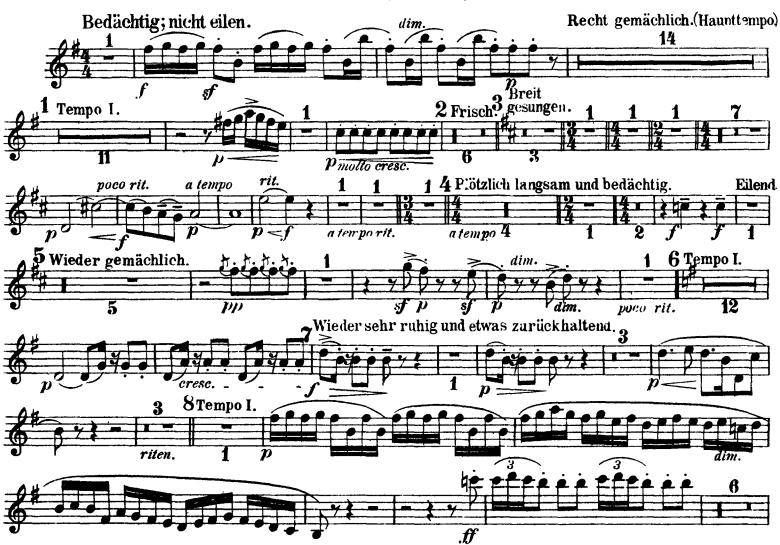

# Gustav Mahler Symphony No. 4 in G Major I.

3. Flöte. (Piccolo.)

Orchestra Musician's **CD-ROM LIBRARY** 

Mahler — Symphony No. 4 in G Major 3. Flöte. (Piccolo.)

Mahler — Symphony No. 4 in G Major Orche 3. Flöte. (Piccolo.) CD-Re