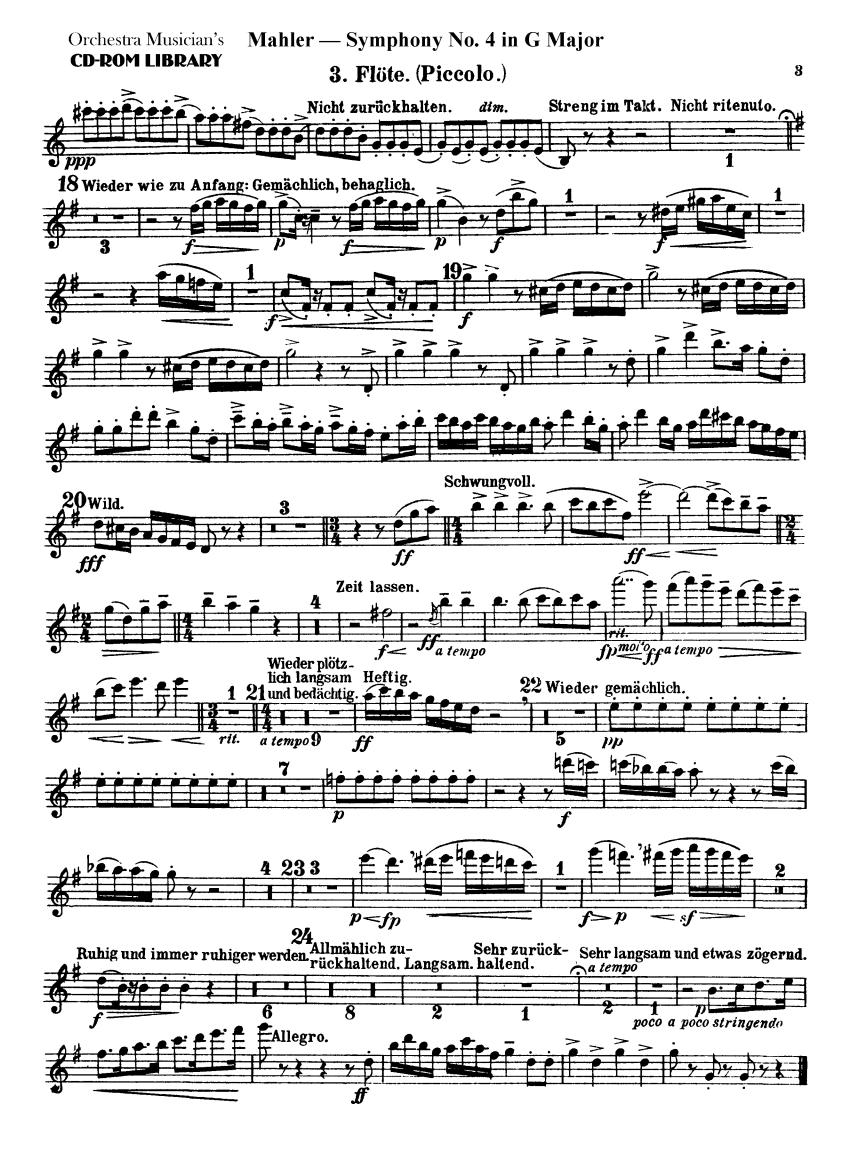

# Gustav Mahler Symphony No. 4 in G Major I.

3. Flöte. (Piccolo.)

Orchestra Musician's **CD-ROM LIBRARY** 

Mahler — Symphony No. 4 in G Major 3. Flöte. (Piccolo.)

Mahler — Symphony No. 4 in G Major Orche 3. Flöte. (Piccolo.) CD-Re