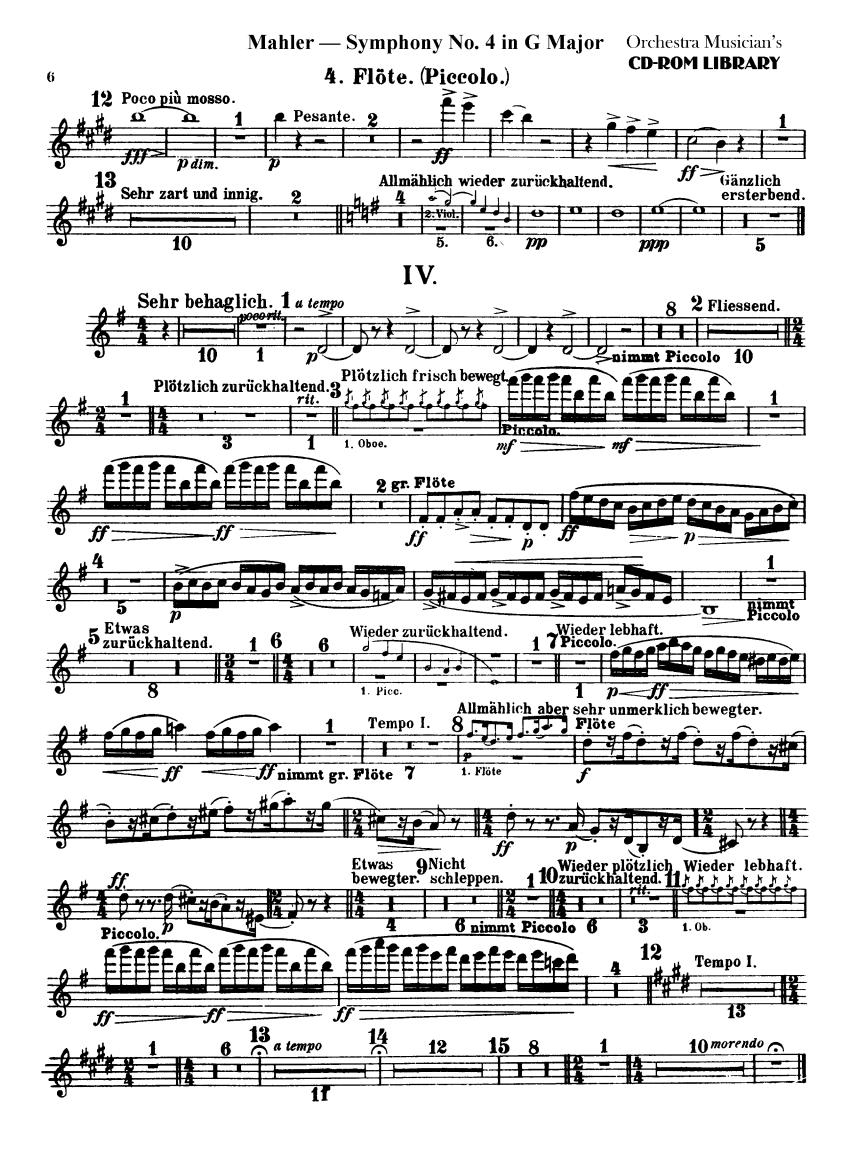

# Gustav Mahler Symphony No. 2 in C Minor 4. Flöte. (Piccolo.)

O

4.2

ppp

pì

4. Flöte. (Piccolo.)

Zurückhaltend.

Q