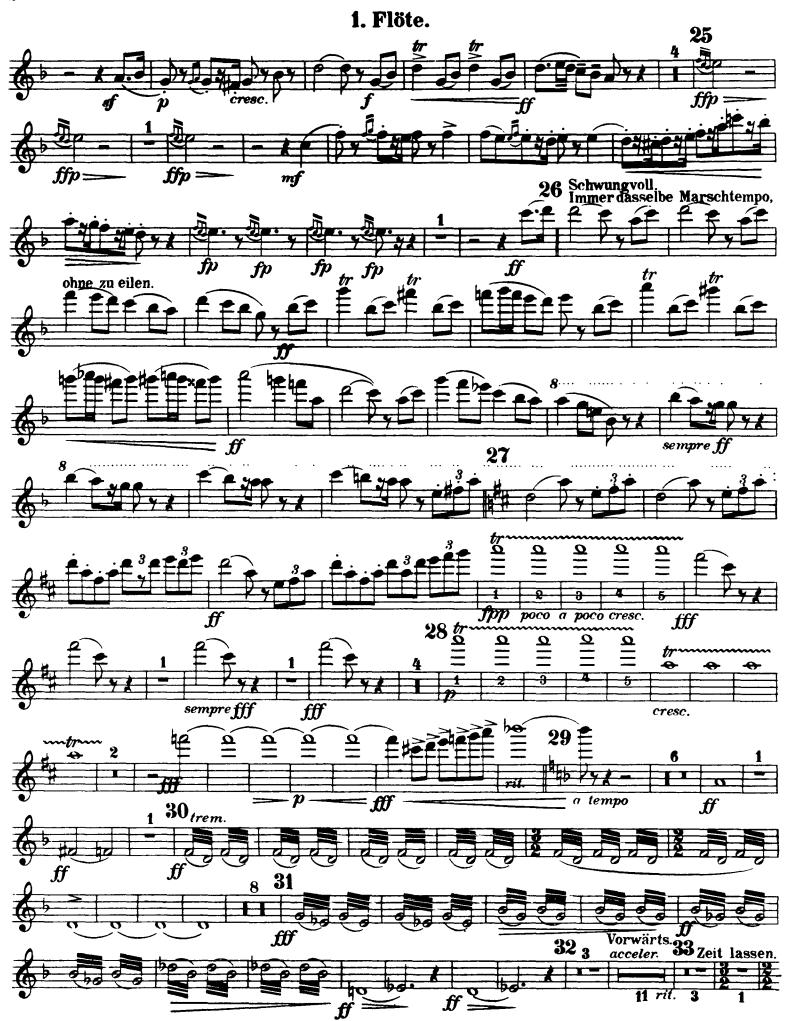

# Gustav Mahler Symphony No. 3 in D Minor

### 1. Flöte. Erste Abtheilung. Nº 1.

















# Zweite Abtheilung.



7















molto cresc.

cresc.

 $\overline{f}$ 





### Nº 5.



### Nº 6.





# Gustav Mahler

# Symphony No. 3 in D Minor

2. Flöte.

# Erste Abtheilung.

Nº 1.





# Orchestra Musician's CD-ROM LIBRARY Mahler — Symphony No. 3 in D Minor 2. Flöte.











6

# Zweite Abtheilung. Nº 2.





### Nº 3.







11



















2. Flöte. Nº 5.







# Gustav Mahler Symphony No. 3 in D Minor

3. Flöte. (Piccolo.)

# Erste Abtheilung.

Nº 1.





2





# 3. Flöte.(Piccolo.)



## Zweite Abtheilung.

Nº 2.









# 3. Flüte. (Piccolo.) Nº 5.









1

## Gustav Mahler Symphony No. 3 in D Minor

4. Flöte (Piccolo.)

## Erste Abtheilung.

Nº 1.





Mahler — Symphony No. 3 in D Minor Orchestra Musician's **CD-ROM LIBRARY** 4. Flöte. Picc