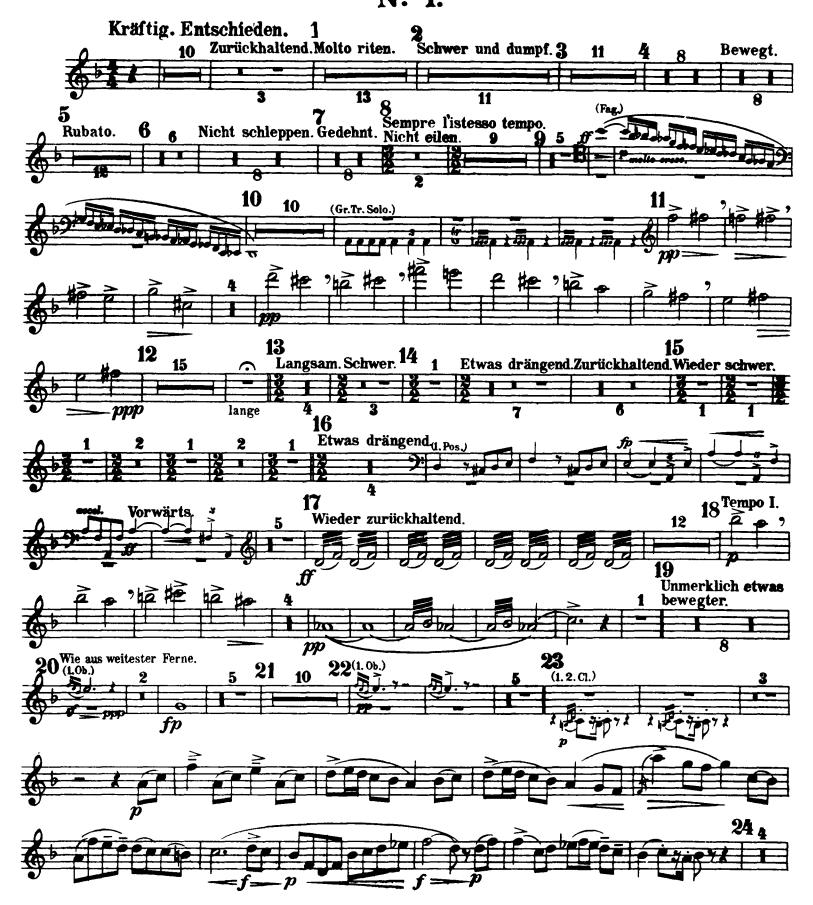

# Gustav Mahler Symphony No. 3 in D Minor

### 1. Flöte. Erste Abtheilung. Nº 1.

















# Zweite Abtheilung.



7















molto cresc.

cresc.

 $\overline{f}$ 





### Nº 5.



### Nº 6.





# Gustav Mahler

# Symphony No. 3 in D Minor

2. Flöte.

# Erste Abtheilung.

Nº 1.





# Orchestra Musician's CD-ROM LIBRARY Mahler — Symphony No. 3 in D Minor 2. Flöte.











6

# Zweite Abtheilung. Nº 2.





### Nº 3.







11



















2. Flöte. Nº 5.







# Gustav Mahler Symphony No. 3 in D Minor

3. Flöte. (Piccolo.)

# Erste Abtheilung.

Nº 1.





2





# 3. Flöte.(Piccolo.)



## Zweite Abtheilung.

Nº 2.









# 3. Flüte. (Piccolo.) Nº 5.









1

## Gustav Mahler Symphony No. 3 in D Minor

4. Flöte (Piccolo.)

## Erste Abtheilung.

Nº 1.





Mahler — Symphony No. 3 in D Minor Orchestra Musician's **CD-ROM LIBRARY** 4. Flöte.