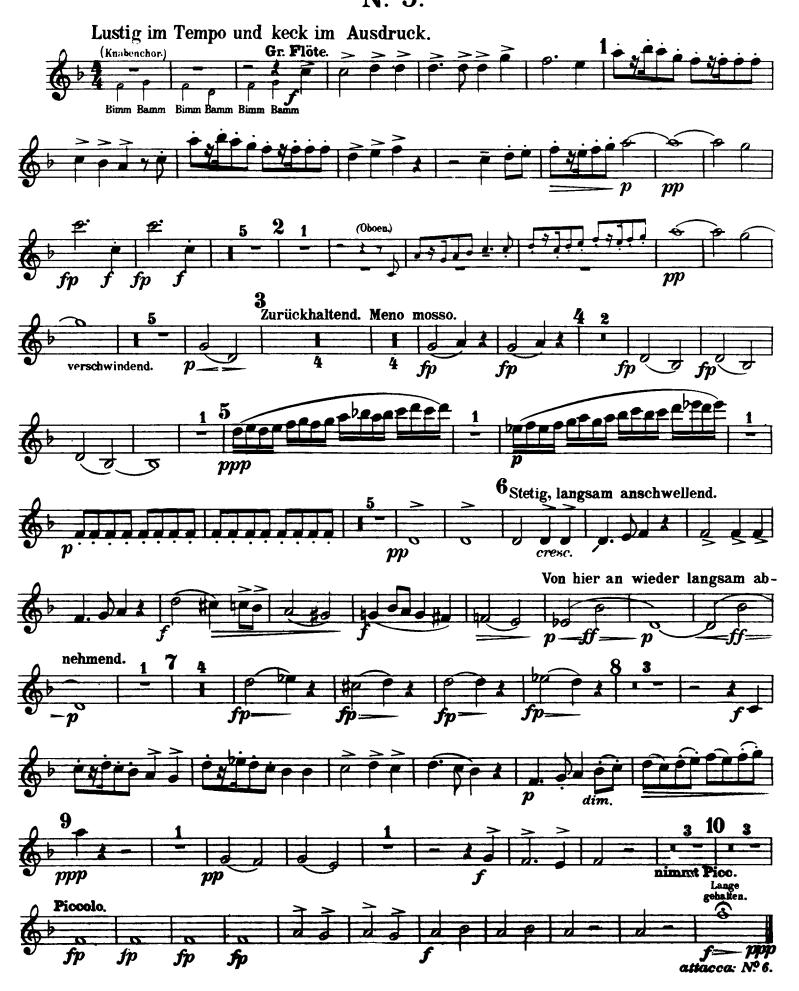

# Gustav Mahler Symphony No. 3 in D Minor

### 1. Flöte. Erste Abtheilung. Nº 1.

















# Zweite Abtheilung.



7















molto cresc.

cresc.

 $\overline{f}$ 





### Nº 5.



### Nº 6.





# Gustav Mahler

# Symphony No. 3 in D Minor

2. Flöte.

# Erste Abtheilung.

Nº 1.





# Orchestra Musician's CD-ROM LIBRARY Mahler — Symphony No. 3 in D Minor 2. Flöte.











6

# Zweite Abtheilung. Nº 2.





### Nº 3.







11



















2. Flöte. Nº 5.







# Gustav Mahler Symphony No. 3 in D Minor

3. Flöte. (Piccolo.)

# Erste Abtheilung.

Nº 1.





2





# 3. Flöte.(Piccolo.)



## Zweite Abtheilung.

Nº 2.









# 3. Flüte. (Piccolo.) Nº 5.









1

## Gustav Mahler Symphony No. 3 in D Minor

4. Flöte (Piccolo.)

## Erste Abtheilung.

Nº 1.





Mahler — Symphony No. 3 in D Minor Orchestra Musician's **CD-ROM LIBRARY** 4. Flöte. Piccolo.) 3 Immer dasselbe Tempo. Etwas wuchtiger. (Marsch.)
43, Nicht eilen. 44 morendo popp Più mosso. Piocolo.













**CD-ROM LIBRARY** 





**CD-ROM LIBRARY** 

Nº 4.