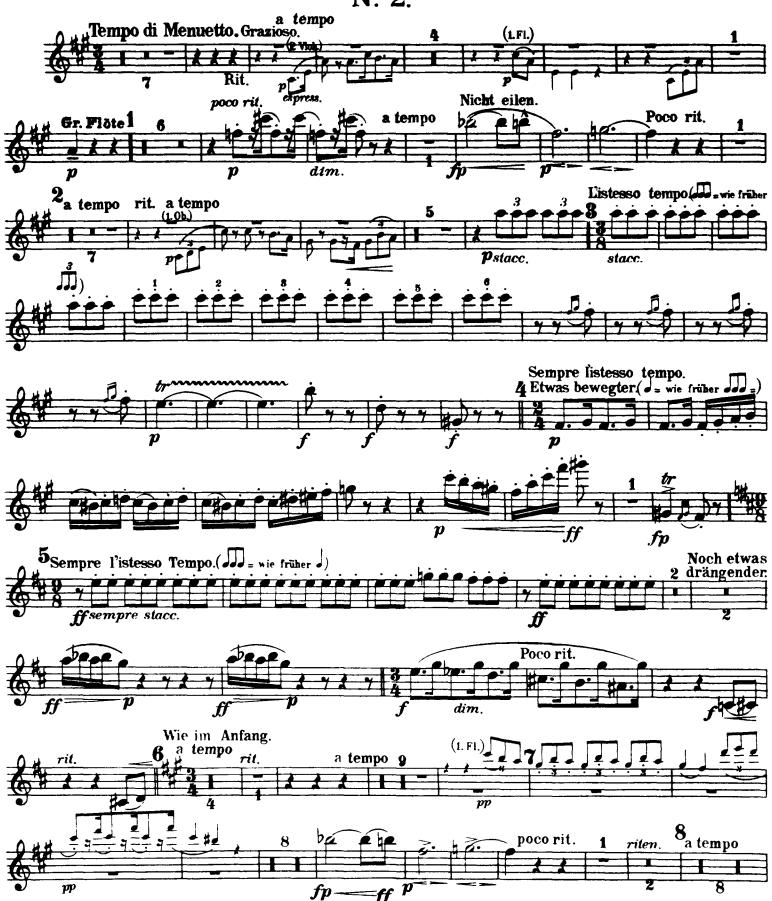

# Gustav Mahler Symphony No. 3 in D Minor

### 1. Flöte. Erste Abtheilung. Nº 1.

















# Zweite Abtheilung.



7















molto cresc.

cresc.

 $\overline{f}$ 





### Nº 5.



### Nº 6.





# Gustav Mahler

# Symphony No. 3 in D Minor

2. Flöte.

# Erste Abtheilung.

Nº 1.





# Orchestra Musician's CD-ROM LIBRARY Mahler — Symphony No. 3 in D Minor 2. Flöte.











6

# Zweite Abtheilung. Nº 2.





### Nº 3.







11



















2. Flöte. Nº 5.







# Gustav Mahler Symphony No. 3 in D Minor

3. Flöte. (Piccolo.)

# Erste Abtheilung.

Nº 1.





2





# 3. Flöte.(Piccolo.)



## Zweite Abtheilung.

Nº 2.









# 3. Flüte. (Piccolo.) Nº 5.









1

## Gustav Mahler Symphony No. 3 in D Minor

4. Flöte (Piccolo.)

## Erste Abtheilung.

Nº 1.





Mahler — Symphony No. 3 in D Minor Orchestra Musician's **CD-ROM LIBRARY** 4. Flöte. Piccolo.) 3 Immer dasselbe Tempo. Etwas wuchtiger. (Marsch.)
43, Nicht eilen. 44 morendo popp Più mosso. Piocolo.













**CD-ROM LIBRARY** 





**CD-ROM LIBRARY** 

Nº 4.