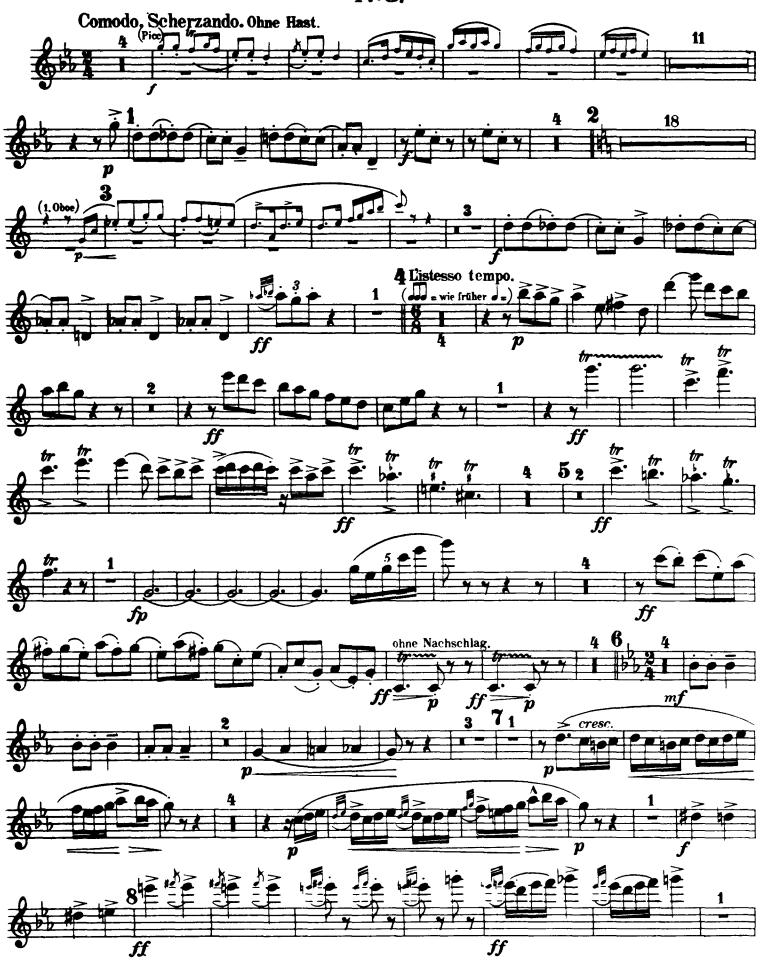

# Gustav Mahler Symphony No. 3 in D Minor

### 1. Flöte. Erste Abtheilung. Nº 1.

















# Zweite Abtheilung.



7















molto cresc.

cresc.

 $\overline{f}$ 





### Nº 5.



### Nº 6.





# Gustav Mahler

# Symphony No. 3 in D Minor

2. Flöte.

# Erste Abtheilung.

Nº 1.





# Orchestra Musician's CD-ROM LIBRARY Mahler — Symphony No. 3 in D Minor 2. Flöte.











6

# Zweite Abtheilung. Nº 2.





### Nº 3.







11



















2. Flöte. Nº 5.







# Gustav Mahler Symphony No. 3 in D Minor

3. Flöte. (Piccolo.)

# Erste Abtheilung.

Nº 1.





2





# 3. Flöte.(Piccolo.)



## Zweite Abtheilung.

Nº 2.









# 3. Flüte. (Piccolo.) Nº 5.









1

## Gustav Mahler Symphony No. 3 in D Minor

4. Flöte (Piccolo.)

## Erste Abtheilung.

Nº 1.





Mahler — Symphony No. 3 in D Minor Orchestra Musician's **CD-ROM LIBRARY** 4. Flöte. Piccolo.) 3 Immer dasselbe Tempo. Etwas wuchtiger. (Marsch.)
43, Nicht eilen. 44 morendo popp Più mosso. Piocolo.













**CD-ROM LIBRARY** 





**CD-ROM LIBRARY** 

Nº 4.