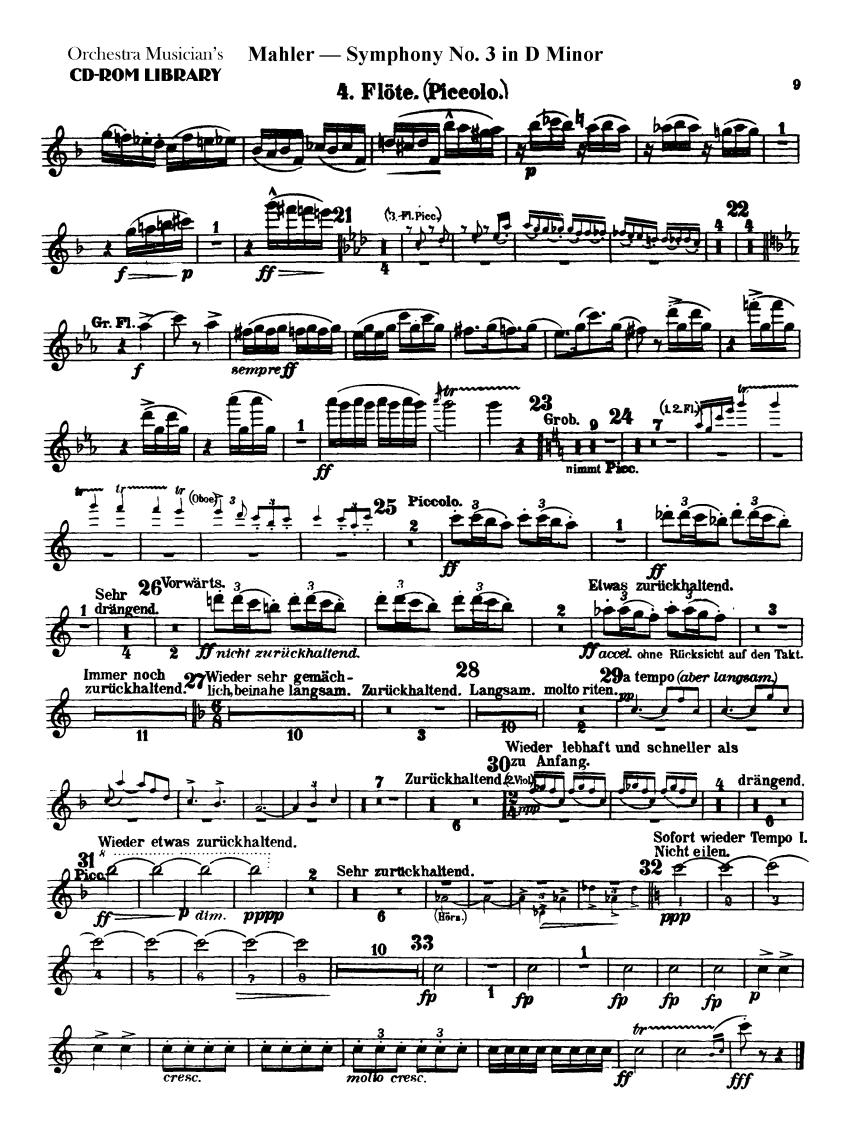

mphony No. 3 in D Minor

2. Flöte.

# Erste Abtheilung.

Nº 1.





# Orchestra Musician's CD-ROM LIBRARY Mahler — Symphony No. 3 in D Minor 2. Flöte.











6

# Zweite Abtheilung. Nº 2.





### Nº 3.







11



















2. Flöte. Nº 5.







# Gustav Mahler Symphony No. 3 in D Minor

3. Flöte. (Piccolo.)

# Erste Abtheilung.

Nº 1.





2





# 3. Flöte.(Piccolo.)



## Zweite Abtheilung.

Nº 2.









# 3. Flüte. (Piccolo.) Nº 5.









1

## Gustav Mahler Symphony No. 3 in D Minor

4. Flöte (Piccolo.)

## Erste Abtheilung.

Nº 1.





Mahler — Symphony No. 3 in D Minor Orchestra Musician's **CD-ROM LIBRARY** 4. Flöte. Piccolo.) 3 Immer dasselbe Tempo. Etwas wuchtiger. (Marsch.)
43, Nicht eilen. 44 morendo popp Più mosso. Piocolo.













**CD-ROM LIBRARY** 





**CD-ROM LIBRARY** 

Nº 4.