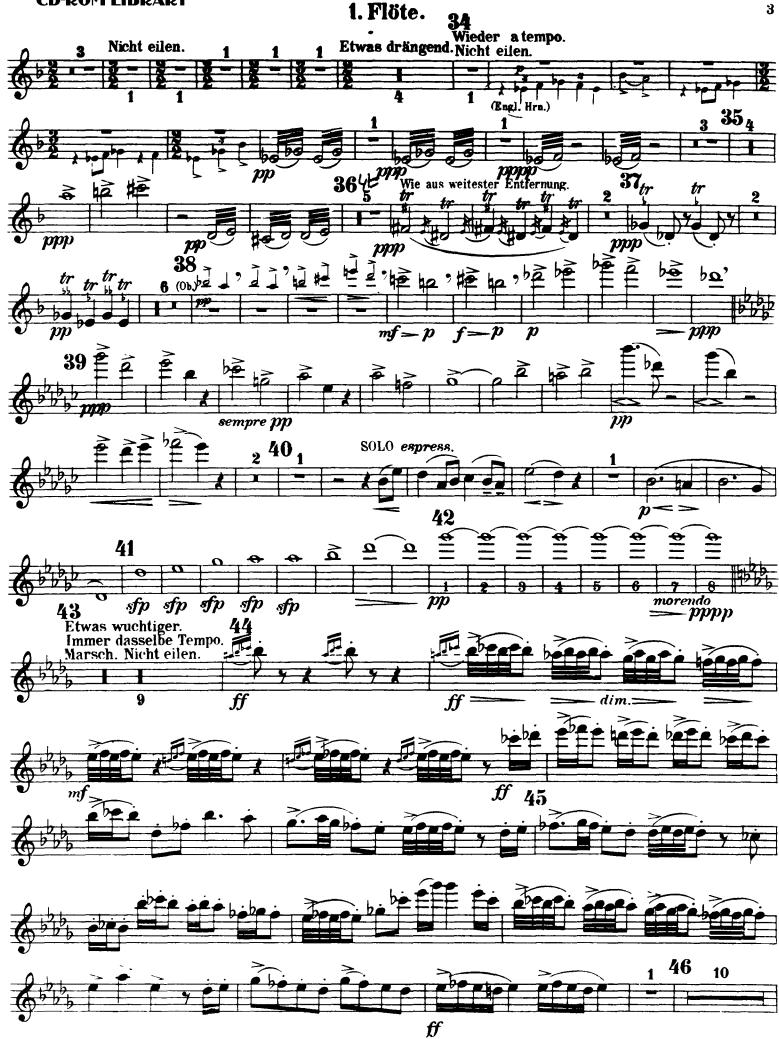

# Gustav Mahler Symphony No. 3 in D Minor

### 1. Flöte. Erste Abtheilung. Nº 1.

















# Zweite Abtheilung.



7















molto cresc.

cresc.

 $\overline{f}$ 





### Nº 5.



### Nº 6.





# Gustav Mahler

# Symphony No. 3 in D Minor

2. Flöte.

# Erste Abtheilung.

Nº 1.





# Orchestra Musician's CD-ROM LIBRARY Mahler — Symphony No. 3 in D Minor 2. Flöte.











6

# Zweite Abtheilung. Nº 2.





### Nº 3.







11



















2. Flöte. Nº 5.







# Gustav Mahler Symphony No. 3 in D Minor

3. Flöte. (Piccolo.)

# Erste Abtheilung.

Nº 1.





2





# 3. Flöte.(Piccolo.)



## Zweite Abtheilung.

Nº 2.









# 3. Flüte. (Piccolo.) Nº 5.









1

## Gustav Mahler Symphony No. 3 in D Minor

4. Flöte (Piccolo.)

## Erste Abtheilung.

Nº 1.





Mahler — Symphony No. 3 in D Minor Orchestra Musician's **CD-ROM LIBRARY** 4. Flöte. Piccolo.