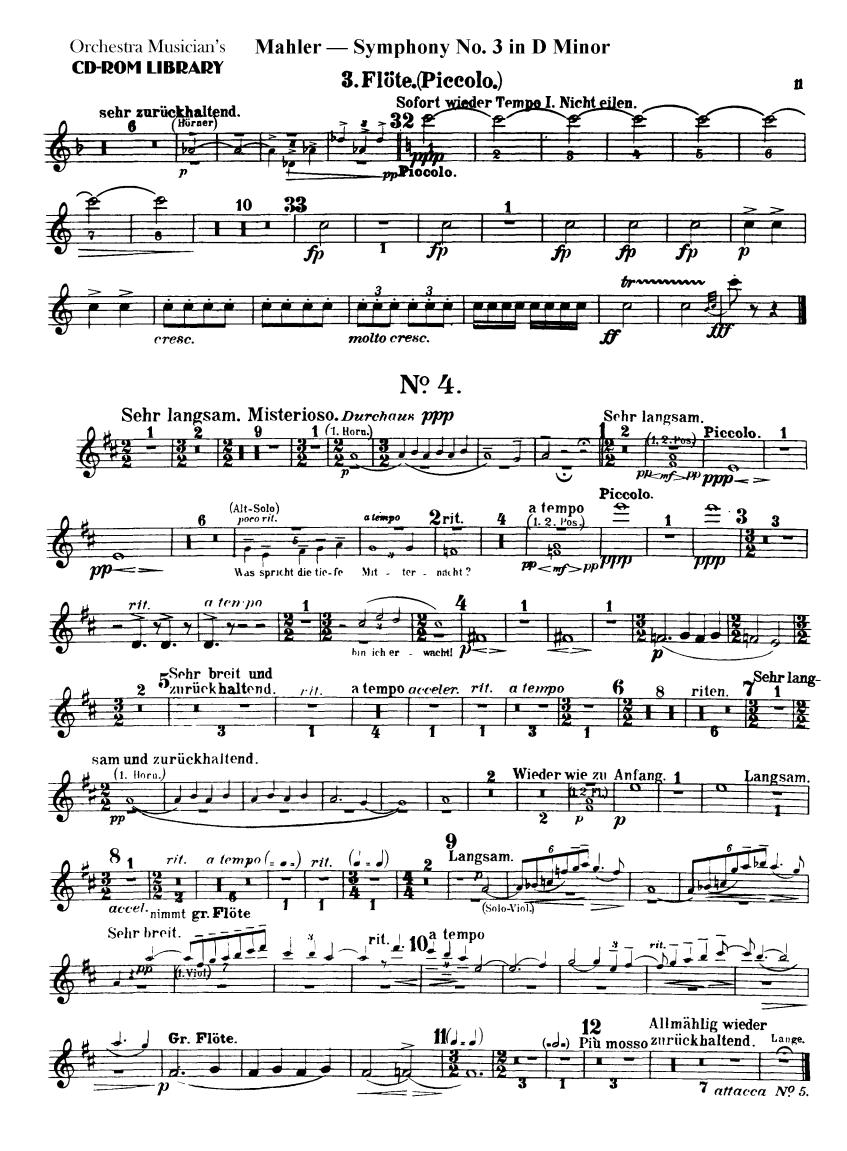

# Zweite Abtheilung.

7

molto cresc.

cresc.

 $\overline{f}$ 

# Gustav Mahler Symphony No. 3 in D Minor

3. Flöte. (Piccolo.)

**CD-ROM LIBRARY** 

**CD-ROM LIBRARY** 

Nº 4.