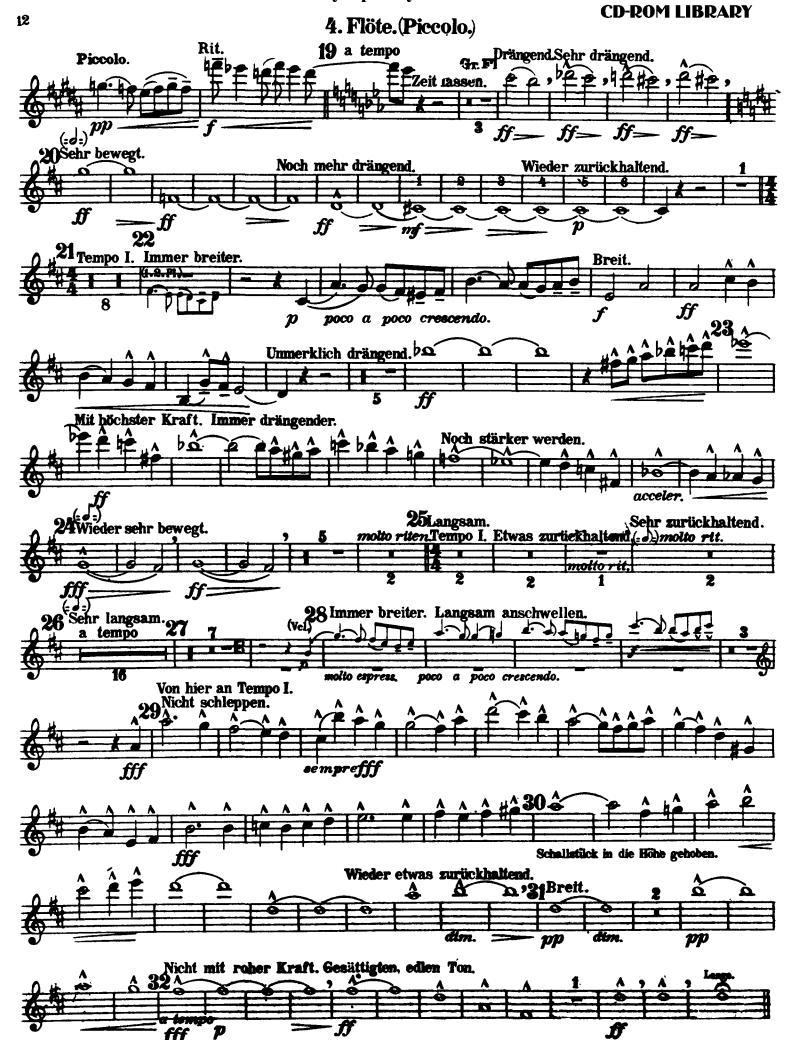

## Erste Abtheilung.

Nº 1.

Mahler — Symphony No. 3 in D Minor Orchestra Musician's **CD-ROM LIBRARY** 4. Flöte. Piccolo.) 3 Immer dasselbe Tempo. Etwas wuchtiger. (Marsch.)
43, Nicht eilen. 44 morendo popp Più mosso. Piocolo.