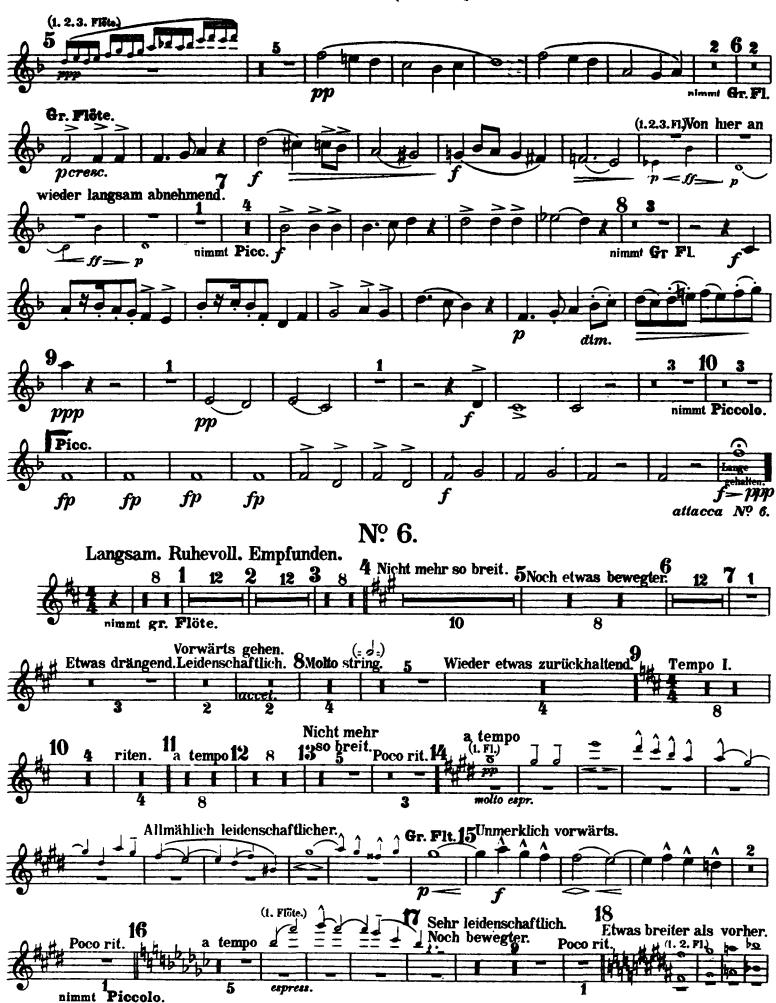

e.

# Erste Abtheilung.

Nº 1.





# Orchestra Musician's CD-ROM LIBRARY Mahler — Symphony No. 3 in D Minor 2. Flöte.











6

# Zweite Abtheilung. Nº 2.





### Nº 3.







11



















2. Flöte. Nº 5.







# Gustav Mahler Symphony No. 3 in D Minor

3. Flöte. (Piccolo.)

# Erste Abtheilung.

Nº 1.





2





# 3. Flöte.(Piccolo.)



## Zweite Abtheilung.

Nº 2.









# 3. Flüte. (Piccolo.) Nº 5.









1

## Gustav Mahler Symphony No. 3 in D Minor

4. Flöte (Piccolo.)

## Erste Abtheilung.

Nº 1.





Mahler — Symphony No. 3 in D Minor Orchestra Musician's **CD-ROM LIBRARY** 4. Flöte. Piccolo.) 3 Immer dasselbe Tempo. Etwas wuchtiger. (Marsch.)
43, Nicht eilen. 44 morendo popp Più mosso. Piocolo.













**CD-ROM LIBRARY** 





**CD-ROM LIBRARY** 

Nº 4.