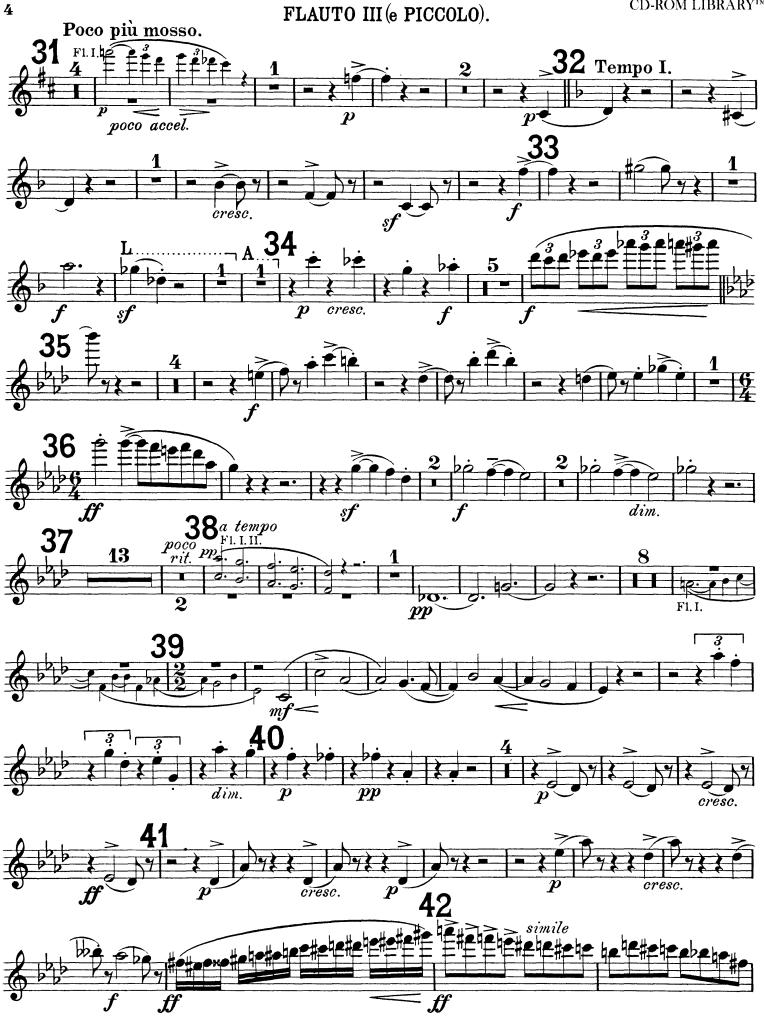

## Edward Elgar Symphony No. 1

FLAUTO III (e PICCOLO).

The Orchestra Musician's CD-ROM LIBRARY™

4

### FLAUTO III (e PICCOLO).

## FLAUTO III (e PICCOLO).

The Orchestra Musician's CD-ROM LIBRARY™

The Orchestra Musician's CD-ROM LIBRARY™